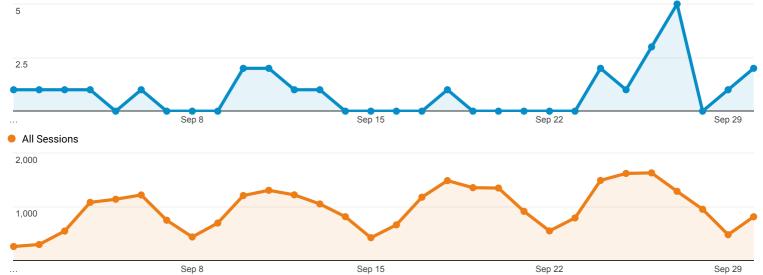

#### Visits

#### Visits

| 29,043                       |  |
|------------------------------|--|
| % of Total: 100.00% (29,043) |  |