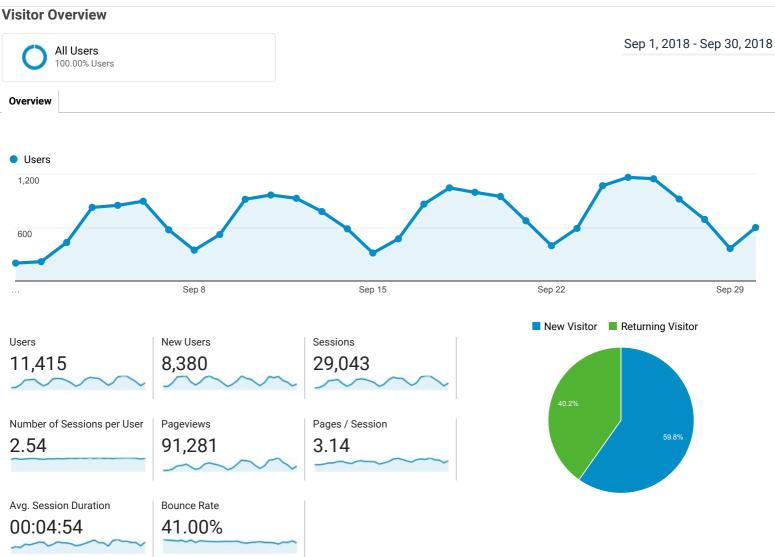

#### Visits

#### Visits

| 29,043                       |  |
|------------------------------|--|
| % of Total: 100.00% (29,043) |  |

#### Pageviews

| 91,281                       |        |
|------------------------------|--------|
| % of Total: 100.00% (91,281) | $\sim$ |