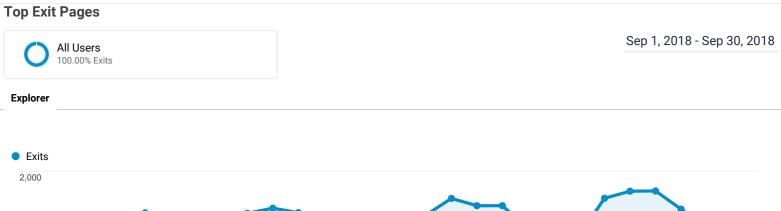

#### Exits and Pageviews by Exit Page

| Exit Page                                   | Exits  | Pageviews |
|---------------------------------------------|--------|-----------|
| /                                           | 12,835 | 35,915    |
| /reserves/                                  | 1,363  | 3,007     |
| /indexesdb/_Index<br>es.asp                 | 1,296  | 4,277     |
| /ejournals/_ejourn<br>als.asp               | 915    | 2,614     |
| /indexesdb/Index<br>es.asp?searc<br>h=A⦥=SZ | 594    | 2,092     |
| /indexesdb/Index<br>es.asp?searc            | 573    | 2,020     |