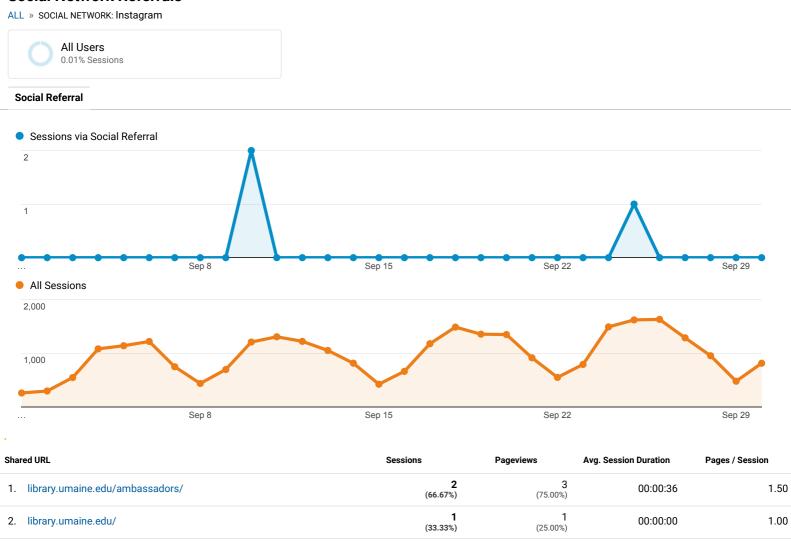

/b><br>(11.43%)  | 00:00:24              | 1.33            |
| 4. Google Groups | <b>1</b><br>(3.85%)   | <b>4</b><br>(11.43%)  | 00:07:57              | 4.00            |
| 5. Weebly        | <b>1</b><br>(3.85%)   | <b>1</b><br>(2.86%)   | 00:00:00              | 1.00            |

Rows 1 - 5 of 5

GO TO REPORT

## **Fogler Library**

Fogler Library

#### **Social Network Referrals**

Sep 1, 2018 - Sep 30, 2018



GO TO REPORT

#### **Social Network Referrals**

ALL » SOCIAL NETWORK: Twitter

Sep 1, 2018 - Sep 30, 2018



#### Social Referral



4. library.umaine.edu/event/student-book-club-fantasy-fiction/

Rows 1 - 4 of 4

1.00

00:00:14

© 2018 Google

**1** (11.11%) **1** (9.09%)

GO TO REPORT

## Social Network Referrals

.

Fogler Library Fogler Library

Sep 1, 2018 - Sep 30, 2018



Rows 1 - 2 of 2

© 2018 Google

## **Social Network Referrals**

Sep 1, 2018 - Sep 30, 2018



Rows 1 - 1 of 1

© 2018 Google

GO TO REPORT

## **Social Network Referrals**

ALL » SOCIAL NETWORK: Weebly

Sep 1, 2018 - Sep 30, 2018



Rows 1 - 1 of 1

© 2018 Google

• Fogler Library Fogler Library

## All Users 100.00% Pageviews Sep 1, 2018 - Sep 30, 2018 Explorer Explorer



| Page T | itle                                                                                                                                            | Pageviews                                           | Unique<br>Pageviews                                 | Avg.<br>Time on<br>Page                             | Entrances                                           | Bounce<br>Rate