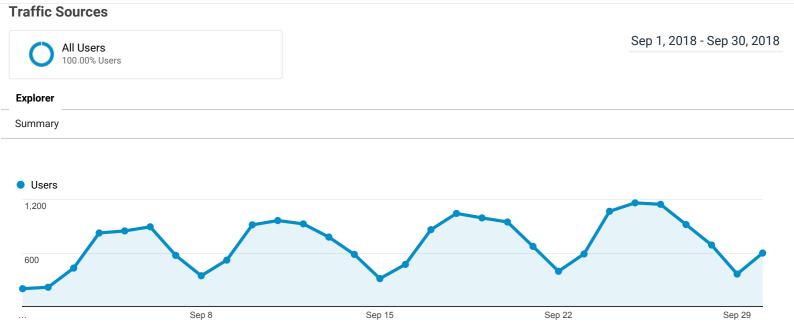

#### Visits

#### Visits

| 29,043                       |  |
|------------------------------|--|
| % of Total: 100.00% (29,043) |  |