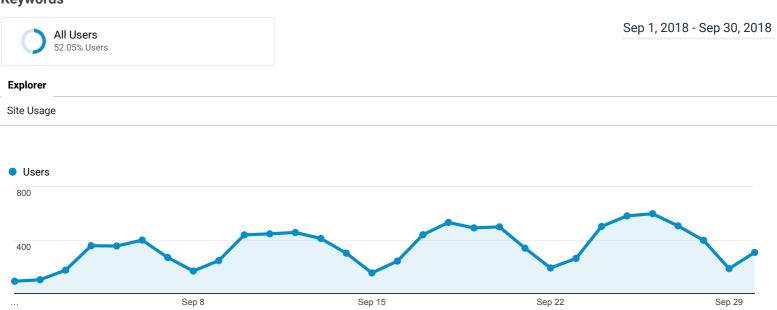

| •    |                                                                |                                                      |                                                       |                                                     |                                                          |                                                         |                                                         |
|------|----------------------------------------------------------------|------------------------------------------------------|-------------------------------------------------------|-----------------------------------------------------|----------------------------------------------------------|---------------------------------------------------------|---------------------------------------------------------|
| Keyw | ord                                                            | Users                                                | Sessions                                              | Pages /<br>Session                                  | Avg. Session<br>Duration                                 | % New<br>Sessions                                       | Bounce<br>Rate                                          |
|      |                                                                | <b>5,941</b><br>% of<br>Total:<br>52.05%<br>(11,415) | <b>13,218</b><br>% of<br>Total:<br>45.51%<br>(29,043) | <b>3.13</b><br>Avg for<br>View:<br>3.14<br>(-0.30%) | <b>00:04:42</b><br>Avg for View:<br>00:04:54<br>(-4.21%) | <b>28.17%</b><br>Avg for<br>View:<br>28.85%<br>(-2.36%) | <b>39.97%</b><br>Avg for<br>View:<br>41.00%<br>(-2.52%) |
| 1.   | (not provided)                                                 | <b>5,722</b><br>(95.30%)                             | <b>12,712</b> (96.17%)                                | 3.12                                                | 00:04:33                                                 | 28.12%                                                  | 40.31%                                                  |
| 2.   | fogler library                                                 | <b>52</b><br>(0.87%)                                 | <b>84</b><br>(0.64%)                                  | 4.05                                                | 00:04:15                                                 | 28.57%                                                  | 33.33%                                                  |
| 3.   | umaine library                                                 | <b>22</b><br>(0.37%)                                 | <b>36</b><br>(0.27%)                                  | 3.03                                                | 00:05:34                                                 | 44.44%                                                  | 33.33%                                                  |
| 4.   | fogler library umaine                                          | <b>16</b><br>(0.27%)                                 | <b>37</b><br>(0.28%)                                  | 5.14                                                | 00:06:04                                                 | 21.62%                                                  | 13.51%                                                  |
| 5.   | umaine fogler library                                          | 15<br>(0.25%)                                        | <b>19</b><br>(0.14%)                                  | 5.74                                                | 00:04:58                                                 | 36.84%                                                  | 26.32%                                                  |
| 6.   | https://libguides.library.umaine.edu/ptrc/25                   | <b>12</b><br>(0.20%)                                 | 16<br>(0.12%)                                         | 1.69                                                | 00:01:01                                                 | 68.75%                                                  | 62.50%                                                  |
| 7.   | fogler                                                         | <b>9</b><br>(0.15%)                                  | <b>37</b><br>(0.28%)                                  | 4.57                                                | 00:22:37                                                 | 10.81%                                                  | 32.43%                                                  |
| 8.   | umaine library hours                                           | <b>8</b><br>(0.13%)                                  | <b>14</b><br>(0.11%)                                  | 1.00                                                | 00:01:06                                                 | 50.00%                                                  | 71.43%                                                  |
| 9.   | fogler library hours                                           | 5<br>(0.08%)                                         | <b>6</b><br>(0.05%)                                   | 2.50                                                | 00:02:39                                                 | 0.00%                                                   | 33.33%                                                  |
| 10.  | umaine fogler                                                  | 5<br>(0.08%)                                         | <b>7</b><br>(0.05%)                                   | 3.86                                                | 00:02:09                                                 | 28.57%                                                  | 42.86%                                                  |
| 11.  | folger library umaine                                          | <b>4</b><br>(0.07%)                                  | <b>4</b><br>(0.03%)                                   | 3.00                                                | 00:00:13                                                 | 25.00%                                                  | 25.00%                                                  |
| 12.  | university of maine library                                    | <b>4</b><br>(0.07%)                                  | <b>4</b><br>(0.03%)                                   | 5.75                                                | 00:14:47                                                 | 75.00%                                                  | 25.00%                                                  |
| 13.  | folger library                                                 | <b>3</b><br>(0.05%)                                  | <b>3</b><br>(0.02%)                                   | 3.00                                                | 00:04:26                                                 | 0.00%                                                   | 0.00%                                                   |
| 14.  | folger library umo                                             | <b>3</b><br>(0.05%)                                  | 5<br>(0.04%)                                          | 5.80                                                | 00:22:23                                                 | 20.00%                                                  | 20.00%                                                  |
| 15.  | uma library                                                    | <b>3</b><br>(0.05%)                                  | <b>3</b><br>(0.02%)                                   | 1.33                                                | 00:00:16                                                 | 100.00%                                                 | 33.33%                                                  |
| 16.  | umaine folger databases                                        | <b>3</b><br>(0.05%)                                  | <b>3</b><br>(0.02%)                                   | 9.33                                                | 00:02:51                                                 | 100.00%                                                 | 0.00%                                                   |
| 17.  | (not set)                                                      | <b>2</b><br>(0.03%)                                  | <b>2</b><br>(0.02%)                                   | 1.00                                                | 00:00:37                                                 | 100.00%                                                 | 0.00%                                                   |
| 18.  | fogler library university of maine                             | <b>2</b><br>(0.03%)                                  | <b>2</b><br>(0.02%)                                   | 2.00                                                | 00:00:33                                                 | 100.00%                                                 | 50.00%                                                  |
| 19.  | https://libguides.library.umaine.edu/cmj103test/oralcitations? | 2                                                    | 7                                                     | 2.14                                                | 00:02:14                                                 | 0.00%                                                   | 14.29%                                                  |