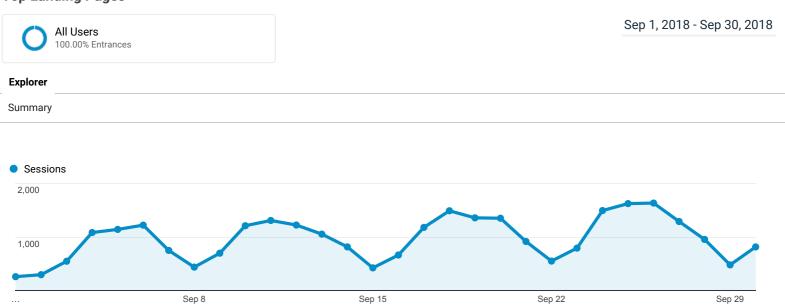

#### Visits and Pages / Visit by Landing Page

| Landing Page                            | Sessions | Pages /<br>Session |
|-----------------------------------------|----------|--------------------|
| /                                       | 19,724   | 3.42               |
| /indexesdb/_Indexes.asp                 | 1,267    | 3.43               |
| /reserves/                              | 816      | 1.89               |
| /hours/                                 | 439      | 1.59               |
| /cmj103                                 | 318      | 5.71               |
| /ejournals/_ejournals.asp               | 259      | 1.83               |
| /studentemploy/                         | 166      | 3.10               |
| /c.php?g=150206&p=988037                | 151      | 1.26               |
| /books-and-ebooks/                      | 142      | 1.99               |
| /indexesdb/Indexes.asp?searc<br>h=A⦥=DH | 140      | 1.55               |