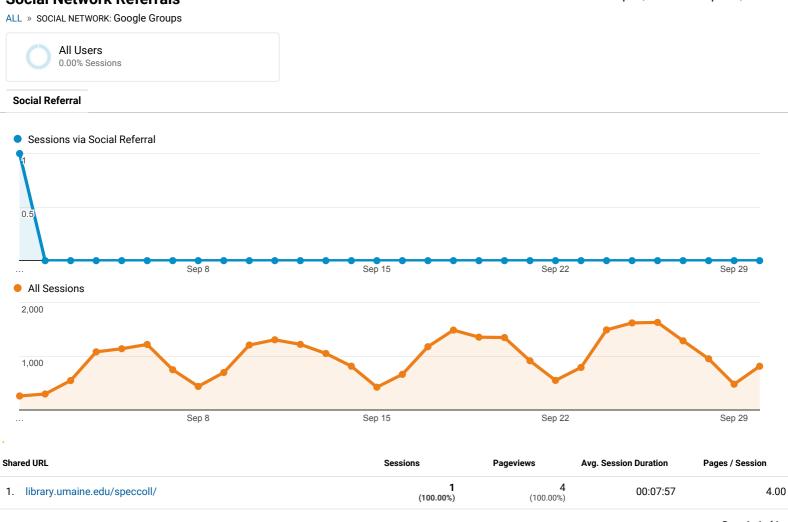

3.85%)   | <b>4</b><br>(11.43%)  | 00:07:57              | 4.00            |
| 5. Weebly        | <b>1</b><br>(3.85%)   | <b>1</b><br>(2.86%)   | 00:00:00              | 1.00            |

Rows 1 - 5 of 5

GO TO REPORT

## **Fogler Library**

Fogler Library

#### **Social Network Referrals**

Sep 1, 2018 - Sep 30, 2018



GO TO REPORT

#### **Social Network Referrals**

ALL » SOCIAL NETWORK: Twitter

Sep 1, 2018 - Sep 30, 2018



#### Social Referral



4. library.umaine.edu/event/student-book-club-fantasy-fiction/

Rows 1 - 4 of 4

1.00

00:00:14

© 2018 Google

**1** (11.11%) **1** (9.09%)

GO TO REPORT

## Social Network Referrals

.

Fogler Library Fogler Library

Sep 1, 2018 - Sep 30, 2018



Rows 1 - 2 of 2

© 2018 Google

## **Social Network Referrals**

Sep 1, 2018 - Sep 30, 2018



Rows 1 - 1 of 1

© 2018 Google

GO TO REPORT

## **Social Network Referrals**

ALL » SOCIAL NETWORK: Weebly

Sep 1, 2018 - Sep 30, 2018



Rows 1 - 1 of 1

© 2018 Google

• Fogler Library Fogler Library

## All Users 100.00% Pageviews Sep 1, 2018 - Sep 30, 2018 Explorer Explorer



| Page T | itle                                                                                                                                            | Pageviews                                           | Unique<br>Pageviews                                 | Avg.<br>Time on<br>Page                             | Entrances                                           | Bounce<br>Rate                                         | % Exit                                                 | Page<br>Value