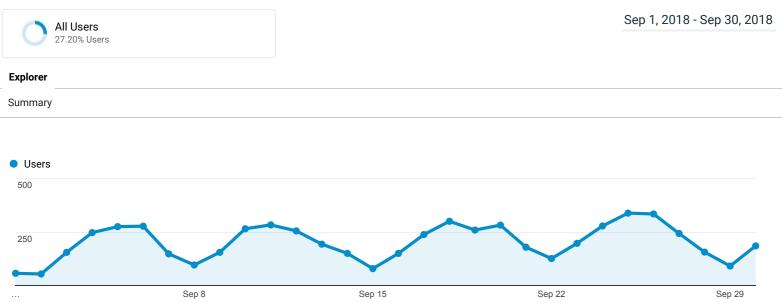

| 00:02:37                                                | 5.71%                                               | <b>479</b><br>(14.63%)                            | <b>\$0.00</b><br>(0.00%)                          |  |  |
| 2. Returning Visitor | <b>5,641</b><br>(40.22%)                               | <b>0</b><br>(0.00%)                                  | <b>20,655</b><br>(71.12%)                              | 38.96%                                                 | 3.42                                               | 00:05:50                                                | 13.54%                                              | <b>2,796</b><br>(85.37%)                          | <b>\$0.00</b><br>(0.00%)                          |  |  |

Rows 1 - 2 of 2

## Referral Traffic



| •      |                                                              |                                                      |                                                     |                                                      |                                                         |                                                     |                                                             |                                                  |                                                  |                                              |                                                   |
|--------|--------------------------------------------------------------|------------------------------------------------------|-----------------------------------------------------|---