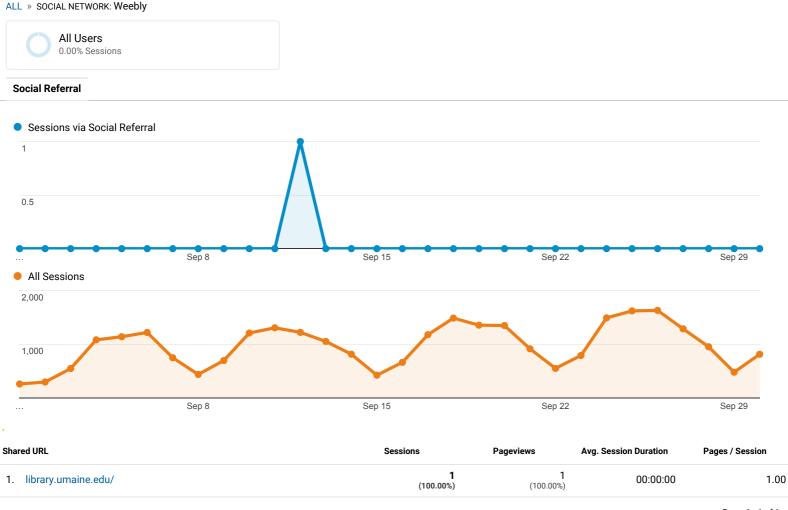

%)   | 00:00:00              | 1.00            |

Rows 1 - 5 of 5

GO TO REPORT

## **Fogler Library**

Fogler Library

#### **Social Network Referrals**

Sep 1, 2018 - Sep 30, 2018



GO TO REPORT

#### **Social Network Referrals**

ALL » SOCIAL NETWORK: Twitter

Sep 1, 2018 - Sep 30, 2018



#### Social Referral



4. library.umaine.edu/event/student-book-club-fantasy-fiction/

Rows 1 - 4 of 4

1.00

00:00:14

© 2018 Google

**1** (11.11%) **1** (9.09%)

GO TO REPORT

## Social Network Referrals

.

Fogler Library Fogler Library

Sep 1, 2018 - Sep 30, 2018



Rows 1 - 2 of 2

© 2018 Google

## **Social Network Referrals**

Sep 1, 2018 - Sep 30, 2018



Rows 1 - 1 of 1

© 2018 Google

GO TO REPORT

## **Social Network Referrals**

ALL » SOCIAL NETWORK: Weebly

Sep 1, 2018 - Sep 30, 2018



Rows 1 - 1 of 1

© 2018 Google

• Fogler Library Fogler Library

## All Users 100.00% Pageviews Sep 1, 2018 - Sep 30, 2018 Explorer Explorer



| Page T | itle                                                                                                                                            | Pageviews                                           | Unique<br>Pageviews                                 | Avg.<br>Time on<br>Page                             | Entrances                                           | Bounce<br>Rate                                         | % Exit                                                 | Page<br>Value                                        |  |  |  |  |
|--------|------------------------------------------------------------------------------------------