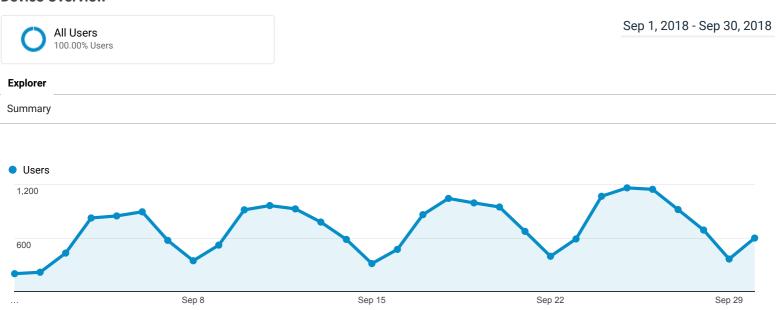

#### Visits

#### Visits

| 29,043                       |  |
|------------------------------|--|
| % of Total: 100.00% (29,043) |  |