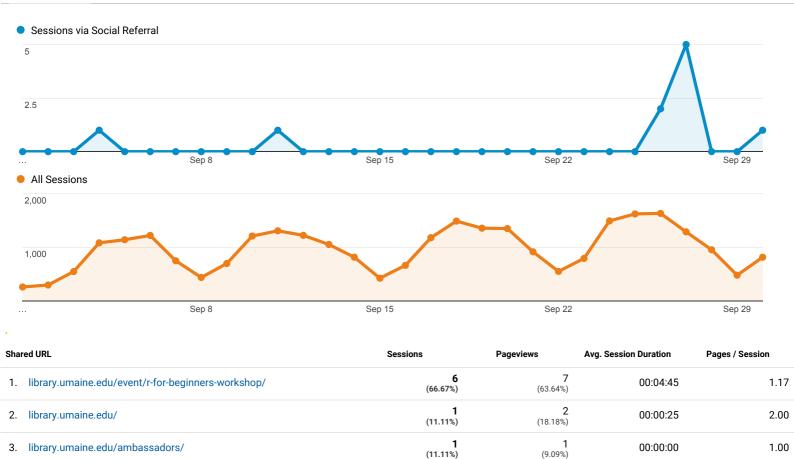

| •    |                                                                |                                                      |                                                       |                                                     |                                                          |                                                         |                                                         |
|------|----------------------------------------------------------------|------------------------------------------------------|-------------------------------------------------------|-----------------------------------------------------|----------------------------------------------------------|---------------------------------------------------------|---------------------------------------------------------|
| Keyw | ord                                                            | Users                                                | Sessions                                              | Pages /<br>Session                                  | Avg. Session<br>Duration                                 | % New<br>Sessions                                       | Bounce<br>Rate                                          |
|      |                                                                | <b>5,941</b><br>% of<br>Total:<br>52.05%<br>(11,415) | <b>13,218</b><br>% of<br>Total:<br>45.51%<br>(29,043) | <b>3.13</b><br>Avg for<br>View:<br>3.14<br>(-0.30%) | <b>00:04:42</b><br>Avg for View:<br>00:04:54<br>(-4.21%) | <b>28.17%</b><br>Avg for<br>View:<br>28.85%<br>(-2.36%) | <b>39.97%</b><br>Avg for<br>View:<br>41.00%<br>(-2.52%) |
| 1.   | (not provided)                                                 | <b>5,722</b><br>(95.30%)                             | <b>12,712</b> (96.17%)                                | 3.12                                                | 00:04:33                                                 | 28.12%                                                  | 40.31%                                                  |
| 2.   | fogler library                                                 | <b>52</b><br>(0.87%)                                 | <b>84</b><br>(0.64%)                                  | 4.05                                                | 00:04:15                                                 | 28.57%                                                  | 33.33%                                                  |
| 3.   | umaine library                                                 | <b>22</b><br>(0.37%)                                 | <b>36</b><br>(0.27%)                                  | 3.03                                                | 00:05:34                                                 | 44.44%                                                  | 33.33%                                                  |
| 4.   | fogler library umaine                                          | <b>16</b><br>(0.27%)                                 | <b>37</b><br>(0.28%)                                  | 5.14                                                | 00:06:04                                                 | 21.62%                                                  | 13.51%                                                  |
| 5.   | umaine fogler library                                          | 15<br>(0.25%)                                        | <b>19</b><br>(0.14%)                                  | 5.74                                                | 00:04:58                                                 | 36.84%                                                  | 26.32%                                                  |
| 6.   | https://libguides.library.umaine.edu/ptrc/25                   | <b>12</b><br>(0.20%)                                 | 16<br>(0.12%)                                         | 1.69                                                | 00:01:01                                                 | 68.75%                                                  | 62.50%                                                  |
| 7.   | fogler                                                         | <b>9</b><br>(0.15%)                                  | <b>37</b><br>(0.28%)                                  | 4.57                                                | 00:22:37                                                 | 10.81%                                                  | 32.43%                                                  |
| 8.   | umaine library hours                                           | <b>8</b><br>(0.13%)                                  | <b>14</b><br>(0.11%)                                  | 1.00                                                | 00:01:06                                                 | 50.00%                                                  | 71.43%                                                  |
| 9.   | fogler library hours                                           | 5<br>(0.08%)                                         | <b>6</b><br>(0.05%)                                   | 2.50                                                | 00:02:39                                                 | 0.00%                                                   | 33.33%                                                  |
| 10.  | umaine fogler                                                  | 5<br>(0.08%)                                         | <b>7</b><br>(0.05%)                                   | 3.86                                                | 00:02:09                                                 | 28.57%                                                  | 42.86%                                                  |
| 11.  | folger library umaine                                          | <b>4</b><br>(0.07%)                                  | <b>4</b><br>(0.03%)                                   | 3.00                                                | 00:00:13                                                 | 25.00%                                                  | 25.00%                                                  |
| 12.  | university of maine library                                    | <b>4</b><br>(0.07%)                                  | <b>4</b><br>(0.03%)                                   | 5.75                                                | 00:14:47                                                 | 75.00%                                                  | 25.00%                                                  |
| 13.  | folger library                                                 | <b>3</b><br>(0.05%)                                  | <b>3</b><br>(0.02%)                                   | 3.00                                                | 00:04:26                                                 | 0.00%                                                   | 0.00%                                                   |
| 14.  | folger library umo                                             | <b>3</b><br>(0.05%)                                  | 5<br>(0.04%)                                          | 5.80                                                | 00:22:23                                                 | 20.00%                                                  | 20.00%                                                  |
| 15.  | uma library                                                    | <b>3</b><br>(0.05%)                                  | <b>3</b><br>(0.02%)                                   | 1.33                                                | 00:00:16                                                 | 100.00%                                                 | 33.33%                                                  |
| 16.  | umaine folger databases                                        | <b>3</b><br>(0.05%)                                  | <b>3</b><br>(0.02%)                                   | 9.33                                                | 00:02:51                                                 | 100.00%                                                 | 0.00%                                                   |
| 17.  | (not set)                                                      | <b>2</b><br>(0.03%)                                  | <b>2</b><br>(0.02%)                                   | 1.00                                                | 00:00:37                                                 | 100.00%                                                 | 0.00%                                                   |
| 18.  | fogler library university of maine                             | <b>2</b><br>(0.03%)                                  | <b>2</b><br>(0.02%)                                   | 2.00                                                | 00:00:33                                                 | 100.00%                                                 | 50.00%                                                  |
| 19.  | https://libguides.library.umaine.edu/cmj103test/oralcitations? | 2                                                    | 7                                                     | 2.14                                                | 00:02:14                                                 | 0.00%                                                   | 14.29%                                                  |

|     | preview=54f2f92aebd0f6e058d85/d/216b25e4 | (0.03%)             | (0.05%)             |       |          |         |         |
|-----|------------------------------------------|---------------------|---------------------|-------|----------|---------|---------|
| 20. | kanopy streaming umaine folger           | <b>2</b><br>(0.03%) | <b>2</b><br>(0.02%) | 8.50  | 00:02:15 | 50.00%  | 0.00%   |
| 21. | library umaine                           | <b>2</b><br>(0.03%) | <b>4</b> (0.03%)    | 7.50  | 00:17:14 | 25.00%  | 0.00%   |
| 22. | umaine eres                              | <b>2</b><br>(0.03%) | <b>2</b><br>(0.02%) | 1.00  | 00:00:11 | 0.00%   | 0.00%   |
| 23. | umaine library search                    | <b>2</b><br>(0.03%) | <b>2</b><br>(0.02%) | 1.50  | 00:00:29 | 100.00% | 50.00%  |
| 24. | umaine onesearch                         | <b>2</b><br>(0.03%) | <b>2</b><br>(0.02%) | 2.50  | 00:00:15 | 0.00%   | 50.00%  |
| 25. | university of maine fogler library       | <b>2</b><br>(0.03%) | <b>3</b><br>(0.02%) | 2.00  | 00:02:03 | 66.67%  | 0.00%   |
| 26. | Ant suject                               | <b>1</b><br>(0.02%) | <b>1</b><br>(0.01%) | 1.00  | 00:00:00 | 100.00% | 100.00% |
| 27. | bizminer                                 | <b>1</b><br>(0.02%) | <b>1</b><br>(0.01%) | 1.00  | 00:00:00 | 100.00% | 100.00% |
| 28. | cinahl database                          | <b>1</b><br>(0.02%) | <b>1</b><br>(0.01%) | 3.00  | 00:00:45 | 100.00% | 0.00%   |
| 29. | collection development policy library    | <b>1</b><br>(0.02%) | <b>1</b><br>(0.01%) | 1.00  | 00:00:00 | 100.00% | 100.00% |
| 30. | dining area folger library umain         | <b>1</b><br>(0.02%) | <b>1</b><br>(0.01%) | 1.00  | 00:00:06 | 100.00% | 0.00%   |
| 31. | fogger library                           | <b>1</b><br>(0.02%) | <b>1</b><br>(0.01%) | 1.00  | 00:00:00 | 100.00% | 100.00% |
| 32. | fogler library map                       | <b>1</b><br>(0.02%) | <b>1</b><br>(0.01%) | 1.00  | 00:00:07 | 0.00%   | 0.00%   |
| 33. | fogler library online module             | <b>1</b><br>(0.02%) | <b>1</b><br>(0.01%) | 1.00  | 00:00:06 | 0.00%   | 0.00%   |
| 34. | fogler library student ambassadors       | <b>1</b><br>(0.02%) | <b>2</b><br>(0.02%) | 3.00  | 00:00:25 | 0.00%   | 50.00%  |
| 35. | fogler library summer hours              | <b>1</b><br>(0.02%) | <b>2</b><br>(0.02%) | 2.00  | 00:00:18 | 0.00%   | 50.00%  |
| 36. | fogler library tutors umaine             | 1<br>(0.02%)        | <b>2</b><br>(0.02%) | 6.00  | 00:14:07 | 0.00%   | 0.00%   |
| 37. | fogler library u maine cq researcher     | <b>1</b><br>(0.02%) | <b>1</b><br>(0.01%) | 8.00  | 00:05:50 | 0.00%   | 0.00%   |
| 38. | fogler library umaine compendex index    | <b>1</b><br>(0.02%) | <b>1</b><br>(0.01%) | 6.00  | 00:01:21 | 0.00%   | 0.00%   |
| 39. | fogler library umo                       | <b>1</b><br>(0.02%) | <b>3</b><br>(0.02%) | 1.00  | 00:00:00 | 33.33%  | 100.00% |
| 40. | fogler special collections               | <b>1</b><br>(0.02%) | <b>2</b><br>(0.02%) | 2.50  | 00:02:16 | 50.00%  | 0.00%   |
| 41. | fogler university                        | <b>1</b><br>(0.02%) | <b>1</b><br>(0.01%) | 14.00 | 00:15:23 | 100.00% | 0.00%   |
| 42. | foglerlibrary                            | <b>1</b><br>(0.02%) | <b>1</b><br>(0.01%) | 1.00  | 00:00:00 | 100.00% | 100.00% |
| 43. | foley library maine                      | <b>1</b><br>(0.02%) | <b>1</b><br>(0.01%) | 3.00  | 00:00:18 | 0.00%   | 0.00%   |
| 44. | foley library umaine                     | <b>1</b><br>(0.02%) | <b>2</b><br>(0.02%) | 4.00  | 00:01:51 | 0.00%   | 50.00%  |
| 45. | folger libary maine                      | <b>1</b><br>(0.02%) | <b>1</b><br>(0.01%) | 1.00  | 00:00:04 | 100.00% | 0.00%   |
| 46. | folger library find a book umaine        | <b>1</b><br>(0.02%) | <b>1</b><br>(0.01%) | 3.00  | 00:14:47 | 0.00%   | 0.00%   |
| 47. | folger library u maine                   | <b>1</b><br>(0.02%) | <b>1</b><br>(0.01%) | 4.00  | 00:09:15 | 0.00%   | 0.00%   |
| 48. | folger library uaine                     | <b>1</b><br>(0.02%) | <b>2</b><br>(0.02%) | 2.50  | 00:00:28 | 0.00%   | 50.00%  |
| 49. | folger library Umaine                    | <b>1</b><br>(0.02%) | <b>1</b><br>(0.01%) | 1.00  | 00:00:00 | 100.00% | 100.00% |
| 50. | folger library umo printing              | <b>1</b><br>(0.02%) | <b>1</b><br>(0.01%) | 3.00  | 00:00:18 | 100.00% | 0.00%   |
| 51. | folger umaine library                    | <b>1</b><br>(0.02%) | <b>1</b><br>(0.01%) | 1.00  | 00:00:06 | 100.00% | 0.00%   |
| 52. | folgler library                          | <b>1</b><br>(0.02%) | <b>1</b><br>(0.01%) | 12.00 | 00:18:15 | 0.00%   | 0.00%   |
| 53. | how to catalog rare books                | <b>1</b><br>(0.02%) | <b>1</b><br>(0.01%) | 1.00  | 00:00:06 | 100.00% | 0.00%   |