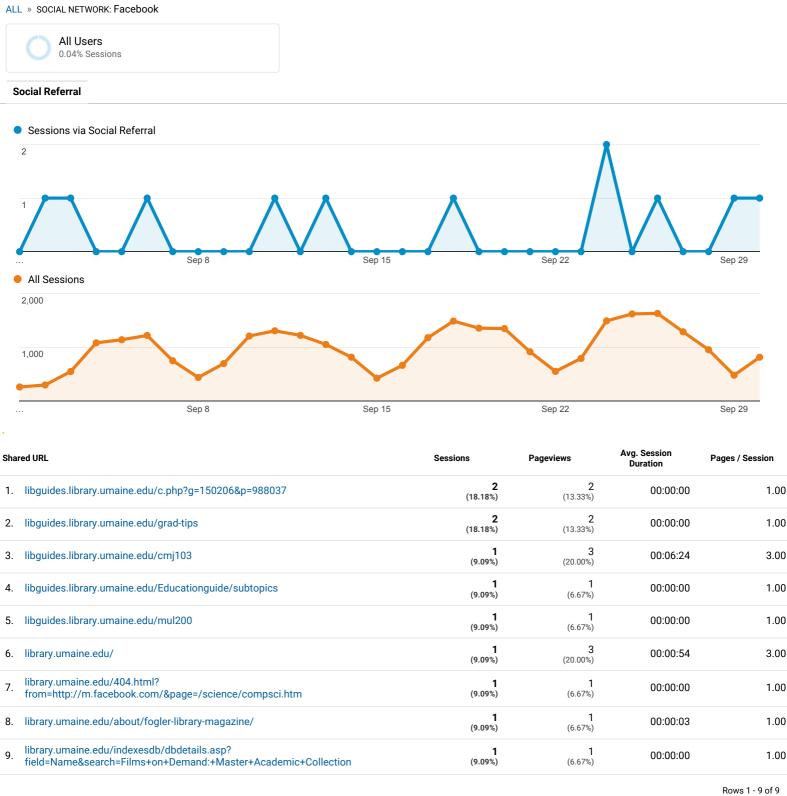

|------------------|-----------------------|-----------------------|-----------------------|-----------------|
| 1. Facebook      | <b>11</b><br>(42.31%) | 15<br>(42.86%)        | 00:00:40              | 1.36            |
| 2. Twitter       | <b>10</b><br>(38.46%) | <b>11</b><br>(31.43%) | 00:02:55              | 1.10            |
| 3. Instagram     | <b>3</b><br>(11.54%)  | <b>4</b><br>(11.43%)  | 00:00:24              | 1.33            |
| 4. Google Groups | <b>1</b><br>(3.85%)   | <b>4</b><br>(11.43%)  | 00:07:57              | 4.00            |
| 5. Weebly        | <b>1</b><br>(3.85%)   | <b>1</b><br>(2.86%)   | 00:00:00              | 1.00            |

Rows 1 - 5 of 5

GO TO REPORT

## **Fogler Library**

Fogler Library

#### **Social Network Referrals**

Sep 1, 2018 - Sep 30, 2018



GO TO REPORT

#### **Social Network Referrals**

ALL » SOCIAL NETWORK: Twitter

Sep 1, 2018 - Sep 30, 2018



#### Social Referral



4. library.umaine.edu/event/student-book-club-fantasy-fiction/

Rows 1 - 4 of 4

1.00

00:00:14

© 2018 Google

**1** (11.11%) **1** (9.09%)

GO TO REPORT

## Social Network Referrals

.

Fogler Library Fogler Library

Sep 1, 2018 - Sep 30, 2018



Rows 1 - 2 of 2

© 2018 Google

## **Social Network Referrals**

Sep 1, 2018 - Sep 30, 2018



Rows 1 - 1 of 1

© 2018 Google

GO TO REPORT

## **Social Network Referrals**

ALL » SOCIAL NETWORK: Weebly

Sep 1, 2018 - Sep 30, 2018



Rows 1 - 1 of 1

© 2018 Google

• Fogler Library Fogler Library

## All Users 100.00% Pageviews Sep 1, 2018 - Sep 30, 2018 Explorer Explorer



| Page T | itle