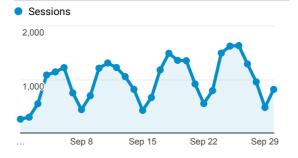

#### Visits

| 29,043                       |  |
|------------------------------|--|
| % of Total: 100.00% (29,043) |  |