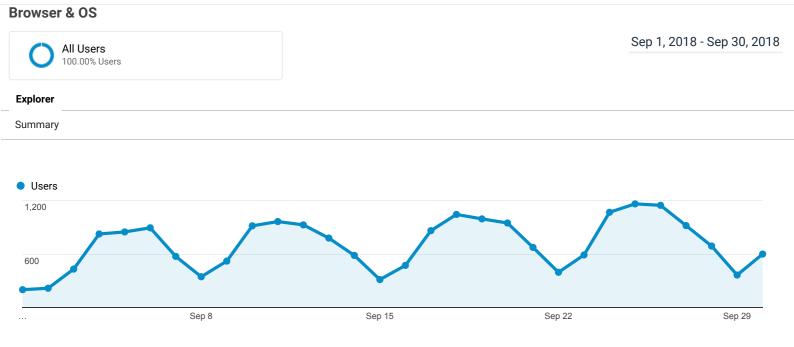

| Browser |                          | Acquisition                                            |                                                      | Behavior                                               |                                                        | Conversions                                        | Goal 1: Mobile                                          | IDB Access |                                                     |                              |                                                   |                                                   |
|---------|--------------------------|--------------------------------------------------------|------------------------------------------------------|--------------------------------------------------------|--------------------------------------------------------|----------------------------------------------------|---------------------------------------------------------|------------|-----------------------------------------------------|------------------------------|---------------------------------------------------|---------------------------------------------------|
|         |                          | Users                                                  | New<br>Users                                         | Sessions                                               | Bounce<br>Rate                                         | Pages /<br>Session                                 | Avg. Session<br>Duration                                |            | ccess (Goal 1<br>ion Rate)                          | Mobile IDB Acc<br>1 Completi |                                                   | Mobile IDB Access<br>(Goal 1 Value)               |
|         |                          | <b>11,415</b><br>% of<br>Total:<br>100.00%<br>(11,415) | <b>8,388</b><br>% of<br>Total:<br>100.10%<br>(8,380) | <b>29,043</b><br>% of<br>Total:<br>100.00%<br>(29,043) | <b>41.00%</b><br>Avg for<br>View:<br>41.00%<br>(0.00%) | <b>3.14</b><br>Avg for<br>View:<br>3.14<br>(0.00%) | <b>00:04:54</b><br>Avg for View:<br>00:04:54<br>(0.00%) |            | <b>11.28%</b><br>Avg for View:<br>11.28%<br>(0.00%) |                              | <b>3,275</b><br>% of Total:<br>100.00%<br>(3,275) | <b>\$0.00</b><br>% of Total:<br>0.00%<br>(\$0.00) |
| 1.      | Chrome                   | <b>6,232</b><br>(54.79%)                               | <b>4,363</b> (52.01%)                                | <b>17,581</b><br>(60.53%)                              | 40.31%                                                 | 3.46                                               | 00:05:15                                                |            | 11.38%                                              |                              | <b>2,001</b><br>(61.10%)                          | <b>\$0.00</b><br>(0.00%)                          |
| 2.      | Safari                   | <b>2,532</b><br>(22.26%)                               | <b>1,922</b><br>(22.91%)                             | <b>5,578</b><br>(19.21%)                               | 38.44%                                                 | 2.57                                               | 00:02:56                                                |            | 10.67%                                              |                              | <b>595</b><br>(18.17%)                            | <b>\$0.00</b><br>(0.00%)                          |
| 3.      | Firefox                  | <b>1,000</b><br>(8.79%)                                | 679<br>(8.09%)                                       | <b>3,077</b><br>(10.59%)                               | 41.11%                                                 | 2.78                                               | 00:06:31                                                |            | 13.55%                                              |                              | <b>417</b><br>(12.73%)                            | <b>\$0.00</b><br>(0.00%)                          |
| 4.      | Edge                     | <b>984</b><br>(8.65%)                                  | <b>855</b><br>(10.19%)                               | <b>1,637</b><br>(5.64%)                                | 49.97%                                                 | 2.73                                               | 00:03:09                                                |            | 8.37%                                               |                              | 137<br>(4.18%)                                    | <b>\$0.00</b><br>(0.00%)                          |
| 5.      | Internet Explorer        | <b>452</b><br>(3.97%)                                  | <b>404</b><br>(4.82%)                                | <b>924</b><br>(3.18%)                                  | 47.19%                                                 | 2.93                                               | 00:08:32                                                |            | 12.88%                                              |                              | <b>119</b><br>(3.63%)                             | <b>\$0.00</b><br>(0.00%)                          |
| 6.      | Safari (in-app)          | <b>65</b><br>(0.57%)                                   | <b>63</b><br>(0.75%)                                 | <b>66</b><br>(0.23%)                                   | 66.67%                                                 | 1.33                                               | 00:00:24                                                |            | 3.03%                                               |                              | <b>2</b><br>(0.06%)                               | <b>\$0.00</b><br>(0.00%)                          |
| 7.      | Android Webview          | <b>33</b><br>(0.29%)                                   | <b>33</b><br>(0.39%)                                 | <b>37</b><br>(0.13%)                                   | 59.46%                                                 | 1.62                                               | 00:00:29                                                |            | 2.70%                                               |                              | <b>1</b><br>(0.03%)                               | <b>\$0.00</b><br>(0.00%)                          |
| 8.      | Samsung Internet         | <b>26</b><br>(0.23%)                                   | 25<br>(0.30%)                                        | <b>32</b><br>(0.11%)                                   | 68.75%                                                 | 1.88                                               | 00:01:57                                                |            | 3.12%                                               |                              | <b>1</b><br>(0.03%)                               | <b>\$0.00</b><br>(0.00%)                          |
| 9.      | Opera                    | <b>24</b><br>(0.21%)                                   | <b>20</b><br>(0.24%)                                 | <b>83</b><br>(0.29%)                                   | 57.83%                                                 | 2.00                                               | 00:05:38                                                |            | 2.41%                                               |                              | <b>2</b><br>(0.06%)                               | <b>\$0.00</b><br>(0.00%)                          |
| 10.     | Mozilla Compatible Agent | <b>8</b><br>(0.07%)                                    | <b>8</b><br>(0.10%)                                  | <b>8</b><br>(0.03%)                                    | 100.00%                                                | 1.00                                               | 00:00:00                                                |            | 0.00%                                               |                              | <b>0</b><br>(0.00%)                               | <b>\$0.00</b><br>(0.00%)                          |
| 11.     | Amazon Silk              | 5<br>(0.04%)                                           | <b>4</b> (0.05%)                                     | <b>6</b><br>(0.02%)                                    | 66.67%                                                 | 1.50                                               | 00:01:26                                                |            | 0.00%                                               |                              | <b>0</b><br>(0.00%)                               | <b>\$0.00</b><br>(0.00%)                          |
| 12.     | Android Browser          | 5<br>(0.04%)                                           | <b>4</b><br>(0.05%)                                  | 5<br>(0.02%)                                           | 100.00%                                                | 1.00                                               | 00:00:00                                                |            | 0.00%                                               |                              | <b>0</b><br>(0.00%)                               | <b>\$0.00</b><br>(0.00%)                          |
| 13.     | Opera Mini               | 5<br>(0.04%)                                           | 5<br>(0.06%)                                         | 5<br>(0.02%)                                           | 40.00%                                                 | 2.00                                               | 00:01:17                                                |            | 0.00%                                               |                              | <b>0</b><br>(0.00%)                               | <b>\$0.00</b><br>(0.00%)                          |
| 14.     | UC Browser               | <b>2</b><br>(0.02%)                                    | <b>2</b><br>(0.02%)                                  | <b>2</b><br>(0.01%)                                    | 100.00%                                                | 1.00                                               | 00:00:00                                                |            | 0.00%                                               |                              | <b>0</b><br>(0.00%)                               | <b>\$0.00</b><br>(0.00%)                          |
| 15.     | Puffin                   | <b>1</b><br>(0.01%)                                    | <b>1</b><br>(0.01%)                                  | <b>2</b><br>(0.01%)                                    | 50.00%                                                 | 3.50                                               | 00:00:52                                                |            | 0.00%                                               |                              | <b>0</b><br>(0.00%)                               | <b>\$0.00</b><br>(0.00%)                          |
|         |                          |                                                        |                                                      |                                                        |                                                        |                                                    |                                                         |            |                                                     |                              |                                                   |                                                   |