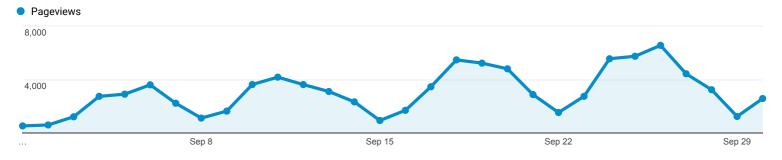

#### Pageviews

| 91,281                       |        |
|------------------------------|--------|
| % of Total: 100.00% (91,281) | $\sim$ |

#### Pageviews by Page Title

| Page Title                                                                                                                                                        | Pageviews |
|-------------------------------------------------------------------------------------------------------------------------------------------------------------------|-----------|
| Raymond H. Fogler Library,<br>University of Maine                                                                                                                 | 43,011    |
| Raymond H. Fogler Library I<br>ndexes and Databases                                                                                                               | 7,449     |
| Fogler Library: Indexes and<br>Databases                                                                                                                          | 4,799     |
| Home - Subject Guides at U<br>niversity of Maine                                                                                                                  | 2,542     |
| Reserves - Raymond H. Fog<br>ler Library - University of M<br>aine                                                                                                | 2,302     |
| Raymond H. Fogler Library<br>Ejournals                                                                                                                            | 1,792     |
| Fogler Library: Indexes and<br>Databases Results                                                                                                                  | 1,502     |
| Introduction to Research &<br>Information Literacy - CMJ<br>103: Public Speaking & Info<br>rmation Literacy Guide - Su<br>bject Guides at University o<br>f Maine | 1,463     |
| Where to Look for Sources<br>- CMJ 103: Public Speaking<br>& Information Literacy Guid<br>e - Subject Guides at Univer<br>sity of Maine                           | 1,017     |
| Guides By Subject - Subject<br>Guides at University of Mai<br>ne                                                                                                  | 951       |