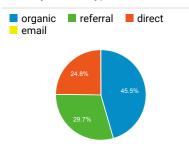

#### Visits and Pages / Visit by Source / Medium

| Source / Medium                                   | Sessions | Pages /<br>Session |
|---------------------------------------------------|----------|--------------------|
| google / organic                                  | 12,421   | 3.13               |
| (direct) / (none)                                 | 7,191    | 2.58               |
| bb.courses.maine.edu / referral                   | 2,775    | 3.17               |
| libguides.library.umaine.edu / refer<br>ral       | 1,893    | 4.53               |
| umaine.edu / referral                             | 1,324    | 4.01               |
| umaine.summon.serialssolutions.c<br>om / referral | 1,224    | 3.31               |
| bing / organic                                    | 569      | 3.39               |