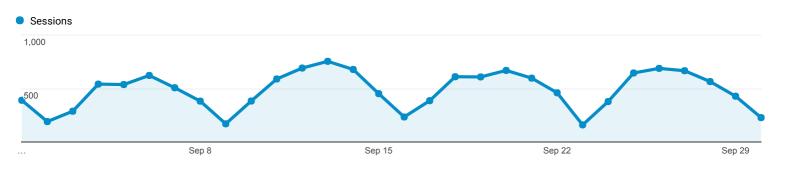

#### Frequency & Recency

Sep 1, 2017 - Sep 30, 2017

Distribution

Count of Sessions

Sessions

31,183

% of Total: 100.00% (31,183)

Pageviews