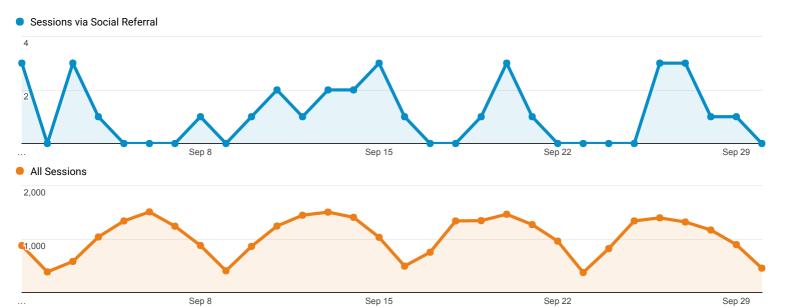

ep 15 | Sep 22 | Sep 29 |

| Social Network | Sessions              | Pageviews          | Avg. Session Duration | Pages / Session |
|----------------|-----------------------|--------------------|-----------------------|-----------------|
| 1. Facebook    | <b>33</b><br>(76.74%) | <b>65</b> (81.25%) | 00:01:17              | 1.97            |
| 2. Twitter     | <b>7</b><br>(16.28%)  | <b>11</b> (13.75%) | 00:04:55              | 1.57            |
| 3. Blogger     | <b>2</b><br>(4.65%)   | 3<br>(3.75%)       | 00:14:25              | 1.50            |
| 4. WordPress   | <b>1</b> (2.33%)      | <b>1</b> (1.25%)   | 00:00:00              | 1.00            |

Rows 1 - 4 of 4

Sep 1, 2017 - Sep 30, 2017

#### **Social Network Referrals**

ALL » SOCIAL NETWORK: Facebook



**Social Referral** 



| Share | d URL                                                                                              | Sessions            | Pageviews        | Avg. Session Duration | Pages / Session |
|-------|----------------------------------------------------------------------------------------------------|---------------------|------------------|-----------------------|-----------------|
| 1.    | library.umaine.edu/                                                                                | <b>15</b> (45.45%)  | 38<br>(58.46%)   | 00:00:57              | 2.53            |
| 2.    | library.umaine.edu/ambassadors/                                                                    | <b>4</b> (12.12%)   | <b>4</b> (6.15%) | 00:00:12              | 1.00            |
| 3.    | libguides.li