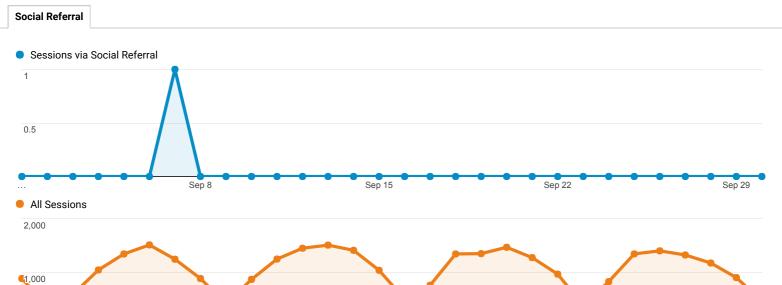

r>Duration | Pages / Session |
|------------|--------------------------------------------------------------------------------------------------------------------|----------------------|---------------|--------------------------|-----------------|
| 1.         | library.umaine.edu/404.html?<br>from=&page=/localhistory/Town_Register_Lincolnville.pdf                            | <b>1</b><br>(50.00%) | 2<br>(66.67%) | 00:28:49                 | 2.00            |
| 2.         | library.umaine.edu/404.html?from=http://bizzy-king.blogspot.jp/p/link.html&page=/speccoll/FindingAids/Kingstep.htm | <b>1</b><br>(50.00%) | 1<br>(33.33%) | 00:00:00                 | 1.00            |

Rows 1 - 2 of 2

Sep 1, 2017 - Sep 30, 2017

## **Social Network Referrals**

ALL » SOCIAL NETWORK: WordPress



Sep 8



| Shared URL                                    | Sessions              | Pageviews      | Avg. Session Duration | Pages / Session |
|-----------------------------------------------|-----------------------|----------------|-----------------------|-----------------|
| libguides.library.umaine.edu/hist/worldwarone | <b>1</b><br>(100,00%) | 1<br>(100.00%) | 00:00:00              | 1.00            |

Sep 22

Sep 15

Rows 1 - 1 of 1

Sep 29

\$0.00 (0.00%)

\$0.00 (0.00%)

\$0.00 (0.00%)

60.56%

31.25%

36.36%

(0.23%)

16 (0.05%)

(0.04%)

44.17%

32.54%

4.95%

## **Top Content**



Sep 1, 2017 - Sep 30, 2017

Explorer



| •      |                                                                                             |                                              |