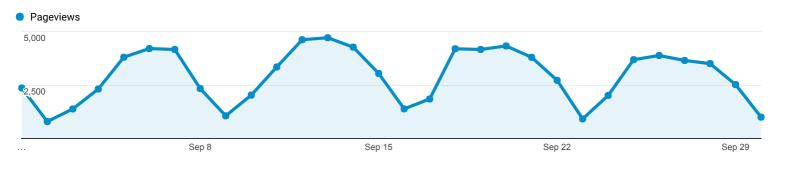

3%) | 00:00:00                 | 1.00            |

Rows 1 - 2 of 2

Sep 1, 2017 - Sep 30, 2017

## **Social Network Referrals**

ALL » SOCIAL NETWORK: WordPress



Sep 8



| Shared URL                                    | Sessions              | Pageviews      | Avg. Session Duration | Pages / Session |
|-----------------------------------------------|-----------------------|----------------|-----------------------|-----------------|
| libguides.library.umaine.edu/hist/worldwarone | <b>1</b><br>(100,00%) | 1<br>(100.00%) | 00:00:00              | 1.00            |

Sep 22

Sep 15

Rows 1 - 1 of 1

Sep 29

\$0.00 (0.00%)

\$0.00 (0.00%)

\$0.00 (0.00%)

60.56%

31.25%

36.36%

(0.23%)

16 (0.05%)

(0.04%)

44.17%

32.54%

4.95%

## **Top Content**



Sep 1, 2017 - Sep 30, 2017

Explorer



| •      |                                                                                             |                                              |                                              |                                                     |                                              |                                                 |                                                 |                                               |
|--------|---------------------------------------------------------------------------------------------|----------------------------------------------|----------------------------------------------|-----------------------------------------------------|----------------------------------------------|-------------------------------------------------|-