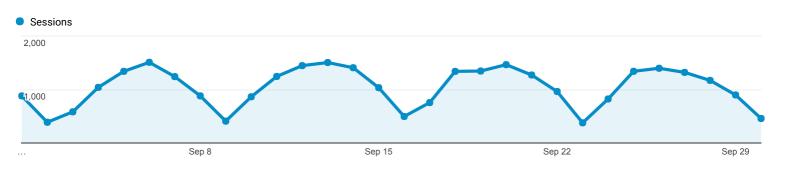

#### **Browser & OS**



Acquisition

Sep 1, 2017 - Sep 30, 2017

Explorer

Summary



| Browser   | Sessions                                     | % New<br>Sessions                               | New<br>Users                                  | Bounce<br>Rate                                  | Pages /<br>Session                          | Avg.<br>Session<br>Duration                         | Mobile IDB Access (Goal<br>1 Conversion Rate) | Mobile IDB Access<br>(Goal 1 Completions)  | Mobile IDB Access<br>(Goal 1 Value)        |
|-----------|----------------------------------------------|-------------------------------------------------|-----------------------------------------------|-------------------------------------------------|---------------------------------------------|-----------------------------------------------------|-------------------------------------------