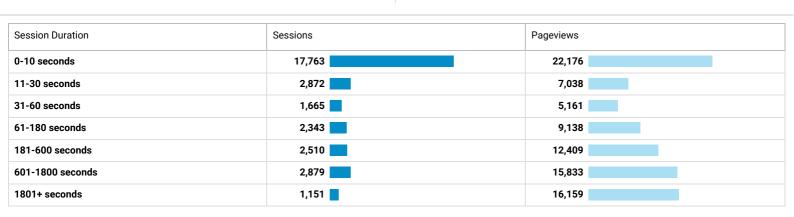

0.00%

(0.00%)

**1** (0.00%)

(0.00%)

**1** (0.00%)

**1** (0.00%)

**1** (0.00%)

**1** (0.00%)

**1** (0.00%)

\$0.00 (0.00%)

\$0.00 (0.00%)

\$0.00 (0.00%)

\$0.00 (0.00%)

\$0.00 (0.00%)

\$0.00 (0.00%)

\$0.00 (0.00%)

\$0.00 (0.00%)

(0.00%)

0 (0.00%)

(0.00%)

(0.00%)

0 (0.00%)

(0.00%)

(0.00%)

0 (0.00%)

lindquist-berryfamilytree.blogspot.com /

120. lm.facebook.com / referral

121. m.ursus.maine.edu / referral

122. online.umaine.edu / referral

123. outlook.live.com / referral

124.

125.

pejepscothistorical.org / referral

penobscot-maine.com / referral

penobscotcountymegen.info / referral

## **Visit Duration**



Sep 1, 2017 - Sep 30, 2017

Distribution

Session Duration

Sessions

31,183

% of Total: 100.00% (31,183)

Pageviews

87,914

% of Total: 100.00% (87,914)



© 2017 Google



# **Visitor Loyalty**



Sep 1, 2017 - Sep 30, 2017

Distribution

Days Since Last Session

Sessions

31,183

% of Total: 100.00% (31,183)

Pageviews

87,914

% of Total: 100.00% (87,914)

| Days Since Last Session | Sessions | Pageviews |  |
|-------------------------|----------|-----------|--|
| 0                       | 19,364   | 56,625    |  |
| 1                       | 2,160    | 5,720     |  |
| 2                       | 1,250    | 3,248     |  |
| 3                       | 971      | 2,601     |  |
| 4                       | 816      | 1,977     |  |
| 5                       | 751      | 2,015     |  |
| 6                       | 884      | 2,549     |  |
| 7                       | 565      | 1,497     |  |
| 8-14                    | 1,757    | 4,824     |