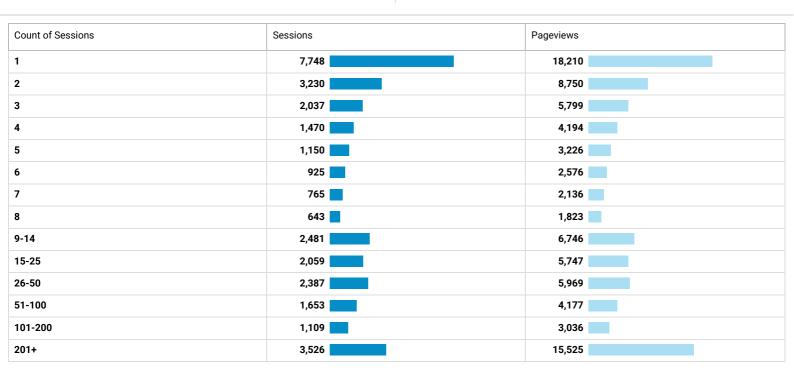

#### Frequency & Recency

Sep 1, 2017 - Sep 30, 2017

Distribution

Count of Sessions

Sessions

31,183

% of Total: 100.00% (31,183)

Pageviews