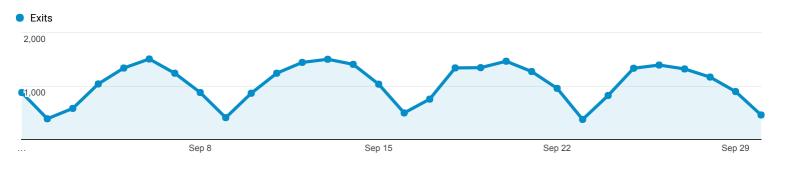

.00%)

(0.00%)

(0.00%)

(0.00%)

(0.00%)

00:00:00

00:02:52

00:01:58

00:00:05

00:00:00

00:00:07

00:00:00

00:00:05

00:00:00

00:00:12

00:00:00

(0.00%)

(0.00%)

(0.00%)

(0.00%)

(0.00%)

(0.00%)

(0.00%)

(0.00%)

(0.00%)

(0.00%)

(0.00%)

(0.00%)

(0.00%)

(0.00%)

0

0

0.00%

0.00%

0.00%

0.00%

0.00%

0.00%

0.00%

0.00%

0.00%

100.00%

0.00%

0.00%

0.00%

100.00%

0.00%

100.00%

0.00%

100.00%

\$0.00 (0.00%)

\$0.00 (0.00%)

\$0.00

\$0.00 (0.00%)

\$0.00

(0.00%)

\$0.00 (0.00%)

\$0.00 (0.00%)

\$0.00

\$0.00

0.00%

100.00%

Rows 1 - 1370 of 1370

0.00%

100.00%

(0.00%)

(0.00%)

\$0.00

(0.00%)

\$0.00

(0.00%)

25.18%

38.46%

**425** (0.48%)

273

107 (0.34%)

105

## **Top Exit Pages**

20. /cmj380

19. /swkpolicypaper



Sep 1, 2017 - Sep 30, 2017

Explorer



| •    |                                     |                                                 |                                              |                                                 |
|------|-------------------------------------|-------------------------------------------------|----------------------------------------------|-------------------------------------------------|
| Page |                                     | Exits                                           | Pageviews                                    | % Exit                                          |
|      |                                     | 31,095<br>% of<br>Total:<br>100.00%<br>(31,095) | 87,914<br>% of Total:<br>100.00%<br>(87,914) | 35.37%<br>Avg for<br>View:<br>35.37%<br>(0.00%) |
| 1.   |