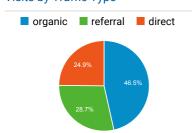

#### Visits by Traffic Type

# Visits and Pages / Visit by Source / Medium

| Source / Medium                                    | Sessions | Pages /<br>Session |
|----------------------------------------------------|----------|--------------------|
| google / organic                                   | 13,150   | 3.04               |
| (direct) / (none)                                  | 7,752    | 2.42               |
| bb.courses.maine.edu / referral                    | 3,539    | 2.31               |
| libguides.library.umaine.edu / referr<br>al        | 1,644    | 4.19               |
| umaine.summon.serialssolutions.co<br>m / referral  | 1,140    | 2.91               |
| bing / organic                                     | 816      | 2.87               |
| umaine.edu / referral                              | 793      | 2.95               |
| yahoo / organic                                    | 511      | 3.14               |
| qq4nm4zz3u.search.serialssolution s.com / referral | 167      | 3.13               |
| libraries.maine.edu / referral                     | 151      | 2.57               |