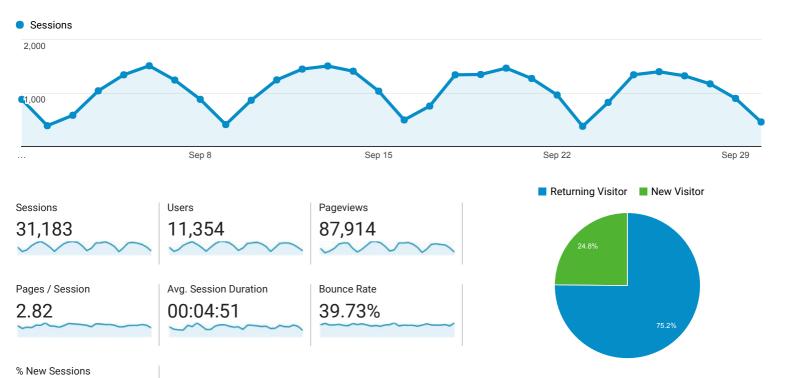

# **Depth of Visit**

Sep 1, 2017 - Sep 30, 2017

Distribution

Page Depth

Sessions

31,183

% of Total: 100.00% (31,183)

Pageviews

87,914

% of Total: 100.00% (87,914)

| Page Depth | Sessions | Pageviews |
|------------|----------|-----------|
| <1         | 88       | 0         |
| 1          | 15,274   | 15,274    |
| 2          | 5,853    | 11,706    |
| 3          | 3,739    | 11,217    |
| 4          | 1,842    | 7,368     |
| 5          | 1,110    | 5,550     |
| 6          | 796      | 4,776     |
| 7          | 540      | 3,780     |
| 8          | 395      | 3,160     |
| 9          | 292      | 2,628     |
| 10         | 229      | 2,290     |
| 11         | 188      | 2,068     |
| 12         | 128      | 1,536     |
| 13         | 123      | 1,599     |
| 14         | 95       | 1,330     |
| 15         | 64       | 960       |
| 16         | 54       | 864       |
| 17         | 44       | 748       |
| 18         | 43       | 774       |
| 19         | 37       | 703       |
| 20+        | 249      | 9,583     |

#### **Device Overview**

Sep 1, 2017 - Sep 30, 2017

Explorer

Summary

|                 | Acquisition                                  |                                                 |                                               | Behavior                                        |                                             |                                                  | Conversions                                   | Goal 1: Mobile | IDB Access                                 |                                            |                       |                   |
|-----------------|----------------------------------------------|-------------------------------------------------|-----------------------------------------------|-------------------------------------------------|---------------------------------------------|--------------------------------------------------|-----------------------------------------------|----------------|--------------------------------------------|--------------------------------------------|-----------------------|-------------------|
| Device Category | Sessions                                     | % New<br>Sessions                               | New<br>Users                                  | Bounce<br>Rate                                  | Pages /<br>Session                          | Avg.<br>Session<br>Duration                      | Mobile IDB Access (Goal<br>1 Conversion Rate) |                | Mobile IDB Access<br>(Goal 1 Completions)  | Mobile IDB Access<br>(Goal 1 Value)        |                       |                   |
|                 | 31,183<br>% of Total:<br>100.00%<br>(31,183) | 24.85%<br>Avg for<br>View:<br>24.83%<br>(0.05%) | 7,748<br>% of<br>Total:<br>100.05%<br>(7,744) | 39.73%<br>Avg for<br>View:<br>39.73%<br>(0.00%) | 2.82<br>Avg for<br>View:<br>2.82<br>(0.00%) | 00:04:51<br>Avg for View:<br>00:04:51<br>(0.00%) | 13.31%<br>Avg for View:<br>13.31%<br>(0.00%)  |                | 4,150<br>% of Total:<br>100.00%<br>(4,150) | \$0.00<br>% of Total:<br>0.00%<br>(\$0.00) |                       |                   |
| 1. desktop      | <b>28,459</b> (91.26%)                       | 21.97%                                          | <b>6,253</b> (80.70%)                         | 38.87%                                          | 2.92                                        | 00:05:10                                         | 14.33%                                        |                | 14.33%                                     |                                            | <b>4,077</b> (98.24%) | \$0.00<br>(0.00%) |
| 2. mobile       | <b>2,237</b> (7.17%)                         | 56.24%                                          | <b>1,258</b> (16.24%)                         | 50.11%                                          | 1.66                                        | 00:01:22                                         |                                               | 1.30%          | <b>29</b> (0.70%)                          | \$0.00<br>(0.00%)                          |                       |                   |
| 3. tablet       | <b>487</b> (1.56%)                           | 48.67%                                          | 237<br>(3.06%)                                | 42.09%                                          | 2.38                                        | 00:02:46                                         |                                               | 9.03%          | <b>44</b> (1.06%)                          | \$0.00<br>(0.00%)                          |                       |                   |

Rows 1 - 3 of 3