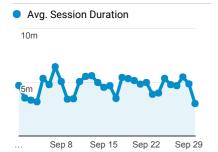

00%) |
| 15. Coc Coc         | <b>1</b> (0.00%)    | 100.00% | <b>1</b> (0.01%) | 100.00% | 1.00 | 00:00:00  | 0.00% | <b>0</b> (0.00%) | \$0.00<br>(0.00%) |
| 16. Mozilla         | <b>1</b><br>(0.00%) | 100.00% | <b>1</b> (0.01%) | 100.00% | 1.00 | 00:00:00  | 0.00% | <b>0</b> (0.00%) | \$0.00<br>(0.00%) |
| 17. Puffin          | <b>1</b><br>(0.00%) | 100.00% | <b>1</b> (0.01%) | 100.00% | 1.00 | 00:00:00  | 0.00% | <b>0</b> (0.00%) | \$0.00<br>(0.00%) |
|                     |                     |         |                  |         |      |           |       |                  |                   |

18. SeaMonkey 1 100.00% 1 100.00% 1.00 00:00:00 0.00% 0.00% 0.00% 0.00% 0.00%

Rows 1 - 18 of 18

© 2017 Google

#### My Dashboard

Sep 1, 2017 - Sep 30, 2017



#### Avg. Visit Duration



#### Visits



### Pageviews by Page Title

% of Total: 100.00% (87,914)

Pageviews 87,914

| Page Title                                                                     | Pageviews |
|--------------------------------------------------------------------------------|-----------|
| Raymond H. Fogler Library,<br>University of Maine                              | 39,666    |
| Raymond H. Fogler Library I<br>ndexes and Databases                            | 9,480     |
| Fogler Library: Indexes and<br>Databases                                       | 6,154     |
| Home - Subject Guides at U niversity of Maine                                  | 3,328     |
| Raymond H. Fogler Library<br>Ejournals                                         | 2,124     |
| Reserves - Raymond H. Fog<br>ler Librar