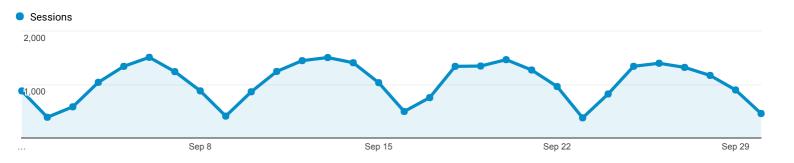

# **Depth of Visit**

Sep 1, 2017 - Sep 30, 2017

Distribution

Page Depth

Sessions

31,183

% of Total: 100.00% (31,183)

Pageviews