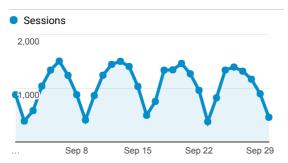

# **Depth of Visit**

Sep 1, 2017 - Sep 30, 2017

Distribution

Page Depth

Sessions

31,183

% of Total: 100.00% (31,183)

Pageviews