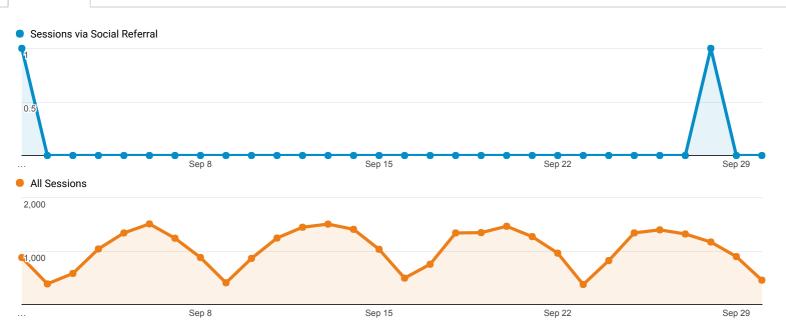

34315491&fref=gc | <b>1</b> (3.03%)    | 1<br>(1.54%)     | 00:00:23              | 1.00            |

Rows 1 - 12 of 12

Sep 1, 2017 - Sep 30, 2017

#### **Social Network Referrals**

ALL » SOCIAL NETWORK: Twitter



Sep 8

#### **Social Referral**



2,000

Sep 15

 Shared URL
 Sessions
 Pageviews
 Avg. Session Duration
 Pages / Session

 1. library.umaine.edu/ambassadors/
 4(42.86%)
 (36.36%)
 00:07:57
 1.33

 2. libguides.library.umaine.edu/BrowZine
 2(28.57%)
 (18.18%)
 00:00:00
 1.00

Sep 22

 3. libguides.library.umaine.edu/friendly.php?s=ant
 1 (14.29%)
 1 (9.09%)
 00:00:00
 1.00

 4. library.umaine.edu/building-maps/
 1 (14.29%)
 4 (36.36%)
 00:10:34
 4.00

Rows 1 - 4 of 4

Sep 29

# Sep 1, 2017 - Sep 30, 2017

#### **Social Network Referrals**

ALL » SOCIAL NETWORK: Blogger







| Shared URL |                                                                                                                    | Sessions             | Pageviews     | Avg. Session<br>Duration | Pages / Session |
|------------|--------------------------------------------------------------------------------------------------------------------|----------------------|---------------|--------------------------|-----------------|
| 1.         | library.umaine.edu/404.html?<br>from=&page=/localhistory/Town_Register_Lincolnville.pdf                            | <b>1</b><br>(50.00%) | 2<br>(66.67%) | 00:28:49                 | 2.00            |
| 2.         | library.umaine.edu/404.html?from=http://bizzy-king.blogspot.jp/p/link.html&page=/speccoll/FindingAids/Kingstep.htm | <b>1</b><br>(50.00