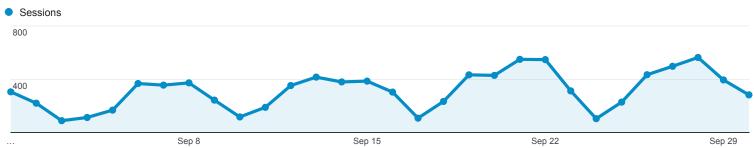

| 18.829                                           | 4,388<br>(81.41%)                         | \$0.00<br>(0.00%)                          |  |  |
| 2. New Visitor    | <b>10,056</b> (30.13%)                       | 100.00%                                         | 10,056<br>(100.00%)                             | 45.61%                                          | 2.48                                        | 00:02:43                                            | 9.969                                            | 1,002<br>(18.59%)                         | \$0.00<br>(0.00%)                          |  |  |

Rows 1 - 2 of 2

\$0.00 (0.00%)

(0.14%)



# **Referral Traffic**

15. onlinelibrary.wiley.com

# Sep 1, 2016 - Sep 30, 2016



Explorer

Summary



| 400                                        | \ <u></u>                                  |                                                   | •                                             |                                                   |                                             | <b>ر</b>                                             |                                       | \ <u></u>                               |                                              |                                            |
|--------------------------------------------|--------------------------------------------|---------------------------------------------------|-----------------------------------------------|---------------------------------------------------|------------------------------------