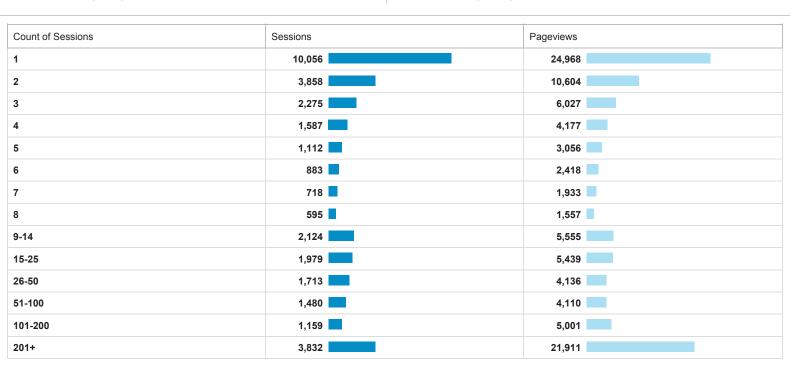

# Frequency & Recency

Sep 1, 2016 - Sep 30, 2016

Distribution

Count of Sessions

Sessions

33,371

% of Total: 100.00% (33,371)

Pageviews