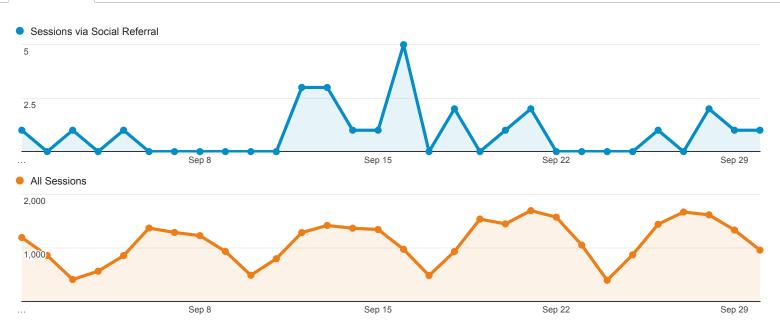

# All Users 8.52% Sessions

Explorer

Summary

| 100                |             |       |     |          | _       |                 |                 |                         |                              |
|--------------------|-------------|-------|-----|----------|---------|-----------------|-----------------|-------------------------|------------------------------|
|                    | Sep 8       |       |     | Sep      | 15      |                 | Sep 22          |                         | Sep 29                       |
| •                  | Acquisition | 1     |     | Behavior |         |                 | Conversions Go  | al 1: Mobile IDB Access |                              |
| Mobile Device Info | Sessions    | % New | New | Bounce   | Pages / | Avg.<br>Session | Mobile IDB Acce | Mobile IIIR Access      | Mobile IDB<br>Access (Goal 1 |