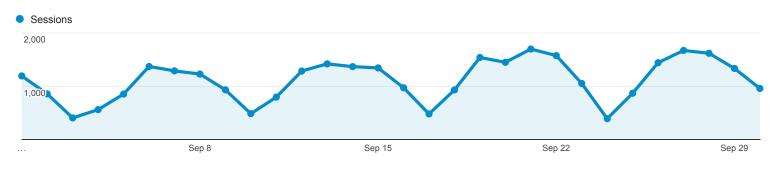

14. Ruby

15. Maxthon

Sessions 2,000

| 1,000 |       |        |        |        |
|-------|-------|--------|--------|--------|
|       | Sep 8 | Sep 15 | Sep 22 | Sep 29 |
| •     |       |        |        |        |