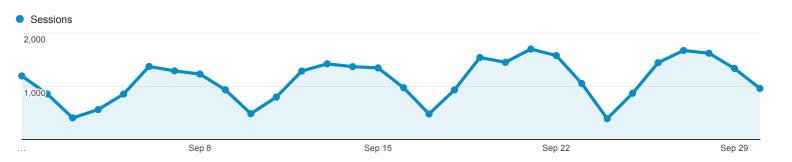

#### Visits

Visits

| , | 33   | ,37  | 1    |    |
|---|------|------|------|----|
|   | % of | Tota | l: 1 | იი |

% of Total: 100.00% (33,371)