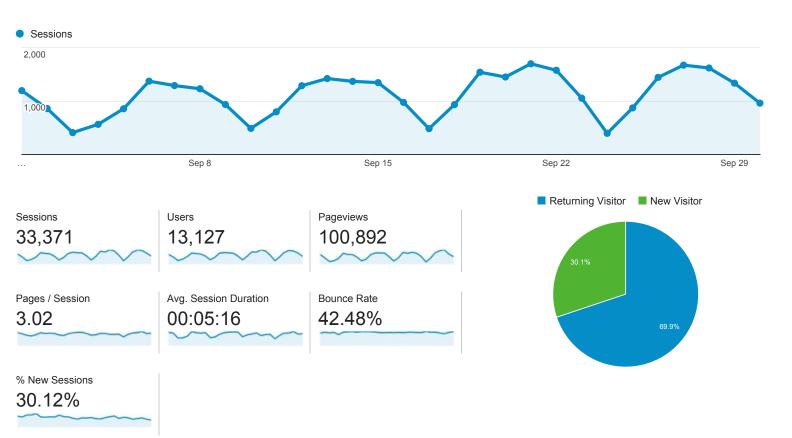

#### Visits

Visits

| , | 33   | ,37  | 1    |    |
|---|------|------|------|----|
|   | % of | Tota | l: 1 | იი |

% of Total: 100.00% (33,371)

#### Pageviews

100,892

% of Total: 100.00% (100,892)

Behavior

|           | 33,371<br>% of Total:<br>100.00%<br>(33,371) | 30.13%<br>Avg for<br>View:<br>30.12%<br>(0.04%) | 10,056<br>% of<br>Total:<br>100.04%<br>(10,052) | 42.48%<br>Avg for<br>View:<br>42.48%<br>(0.00%) | 3.02<br>Avg for<br>View:<br>3.02<br>(0.00%) | 00:05:16<br>Avg for<br>View:<br>00:05:16<br>(0.00%) | 16.15%<br>Avg for View:<br>16.15%<br>(0.00%) | 5,390<br>% of Total:<br>100.00%<br>(5,390) | \$0.00<br>% of Total:<br>0.00%<br>(\$0.00) |
|-----------|----------------------------------------------|-------------------------------------------------|-------------------------------------------------|-------------------------------------------------|---------------------------------------------|-----------------------------------------------------|----------------------------------------------|--------------------------------------------|--------------------------------------------|
| 1. Chrome | 18,738<br>(56.15%)                           | 27.83%                                          | F 044                                           | 42.60%                                          | , ,                                         | 00:06:36                                            | 15.12%                                       | 2,833<br>(52.56%)                          | \$0.00<br>(0.00%)                          |