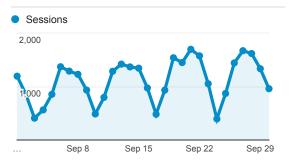

14. Ruby

15. Maxthon

Sessions 2,000

| 1,000 |       |        |        |        |
|-------|-------|--------|--------|--------|
|       | Sep 8 | Sep 15 | Sep 22 | Sep 29 |
| •     |       |        |        |        |

#### Visits

Visits

| , | 33   | ,37  | 1    |    |
|---|------|------|------|----|
|   | % of | Tota | l: 1 | იი |

% of Total: 100.00% (33,371)