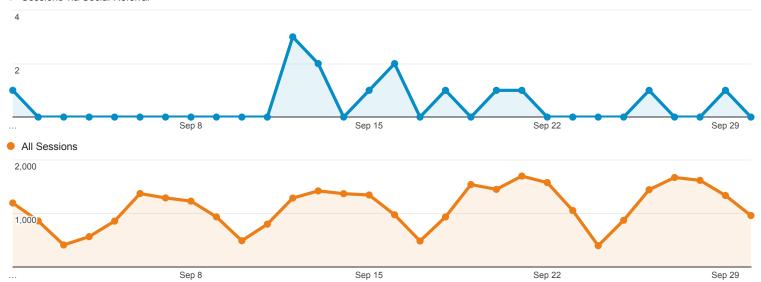

Conversions Goal 1: Mobile IDB Access

# Sep 1, 2016 - Sep 30, 2016

(0.00%)

(0.02%)

0.00%

100.00%

\$0.00 (0.00%)

\$0.00