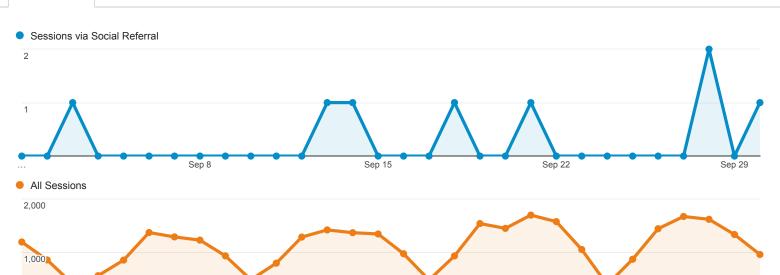

# Keywords

All Users
43.70% Sessions

15. university of maine fogler library special collections

16. fogler library hours

18. folger library umaine

17. folger library

Explorer

Site Usage