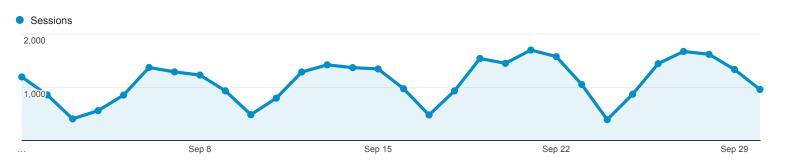

14. Ruby

15. Maxthon

Sessions 2,000

| 1,000 |       |        |        |        |
|-------|-------|--------|--------|--------|
|       | Sep 8 | Sep 15 | Sep 22 | Sep 29 |
| •     |       |        |        |        |