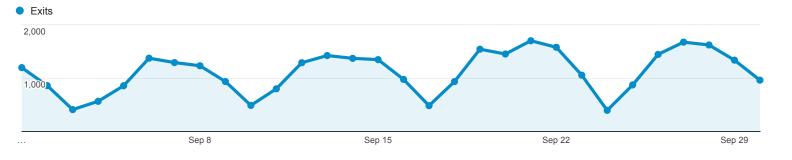

# Exits and Pageviews by Exit Page

| Exit Page                                   | Exits  | Pageviews |
|---------------------------------------------|--------|-----------|
| /default.asp                                | 12,389 | 37,608    |
| /default_ursus.as<br>p                      | 2,191  | 6,367     |
| /default_res.htm                            | 1,496  | 4,102     |
| /default_idb.asp                            | 1,222  | 4,016     |
| /about/hours.htm                            | 1,188  | 2,921     |
| /default_ejournal<br>s.asp                  | 1,118  | 3,104     |
| /indexesdb/Index<br>es.asp?search=A<br>⦥=AD | 1,109  | 4,158     |
| /indexesdb/Index<br>es.asp?search=A<br>⦥=NS | 1,094  | 4,072     |
| /indexesdb/Index<br>es.asp?search=A<br>⦥=SZ | 881    | 3,319     |
| /indexesdb/Index<br>es.asp?search=A<br>⦥=DH | 790    | 3,076     |