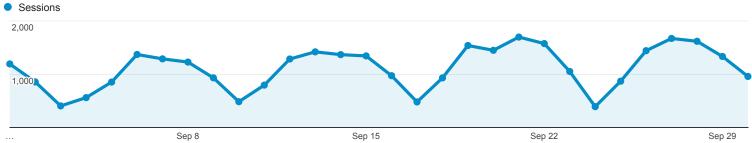

14. Ruby

15. Maxthon

Sessions 2,000

| 1,000 |       |        |        |        |
|-------|-------|--------|--------|--------|
|       | Sep 8 | Sep 15 | Sep 22 | Sep 29 |
| •     |       |        |        |        |