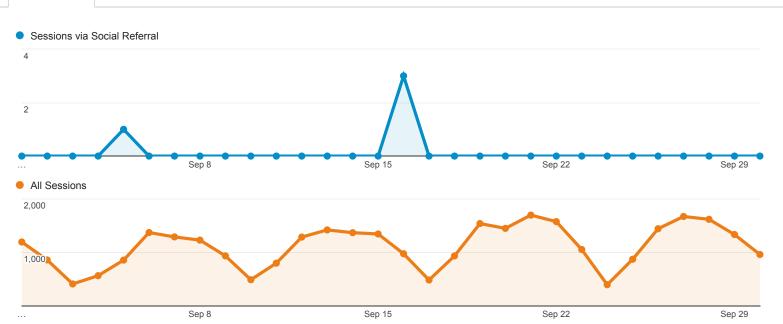

# **Browser & OS**

Acquisition

(0.01%)

(0.00%)

100.00%

100.00%

**Explorer** 

Summary