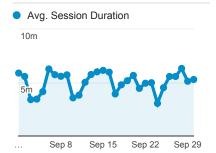

| 9 (0.09%)        | 88.89% | 1.11 | 00:00:06 | 0.00% | (0.00%)      | \$0.00<br>(0.00%) |
| 11. | YaBrowser                | <b>7</b> (0.02%) | 0.00%   | 0<br>(0.00%)     | 57.14% | 2.29 | 00:06:48 | 0.00% | (0.00%)      | \$0.00<br>(0.00%) |
| 12. | UC Browser               | <b>4</b> (0.01%) | 100.00% | <b>4</b> (0.04%) | 75.00% | 1.50 | 00:00:30 | 0.00% | (0.00%)      | \$0.00<br>(0.00%) |
| 13. | Opera Mini               | 3<br>(0.01%)     | 100.00% | 3<br>(0.03%)     | 33.33% | 2.00 | 00:00:57 | 0.00% | 0<br>(0.00%) | \$0.00<br>(0.00%) |

2.50

12.00

00:00:15

00:14:14

(0.02%)

(0.01%)

50.00%

0.00%

16. Sogou web spider (0.00%) 100.00% 1.00 00:00:00 0.00% (0.00%) (0.00%)

Rows 1 - 16 of 16

© 2016 Google



# My Dashboard

Sep 1, 2016 - Sep 30, 2016



#### Avg. Visit Duration



#### Visits



Visits



| , | 33   | ,37  | 1    |    |
|---|------|------|------|----|
|   | % of | Tota | l: 1 | იი |

% of Total: 100.00% (33,371)



# Visits and Pages / Visit by Keyword

| Keyword                             | Sessions | Pages /<br>Session |
|-------------------------------------|----------|--------------------|
| (not provided)                      | 14,067   | 3.29               |
| umaine library login                | 128      | 1.95               |
| fogler library                      | 121      | 2.97               |
| umaine ereserve                     | 40       | 2.30               |
| umaine library                      | 15       | 3.33               |
| fogler                              | 14       | 2.00               |
| university of maine fogler