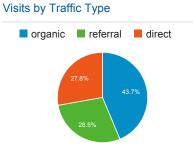

# Keywords

All Users
43.70% Sessions

15. university of maine fogler library special collections

16. fogler library hours

18. folger library umaine

17. folger library

Explorer

Site Usage