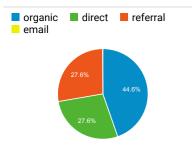

### Visits by Traffic Type

### Visits and Pages / Visit by Source / Medium

| Source / Medium                             | Sessions | Pages /<br>Session |
|---------------------------------------------|----------|--------------------|
| google / organic                            | 6,066    | 2.20               |
| (direct) / (none)                           | 3,922    | 1.93               |
| libguides.library.umaine.edu / refer<br>ral | 880      | 3.35               |