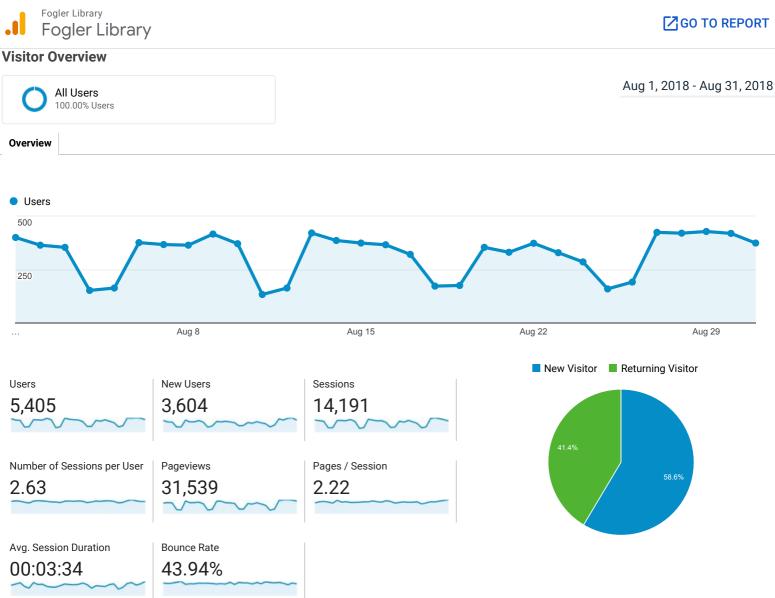

### Aug 1, 2018 - Aug 31, 2018

### Visits

14,191 % of Total: 100.00% (14,191)

### Pageviews

| 31,539                       |      |
|------------------------------|------|
| % of Total: 100.00% (31,539) | ~~~~ |