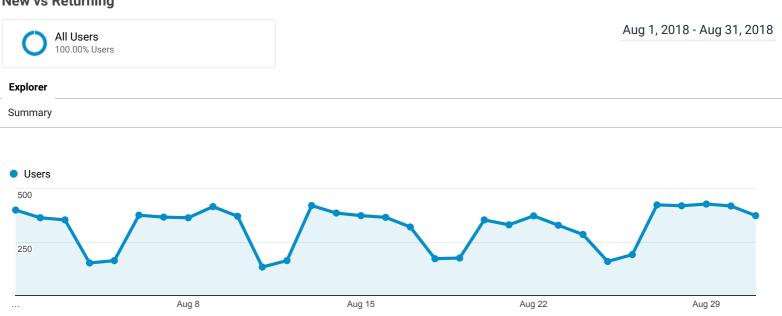

<br>(0.15%) | <b>1</b><br>(0.09%) | 100.00% | 1.00 | 00:00:00 | 0.00% | <b>0</b><br>(0.00%) | <b>\$0.00</b><br>(0.00%) |
| 163. | ZTE A2017U Axon 7                                | <b>1</b><br>(0.12%) | <b>1</b><br>(0.15%) | 1<br>(0.09%)        | 100.00% | 1.00 | 00:00:00 | 0.00% | <b>0</b><br>(0.00%) | <b>\$0.00</b><br>(0.00%) |
| 164. | ZTE Z917VL Zmax Champ                            | <b>1</b><br>(0.12%) | <b>1</b><br>(0.15%) | <b>2</b><br>(0.19%) | 0.00%   | 8.50 | 00:05:10 | 0.00% | <b>0</b><br>(0.00%) | <b>\$0.00</b><br>(0.00%) |
| 165. | ZTE Z988 Grand X Max 2                           | <b>1</b><br>(0.12%) | <b>0</b><br>(0.00%) | <b>2</b><br>(0.19%) | 50.00%  | 2.50 | 00:02:20 | 0.00% | <b>0</b><br>(0.00%) | <b>\$0.00</b><br>(0.00%) |

Rows 1 - 165 of 165



### New vs Returning



| User Type            | Acquisition                                          |                                                      |                                                        | Behavior                                               |                                                    |                                                         | Conversions Goal 1: Mobile IDB Access               |                                                   |                                                   |  |  |
|----------------------|------------------------------------------------------|------------------------------------------------------|--------------------------------------------------------|--------------------------------------------------------|--------------------------