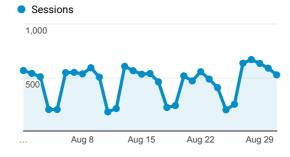

|

### Visits and Pages / Visit by Mobile D...

| Mobile Device Info             | Sessions | Pages /<br>Session |
|--------------------------------|----------|--------------------|
| Apple iPhone                   | 549      | 1.52               |
| Apple iPad                     | 134      | 2.27               |
| (not set)                      | 29       | 2.17               |
| Google Pixel 2                 | 19       | 1.74               |
| Microsoft Windows<br>RT Tablet | 19       | 2.32               |
| LG L84VL Stylo 3               | 13       | 2.08               |
| HTC D626X Desire<br>626        | 12       | 4.33               |
| Samsung SM-G920<br>V Galaxy S6 | 12       | 1.58               |
| Samsung SM-G930<br>V Galaxy S7 | 12       | 2.42               |

#### Visits



### Visits

14,191 % of Total: 100.00% (14,191)

### vvvv

### Visits and Pages / Visit by Keyword

| Keyword                                                                                                            | Sessions | Pages /<br>Session |
|--------------------------------------------------------------------------------------------------------------------|----------|--------------------|
| (not provided)                                                                                                     | 6,298    | 2.19               |
| https://libguides.library.umaine.ed<br>u/cmj103test/oralcitations?previe<br>w=54f2f92aebd0f6e058d857d7216b<br>25e4 | 6        | 5.17               |
| https://library.umaine.edu/indexesd<br>b/dbdetails.asp?field=Name&searc<br>h=Environment Com