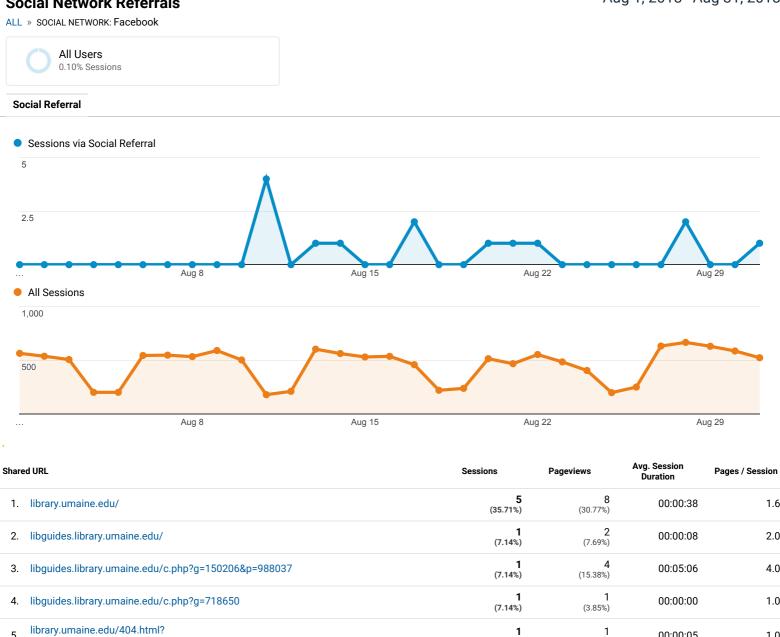

le Groups

2.

4.

5.

6.

7.

GO TO REPORT

### **Social Network Referrals**

Aug 1, 2018 - Aug 31, 2018



| LinkedIn     | <b>1</b><br>(5.00%) | <b>1</b><br>(3.03%) | 00:00:07 | 1.00            |
|--------------|---------------------|---------------------|----------|-----------------|
| ResearchGate | <b>1</b><br>(5.00%) | <b>1</b><br>(3.03%) | 00:00:03 | 1.00            |
| Twitter      | <b>1</b><br>(5.00%) | <b>1</b><br>(3.03%) | 00:00:00 | 1.00            |
| Weebly       | <b>1</b><br>(5.00%) | <b>1</b><br>(3.03%) | 00:00:00 | 1.00            |
|              |                     |                     |          | Rows 1 - 7 of 7 |

**1** (5.00%)

**1** (5.00%)

2 (6.06%)

**1** (3.03%)

00:04:49

00:00:00

2.00

1.00

### **Social Network Referrals**

Aug 1, 2018 - Aug 31, 2018



| 1.  | library.umaine.edu/                                                                                          | <b>5</b><br>(35.71%) | <b>8</b><br>(30.77%) | 00:00:38 | 1.60 |
|-----|--------------------------------------------------------------------------------------------------------------|----------------------|----------------------|----------|------|
| 2.  | libguides.library.umaine.edu/                                                                                | <b>1</b><br>(7.14%)  | <b>2</b><br>(7.69%)  | 00:00:08 | 2.00 |
| 3.  | libguides.library.umaine.edu/c.php?g=150206&p=988037                                                         | <b>1</b><br>(7.14%)  | <b>4</b><br>(15.38%) | 00:05:06 | 4.00 |
| 4.  | libguides.library.umaine.edu/c.php?g=718650