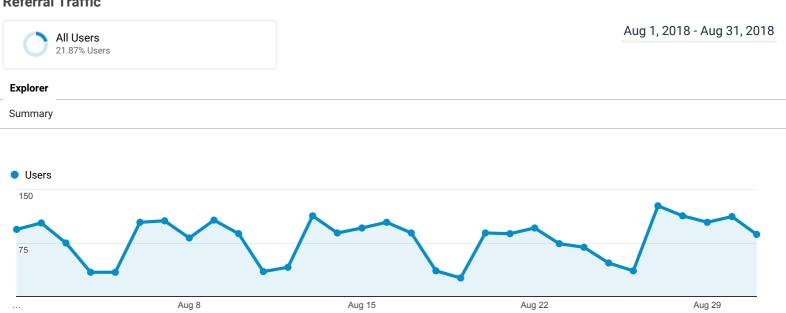

| 00:01:51                                                | 5.13%                                               | <b>185</b><br>(10.69%)                            | <b>\$0.00</b><br>(0.00%)                          |  |  |
| 2. Returning Visitor | <b>2,549</b><br>(41.43%)                             | <b>0</b><br>(0.00%)                                  | <b>10,587</b><br>(74.60%)                              | 43.88%                                                 | 2.32                                               | 00:04:09                                                | 14.59%                                              | <b>1,545</b><br>(89.31%)                          | <b>\$0.00</b><br>(0.00%)                          |  |  |

Rows 1 - 2 of 2



### **Referral Traffic**



| •    |                                               |                                                     |                                                   |                                                      | 1                                                        |                                                     |                                                             | 1                                                |                                                 |                                                |                                                   |
|------|-----------------------------------------------|-----------------------------------------------------|---------------------------------------------------|-----------------------------------------