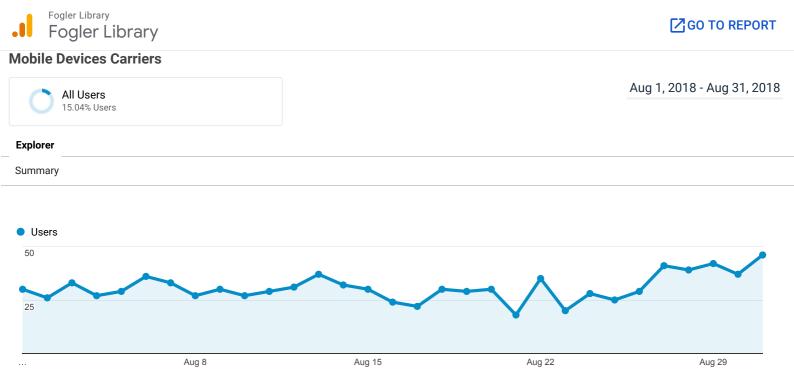

|        |                                      | Acquisition                                       |                                            |                                                     | Behavior                                               |                                                      |                                                              | Conversions               | Goal 1: Mob                                          | ile IDB Access                            |                                           |                                                   |
|--------|--------------------------------------|---------------------------------------------------|--------------------------------------------|-----------------------------------------------------|--------------------------------------------------------|------------------------------------------------------|--------------------------------------------------------------|---------------------------|------------------------------------------------------|-------------------------------------------|-------------------------------------------|---------------------------------------------------|
| Mobile | Device Info                          | Users                                             | New<br>Users                               | Sessions                                            | Bounce<br>Rate                                         | Pages /<br>Session                                   | Avg.<br>Session<br>Duration                                  | Mobile IDB A<br>1 Convers |                                                      | Mobile IDB Access<br>(Goal 1 Completions) |                                           | Mobile IDB Access<br>(Goal 1 Value)               |
|        |                                      | <b>813</b><br>% of<br>Total:<br>15.04%<br>(5,405) | 675<br>% of<br>Total:<br>18.73%<br>(3,604) | <b>1,076</b><br>% of<br>Total:<br>7.58%<br>(14,191) | <b>46.47%</b><br>Avg for<br>View:<br>43.94%<br>(5.76%) | <b>1.78</b><br>Avg for<br>View:<br>2.22<br>(-19.88%) | <b>00:01:32</b><br>Avg for<br>View:<br>00:03:34<br>(-56.88%) | ,                         | <b>3.16%</b><br>Avg for View:<br>12.19%<br>(-74.08%) |                                           | <b>34</b><br>f Total:<br>1.97%<br>(1,730) | <b>\$0.00</b><br>% of Total:<br>0.00%<br>(\$0.00) |
| 1.     | Apple iPhone                         | <b>415</b><br>(51.05%)                            | <b>355</b><br>(52.59%)                     | <b>549</b><br>(51.02%)                              | 48.45%                                                 | 1.52                                                 | 00:01:09                                                     |                           | 1.46%                                                | (                                         | <b>8</b><br>23.53%)                       | <b>\$0.00</b><br>(0.00%)                          |
| 2.     | Apple iPad                           | <b>102</b><br>(12.55%)                            | <b>80</b><br>(11.85%)                      | <b>134</b><br>(12.45%)                              | 36.57%                                                 | 2.27                                                 | 00:02:41                                                     |                           | 6.72%                                                | (                                         | <b>9</b><br>26.47%)                       | <b>\$0.00</b><br>(0.00%)                          |
| 3.     | (not set)                            | <b>22</b><br>(2.71%)                              | <b>21</b><br>(3.11%)                       | <b>29</b><br>(2.70%)                                | 48.28%                                                 | 2.17                                                 | 00:02:25                                                     |                           | 0.00%                                                |                                           | <b>0</b><br>(0.00%)                       | <b>\$0.00</b><br>(0.00%)                          |
| 4.     | Microsoft Windows RT Tablet          | <b>14</b><br>(1.72%)                              | <b>10</b><br>(1.48%)                       | <b>19</b><br>(1.77%)                                | 57.89%                                                 | 2.32                                                 | 00:00:26                                                     |                           | 10.53%                                               |                                           | 2<br>(5.88%)                              | <b>\$0.00</b><br>(0.00%)                          |
| 5.     | Google Pixel 2                       | <b>12</b><br>(1.48%)                              | <b>9</b><br>(1.33%)                        | <b>19</b><br>(1.77%)                                | 47.37%                                                 | 1.74                                                 | 00:01:08                                                     |                           | 0.00%                                                |                                           | <b>0</b><br>(0.00%)                       | <b>\$0.00</b><br>(0.00%)                          |
| 6.     | Samsung SM-G930V Galaxy S7           | <b>11</b><br>(1.35%)                              | <b>10</b><br>(1.48%)                       | <b>12</b><br>(1.12%)                                | 41.67%                                                 | 2.42                                                 | 00:01:26                                                     |                           | 8.33%                                                |                                           | <b>1</b><br>(2.94%)                       | <b>\$0.00</b><br>(0.00%)                          |
| 7.     | Samsung SM-G950U Galaxy S8           | <b>8</b><br>(0.98%)                               | <b>6</b><br>(0.89%)                        | <b>8</b><br>(0.74%)                                 | 37.50%                                                 | 2.00                                                 | 00:04:39                                                     |                           | 0.00%                                                |                                           | <b>0</b><br>(0.00%)                       | <b>\$0.00</b><br>(0.00%)                          |
| 8.     | Google Nexus 5                       | <b>7</b><br>(0.86%)                               | <b>7</b><br>(1.04%)                        | 7<br>(0.65%)                                        | 57.14%                                                 | 1.14                                                 | 00:00:21                                                     |                           | 0.00%                                                |                                           | <b>0</b><br>(0.00%)                       | <b>\$0.00</b><br>(0.00%)                          |
| 9.     | Motorola Moto G (4) Moto G4          | <b>7</b><br>(0.86%)                               | <b>6</b><br>(0.89%)                        | <b>8</b><br>(0.74%)                                 | 12.50%                                                 | 2.38                                                 | 00:00:40                                                     |                           | 0.00%                                                |                                           | <b>0</b><br>(0.00%)                       | <b>\$0.00</b><br>(0.00%)                          |
| 10.    | Google Pixel                         | <b>6</b><br>(0.74%)                               | <b>3</b><br>(0.44%)                        | <b>8</b><br>(0.74%)                                 | 62.50%                                                 | 1.12                                                 | 00:00:17                                                     |                           | 0.00%                                                |                                           | <b>0</b><br>(0.00%)                       | <b>\$0.00</b><br>(0.00%)                          |
| 11.    | Samsung SM-G920V Galaxy S6           | <b>6</b><br>(0.74%)                               | <b>4</b><br>(0.59%)                        | <b>12</b><br>(1.12%)                                | 66.67%                                                 | 1.58                                                 | 00:05:23                                                     |                           | 0.00%                                                |                                           | <b>0</b><br>(0.00%)                       | <b>\$0.00</b><br>(0.00%)                          |
|        | Samsung SM-N950U Galaxy<br>Note8     | <b>6</b><br>(0.74%)                               | <b>6</b><br>(0.89%)                        | <b>6</b><br>(0.56%)                                 | 0.00%                                                  | 2.67                                                 | 00:06:46                                                     |                           | 0.00%                                                |                                           | <b>0</b><br>(0.00%)                       | <b>\$0.00</b><br>(0.00%)                          |
| 13.    | Amazon KFFOWI Fire                   | <b>4</b><br>(0.49%)                               | <b>3</b><br>(0.44%)                        | <b>6</b><br>(0.56%)                                 | 83.33%                                                 | 1.33                                                 | 00:00:03                                                     |                           | 0.00%                                                |                                           | <b>0</b><br>(0.00%)                       | <b>\$0.00</b><br>(0.00%)                          |
| 14.    | Google Pixel 2 XL                    | <b>4</b><br>(0.49%)                               | <b>2</b><br>(0.30%)                        | <b>6</b><br>(0.56%)                                 | 33.33%                                                 | 1.33                                                 | 00:00:15                                                     |                           | 0.00%                                                |                                           | <b>0</b><br>(0.00%)                       | \$0.00<br>(0.00%)                                 |
| 15.    | Samsung SM-G930R4 Galaxy S7          | <b>4</b><br>(0.49%)                               | <b>4</b><br>(0.59%)                        | <b>4</b><br>(0.37%)                                 | 25.00%                                                 | 3.00                                                 | 00:01:12                                                     |                           | 0.00%                                                |                                           | <b>0</b><br>(0.00%)                       | <b>\$0.00</b><br>(0.00%)                          |
|        | Motorola Moto G Play Moto G4<br>Play | <b>3</b><br>(0.37%)                               | <b>3</b><br>(0.44%)                        | <b>3</b><br>(0.28%)                                 | 33.33%                                                 | 1.33                                                 | 00:00:36                                                     |                           | 0.00%                                                |                                           | <b>0</b><br>(0.00%)                       | <b>\$0.00</b><br>(0.00%)                          |
|        | Samsung SM-G935R4 Galaxy S7<br>Edge  | <b>3</b><br>(0.37%)                               | <b>1</b><br>(0.15%)                        | <b>3</b><br>(0.28%)                                 | 0.00%                                                  | 1.33                                                 | 00:00:19                                                     |                           | 0.00%                                                |                                           | <b>0</b><br>(0.00%)                       | <b>\$0.00</b><br>(0.00%)                          |