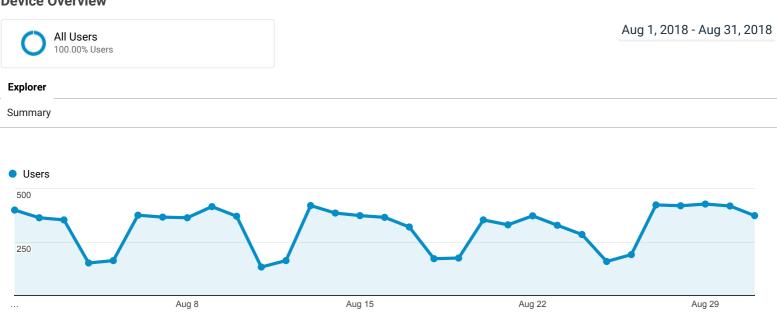

### **Device Overview**

| Device Category | Acquisition                                          |                                                      |                                                        | Behavior                                               |                                                    |                                                         | Conversions Goal 1: Mobile                          | IDB Access                                        |                                                   |
|-----------------|------------------------------------------------------|------------------------------------------------------|--------------------------------------------------------|--------------------------------------------------------|----------------------------------------------------|---------------------------------------------------------|-----------------------------------------------------|---------------------------------------------------|---------------------------------------------------|
|                 | Users                                                | New<br>Users                                         | Sessions                                               | Bounce<br>Rate                                         | Pages /<br>Session                                 | Avg. Session<br>Duration                                | Mobile IDB Access (Goal 1<br>Conversion Rate)       | Mobile IDB Access (Goal<br>1 Completions)         | Mobile IDB Access<br>(Goal 1 Value)               |
|                 | <b>5,405</b><br>% of<br>Total:<br>100.00%<br>(5,405) | <b>3,604</b><br>% of<br>Total:<br>100.00%<br>(3,604) | <b>14,191</b><br>% of<br>Total:<br>100.00%<br>(14,191) | <b>43.94%</b><br>Avg for<br>View:<br>43.94%<br>(0.00%) | <b>2.22</b><br>Avg for<br>View:<br>2.22<br>(0.00%) | <b>00:03:34</b><br>Avg for View:<br>00:03:34<br>(0.00%) | <b>12.19%</b><br>Avg for View:<br>12.19%<br>(0.00%) | <b>1,730</b><br>% of Total:<br>100.00%<br>(1,730) | <b>\$0.00</b><br>% of Total:<br>0.00%<br>(\$0.00) |
| 1. desktop      | <b>4,595</b><br>(84.97%)                             | <b>2,929</b><br>(81.27%)                             | 13,115<br>(92.42%)                                     | 43.73%                                                 | 2.26                                               | 00:03:44                                                | 12.93%                                              | <b>1,696</b><br>(98.03%)                          | <b>\$0.00</b><br>(0.00%)                          |
| 2. mobile       | <b>672</b><br>(12.43%)                               | <b>563</b><br>(15.62%)                               | <b>892</b><br>(6.29%)                                  | 47.76%                                                 | 1.69                                               | 00:01:24                                                | 2.58%                                               | <b>23</b><br>(1.33%)                              | <b>\$0.00</b><br>(0.00%)                          |
| 3. tablet       | <b>141</b><br>(2.61%)                                | <b>112</b><br>(3.11%)                                | <b>184</b><br>(1.30%)                                  | 40.22%                                                 | 2.23                                               | 00:02:11                                                | 5.98%                                               | <b>11</b><br>(0.64%)                              | <b>\$0.00</b><br>(0.00%)                          |

Rows 1 - 3 of 3