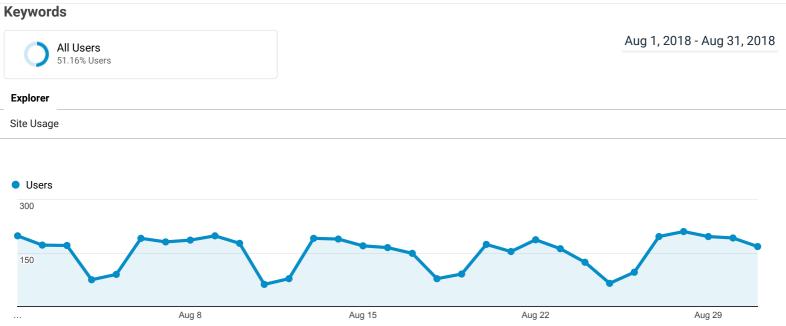

Fogler Library Fogler Library ....

| •   |                                                                                                            |                                                     |                                                      |                                                     |                                                          |                                                        |                                                        |
|-----|------------------------------------------------------------------------------------------------------------|-----------------------------------------------------|------------------------------------------------------|-----------------------------------------------------|----------------------------------------------------------|--------------------------------------------------------|--------------------------------------------------------|
| Key | word                                                                                                       | Users                                               | Sessions                                             | Pages /<br>Session                                  | Avg. Session<br>Duration                                 | % New<br>Sessions                                      | Bounce<br>Rate                                         |
|     |                                                                                                            | <b>2,765</b><br>% of<br>Total:<br>51.16%<br>(5,405) | <b>6,336</b><br>% of<br>Total:<br>44.65%<br>(14,191) | <b>2.20</b><br>Avg for<br>View:<br>2.22<br>(-1.20%) | <b>00:03:25</b><br>Avg for View:<br>00:03:34<br>(-4.16%) | <b>27.18%</b><br>Avg for<br>View:<br>25.40%<br>(7.02%) | <b>45.23%</b><br>Avg for<br>View:<br>43.94%<br>(2.95%) |
| 1.  | (not provided)                                                                                             | <b>2,747</b><br>(99.13%)                            | <b>6,298</b> (99.40%)                                | 2.19                                                | 00:03:25                                                 | 27.12%                                                 | 45.24%                                                 |
| 2.  | fogler library                                                                                             | <b>2</b><br>(0.07%)                                 | <b>2</b><br>(0.03%)                                  | 1.00                                                | 00:00:00                                                 | 50.00%                                                 | 100.00%                                                |
| 3.  | https://libguides.library.umaine.edu/cmj103test/oralcitations?<br>preview=54f2f92aebd0f6e058d857d7216b25e4 | <b>2</b><br>(0.07%)                                 | <b>6</b><br>(0.09%)                                  | 5.17                                                | 00:08:38                                                 | 0.00%                                                  | 16.67%                                                 |
| 4.  | fogler hours                                                                                               | <b>1</b><br>(0.04%)                                 | 1<br>(0.02%)                                         | 1.00                                                | 00:00:00                                                 | 100.00%                                                | 100.00%                                                |
| 5.  | folger library                                                                                             | 1<br>(0.04%)                                        | <b>1</b><br>(0.02%)                                  | 3.00                                                | 00:00:55                                                 | 100.00%                                                | 0.00%                                                  |
| 6.  | https://libguides.library.umaine.edu/cmj103test/oralcitations                                              | <b>1</b><br>(0.04%)                                 | <b>3</b><br>(0.05%)                                  | 3.33                                                | 00:06:18                                                 | 0.00%                                                  | 0.00%                                                  |
| 7.  | https://library.umaine.edu/                                                                                | 1<br>(0.04%)                                        | 1<br>(0.02%)                                         | 1.00                                                | 00:00:00                                                 | 0.00%                                                  | 100.00%                                                |
| 8.  | https://library.umaine.edu/event/fake-news-misinformation-political-bias-news-literacy-<br>21st-century/   | <b>1</b><br>(0.04%)                                 | <b>3</b><br>(0.05%)                                  | 1.00                                                | 00:00:02                                                 | 0.00%                                                  | 33.33%                                                 |
| 9.  | https://library.umaine.edu/indexesdb/dbdetails.asp?field=Name&search=Environment<br>Complete               | <b>1</b><br>(0.04%)                                 | <b>4</b><br>(0.06%)                                  | 1.75                                                | 00:03:23                                                 | 0.00%                                                  | 50.00%                                                 |
| 10. | https://library.umaine.edu/indexesdb/Indexes.asp?search=A⦥=DH#F                                            | <b>1</b><br>(0.04%)                                 | <b>1</b><br>(0.02%)                                  | 1.00                                                | 00:00:00                                                 | 100.00%                                                | 100.00%                                                |
| 11. | https://library.umaine.edu/speccoll/special-collections-holdings/#SubjectAreasCollected                    | 1<br>(0.04%)                                        | <b>4</b> (0.06%)                                     | 4.25                                                | 00:12:57                                                 | 0.00%                                                  | 50.00%                                                 |
| 12. | https://library.umaine.edu/technical-services-toc/rda-checklist/                                           | <b>1</b><br>(0.04%)                                 | 1<br>(0.02%)                                         | 1.00                                                | 00:00:06                                                 | 0.00%                                                  | 0.00%                                                  |
| 13. | international paper company penobscot avenue orono maine                                                   | <b>1</b><br>(0.04%)                                 | 1<br>(0.02%)                                         | 1.00                                                | 00:00:04                                                 | 100.00%                                                | 0.00%                                                  |
| 14. | Linda leeman, biddeford, maine                                                                             | <b>1</b><br>(0.04%)                                 | 1<br>(0.02%)                                         | 1.00                                                | 00:00:00                                                 | 100.00%                                                | 100.00%                                                |
| 15. | Migration Policy Institute                                                                                 | <b>1</b><br>(0.04%)                                 | 1<br>(0.02%)                                         | 1.00                                                | 00:00:00                                                 | 100.00%                                                | 100.00%                                                |
| 16. | paperuri:(6e52b2a6c5e6994c6eedfe2ff99a2a46)                                                                | <b>1</b><br>(0.04%)                                 | <b>1</b><br>(0.02%)                                  | 2.00                                                | 00:00:11                                                 | 100.00%                                                | 0.00%                                                  |
| 17. | paperuri:(e7e90914daacba76b6551650030664b2)                                                                | <b>1</b><br>(0.04%)                                 | 1<br>(0.02%)                                         | 3.00                                                | 00:09:35                                                 | 100.00%                                                | 0.00%                                                  |
| 18. | Sunny skye hughes                                                                                          | <b>1</b><br>(0.04%)                                 | <b>1</b><br>(0.02%)                                  | 1.00                                                | 00:00:00                                                 | 100.00%                                                | 100.00%                                                |
|     |                                                                                                            | 1                                                   | 1                                                    |                                                     |                                                          |                                                        |                                                        |

| 19. | umaine library                             | (0.04%)             | (0.02%)             | 1.00 | 00:00:00 | 0.00%   | 100.00% |
|-----|--------------------------------------------|---------------------|---------------------|------|----------|---------|---------|
| 20. | umaine library database                    | <b>1</b><br>(0.04%) | <b>1</b><br>(0.02%) | 1.00 | 00:00:00 | 100.00% | 100.00% |
| 21. | umaine tempest wifi connect                | <b>1</b><br>(0.04%) | 1<br>(0.02%)        | 1.00 | 00:00:06 | 100.00% | 0.00%   |
| 22. | university of maine library                | <b>1</b><br>(0.04%) | 1<br>(0.02%)        | 8.00 | 00:01:02 | 100.00% | 0.00%   |
| 23. | zaika virus study related to which subject | <b>1</b><br>(0.04%) | 1<br>(0.02%)        | 1.00 | 00:00:00 | 100.00% | 100.00% |