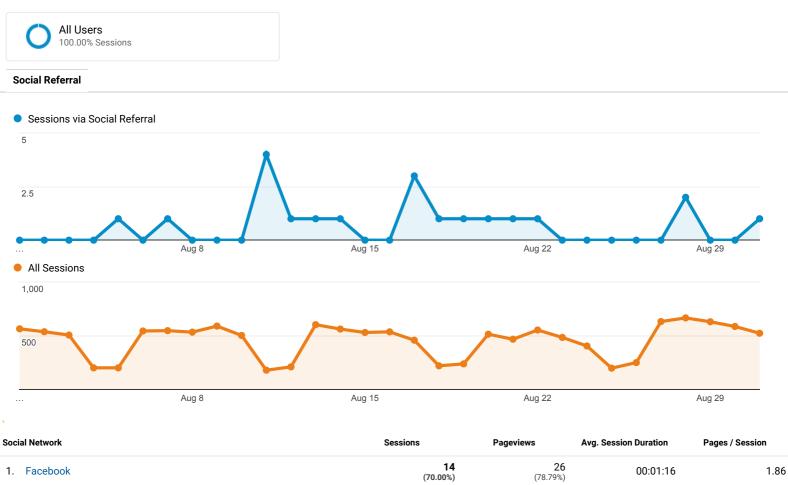

| <b>1</b><br>(0.08%) | <b>1</b><br>(0.19%) | <b>1</b><br>(0.03%) | 100.00% | 1.00 | 00:00:00 | 0.00% | <b>0</b><br>(0.00%) | <b>\$0.00</b><br>(0.00%) |
| 104. | web2.bobbasement.com                                                 | <b>1</b><br>(0.08%) | <b>0</b><br>(0.00%) | <b>1</b><br>(0.03%) | 0.00%   | 1.00 | 00:00:00 | 0.00% | <b>0</b><br>(0.00%) | <b>\$0.00</b><br>(0.00%) |
| 105. | webrecorder.io                                                       | 1<br>(0.08%)        | <b>1</b><br>(0.19%) | <b>1</b><br>(0.03%) | 0.00%   | 2.00 | 00:04:42 | 0.00% | <b>0</b><br>(0.00%) | <b>\$0.00</b><br>(0.00%) |

Rows 1 - 105 of 105

Fogler Library .1 **Fogler Library** 

Blogger

3. Google Groups

2.

4.

5.

6.

7.

GO TO REPORT

### **Social Network Referrals**

Aug 1, 2018 - Aug 31, 2018



| LinkedIn     | <b>1</b><br>(5.00%) | <b>1</b><br>(3.03%) | 00:00:07 | 1.00            |
|--------------|---------------------|---------------------|----------|-----------------|
| ResearchGate | <b>1</b><br>(5.00%) | <b>1</b><br>(3.03%) | 00:00:03 | 1.00            |
| Twitter      | <b>1</b><br>(5.00%) | <b>1</b><br>(3.03%) | 00:00:00 | 1.00            |
| Weebly       | <b>1</b><br>(5.00%) | <b>1</b><br>(3.03%) | 00:00:00 | 1.00            |
|              |                     |                     |          | Rows 1 - 7 of 7 |

**1** (5.00%)

**1** (5.00%)

2 (6.06%)

**1** (3.03%)

00:04:49

00:00:00

2.00

1.00

### **Social Network Referrals**

Aug 1, 2018 - Aug 31, 2018



| 1.  | library.umaine.edu/