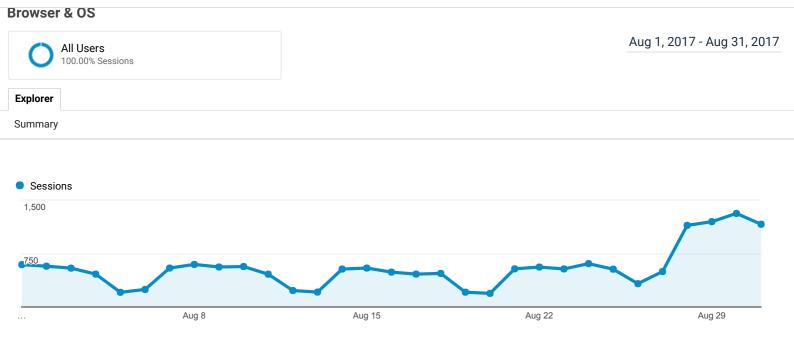

| Acquisition                                  |                                                                                                                                                                                                                                                                                                                                                                                                                                                                                                         |                                                                                                                                                                                                                                                                                                                                                                                                                                                                                                                                                                                                                                                                          | Behavior                                                                                                                                                                                                                                                                                                                                                                                                                                                                                                                                                                                                                                                                                                                                                                                                                                                                                                                                                                                                                                                                                        |                                                                                                                                                                                                                                                                                                                                                                                                                                                                                                                                                                                                                                                                                                                                                                                                                                                                                                                                                                                                                                                                                                                        |                                                                                                                                                                                                                                                                                                                                                                                                                                                                                                                                                                                                                                                                                                                                                                                                                                                                                                                                                                                                                                                                                                                                                                                                                                                                                                                                                                                                                                                                                                                                                                                                                                                                                                                                                                                                                                                                                                                                                                                                                                                                                                         | Conversions                                                                                                                                                                                                                                                                                                                                                                                                                                                                                                                                                                                                                                                                                                                                                                                                                                                                                                                                                                                                                                                                                                                                                                                                                                                                                                                                                                                           | Goal 1: Mobile                                                                                                                                                                                                                                                                                                                                                                                                                                                                                                                                                                                                                                                                                                                                                                                                                                                                                                                                                                                                                                                                                                                                                                                                                                                                                                                                                                                                                                                                                                                                                                                                                                                                                                                                                                                                                                                                                                                                                                                                 | e IDB Access                                                                                                                                                                                                                                                                                                                                                                                                                                                                                                                                                                                                                                                                                                                                                                                                                                                                                                                                                                                                                                                                                                                                                                                                                                                                                                                                                                                                                                                                                                                                                                                                                                                                                                                                                                                                                                                                                                                                                                                                                                                                                  |                                                                                                                                                                                                                                                                                                                                                                                                                                                                                                                                                                                                                                                                                                                                                                                                                                                                                                                                                                                                                                                                                                                                                                                                                                                                                                                                   |                                                                                                                                                                                                                                                                                                                                                                                                                                                                                                                                                                                                                                                                                                                                                                                                                                                                                                                                                                                                                                                                                                                                                                                                                                                                                                                                                                                                                                                                                                                                                                                                                                                                                                                                                                                       |
|----------------------------------------------|---------------------------------------------------------------------------------------------------------------------------------------------------------------------------------------------------------------------------------------------------------------------------------------------------------------------------------------------------------------------------------------------------------------------------------------------------------------------------------------------------------|--------------------------------------------------------------------------------------------------------------------------------------------------------------------------------------------------------------------------------------------------------------------------------------------------------------------------------------------------------------------------------------------------------------------------------------------------------------------------------------------------------------------------------------------------------------------------------------------------------------------------------------------------------------------------|-------------------------------------------------------------------------------------------------------------------------------------------------------------------------------------------------------------------------------------------------------------------------------------------------------------------------------------------------------------------------------------------------------------------------------------------------------------------------------------------------------------------------------------------------------------------------------------------------------------------------------------------------------------------------------------------------------------------------------------------------------------------------------------------------------------------------------------------------------------------------------------------------------------------------------------------------------------------------------------------------------------------------------------------------------------------------------------------------|------------------------------------------------------------------------------------------------------------------------------------------------------------------------------------------------------------------------------------------------------------------------------------------------------------------------------------------------------------------------------------------------------------------------------------------------------------------------------------------------------------------------------------------------------------------------------------------------------------------------------------------------------------------------------------------------------------------------------------------------------------------------------------------------------------------------------------------------------------------------------------------------------------------------------------------------------------------------------------------------------------------------------------------------------------------------------------------------------------------------|---------------------------------------------------------------------------------------------------------------------------------------------------------------------------------------------------------------------------------------------------------------------------------------------------------------------------------------------------------------------------------------------------------------------------------------------------------------------------------------------------------------------------------------------------------------------------------------------------------------------------------------------------------------------------------------------------------------------------------------------------------------------------------------------------------------------------------------------------------------------------------------------------------------------------------------------------------------------------------------------------------------------------------------------------------------------------------------------------------------------------------------------------------------------------------------------------------------------------------------------------------------------------------------------------------------------------------------------------------------------------------------------------------------------------------------------------------------------------------------------------------------------------------------------------------------------------------------------------------------------------------------------------------------------------------------------------------------------------------------------------------------------------------------------------------------------------------------------------------------------------------------------------------------------------------------------------------------------------------------------------------------------------------------------------------------------------------------------------------|-------------------------------------------------------------------------------------------------------------------------------------------------------------------------------------------------------------------------------------------------------------------------------------------------------------------------------------------------------------------------------------------------------------------------------------------------------------------------------------------------------------------------------------------------------------------------------------------------------------------------------------------------------------------------------------------------------------------------------------------------------------------------------------------------------------------------------------------------------------------------------------------------------------------------------------------------------------------------------------------------------------------------------------------------------------------------------------------------------------------------------------------------------------------------------------------------------------------------------------------------------------------------------------------------------------------------------------------------------------------------------------------------------|----------------------------------------------------------------------------------------------------------------------------------------------------------------------------------------------------------------------------------------------------------------------------------------------------------------------------------------------------------------------------------------------------------------------------------------------------------------------------------------------------------------------------------------------------------------------------------------------------------------------------------------------------------------------------------------------------------------------------------------------------------------------------------------------------------------------------------------------------------------------------------------------------------------------------------------------------------------------------------------------------------------------------------------------------------------------------------------------------------------------------------------------------------------------------------------------------------------------------------------------------------------------------------------------------------------------------------------------------------------------------------------------------------------------------------------------------------------------------------------------------------------------------------------------------------------------------------------------------------------------------------------------------------------------------------------------------------------------------------------------------------------------------------------------------------------------------------------------------------------------------------------------------------------------------------------------------------------------------------------------------------------|-----------------------------------------------------------------------------------------------------------------------------------------------------------------------------------------------------------------------------------------------------------------------------------------------------------------------------------------------------------------------------------------------------------------------------------------------------------------------------------------------------------------------------------------------------------------------------------------------------------------------------------------------------------------------------------------------------------------------------------------------------------------------------------------------------------------------------------------------------------------------------------------------------------------------------------------------------------------------------------------------------------------------------------------------------------------------------------------------------------------------------------------------------------------------------------------------------------------------------------------------------------------------------------------------------------------------------------------------------------------------------------------------------------------------------------------------------------------------------------------------------------------------------------------------------------------------------------------------------------------------------------------------------------------------------------------------------------------------------------------------------------------------------------------------------------------------------------------------------------------------------------------------------------------------------------------------------------------------------------------------------------------------------------------------------------------------------------------------|-----------------------------------------------------------------------------------------------------------------------------------------------------------------------------------------------------------------------------------------------------------------------------------------------------------------------------------------------------------------------------------------------------------------------------------------------------------------------------------------------------------------------------------------------------------------------------------------------------------------------------------------------------------------------------------------------------------------------------------------------------------------------------------------------------------------------------------------------------------------------------------------------------------------------------------------------------------------------------------------------------------------------------------------------------------------------------------------------------------------------------------------------------------------------------------------------------------------------------------------------------------------------------------------------------------------------------------|---------------------------------------------------------------------------------------------------------------------------------------------------------------------------------------------------------------------------------------------------------------------------------------------------------------------------------------------------------------------------------------------------------------------------------------------------------------------------------------------------------------------------------------------------------------------------------------------------------------------------------------------------------------------------------------------------------------------------------------------------------------------------------------------------------------------------------------------------------------------------------------------------------------------------------------------------------------------------------------------------------------------------------------------------------------------------------------------------------------------------------------------------------------------------------------------------------------------------------------------------------------------------------------------------------------------------------------------------------------------------------------------------------------------------------------------------------------------------------------------------------------------------------------------------------------------------------------------------------------------------------------------------------------------------------------------------------------------------------------------------------------------------------------|
| Sessions                                     | % New<br>Sessions                                                                                                                                                                                                                                                                                                                                                                                                                                                                                       | New<br>Users                                                                                                                                                                                                                                                                                                                                                                                                                                                                                                                                                                                                                                                             | Bounce<br>Rate                                                                                                                                                                                                                                                                                                                                                                                                                                                                                                                                                                                                                                                                                                                                                                                                                                                                                                                                                                                                                                                                                  | Pages /<br>Session                                                                                                                                                                                                                                                                                                                                                                                                                                                                                                                                                                                                                                                                                                                                                                                                                                                                                                                                                                                                                                                                                                     | Avg.<br>Session<br>Duration                                                                                                                                                                                                                                                                                                                                                                                                                                                                                                                                                                                                                                                                                                                                                                                                                                                                                                                                                                                                                                                                                                                                                                                                                                                                                                                                                                                                                                                                                                                                                                                                                                                                                                                                                                                                                                                                                                                                                                                                                                                                             |                                                                                                                                                                                                                                                                                                                                                                                                                                                                                                                                                                                                                                                                                                                                                                                                                                                                                                                                                                                                                                                                                                                                                                                                                                                                                                                                                                                                       |                                                                                                                                                                                                                                                                                                                                                                                                                                                                                                                                                                                                                                                                                                                                                                                                                                                                                                                                                                                                                                                                                                                                                                                                                                                                                                                                                                                                                                                                                                                                                                                                                                                                                                                                                                                                                                                                                                                                                                                                                |                                                                                                                                                                                                                                                                                                                                                                                                                                                                                                                                                                                                                                                                                                                                                                                                                                                                                                                                                                                                                                                                                                                                                                                                                                                                                                                                                                                                                                                                                                                                                                                                                                                                                                                                                                                                                                                                                                                                                                                                                                                                                               |                                                                                                                                                                                                                                                                                                                                                                                                                                                                                                                                                                                                                                                                                                                                                                                                                                                                                                                                                                                                                                                                                                                                                                                                                                                                                                                                   | Mobile IDB Access<br>(Goal 1 Value)                                                                                                                                                                                                                                                                                                                                                                                                                                                                                                                                                                                                                                                                                                                                                                                                                                                                                                                                                                                                                                                                                                                                                                                                                                                                                                                                                                                                                                                                                                                                                                                                                                                                                                                                                   |
| 17,096<br>% of Total:<br>100.00%<br>(17,096) | 29.29%<br>Avg for<br>View:<br>29.28%<br>(0.04%)                                                                                                                                                                                                                                                                                                                                                                                                                                                         | 5,008<br>% of<br>Total:<br>100.04%<br>(5,006)                                                                                                                                                                                                                                                                                                                                                                                                                                                                                                                                                                                                                            | 46.47%<br>Avg for<br>View:<br>46.47%<br>(0.00%)                                                                                                                                                                                                                                                                                                                                                                                                                                                                                                                                                                                                                                                                                                                                                                                                                                                                                                                                                                                                                                                 | 2.27<br>Avg for<br>View:<br>2.27<br>(0.00%)                                                                                                                                                                                                                                                                                                                                                                                                                                                                                                                                                                                                                                                                                                                                                                                                                                                                                                                                                                                                                                                                            | 00:03:55<br>Avg for<br>View:<br>00:03:55<br>(0.00%)                                                                                                                                                                                                                                                                                                                                                                                                                                                                                                                                                                                                                                                                                                                                                                                                                                                                                                                                                                                                                                                                                                                                                                                                                                                                                                                                                                                                                                                                                                                                                                                                                                                                                                                                                                                                                                                                                                                                                                                                                                                     |                                                                                                                                                                                                                                                                                                                                                                                                                                                                                                                                                                                                                                                                                                                                                                                                                                                                                                                                                                                                                                                                                                                                                                                                                                                                                                                                                                                                       | 10.47%<br>Avg for View:<br>10.47%<br>(0.00%)                                                                                                                                                                                                                                                                                                                                                                                                                                                                                                                                                                                                                                                                                                                                                                                                                                                                                                                                                                                                                                                                                                                                                                                                                                                                                                                                                                                                                                                                                                                                                                                                                                                                                                                                                                                                                                                                                                                                                                   | % of<br>10                                                                                                                                                                                                                                                                                                                                                                                                                                                                                                                                                                                                                                                                                                                                                                                                                                                                                                                                                                                                                                                                                                                                                                                                                                                                                                                                                                                                                                                                                                                                                                                                                                                                                                                                                                                                                                                                                                                                                                                                                                                                                    | Total:<br>00.00%                                                                                                                                                                                                                                                                                                                                                                                                                                                                                                                                                                                                                                                                                                                                                                                                                                                                                                                                                                                                                                                                                                                                                                                                                                                                                                                  | \$0.00<br>% of Total:<br>0.00%<br>(\$0.00)                                                                                                                                                                                                                                                                                                                                                                                                                                                                                                                                                                                                                                                                                                                                                                                                                                                                                                                                                                                                                                                                                                                                                                                                                                                                                                                                                                                                                                                                                                                                                                                                                                                                                                                                            |
| <b>10,042</b> (58.74%)                       | 25.86%                                                                                                                                                                                                                                                                                                                                                                                                                                                                                                  | <b>2,597</b><br>(51.86%)                                                                                                                                                                                                                                                                                                                                                                                                                                                                                                                                                                                                                                                 | 45.96%                                                                                                                                                                                                                                                                                                                                                                                                                                                                                                                                                                                                                                                                                                                                                                                                                                                                                                                                                                                                                                                                                          | 2.40                                                                                                                                                                                                                                                                                                                                                                                                                                                                                                                                                                                                                                                                                                                                                                                                                                                                                                                                                                                                                                                                                                                   | 00:04:29                                                                                                                                                                                                                                                                                                                                                                                                                                                                                                                                                                                                                                                                                                                                                                                                                                                                                                                                                                                                                                                                                                                                                                                                                                                                                                                                                                                                                                                                                                                                                                                                                                                                                                                                                                                                                                                                                                                                                                                                                                                                                                |                                                                                                                                                                                                                                                                                                                                                                                                                                                                                                                                                                                                                                                                                                                                                                                                                                                                                                                                                                                                                                                                                                                                                                                                                                                                                                                                                                                                       | 9.33%                                                                                                                                                                                                                                                                                                                                                                                                                                                                                                                                                                                                                                                                                                                                                                                                                                                                                                                                                                                                                                                                                                                                                                                                                                                                                                                                                                                                                                                                                                                                                                                                                                                                                                                                                                                                                                                                                                                                                                                                          | (5                                                                                                                                                                                                                                                                                                                                                                                                                                                                                                                                                                                                                                                                                                                                                                                                                                                                                                                                                                                                                                                                                                                                                                                                                                                                                                                                                                                                                                                                                                                                                                                                                                                                                                                                                                                                                                                                                                                                                                                                                                                                                            | <b>937</b><br>2.35%)                                                                                                                                                                                                                                                                                                                                                                                                                                                                                                                                                                                                                                                                                                                                                                                                                                                                                                                                                                                                                                                                                                                                                                                                                                                                                                              | <b>\$0.00</b><br>(0.00%)                                                                                                                                                                                                                                                                                                                                                                                                                                                                                                                                                                                                                                                                                                                                                                                                                                                                                                                                                                                                                                                                                                                                                                                                                                                                                                                                                                                                                                                                                                                                                                                                                                                                                                                                                              |
| <b>3,021</b><br>(17.67%)                     | 23.44%                                                                                                                                                                                                                                                                                                                                                                                                                                                                                                  | <b>708</b><br>(14.14%)                                                                                                                                                                                                                                                                                                                                                                                                                                                                                                                                                                                                                                                   | 45.18%                                                                                                                                                                                                                                                                                                                                                                                                                                                                                                                                                                                                                                                                                                                                                                                                                                                                                                                                                                                                                                                                                          | 2.29                                                                                                                                                                                                                                                                                                                                                                                                                                                                                                                                                                                                                                                                                                                                                                                                                                                                                                                                                                                                                                                                                                                   | 00:03:54                                                                                                                                                                                                                                                                                                                                                                                                                                                                                                                                                                                                                                                                                                                                                                                                                                                                                                                                                                                                                                                                                                                                                                                                                                                                                                                                                                                                                                                                                                                                                                                                                                                                                                                                                                                                                                                                                                                                                                                                                                                                                                |                                                                                                                                                                                                                                                                                                                                                                                                                                                                                                                                                                                                                                                                                                                                                                                                                                                                                                                                                                                                                                                                                                                                                                                                                                                                                                                                                                                                       | 14.60%                                                                                                                                                                                                                                                                                                                                                                                                                                                                                                                                                                                                                                                                                                                                                                                                                                                                                                                                                                                                                                                                                                                                                                                                                                                                                                                                                                                                                                                                                                                                                                                                                                                                                                                                                                                                                                                                                                                                                                                                         | (2                                                                                                                                                                                                                                                                                                                                                                                                                                                                                                                                                                                                                                                                                                                                                                                                                                                                                                                                                                                                                                                                                                                                                                                                                                                                                                                                                                                                                                                                                                                                                                                                                                                                                                                                                                                                                                                                                                                                                                                                                                                                                            | <b>441</b><br>4.64%)                                                                                                                                                                                                                                                                                                                                                                                                                                                                                                                                                                                                                                                                                                                                                                                                                                                                                                                                                                                                                                                                                                                                                                                                                                                                                                              | <b>\$0.00</b><br>(0.00%)                                                                                                                                                                                                                                                                                                                                                                                                                                                                                                                                                                                                                                                                                                                                                                                                                                                                                                                                                                                                                                                                                                                                                                                                                                                                                                                                                                                                                                                                                                                                                                                                                                                                                                                                                              |
| <b>2,522</b><br>(14.75%)                     | 42.19%                                                                                                                                                                                                                                                                                                                                                                                                                                                                                                  | <b>1,064</b> (21.25%)                                                                                                                                                                                                                                                                                                                                                                                                                                                                                                                                                                                                                                                    | 47.98%                                                                                                                                                                                                                                                                                                                                                                                                                                                                                                                                                                                                                                                                                                                                                                                                                                                                                                                                                                                                                                                                                          | 1.92                                                                                                                                                                                                                                                                                                                                                                                                                                                                                                                                                                                                                                                                                                                                                                                                                                                                                                                                                                                                                                                                                                                   | 00:02:04                                                                                                                                                                                                                                                                                                                                                                                                                                                                                                                                                                                                                                                                                                                                                                                                                                                                                                                                                                                                                                                                                                                                                                                                                                                                                                                                                                                                                                                                                                                                                                                                                                                                                                                                                                                                                                                                                                                                                                                                                                                                                                |                                                                                                                                                                                                                                                                                                                                                                                                                                                                                                                                                                                                                                                                                                                                                                                                                                                                                                                                                                                                                                                                                                                                                                                                                                                                                                                                                                                                       | 10.11%                                                                                                                                                                                                                                                                                                                                                                                                                                                                                                                                                                                                                                                                                                                                                                                                                                                                                                                                                                                                                                                                                                                                                                                                                                                                                                                                                                                                                                                                                                                                                                                                                                                                                                                                                                                                                                                                                                                                                                                                         | (1                                                                                                                                                                                                                                                                                                                                                                                                                                                                                                                                                                                                                                                                                                                                                                                                                                                                                                                                                                                                                                                                                                                                                                                                                                                                                                                                                                                                                                                                                                                                                                                                                                                                                                                                                                                                                                                                                                                                                                                                                                                                                            | <b>255</b><br>4.25%)                                                                                                                                                                                                                                                                                                                                                                                                                                                                                                                                                                                                                                                                                                                                                                                                                                                                                                                                                                                                                                                                                                                                                                                                                                                                                                              | <b>\$0.00</b><br>(0.00%)                                                                                                                                                                                                                                                                                                                                                                                                                                                                                                                                                                                                                                                                                                                                                                                                                                                                                                                                                                                                                                                                                                                                                                                                                                                                                                                                                                                                                                                                                                                                                                                                                                                                                                                                                              |
| <b>848</b><br>(4.96%)                        | 37.03%                                                                                                                                                                                                                                                                                                                                                                                                                                                                                                  | <b>314</b> (6.27%)                                                                                                                                                                                                                                                                                                                                                                                                                                                                                                                                                                                                                                                       | 48.35%                                                                                                                                                                                                                                                                                                                                                                                                                                                                                                                                                                                                                                                                                                                                                                                                                                                                                                                                                                                                                                                                                          | 1.97                                                                                                                                                                                                                                                                                                                                                                                                                                                                                                                                                                                                                                                                                                                                                                                                                                                                                                                                                                                                                                                                                                                   | 00:04:05                                                                                                                                                                                                                                                                                                                                                                                                                                                                                                                                                                                                                                                                                                                                                                                                                                                                                                                                                                                                                                                                                                                                                                                                                                                                                                                                                                                                                                                                                                                                                                                                                                                                                                                                                                                                                                                                                                                                                                                                                                                                                                |                                                                                                                                                                                                                                                                                                                                                                                                                                                                                                                                                                                                                                                                                                                                                                                                                                                                                                                                                                                                                                                                                                                                                                                                                                                                                                                                                                                                       | 10.14%                                                                                                                                                                                                                                                                                                                                                                                                                                                                                                                                                                                                                                                                                                                                                                                                                                                                                                                                                                                                                                                                                                                                                                                                                                                                                                                                                                                                                                                                                                                                                                                                                                                                                                                                                                                                                                                                                                                                                                                                         | (                                                                                                                                                                                                                                                                                                                                                                                                                                                                                                                                                                                                                                                                                                                                                                                                                                                                                                                                                                                                                                                                                                                                                                                                                                                                                                                                                                                                                                                                                                                                                                                                                                                                                                                                                                                                                                                                                                                                                                                                                                                                                             | <b>86</b><br>4.80%)                                                                                                                                                                                                                                                                                                                                                                                                                                                                                                                                                                                                                                                                                                                                                                                                                                                                                                                                                                                                                                                                                                                                                                                                                                                                                                               | <b>\$0.00</b><br>(0.00%)                                                                                                                                                                                                                                                                                                                                                                                                                                                                                                                                                                                                                                                                                                                                                                                                                                                                                                                                                                                                                                                                                                                                                                                                                                                                                                                                                                                                                                                                                                                                                                                                                                                                                                                                                              |
| <b>493</b><br>(2.88%)                        | 41.38%                                                                                                                                                                                                                                                                                                                                                                                                                                                                                                  | <b>204</b><br>(4.07%)                                                                                                                                                                                                                                                                                                                                                                                                                                                                                                                                                                                                                                                    | 46.86%                                                                                                                                                                                                                                                                                                                                                                                                                                                                                                                                                                                                                                                                                                                                                                                                                                                                                                                                                                                                                                                                                          | 2.28                                                                                                                                                                                                                                                                                                                                                                                                                                                                                                                                                                                                                                                                                                                                                                                                                                                                                                                                                                                                                                                                                                                   | 00:02:53                                                                                                                                                                                                                                                                                                                                                                                                                                                                                                                                                                                                                                                                                                                                                                                                                                                                                                                                                                                                                                                                                                                                                                                                                                                                                                                                                                                                                                                                                                                                                                                                                                                                                                                                                                                                                                                                                                                                                                                                                                                                                                |                                                                                                                                                                                                                                                                                                                                                                                                                                                                                                                                                                                                                                                                                                                                                                                                                                                                                                                                                                                                                                                                                                                                                                                                                                                                                                                                                                                                       | 13.39%                                                                                                                                                                                                                                                                                                                                                                                                                                                                                                                                                                                                                                                                                                                                                                                                                                                                                                                                                                                                                                                                                                                                                                                                                                                                                                                                                                                                                                                                                                                                                                                                                                                                                                                                                                                                                                                                                                                                                                                                         | (                                                                                                                                                                                                                                                                                                                                                                                                                                                                                                                                                                                                                                                                                                                                                                                                                                                                                                                                                                                                                                                                                                                                                                                                                                                                                                                                                                                                                                                                                                                                                                                                                                                                                                                                                                                                                                                                                                                                                                                                                                                                                             | <b>66</b><br>3.69%)                                                                                                                                                                                                                                                                                                                                                                                                                                                                                                                                                                                                                                                                                                                                                                                                                                                                                                                                                                                                                                                                                                                                                                                                                                                                                                               | <b>\$0.00</b><br>(0.00%)                                                                                                                                                                                                                                                                                                                                                                                                                                                                                                                                                                                                                                                                                                                                                                                                                                                                                                                                                                                                                                                                                                                                                                                                                                                                                                                                                                                                                                                                                                                                                                                                                                                                                                                                                              |
| <b>62</b><br>(0.36%)                         | 79.03%                                                                                                                                                                                                                                                                                                                                                                                                                                                                                                  | <b>49</b><br>(0.98%)                                                                                                                                                                                                                                                                                                                                                                                                                                                                                                                                                                                                                                                     | 72.58%                                                                                                                                                                                                                                                                                                                                                                                                                                                                                                                                                                                                                                                                                                                                                                                                                                                                                                                                                                                                                                                                                          | 1.32                                                                                                                                                                                                                                                                                                                                                                                                                                                                                                                                                                                                                                                                                                                                                                                                                                                                                                                                                                                                                                                                                                                   | 00:00:17                                                                                                                                                                                                                                                                                                                                                                                                                                                                                                                                                                                                                                                                                                                                                                                                                                                                                                                                                                                                                                                                                                                                                                                                                                                                                                                                                                                                                                                                                                                                                                                                                                                                                                                                                                                                                                                                                                                                                                                                                                                                                                |                                                                                                                                                                                                                                                                                                                                                                                                                                                                                                                                                                                                                                                                                                                                                                                                                                                                                                                                                                                                                                                                                                                                                                                                                                                                                                                                                                                                       | 0.00%                                                                                                                                                                                                                                                                                                                                                                                                                                                                                                                                                                                                                                                                                                                                                                                                                                                                                                                                                                                                                                                                                                                                                                                                                                                                                                                                                                                                                                                                                                                                                                                                                                                                                                                                                                                                                                                                                                                                                                                                          | (                                                                                                                                                                                                                                                                                                                                                                                                                                                                                                                                                                                                                                                                                                                                                                                                                                                                                                                                                                                                                                                                                                                                                                                                                                                                                                                                                                                                                                                                                                                                                                                                                                                                                                                                                                                                                                                                                                                                                                                                                                                                                             | <b>0</b><br>0.00%)                                                                                                                                                                                                                                                                                                                                                                                                                                                                                                                                                                                                                                                                                                                                                                                                                                                                                                                                                                                                                                                                                                                                                                                                                                                                                                                | <b>\$0.00</b><br>(0.00%)                                                                                                                                                                                                                                                                                                                                                                                                                                                                                                                                                                                                                                                                                                                                                                                                                                                                                                                                                                                                                                                                                                                                                                                                                                                                                                                                                                                                                                                                                                                                                                                                                                                                                                                                                              |
| <b>22</b><br>(0.13%)                         | 4.55%                                                                                                                                                                                                                                                                                                                                                                                                                                                                                                   | <b>1</b><br>(0.02%)                                                                                                                                                                                                                                                                                                                                                                                                                                                                                                                                                                                                                                                      | 95.45%                                                                                                                                                                                                                                                                                                                                                                                                                                                                                                                                                                                                                                                                                                                                                                                                                                                                                                                                                                                                                                                                                          | 1.14                                                                                                                                                                                                                                                                                                                                                                                                                                                                                                                                                                                                                                                                                                                                                                                                                                                                                                                                                                                                                                                                                                                   | 00:00:04                                                                                                                                                                                                                                                                                                                                                                                                                                                                                                                                                                                                                                                                                                                                                                                                                                                                                                                                                                                                                                                                                                                                                                                                                                                                                                                                                                                                                                                                                                                                                                                                                                                                                                                                                                                                                                                                                                                                                                                                                                                                                                |                                                                                                                                                                                                                                                                                                                                                                                                                                                                                                                                                                                                                                                                                                                                                                                                                                                                                                                                                                                                                                                                                                                                                                                                                                                                                                                                                                                                       | 0.00%                                                                                                                                                                                                                                                                                                                                                                                                                                                                                                                                                                                                                                                                                                                                                                                                                                                                                                                                                                                                                                                                                                                                                                                                                                                                                                                                                                                                                                                                                                                                                                                                                                                                                                                                                                                                                                                                                                                                                                                                          | (                                                                                                                                                                                                                                                                                                                                                                                                                                                                                                                                                                                                                                                                                                                                                                                                                                                                                                                                                                                                                                                                                                                                                                                                                                                                                                                                                                                                                                                                                                                                                                                                                                                                                                                                                                                                                                                                                                                                                                                                                                                                                             | <b>0</b><br>0.00%)                                                                                                                                                                                                                                                                                                                                                                                                                                                                                                                                                                                                                                                                                                                                                                                                                                                                                                                                                                                                                                                                                                                                                                                                                                                                                                                | <b>\$0.00</b><br>(0.00%)                                                                                                                                                                                                                                                                                                                                                                                                                                                                                                                                                                                                                                                                                                                                                                                                                                                                                                                                                                                                                                                                                                                                                                                                                                                                                                                                                                                                                                                                                                                                                                                                                                                                                                                                                              |
| <b>14</b><br>(0.08%)                         | 92.86%                                                                                                                                                                                                                                                                                                                                                                                                                                                                                                  | 13<br>(0.26%)                                                                                                                                                                                                                                                                                                                                                                                                                                                                                                                                                                                                                                                            | 78.57%                                                                                                                                                                                                                                                                                                                                                                                                                                                                                                                                                                                                                                                                                                                                                                                                                                                                                                                                                                                                                                                                                          | 1.14                                                                                                                                                                                                                                                                                                                                                                                                                                                                                                                                                                                                                                                                                                                                                                                                                                                                                                                                                                                                                                                                                                                   | 00:00:01                                                                                                                                                                                                                                                                                                                                                                                                                                                                                                                                                                                                                                                                                                                                                                                                                                                                                                                                                                                                                                                                                                                                                                                                                                                                                                                                                                                                                                                                                                                                                                                                                                                                                                                                                                                                                                                                                                                                                                                                                                                                                                |                                                                                                                                                                                                                                                                                                                                                                                                                                                                                                                                                                                                                                                                                                                                                                                                                                                                                                                                                                                                                                                                                                                                                                                                                                                                                                                                                                                                       | 0.00%                                                                                                                                                                                                                                                                                                                                                                                                                                                                                                                                                                                                                                                                                                                                                                                                                                                                                                                                                                                                                                                                                                                                                                                                                                                                                                                                                                                                                                                                                                                                                                                                                                                                                                                                                                                                                                                                                                                                                                                                          | (                                                                                                                                                                                                                                                                                                                                                                                                                                                                                                                                                                                                                                                                                                                                                                                                                                                                                                                                                                                                                                                                                                                                                                                                                                                                                                                                                                                                                                                                                                                                                                                                                                                                                                                                                                                                                                                                                                                                                                                                                                                                                             | <b>0</b><br>0.00%)                                                                                                                                                                                                                                                                                                                                                                                                                                                                                                                                                                                                                                                                                                                                                                                                                                                                                                                                                                                                                                                                                                                                                                                                                                                                                                                | <b>\$0.00</b><br>(0.00%)                                                                                                                                                                                                                                                                                                                                                                                                                                                                                                                                                                                                                                                                                                                                                                                                                                                                                                                                                                                                                                                                                                                                                                                                                                                                                                                                                                                                                                                                                                                                                                                                                                                                                                                                                              |
| <b>14</b><br>(0.08%)                         | 71.43%                                                                                                                                                                                                                                                                                                                                                                                                                                                                                                  | 10<br>(0.20%)                                                                                                                                                                                                                                                                                                                                                                                                                                                                                                                                                                                                                                                            | 7.14%                                                                                                                                                                                                                                                                                                                                                                                                                                                                                                                                                                                                                                                                                                                                                                                                                                                                                                                                                                                                                                                                                           | 2.93                                                                                                                                                                                                                                                                                                                                                                                                                                                                                                                                                                                                                                                                                                                                                                                                                                                                                                                                                                                                                                                                                                                   | 00:02:00                                                                                                                                                                                                                                                                                                                                                                                                                                                                                                                                                                                                                                                                                                                                                                                                                                                                                                                                                                                                                                                                                                                                                                                                                                                                                                                                                                                                                                                                                                                                                                                                                                                                                                                                                                                                                                                                                                                                                                                                                                                                                                |                                                                                                                                                                                                                                                                                                                                                                                                                                                                                                                                                                                                                                                                                                                                                                                                                                                                                                                                                                                                                                                                                                                                                                                                                                                                                                                                                                                                       | 35.71%                                                                                                                                                                                                                                                                                                                                                                                                                                                                                                                                                                                                                                                                                                                                                                                                                                                                                                                                                                                                                                                                                                                                                                                                                                                                                                                                                                                                                                                                                                                                                                                                                                                                                                                                                                                                                                                                                                                                                                                                         | (                                                                                                                                                                                                                                                                                                                                                                                                                                                                                                                                                                                                                                                                                                                                                                                                                                                                                                                                                                                                                                                                                                                                                                                                                                                                                                                                                                                                                                                                                                                                                                                                                                                                                                                                                                                                                                                                                                                                                                                                                                                                                             | 5<br>0.28%)                                                                                                                                                                                                                                                                                                                                                                                                                                                                                                                                                                                                                                                                                                                                                                                                                                                                                                                                                                                                                                                                                                                                                                                                                                                                                                                       | <b>\$0.00</b><br>(0.00%)                                                                                                                                                                                                                                                                                                                                                                                                                                                                                                                                                                                                                                                                                                                                                                                                                                                                                                                                                                                                                                                                                                                                                                                                                                                                                                                                                                                                                                                                                                                                                                                                                                                                                                                                                              |
| <b>13</b><br>(0.08%)                         | 38.46%                                                                                                                                                                                                                                                                                                                                                                                                                                                                                                  | <b>5</b><br>(0.10%)                                                                                                                                                                                                                                                                                                                                                                                                                                                                                                                                                                                                                                                      | 23.08%                                                                                                                                                                                                                                                                                                                                                                                                                                                                                                                                                                                                                                                                                                                                                                                                                                                                                                                                                                                                                                                                                          | 1.46                                                                                                                                                                                                                                                                                                                                                                                                                                                                                                                                                                                                                                                                                                                                                                                                                                                                                                                                                                                                                                                                                                                   | 00:00:47                                                                                                                                                                                                                                                                                                                                                                                                                                                                                                                                                                                                                                                                                                                                                                                                                                                                                                                                                                                                                                                                                                                                                                                                                                                                                                                                                                                                                                                                                                                                                                                                                                                                                                                                                                                                                                                                                                                                                                                                                                                                                                |                                                                                                                                                                                                                                                                                                                                                                                                                                                                                                                                                                                                                                                                                                                                                                                                                                                                                                                                                                                                                                                                                                                                                                                                                                                                                                                                                                                                       | 0.00%                                                                                                                                                                                                                                                                                                                                                                                                                                                                                                                                                                                                                                                                                                                                                                                                                                                                                                                                                                                                                                                                                                                                                                                                                                                                                                                                                                                                                                                                                                                                                                                                                                                                                                                                                                                                                                                                                                                                                                                                          | (                                                                                                                                                                                                                                                                                                                                                                                                                                                                                                                                                                                                                                                                                                                                                                                                                                                                                                                                                                                                                                                                                                                                                                                                                                                                                                                                                                                                                                                                                                                                                                                                                                                                                                                                                                                                                                                                                                                                                                                                                                                                                             | <b>0</b><br>0.00%)                                                                                                                                                                                                                                                                                                                                                                                                                                                                                                                                                                                                                                                                                                                                                                                                                                                                                                                                                                                                                                                                                                                                                                                                                                                                                                                | <b>\$0.00</b><br>(0.00%)                                                                                                                                                                                                                                                                                                                                                                                                                                                                                                                                                                                                                                                                                                                                                                                                                                                                                                                                                                                                                                                                                                                                                                                                                                                                                                                                                                                                                                                                                                                                                                                                                                                                                                                                                              |
| <b>13</b><br>(0.08%)                         | 100.00%                                                                                                                                                                                                                                                                                                                                                                                                                                                                                                 | 13<br>(0.26%)                                                                                                                                                                                                                                                                                                                                                                                                                                                                                                                                                                                                                                                            | 61.54%                                                                                                                                                                                                                                                                                                                                                                                                                                                                                                                                                                                                                                                                                                                                                                                                                                                                                                                                                                                                                                                                                          | 1.38                                                                                                                                                                                                                                                                                                                                                                                                                                                                                                                                                                                                                                                                                                                                                                                                                                                                                                                                                                                                                                                                                                                   | 00:00:11                                                                                                                                                                                                                                                                                                                                                                                                                                                                                                                                                                                                                                                                                                                                                                                                                                                                                                                                                                                                                                                                                                                                                                                                                                                                                                                                                                                                                                                                                                                                                                                                                                                                                                                                                                                                                                                                                                                                                                                                                                                                                                |                                                                                                                                                                                                                                                                                                                                                                                                                                                                                                                                                                                                                                                                                                                                                                                                                                                                                                                                                                                                                                                                                                                                                                                                                                                                                                                                                                                                       | 0.00%                                                                                                                                                                                                                                                                                                                                                                                                                                                                                                                                                                                                                                                                                                                                                                                                                                                                                                                                                                                                                                                                                                                                                                                                                                                                                                                                                                                                                                                                                                                                                                                                                                                                                                                                                                                                                                                                                                                                                                                                          | (                                                                                                                                                                                                                                                                                                                                                                                                                                                                                                                                                                                                                                                                                                                                                                                                                                                                                                                                                                                                                                                                                                                                                                                                                                                                                                                                                                                                                                                                                                                                                                                                                                                                                                                                                                                                                                                                                                                                                                                                                                                                                             | <b>0</b><br>0.00%)                                                                                                                                                                                                                                                                                                                                                                                                                                                                                                                                                                                                                                                                                                                                                                                                                                                                                                                                                                                                                                                                                                                                                                                                                                                                                                                | <b>\$0.00</b><br>(0.00%)                                                                                                                                                                                                                                                                                                                                                                                                                                                                                                                                                                                                                                                                                                                                                                                                                                                                                                                                                                                                                                                                                                                                                                                                                                                                                                                                                                                                                                                                                                                                                                                                                                                                                                                                                              |
| <b>11</b><br>(0.06%)                         | 90.91%                                                                                                                                                                                                                                                                                                                                                                                                                                                                                                  | 10<br>(0.20%)                                                                                                                                                                                                                                                                                                                                                                                                                                                                                                                                                                                                                                                            | 72.73%                                                                                                                                                                                                                                                                                                                                                                                                                                                                                                                                                                                                                                                                                                                                                                                                                                                                                                                                                                                                                                                                                          | 1.00                                                                                                                                                                                                                                                                                                                                                                                                                                                                                                                                                                                                                                                                                                                                                                                                                                                                                                                                                                                                                                                                                                                   | 00:00:02                                                                                                                                                                                                                                                                                                                                                                                                                                                                                                                                                                                                                                                                                                                                                                                                                                                                                                                                                                                                                                                                                                                                                                                                                                                                                                                                                                                                                                                                                                                                                                                                                                                                                                                                                                                                                                                                                                                                                                                                                                                                                                |                                                                                                                                                                                                                                                                                                                                                                                                                                                                                                                                                                                                                                                                                                                                                                                                                                                                                                                                                                                                                                                                                                                                                                                                                                                                                                                                                                                                       | 0.00%                                                                                                                                                                                                                                                                                                                                                                                                                                                                                                                                                                                                                                                                                                                                                                                                                                                                                                                                                                                                                                                                                                                                                                                                                                                                                                                                                                                                                                                                                                                                                                                                                                                                                                                                                                                                                                                                                                                                                                                                          | (                                                                                                                                                                                                                                                                                                                                                                                                                                                                                                                                                                                                                                                                                                                                                                                                                                                                                                                                                                                                                                                                                                                                                                                                                                                                                                                                                                                                                                                                                                                                                                                                                                                                                                                                                                                                                                                                                                                                                                                                                                                                                             | <b>0</b><br>0.00%)                                                                                                                                                                                                                                                                                                                                                                                                                                                                                                                                                                                                                                                                                                                                                                                                                                                                                                                                                                                                                                                                                                                                                                                                                                                                                                                | <b>\$0.00</b><br>(0.00%)                                                                                                                                                                                                                                                                                                                                                                                                                                                                                                                                                                                                                                                                                                                                                                                                                                                                                                                                                                                                                                                                                                                                                                                                                                                                                                                                                                                                                                                                                                                                                                                                                                                                                                                                                              |
| <b>11</b><br>(0.06%)                         | 100.00%                                                                                                                                                                                                                                                                                                                                                                                                                                                                                                 | 11<br>(0.22%)                                                                                                                                                                                                                                                                                                                                                                                                                                                                                                                                                                                                                                                            | 54.55%                                                                                                                                                                                                                                                                                                                                                                                                                                                                                                                                                                                                                                                                                                                                                                                                                                                                                                                                                                                                                                                                                          | 1.64                                                                                                                                                                                                                                                                                                                                                                                                                                                                                                                                                                                                                                                                                                                                                                                                                                                                                                                                                                                                                                                                                                                   | 00:00:47                                                                                                                                                                                                                                                                                                                                                                                                                                                                                                                                                                                                                                                                                                                                                                                                                                                                                                                                                                                                                                                                                                                                                                                                                                                                                                                                                                                                                                                                                                                                                                                                                                                                                                                                                                                                                                                                                                                                                                                                                                                                                                |                                                                                                                                                                                                                                                                                                                                                                                                                                                                                                                                                                                                                                                                                                                                                                                                                                                                                                                                                                                                                                                                                                                                                                                                                                                                                                                                                                                                       | 0.00%                                                                                                                                                                                                                                                                                                                                                                                                                                                                                                                                                                                                                                                                                                                                                                                                                                                                                                                                                                                                                                                                                                                                                                                                                                                                                                                                                                                                                                                                                                                                                                                                                                                                                                                                                                                                                                                                                                                                                                                                          | (                                                                                                                                                                                                                                                                                                                                                                                                                                                                                                                                                                                                                                                                                                                                                                                                                                                                                                                                                                                                                                                                                                                                                                                                                                                                                                                                                                                                                                                                                                                                                                                                                                                                                                                                                                                                                                                                                                                                                                                                                                                                                             | <b>0</b><br>0.00%)                                                                                                                                                                                                                                                                                                                                                                                                                                                                                                                                                                                                                                                                                                                                                                                                                                                                                                                                                                                                                                                                                                                                                                                                                                                                                                                | <b>\$0.00</b><br>(0.00%)                                                                                                                                                                                                                                                                                                                                                                                                                                                                                                                                                                                                                                                                                                                                                                                                                                                                                                                                                                                                                                                                                                                                                                                                                                                                                                                                                                                                                                                                                                                                                                                                                                                                                                                                                              |
| <b>5</b><br>(0.03%)                          | 100.00%                                                                                                                                                                                                                                                                                                                                                                                                                                                                                                 | 5<br>(0.10%)                                                                                                                                                                                                                                                                                                                                                                                                                                                                                                                                                                                                                                                             | 100.00%                                                                                                                                                                                                                                                                                                                                                                                                                                                                                                                                                                                                                                                                                                                                                                                                                                                                                                                                                                                                                                                                                         | 1.00                                                                                                                                                                                                                                                                                                                                                                                                                                                                                                                                                                                                                                                                                                                                                                                                                                                                                                                                                                                                                                                                                                                   | 00:00:00                                                                                                                                                                                                                                                                                                                                                                                                                                                                                                                                                                                                                                                                                                                                                                                                                                                                                                                                                                                                                                                                                                                                                                                                                                                                                                                                                                                                                                                                                                                                                                                                                                                                                                                                                                                                                                                                                                                                                                                                                                                                                                |                                                                                                                                                                                                                                                                                                                                                                                                                                                                                                                                                                                                                                                                                                                                                                                                                                                                                                                                                                                                                                                                                                                                                                                                                                                                                                                                                                                                       | 0.00%                                                                                                                                                                                                                                                                                                                                                                                                                                                                                                                                                                                                                                                                                                                                                                                                                                                                                                                                                                                                                                                                                                                                                                                                                                                                                                                                                                                                                                                                                                                                                                                                                                                                                                                                                                                                                                                                                                                                                                                                          | (                                                                                                                                                                                                                                                                                                                                                                                                                                                                                                                                                                                                                                                                                                                                                                                                                                                                                                                                                                                                                                                                                                                                                                                                                                                                                                                                                                                                                                                                                                                                                                                                                                                                                                                                                                                                                                                                                                                                                                                                                                                                                             | <b>0</b><br>0.00%)                                                                                                                                                                                                                                                                                                                                                                                                                                                                                                                                                                                                                                                                                                                                                                                                                                                                                                                                                                                                                                                                                                                                                                                                                                                                                                                | <b>\$0.00</b><br>(0.00%)                                                                                                                                                                                                                                                                                                                                                                                                                                                                                                                                                                                                                                                                                                                                                                                                                                                                                                                                                                                                                                                                                                                                                                                                                                                                                                                                                                                                                                                                                                                                                                                                                                                                                                                                                              |
| <b>4</b><br>(0.02%)                          | 75.00%                                                                                                                                                                                                                                                                                                                                                                                                                                                                                                  | <b>3</b><br>(0.06%)                                                                                                                                                                                                                                                                                                                                                                                                                                                                                                                                                                                                                                                      | 100.00%                                                                                                                                                                                                                                                                                                                                                                                                                                                                                                                                                                                                                                                                                                                                                                                                                                                                                                                                                                                                                                                                                         | 1.00                                                                                                                                                                                                                                                                                                                                                                                                                                                                                                                                                                                                                                                                                                                                                                                                                                                                                                                                                                                                                                                                                                                   | 00:00:00                                                                                                                                                                                                                                                                                                                                                                                                                                                                                                                                                                                                                                                                                                                                                                                                                                                                                                                                                                                                                                                                                                                                                                                                                                                                                                                                                                                                                                                                                                                                                                                                                                                                                                                                                                                                                                                                                                                                                                                                                                                                                                |                                                                                                                                                                                                                                                                                                                                                                                                                                                                                                                                                                                                                                                                                                                                                                                                                                                                                                                                                                                                                                                                                                                                                                                                                                                                                                                                                                                                       | 0.00%                                                                                                                                                                                                                                                                                                                                                                                                                                                                                                                                                                                                                                                                                                                                                                                                                                                                                                                                                                                                                                                                                                                                                                                                                                                                                                                                                                                                                                                                                                                                                                                                                                                                                                                                                                                                                                                                                                                                                                                                          | (                                                                                                                                                                                                                                                                                                                                                                                                                                                                                                                                                                                                                                                                                                                                                                                                                                                                                                                                                                                                                                                                                                                                                                                                                                                                                                                                                                                                                                                                                                                                                                                                                                                                                                                                                                                                                                                                                                                                                                                                                                                                                             | <b>0</b><br>0.00%)                                                                                                                                                                                                                                                                                                                                                                                                                                                                                                                                                                                                                                                                                                                                                                                                                                                                                                                                                                                                                                                                                                                                                                                                                                                                                                                | <b>\$0.00</b><br>(0.00%)                                                                                                                                                                                                                                                                                                                                                                                                                                                                                                                                                                                                                                                                                                                                                                                                                                                                                                                                                                                                                                                                                                                                                                                                                                                                                                                                                                                                                                                                                                                                                                                                                                                                                                                                                              |
| <b>1</b><br>(0.01%)                          | 100.00%                                                                                                                                                                                                                                                                                                                                                                                                                                                                                                 | <b>1</b><br>(0.02%)                                                                                                                                                                                                                                                                                                                                                                                                                                                                                                                                                                                                                                                      | 100.00%                                                                                                                                                                                                                                                                                                                                                                                                                                                                                                                                                                                                                                                                                                                                                                                                                                                                                                                                                                                                                                                                                         | 1.00                                                                                                                                                                                                                                                                                                                                                                                                                                                                                                                                                                                                                                                                                                                                                                                                                                                                                                                                                                                                                                                                                                                   | 00:00:00                                                                                                                                                                                                                                                                                                                                                                                                                                                                                                                                                                                                                                                                                                                                                                                                                                                                                                                                                                                                                                                                                                                                                                                                                                                                                                                                                                                                                                                                                                                                                                                                                                                                                                                                                                                                                                                                                                                                                                                                                                                                                                |                                                                                                                                                                                                                                                                                                                                                                                                                                                                                                                                                                                                                                                                                                                                                                                                                                                                                                                                                                                                                                                                                                                                                                                                                                                                                                                                                                                                       | 0.00%                                                                                                                                                                                                                                                                                                                                                                                                                                                                                                                                                                                                                                                                                                                                                                                                                                                                                                                                                                                                                                                                                                                                                                                                                                                                                                                                                                                                                                                                                                                                                                                                                                                                                                                                                                                                                                                                                                                                                                                                          | (                                                                                                                                                                                                                                                                                                                                                                                                                                                                                                                                                                                                                                                                                                                                                                                                                                                                                                                                                                                                                                                                                                                                                                                                                                                                                                                                                                                                                                                                                                                                                                                                                                                                                                                                                                                                                                                                                                                                                                                                                                                                                             | <b>0</b><br>0.00%)                                                                                                                                                                                                                                                                                                                                                                                                                                                                                                                                                                                                                                                                                                                                                                                                                                                                                                                                                                                                                                                                                                                                                                                                                                                                                                                | <b>\$0.00</b><br>(0.00%)                                                                                                                                                                                                                                                                                                                                                                                                                                                                                                                                                                                                                                                                                                                                                                                                                                                                                                                                                                                                                                                                                                                                                                                                                                                                                                                                                                                                                                                                                                                                                                                                                                                                                                                                                              |
|                                              | Sessions           17,096           % of Total:<br>100.00%<br>(17,096)           10,042<br>(58.74%)           3,021<br>(17.67%)           2,522<br>(14.75%)           2,522<br>(14.75%)           493<br>(2.88%)           62<br>(0.36%)           (0.36%)           0.36%)           14<br>(0.08%)           0.36%)           13<br>(0.08%)           13<br>(0.08%)           0.08%)           13<br>(0.08%)           0.08%)           10,06%)           0.03%)           4(0.02%)           4(0.02%) | New           Sessions         % New<br>Sessions           17,096         29,29%<br>Avg for<br>View:<br>29,28%<br>(0.04%)           10,042         25,86%           3,021         23,44%           2,522         42,19%           (14.75%)         42,19%           2,522         42,19%           (14.75%)         41,38%           20,03%         41,38%           (0.36%)         79,03%           (0.36%)         92,86%           (0.13%)         92,86%           (0.08%)         38,46%           (0.08%)         100,00%           (0.08%)         100,00%           (0.06%)         100,00%           (0.06%)         100,00%           (0.03%)         100,00% | New         New           Sessions         % New         New           17,096         29.29%         5,008           % of Total:         Avg for         Total:           100.00%         29.29%         5,008           % of Total:         29.28%         100.04%           10,042         25.86%         2,597           (17,096)         23.44%         708           (17,67%)         23.44%         708           (14.75%)         42.19%         1,064           (14.75%)         41.38%         204           (4.96%)         37.03%         314           (4.96%)         41.38%         (4.07%)           (0.36%)         41.38%         (0.28%)           (0.36%)         92.86%         13           (0.08%)         92.86%         100.02%)           (0.08%)         92.86%         (0.26%)           (0.08%)         38.46%         (0.02%)           (0.08%)         38.46%         (0.00%)           (0.08%)         100.00%         11           (0.06%)         90.91%         (0.20%)           (0.06%)         100.00%         (0.20%)           (0.0.6%)         100.00%< | New         New         Bounce           Sessions         % New         New         Bounce           17,096         29.29%         5,008         46.47%           % of Total:         29.29%         5,008         46.47%           (17,096)         29.28%         0.004%         9.061           100.00%         25.86%         2,597         45.96%           (17,078)         23.44%         708         45.18%           (17.67%)         23.44%         708         47.98%           (14.75%)         42.19%         1,064         47.98%           (14.75%)         42.19%         1,064         47.98%           (14.75%)         41.38%         204         46.86%           (2.88%)         37.03%         314         48.35%           (0.36%)         79.03%         499         72.58%           (0.13%)         4.55%         0.02%         78.57%           (0.08%)         92.86%         13         78.57%           (0.08%)         38.46%         0.02%         71.44%           (0.08%)         38.46%         0.02%         61.54%           (0.08%)         38.46%         0.020%         72.73% | Number Not the series of the series | Yes         Yes         New<br>Sessions         New<br>Sessions         Bounce<br>New<br>Session         Pages /<br>Session         Avg.<br>Session<br>Duration           17,096<br>% of Total:<br>100,00%<br>(17,096         29,29%<br>Session         5008<br>% of Total:<br>29,28%<br>(10,04%         46,47%<br>Session         2.27<br>Avg for<br>View:<br>00,00%         2003:55<br>(0,00%           100,042<br>(17,67%)         25,86%<br>(10,04%)         2,597<br>(10,00%         45,196%         2.40         00:04:29           3,021<br>(17,67%)         23,44%         708<br>(14,47%)         45,18%         2.29         00:03:54           2,522<br>(14,75%)         42,19%         1,064<br>(21,25%)         47,98%         1.92         00:02:04           848<br>(4,96%)         37.03%         314<br>(6,27%)         48,35%         1.97         00:04:05           493<br>(2,88%)         41.38%         204<br>(40.07%)         46.86%         2.28         00:02:53           662<br>(0,36%)         79.03%         49<br>(0,98%)         72.58%         1.32         00:00:01           (0,13%)         92.86%         13<br>(0,26%)         78.57%         1.14         00:00:01           (0,08%)         38.46%         (0,10%)         7.14%         2.93         00:02:00           (0,08%)         100.00%         (1,27%)         54.55%         1.64         00:00:01 | Arrow         New Sessions         New Users         Bounce Rate         Pages / Session         Arg. Session         Mobile IDB A I Convers           17,096         29.29% Or Total: New View: 100.00% View: 100.0 | Y         Image: Constraint of the sension of the sensitivity of the sensitiv | Vert         Vert         Persion         New<br>Sessions         New<br>Users         Bounce<br>Rate         Page /<br>Session         Arg<br>Session         Mobile IDB Access (Goal<br>1 Conversion Rate)         Mobile IDB Access (Goal<br>(Goal 1 Competed<br>Vert $^{1}$ Conversion Rate         29.29%<br>29.25%         5.008<br>5.007         46.47%<br>Vert         2.277<br>Vert         700.355<br>Vert         Avg for<br>Vert $^{1}$ Conversion Rate) $^{1}$ Conve | Image: Normal Sessions         New Sessions         Bounce Rate         Pages / Session Session         Mobile IDB Access (Goal Competitions)         Mobile IDB Access (Goal Competitions)           17.096         29.295         50.06         Ad 64.7%         22.7         Avg for View, View, 44.7%         Yeg or Total (0.00%)         Yeg or Yeg o |