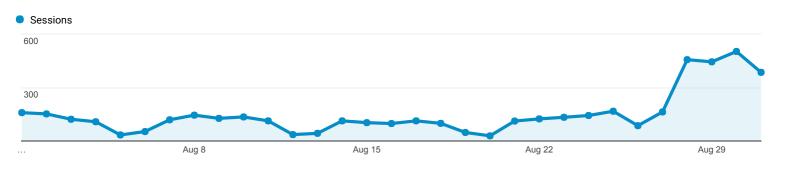

| Acquisition                                  |                                                                                                                                                                                                                                                                                                                                                                                                                                                                                                         |                                                                                                                                                                                                                                                                                                                                                                                                                                                                                                                                                                                                                                                                          | Behavior                                                                                                                                                                                                                                                                                                                                                                                                                                                                                                                                                                                                                                                                                                                                                                                                                                                                                                                                                                                                                                                                                        |                                                                                                                                                                                                                                                                                                                                                                                                                                                                                                                                                                                                                                                                                                                                                                                                                                                                                                                                                                                                                                                                                                                        |                                                                                                                                                                                                                                                                                                                                                                                                                                                                                                                                                                                                                                                                                                                                                                                                                                                                                                                                                                                                                                                                                                                                                                                                                                                                                                                                                                                                                                                                                                                                                                                                                                                                                                                                                                                                                                                                                                                                                                                                                                                                                                         | Conversions                                                                                                                                                                                                                                                                                                                                                                                                                                                                                                                                                                                                                                                                                                                                                                                                                                                                                                                                                                                                                                                                                                                                                                                                                                                                                                                                                                                           | Goal 1: Mobile                                                                                                                                                                                                                                                                                                                                                                                                                                                                                                                                                                                                                                                                                                                                                                                                                                                                                                                                                                                                                                                                                                                                                                                                                                                                                                                                                                                                                                                                                                                                                                                                                                                                                                                                                                                                                                                                                                                                                                                                 | e IDB Access                                                                                                                                                                                                                                                                                                                                                                                                                                                                                                                                                                                                                                                                                                                                                                                                                                                                                                                                                                                                                                                                                                                                                                                                                                                                                                                                                                                                                                                                                                                                                                                                                                                                                                                                                                                                                                                                                                                                                                                                                                                                                  |                                                                                                                                                                                                                                                                                                                                                                                                                                                                                                                                                                                                                                                                                                                                                                                                                                                                                                                                                                                                                                                                                                                                                                                                                                                                                                                                   |                                                                                                                                                                                                                                                                                                                                                                                                                                                                                                                                                                                                                                                                                                                                                                                                                                                                                                                                                                                                                                                                                                                                                                                                                                                                                                                                                                                                                                                                                                                                                                                                                                                                                                                                                                                       |
|----------------------------------------------|---------------------------------------------------------------------------------------------------------------------------------------------------------------------------------------------------------------------------------------------------------------------------------------------------------------------------------------------------------------------------------------------------------------------------------------------------------------------------------------------------------|--------------------------------------------------------------------------------------------------------------------------------------------------------------------------------------------------------------------------------------------------------------------------------------------------------------------------------------------------------------------------------------------------------------------------------------------------------------------------------------------------------------------------------------------------------------------------------------------------------------------------------------------------------------------------|-------------------------------------------------------------------------------------------------------------------------------------------------------------------------------------------------------------------------------------------------------------------------------------------------------------------------------------------------------------------------------------------------------------------------------------------------------------------------------------------------------------------------------------------------------------------------------------------------------------------------------------------------------------------------------------------------------------------------------------------------------------------------------------------------------------------------------------------------------------------------------------------------------------------------------------------------------------------------------------------------------------------------------------------------------------------------------------------------|------------------------------------------------------------------------------------------------------------------------------------------------------------------------------------------------------------------------------------------------------------------------------------------------------------------------------------------------------------------------------------------------------------------------------------------------------------------------------------------------------------------------------------------------------------------------------------------------------------------------------------------------------------------------------------------------------------------------------------------------------------------------------------------------------------------------------------------------------------------------------------------------------------------------------------------------------------------------------------------------------------------------------------------------------------------------------------------------------------------------|---------------------------------------------------------------------------------------------------------------------------------------------------------------------------------------------------------------------------------------------------------------------------------------------------------------------------------------------------------------------------------------------------------------------------------------------------------------------------------------------------------------------------------------------------------------------------------------------------------------------------------------------------------------------------------------------------------------------------------------------------------------------------------------------------------------------------------------------------------------------------------------------------------------------------------------------------------------------------------------------------------------------------------------------------------------------------------------------------------------------------------------------------------------------------------------------------------------------------------------------------------------------------------------------------------------------------------------------------------------------------------------------------------------------------------------------------------------------------------------------------------------------------------------------------------------------------------------------------------------------------------------------------------------------------------------------------------------------------------------------------------------------------------------------------------------------------------------------------------------------------------------------------------------------------------------------------------------------------------------------------------------------------------------------------------------------------------------------------------|-------------------------------------------------------------------------------------------------------------------------------------------------------------------------------------------------------------------------------------------------------------------------------------------------------------------------------------------------------------------------------------------------------------------------------------------------------------------------------------------------------------------------------------------------------------------------------------------------------------------------------------------------------------------------------------------------------------------------------------------------------------------------------------------------------------------------------------------------------------------------------------------------------------------------------------------------------------------------------------------------------------------------------------------------------------------------------------------------------------------------------------------------------------------------------------------------------------------------------------------------------------------------------------------------------------------------------------------------------------------------------------------------------|----------------------------------------------------------------------------------------------------------------------------------------------------------------------------------------------------------------------------------------------------------------------------------------------------------------------------------------------------------------------------------------------------------------------------------------------------------------------------------------------------------------------------------------------------------------------------------------------------------------------------------------------------------------------------------------------------------------------------------------------------------------------------------------------------------------------------------------------------------------------------------------------------------------------------------------------------------------------------------------------------------------------------------------------------------------------------------------------------------------------------------------------------------------------------------------------------------------------------------------------------------------------------------------------------------------------------------------------------------------------------------------------------------------------------------------------------------------------------------------------------------------------------------------------------------------------------------------------------------------------------------------------------------------------------------------------------------------------------------------------------------------------------------------------------------------------------------------------------------------------------------------------------------------------------------------------------------------------------------------------------------------|-----------------------------------------------------------------------------------------------------------------------------------------------------------------------------------------------------------------------------------------------------------------------------------------------------------------------------------------------------------------------------------------------------------------------------------------------------------------------------------------------------------------------------------------------------------------------------------------------------------------------------------------------------------------------------------------------------------------------------------------------------------------------------------------------------------------------------------------------------------------------------------------------------------------------------------------------------------------------------------------------------------------------------------------------------------------------------------------------------------------------------------------------------------------------------------------------------------------------------------------------------------------------------------------------------------------------------------------------------------------------------------------------------------------------------------------------------------------------------------------------------------------------------------------------------------------------------------------------------------------------------------------------------------------------------------------------------------------------------------------------------------------------------------------------------------------------------------------------------------------------------------------------------------------------------------------------------------------------------------------------------------------------------------------------------------------------------------------------|-----------------------------------------------------------------------------------------------------------------------------------------------------------------------------------------------------------------------------------------------------------------------------------------------------------------------------------------------------------------------------------------------------------------------------------------------------------------------------------------------------------------------------------------------------------------------------------------------------------------------------------------------------------------------------------------------------------------------------------------------------------------------------------------------------------------------------------------------------------------------------------------------------------------------------------------------------------------------------------------------------------------------------------------------------------------------------------------------------------------------------------------------------------------------------------------------------------------------------------------------------------------------------------------------------------------------------------|---------------------------------------------------------------------------------------------------------------------------------------------------------------------------------------------------------------------------------------------------------------------------------------------------------------------------------------------------------------------------------------------------------------------------------------------------------------------------------------------------------------------------------------------------------------------------------------------------------------------------------------------------------------------------------------------------------------------------------------------------------------------------------------------------------------------------------------------------------------------------------------------------------------------------------------------------------------------------------------------------------------------------------------------------------------------------------------------------------------------------------------------------------------------------------------------------------------------------------------------------------------------------------------------------------------------------------------------------------------------------------------------------------------------------------------------------------------------------------------------------------------------------------------------------------------------------------------------------------------------------------------------------------------------------------------------------------------------------------------------------------------------------------------|
| Sessions                                     | % New<br>Sessions                                                                                                                                                                                                                                                                                                                                                                                                                                                                                       | New<br>Users                                                                                                                                                                                                                                                                                                                                                                                                                                                                                                                                                                                                                                                             | Bounce<br>Rate                                                                                                                                                                                                                                                                                                                                                                                                                                                                                                                                                                                                                                                                                                                                                                                                                                                                                                                                                                                                                                                                                  | Pages /<br>Session                                                                                                                                                                                                                                                                                                                                                                                                                                                                                                                                                                                                                                                                                                                                                                                                                                                                                                                                                                                                                                                                                                     | Avg.<br>Session<br>Duration                                                                                                                                                                                                                                                                                                                                                                                                                                                                                                                                                                                                                                                                                                                                                                                                                                                                                                                                                                                                                                                                                                                                                                                                                                                                                                                                                                                                                                                                                                                                                                                                                                                                                                                                                                                                                                                                                                                                                                                                                                                                             |                                                                                                                                                                                                                                                                                                                                                                                                                                                                                                                                                                                                                                                                                                                                                                                                                                                                                                                                                                                                                                                                                                                                                                                                                                                                                                                                                                                                       |                                                                                                                                                                                                                                                                                                                                                                                                                                                                                                                                                                                                                                                                                                                                                                                                                                                                                                                                                                                                                                                                                                                                                                                                                                                                                                                                                                                                                                                                                                                                                                                                                                                                                                                                                                                                                                                                                                                                                                                                                |                                                                                                                                                                                                                                                                                                                                                                                                                                                                                                                                                                                                                                                                                                                                                                                                                                                                                                                                                                                                                                                                                                                                                                                                                                                                                                                                                                                                                                                                                                                                                                                                                                                                                                                                                                                                                                                                                                                                                                                                                                                                                               |                                                                                                                                                                                                                                                                                                                                                                                                                                                                                                                                                                                                                                                                                                                                                                                                                                                                                                                                                                                                                                                                                                                                                                                                                                                                                                                                   | Mobile IDB Access<br>(Goal 1 Value)                                                                                                                                                                                                                                                                                                                                                                                                                                                                                                                                                                                                                                                                                                                                                                                                                                                                                                                                                                                                                                                                                                                                                                                                                                                                                                                                                                                                                                                                                                                                                                                                                                                                                                                                                   |
| 17,096<br>% of Total:<br>100.00%<br>(17,096) | 29.29%<br>Avg for<br>View:<br>29.28%<br>(0.04%)                                                                                                                                                                                                                                                                                                                                                                                                                                                         | 5,008<br>% of<br>Total:<br>100.04%<br>(5,006)                                                                                                                                                                                                                                                                                                                                                                                                                                                                                                                                                                                                                            | 46.47%<br>Avg for<br>View:<br>46.47%<br>(0.00%)                                                                                                                                                                                                                                                                                                                                                                                                                                                                                                                                                                                                                                                                                                                                                                                                                                                                                                                                                                                                                                                 | 2.27<br>Avg for<br>View:<br>2.27<br>(0.00%)                                                                                                                                                                                                                                                                                                                                                                                                                                                                                                                                                                                                                                                                                                                                                                                                                                                                                                                                                                                                                                                                            | 00:03:55<br>Avg for<br>View:<br>00:03:55<br>(0.00%)                                                                                                                                                                                                                                                                                                                                                                                                                                                                                                                                                                                                                                                                                                                                                                                                                                                                                                                                                                                                                                                                                                                                                                                                                                                                                                                                                                                                                                                                                                                                                                                                                                                                                                                                                                                                                                                                                                                                                                                                                                                     |                                                                                                                                                                                                                                                                                                                                                                                                                                                                                                                                                                                                                                                                                                                                                                                                                                                                                                                                                                                                                                                                                                                                                                                                                                                                                                                                                                                                       | 10.47%<br>Avg for View:<br>10.47%<br>(0.00%)                                                                                                                                                                                                                                                                                                                                                                                                                                                                                                                                                                                                                                                                                                                                                                                                                                                                                                                                                                                                                                                                                                                                                                                                                                                                                                                                                                                                                                                                                                                                                                                                                                                                                                                                                                                                                                                                                                                                                                   | % of<br>10                                                                                                                                                                                                                                                                                                                                                                                                                                                                                                                                                                                                                                                                                                                                                                                                                                                                                                                                                                                                                                                                                                                                                                                                                                                                                                                                                                                                                                                                                                                                                                                                                                                                                                                                                                                                                                                                                                                                                                                                                                                                                    | Total:<br>00.00%                                                                                                                                                                                                                                                                                                                                                                                                                                                                                                                                                                                                                                                                                                                                                                                                                                                                                                                                                                                                                                                                                                                                                                                                                                                                                                                  | \$0.00<br>% of Total:<br>0.00%<br>(\$0.00)                                                                                                                                                                                                                                                                                                                                                                                                                                                                                                                                                                                                                                                                                                                                                                                                                                                                                                                                                                                                                                                                                                                                                                                                                                                                                                                                                                                                                                                                                                                                                                                                                                                                                                                                            |
| <b>10,042</b> (58.74%)                       | 25.86%                                                                                                                                                                                                                                                                                                                                                                                                                                                                                                  | <b>2,597</b><br>(51.86%)                                                                                                                                                                                                                                                                                                                                                                                                                                                                                                                                                                                                                                                 | 45.96%                                                                                                                                                                                                                                                                                                                                                                                                                                                                                                                                                                                                                                                                                                                                                                                                                                                                                                                                                                                                                                                                                          | 2.40                                                                                                                                                                                                                                                                                                                                                                                                                                                                                                                                                                                                                                                                                                                                                                                                                                                                                                                                                                                                                                                                                                                   | 00:04:29                                                                                                                                                                                                                                                                                                                                                                                                                                                                                                                                                                                                                                                                                                                                                                                                                                                                                                                                                                                                                                                                                                                                                                                                                                                                                                                                                                                                                                                                                                                                                                                                                                                                                                                                                                                                                                                                                                                                                                                                                                                                                                |                                                                                                                                                                                                                                                                                                                                                                                                                                                                                                                                                                                                                                                                                                                                                                                                                                                                                                                                                                                                                                                                                                                                                                                                                                                                                                                                                                                                       | 9.33%                                                                                                                                                                                                                                                                                                                                                                                                                                                                                                                                                                                                                                                                                                                                                                                                                                                                                                                                                                                                                                                                                                                                                                                                                                                                                                                                                                                                                                                                                                                                                                                                                                                                                                                                                                                                                                                                                                                                                                                                          | (5                                                                                                                                                                                                                                                                                                                                                                                                                                                                                                                                                                                                                                                                                                                                                                                                                                                                                                                                                                                                                                                                                                                                                                                                                                                                                                                                                                                                                                                                                                                                                                                                                                                                                                                                                                                                                                                                                                                                                                                                                                                                                            | <b>937</b><br>2.35%)                                                                                                                                                                                                                                                                                                                                                                                                                                                                                                                                                                                                                                                                                                                                                                                                                                                                                                                                                                                                                                                                                                                                                                                                                                                                                                              | <b>\$0.00</b><br>(0.00%)                                                                                                                                                                                                                                                                                                                                                                                                                                                                                                                                                                                                                                                                                                                                                                                                                                                                                                                                                                                                                                                                                                                                                                                                                                                                                                                                                                                                                                                                                                                                                                                                                                                                                                                                                              |
| <b>3,021</b><br>(17.67%)                     | 23.44%                                                                                                                                                                                                                                                                                                                                                                                                                                                                                                  | <b>708</b><br>(14.14%)                                                                                                                                                                                                                                                                                                                                                                                                                                                                                                                                                                                                                                                   | 45.18%                                                                                                                                                                                                                                                                                                                                                                                                                                                                                                                                                                                                                                                                                                                                                                                                                                                                                                                                                                                                                                                                                          | 2.29                                                                                                                                                                                                                                                                                                                                                                                                                                                                                                                                                                                                                                                                                                                                                                                                                                                                                                                                                                                                                                                                                                                   | 00:03:54                                                                                                                                                                                                                                                                                                                                                                                                                                                                                                                                                                                                                                                                                                                                                                                                                                                                                                                                                                                                                                                                                                                                                                                                                                                                                                                                                                                                                                                                                                                                                                                                                                                                                                                                                                                                                                                                                                                                                                                                                                                                                                |                                                                                                                                                                                                                                                                                                                                                                                                                                                                                                                                                                                                                                                                                                                                                                                                                                                                                                                                                                                                                                                                                                                                                                                                                                                                                                                                                                                                       | 14.60%                                                                                                                                                                                                                                                                                                                                                                                                                                                                                                                                                                                                                                                                                                                                                                                                                                                                                                                                                                                                                                                                                                                                                                                                                                                                                                                                                                                                                                                                                                                                                                                                                                                                                                                                                                                                                                                                                                                                                                                                         | (2                                                                                                                                                                                                                                                                                                                                                                                                                                                                                                                                                                                                                                                                                                                                                                                                                                                                                                                                                                                                                                                                                                                                                                                                                                                                                                                                                                                                                                                                                                                                                                                                                                                                                                                                                                                                                                                                                                                                                                                                                                                                                            | <b>441</b><br>4.64%)                                                                                                                                                                                                                                                                                                                                                                                                                                                                                                                                                                                                                                                                                                                                                                                                                                                                                                                                                                                                                                                                                                                                                                                                                                                                                                              | <b>\$0.00</b><br>(0.00%)                                                                                                                                                                                                                                                                                                                                                                                                                                                                                                                                                                                                                                                                                                                                                                                                                                                                                                                                                                                                                                                                                                                                                                                                                                                                                                                                                                                                                                                                                                                                                                                                                                                                                                                                                              |
| <b>2,522</b><br>(14.75%)                     | 42.19%                                                                                                                                                                                                                                                                                                                                                                                                                                                                                                  | <b>1,064</b> (21.25%)                                                                                                                                                                                                                                                                                                                                                                                                                                                                                                                                                                                                                                                    | 47.98%                                                                                                                                                                                                                                                                                                                                                                                                                                                                                                                                                                                                                                                                                                                                                                                                                                                                                                                                                                                                                                                                                          | 1.92                                                                                                                                                                                                                                                                                                                                                                                                                                                                                                                                                                                                                                                                                                                                                                                                                                                                                                                                                                                                                                                                                                                   | 00:02:04                                                                                                                                                                                                                                                                                                                                                                                                                                                                                                                                                                                                                                                                                                                                                                                                                                                                                                                                                                                                                                                                                                                                                                                                                                                                                                                                                                                                                                                                                                                                                                                                                                                                                                                                                                                                                                                                                                                                                                                                                                                                                                |                                                                                                                                                                                                                                                                                                                                                                                                                                                                                                                                                                                                                                                                                                                                                                                                                                                                                                                                                                                                                                                                                                                                                                                                                                                                                                                                                                                                       | 10.11%                                                                                                                                                                                                                                                                                                                                                                                                                                                                                                                                                                                                                                                                                                                                                                                                                                                                                                                                                                                                                                                                                                                                                                                                                                                                                                                                                                                                                                                                                                                                                                                                                                                                                                                                                                                                                                                                                                                                                                                                         | (1                                                                                                                                                                                                                                                                                                                                                                                                                                                                                                                                                                                                                                                                                                                                                                                                                                                                                                                                                                                                                                                                                                                                                                                                                                                                                                                                                                                                                                                                                                                                                                                                                                                                                                                                                                                                                                                                                                                                                                                                                                                                                            | <b>255</b><br>4.25%)                                                                                                                                                                                                                                                                                                                                                                                                                                                                                                                                                                                                                                                                                                                                                                                                                                                                                                                                                                                                                                                                                                                                                                                                                                                                                                              | <b>\$0.00</b><br>(0.00%)                                                                                                                                                                                                                                                                                                                                                                                                                                                                                                                                                                                                                                                                                                                                                                                                                                                                                                                                                                                                                                                                                                                                                                                                                                                                                                                                                                                                                                                                                                                                                                                                                                                                                                                                                              |
| <b>848</b><br>(4.96%)                        | 37.03%                                                                                                                                                                                                                                                                                                                                                                                                                                                                                                  | <b>314</b> (6.27%)                                                                                                                                                                                                                                                                                                                                                                                                                                                                                                                                                                                                                                                       | 48.35%                                                                                                                                                                                                                                                                                                                                                                                                                                                                                                                                                                                                                                                                                                                                                                                                                                                                                                                                                                                                                                                                                          | 1.97                                                                                                                                                                                                                                                                                                                                                                                                                                                                                                                                                                                                                                                                                                                                                                                                                                                                                                                                                                                                                                                                                                                   | 00:04:05                                                                                                                                                                                                                                                                                                                                                                                                                                                                                                                                                                                                                                                                                                                                                                                                                                                                                                                                                                                                                                                                                                                                                                                                                                                                                                                                                                                                                                                                                                                                                                                                                                                                                                                                                                                                                                                                                                                                                                                                                                                                                                |                                                                                                                                                                                                                                                                                                                                                                                                                                                                                                                                                                                                                                                                                                                                                                                                                                                                                                                                                                                                                                                                                                                                                                                                                                                                                                                                                                                                       | 10.14%                                                                                                                                                                                                                                                                                                                                                                                                                                                                                                                                                                                                                                                                                                                                                                                                                                                                                                                                                                                                                                                                                                                                                                                                                                                                                                                                                                                                                                                                                                                                                                                                                                                                                                                                                                                                                                                                                                                                                                                                         | (                                                                                                                                                                                                                                                                                                                                                                                                                                                                                                                                                                                                                                                                                                                                                                                                                                                                                                                                                                                                                                                                                                                                                                                                                                                                                                                                                                                                                                                                                                                                                                                                                                                                                                                                                                                                                                                                                                                                                                                                                                                                                             | <b>86</b><br>4.80%)                                                                                                                                                                                                                                                                                                                                                                                                                                                                                                                                                                                                                                                                                                                                                                                                                                                                                                                                                                                                                                                                                                                                                                                                                                                                                                               | <b>\$0.00</b><br>(0.00%)                                                                                                                                                                                                                                                                                                                                                                                                                                                                                                                                                                                                                                                                                                                                                                                                                                                                                                                                                                                                                                                                                                                                                                                                                                                                                                                                                                                                                                                                                                                                                                                                                                                                                                                                                              |
| <b>493</b><br>(2.88%)                        | 41.38%                                                                                                                                                                                                                                                                                                                                                                                                                                                                                                  | <b>204</b><br>(4.07%)                                                                                                                                                                                                                                                                                                                                                                                                                                                                                                                                                                                                                                                    | 46.86%                                                                                                                                                                                                                                                                                                                                                                                                                                                                                                                                                                                                                                                                                                                                                                                                                                                                                                                                                                                                                                                                                          | 2.28                                                                                                                                                                                                                                                                                                                                                                                                                                                                                                                                                                                                                                                                                                                                                                                                                                                                                                                                                                                                                                                                                                                   | 00:02:53                                                                                                                                                                                                                                                                                                                                                                                                                                                                                                                                                                                                                                                                                                                                                                                                                                                                                                                                                                                                                                                                                                                                                                                                                                                                                                                                                                                                                                                                                                                                                                                                                                                                                                                                                                                                                                                                                                                                                                                                                                                                                                |                                                                                                                                                                                                                                                                                                                                                                                                                                                                                                                                                                                                                                                                                                                                                                                                                                                                                                                                                                                                                                                                                                                                                                                                                                                                                                                                                                                                       | 13.39%                                                                                                                                                                                                                                                                                                                                                                                                                                                                                                                                                                                                                                                                                                                                                                                                                                                                                                                                                                                                                                                                                                                                                                                                                                                                                                                                                                                                                                                                                                                                                                                                                                                                                                                                                                                                                                                                                                                                                                                                         | (                                                                                                                                                                                                                                                                                                                                                                                                                                                                                                                                                                                                                                                                                                                                                                                                                                                                                                                                                                                                                                                                                                                                                                                                                                                                                                                                                                                                                                                                                                                                                                                                                                                                                                                                                                                                                                                                                                                                                                                                                                                                                             | <b>66</b><br>3.69%)                                                                                                                                                                                                                                                                                                                                                                                                                                                                                                                                                                                                                                                                                                                                                                                                                                                                                                                                                                                                                                                                                                                                                                                                                                                                                                               | <b>\$0.00</b><br>(0.00%)                                                                                                                                                                                                                                                                                                                                                                                                                                                                                                                                                                                                                                                                                                                                                                                                                                                                                                                                                                                                                                                                                                                                                                                                                                                                                                                                                                                                                                                                                                                                                                                                                                                                                                                                                              |
| <b>62</b><br>(0.36%)                         | 79.03%                                                                                                                                                                                                                                                                                                                                                                                                                                                                                                  | <b>49</b><br>(0.98%)                                                                                                                                                                                                                                                                                                                                                                                                                                                                                                                                                                                                                                                     | 72.58%                                                                                                                                                                                                                                                                                                                                                                                                                                                                                                                                                                                                                                                                                                                                                                                                                                                                                                                                                                                                                                                                                          | 1.32                                                                                                                                                                                                                                                                                                                                                                                                                                                                                                                                                                                                                                                                                                                                                                                                                                                                                                                                                                                                                                                                                                                   | 00:00:17                                                                                                                                                                                                                                                                                                                                                                                                                                                                                                                                                                                                                                                                                                                                                                                                                                                                                                                                                                                                                                                                                                                                                                                                                                                                                                                                                                                                                                                                                                                                                                                                                                                                                                                                                                                                                                                                                                                                                                                                                                                                                                |                                                                                                                                                                                                                                                                                                                                                                                                                                                                                                                                                                                                                                                                                                                                                                                                                                                                                                                                                                                                                                                                                                                                                                                                                                                                                                                                                                                                       | 0.00%                                                                                                                                                                                                                                                                                                                                                                                                                                                                                                                                                                                                                                                                                                                                                                                                                                                                                                                                                                                                                                                                                                                                                                                                                                                                                                                                                                                                                                                                                                                                                                                                                                                                                                                                                                                                                                                                                                                                                                                                          | (                                                                                                                                                                                                                                                                                                                                                                                                                                                                                                                                                                                                                                                                                                                                                                                                                                                                                                                                                                                                                                                                                                                                                                                                                                                                                                                                                                                                                                                                                                                                                                                                                                                                                                                                                                                                                                                                                                                                                                                                                                                                                             | <b>0</b><br>0.00%)                                                                                                                                                                                                                                                                                                                                                                                                                                                                                                                                                                                                                                                                                                                                                                                                                                                                                                                                                                                                                                                                                                                                                                                                                                                                                                                | <b>\$0.00</b><br>(0.00%)                                                                                                                                                                                                                                                                                                                                                                                                                                                                                                                                                                                                                                                                                                                                                                                                                                                                                                                                                                                                                                                                                                                                                                                                                                                                                                                                                                                                                                                                                                                                                                                                                                                                                                                                                              |
| <b>22</b><br>(0.13%)                         | 4.55%                                                                                                                                                                                                                                                                                                                                                                                                                                                                                                   | <b>1</b><br>(0.02%)                                                                                                                                                                                                                                                                                                                                                                                                                                                                                                                                                                                                                                                      | 95.45%                                                                                                                                                                                                                                                                                                                                                                                                                                                                                                                                                                                                                                                                                                                                                                                                                                                                                                                                                                                                                                                                                          | 1.14                                                                                                                                                                                                                                                                                                                                                                                                                                                                                                                                                                                                                                                                                                                                                                                                                                                                                                                                                                                                                                                                                                                   | 00:00:04                                                                                                                                                                                                                                                                                                                                                                                                                                                                                                                                                                                                                                                                                                                                                                                                                                                                                                                                                                                                                                                                                                                                                                                                                                                                                                                                                                                                                                                                                                                                                                                                                                                                                                                                                                                                                                                                                                                                                                                                                                                                                                |                                                                                                                                                                                                                                                                                                                                                                                                                                                                                                                                                                                                                                                                                                                                                                                                                                                                                                                                                                                                                                                                                                                                                                                                                                                                                                                                                                                                       | 0.00%                                                                                                                                                                                                                                                                                                                                                                                                                                                                                                                                                                                                                                                                                                                                                                                                                                                                                                                                                                                                                                                                                                                                                                                                                                                                                                                                                                                                                                                                                                                                                                                                                                                                                                                                                                                                                                                                                                                                                                                                          | (                                                                                                                                                                                                                                                                                                                                                                                                                                                                                                                                                                                                                                                                                                                                                                                                                                                                                                                                                                                                                                                                                                                                                                                                                                                                                                                                                                                                                                                                                                                                                                                                                                                                                                                                                                                                                                                                                                                                                                                                                                                                                             | <b>0</b><br>0.00%)                                                                                                                                                                                                                                                                                                                                                                                                                                                                                                                                                                                                                                                                                                                                                                                                                                                                                                                                                                                                                                                                                                                                                                                                                                                                                                                | <b>\$0.00</b><br>(0.00%)                                                                                                                                                                                                                                                                                                                                                                                                                                                                                                                                                                                                                                                                                                                                                                                                                                                                                                                                                                                                                                                                                                                                                                                                                                                                                                                                                                                                                                                                                                                                                                                                                                                                                                                                                              |
| <b>14</b><br>(0.08%)                         | 92.86%                                                                                                                                                                                                                                                                                                                                                                                                                                                                                                  | 13<br>(0.26%)                                                                                                                                                                                                                                                                                                                                                                                                                                                                                                                                                                                                                                                            | 78.57%                                                                                                                                                                                                                                                                                                                                                                                                                                                                                                                                                                                                                                                                                                                                                                                                                                                                                                                                                                                                                                                                                          | 1.14                                                                                                                                                                                                                                                                                                                                                                                                                                                                                                                                                                                                                                                                                                                                                                                                                                                                                                                                                                                                                                                                                                                   | 00:00:01                                                                                                                                                                                                                                                                                                                                                                                                                                                                                                                                                                                                                                                                                                                                                                                                                                                                                                                                                                                                                                                                                                                                                                                                                                                                                                                                                                                                                                                                                                                                                                                                                                                                                                                                                                                                                                                                                                                                                                                                                                                                                                |                                                                                                                                                                                                                                                                                                                                                                                                                                                                                                                                                                                                                                                                                                                                                                                                                                                                                                                                                                                                                                                                                                                                                                                                                                                                                                                                                                                                       | 0.00%                                                                                                                                                                                                                                                                                                                                                                                                                                                                                                                                                                                                                                                                                                                                                                                                                                                                                                                                                                                                                                                                                                                                                                                                                                                                                                                                                                                                                                                                                                                                                                                                                                                                                                                                                                                                                                                                                                                                                                                                          | (                                                                                                                                                                                                                                                                                                                                                                                                                                                                                                                                                                                                                                                                                                                                                                                                                                                                                                                                                                                                                                                                                                                                                                                                                                                                                                                                                                                                                                                                                                                                                                                                                                                                                                                                                                                                                                                                                                                                                                                                                                                                                             | <b>0</b><br>0.00%)                                                                                                                                                                                                                                                                                                                                                                                                                                                                                                                                                                                                                                                                                                                                                                                                                                                                                                                                                                                                                                                                                                                                                                                                                                                                                                                | <b>\$0.00</b><br>(0.00%)                                                                                                                                                                                                                                                                                                                                                                                                                                                                                                                                                                                                                                                                                                                                                                                                                                                                                                                                                                                                                                                                                                                                                                                                                                                                                                                                                                                                                                                                                                                                                                                                                                                                                                                                                              |
| <b>14</b><br>(0.08%)                         | 71.43%                                                                                                                                                                                                                                                                                                                                                                                                                                                                                                  | 10<br>(0.20%)                                                                                                                                                                                                                                                                                                                                                                                                                                                                                                                                                                                                                                                            | 7.14%                                                                                                                                                                                                                                                                                                                                                                                                                                                                                                                                                                                                                                                                                                                                                                                                                                                                                                                                                                                                                                                                                           | 2.93                                                                                                                                                                                                                                                                                                                                                                                                                                                                                                                                                                                                                                                                                                                                                                                                                                                                                                                                                                                                                                                                                                                   | 00:02:00                                                                                                                                                                                                                                                                                                                                                                                                                                                                                                                                                                                                                                                                                                                                                                                                                                                                                                                                                                                                                                                                                                                                                                                                                                                                                                                                                                                                                                                                                                                                                                                                                                                                                                                                                                                                                                                                                                                                                                                                                                                                                                |                                                                                                                                                                                                                                                                                                                                                                                                                                                                                                                                                                                                                                                                                                                                                                                                                                                                                                                                                                                                                                                                                                                                                                                                                                                                                                                                                                                                       | 35.71%                                                                                                                                                                                                                                                                                                                                                                                                                                                                                                                                                                                                                                                                                                                                                                                                                                                                                                                                                                                                                                                                                                                                                                                                                                                                                                                                                                                                                                                                                                                                                                                                                                                                                                                                                                                                                                                                                                                                                                                                         | (                                                                                                                                                                                                                                                                                                                                                                                                                                                                                                                                                                                                                                                                                                                                                                                                                                                                                                                                                                                                                                                                                                                                                                                                                                                                                                                                                                                                                                                                                                                                                                                                                                                                                                                                                                                                                                                                                                                                                                                                                                                                                             | 5<br>0.28%)                                                                                                                                                                                                                                                                                                                                                                                                                                                                                                                                                                                                                                                                                                                                                                                                                                                                                                                                                                                                                                                                                                                                                                                                                                                                                                                       | <b>\$0.00</b><br>(0.00%)                                                                                                                                                                                                                                                                                                                                                                                                                                                                                                                                                                                                                                                                                                                                                                                                                                                                                                                                                                                                                                                                                                                                                                                                                                                                                                                                                                                                                                                                                                                                                                                                                                                                                                                                                              |
| <b>13</b><br>(0.08%)                         | 38.46%                                                                                                                                                                                                                                                                                                                                                                                                                                                                                                  | <b>5</b><br>(0.10%)                                                                                                                                                                                                                                                                                                                                                                                                                                                                                                                                                                                                                                                      | 23.08%                                                                                                                                                                                                                                                                                                                                                                                                                                                                                                                                                                                                                                                                                                                                                                                                                                                                                                                                                                                                                                                                                          | 1.46                                                                                                                                                                                                                                                                                                                                                                                                                                                                                                                                                                                                                                                                                                                                                                                                                                                                                                                                                                                                                                                                                                                   | 00:00:47                                                                                                                                                                                                                                                                                                                                                                                                                                                                                                                                                                                                                                                                                                                                                                                                                                                                                                                                                                                                                                                                                                                                                                                                                                                                                                                                                                                                                                                                                                                                                                                                                                                                                                                                                                                                                                                                                                                                                                                                                                                                                                |                                                                                                                                                                                                                                                                                                                                                                                                                                                                                                                                                                                                                                                                                                                                                                                                                                                                                                                                                                                                                                                                                                                                                                                                                                                                                                                                                                                                       | 0.00%                                                                                                                                                                                                                                                                                                                                                                                                                                                                                                                                                                                                                                                                                                                                                                                                                                                                                                                                                                                                                                                                                                                                                                                                                                                                                                                                                                                                                                                                                                                                                                                                                                                                                                                                                                                                                                                                                                                                                                                                          | (                                                                                                                                                                                                                                                                                                                                                                                                                                                                                                                                                                                                                                                                                                                                                                                                                                                                                                                                                                                                                                                                                                                                                                                                                                                                                                                                                                                                                                                                                                                                                                                                                                                                                                                                                                                                                                                                                                                                                                                                                                                                                             | <b>0</b><br>0.00%)                                                                                                                                                                                                                                                                                                                                                                                                                                                                                                                                                                                                                                                                                                                                                                                                                                                                                                                                                                                                                                                                                                                                                                                                                                                                                                                | <b>\$0.00</b><br>(0.00%)                                                                                                                                                                                                                                                                                                                                                                                                                                                                                                                                                                                                                                                                                                                                                                                                                                                                                                                                                                                                                                                                                                                                                                                                                                                                                                                                                                                                                                                                                                                                                                                                                                                                                                                                                              |
| <b>13</b><br>(0.08%)                         | 100.00%                                                                                                                                                                                                                                                                                                                                                                                                                                                                                                 | 13<br>(0.26%)                                                                                                                                                                                                                                                                                                                                                                                                                                                                                                                                                                                                                                                            | 61.54%                                                                                                                                                                                                                                                                                                                                                                                                                                                                                                                                                                                                                                                                                                                                                                                                                                                                                                                                                                                                                                                                                          | 1.38                                                                                                                                                                                                                                                                                                                                                                                                                                                                                                                                                                                                                                                                                                                                                                                                                                                                                                                                                                                                                                                                                                                   | 00:00:11                                                                                                                                                                                                                                                                                                                                                                                                                                                                                                                                                                                                                                                                                                                                                                                                                                                                                                                                                                                                                                                                                                                                                                                                                                                                                                                                                                                                                                                                                                                                                                                                                                                                                                                                                                                                                                                                                                                                                                                                                                                                                                |                                                                                                                                                                                                                                                                                                                                                                                                                                                                                                                                                                                                                                                                                                                                                                                                                                                                                                                                                                                                                                                                                                                                                                                                                                                                                                                                                                                                       | 0.00%                                                                                                                                                                                                                                                                                                                                                                                                                                                                                                                                                                                                                                                                                                                                                                                                                                                                                                                                                                                                                                                                                                                                                                                                                                                                                                                                                                                                                                                                                                                                                                                                                                                                                                                                                                                                                                                                                                                                                                                                          | (                                                                                                                                                                                                                                                                                                                                                                                                                                                                                                                                                                                                                                                                                                                                                                                                                                                                                                                                                                                                                                                                                                                                                                                                                                                                                                                                                                                                                                                                                                                                                                                                                                                                                                                                                                                                                                                                                                                                                                                                                                                                                             | <b>0</b><br>0.00%)                                                                                                                                                                                                                                                                                                                                                                                                                                                                                                                                                                                                                                                                                                                                                                                                                                                                                                                                                                                                                                                                                                                                                                                                                                                                                                                | <b>\$0.00</b><br>(0.00%)                                                                                                                                                                                                                                                                                                                                                                                                                                                                                                                                                                                                                                                                                                                                                                                                                                                                                                                                                                                                                                                                                                                                                                                                                                                                                                                                                                                                                                                                                                                                                                                                                                                                                                                                                              |
| <b>11</b><br>(0.06%)                         | 90.91%                                                                                                                                                                                                                                                                                                                                                                                                                                                                                                  | 10<br>(0.20%)                                                                                                                                                                                                                                                                                                                                                                                                                                                                                                                                                                                                                                                            | 72.73%                                                                                                                                                                                                                                                                                                                                                                                                                                                                                                                                                                                                                                                                                                                                                                                                                                                                                                                                                                                                                                                                                          | 1.00                                                                                                                                                                                                                                                                                                                                                                                                                                                                                                                                                                                                                                                                                                                                                                                                                                                                                                                                                                                                                                                                                                                   | 00:00:02                                                                                                                                                                                                                                                                                                                                                                                                                                                                                                                                                                                                                                                                                                                                                                                                                                                                                                                                                                                                                                                                                                                                                                                                                                                                                                                                                                                                                                                                                                                                                                                                                                                                                                                                                                                                                                                                                                                                                                                                                                                                                                |                                                                                                                                                                                                                                                                                                                                                                                                                                                                                                                                                                                                                                                                                                                                                                                                                                                                                                                                                                                                                                                                                                                                                                                                                                                                                                                                                                                                       | 0.00%                                                                                                                                                                                                                                                                                                                                                                                                                                                                                                                                                                                                                                                                                                                                                                                                                                                                                                                                                                                                                                                                                                                                                                                                                                                                                                                                                                                                                                                                                                                                                                                                                                                                                                                                                                                                                                                                                                                                                                                                          | (                                                                                                                                                                                                                                                                                                                                                                                                                                                                                                                                                                                                                                                                                                                                                                                                                                                                                                                                                                                                                                                                                                                                                                                                                                                                                                                                                                                                                                                                                                                                                                                                                                                                                                                                                                                                                                                                                                                                                                                                                                                                                             | <b>0</b><br>0.00%)                                                                                                                                                                                                                                                                                                                                                                                                                                                                                                                                                                                                                                                                                                                                                                                                                                                                                                                                                                                                                                                                                                                                                                                                                                                                                                                | <b>\$0.00</b><br>(0.00%)                                                                                                                                                                                                                                                                                                                                                                                                                                                                                                                                                                                                                                                                                                                                                                                                                                                                                                                                                                                                                                                                                                                                                                                                                                                                                                                                                                                                                                                                                                                                                                                                                                                                                                                                                              |
| <b>11</b><br>(0.06%)                         | 100.00%                                                                                                                                                                                                                                                                                                                                                                                                                                                                                                 | 11<br>(0.22%)                                                                                                                                                                                                                                                                                                                                                                                                                                                                                                                                                                                                                                                            | 54.55%                                                                                                                                                                                                                                                                                                                                                                                                                                                                                                                                                                                                                                                                                                                                                                                                                                                                                                                                                                                                                                                                                          | 1.64                                                                                                                                                                                                                                                                                                                                                                                                                                                                                                                                                                                                                                                                                                                                                                                                                                                                                                                                                                                                                                                                                                                   | 00:00:47                                                                                                                                                                                                                                                                                                                                                                                                                                                                                                                                                                                                                                                                                                                                                                                                                                                                                                                                                                                                                                                                                                                                                                                                                                                                                                                                                                                                                                                                                                                                                                                                                                                                                                                                                                                                                                                                                                                                                                                                                                                                                                |                                                                                                                                                                                                                                                                                                                                                                                                                                                                                                                                                                                                                                                                                                                                                                                                                                                                                                                                                                                                                                                                                                                                                                                                                                                                                                                                                                                                       | 0.00%                                                                                                                                                                                                                                                                                                                                                                                                                                                                                                                                                                                                                                                                                                                                                                                                                                                                                                                                                                                                                                                                                                                                                                                                                                                                                                                                                                                                                                                                                                                                                                                                                                                                                                                                                                                                                                                                                                                                                                                                          | (                                                                                                                                                                                                                                                                                                                                                                                                                                                                                                                                                                                                                                                                                                                                                                                                                                                                                                                                                                                                                                                                                                                                                                                                                                                                                                                                                                                                                                                                                                                                                                                                                                                                                                                                                                                                                                                                                                                                                                                                                                                                                             | <b>0</b><br>0.00%)                                                                                                                                                                                                                                                                                                                                                                                                                                                                                                                                                                                                                                                                                                                                                                                                                                                                                                                                                                                                                                                                                                                                                                                                                                                                                                                | <b>\$0.00</b><br>(0.00%)                                                                                                                                                                                                                                                                                                                                                                                                                                                                                                                                                                                                                                                                                                                                                                                                                                                                                                                                                                                                                                                                                                                                                                                                                                                                                                                                                                                                                                                                                                                                                                                                                                                                                                                                                              |
| <b>5</b><br>(0.03%)                          | 100.00%                                                                                                                                                                                                                                                                                                                                                                                                                                                                                                 | 5<br>(0.10%)                                                                                                                                                                                                                                                                                                                                                                                                                                                                                                                                                                                                                                                             | 100.00%                                                                                                                                                                                                                                                                                                                                                                                                                                                                                                                                                                                                                                                                                                                                                                                                                                                                                                                                                                                                                                                                                         | 1.00                                                                                                                                                                                                                                                                                                                                                                                                                                                                                                                                                                                                                                                                                                                                                                                                                                                                                                                                                                                                                                                                                                                   | 00:00:00                                                                                                                                                                                                                                                                                                                                                                                                                                                                                                                                                                                                                                                                                                                                                                                                                                                                                                                                                                                                                                                                                                                                                                                                                                                                                                                                                                                                                                                                                                                                                                                                                                                                                                                                                                                                                                                                                                                                                                                                                                                                                                |                                                                                                                                                                                                                                                                                                                                                                                                                                                                                                                                                                                                                                                                                                                                                                                                                                                                                                                                                                                                                                                                                                                                                                                                                                                                                                                                                                                                       | 0.00%                                                                                                                                                                                                                                                                                                                                                                                                                                                                                                                                                                                                                                                                                                                                                                                                                                                                                                                                                                                                                                                                                                                                                                                                                                                                                                                                                                                                                                                                                                                                                                                                                                                                                                                                                                                                                                                                                                                                                                                                          | (                                                                                                                                                                                                                                                                                                                                                                                                                                                                                                                                                                                                                                                                                                                                                                                                                                                                                                                                                                                                                                                                                                                                                                                                                                                                                                                                                                                                                                                                                                                                                                                                                                                                                                                                                                                                                                                                                                                                                                                                                                                                                             | <b>0</b><br>0.00%)                                                                                                                                                                                                                                                                                                                                                                                                                                                                                                                                                                                                                                                                                                                                                                                                                                                                                                                                                                                                                                                                                                                                                                                                                                                                                                                | <b>\$0.00</b><br>(0.00%)                                                                                                                                                                                                                                                                                                                                                                                                                                                                                                                                                                                                                                                                                                                                                                                                                                                                                                                                                                                                                                                                                                                                                                                                                                                                                                                                                                                                                                                                                                                                                                                                                                                                                                                                                              |
| <b>4</b><br>(0.02%)                          | 75.00%                                                                                                                                                                                                                                                                                                                                                                                                                                                                                                  | <b>3</b><br>(0.06%)                                                                                                                                                                                                                                                                                                                                                                                                                                                                                                                                                                                                                                                      | 100.00%                                                                                                                                                                                                                                                                                                                                                                                                                                                                                                                                                                                                                                                                                                                                                                                                                                                                                                                                                                                                                                                                                         | 1.00                                                                                                                                                                                                                                                                                                                                                                                                                                                                                                                                                                                                                                                                                                                                                                                                                                                                                                                                                                                                                                                                                                                   | 00:00:00                                                                                                                                                                                                                                                                                                                                                                                                                                                                                                                                                                                                                                                                                                                                                                                                                                                                                                                                                                                                                                                                                                                                                                                                                                                                                                                                                                                                                                                                                                                                                                                                                                                                                                                                                                                                                                                                                                                                                                                                                                                                                                |                                                                                                                                                                                                                                                                                                                                                                                                                                                                                                                                                                                                                                                                                                                                                                                                                                                                                                                                                                                                                                                                                                                                                                                                                                                                                                                                                                                                       | 0.00%                                                                                                                                                                                                                                                                                                                                                                                                                                                                                                                                                                                                                                                                                                                                                                                                                                                                                                                                                                                                                                                                                                                                                                                                                                                                                                                                                                                                                                                                                                                                                                                                                                                                                                                                                                                                                                                                                                                                                                                                          | (                                                                                                                                                                                                                                                                                                                                                                                                                                                                                                                                                                                                                                                                                                                                                                                                                                                                                                                                                                                                                                                                                                                                                                                                                                                                                                                                                                                                                                                                                                                                                                                                                                                                                                                                                                                                                                                                                                                                                                                                                                                                                             | <b>0</b><br>0.00%)                                                                                                                                                                                                                                                                                                                                                                                                                                                                                                                                                                                                                                                                                                                                                                                                                                                                                                                                                                                                                                                                                                                                                                                                                                                                                                                | <b>\$0.00</b><br>(0.00%)                                                                                                                                                                                                                                                                                                                                                                                                                                                                                                                                                                                                                                                                                                                                                                                                                                                                                                                                                                                                                                                                                                                                                                                                                                                                                                                                                                                                                                                                                                                                                                                                                                                                                                                                                              |
| <b>1</b><br>(0.01%)                          | 100.00%                                                                                                                                                                                                                                                                                                                                                                                                                                                                                                 | <b>1</b><br>(0.02%)                                                                                                                                                                                                                                                                                                                                                                                                                                                                                                                                                                                                                                                      | 100.00%                                                                                                                                                                                                                                                                                                                                                                                                                                                                                                                                                                                                                                                                                                                                                                                                                                                                                                                                                                                                                                                                                         | 1.00                                                                                                                                                                                                                                                                                                                                                                                                                                                                                                                                                                                                                                                                                                                                                                                                                                                                                                                                                                                                                                                                                                                   | 00:00:00                                                                                                                                                                                                                                                                                                                                                                                                                                                                                                                                                                                                                                                                                                                                                                                                                                                                                                                                                                                                                                                                                                                                                                                                                                                                                                                                                                                                                                                                                                                                                                                                                                                                                                                                                                                                                                                                                                                                                                                                                                                                                                |                                                                                                                                                                                                                                                                                                                                                                                                                                                                                                                                                                                                                                                                                                                                                                                                                                                                                                                                                                                                                                                                                                                                                                                                                                                                                                                                                                                                       | 0.00%                                                                                                                                                                                                                                                                                                                                                                                                                                                                                                                                                                                                                                                                                                                                                                                                                                                                                                                                                                                                                                                                                                                                                                                                                                                                                                                                                                                                                                                                                                                                                                                                                                                                                                                                                                                                                                                                                                                                                                                                          | (                                                                                                                                                                                                                                                                                                                                                                                                                                                                                                                                                                                                                                                                                                                                                                                                                                                                                                                                                                                                                                                                                                                                                                                                                                                                                                                                                                                                                                                                                                                                                                                                                                                                                                                                                                                                                                                                                                                                                                                                                                                                                             | <b>0</b><br>0.00%)                                                                                                                                                                                                                                                                                                                                                                                                                                                                                                                                                                                                                                                                                                                                                                                                                                                                                                                                                                                                                                                                                                                                                                                                                                                                                                                | <b>\$0.00</b><br>(0.00%)                                                                                                                                                                                                                                                                                                                                                                                                                                                                                                                                                                                                                                                                                                                                                                                                                                                                                                                                                                                                                                                                                                                                                                                                                                                                                                                                                                                                                                                                                                                                                                                                                                                                                                                                                              |
|                                              | Sessions           17,096           % of Total:<br>100.00%<br>(17,096)           10,042<br>(58.74%)           3,021<br>(17.67%)           2,522<br>(14.75%)           2,522<br>(14.75%)           493<br>(2.88%)           62<br>(0.36%)           (0.36%)           0.36%)           14<br>(0.08%)           0.36%)           13<br>(0.08%)           13<br>(0.08%)           0.08%)           13<br>(0.08%)           0.08%)           10,06%)           0.03%)           4(0.02%)           4(0.02%) | New           Sessions         % New<br>Sessions           17,096         29,29%<br>Avg for<br>View:<br>29,28%<br>(0.04%)           10,042         25,86%           3,021         23,44%           2,522         42,19%           (14.75%)         42,19%           2,522         42,19%           (14.75%)         41,38%           20,03%         41,38%           (0.36%)         79,03%           (0.36%)         92,86%           (0.13%)         92,86%           (0.08%)         38,46%           (0.08%)         100,00%           (0.08%)         100,00%           (0.06%)         100,00%           (0.06%)         100,00%           (0.03%)         100,00% | New         New           Sessions         % New         New           17,096         29.29%         5,008           % of Total:         Avg for         Total:           100.00%         29.29%         5,008           % of Total:         29.28%         100.04%           10,042         25.86%         2,597           (17,096)         23.44%         708           (17,67%)         23.44%         708           (14.75%)         42.19%         1,064           (14.75%)         41.38%         204           (4.96%)         37.03%         314           (4.96%)         41.38%         (4.07%)           (0.36%)         41.38%         (0.28%)           (0.36%)         92.86%         13           (0.08%)         92.86%         100.02%)           (0.08%)         92.86%         (0.26%)           (0.08%)         38.46%         (0.02%)           (0.08%)         38.46%         (0.00%)           (0.08%)         100.00%         11           (0.06%)         90.91%         (0.20%)           (0.06%)         100.00%         (0.20%)           (0.0.6%)         100.00%< | New         New         Bounce           Sessions         % New         New         Bounce           17,096         29.29%         5,008         46.47%           % of Total:         29.29%         5,008         46.47%           (17,096)         29.28%         0.004%         9.061           100.00%         25.86%         2,597         45.96%           (17,078)         23.44%         708         45.18%           (17.67%)         23.44%         708         47.98%           (14.75%)         42.19%         1,064         47.98%           (14.75%)         42.19%         1,064         47.98%           (14.75%)         41.38%         204         46.86%           (2.88%)         37.03%         314         48.35%           (0.36%)         79.03%         499         72.58%           (0.13%)         4.55%         0.02%         78.57%           (0.08%)         92.86%         13         78.57%           (0.08%)         38.46%         0.02%         71.44%           (0.08%)         38.46%         0.02%         61.54%           (0.08%)         38.46%         0.020%         72.73% | Number Not the series of the series | Yes         Yes         New<br>Sessions         New<br>Sessions         Bounce<br>New<br>Session         Pages /<br>Session         Avg.<br>Session<br>Duration           17,096<br>% of Total:<br>100,00%<br>(17,096         29,29%<br>Session         5008<br>% of Total:<br>29,28%<br>(10,04%         46,47%<br>Session         2.27<br>Avg for<br>View:<br>00,00%         2003:55<br>(0,00%           100,042<br>(17,67%)         25,86%<br>(10,04%)         2,597<br>(10,00%         45,196%         2.40         00:04:29           3,021<br>(17,67%)         23,44%         708<br>(14,47%)         45,18%         2.29         00:03:54           2,522<br>(14,75%)         42,19%         1,064<br>(21,25%)         47,98%         1.92         00:02:04           848<br>(4,96%)         37.03%         314<br>(6,27%)         48,35%         1.97         00:04:05           493<br>(2,88%)         41.38%         204<br>(40.07%)         46.86%         2.28         00:02:53           662<br>(0,36%)         79.03%         49<br>(0,98%)         72.58%         1.32         00:00:01           (0,13%)         92.86%         13<br>(0,26%)         78.57%         1.14         00:00:01           (0,08%)         38.46%         (0,10%)         7.14%         2.93         00:02:00           (0,08%)         100.00%         (1,27%)         54.55%         1.64         00:00:01 | Arrow         New Sessions         New Users         Bounce Rate         Pages / Session         Arg. Session         Mobile IDB A I Convers           17,096         29.29% Or Total: New View: 100.00% View: 100.0 | Y         Image: Constraint of the sension of the sensitivity of the sensitiv | Vert         Vert         Persion         New<br>Sessions         New<br>Users         Bounce<br>Rate         Page /<br>Session         Arg<br>Session         Mobile IDB Access (Goal<br>1 Conversion Rate)         Mobile IDB Access (Goal<br>(Goal 1 Competed<br>Vert $^{1}$ Conversion Rate         29.29%<br>29.25%         5.008<br>5.007         46.47%<br>Vert         2.277<br>Vert         700.355<br>Vert         Avg for<br>Vert $^{1}$ Conversion Rate) $^{1}$ Conve | Image: Normal Sessions         New Sessions         Bounce Rate         Pages / Session Session         Mobile IDB Access (Goal Competitions)         Mobile IDB Access (Goal Competitions)           17.096         29.295         50.06         Ad 64.7%         22.7         Avg for View, View, 44.7%         Yeg or Total (0.00%)         Yeg or Yeg o |