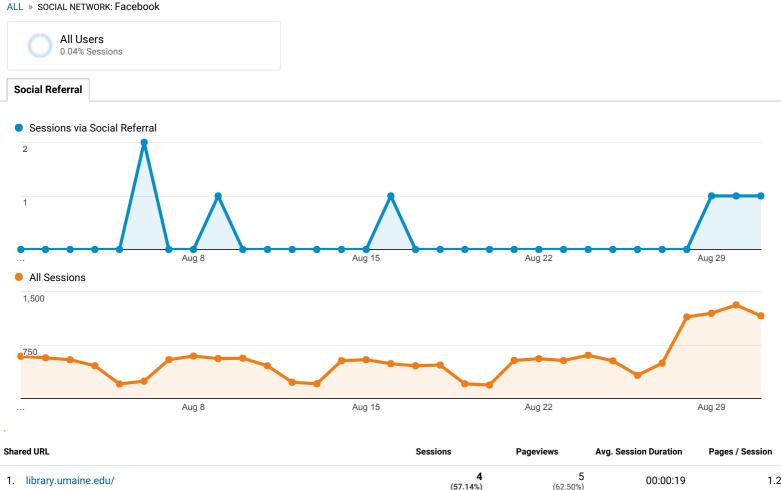

---------|
| 1. Facebook     | <b>7</b><br>(50.00%) | <b>8</b><br>(53.33%) | 00:00:16              | 1.14            |
| 2. Blogger      | <b>2</b><br>(14.29%) | <b>2</b><br>(13.33%) | 00:00:19              | 1.00            |
| 3. Ning         | <b>2</b><br>(14.29%) | <b>2</b><br>(13.33%) | 00:00:00              | 1.00            |
| 4. ResearchGate | <b>1</b><br>(7.14%)  | <b>1</b><br>(6.67%)  | 00:00:00              | 1.00            |
| 5. Twitter      | <b>1</b><br>(7.14%)  | <b>1</b><br>(6.67%)  | 00:00:00              | 1.00            |
| 6. Wikia        | <b>1</b><br>(7.14%)  | <b>1</b><br>(6.67%)  | 00:00:04              | 1.00            |

Aug 22

Aug 15

Rows 1 - 6 of 6

Aug 29

# **Social Network Referrals**

Fogler Library



**Fogler Library** 

Aug 1, 2017 - Aug 31, 2017



| 1. | library.umaine.edu/                                                                      | <b>4</b><br>(57.14%) | 5<br>(62.50%)        | 00:00:19 | 1.25 |
|----|------------------------------------------------------------------------------------------|----------------------|----------------------|----------|------|
| 2. | library.umaine.edu/404.html?<br>from=http://m.facebook.com/&page=/yearbooks/Nineties.htm | <b>1</b><br>(14.29%) | <b>1</b><br>(12.50%) | 00:00:03 | 1.00 |
| 3. | library.umaine.edu/ambassadors/                                                          | <b>1</b><br>(14.29%) | <b>1</b><br>(12.50%) | 00:00:19 | 1.00 |
| 4. | library.umaine.edu/hours/                                                                | <b>1</b><br>(14.29%) | <b>1</b><br>(12.50%) | 00:00: