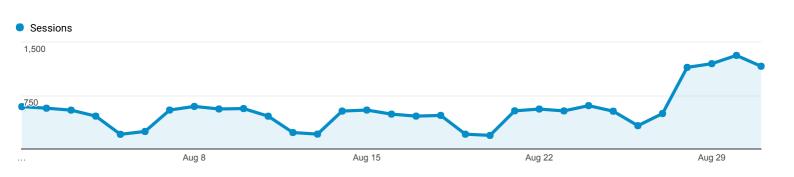

| Acquisition                                  |                                                                                                                                                                                                                                                                                                                                                                                                                                                                                                         |                                                                                                                                                                                                                                                                                                                                                                                                                                                                                                                                                                                                                                                                          | Behavior                                                                                                                                                                                                                                                                                                                                                                                                                                                                                                                                                                                                                                                                                                                                                                                                                                                                                                                                                                                                                                                                                        |                                                                                                                                                                                                                                                                                                                                                                                                                                                                                                                                                                                                                                                                                                                                                                                                                                                                                                                                                                                                                                                                                                                        |                                                                                                                                                                                                                                                                                                                                                                                                                                                                                                                                                                                                                                                                                                                                                                                                                                                                                                                                                                                                                                                                                                                                                                                                                                                                                                                                                                                                                                                                                                                                                                                                                                                                                                                                                                                                                                                                                                                                                                                                                                                                                                         | Conversions                                                                                                                                                                                                                                                                                                                                                                                                                                                                                                                                                                                                                                                                                                                                                                                                                                                                                                                                                                                                                                                                                                                                                                                                                                                                                                                                                                                           | Goal 1: Mobile                                                                                                                                                                                                                                                                                                                                                                                                                                                                                                                                                                                                                                                                                                                                                                                                                                                                                                                                                                                                                                                                                                                                                                                                                                                                                                                                                                                                                                                                                                                                                                                                                                                                                                                                                                                                                                                                                                                                                                                                 | e IDB Access                                                                                                                                                                                                                                                                                                                                                                                                                                                                                                                                                                                                                                                                                                                                                                                                                                                                                                                                                                                                                                                                                                                                                                                                                                                                                                                                                                                                                                                                                                                                                                                                                                                                                                                                                                                                                                                                                                                                                                                                                                                                                  |                                                                                                                                                                                                                                                                                                                                                                                                                                                                                                                                                                                                                                                                                                                                                                                                                                                                                                                                                                                                                                                                                                                                                                                                                                                                                                                                   |                                                                                                                                                                                                                                                                                                                                                                                                                                                                                                                                                                                                                                                                                                                                                                                                                                                                                                                                                                                                                                                                                                                                                                                                                                                                                                                                                                                                                                                                                                                                                                                                                                                                                                                                                                                       |
|----------------------------------------------|---------------------------------------------------------------------------------------------------------------------------------------------------------------------------------------------------------------------------------------------------------------------------------------------------------------------------------------------------------------------------------------------------------------------------------------------------------------------------------------------------------|--------------------------------------------------------------------------------------------------------------------------------------------------------------------------------------------------------------------------------------------------------------------------------------------------------------------------------------------------------------------------------------------------------------------------------------------------------------------------------------------------------------------------------------------------------------------------------------------------------------------------------------------------------------------------|-------------------------------------------------------------------------------------------------------------------------------------------------------------------------------------------------------------------------------------------------------------------------------------------------------------------------------------------------------------------------------------------------------------------------------------------------------------------------------------------------------------------------------------------------------------------------------------------------------------------------------------------------------------------------------------------------------------------------------------------------------------------------------------------------------------------------------------------------------------------------------------------------------------------------------------------------------------------------------------------------------------------------------------------------------------------------------------------------|------------------------------------------------------------------------------------------------------------------------------------------------------------------------------------------------------------------------------------------------------------------------------------------------------------------------------------------------------------------------------------------------------------------------------------------------------------------------------------------------------------------------------------------------------------------------------------------------------------------------------------------------------------------------------------------------------------------------------------------------------------------------------------------------------------------------------------------------------------------------------------------------------------------------------------------------------------------------------------------------------------------------------------------------------------------------------------------------------------------------|---------------------------------------------------------------------------------------------------------------------------------------------------------------------------------------------------------------------------------------------------------------------------------------------------------------------------------------------------------------------------------------------------------------------------------------------------------------------------------------------------------------------------------------------------------------------------------------------------------------------------------------------------------------------------------------------------------------------------------------------------------------------------------------------------------------------------------------------------------------------------------------------------------------------------------------------------------------------------------------------------------------------------------------------------------------------------------------------------------------------------------------------------------------------------------------------------------------------------------------------------------------------------------------------------------------------------------------------------------------------------------------------------------------------------------------------------------------------------------------------------------------------------------------------------------------------------------------------------------------------------------------------------------------------------------------------------------------------------------------------------------------------------------------------------------------------------------------------------------------------------------------------------------------------------------------------------------------------------------------------------------------------------------------------------------------------------------------------------------|-------------------------------------------------------------------------------------------------------------------------------------------------------------------------------------------------------------------------------------------------------------------------------------------------------------------------------------------------------------------------------------------------------------------------------------------------------------------------------------------------------------------------------------------------------------------------------------------------------------------------------------------------------------------------------------------------------------------------------------------------------------------------------------------------------------------------------------------------------------------------------------------------------------------------------------------------------------------------------------------------------------------------------------------------------------------------------------------------------------------------------------------------------------------------------------------------------------------------------------------------------------------------------------------------------------------------------------------------------------------------------------------------------|----------------------------------------------------------------------------------------------------------------------------------------------------------------------------------------------------------------------------------------------------------------------------------------------------------------------------------------------------------------------------------------------------------------------------------------------------------------------------------------------------------------------------------------------------------------------------------------------------------------------------------------------------------------------------------------------------------------------------------------------------------------------------------------------------------------------------------------------------------------------------------------------------------------------------------------------------------------------------------------------------------------------------------------------------------------------------------------------------------------------------------------------------------------------------------------------------------------------------------------------------------------------------------------------------------------------------------------------------------------------------------------------------------------------------------------------------------------------------------------------------------------------------------------------------------------------------------------------------------------------------------------------------------------------------------------------------------------------------------------------------------------------------------------------------------------------------------------------------------------------------------------------------------------------------------------------------------------------------------------------------------------|-----------------------------------------------------------------------------------------------------------------------------------------------------------------------------------------------------------------------------------------------------------------------------------------------------------------------------------------------------------------------------------------------------------------------------------------------------------------------------------------------------------------------------------------------------------------------------------------------------------------------------------------------------------------------------------------------------------------------------------------------------------------------------------------------------------------------------------------------------------------------------------------------------------------------------------------------------------------------------------------------------------------------------------------------------------------------------------------------------------------------------------------------------------------------------------------------------------------------------------------------------------------------------------------------------------------------------------------------------------------------------------------------------------------------------------------------------------------------------------------------------------------------------------------------------------------------------------------------------------------------------------------------------------------------------------------------------------------------------------------------------------------------------------------------------------------------------------------------------------------------------------------------------------------------------------------------------------------------------------------------------------------------------------------------------------------------------------------------|-----------------------------------------------------------------------------------------------------------------------------------------------------------------------------------------------------------------------------------------------------------------------------------------------------------------------------------------------------------------------------------------------------------------------------------------------------------------------------------------------------------------------------------------------------------------------------------------------------------------------------------------------------------------------------------------------------------------------------------------------------------------------------------------------------------------------------------------------------------------------------------------------------------------------------------------------------------------------------------------------------------------------------------------------------------------------------------------------------------------------------------------------------------------------------------------------------------------------------------------------------------------------------------------------------------------------------------|---------------------------------------------------------------------------------------------------------------------------------------------------------------------------------------------------------------------------------------------------------------------------------------------------------------------------------------------------------------------------------------------------------------------------------------------------------------------------------------------------------------------------------------------------------------------------------------------------------------------------------------------------------------------------------------------------------------------------------------------------------------------------------------------------------------------------------------------------------------------------------------------------------------------------------------------------------------------------------------------------------------------------------------------------------------------------------------------------------------------------------------------------------------------------------------------------------------------------------------------------------------------------------------------------------------------------------------------------------------------------------------------------------------------------------------------------------------------------------------------------------------------------------------------------------------------------------------------------------------------------------------------------------------------------------------------------------------------------------------------------------------------------------------|
| Sessions                                     | % New<br>Sessions                                                                                                                                                                                                                                                                                                                                                                                                                                                                                       | New<br>Users                                                                                                                                                                                                                                                                                                                                                                                                                                                                                                                                                                                                                                                             | Bounce<br>Rate                                                                                                                                                                                                                                                                                                                                                                                                                                                                                                                                                                                                                                                                                                                                                                                                                                                                                                                                                                                                                                                                                  | Pages /<br>Session                                                                                                                                                                                                                                                                                                                                                                                                                                                                                                                                                                                                                                                                                                                                                                                                                                                                                                                                                                                                                                                                                                     | Avg.<br>Session<br>Duration                                                                                                                                                                                                                                                                                                                                                                                                                                                                                                                                                                                                                                                                                                                                                                                                                                                                                                                                                                                                                                                                                                                                                                                                                                                                                                                                                                                                                                                                                                                                                                                                                                                                                                                                                                                                                                                                                                                                                                                                                                                                             |                                                                                                                                                                                                                                                                                                                                                                                                                                                                                                                                                                                                                                                                                                                                                                                                                                                                                                                                                                                                                                                                                                                                                                                                                                                                                                                                                                                                       |                                                                                                                                                                                                                                                                                                                                                                                                                                                                                                                                                                                                                                                                                                                                                                                                                                                                                                                                                                                                                                                                                                                                                                                                                                                                                                                                                                                                                                                                                                                                                                                                                                                                                                                                                                                                                                                                                                                                                                                                                |                                                                                                                                                                                                                                                                                                                                                                                                                                                                                                                                                                                                                                                                                                                                                                                                                                                                                                                                                                                                                                                                                                                                                                                                                                                                                                                                                                                                                                                                                                                                                                                                                                                                                                                                                                                                                                                                                                                                                                                                                                                                                               |                                                                                                                                                                                                                                                                                                                                                                                                                                                                                                                                                                                                                                                                                                                                                                                                                                                                                                                                                                                                                                                                                                                                                                                                                                                                                                                                   | Mobile IDB Access<br>(Goal 1 Value)                                                                                                                                                                                                                                                                                                                                                                                                                                                                                                                                                                                                                                                                                                                                                                                                                                                                                                                                                                                                                                                                                                                                                                                                                                                                                                                                                                                                                                                                                                                                                                                                                                                                                                                                                   |
| 17,096<br>% of Total:<br>100.00%<br>(17,096) | 29.29%<br>Avg for<br>View:<br>29.28%<br>(0.04%)                                                                                                                                                                                                                                                                                                                                                                                                                                                         | 5,008<br>% of<br>Total:<br>100.04%<br>(5,006)                                                                                                                                                                                                                                                                                                                                                                                                                                                                                                                                                                                                                            | 46.47%<br>Avg for<br>View:<br>46.47%<br>(0.00%)                                                                                                                                                                                                                                                                                                                                                                                                                                                                                                                                                                                                                                                                                                                                                                                                                                                                                                                                                                                                                                                 | 2.27<br>Avg for<br>View:<br>2.27<br>(0.00%)                                                                                                                                                                                                                                                                                                                                                                                                                                                                                                                                                                                                                                                                                                                                                                                                                                                                                                                                                                                                                                                                            | 00:03:55<br>Avg for<br>View:<br>00:03:55<br>(0.00%)                                                                                                                                                                                                                                                                                                                                                                                                                                                                                                                                                                                                                                                                                                                                                                                                                                                                                                                                                                                                                                                                                                                                                                                                                                                                                                                                                                                                                                                                                                                                                                                                                                                                                                                                                                                                                                                                                                                                                                                                                                                     |                                                                                                                                                                                                                                                                                                                                                                                                                                                                                                                                                                                                                                                                                                                                                                                                                                                                                                                                                                                                                                                                                                                                                                                                                                                                                                                                                                                                       | 10.47%<br>Avg for View:<br>10.47%<br>(0.00%)                                                                                                                                                                                                                                                                                                                                                                                                                                                                                                                                                                                                                                                                                                                                                                                                                                                                                                                                                                                                                                                                                                                                                                                                                                                                                                                                                                                                                                                                                                                                                                                                                                                                                                                                                                                                                                                                                                                                                                   | % of<br>10                                                                                                                                                                                                                                                                                                                                                                                                                                                                                                                                                                                                                                                                                                                                                                                                                                                                                                                                                                                                                                                                                                                                                                                                                                                                                                                                                                                                                                                                                                                                                                                                                                                                                                                                                                                                                                                                                                                                                                                                                                                                                    | Total:<br>00.00%                                                                                                                                                                                                                                                                                                                                                                                                                                                                                                                                                                                                                                                                                                                                                                                                                                                                                                                                                                                                                                                                                                                                                                                                                                                                                                                  | \$0.00<br>% of Total:<br>0.00%<br>(\$0.00)                                                                                                                                                                                                                                                                                                                                                                                                                                                                                                                                                                                                                                                                                                                                                                                                                                                                                                                                                                                                                                                                                                                                                                                                                                                                                                                                                                                                                                                                                                                                                                                                                                                                                                                                            |
| <b>10,042</b> (58.74%)                       | 25.86%                                                                                                                                                                                                                                                                                                                                                                                                                                                                                                  | <b>2,597</b><br>(51.86%)                                                                                                                                                                                                                                                                                                                                                                                                                                                                                                                                                                                                                                                 | 45.96%                                                                                                                                                                                                                                                                                                                                                                                                                                                                                                                                                                                                                                                                                                                                                                                                                                                                                                                                                                                                                                                                                          | 2.40                                                                                                                                                                                                                                                                                                                                                                                                                                                                                                                                                                                                                                                                                                                                                                                                                                                                                                                                                                                                                                                                                                                   | 00:04:29                                                                                                                                                                                                                                                                                                                                                                                                                                                                                                                                                                                                                                                                                                                                                                                                                                                                                                                                                                                                                                                                                                                                                                                                                                                                                                                                                                                                                                                                                                                                                                                                                                                                                                                                                                                                                                                                                                                                                                                                                                                                                                |                                                                                                                                                                                                                                                                                                                                                                                                                                                                                                                                                                                                                                                                                                                                                                                                                                                                                                                                                                                                                                                                                                                                                                                                                                                                                                                                                                                                       | 9.33%                                                                                                                                                                                                                                                                                                                                                                                                                                                                                                                                                                                                                                                                                                                                                                                                                                                                                                                                                                                                                                                                                                                                                                                                                                                                                                                                                                                                                                                                                                                                                                                                                                                                                                                                                                                                                                                                                                                                                                                                          | (5                                                                                                                                                                                                                                                                                                                                                                                                                                                                                                                                                                                                                                                                                                                                                                                                                                                                                                                                                                                                                                                                                                                                                                                                                                                                                                                                                                                                                                                                                                                                                                                                                                                                                                                                                                                                                                                                                                                                                                                                                                                                                            | <b>937</b><br>2.35%)                                                                                                                                                                                                                                                                                                                                                                                                                                                                                                                                                                                                                                                                                                                                                                                                                                                                                                                                                                                                                                                                                                                                                                                                                                                                                                              | <b>\$0.00</b><br>(0.00%)                                                                                                                                                                                                                                                                                                                                                                                                                                                                                                                                                                                                                                                                                                                                                                                                                                                                                                                                                                                                                                                                                                                                                                                                                                                                                                                                                                                                                                                                                                                                                                                                                                                                                                                                                              |
| <b>3,021</b><br>(17.67%)                     | 23.44%                                                                                                                                                                                                                                                                                                                                                                                                                                                                                                  | <b>708</b><br>(14.14%)                                                                                                                                                                                                                                                                                                                                                                                                                                                                                                                                                                                                                                                   | 45.18%                                                                                                                                                                                                                                                                                                                                                                                                                                                                                                                                                                                                                                                                                                                                                                                                                                                                                                                                                                                                                                                                                          | 2.29                                                                                                                                                                                                                                                                                                                                                                                                                                                                                                                                                                                                                                                                                                                                                                                                                                                                                                                                                                                                                                                                                                                   | 00:03:54                                                                                                                                                                                                                                                                                                                                                                                                                                                                                                                                                                                                                                                                                                                                                                                                                                                                                                                                                                                                                                                                                                                                                                                                                                                                                                                                                                                                                                                                                                                                                                                                                                                                                                                                                                                                                                                                                                                                                                                                                                                                                                |                                                                                                                                                                                                                                                                                                                                                                                                                                                                                                                                                                                                                                                                                                                                                                                                                                                                                                                                                                                                                                                                                                                                                                                                                                                                                                                                                                                                       | 14.60%                                                                                                                                                                                                                                                                                                                                                                                                                                                                                                                                                                                                                                                                                                                                                                                                                                                                                                                                                                                                                                                                                                                                                                                                                                                                                                                                                                                                                                                                                                                                                                                                                                                                                                                                                                                                                                                                                                                                                                                                         | (2                                                                                                                                                                                                                                                                                                                                                                                                                                                                                                                                                                                                                                                                                                                                                                                                                                                                                                                                                                                                                                                                                                                                                                                                                                                                                                                                                                                                                                                                                                                                                                                                                                                                                                                                                                                                                                                                                                                                                                                                                                                                                            | <b>441</b><br>4.64%)                                                                                                                                                                                                                                                                                                                                                                                                                                                                                                                                                                                                                                                                                                                                                                                                                                                                                                                                                                                                                                                                                                                                                                                                                                                                                                              | <b>\$0.00</b><br>(0.00%)                                                                                                                                                                                                                                                                                                                                                                                                                                                                                                                                                                                                                                                                                                                                                                                                                                                                                                                                                                                                                                                                                                                                                                                                                                                                                                                                                                                                                                                                                                                                                                                                                                                                                                                                                              |
| <b>2,522</b><br>(14.75%)                     | 42.19%                                                                                                                                                                                                                                                                                                                                                                                                                                                                                                  | <b>1,064</b> (21.25%)                                                                                                                                                                                                                                                                                                                                                                                                                                                                                                                                                                                                                                                    | 47.98%                                                                                                                                                                                                                                                                                                                                                                                                                                                                                                                                                                                                                                                                                                                                                                                                                                                                                                                                                                                                                                                                                          | 1.92                                                                                                                                                                                                                                                                                                                                                                                                                                                                                                                                                                                                                                                                                                                                                                                                                                                                                                                                                                                                                                                                                                                   | 00:02:04                                                                                                                                                                                                                                                                                                                                                                                                                                                                                                                                                                                                                                                                                                                                                                                                                                                                                                                                                                                                                                                                                                                                                                                                                                                                                                                                                                                                                                                                                                                                                                                                                                                                                                                                                                                                                                                                                                                                                                                                                                                                                                |                                                                                                                                                                                                                                                                                                                                                                                                                                                                                                                                                                                                                                                                                                                                                                                                                                                                                                                                                                                                                                                                                                                                                                                                                                                                                                                                                                                                       | 10.11%                                                                                                                                                                                                                                                                                                                                                                                                                                                                                                                                                                                                                                                                                                                                                                                                                                                                                                                                                                                                                                                                                                                                                                                                                                                                                                                                                                                                                                                                                                                                                                                                                                                                                                                                                                                                                                                                                                                                                                                                         | (1                                                                                                                                                                                                                                                                                                                                                                                                                                                                                                                                                                                                                                                                                                                                                                                                                                                                                                                                                                                                                                                                                                                                                                                                                                                                                                                                                                                                                                                                                                                                                                                                                                                                                                                                                                                                                                                                                                                                                                                                                                                                                            | <b>255</b><br>4.25%)                                                                                                                                                                                                                                                                                                                                                                                                                                                                                                                                                                                                                                                                                                                                                                                                                                                                                                                                                                                                                                                                                                                                                                                                                                                                                                              | <b>\$0.00</b><br>(0.00%)                                                                                                                                                                                                                                                                                                                                                                                                                                                                                                                                                                                                                                                                                                                                                                                                                                                                                                                                                                                                                                                                                                                                                                                                                                                                                                                                                                                                                                                                                                                                                                                                                                                                                                                                                              |
| <b>848</b><br>(4.96%)                        | 37.03%                                                                                                                                                                                                                                                                                                                                                                                                                                                                                                  | <b>314</b> (6.27%)                                                                                                                                                                                                                                                                                                                                                                                                                                                                                                                                                                                                                                                       | 48.35%                                                                                                                                                                                                                                                                                                                                                                                                                                                                                                                                                                                                                                                                                                                                                                                                                                                                                                                                                                                                                                                                                          | 1.97                                                                                                                                                                                                                                                                                                                                                                                                                                                                                                                                                                                                                                                                                                                                                                                                                                                                                                                                                                                                                                                                                                                   | 00:04:05                                                                                                                                                                                                                                                                                                                                                                                                                                                                                                                                                                                                                                                                                                                                                                                                                                                                                                                                                                                                                                                                                                                                                                                                                                                                                                                                                                                                                                                                                                                                                                                                                                                                                                                                                                                                                                                                                                                                                                                                                                                                                                |                                                                                                                                                                                                                                                                                                                                                                                                                                                                                                                                                                                                                                                                                                                                                                                                                                                                                                                                                                                                                                                                                                                                                                                                                                                                                                                                                                                                       | 10.14%                                                                                                                                                                                                                                                                                                                                                                                                                                                                                                                                                                                                                                                                                                                                                                                                                                                                                                                                                                                                                                                                                                                                                                                                                                                                                                                                                                                                                                                                                                                                                                                                                                                                                                                                                                                                                                                                                                                                                                                                         | (                                                                                                                                                                                                                                                                                                                                                                                                                                                                                                                                                                                                                                                                                                                                                                                                                                                                                                                                                                                                                                                                                                                                                                                                                                                                                                                                                                                                                                                                                                                                                                                                                                                                                                                                                                                                                                                                                                                                                                                                                                                                                             | <b>86</b><br>4.80%)                                                                                                                                                                                                                                                                                                                                                                                                                                                                                                                                                                                                                                                                                                                                                                                                                                                                                                                                                                                                                                                                                                                                                                                                                                                                                                               | <b>\$0.00</b><br>(0.00%)                                                                                                                                                                                                                                                                                                                                                                                                                                                                                                                                                                                                                                                                                                                                                                                                                                                                                                                                                                                                                                                                                                                                                                                                                                                                                                                                                                                                                                                                                                                                                                                                                                                                                                                                                              |
| <b>493</b><br>(2.88%)                        | 41.38%                                                                                                                                                                                                                                                                                                                                                                                                                                                                                                  | <b>204</b><br>(4.07%)                                                                                                                                                                                                                                                                                                                                                                                                                                                                                                                                                                                                                                                    | 46.86%                                                                                                                                                                                                                                                                                                                                                                                                                                                                                                                                                                                                                                                                                                                                                                                                                                                                                                                                                                                                                                                                                          | 2.28                                                                                                                                                                                                                                                                                                                                                                                                                                                                                                                                                                                                                                                                                                                                                                                                                                                                                                                                                                                                                                                                                                                   | 00:02:53                                                                                                                                                                                                                                                                                                                                                                                                                                                                                                                                                                                                                                                                                                                                                                                                                                                                                                                                                                                                                                                                                                                                                                                                                                                                                                                                                                                                                                                                                                                                                                                                                                                                                                                                                                                                                                                                                                                                                                                                                                                                                                |                                                                                                                                                                                                                                                                                                                                                                                                                                                                                                                                                                                                                                                                                                                                                                                                                                                                                                                                                                                                                                                                                                                                                                                                                                                                                                                                                                                                       | 13.39%                                                                                                                                                                                                                                                                                                                                                                                                                                                                                                                                                                                                                                                                                                                                                                                                                                                                                                                                                                                                                                                                                                                                                                                                                                                                                                                                                                                                                                                                                                                                                                                                                                                                                                                                                                                                                                                                                                                                                                                                         | (                                                                                                                                                                                                                                                                                                                                                                                                                                                                                                                                                                                                                                                                                                                                                                                                                                                                                                                                                                                                                                                                                                                                                                                                                                                                                                                                                                                                                                                                                                                                                                                                                                                                                                                                                                                                                                                                                                                                                                                                                                                                                             | <b>66</b><br>3.69%)                                                                                                                                                                                                                                                                                                                                                                                                                                                                                                                                                                                                                                                                                                                                                                                                                                                                                                                                                                                                                                                                                                                                                                                                                                                                                                               | <b>\$0.00</b><br>(0.00%)                                                                                                                                                                                                                                                                                                                                                                                                                                                                                                                                                                                                                                                                                                                                                                                                                                                                                                                                                                                                                                                                                                                                                                                                                                                                                                                                                                                                                                                                                                                                                                                                                                                                                                                                                              |
| <b>62</b><br>(0.36%)                         | 79.03%                                                                                                                                                                                                                                                                                                                                                                                                                                                                                                  | <b>49</b><br>(0.98%)                                                                                                                                                                                                                                                                                                                                                                                                                                                                                                                                                                                                                                                     | 72.58%                                                                                                                                                                                                                                                                                                                                                                                                                                                                                                                                                                                                                                                                                                                                                                                                                                                                                                                                                                                                                                                                                          | 1.32                                                                                                                                                                                                                                                                                                                                                                                                                                                                                                                                                                                                                                                                                                                                                                                                                                                                                                                                                                                                                                                                                                                   | 00:00:17                                                                                                                                                                                                                                                                                                                                                                                                                                                                                                                                                                                                                                                                                                                                                                                                                                                                                                                                                                                                                                                                                                                                                                                                                                                                                                                                                                                                                                                                                                                                                                                                                                                                                                                                                                                                                                                                                                                                                                                                                                                                                                |                                                                                                                                                                                                                                                                                                                                                                                                                                                                                                                                                                                                                                                                                                                                                                                                                                                                                                                                                                                                                                                                                                                                                                                                                                                                                                                                                                                                       | 0.00%                                                                                                                                                                                                                                                                                                                                                                                                                                                                                                                                                                                                                                                                                                                                                                                                                                                                                                                                                                                                                                                                                                                                                                                                                                                                                                                                                                                                                                                                                                                                                                                                                                                                                                                                                                                                                                                                                                                                                                                                          | (                                                                                                                                                                                                                                                                                                                                                                                                                                                                                                                                                                                                                                                                                                                                                                                                                                                                                                                                                                                                                                                                                                                                                                                                                                                                                                                                                                                                                                                                                                                                                                                                                                                                                                                                                                                                                                                                                                                                                                                                                                                                                             | <b>0</b><br>0.00%)                                                                                                                                                                                                                                                                                                                                                                                                                                                                                                                                                                                                                                                                                                                                                                                                                                                                                                                                                                                                                                                                                                                                                                                                                                                                                                                | <b>\$0.00</b><br>(0.00%)                                                                                                                                                                                                                                                                                                                                                                                                                                                                                                                                                                                                                                                                                                                                                                                                                                                                                                                                                                                                                                                                                                                                                                                                                                                                                                                                                                                                                                                                                                                                                                                                                                                                                                                                                              |
| <b>22</b><br>(0.13%)                         | 4.55%                                                                                                                                                                                                                                                                                                                                                                                                                                                                                                   | <b>1</b><br>(0.02%)                                                                                                                                                                                                                                                                                                                                                                                                                                                                                                                                                                                                                                                      | 95.45%                                                                                                                                                                                                                                                                                                                                                                                                                                                                                                                                                                                                                                                                                                                                                                                                                                                                                                                                                                                                                                                                                          | 1.14                                                                                                                                                                                                                                                                                                                                                                                                                                                                                                                                                                                                                                                                                                                                                                                                                                                                                                                                                                                                                                                                                                                   | 00:00:04                                                                                                                                                                                                                                                                                                                                                                                                                                                                                                                                                                                                                                                                                                                                                                                                                                                                                                                                                                                                                                                                                                                                                                                                                                                                                                                                                                                                                                                                                                                                                                                                                                                                                                                                                                                                                                                                                                                                                                                                                                                                                                |                                                                                                                                                                                                                                                                                                                                                                                                                                                                                                                                                                                                                                                                                                                                                                                                                                                                                                                                                                                                                                                                                                                                                                                                                                                                                                                                                                                                       | 0.00%                                                                                                                                                                                                                                                                                                                                                                                                                                                                                                                                                                                                                                                                                                                                                                                                                                                                                                                                                                                                                                                                                                                                                                                                                                                                                                                                                                                                                                                                                                                                                                                                                                                                                                                                                                                                                                                                                                                                                                                                          | (                                                                                                                                                                                                                                                                                                                                                                                                                                                                                                                                                                                                                                                                                                                                                                                                                                                                                                                                                                                                                                                                                                                                                                                                                                                                                                                                                                                                                                                                                                                                                                                                                                                                                                                                                                                                                                                                                                                                                                                                                                                                                             | <b>0</b><br>0.00%)                                                                                                                                                                                                                                                                                                                                                                                                                                                                                                                                                                                                                                                                                                                                                                                                                                                                                                                                                                                                                                                                                                                                                                                                                                                                                                                | <b>\$0.00</b><br>(0.00%)                                                                                                                                                                                                                                                                                                                                                                                                                                                                                                                                                                                                                                                                                                                                                                                                                                                                                                                                                                                                                                                                                                                                                                                                                                                                                                                                                                                                                                                                                                                                                                                                                                                                                                                                                              |
| <b>14</b><br>(0.08%)                         | 92.86%                                                                                                                                                                                                                                                                                                                                                                                                                                                                                                  | 13<br>(0.26%)                                                                                                                                                                                                                                                                                                                                                                                                                                                                                                                                                                                                                                                            | 78.57%                                                                                                                                                                                                                                                                                                                                                                                                                                                                                                                                                                                                                                                                                                                                                                                                                                                                                                                                                                                                                                                                                          | 1.14                                                                                                                                                                                                                                                                                                                                                                                                                                                                                                                                                                                                                                                                                                                                                                                                                                                                                                                                                                                                                                                                                                                   | 00:00:01                                                                                                                                                                                                                                                                                                                                                                                                                                                                                                                                                                                                                                                                                                                                                                                                                                                                                                                                                                                                                                                                                                                                                                                                                                                                                                                                                                                                                                                                                                                                                                                                                                                                                                                                                                                                                                                                                                                                                                                                                                                                                                |                                                                                                                                                                                                                                                                                                                                                                                                                                                                                                                                                                                                                                                                                                                                                                                                                                                                                                                                                                                                                                                                                                                                                                                                                                                                                                                                                                                                       | 0.00%                                                                                                                                                                                                                                                                                                                                                                                                                                                                                                                                                                                                                                                                                                                                                                                                                                                                                                                                                                                                                                                                                                                                                                                                                                                                                                                                                                                                                                                                                                                                                                                                                                                                                                                                                                                                                                                                                                                                                                                                          | (                                                                                                                                                                                                                                                                                                                                                                                                                                                                                                                                                                                                                                                                                                                                                                                                                                                                                                                                                                                                                                                                                                                                                                                                                                                                                                                                                                                                                                                                                                                                                                                                                                                                                                                                                                                                                                                                                                                                                                                                                                                                                             | <b>0</b><br>0.00%)                                                                                                                                                                                                                                                                                                                                                                                                                                                                                                                                                                                                                                                                                                                                                                                                                                                                                                                                                                                                                                                                                                                                                                                                                                                                                                                | <b>\$0.00</b><br>(0.00%)                                                                                                                                                                                                                                                                                                                                                                                                                                                                                                                                                                                                                                                                                                                                                                                                                                                                                                                                                                                                                                                                                                                                                                                                                                                                                                                                                                                                                                                                                                                                                                                                                                                                                                                                                              |
| <b>14</b><br>(0.08%)                         | 71.43%                                                                                                                                                                                                                                                                                                                                                                                                                                                                                                  | 10<br>(0.20%)                                                                                                                                                                                                                                                                                                                                                                                                                                                                                                                                                                                                                                                            | 7.14%                                                                                                                                                                                                                                                                                                                                                                                                                                                                                                                                                                                                                                                                                                                                                                                                                                                                                                                                                                                                                                                                                           | 2.93                                                                                                                                                                                                                                                                                                                                                                                                                                                                                                                                                                                                                                                                                                                                                                                                                                                                                                                                                                                                                                                                                                                   | 00:02:00                                                                                                                                                                                                                                                                                                                                                                                                                                                                                                                                                                                                                                                                                                                                                                                                                                                                                                                                                                                                                                                                                                                                                                                                                                                                                                                                                                                                                                                                                                                                                                                                                                                                                                                                                                                                                                                                                                                                                                                                                                                                                                |                                                                                                                                                                                                                                                                                                                                                                                                                                                                                                                                                                                                                                                                                                                                                                                                                                                                                                                                                                                                                                                                                                                                                                                                                                                                                                                                                                                                       | 35.71%                                                                                                                                                                                                                                                                                                                                                                                                                                                                                                                                                                                                                                                                                                                                                                                                                                                                                                                                                                                                                                                                                                                                                                                                                                                                                                                                                                                                                                                                                                                                                                                                                                                                                                                                                                                                                                                                                                                                                                                                         | (                                                                                                                                                                                                                                                                                                                                                                                                                                                                                                                                                                                                                                                                                                                                                                                                                                                                                                                                                                                                                                                                                                                                                                                                                                                                                                                                                                                                                                                                                                                                                                                                                                                                                                                                                                                                                                                                                                                                                                                                                                                                                             | 5<br>0.28%)                                                                                                                                                                                                                                                                                                                                                                                                                                                                                                                                                                                                                                                                                                                                                                                                                                                                                                                                                                                                                                                                                                                                                                                                                                                                                                                       | <b>\$0.00</b><br>(0.00%)                                                                                                                                                                                                                                                                                                                                                                                                                                                                                                                                                                                                                                                                                                                                                                                                                                                                                                                                                                                                                                                                                                                                                                                                                                                                                                                                                                                                                                                                                                                                                                                                                                                                                                                                                              |
| <b>13</b><br>(0.08%)                         | 38.46%                                                                                                                                                                                                                                                                                                                                                                                                                                                                                                  | <b>5</b><br>(0.10%)                                                                                                                                                                                                                                                                                                                                                                                                                                                                                                                                                                                                                                                      | 23.08%                                                                                                                                                                                                                                                                                                                                                                                                                                                                                                                                                                                                                                                                                                                                                                                                                                                                                                                                                                                                                                                                                          | 1.46                                                                                                                                                                                                                                                                                                                                                                                                                                                                                                                                                                                                                                                                                                                                                                                                                                                                                                                                                                                                                                                                                                                   | 00:00:47                                                                                                                                                                                                                                                                                                                                                                                                                                                                                                                                                                                                                                                                                                                                                                                                                                                                                                                                                                                                                                                                                                                                                                                                                                                                                                                                                                                                                                                                                                                                                                                                                                                                                                                                                                                                                                                                                                                                                                                                                                                                                                |                                                                                                                                                                                                                                                                                                                                                                                                                                                                                                                                                                                                                                                                                                                                                                                                                                                                                                                                                                                                                                                                                                                                                                                                                                                                                                                                                                                                       | 0.00%                                                                                                                                                                                                                                                                                                                                                                                                                                                                                                                                                                                                                                                                                                                                                                                                                                                                                                                                                                                                                                                                                                                                                                                                                                                                                                                                                                                                                                                                                                                                                                                                                                                                                                                                                                                                                                                                                                                                                                                                          | (                                                                                                                                                                                                                                                                                                                                                                                                                                                                                                                                                                                                                                                                                                                                                                                                                                                                                                                                                                                                                                                                                                                                                                                                                                                                                                                                                                                                                                                                                                                                                                                                                                                                                                                                                                                                                                                                                                                                                                                                                                                                                             | <b>0</b><br>0.00%)                                                                                                                                                                                                                                                                                                                                                                                                                                                                                                                                                                                                                                                                                                                                                                                                                                                                                                                                                                                                                                                                                                                                                                                                                                                                                                                | <b>\$0.00</b><br>(0.00%)                                                                                                                                                                                                                                                                                                                                                                                                                                                                                                                                                                                                                                                                                                                                                                                                                                                                                                                                                                                                                                                                                                                                                                                                                                                                                                                                                                                                                                                                                                                                                                                                                                                                                                                                                              |
| <b>13</b><br>(0.08%)                         | 100.00%                                                                                                                                                                                                                                                                                                                                                                                                                                                                                                 | 13<br>(0.26%)                                                                                                                                                                                                                                                                                                                                                                                                                                                                                                                                                                                                                                                            | 61.54%                                                                                                                                                                                                                                                                                                                                                                                                                                                                                                                                                                                                                                                                                                                                                                                                                                                                                                                                                                                                                                                                                          | 1.38                                                                                                                                                                                                                                                                                                                                                                                                                                                                                                                                                                                                                                                                                                                                                                                                                                                                                                                                                                                                                                                                                                                   | 00:00:11                                                                                                                                                                                                                                                                                                                                                                                                                                                                                                                                                                                                                                                                                                                                                                                                                                                                                                                                                                                                                                                                                                                                                                                                                                                                                                                                                                                                                                                                                                                                                                                                                                                                                                                                                                                                                                                                                                                                                                                                                                                                                                |                                                                                                                                                                                                                                                                                                                                                                                                                                                                                                                                                                                                                                                                                                                                                                                                                                                                                                                                                                                                                                                                                                                                                                                                                                                                                                                                                                                                       | 0.00%                                                                                                                                                                                                                                                                                                                                                                                                                                                                                                                                                                                                                                                                                                                                                                                                                                                                                                                                                                                                                                                                                                                                                                                                                                                                                                                                                                                                                                                                                                                                                                                                                                                                                                                                                                                                                                                                                                                                                                                                          | (                                                                                                                                                                                                                                                                                                                                                                                                                                                                                                                                                                                                                                                                                                                                                                                                                                                                                                                                                                                                                                                                                                                                                                                                                                                                                                                                                                                                                                                                                                                                                                                                                                                                                                                                                                                                                                                                                                                                                                                                                                                                                             | <b>0</b><br>0.00%)                                                                                                                                                                                                                                                                                                                                                                                                                                                                                                                                                                                                                                                                                                                                                                                                                                                                                                                                                                                                                                                                                                                                                                                                                                                                                                                | <b>\$0.00</b><br>(0.00%)                                                                                                                                                                                                                                                                                                                                                                                                                                                                                                                                                                                                                                                                                                                                                                                                                                                                                                                                                                                                                                                                                                                                                                                                                                                                                                                                                                                                                                                                                                                                                                                                                                                                                                                                                              |
| <b>11</b><br>(0.06%)                         | 90.91%                                                                                                                                                                                                                                                                                                                                                                                                                                                                                                  | 10<br>(0.20%)                                                                                                                                                                                                                                                                                                                                                                                                                                                                                                                                                                                                                                                            | 72.73%                                                                                                                                                                                                                                                                                                                                                                                                                                                                                                                                                                                                                                                                                                                                                                                                                                                                                                                                                                                                                                                                                          | 1.00                                                                                                                                                                                                                                                                                                                                                                                                                                                                                                                                                                                                                                                                                                                                                                                                                                                                                                                                                                                                                                                                                                                   | 00:00:02                                                                                                                                                                                                                                                                                                                                                                                                                                                                                                                                                                                                                                                                                                                                                                                                                                                                                                                                                                                                                                                                                                                                                                                                                                                                                                                                                                                                                                                                                                                                                                                                                                                                                                                                                                                                                                                                                                                                                                                                                                                                                                |                                                                                                                                                                                                                                                                                                                                                                                                                                                                                                                                                                                                                                                                                                                                                                                                                                                                                                                                                                                                                                                                                                                                                                                                                                                                                                                                                                                                       | 0.00%                                                                                                                                                                                                                                                                                                                                                                                                                                                                                                                                                                                                                                                                                                                                                                                                                                                                                                                                                                                                                                                                                                                                                                                                                                                                                                                                                                                                                                                                                                                                                                                                                                                                                                                                                                                                                                                                                                                                                                                                          | (                                                                                                                                                                                                                                                                                                                                                                                                                                                                                                                                                                                                                                                                                                                                                                                                                                                                                                                                                                                                                                                                                                                                                                                                                                                                                                                                                                                                                                                                                                                                                                                                                                                                                                                                                                                                                                                                                                                                                                                                                                                                                             | <b>0</b><br>0.00%)                                                                                                                                                                                                                                                                                                                                                                                                                                                                                                                                                                                                                                                                                                                                                                                                                                                                                                                                                                                                                                                                                                                                                                                                                                                                                                                | <b>\$0.00</b><br>(0.00%)                                                                                                                                                                                                                                                                                                                                                                                                                                                                                                                                                                                                                                                                                                                                                                                                                                                                                                                                                                                                                                                                                                                                                                                                                                                                                                                                                                                                                                                                                                                                                                                                                                                                                                                                                              |
| <b>11</b><br>(0.06%)                         | 100.00%                                                                                                                                                                                                                                                                                                                                                                                                                                                                                                 | 11<br>(0.22%)                                                                                                                                                                                                                                                                                                                                                                                                                                                                                                                                                                                                                                                            | 54.55%                                                                                                                                                                                                                                                                                                                                                                                                                                                                                                                                                                                                                                                                                                                                                                                                                                                                                                                                                                                                                                                                                          | 1.64                                                                                                                                                                                                                                                                                                                                                                                                                                                                                                                                                                                                                                                                                                                                                                                                                                                                                                                                                                                                                                                                                                                   | 00:00:47                                                                                                                                                                                                                                                                                                                                                                                                                                                                                                                                                                                                                                                                                                                                                                                                                                                                                                                                                                                                                                                                                                                                                                                                                                                                                                                                                                                                                                                                                                                                                                                                                                                                                                                                                                                                                                                                                                                                                                                                                                                                                                |                                                                                                                                                                                                                                                                                                                                                                                                                                                                                                                                                                                                                                                                                                                                                                                                                                                                                                                                                                                                                                                                                                                                                                                                                                                                                                                                                                                                       | 0.00%                                                                                                                                                                                                                                                                                                                                                                                                                                                                                                                                                                                                                                                                                                                                                                                                                                                                                                                                                                                                                                                                                                                                                                                                                                                                                                                                                                                                                                                                                                                                                                                                                                                                                                                                                                                                                                                                                                                                                                                                          | (                                                                                                                                                                                                                                                                                                                                                                                                                                                                                                                                                                                                                                                                                                                                                                                                                                                                                                                                                                                                                                                                                                                                                                                                                                                                                                                                                                                                                                                                                                                                                                                                                                                                                                                                                                                                                                                                                                                                                                                                                                                                                             | <b>0</b><br>0.00%)                                                                                                                                                                                                                                                                                                                                                                                                                                                                                                                                                                                                                                                                                                                                                                                                                                                                                                                                                                                                                                                                                                                                                                                                                                                                                                                | <b>\$0.00</b><br>(0.00%)                                                                                                                                                                                                                                                                                                                                                                                                                                                                                                                                                                                                                                                                                                                                                                                                                                                                                                                                                                                                                                                                                                                                                                                                                                                                                                                                                                                                                                                                                                                                                                                                                                                                                                                                                              |
| <b>5</b><br>(0.03%)                          | 100.00%                                                                                                                                                                                                                                                                                                                                                                                                                                                                                                 | 5<br>(0.10%)                                                                                                                                                                                                                                                                                                                                                                                                                                                                                                                                                                                                                                                             | 100.00%                                                                                                                                                                                                                                                                                                                                                                                                                                                                                                                                                                                                                                                                                                                                                                                                                                                                                                                                                                                                                                                                                         | 1.00                                                                                                                                                                                                                                                                                                                                                                                                                                                                                                                                                                                                                                                                                                                                                                                                                                                                                                                                                                                                                                                                                                                   | 00:00:00                                                                                                                                                                                                                                                                                                                                                                                                                                                                                                                                                                                                                                                                                                                                                                                                                                                                                                                                                                                                                                                                                                                                                                                                                                                                                                                                                                                                                                                                                                                                                                                                                                                                                                                                                                                                                                                                                                                                                                                                                                                                                                |                                                                                                                                                                                                                                                                                                                                                                                                                                                                                                                                                                                                                                                                                                                                                                                                                                                                                                                                                                                                                                                                                                                                                                                                                                                                                                                                                                                                       | 0.00%                                                                                                                                                                                                                                                                                                                                                                                                                                                                                                                                                                                                                                                                                                                                                                                                                                                                                                                                                                                                                                                                                                                                                                                                                                                                                                                                                                                                                                                                                                                                                                                                                                                                                                                                                                                                                                                                                                                                                                                                          | (                                                                                                                                                                                                                                                                                                                                                                                                                                                                                                                                                                                                                                                                                                                                                                                                                                                                                                                                                                                                                                                                                                                                                                                                                                                                                                                                                                                                                                                                                                                                                                                                                                                                                                                                                                                                                                                                                                                                                                                                                                                                                             | <b>0</b><br>0.00%)                                                                                                                                                                                                                                                                                                                                                                                                                                                                                                                                                                                                                                                                                                                                                                                                                                                                                                                                                                                                                                                                                                                                                                                                                                                                                                                | <b>\$0.00</b><br>(0.00%)                                                                                                                                                                                                                                                                                                                                                                                                                                                                                                                                                                                                                                                                                                                                                                                                                                                                                                                                                                                                                                                                                                                                                                                                                                                                                                                                                                                                                                                                                                                                                                                                                                                                                                                                                              |
| <b>4</b><br>(0.02%)                          | 75.00%                                                                                                                                                                                                                                                                                                                                                                                                                                                                                                  | <b>3</b><br>(0.06%)                                                                                                                                                                                                                                                                                                                                                                                                                                                                                                                                                                                                                                                      | 100.00%                                                                                                                                                                                                                                                                                                                                                                                                                                                                                                                                                                                                                                                                                                                                                                                                                                                                                                                                                                                                                                                                                         | 1.00                                                                                                                                                                                                                                                                                                                                                                                                                                                                                                                                                                                                                                                                                                                                                                                                                                                                                                                                                                                                                                                                                                                   | 00:00:00                                                                                                                                                                                                                                                                                                                                                                                                                                                                                                                                                                                                                                                                                                                                                                                                                                                                                                                                                                                                                                                                                                                                                                                                                                                                                                                                                                                                                                                                                                                                                                                                                                                                                                                                                                                                                                                                                                                                                                                                                                                                                                |                                                                                                                                                                                                                                                                                                                                                                                                                                                                                                                                                                                                                                                                                                                                                                                                                                                                                                                                                                                                                                                                                                                                                                                                                                                                                                                                                                                                       | 0.00%                                                                                                                                                                                                                                                                                                                                                                                                                                                                                                                                                                                                                                                                                                                                                                                                                                                                                                                                                                                                                                                                                                                                                                                                                                                                                                                                                                                                                                                                                                                                                                                                                                                                                                                                                                                                                                                                                                                                                                                                          | (                                                                                                                                                                                                                                                                                                                                                                                                                                                                                                                                                                                                                                                                                                                                                                                                                                                                                                                                                                                                                                                                                                                                                                                                                                                                                                                                                                                                                                                                                                                                                                                                                                                                                                                                                                                                                                                                                                                                                                                                                                                                                             | <b>0</b><br>0.00%)                                                                                                                                                                                                                                                                                                                                                                                                                                                                                                                                                                                                                                                                                                                                                                                                                                                                                                                                                                                                                                                                                                                                                                                                                                                                                                                | <b>\$0.00</b><br>(0.00%)                                                                                                                                                                                                                                                                                                                                                                                                                                                                                                                                                                                                                                                                                                                                                                                                                                                                                                                                                                                                                                                                                                                                                                                                                                                                                                                                                                                                                                                                                                                                                                                                                                                                                                                                                              |
| <b>1</b><br>(0.01%)                          | 100.00%                                                                                                                                                                                                                                                                                                                                                                                                                                                                                                 | <b>1</b><br>(0.02%)                                                                                                                                                                                                                                                                                                                                                                                                                                                                                                                                                                                                                                                      | 100.00%                                                                                                                                                                                                                                                                                                                                                                                                                                                                                                                                                                                                                                                                                                                                                                                                                                                                                                                                                                                                                                                                                         | 1.00                                                                                                                                                                                                                                                                                                                                                                                                                                                                                                                                                                                                                                                                                                                                                                                                                                                                                                                                                                                                                                                                                                                   | 00:00:00                                                                                                                                                                                                                                                                                                                                                                                                                                                                                                                                                                                                                                                                                                                                                                                                                                                                                                                                                                                                                                                                                                                                                                                                                                                                                                                                                                                                                                                                                                                                                                                                                                                                                                                                                                                                                                                                                                                                                                                                                                                                                                |                                                                                                                                                                                                                                                                                                                                                                                                                                                                                                                                                                                                                                                                                                                                                                                                                                                                                                                                                                                                                                                                                                                                                                                                                                                                                                                                                                                                       | 0.00%                                                                                                                                                                                                                                                                                                                                                                                                                                                                                                                                                                                                                                                                                                                                                                                                                                                                                                                                                                                                                                                                                                                                                                                                                                                                                                                                                                                                                                                                                                                                                                                                                                                                                                                                                                                                                                                                                                                                                                                                          | (                                                                                                                                                                                                                                                                                                                                                                                                                                                                                                                                                                                                                                                                                                                                                                                                                                                                                                                                                                                                                                                                                                                                                                                                                                                                                                                                                                                                                                                                                                                                                                                                                                                                                                                                                                                                                                                                                                                                                                                                                                                                                             | <b>0</b><br>0.00%)                                                                                                                                                                                                                                                                                                                                                                                                                                                                                                                                                                                                                                                                                                                                                                                                                                                                                                                                                                                                                                                                                                                                                                                                                                                                                                                | <b>\$0.00</b><br>(0.00%)                                                                                                                                                                                                                                                                                                                                                                                                                                                                                                                                                                                                                                                                                                                                                                                                                                                                                                                                                                                                                                                                                                                                                                                                                                                                                                                                                                                                                                                                                                                                                                                                                                                                                                                                                              |
|                                              | Sessions           17,096           % of Total:<br>100.00%<br>(17,096)           10,042<br>(58.74%)           3,021<br>(17.67%)           2,522<br>(14.75%)           2,522<br>(14.75%)           493<br>(2.88%)           62<br>(0.36%)           (0.36%)           0.36%)           14<br>(0.08%)           0.36%)           13<br>(0.08%)           13<br>(0.08%)           0.08%)           13<br>(0.08%)           0.08%)           10,06%)           0.03%)           4(0.02%)           4(0.02%) | New           Sessions         % New<br>Sessions           17,096         29,29%<br>Avg for<br>View:<br>29,28%<br>(0.04%)           10,042         25,86%           3,021         23,44%           2,522         42,19%           (14.75%)         42,19%           2,522         42,19%           (14.75%)         41,38%           20,03%         41,38%           (0.36%)         79,03%           (0.36%)         92,86%           (0.13%)         92,86%           (0.08%)         38,46%           (0.08%)         100,00%           (0.08%)         100,00%           (0.06%)         100,00%           (0.06%)         100,00%           (0.03%)         100,00% | New         New           Sessions         % New         New           17,096         29.29%         5,008           % of Total:         Avg for         Total:           100.00%         29.29%         5,008           % of Total:         29.28%         100.04%           10,042         25.86%         2,597           (17,096)         23.44%         708           (17,67%)         23.44%         708           (14.75%)         42.19%         1,064           (14.75%)         41.38%         204           (4.96%)         37.03%         314           (4.96%)         41.38%         (4.07%)           (0.36%)         41.38%         (0.28%)           (0.36%)         92.86%         13           (0.08%)         92.86%         100.02%)           (0.08%)         92.86%         (0.26%)           (0.08%)         38.46%         (0.02%)           (0.08%)         38.46%         (0.00%)           (0.08%)         100.00%         11           (0.06%)         90.91%         (0.20%)           (0.06%)         100.00%         (0.20%)           (0.0.6%)         100.00%< | New         New         Bounce           Sessions         % New         New         Bounce           17,096         29.29%         5,008         46.47%           % of Total:         29.29%         5,008         46.47%           (17,096)         29.28%         0.004%         9.061           100.00%         25.86%         2,597         45.96%           (17,078)         23.44%         708         45.18%           (17.67%)         23.44%         708         47.98%           (14.75%)         42.19%         1,064         47.98%           (14.75%)         42.19%         1,064         47.98%           (14.75%)         41.38%         204         46.86%           (2.88%)         37.03%         314         48.35%           (0.36%)         79.03%         499         72.58%           (0.13%)         4.55%         0.02%         78.57%           (0.08%)         92.86%         13         78.57%           (0.08%)         38.46%         0.02%         71.44%           (0.08%)         38.46%         0.02%         61.54%           (0.08%)         38.46%         0.020%         72.73% | Number Not the series of the series | Yes         Yes         New<br>Sessions         New<br>Sessions         Bounce<br>New<br>Session         Pages /<br>Session         Avg.<br>Session<br>Duration           17,096<br>% of Total:<br>100,00%<br>(17,096         29,29%<br>Session         5008<br>% of Total:<br>29,28%<br>(10,04%         46,47%<br>Session         2.27<br>Avg for<br>View:<br>00,00%         2003:55<br>(0,00%           100,042<br>(17,67%)         25,86%<br>(10,04%)         2,597<br>(10,00%         45,196%         2.40         00:04:29           3,021<br>(17,67%)         23,44%         708<br>(14,47%)         45,18%         2.29         00:03:54           2,522<br>(14,75%)         42,19%         1,064<br>(21,25%)         47,98%         1.92         00:02:04           848<br>(4,96%)         37.03%         314<br>(6,27%)         48,35%         1.97         00:04:05           493<br>(2,88%)         41.38%         204<br>(40.07%)         46.86%         2.28         00:02:53           662<br>(0,36%)         79.03%         49<br>(0,98%)         72.58%         1.32         00:00:01           (0,13%)         92.86%         13<br>(0,26%)         78.57%         1.14         00:00:01           (0,08%)         38.46%         (0,10%)         7.14%         2.93         00:02:00           (0,08%)         100.00%         (1,27%)         54.55%         1.64         00:00:01 | Arrow         New Sessions         New Users         Bounce Rate         Pages / Session         Arg. Session         Mobile IDB A I Convers           17,096         29.29% Or Total: New View: 100.00% View: 100.0 | Y         Image: Constraint of the sension of the sensitivity of the sensitiv | Vert         Vert         Persion         New<br>Sessions         New<br>Users         Bounce<br>Rate         Page /<br>Session         Arg<br>Session         Mobile IDB Access (Goal<br>1 Conversion Rate)         Mobile IDB Access (Goal<br>(Goal 1 Competed<br>Vert $^{1}$ Conversion Rate         29.29%<br>29.25%         5.008<br>5.007         46.47%<br>Vert         2.277<br>Vert         700.355<br>Vert         Avg for<br>Vert $^{1}$ Conversion Rate) $^{1}$ Conve | Image: Normal Sessions         New Sessions         Bounce Rate         Pages / Session Session         Mobile IDB Access (Goal Competitions)         Mobile IDB Access (Goal Competitions)           17.096         29.295         50.06         Ad 64.7%         22.7         Avg for View, View, 44.7%         Yeg or Total (0.00%)         Yeg or Yeg o |