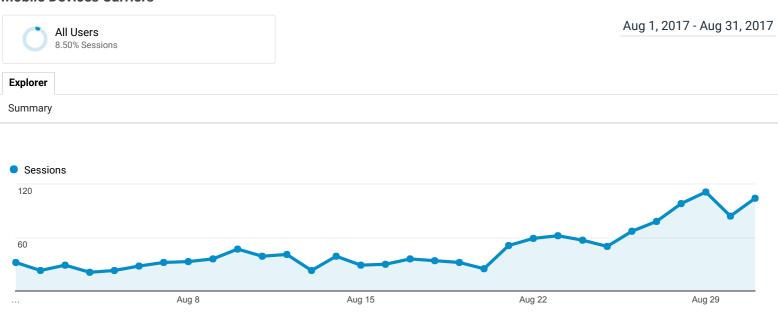

| Acquisition                                  |                                                                                                                                                                                                                                                                                                                                                                                                                                                                                                         |                                                                                                                                                                                                                                                                                                                                                                                                                                                                                                                                                                                                                                                                          | Behavior                                                                                                                                                                                                                                                                                                                                                                                                                                                                                                                                                                                                                                                                                                                                                                                                                                                                                                                                                                                                                                                                                        |                                                                                                                                                                                                                                                                                                                                                                                                                                                                                                                                                                                                                                                                                                                                                                                                                                                                                                                                                                                                                                                                                                                        |                                                                                                                                                                                                                                                                                                                                                                                                                                                                                                                                                                                                                                                                                                                                                                                                                                                                                                                                                                                                                                                                                                                                                                                                                                                                                                                                                                                                                                                                                                                                                                                                                                                                                                                                                                                                                                                                                                                                                                                                                                                                                                         | Conversions                                                                                                                                                                                                                                                                                                                                                                                                                                                                                                                                                                                                                                                                                                                                                                                                                                                                                                                                                                                                                                                                                                                                                                                                                                                                                                                                                                                           | Goal 1: Mobile                                                                                                                                                                                                                                                                                                                                                                                                                                                                                                                                                                                                                                                                                                                                                                                                                                                                                                                                                                                                                                                                                                                                                                                                                                                                                                                                                                                                                                                                                                                                                                                                                                                                                                                                                                                                                                                                                                                                                                                                 | e IDB Access                                                                                                                                                                                                                                                                                                                                                                                                                                                                                                                                                                                                                                                                                                                                                                                                                                                                                                                                                                                                                                                                                                                                                                                                                                                                                                                                                                                                                                                                                                                                                                                                                                                                                                                                                                                                                                                                                                                                                                                                                                                                                  |                                                                                                                                                                                                                                                                                                                                                                                                                                                                                                                                                                                                                                                                                                                                                                                                                                                                                                                                                                                                                                                                                                                                                                                                                                                                                                                                   |                                                                                                                                                                                                                                                                                                                                                                                                                                                                                                                                                                                                                                                                                                                                                                                                                                                                                                                                                                                                                                                                                                                                                                                                                                                                                                                                                                                                                                                                                                                                                                                                                                                                                                                                                                                       |
|----------------------------------------------|---------------------------------------------------------------------------------------------------------------------------------------------------------------------------------------------------------------------------------------------------------------------------------------------------------------------------------------------------------------------------------------------------------------------------------------------------------------------------------------------------------|--------------------------------------------------------------------------------------------------------------------------------------------------------------------------------------------------------------------------------------------------------------------------------------------------------------------------------------------------------------------------------------------------------------------------------------------------------------------------------------------------------------------------------------------------------------------------------------------------------------------------------------------------------------------------|-------------------------------------------------------------------------------------------------------------------------------------------------------------------------------------------------------------------------------------------------------------------------------------------------------------------------------------------------------------------------------------------------------------------------------------------------------------------------------------------------------------------------------------------------------------------------------------------------------------------------------------------------------------------------------------------------------------------------------------------------------------------------------------------------------------------------------------------------------------------------------------------------------------------------------------------------------------------------------------------------------------------------------------------------------------------------------------------------|------------------------------------------------------------------------------------------------------------------------------------------------------------------------------------------------------------------------------------------------------------------------------------------------------------------------------------------------------------------------------------------------------------------------------------------------------------------------------------------------------------------------------------------------------------------------------------------------------------------------------------------------------------------------------------------------------------------------------------------------------------------------------------------------------------------------------------------------------------------------------------------------------------------------------------------------------------------------------------------------------------------------------------------------------------------------------------------------------------------------|---------------------------------------------------------------------------------------------------------------------------------------------------------------------------------------------------------------------------------------------------------------------------------------------------------------------------------------------------------------------------------------------------------------------------------------------------------------------------------------------------------------------------------------------------------------------------------------------------------------------------------------------------------------------------------------------------------------------------------------------------------------------------------------------------------------------------------------------------------------------------------------------------------------------------------------------------------------------------------------------------------------------------------------------------------------------------------------------------------------------------------------------------------------------------------------------------------------------------------------------------------------------------------------------------------------------------------------------------------------------------------------------------------------------------------------------------------------------------------------------------------------------------------------------------------------------------------------------------------------------------------------------------------------------------------------------------------------------------------------------------------------------------------------------------------------------------------------------------------------------------------------------------------------------------------------------------------------------------------------------------------------------------------------------------------------------------------------------------------|-------------------------------------------------------------------------------------------------------------------------------------------------------------------------------------------------------------------------------------------------------------------------------------------------------------------------------------------------------------------------------------------------------------------------------------------------------------------------------------------------------------------------------------------------------------------------------------------------------------------------------------------------------------------------------------------------------------------------------------------------------------------------------------------------------------------------------------------------------------------------------------------------------------------------------------------------------------------------------------------------------------------------------------------------------------------------------------------------------------------------------------------------------------------------------------------------------------------------------------------------------------------------------------------------------------------------------------------------------------------------------------------------------|----------------------------------------------------------------------------------------------------------------------------------------------------------------------------------------------------------------------------------------------------------------------------------------------------------------------------------------------------------------------------------------------------------------------------------------------------------------------------------------------------------------------------------------------------------------------------------------------------------------------------------------------------------------------------------------------------------------------------------------------------------------------------------------------------------------------------------------------------------------------------------------------------------------------------------------------------------------------------------------------------------------------------------------------------------------------------------------------------------------------------------------------------------------------------------------------------------------------------------------------------------------------------------------------------------------------------------------------------------------------------------------------------------------------------------------------------------------------------------------------------------------------------------------------------------------------------------------------------------------------------------------------------------------------------------------------------------------------------------------------------------------------------------------------------------------------------------------------------------------------------------------------------------------------------------------------------------------------------------------------------------------|-----------------------------------------------------------------------------------------------------------------------------------------------------------------------------------------------------------------------------------------------------------------------------------------------------------------------------------------------------------------------------------------------------------------------------------------------------------------------------------------------------------------------------------------------------------------------------------------------------------------------------------------------------------------------------------------------------------------------------------------------------------------------------------------------------------------------------------------------------------------------------------------------------------------------------------------------------------------------------------------------------------------------------------------------------------------------------------------------------------------------------------------------------------------------------------------------------------------------------------------------------------------------------------------------------------------------------------------------------------------------------------------------------------------------------------------------------------------------------------------------------------------------------------------------------------------------------------------------------------------------------------------------------------------------------------------------------------------------------------------------------------------------------------------------------------------------------------------------------------------------------------------------------------------------------------------------------------------------------------------------------------------------------------------------------------------------------------------------|-----------------------------------------------------------------------------------------------------------------------------------------------------------------------------------------------------------------------------------------------------------------------------------------------------------------------------------------------------------------------------------------------------------------------------------------------------------------------------------------------------------------------------------------------------------------------------------------------------------------------------------------------------------------------------------------------------------------------------------------------------------------------------------------------------------------------------------------------------------------------------------------------------------------------------------------------------------------------------------------------------------------------------------------------------------------------------------------------------------------------------------------------------------------------------------------------------------------------------------------------------------------------------------------------------------------------------------|---------------------------------------------------------------------------------------------------------------------------------------------------------------------------------------------------------------------------------------------------------------------------------------------------------------------------------------------------------------------------------------------------------------------------------------------------------------------------------------------------------------------------------------------------------------------------------------------------------------------------------------------------------------------------------------------------------------------------------------------------------------------------------------------------------------------------------------------------------------------------------------------------------------------------------------------------------------------------------------------------------------------------------------------------------------------------------------------------------------------------------------------------------------------------------------------------------------------------------------------------------------------------------------------------------------------------------------------------------------------------------------------------------------------------------------------------------------------------------------------------------------------------------------------------------------------------------------------------------------------------------------------------------------------------------------------------------------------------------------------------------------------------------------|
| Sessions                                     | % New<br>Sessions                                                                                                                                                                                                                                                                                                                                                                                                                                                                                       | New<br>Users                                                                                                                                                                                                                                                                                                                                                                                                                                                                                                                                                                                                                                                             | Bounce<br>Rate                                                                                                                                                                                                                                                                                                                                                                                                                                                                                                                                                                                                                                                                                                                                                                                                                                                                                                                                                                                                                                                                                  | Pages /<br>Session                                                                                                                                                                                                                                                                                                                                                                                                                                                                                                                                                                                                                                                                                                                                                                                                                                                                                                                                                                                                                                                                                                     | Avg.<br>Session<br>Duration                                                                                                                                                                                                                                                                                                                                                                                                                                                                                                                                                                                                                                                                                                                                                                                                                                                                                                                                                                                                                                                                                                                                                                                                                                                                                                                                                                                                                                                                                                                                                                                                                                                                                                                                                                                                                                                                                                                                                                                                                                                                             |                                                                                                                                                                                                                                                                                                                                                                                                                                                                                                                                                                                                                                                                                                                                                                                                                                                                                                                                                                                                                                                                                                                                                                                                                                                                                                                                                                                                       |                                                                                                                                                                                                                                                                                                                                                                                                                                                                                                                                                                                                                                                                                                                                                                                                                                                                                                                                                                                                                                                                                                                                                                                                                                                                                                                                                                                                                                                                                                                                                                                                                                                                                                                                                                                                                                                                                                                                                                                                                |                                                                                                                                                                                                                                                                                                                                                                                                                                                                                                                                                                                                                                                                                                                                                                                                                                                                                                                                                                                                                                                                                                                                                                                                                                                                                                                                                                                                                                                                                                                                                                                                                                                                                                                                                                                                                                                                                                                                                                                                                                                                                               |                                                                                                                                                                                                                                                                                                                                                                                                                                                                                                                                                                                                                                                                                                                                                                                                                                                                                                                                                                                                                                                                                                                                                                                                                                                                                                                                   | Mobile IDB Access<br>(Goal 1 Value)                                                                                                                                                                                                                                                                                                                                                                                                                                                                                                                                                                                                                                                                                                                                                                                                                                                                                                                                                                                                                                                                                                                                                                                                                                                                                                                                                                                                                                                                                                                                                                                                                                                                                                                                                   |
| 17,096<br>% of Total:<br>100.00%<br>(17,096) | 29.29%<br>Avg for<br>View:<br>29.28%<br>(0.04%)                                                                                                                                                                                                                                                                                                                                                                                                                                                         | 5,008<br>% of<br>Total:<br>100.04%<br>(5,006)                                                                                                                                                                                                                                                                                                                                                                                                                                                                                                                                                                                                                            | 46.47%<br>Avg for<br>View:<br>46.47%<br>(0.00%)                                                                                                                                                                                                                                                                                                                                                                                                                                                                                                                                                                                                                                                                                                                                                                                                                                                                                                                                                                                                                                                 | 2.27<br>Avg for<br>View:<br>2.27<br>(0.00%)                                                                                                                                                                                                                                                                                                                                                                                                                                                                                                                                                                                                                                                                                                                                                                                                                                                                                                                                                                                                                                                                            | 00:03:55<br>Avg for<br>View:<br>00:03:55<br>(0.00%)                                                                                                                                                                                                                                                                                                                                                                                                                                                                                                                                                                                                                                                                                                                                                                                                                                                                                                                                                                                                                                                                                                                                                                                                                                                                                                                                                                                                                                                                                                                                                                                                                                                                                                                                                                                                                                                                                                                                                                                                                                                     |                                                                                                                                                                                                                                                                                                                                                                                                                                                                                                                                                                                                                                                                                                                                                                                                                                                                                                                                                                                                                                                                                                                                                                                                                                                                                                                                                                                                       | 10.47%<br>Avg for View:<br>10.47%<br>(0.00%)                                                                                                                                                                                                                                                                                                                                                                                                                                                                                                                                                                                                                                                                                                                                                                                                                                                                                                                                                                                                                                                                                                                                                                                                                                                                                                                                                                                                                                                                                                                                                                                                                                                                                                                                                                                                                                                                                                                                                                   | % of<br>10                                                                                                                                                                                                                                                                                                                                                                                                                                                                                                                                                                                                                                                                                                                                                                                                                                                                                                                                                                                                                                                                                                                                                                                                                                                                                                                                                                                                                                                                                                                                                                                                                                                                                                                                                                                                                                                                                                                                                                                                                                                                                    | Total:<br>00.00%                                                                                                                                                                                                                                                                                                                                                                                                                                                                                                                                                                                                                                                                                                                                                                                                                                                                                                                                                                                                                                                                                                                                                                                                                                                                                                                  | \$0.00<br>% of Total:<br>0.00%<br>(\$0.00)                                                                                                                                                                                                                                                                                                                                                                                                                                                                                                                                                                                                                                                                                                                                                                                                                                                                                                                                                                                                                                                                                                                                                                                                                                                                                                                                                                                                                                                                                                                                                                                                                                                                                                                                            |
| <b>10,042</b> (58.74%)                       | 25.86%                                                                                                                                                                                                                                                                                                                                                                                                                                                                                                  | <b>2,597</b><br>(51.86%)                                                                                                                                                                                                                                                                                                                                                                                                                                                                                                                                                                                                                                                 | 45.96%                                                                                                                                                                                                                                                                                                                                                                                                                                                                                                                                                                                                                                                                                                                                                                                                                                                                                                                                                                                                                                                                                          | 2.40                                                                                                                                                                                                                                                                                                                                                                                                                                                                                                                                                                                                                                                                                                                                                                                                                                                                                                                                                                                                                                                                                                                   | 00:04:29                                                                                                                                                                                                                                                                                                                                                                                                                                                                                                                                                                                                                                                                                                                                                                                                                                                                                                                                                                                                                                                                                                                                                                                                                                                                                                                                                                                                                                                                                                                                                                                                                                                                                                                                                                                                                                                                                                                                                                                                                                                                                                |                                                                                                                                                                                                                                                                                                                                                                                                                                                                                                                                                                                                                                                                                                                                                                                                                                                                                                                                                                                                                                                                                                                                                                                                                                                                                                                                                                                                       | 9.33%                                                                                                                                                                                                                                                                                                                                                                                                                                                                                                                                                                                                                                                                                                                                                                                                                                                                                                                                                                                                                                                                                                                                                                                                                                                                                                                                                                                                                                                                                                                                                                                                                                                                                                                                                                                                                                                                                                                                                                                                          | (5                                                                                                                                                                                                                                                                                                                                                                                                                                                                                                                                                                                                                                                                                                                                                                                                                                                                                                                                                                                                                                                                                                                                                                                                                                                                                                                                                                                                                                                                                                                                                                                                                                                                                                                                                                                                                                                                                                                                                                                                                                                                                            | <b>937</b><br>2.35%)                                                                                                                                                                                                                                                                                                                                                                                                                                                                                                                                                                                                                                                                                                                                                                                                                                                                                                                                                                                                                                                                                                                                                                                                                                                                                                              | <b>\$0.00</b><br>(0.00%)                                                                                                                                                                                                                                                                                                                                                                                                                                                                                                                                                                                                                                                                                                                                                                                                                                                                                                                                                                                                                                                                                                                                                                                                                                                                                                                                                                                                                                                                                                                                                                                                                                                                                                                                                              |
| <b>3,021</b><br>(17.67%)                     | 23.44%                                                                                                                                                                                                                                                                                                                                                                                                                                                                                                  | <b>708</b><br>(14.14%)                                                                                                                                                                                                                                                                                                                                                                                                                                                                                                                                                                                                                                                   | 45.18%                                                                                                                                                                                                                                                                                                                                                                                                                                                                                                                                                                                                                                                                                                                                                                                                                                                                                                                                                                                                                                                                                          | 2.29                                                                                                                                                                                                                                                                                                                                                                                                                                                                                                                                                                                                                                                                                                                                                                                                                                                                                                                                                                                                                                                                                                                   | 00:03:54                                                                                                                                                                                                                                                                                                                                                                                                                                                                                                                                                                                                                                                                                                                                                                                                                                                                                                                                                                                                                                                                                                                                                                                                                                                                                                                                                                                                                                                                                                                                                                                                                                                                                                                                                                                                                                                                                                                                                                                                                                                                                                |                                                                                                                                                                                                                                                                                                                                                                                                                                                                                                                                                                                                                                                                                                                                                                                                                                                                                                                                                                                                                                                                                                                                                                                                                                                                                                                                                                                                       | 14.60%                                                                                                                                                                                                                                                                                                                                                                                                                                                                                                                                                                                                                                                                                                                                                                                                                                                                                                                                                                                                                                                                                                                                                                                                                                                                                                                                                                                                                                                                                                                                                                                                                                                                                                                                                                                                                                                                                                                                                                                                         | (2                                                                                                                                                                                                                                                                                                                                                                                                                                                                                                                                                                                                                                                                                                                                                                                                                                                                                                                                                                                                                                                                                                                                                                                                                                                                                                                                                                                                                                                                                                                                                                                                                                                                                                                                                                                                                                                                                                                                                                                                                                                                                            | <b>441</b><br>4.64%)                                                                                                                                                                                                                                                                                                                                                                                                                                                                                                                                                                                                                                                                                                                                                                                                                                                                                                                                                                                                                                                                                                                                                                                                                                                                                                              | <b>\$0.00</b><br>(0.00%)                                                                                                                                                                                                                                                                                                                                                                                                                                                                                                                                                                                                                                                                                                                                                                                                                                                                                                                                                                                                                                                                                                                                                                                                                                                                                                                                                                                                                                                                                                                                                                                                                                                                                                                                                              |
| <b>2,522</b><br>(14.75%)                     | 42.19%                                                                                                                                                                                                                                                                                                                                                                                                                                                                                                  | <b>1,064</b> (21.25%)                                                                                                                                                                                                                                                                                                                                                                                                                                                                                                                                                                                                                                                    | 47.98%                                                                                                                                                                                                                                                                                                                                                                                                                                                                                                                                                                                                                                                                                                                                                                                                                                                                                                                                                                                                                                                                                          | 1.92                                                                                                                                                                                                                                                                                                                                                                                                                                                                                                                                                                                                                                                                                                                                                                                                                                                                                                                                                                                                                                                                                                                   | 00:02:04                                                                                                                                                                                                                                                                                                                                                                                                                                                                                                                                                                                                                                                                                                                                                                                                                                                                                                                                                                                                                                                                                                                                                                                                                                                                                                                                                                                                                                                                                                                                                                                                                                                                                                                                                                                                                                                                                                                                                                                                                                                                                                |                                                                                                                                                                                                                                                                                                                                                                                                                                                                                                                                                                                                                                                                                                                                                                                                                                                                                                                                                                                                                                                                                                                                                                                                                                                                                                                                                                                                       | 10.11%                                                                                                                                                                                                                                                                                                                                                                                                                                                                                                                                                                                                                                                                                                                                                                                                                                                                                                                                                                                                                                                                                                                                                                                                                                                                                                                                                                                                                                                                                                                                                                                                                                                                                                                                                                                                                                                                                                                                                                                                         | (1                                                                                                                                                                                                                                                                                                                                                                                                                                                                                                                                                                                                                                                                                                                                                                                                                                                                                                                                                                                                                                                                                                                                                                                                                                                                                                                                                                                                                                                                                                                                                                                                                                                                                                                                                                                                                                                                                                                                                                                                                                                                                            | <b>255</b><br>4.25%)                                                                                                                                                                                                                                                                                                                                                                                                                                                                                                                                                                                                                                                                                                                                                                                                                                                                                                                                                                                                                                                                                                                                                                                                                                                                                                              | <b>\$0.00</b><br>(0.00%)                                                                                                                                                                                                                                                                                                                                                                                                                                                                                                                                                                                                                                                                                                                                                                                                                                                                                                                                                                                                                                                                                                                                                                                                                                                                                                                                                                                                                                                                                                                                                                                                                                                                                                                                                              |
| <b>848</b><br>(4.96%)                        | 37.03%                                                                                                                                                                                                                                                                                                                                                                                                                                                                                                  | <b>314</b> (6.27%)                                                                                                                                                                                                                                                                                                                                                                                                                                                                                                                                                                                                                                                       | 48.35%                                                                                                                                                                                                                                                                                                                                                                                                                                                                                                                                                                                                                                                                                                                                                                                                                                                                                                                                                                                                                                                                                          | 1.97                                                                                                                                                                                                                                                                                                                                                                                                                                                                                                                                                                                                                                                                                                                                                                                                                                                                                                                                                                                                                                                                                                                   | 00:04:05                                                                                                                                                                                                                                                                                                                                                                                                                                                                                                                                                                                                                                                                                                                                                                                                                                                                                                                                                                                                                                                                                                                                                                                                                                                                                                                                                                                                                                                                                                                                                                                                                                                                                                                                                                                                                                                                                                                                                                                                                                                                                                |                                                                                                                                                                                                                                                                                                                                                                                                                                                                                                                                                                                                                                                                                                                                                                                                                                                                                                                                                                                                                                                                                                                                                                                                                                                                                                                                                                                                       | 10.14%                                                                                                                                                                                                                                                                                                                                                                                                                                                                                                                                                                                                                                                                                                                                                                                                                                                                                                                                                                                                                                                                                                                                                                                                                                                                                                                                                                                                                                                                                                                                                                                                                                                                                                                                                                                                                                                                                                                                                                                                         | (                                                                                                                                                                                                                                                                                                                                                                                                                                                                                                                                                                                                                                                                                                                                                                                                                                                                                                                                                                                                                                                                                                                                                                                                                                                                                                                                                                                                                                                                                                                                                                                                                                                                                                                                                                                                                                                                                                                                                                                                                                                                                             | <b>86</b><br>4.80%)                                                                                                                                                                                                                                                                                                                                                                                                                                                                                                                                                                                                                                                                                                                                                                                                                                                                                                                                                                                                                                                                                                                                                                                                                                                                                                               | <b>\$0.00</b><br>(0.00%)                                                                                                                                                                                                                                                                                                                                                                                                                                                                                                                                                                                                                                                                                                                                                                                                                                                                                                                                                                                                                                                                                                                                                                                                                                                                                                                                                                                                                                                                                                                                                                                                                                                                                                                                                              |
| <b>493</b><br>(2.88%)                        | 41.38%                                                                                                                                                                                                                                                                                                                                                                                                                                                                                                  | <b>204</b><br>(4.07%)                                                                                                                                                                                                                                                                                                                                                                                                                                                                                                                                                                                                                                                    | 46.86%                                                                                                                                                                                                                                                                                                                                                                                                                                                                                                                                                                                                                                                                                                                                                                                                                                                                                                                                                                                                                                                                                          | 2.28                                                                                                                                                                                                                                                                                                                                                                                                                                                                                                                                                                                                                                                                                                                                                                                                                                                                                                                                                                                                                                                                                                                   | 00:02:53                                                                                                                                                                                                                                                                                                                                                                                                                                                                                                                                                                                                                                                                                                                                                                                                                                                                                                                                                                                                                                                                                                                                                                                                                                                                                                                                                                                                                                                                                                                                                                                                                                                                                                                                                                                                                                                                                                                                                                                                                                                                                                |                                                                                                                                                                                                                                                                                                                                                                                                                                                                                                                                                                                                                                                                                                                                                                                                                                                                                                                                                                                                                                                                                                                                                                                                                                                                                                                                                                                                       | 13.39%                                                                                                                                                                                                                                                                                                                                                                                                                                                                                                                                                                                                                                                                                                                                                                                                                                                                                                                                                                                                                                                                                                                                                                                                                                                                                                                                                                                                                                                                                                                                                                                                                                                                                                                                                                                                                                                                                                                                                                                                         | (                                                                                                                                                                                                                                                                                                                                                                                                                                                                                                                                                                                                                                                                                                                                                                                                                                                                                                                                                                                                                                                                                                                                                                                                                                                                                                                                                                                                                                                                                                                                                                                                                                                                                                                                                                                                                                                                                                                                                                                                                                                                                             | <b>66</b><br>3.69%)                                                                                                                                                                                                                                                                                                                                                                                                                                                                                                                                                                                                                                                                                                                                                                                                                                                                                                                                                                                                                                                                                                                                                                                                                                                                                                               | <b>\$0.00</b><br>(0.00%)                                                                                                                                                                                                                                                                                                                                                                                                                                                                                                                                                                                                                                                                                                                                                                                                                                                                                                                                                                                                                                                                                                                                                                                                                                                                                                                                                                                                                                                                                                                                                                                                                                                                                                                                                              |
| <b>62</b><br>(0.36%)                         | 79.03%                                                                                                                                                                                                                                                                                                                                                                                                                                                                                                  | <b>49</b><br>(0.98%)                                                                                                                                                                                                                                                                                                                                                                                                                                                                                                                                                                                                                                                     | 72.58%                                                                                                                                                                                                                                                                                                                                                                                                                                                                                                                                                                                                                                                                                                                                                                                                                                                                                                                                                                                                                                                                                          | 1.32                                                                                                                                                                                                                                                                                                                                                                                                                                                                                                                                                                                                                                                                                                                                                                                                                                                                                                                                                                                                                                                                                                                   | 00:00:17                                                                                                                                                                                                                                                                                                                                                                                                                                                                                                                                                                                                                                                                                                                                                                                                                                                                                                                                                                                                                                                                                                                                                                                                                                                                                                                                                                                                                                                                                                                                                                                                                                                                                                                                                                                                                                                                                                                                                                                                                                                                                                |                                                                                                                                                                                                                                                                                                                                                                                                                                                                                                                                                                                                                                                                                                                                                                                                                                                                                                                                                                                                                                                                                                                                                                                                                                                                                                                                                                                                       | 0.00%                                                                                                                                                                                                                                                                                                                                                                                                                                                                                                                                                                                                                                                                                                                                                                                                                                                                                                                                                                                                                                                                                                                                                                                                                                                                                                                                                                                                                                                                                                                                                                                                                                                                                                                                                                                                                                                                                                                                                                                                          | (                                                                                                                                                                                                                                                                                                                                                                                                                                                                                                                                                                                                                                                                                                                                                                                                                                                                                                                                                                                                                                                                                                                                                                                                                                                                                                                                                                                                                                                                                                                                                                                                                                                                                                                                                                                                                                                                                                                                                                                                                                                                                             | <b>0</b><br>0.00%)                                                                                                                                                                                                                                                                                                                                                                                                                                                                                                                                                                                                                                                                                                                                                                                                                                                                                                                                                                                                                                                                                                                                                                                                                                                                                                                | <b>\$0.00</b><br>(0.00%)                                                                                                                                                                                                                                                                                                                                                                                                                                                                                                                                                                                                                                                                                                                                                                                                                                                                                                                                                                                                                                                                                                                                                                                                                                                                                                                                                                                                                                                                                                                                                                                                                                                                                                                                                              |
| <b>22</b><br>(0.13%)                         | 4.55%                                                                                                                                                                                                                                                                                                                                                                                                                                                                                                   | <b>1</b><br>(0.02%)                                                                                                                                                                                                                                                                                                                                                                                                                                                                                                                                                                                                                                                      | 95.45%                                                                                                                                                                                                                                                                                                                                                                                                                                                                                                                                                                                                                                                                                                                                                                                                                                                                                                                                                                                                                                                                                          | 1.14                                                                                                                                                                                                                                                                                                                                                                                                                                                                                                                                                                                                                                                                                                                                                                                                                                                                                                                                                                                                                                                                                                                   | 00:00:04                                                                                                                                                                                                                                                                                                                                                                                                                                                                                                                                                                                                                                                                                                                                                                                                                                                                                                                                                                                                                                                                                                                                                                                                                                                                                                                                                                                                                                                                                                                                                                                                                                                                                                                                                                                                                                                                                                                                                                                                                                                                                                |                                                                                                                                                                                                                                                                                                                                                                                                                                                                                                                                                                                                                                                                                                                                                                                                                                                                                                                                                                                                                                                                                                                                                                                                                                                                                                                                                                                                       | 0.00%                                                                                                                                                                                                                                                                                                                                                                                                                                                                                                                                                                                                                                                                                                                                                                                                                                                                                                                                                                                                                                                                                                                                                                                                                                                                                                                                                                                                                                                                                                                                                                                                                                                                                                                                                                                                                                                                                                                                                                                                          | (                                                                                                                                                                                                                                                                                                                                                                                                                                                                                                                                                                                                                                                                                                                                                                                                                                                                                                                                                                                                                                                                                                                                                                                                                                                                                                                                                                                                                                                                                                                                                                                                                                                                                                                                                                                                                                                                                                                                                                                                                                                                                             | <b>0</b><br>0.00%)                                                                                                                                                                                                                                                                                                                                                                                                                                                                                                                                                                                                                                                                                                                                                                                                                                                                                                                                                                                                                                                                                                                                                                                                                                                                                                                | <b>\$0.00</b><br>(0.00%)                                                                                                                                                                                                                                                                                                                                                                                                                                                                                                                                                                                                                                                                                                                                                                                                                                                                                                                                                                                                                                                                                                                                                                                                                                                                                                                                                                                                                                                                                                                                                                                                                                                                                                                                                              |
| <b>14</b><br>(0.08%)                         | 92.86%                                                                                                                                                                                                                                                                                                                                                                                                                                                                                                  | 13<br>(0.26%)                                                                                                                                                                                                                                                                                                                                                                                                                                                                                                                                                                                                                                                            | 78.57%                                                                                                                                                                                                                                                                                                                                                                                                                                                                                                                                                                                                                                                                                                                                                                                                                                                                                                                                                                                                                                                                                          | 1.14                                                                                                                                                                                                                                                                                                                                                                                                                                                                                                                                                                                                                                                                                                                                                                                                                                                                                                                                                                                                                                                                                                                   | 00:00:01                                                                                                                                                                                                                                                                                                                                                                                                                                                                                                                                                                                                                                                                                                                                                                                                                                                                                                                                                                                                                                                                                                                                                                                                                                                                                                                                                                                                                                                                                                                                                                                                                                                                                                                                                                                                                                                                                                                                                                                                                                                                                                |                                                                                                                                                                                                                                                                                                                                                                                                                                                                                                                                                                                                                                                                                                                                                                                                                                                                                                                                                                                                                                                                                                                                                                                                                                                                                                                                                                                                       | 0.00%                                                                                                                                                                                                                                                                                                                                                                                                                                                                                                                                                                                                                                                                                                                                                                                                                                                                                                                                                                                                                                                                                                                                                                                                                                                                                                                                                                                                                                                                                                                                                                                                                                                                                                                                                                                                                                                                                                                                                                                                          | (                                                                                                                                                                                                                                                                                                                                                                                                                                                                                                                                                                                                                                                                                                                                                                                                                                                                                                                                                                                                                                                                                                                                                                                                                                                                                                                                                                                                                                                                                                                                                                                                                                                                                                                                                                                                                                                                                                                                                                                                                                                                                             | <b>0</b><br>0.00%)                                                                                                                                                                                                                                                                                                                                                                                                                                                                                                                                                                                                                                                                                                                                                                                                                                                                                                                                                                                                                                                                                                                                                                                                                                                                                                                | <b>\$0.00</b><br>(0.00%)                                                                                                                                                                                                                                                                                                                                                                                                                                                                                                                                                                                                                                                                                                                                                                                                                                                                                                                                                                                                                                                                                                                                                                                                                                                                                                                                                                                                                                                                                                                                                                                                                                                                                                                                                              |
| <b>14</b><br>(0.08%)                         | 71.43%                                                                                                                                                                                                                                                                                                                                                                                                                                                                                                  | 10<br>(0.20%)                                                                                                                                                                                                                                                                                                                                                                                                                                                                                                                                                                                                                                                            | 7.14%                                                                                                                                                                                                                                                                                                                                                                                                                                                                                                                                                                                                                                                                                                                                                                                                                                                                                                                                                                                                                                                                                           | 2.93                                                                                                                                                                                                                                                                                                                                                                                                                                                                                                                                                                                                                                                                                                                                                                                                                                                                                                                                                                                                                                                                                                                   | 00:02:00                                                                                                                                                                                                                                                                                                                                                                                                                                                                                                                                                                                                                                                                                                                                                                                                                                                                                                                                                                                                                                                                                                                                                                                                                                                                                                                                                                                                                                                                                                                                                                                                                                                                                                                                                                                                                                                                                                                                                                                                                                                                                                |                                                                                                                                                                                                                                                                                                                                                                                                                                                                                                                                                                                                                                                                                                                                                                                                                                                                                                                                                                                                                                                                                                                                                                                                                                                                                                                                                                                                       | 35.71%                                                                                                                                                                                                                                                                                                                                                                                                                                                                                                                                                                                                                                                                                                                                                                                                                                                                                                                                                                                                                                                                                                                                                                                                                                                                                                                                                                                                                                                                                                                                                                                                                                                                                                                                                                                                                                                                                                                                                                                                         | (                                                                                                                                                                                                                                                                                                                                                                                                                                                                                                                                                                                                                                                                                                                                                                                                                                                                                                                                                                                                                                                                                                                                                                                                                                                                                                                                                                                                                                                                                                                                                                                                                                                                                                                                                                                                                                                                                                                                                                                                                                                                                             | 5<br>0.28%)                                                                                                                                                                                                                                                                                                                                                                                                                                                                                                                                                                                                                                                                                                                                                                                                                                                                                                                                                                                                                                                                                                                                                                                                                                                                                                                       | <b>\$0.00</b><br>(0.00%)                                                                                                                                                                                                                                                                                                                                                                                                                                                                                                                                                                                                                                                                                                                                                                                                                                                                                                                                                                                                                                                                                                                                                                                                                                                                                                                                                                                                                                                                                                                                                                                                                                                                                                                                                              |
| <b>13</b><br>(0.08%)                         | 38.46%                                                                                                                                                                                                                                                                                                                                                                                                                                                                                                  | <b>5</b><br>(0.10%)                                                                                                                                                                                                                                                                                                                                                                                                                                                                                                                                                                                                                                                      | 23.08%                                                                                                                                                                                                                                                                                                                                                                                                                                                                                                                                                                                                                                                                                                                                                                                                                                                                                                                                                                                                                                                                                          | 1.46                                                                                                                                                                                                                                                                                                                                                                                                                                                                                                                                                                                                                                                                                                                                                                                                                                                                                                                                                                                                                                                                                                                   | 00:00:47                                                                                                                                                                                                                                                                                                                                                                                                                                                                                                                                                                                                                                                                                                                                                                                                                                                                                                                                                                                                                                                                                                                                                                                                                                                                                                                                                                                                                                                                                                                                                                                                                                                                                                                                                                                                                                                                                                                                                                                                                                                                                                |                                                                                                                                                                                                                                                                                                                                                                                                                                                                                                                                                                                                                                                                                                                                                                                                                                                                                                                                                                                                                                                                                                                                                                                                                                                                                                                                                                                                       | 0.00%                                                                                                                                                                                                                                                                                                                                                                                                                                                                                                                                                                                                                                                                                                                                                                                                                                                                                                                                                                                                                                                                                                                                                                                                                                                                                                                                                                                                                                                                                                                                                                                                                                                                                                                                                                                                                                                                                                                                                                                                          | (                                                                                                                                                                                                                                                                                                                                                                                                                                                                                                                                                                                                                                                                                                                                                                                                                                                                                                                                                                                                                                                                                                                                                                                                                                                                                                                                                                                                                                                                                                                                                                                                                                                                                                                                                                                                                                                                                                                                                                                                                                                                                             | <b>0</b><br>0.00%)                                                                                                                                                                                                                                                                                                                                                                                                                                                                                                                                                                                                                                                                                                                                                                                                                                                                                                                                                                                                                                                                                                                                                                                                                                                                                                                | <b>\$0.00</b><br>(0.00%)                                                                                                                                                                                                                                                                                                                                                                                                                                                                                                                                                                                                                                                                                                                                                                                                                                                                                                                                                                                                                                                                                                                                                                                                                                                                                                                                                                                                                                                                                                                                                                                                                                                                                                                                                              |
| <b>13</b><br>(0.08%)                         | 100.00%                                                                                                                                                                                                                                                                                                                                                                                                                                                                                                 | 13<br>(0.26%)                                                                                                                                                                                                                                                                                                                                                                                                                                                                                                                                                                                                                                                            | 61.54%                                                                                                                                                                                                                                                                                                                                                                                                                                                                                                                                                                                                                                                                                                                                                                                                                                                                                                                                                                                                                                                                                          | 1.38                                                                                                                                                                                                                                                                                                                                                                                                                                                                                                                                                                                                                                                                                                                                                                                                                                                                                                                                                                                                                                                                                                                   | 00:00:11                                                                                                                                                                                                                                                                                                                                                                                                                                                                                                                                                                                                                                                                                                                                                                                                                                                                                                                                                                                                                                                                                                                                                                                                                                                                                                                                                                                                                                                                                                                                                                                                                                                                                                                                                                                                                                                                                                                                                                                                                                                                                                |                                                                                                                                                                                                                                                                                                                                                                                                                                                                                                                                                                                                                                                                                                                                                                                                                                                                                                                                                                                                                                                                                                                                                                                                                                                                                                                                                                                                       | 0.00%                                                                                                                                                                                                                                                                                                                                                                                                                                                                                                                                                                                                                                                                                                                                                                                                                                                                                                                                                                                                                                                                                                                                                                                                                                                                                                                                                                                                                                                                                                                                                                                                                                                                                                                                                                                                                                                                                                                                                                                                          | (                                                                                                                                                                                                                                                                                                                                                                                                                                                                                                                                                                                                                                                                                                                                                                                                                                                                                                                                                                                                                                                                                                                                                                                                                                                                                                                                                                                                                                                                                                                                                                                                                                                                                                                                                                                                                                                                                                                                                                                                                                                                                             | <b>0</b><br>0.00%)                                                                                                                                                                                                                                                                                                                                                                                                                                                                                                                                                                                                                                                                                                                                                                                                                                                                                                                                                                                                                                                                                                                                                                                                                                                                                                                | <b>\$0.00</b><br>(0.00%)                                                                                                                                                                                                                                                                                                                                                                                                                                                                                                                                                                                                                                                                                                                                                                                                                                                                                                                                                                                                                                                                                                                                                                                                                                                                                                                                                                                                                                                                                                                                                                                                                                                                                                                                                              |
| <b>11</b><br>(0.06%)                         | 90.91%                                                                                                                                                                                                                                                                                                                                                                                                                                                                                                  | 10<br>(0.20%)                                                                                                                                                                                                                                                                                                                                                                                                                                                                                                                                                                                                                                                            | 72.73%                                                                                                                                                                                                                                                                                                                                                                                                                                                                                                                                                                                                                                                                                                                                                                                                                                                                                                                                                                                                                                                                                          | 1.00                                                                                                                                                                                                                                                                                                                                                                                                                                                                                                                                                                                                                                                                                                                                                                                                                                                                                                                                                                                                                                                                                                                   | 00:00:02                                                                                                                                                                                                                                                                                                                                                                                                                                                                                                                                                                                                                                                                                                                                                                                                                                                                                                                                                                                                                                                                                                                                                                                                                                                                                                                                                                                                                                                                                                                                                                                                                                                                                                                                                                                                                                                                                                                                                                                                                                                                                                |                                                                                                                                                                                                                                                                                                                                                                                                                                                                                                                                                                                                                                                                                                                                                                                                                                                                                                                                                                                                                                                                                                                                                                                                                                                                                                                                                                                                       | 0.00%                                                                                                                                                                                                                                                                                                                                                                                                                                                                                                                                                                                                                                                                                                                                                                                                                                                                                                                                                                                                                                                                                                                                                                                                                                                                                                                                                                                                                                                                                                                                                                                                                                                                                                                                                                                                                                                                                                                                                                                                          | (                                                                                                                                                                                                                                                                                                                                                                                                                                                                                                                                                                                                                                                                                                                                                                                                                                                                                                                                                                                                                                                                                                                                                                                                                                                                                                                                                                                                                                                                                                                                                                                                                                                                                                                                                                                                                                                                                                                                                                                                                                                                                             | <b>0</b><br>0.00%)                                                                                                                                                                                                                                                                                                                                                                                                                                                                                                                                                                                                                                                                                                                                                                                                                                                                                                                                                                                                                                                                                                                                                                                                                                                                                                                | <b>\$0.00</b><br>(0.00%)                                                                                                                                                                                                                                                                                                                                                                                                                                                                                                                                                                                                                                                                                                                                                                                                                                                                                                                                                                                                                                                                                                                                                                                                                                                                                                                                                                                                                                                                                                                                                                                                                                                                                                                                                              |
| <b>11</b><br>(0.06%)                         | 100.00%                                                                                                                                                                                                                                                                                                                                                                                                                                                                                                 | 11<br>(0.22%)                                                                                                                                                                                                                                                                                                                                                                                                                                                                                                                                                                                                                                                            | 54.55%                                                                                                                                                                                                                                                                                                                                                                                                                                                                                                                                                                                                                                                                                                                                                                                                                                                                                                                                                                                                                                                                                          | 1.64                                                                                                                                                                                                                                                                                                                                                                                                                                                                                                                                                                                                                                                                                                                                                                                                                                                                                                                                                                                                                                                                                                                   | 00:00:47                                                                                                                                                                                                                                                                                                                                                                                                                                                                                                                                                                                                                                                                                                                                                                                                                                                                                                                                                                                                                                                                                                                                                                                                                                                                                                                                                                                                                                                                                                                                                                                                                                                                                                                                                                                                                                                                                                                                                                                                                                                                                                |                                                                                                                                                                                                                                                                                                                                                                                                                                                                                                                                                                                                                                                                                                                                                                                                                                                                                                                                                                                                                                                                                                                                                                                                                                                                                                                                                                                                       | 0.00%                                                                                                                                                                                                                                                                                                                                                                                                                                                                                                                                                                                                                                                                                                                                                                                                                                                                                                                                                                                                                                                                                                                                                                                                                                                                                                                                                                                                                                                                                                                                                                                                                                                                                                                                                                                                                                                                                                                                                                                                          | (                                                                                                                                                                                                                                                                                                                                                                                                                                                                                                                                                                                                                                                                                                                                                                                                                                                                                                                                                                                                                                                                                                                                                                                                                                                                                                                                                                                                                                                                                                                                                                                                                                                                                                                                                                                                                                                                                                                                                                                                                                                                                             | <b>0</b><br>0.00%)                                                                                                                                                                                                                                                                                                                                                                                                                                                                                                                                                                                                                                                                                                                                                                                                                                                                                                                                                                                                                                                                                                                                                                                                                                                                                                                | <b>\$0.00</b><br>(0.00%)                                                                                                                                                                                                                                                                                                                                                                                                                                                                                                                                                                                                                                                                                                                                                                                                                                                                                                                                                                                                                                                                                                                                                                                                                                                                                                                                                                                                                                                                                                                                                                                                                                                                                                                                                              |
| <b>5</b><br>(0.03%)                          | 100.00%                                                                                                                                                                                                                                                                                                                                                                                                                                                                                                 | 5<br>(0.10%)                                                                                                                                                                                                                                                                                                                                                                                                                                                                                                                                                                                                                                                             | 100.00%                                                                                                                                                                                                                                                                                                                                                                                                                                                                                                                                                                                                                                                                                                                                                                                                                                                                                                                                                                                                                                                                                         | 1.00                                                                                                                                                                                                                                                                                                                                                                                                                                                                                                                                                                                                                                                                                                                                                                                                                                                                                                                                                                                                                                                                                                                   | 00:00:00                                                                                                                                                                                                                                                                                                                                                                                                                                                                                                                                                                                                                                                                                                                                                                                                                                                                                                                                                                                                                                                                                                                                                                                                                                                                                                                                                                                                                                                                                                                                                                                                                                                                                                                                                                                                                                                                                                                                                                                                                                                                                                |                                                                                                                                                                                                                                                                                                                                                                                                                                                                                                                                                                                                                                                                                                                                                                                                                                                                                                                                                                                                                                                                                                                                                                                                                                                                                                                                                                                                       | 0.00%                                                                                                                                                                                                                                                                                                                                                                                                                                                                                                                                                                                                                                                                                                                                                                                                                                                                                                                                                                                                                                                                                                                                                                                                                                                                                                                                                                                                                                                                                                                                                                                                                                                                                                                                                                                                                                                                                                                                                                                                          | (                                                                                                                                                                                                                                                                                                                                                                                                                                                                                                                                                                                                                                                                                                                                                                                                                                                                                                                                                                                                                                                                                                                                                                                                                                                                                                                                                                                                                                                                                                                                                                                                                                                                                                                                                                                                                                                                                                                                                                                                                                                                                             | <b>0</b><br>0.00%)                                                                                                                                                                                                                                                                                                                                                                                                                                                                                                                                                                                                                                                                                                                                                                                                                                                                                                                                                                                                                                                                                                                                                                                                                                                                                                                | <b>\$0.00</b><br>(0.00%)                                                                                                                                                                                                                                                                                                                                                                                                                                                                                                                                                                                                                                                                                                                                                                                                                                                                                                                                                                                                                                                                                                                                                                                                                                                                                                                                                                                                                                                                                                                                                                                                                                                                                                                                                              |
| <b>4</b><br>(0.02%)                          | 75.00%                                                                                                                                                                                                                                                                                                                                                                                                                                                                                                  | <b>3</b><br>(0.06%)                                                                                                                                                                                                                                                                                                                                                                                                                                                                                                                                                                                                                                                      | 100.00%                                                                                                                                                                                                                                                                                                                                                                                                                                                                                                                                                                                                                                                                                                                                                                                                                                                                                                                                                                                                                                                                                         | 1.00                                                                                                                                                                                                                                                                                                                                                                                                                                                                                                                                                                                                                                                                                                                                                                                                                                                                                                                                                                                                                                                                                                                   | 00:00:00                                                                                                                                                                                                                                                                                                                                                                                                                                                                                                                                                                                                                                                                                                                                                                                                                                                                                                                                                                                                                                                                                                                                                                                                                                                                                                                                                                                                                                                                                                                                                                                                                                                                                                                                                                                                                                                                                                                                                                                                                                                                                                |                                                                                                                                                                                                                                                                                                                                                                                                                                                                                                                                                                                                                                                                                                                                                                                                                                                                                                                                                                                                                                                                                                                                                                                                                                                                                                                                                                                                       | 0.00%                                                                                                                                                                                                                                                                                                                                                                                                                                                                                                                                                                                                                                                                                                                                                                                                                                                                                                                                                                                                                                                                                                                                                                                                                                                                                                                                                                                                                                                                                                                                                                                                                                                                                                                                                                                                                                                                                                                                                                                                          | (                                                                                                                                                                                                                                                                                                                                                                                                                                                                                                                                                                                                                                                                                                                                                                                                                                                                                                                                                                                                                                                                                                                                                                                                                                                                                                                                                                                                                                                                                                                                                                                                                                                                                                                                                                                                                                                                                                                                                                                                                                                                                             | <b>0</b><br>0.00%)                                                                                                                                                                                                                                                                                                                                                                                                                                                                                                                                                                                                                                                                                                                                                                                                                                                                                                                                                                                                                                                                                                                                                                                                                                                                                                                | <b>\$0.00</b><br>(0.00%)                                                                                                                                                                                                                                                                                                                                                                                                                                                                                                                                                                                                                                                                                                                                                                                                                                                                                                                                                                                                                                                                                                                                                                                                                                                                                                                                                                                                                                                                                                                                                                                                                                                                                                                                                              |
| <b>1</b><br>(0.01%)                          | 100.00%                                                                                                                                                                                                                                                                                                                                                                                                                                                                                                 | <b>1</b><br>(0.02%)                                                                                                                                                                                                                                                                                                                                                                                                                                                                                                                                                                                                                                                      | 100.00%                                                                                                                                                                                                                                                                                                                                                                                                                                                                                                                                                                                                                                                                                                                                                                                                                                                                                                                                                                                                                                                                                         | 1.00                                                                                                                                                                                                                                                                                                                                                                                                                                                                                                                                                                                                                                                                                                                                                                                                                                                                                                                                                                                                                                                                                                                   | 00:00:00                                                                                                                                                                                                                                                                                                                                                                                                                                                                                                                                                                                                                                                                                                                                                                                                                                                                                                                                                                                                                                                                                                                                                                                                                                                                                                                                                                                                                                                                                                                                                                                                                                                                                                                                                                                                                                                                                                                                                                                                                                                                                                |                                                                                                                                                                                                                                                                                                                                                                                                                                                                                                                                                                                                                                                                                                                                                                                                                                                                                                                                                                                                                                                                                                                                                                                                                                                                                                                                                                                                       | 0.00%                                                                                                                                                                                                                                                                                                                                                                                                                                                                                                                                                                                                                                                                                                                                                                                                                                                                                                                                                                                                                                                                                                                                                                                                                                                                                                                                                                                                                                                                                                                                                                                                                                                                                                                                                                                                                                                                                                                                                                                                          | (                                                                                                                                                                                                                                                                                                                                                                                                                                                                                                                                                                                                                                                                                                                                                                                                                                                                                                                                                                                                                                                                                                                                                                                                                                                                                                                                                                                                                                                                                                                                                                                                                                                                                                                                                                                                                                                                                                                                                                                                                                                                                             | <b>0</b><br>0.00%)                                                                                                                                                                                                                                                                                                                                                                                                                                                                                                                                                                                                                                                                                                                                                                                                                                                                                                                                                                                                                                                                                                                                                                                                                                                                                                                | <b>\$0.00</b><br>(0.00%)                                                                                                                                                                                                                                                                                                                                                                                                                                                                                                                                                                                                                                                                                                                                                                                                                                                                                                                                                                                                                                                                                                                                                                                                                                                                                                                                                                                                                                                                                                                                                                                                                                                                                                                                                              |
|                                              | Sessions           17,096           % of Total:<br>100.00%<br>(17,096)           10,042<br>(58.74%)           3,021<br>(17.67%)           2,522<br>(14.75%)           2,522<br>(14.75%)           493<br>(2.88%)           62<br>(0.36%)           (0.36%)           0.36%)           14<br>(0.08%)           0.36%)           13<br>(0.08%)           13<br>(0.08%)           0.08%)           13<br>(0.08%)           0.08%)           10,06%)           0.03%)           4(0.02%)           4(0.02%) | New           Sessions         % New<br>Sessions           17,096         29,29%<br>Avg for<br>View:<br>29,28%<br>(0.04%)           10,042         25,86%           3,021         23,44%           2,522         42,19%           (14.75%)         42,19%           2,522         42,19%           (14.75%)         41,38%           20,03%         41,38%           (0.36%)         79,03%           (0.36%)         92,86%           (0.13%)         92,86%           (0.08%)         38,46%           (0.08%)         100,00%           (0.08%)         100,00%           (0.06%)         100,00%           (0.06%)         100,00%           (0.03%)         100,00% | New         New           Sessions         % New         New           17,096         29.29%         5,008           % of Total:         Avg for         Total:           100.00%         29.29%         5,008           % of Total:         29.28%         100.04%           10,042         25.86%         2,597           (17,096)         23.44%         708           (17,67%)         23.44%         708           (14.75%)         42.19%         1,064           (14.75%)         41.38%         204           (4.96%)         37.03%         314           (4.96%)         41.38%         (4.07%)           (0.36%)         41.38%         (0.28%)           (0.36%)         92.86%         13           (0.08%)         92.86%         100.02%)           (0.08%)         92.86%         (0.26%)           (0.08%)         38.46%         (0.02%)           (0.08%)         38.46%         (0.00%)           (0.08%)         100.00%         11           (0.06%)         90.91%         (0.20%)           (0.06%)         100.00%         (0.20%)           (0.0.6%)         100.00%< | New         New         Bounce           Sessions         % New         New         Bounce           17,096         29.29%         5,008         46.47%           % of Total:         29.29%         5,008         46.47%           (17,096)         29.28%         0.004%         9.061           100.00%         25.86%         2,597         45.96%           (17,078)         23.44%         708         45.18%           (17.67%)         23.44%         708         47.98%           (14.75%)         42.19%         1,064         47.98%           (14.75%)         42.19%         1,064         47.98%           (14.75%)         41.38%         204         46.86%           (2.88%)         37.03%         314         48.35%           (0.36%)         79.03%         499         72.58%           (0.13%)         4.55%         0.02%         78.57%           (0.08%)         92.86%         13         78.57%           (0.08%)         38.46%         0.02%         71.44%           (0.08%)         38.46%         0.02%         61.54%           (0.08%)         38.46%         0.020%         72.73% | Number Not the series of the series | Yes         Yes         New<br>Sessions         New<br>Sessions         Bounce<br>New<br>Session         Pages /<br>Session         Avg.<br>Session<br>Duration           17,096<br>% of Total:<br>100,00%<br>(17,096         29,29%<br>Session         5008<br>% of Total:<br>29,28%<br>(10,04%         46,47%<br>Session         2.27<br>Avg for<br>View:<br>00,00%         2003:55<br>(0,00%           100,042<br>(17,67%)         25,86%<br>(10,04%)         2,597<br>(10,00%         45,196%         2.40         00:04:29           3,021<br>(17,67%)         23,44%         708<br>(14,47%)         45,18%         2.29         00:03:54           2,522<br>(14,75%)         42,19%         1,064<br>(21,25%)         47,98%         1.92         00:02:04           848<br>(4,96%)         37.03%         314<br>(6,27%)         48,35%         1.97         00:04:05           493<br>(2,88%)         41.38%         204<br>(40.07%)         46.86%         2.28         00:02:53           662<br>(0,36%)         79.03%         49<br>(0,98%)         72.58%         1.32         00:00:01           (0,13%)         92.86%         13<br>(0,26%)         78.57%         1.14         00:00:01           (0,08%)         38.46%         (0,10%)         7.14%         2.93         00:02:00           (0,08%)         100.00%         (1,27%)         54.55%         1.64         00:00:01 | Arrow         New Sessions         New Users         Bounce Rate         Pages / Session         Arg. Session         Mobile IDB A I Convers           17,096         29.29% Or Total: New View: 100.00% View: 100.0 | Y         Image: Constraint of the sension of the sensitivity of the sensitiv | Vert         Vert         Persion         New<br>Sessions         New<br>Users         Bounce<br>Rate         Page /<br>Session         Arg<br>Session         Mobile IDB Access (Goal<br>1 Conversion Rate)         Mobile IDB Access (Goal<br>(Goal 1 Competed<br>Vert $^{1}$ Conversion Rate         29.29%<br>29.25%         5.008<br>5.007         46.47%<br>Vert         2.277<br>Vert         700.355<br>Vert         Avg for<br>Vert $^{1}$ Conversion Rate) $^{1}$ Conve | Image: Normal Sessions         New Sessions         Bounce Rate         Pages / Session Session         Mobile IDB Access (Goal Competitions)         Mobile IDB Access (Goal Competitions)           17.096         29.295         50.06         Ad 64.7%         22.7         Avg for View, View, 44.7%         Yeg or Total (0.00%)         Yeg or Yeg o |