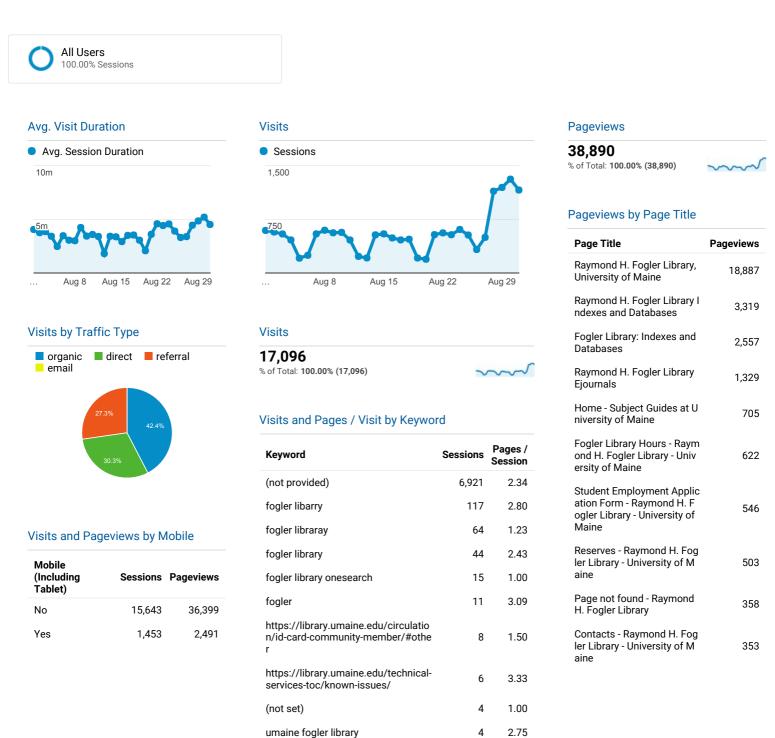

| Acquisition                                  |                                                                                                                                                                                                                                                                                                                                                                                                                                                                                                         |                                                                                                                                                                                                                                                                                                                                                                                                                                                                                                                                                                                                                                                                          | Behavior                                                                                                                                                                                                                                                                                                                                                                                                                                                                                                                                                                                                                                                                                                                                                                                                                                                                                                                                                                                                                                                                                        |                                                                                                                                                                                                                                                                                                                                                                                                                                                                                                                                                                                                                                                                                                                                                                                                                                                                                                                                                                                                                                                                                                                        |                                                                                                                                                                                                                                                                                                                                                                                                                                                                                                                                                                                                                                                                                                                                                                                                                                                                                                                                                                                                                                                                                                                                                                                                                                                                                                                                                                                                                                                                                                                                                                                                                                                                                                                                                                                                                                                                                                                                                                                                                                                                                                         | Conversions                                                                                                                                                                                                                                                                                                                                                                                                                                                                                                                                                                                                                                                                                                                                                                                                                                                                                                                                                                                                                                                                                                                                                                                                                                                                                                                                                                                           | Goal 1: Mobile                                                                                                                                                                                                                                                                                                                                                                                                                                                                                                                                                                                                                                                                                                                                                                                                                                                                                                                                                                                                                                                                                                                                                                                                                                                                                                                                                                                                                                                                                                                                                                                                                                                                                                                                                                                                                                                                                                                                                                                                 | e IDB Access                                                                                                                                                                                                                                                                                                                                                                                                                                                                                                                                                                                                                                                                                                                                                                                                                                                                                                                                                                                                                                                                                                                                                                                                                                                                                                                                                                                                                                                                                                                                                                                                                                                                                                                                                                                                                                                                                                                                                                                                                                                                                  |                                                                                                                                                                                                                                                                                                                                                                                                                                                                                                                                                                                                                                                                                                                                                                                                                                                                                                                                                                                                                                                                                                                                                                                                                                                                                                                                   |                                                                                                                                                                                                                                                                                                                                                                                                                                                                                                                                                                                                                                                                                                                                                                                                                                                                                                                                                                                                                                                                                                                                                                                                                                                                                                                                                                                                                                                                                                                                                                                                                                                                                                                                                                                       |
|----------------------------------------------|---------------------------------------------------------------------------------------------------------------------------------------------------------------------------------------------------------------------------------------------------------------------------------------------------------------------------------------------------------------------------------------------------------------------------------------------------------------------------------------------------------|--------------------------------------------------------------------------------------------------------------------------------------------------------------------------------------------------------------------------------------------------------------------------------------------------------------------------------------------------------------------------------------------------------------------------------------------------------------------------------------------------------------------------------------------------------------------------------------------------------------------------------------------------------------------------|-------------------------------------------------------------------------------------------------------------------------------------------------------------------------------------------------------------------------------------------------------------------------------------------------------------------------------------------------------------------------------------------------------------------------------------------------------------------------------------------------------------------------------------------------------------------------------------------------------------------------------------------------------------------------------------------------------------------------------------------------------------------------------------------------------------------------------------------------------------------------------------------------------------------------------------------------------------------------------------------------------------------------------------------------------------------------------------------------|------------------------------------------------------------------------------------------------------------------------------------------------------------------------------------------------------------------------------------------------------------------------------------------------------------------------------------------------------------------------------------------------------------------------------------------------------------------------------------------------------------------------------------------------------------------------------------------------------------------------------------------------------------------------------------------------------------------------------------------------------------------------------------------------------------------------------------------------------------------------------------------------------------------------------------------------------------------------------------------------------------------------------------------------------------------------------------------------------------------------|---------------------------------------------------------------------------------------------------------------------------------------------------------------------------------------------------------------------------------------------------------------------------------------------------------------------------------------------------------------------------------------------------------------------------------------------------------------------------------------------------------------------------------------------------------------------------------------------------------------------------------------------------------------------------------------------------------------------------------------------------------------------------------------------------------------------------------------------------------------------------------------------------------------------------------------------------------------------------------------------------------------------------------------------------------------------------------------------------------------------------------------------------------------------------------------------------------------------------------------------------------------------------------------------------------------------------------------------------------------------------------------------------------------------------------------------------------------------------------------------------------------------------------------------------------------------------------------------------------------------------------------------------------------------------------------------------------------------------------------------------------------------------------------------------------------------------------------------------------------------------------------------------------------------------------------------------------------------------------------------------------------------------------------------------------------------------------------------------------|-------------------------------------------------------------------------------------------------------------------------------------------------------------------------------------------------------------------------------------------------------------------------------------------------------------------------------------------------------------------------------------------------------------------------------------------------------------------------------------------------------------------------------------------------------------------------------------------------------------------------------------------------------------------------------------------------------------------------------------------------------------------------------------------------------------------------------------------------------------------------------------------------------------------------------------------------------------------------------------------------------------------------------------------------------------------------------------------------------------------------------------------------------------------------------------------------------------------------------------------------------------------------------------------------------------------------------------------------------------------------------------------------------|----------------------------------------------------------------------------------------------------------------------------------------------------------------------------------------------------------------------------------------------------------------------------------------------------------------------------------------------------------------------------------------------------------------------------------------------------------------------------------------------------------------------------------------------------------------------------------------------------------------------------------------------------------------------------------------------------------------------------------------------------------------------------------------------------------------------------------------------------------------------------------------------------------------------------------------------------------------------------------------------------------------------------------------------------------------------------------------------------------------------------------------------------------------------------------------------------------------------------------------------------------------------------------------------------------------------------------------------------------------------------------------------------------------------------------------------------------------------------------------------------------------------------------------------------------------------------------------------------------------------------------------------------------------------------------------------------------------------------------------------------------------------------------------------------------------------------------------------------------------------------------------------------------------------------------------------------------------------------------------------------------------|-----------------------------------------------------------------------------------------------------------------------------------------------------------------------------------------------------------------------------------------------------------------------------------------------------------------------------------------------------------------------------------------------------------------------------------------------------------------------------------------------------------------------------------------------------------------------------------------------------------------------------------------------------------------------------------------------------------------------------------------------------------------------------------------------------------------------------------------------------------------------------------------------------------------------------------------------------------------------------------------------------------------------------------------------------------------------------------------------------------------------------------------------------------------------------------------------------------------------------------------------------------------------------------------------------------------------------------------------------------------------------------------------------------------------------------------------------------------------------------------------------------------------------------------------------------------------------------------------------------------------------------------------------------------------------------------------------------------------------------------------------------------------------------------------------------------------------------------------------------------------------------------------------------------------------------------------------------------------------------------------------------------------------------------------------------------------------------------------|-----------------------------------------------------------------------------------------------------------------------------------------------------------------------------------------------------------------------------------------------------------------------------------------------------------------------------------------------------------------------------------------------------------------------------------------------------------------------------------------------------------------------------------------------------------------------------------------------------------------------------------------------------------------------------------------------------------------------------------------------------------------------------------------------------------------------------------------------------------------------------------------------------------------------------------------------------------------------------------------------------------------------------------------------------------------------------------------------------------------------------------------------------------------------------------------------------------------------------------------------------------------------------------------------------------------------------------|---------------------------------------------------------------------------------------------------------------------------------------------------------------------------------------------------------------------------------------------------------------------------------------------------------------------------------------------------------------------------------------------------------------------------------------------------------------------------------------------------------------------------------------------------------------------------------------------------------------------------------------------------------------------------------------------------------------------------------------------------------------------------------------------------------------------------------------------------------------------------------------------------------------------------------------------------------------------------------------------------------------------------------------------------------------------------------------------------------------------------------------------------------------------------------------------------------------------------------------------------------------------------------------------------------------------------------------------------------------------------------------------------------------------------------------------------------------------------------------------------------------------------------------------------------------------------------------------------------------------------------------------------------------------------------------------------------------------------------------------------------------------------------------|
| Sessions                                     | % New<br>Sessions                                                                                                                                                                                                                                                                                                                                                                                                                                                                                       | New<br>Users                                                                                                                                                                                                                                                                                                                                                                                                                                                                                                                                                                                                                                                             | Bounce<br>Rate                                                                                                                                                                                                                                                                                                                                                                                                                                                                                                                                                                                                                                                                                                                                                                                                                                                                                                                                                                                                                                                                                  | Pages /<br>Session                                                                                                                                                                                                                                                                                                                                                                                                                                                                                                                                                                                                                                                                                                                                                                                                                                                                                                                                                                                                                                                                                                     | Avg.<br>Session<br>Duration                                                                                                                                                                                                                                                                                                                                                                                                                                                                                                                                                                                                                                                                                                                                                                                                                                                                                                                                                                                                                                                                                                                                                                                                                                                                                                                                                                                                                                                                                                                                                                                                                                                                                                                                                                                                                                                                                                                                                                                                                                                                             |                                                                                                                                                                                                                                                                                                                                                                                                                                                                                                                                                                                                                                                                                                                                                                                                                                                                                                                                                                                                                                                                                                                                                                                                                                                                                                                                                                                                       |                                                                                                                                                                                                                                                                                                                                                                                                                                                                                                                                                                                                                                                                                                                                                                                                                                                                                                                                                                                                                                                                                                                                                                                                                                                                                                                                                                                                                                                                                                                                                                                                                                                                                                                                                                                                                                                                                                                                                                                                                |                                                                                                                                                                                                                                                                                                                                                                                                                                                                                                                                                                                                                                                                                                                                                                                                                                                                                                                                                                                                                                                                                                                                                                                                                                                                                                                                                                                                                                                                                                                                                                                                                                                                                                                                                                                                                                                                                                                                                                                                                                                                                               |                                                                                                                                                                                                                                                                                                                                                                                                                                                                                                                                                                                                                                                                                                                                                                                                                                                                                                                                                                                                                                                                                                                                                                                                                                                                                                                                   | Mobile IDB Access<br>(Goal 1 Value)                                                                                                                                                                                                                                                                                                                                                                                                                                                                                                                                                                                                                                                                                                                                                                                                                                                                                                                                                                                                                                                                                                                                                                                                                                                                                                                                                                                                                                                                                                                                                                                                                                                                                                                                                   |
| 17,096<br>% of Total:<br>100.00%<br>(17,096) | 29.29%<br>Avg for<br>View:<br>29.28%<br>(0.04%)                                                                                                                                                                                                                                                                                                                                                                                                                                                         | 5,008<br>% of<br>Total:<br>100.04%<br>(5,006)                                                                                                                                                                                                                                                                                                                                                                                                                                                                                                                                                                                                                            | 46.47%<br>Avg for<br>View:<br>46.47%<br>(0.00%)                                                                                                                                                                                                                                                                                                                                                                                                                                                                                                                                                                                                                                                                                                                                                                                                                                                                                                                                                                                                                                                 | 2.27<br>Avg for<br>View:<br>2.27<br>(0.00%)                                                                                                                                                                                                                                                                                                                                                                                                                                                                                                                                                                                                                                                                                                                                                                                                                                                                                                                                                                                                                                                                            | 00:03:55<br>Avg for<br>View:<br>00:03:55<br>(0.00%)                                                                                                                                                                                                                                                                                                                                                                                                                                                                                                                                                                                                                                                                                                                                                                                                                                                                                                                                                                                                                                                                                                                                                                                                                                                                                                                                                                                                                                                                                                                                                                                                                                                                                                                                                                                                                                                                                                                                                                                                                                                     |                                                                                                                                                                                                                                                                                                                                                                                                                                                                                                                                                                                                                                                                                                                                                                                                                                                                                                                                                                                                                                                                                                                                                                                                                                                                                                                                                                                                       | 10.47%<br>Avg for View:<br>10.47%<br>(0.00%)                                                                                                                                                                                                                                                                                                                                                                                                                                                                                                                                                                                                                                                                                                                                                                                                                                                                                                                                                                                                                                                                                                                                                                                                                                                                                                                                                                                                                                                                                                                                                                                                                                                                                                                                                                                                                                                                                                                                                                   | % of<br>10                                                                                                                                                                                                                                                                                                                                                                                                                                                                                                                                                                                                                                                                                                                                                                                                                                                                                                                                                                                                                                                                                                                                                                                                                                                                                                                                                                                                                                                                                                                                                                                                                                                                                                                                                                                                                                                                                                                                                                                                                                                                                    | Total:<br>00.00%                                                                                                                                                                                                                                                                                                                                                                                                                                                                                                                                                                                                                                                                                                                                                                                                                                                                                                                                                                                                                                                                                                                                                                                                                                                                                                                  | \$0.00<br>% of Total:<br>0.00%<br>(\$0.00)                                                                                                                                                                                                                                                                                                                                                                                                                                                                                                                                                                                                                                                                                                                                                                                                                                                                                                                                                                                                                                                                                                                                                                                                                                                                                                                                                                                                                                                                                                                                                                                                                                                                                                                                            |
| <b>10,042</b> (58.74%)                       | 25.86%                                                                                                                                                                                                                                                                                                                                                                                                                                                                                                  | <b>2,597</b><br>(51.86%)                                                                                                                                                                                                                                                                                                                                                                                                                                                                                                                                                                                                                                                 | 45.96%                                                                                                                                                                                                                                                                                                                                                                                                                                                                                                                                                                                                                                                                                                                                                                                                                                                                                                                                                                                                                                                                                          | 2.40                                                                                                                                                                                                                                                                                                                                                                                                                                                                                                                                                                                                                                                                                                                                                                                                                                                                                                                                                                                                                                                                                                                   | 00:04:29                                                                                                                                                                                                                                                                                                                                                                                                                                                                                                                                                                                                                                                                                                                                                                                                                                                                                                                                                                                                                                                                                                                                                                                                                                                                                                                                                                                                                                                                                                                                                                                                                                                                                                                                                                                                                                                                                                                                                                                                                                                                                                |                                                                                                                                                                                                                                                                                                                                                                                                                                                                                                                                                                                                                                                                                                                                                                                                                                                                                                                                                                                                                                                                                                                                                                                                                                                                                                                                                                                                       | 9.33%                                                                                                                                                                                                                                                                                                                                                                                                                                                                                                                                                                                                                                                                                                                                                                                                                                                                                                                                                                                                                                                                                                                                                                                                                                                                                                                                                                                                                                                                                                                                                                                                                                                                                                                                                                                                                                                                                                                                                                                                          | (5                                                                                                                                                                                                                                                                                                                                                                                                                                                                                                                                                                                                                                                                                                                                                                                                                                                                                                                                                                                                                                                                                                                                                                                                                                                                                                                                                                                                                                                                                                                                                                                                                                                                                                                                                                                                                                                                                                                                                                                                                                                                                            | <b>937</b><br>2.35%)                                                                                                                                                                                                                                                                                                                                                                                                                                                                                                                                                                                                                                                                                                                                                                                                                                                                                                                                                                                                                                                                                                                                                                                                                                                                                                              | <b>\$0.00</b><br>(0.00%)                                                                                                                                                                                                                                                                                                                                                                                                                                                                                                                                                                                                                                                                                                                                                                                                                                                                                                                                                                                                                                                                                                                                                                                                                                                                                                                                                                                                                                                                                                                                                                                                                                                                                                                                                              |
| <b>3,021</b><br>(17.67%)                     | 23.44%                                                                                                                                                                                                                                                                                                                                                                                                                                                                                                  | <b>708</b><br>(14.14%)                                                                                                                                                                                                                                                                                                                                                                                                                                                                                                                                                                                                                                                   | 45.18%                                                                                                                                                                                                                                                                                                                                                                                                                                                                                                                                                                                                                                                                                                                                                                                                                                                                                                                                                                                                                                                                                          | 2.29                                                                                                                                                                                                                                                                                                                                                                                                                                                                                                                                                                                                                                                                                                                                                                                                                                                                                                                                                                                                                                                                                                                   | 00:03:54                                                                                                                                                                                                                                                                                                                                                                                                                                                                                                                                                                                                                                                                                                                                                                                                                                                                                                                                                                                                                                                                                                                                                                                                                                                                                                                                                                                                                                                                                                                                                                                                                                                                                                                                                                                                                                                                                                                                                                                                                                                                                                |                                                                                                                                                                                                                                                                                                                                                                                                                                                                                                                                                                                                                                                                                                                                                                                                                                                                                                                                                                                                                                                                                                                                                                                                                                                                                                                                                                                                       | 14.60%                                                                                                                                                                                                                                                                                                                                                                                                                                                                                                                                                                                                                                                                                                                                                                                                                                                                                                                                                                                                                                                                                                                                                                                                                                                                                                                                                                                                                                                                                                                                                                                                                                                                                                                                                                                                                                                                                                                                                                                                         | (2                                                                                                                                                                                                                                                                                                                                                                                                                                                                                                                                                                                                                                                                                                                                                                                                                                                                                                                                                                                                                                                                                                                                                                                                                                                                                                                                                                                                                                                                                                                                                                                                                                                                                                                                                                                                                                                                                                                                                                                                                                                                                            | <b>441</b><br>4.64%)                                                                                                                                                                                                                                                                                                                                                                                                                                                                                                                                                                                                                                                                                                                                                                                                                                                                                                                                                                                                                                                                                                                                                                                                                                                                                                              | <b>\$0.00</b><br>(0.00%)                                                                                                                                                                                                                                                                                                                                                                                                                                                                                                                                                                                                                                                                                                                                                                                                                                                                                                                                                                                                                                                                                                                                                                                                                                                                                                                                                                                                                                                                                                                                                                                                                                                                                                                                                              |
| <b>2,522</b><br>(14.75%)                     | 42.19%                                                                                                                                                                                                                                                                                                                                                                                                                                                                                                  | <b>1,064</b> (21.25%)                                                                                                                                                                                                                                                                                                                                                                                                                                                                                                                                                                                                                                                    | 47.98%                                                                                                                                                                                                                                                                                                                                                                                                                                                                                                                                                                                                                                                                                                                                                                                                                                                                                                                                                                                                                                                                                          | 1.92                                                                                                                                                                                                                                                                                                                                                                                                                                                                                                                                                                                                                                                                                                                                                                                                                                                                                                                                                                                                                                                                                                                   | 00:02:04                                                                                                                                                                                                                                                                                                                                                                                                                                                                                                                                                                                                                                                                                                                                                                                                                                                                                                                                                                                                                                                                                                                                                                                                                                                                                                                                                                                                                                                                                                                                                                                                                                                                                                                                                                                                                                                                                                                                                                                                                                                                                                |                                                                                                                                                                                                                                                                                                                                                                                                                                                                                                                                                                                                                                                                                                                                                                                                                                                                                                                                                                                                                                                                                                                                                                                                                                                                                                                                                                                                       | 10.11%                                                                                                                                                                                                                                                                                                                                                                                                                                                                                                                                                                                                                                                                                                                                                                                                                                                                                                                                                                                                                                                                                                                                                                                                                                                                                                                                                                                                                                                                                                                                                                                                                                                                                                                                                                                                                                                                                                                                                                                                         | (1                                                                                                                                                                                                                                                                                                                                                                                                                                                                                                                                                                                                                                                                                                                                                                                                                                                                                                                                                                                                                                                                                                                                                                                                                                                                                                                                                                                                                                                                                                                                                                                                                                                                                                                                                                                                                                                                                                                                                                                                                                                                                            | <b>255</b><br>4.25%)                                                                                                                                                                                                                                                                                                                                                                                                                                                                                                                                                                                                                                                                                                                                                                                                                                                                                                                                                                                                                                                                                                                                                                                                                                                                                                              | <b>\$0.00</b><br>(0.00%)                                                                                                                                                                                                                                                                                                                                                                                                                                                                                                                                                                                                                                                                                                                                                                                                                                                                                                                                                                                                                                                                                                                                                                                                                                                                                                                                                                                                                                                                                                                                                                                                                                                                                                                                                              |
| <b>848</b><br>(4.96%)                        | 37.03%                                                                                                                                                                                                                                                                                                                                                                                                                                                                                                  | <b>314</b> (6.27%)                                                                                                                                                                                                                                                                                                                                                                                                                                                                                                                                                                                                                                                       | 48.35%                                                                                                                                                                                                                                                                                                                                                                                                                                                                                                                                                                                                                                                                                                                                                                                                                                                                                                                                                                                                                                                                                          | 1.97                                                                                                                                                                                                                                                                                                                                                                                                                                                                                                                                                                                                                                                                                                                                                                                                                                                                                                                                                                                                                                                                                                                   | 00:04:05                                                                                                                                                                                                                                                                                                                                                                                                                                                                                                                                                                                                                                                                                                                                                                                                                                                                                                                                                                                                                                                                                                                                                                                                                                                                                                                                                                                                                                                                                                                                                                                                                                                                                                                                                                                                                                                                                                                                                                                                                                                                                                |                                                                                                                                                                                                                                                                                                                                                                                                                                                                                                                                                                                                                                                                                                                                                                                                                                                                                                                                                                                                                                                                                                                                                                                                                                                                                                                                                                                                       | 10.14%                                                                                                                                                                                                                                                                                                                                                                                                                                                                                                                                                                                                                                                                                                                                                                                                                                                                                                                                                                                                                                                                                                                                                                                                                                                                                                                                                                                                                                                                                                                                                                                                                                                                                                                                                                                                                                                                                                                                                                                                         | (                                                                                                                                                                                                                                                                                                                                                                                                                                                                                                                                                                                                                                                                                                                                                                                                                                                                                                                                                                                                                                                                                                                                                                                                                                                                                                                                                                                                                                                                                                                                                                                                                                                                                                                                                                                                                                                                                                                                                                                                                                                                                             | <b>86</b><br>4.80%)                                                                                                                                                                                                                                                                                                                                                                                                                                                                                                                                                                                                                                                                                                                                                                                                                                                                                                                                                                                                                                                                                                                                                                                                                                                                                                               | <b>\$0.00</b><br>(0.00%)                                                                                                                                                                                                                                                                                                                                                                                                                                                                                                                                                                                                                                                                                                                                                                                                                                                                                                                                                                                                                                                                                                                                                                                                                                                                                                                                                                                                                                                                                                                                                                                                                                                                                                                                                              |
| <b>493</b><br>(2.88%)                        | 41.38%                                                                                                                                                                                                                                                                                                                                                                                                                                                                                                  | <b>204</b><br>(4.07%)                                                                                                                                                                                                                                                                                                                                                                                                                                                                                                                                                                                                                                                    | 46.86%                                                                                                                                                                                                                                                                                                                                                                                                                                                                                                                                                                                                                                                                                                                                                                                                                                                                                                                                                                                                                                                                                          | 2.28                                                                                                                                                                                                                                                                                                                                                                                                                                                                                                                                                                                                                                                                                                                                                                                                                                                                                                                                                                                                                                                                                                                   | 00:02:53                                                                                                                                                                                                                                                                                                                                                                                                                                                                                                                                                                                                                                                                                                                                                                                                                                                                                                                                                                                                                                                                                                                                                                                                                                                                                                                                                                                                                                                                                                                                                                                                                                                                                                                                                                                                                                                                                                                                                                                                                                                                                                |                                                                                                                                                                                                                                                                                                                                                                                                                                                                                                                                                                                                                                                                                                                                                                                                                                                                                                                                                                                                                                                                                                                                                                                                                                                                                                                                                                                                       | 13.39%                                                                                                                                                                                                                                                                                                                                                                                                                                                                                                                                                                                                                                                                                                                                                                                                                                                                                                                                                                                                                                                                                                                                                                                                                                                                                                                                                                                                                                                                                                                                                                                                                                                                                                                                                                                                                                                                                                                                                                                                         | (                                                                                                                                                                                                                                                                                                                                                                                                                                                                                                                                                                                                                                                                                                                                                                                                                                                                                                                                                                                                                                                                                                                                                                                                                                                                                                                                                                                                                                                                                                                                                                                                                                                                                                                                                                                                                                                                                                                                                                                                                                                                                             | <b>66</b><br>3.69%)                                                                                                                                                                                                                                                                                                                                                                                                                                                                                                                                                                                                                                                                                                                                                                                                                                                                                                                                                                                                                                                                                                                                                                                                                                                                                                               | <b>\$0.00</b><br>(0.00%)                                                                                                                                                                                                                                                                                                                                                                                                                                                                                                                                                                                                                                                                                                                                                                                                                                                                                                                                                                                                                                                                                                                                                                                                                                                                                                                                                                                                                                                                                                                                                                                                                                                                                                                                                              |
| <b>62</b><br>(0.36%)                         | 79.03%                                                                                                                                                                                                                                                                                                                                                                                                                                                                                                  | <b>49</b><br>(0.98%)                                                                                                                                                                                                                                                                                                                                                                                                                                                                                                                                                                                                                                                     | 72.58%                                                                                                                                                                                                                                                                                                                                                                                                                                                                                                                                                                                                                                                                                                                                                                                                                                                                                                                                                                                                                                                                                          | 1.32                                                                                                                                                                                                                                                                                                                                                                                                                                                                                                                                                                                                                                                                                                                                                                                                                                                                                                                                                                                                                                                                                                                   | 00:00:17                                                                                                                                                                                                                                                                                                                                                                                                                                                                                                                                                                                                                                                                                                                                                                                                                                                                                                                                                                                                                                                                                                                                                                                                                                                                                                                                                                                                                                                                                                                                                                                                                                                                                                                                                                                                                                                                                                                                                                                                                                                                                                |                                                                                                                                                                                                                                                                                                                                                                                                                                                                                                                                                                                                                                                                                                                                                                                                                                                                                                                                                                                                                                                                                                                                                                                                                                                                                                                                                                                                       | 0.00%                                                                                                                                                                                                                                                                                                                                                                                                                                                                                                                                                                                                                                                                                                                                                                                                                                                                                                                                                                                                                                                                                                                                                                                                                                                                                                                                                                                                                                                                                                                                                                                                                                                                                                                                                                                                                                                                                                                                                                                                          | (                                                                                                                                                                                                                                                                                                                                                                                                                                                                                                                                                                                                                                                                                                                                                                                                                                                                                                                                                                                                                                                                                                                                                                                                                                                                                                                                                                                                                                                                                                                                                                                                                                                                                                                                                                                                                                                                                                                                                                                                                                                                                             | <b>0</b><br>0.00%)                                                                                                                                                                                                                                                                                                                                                                                                                                                                                                                                                                                                                                                                                                                                                                                                                                                                                                                                                                                                                                                                                                                                                                                                                                                                                                                | <b>\$0.00</b><br>(0.00%)                                                                                                                                                                                                                                                                                                                                                                                                                                                                                                                                                                                                                                                                                                                                                                                                                                                                                                                                                                                                                                                                                                                                                                                                                                                                                                                                                                                                                                                                                                                                                                                                                                                                                                                                                              |
| <b>22</b><br>(0.13%)                         | 4.55%                                                                                                                                                                                                                                                                                                                                                                                                                                                                                                   | <b>1</b><br>(0.02%)                                                                                                                                                                                                                                                                                                                                                                                                                                                                                                                                                                                                                                                      | 95.45%                                                                                                                                                                                                                                                                                                                                                                                                                                                                                                                                                                                                                                                                                                                                                                                                                                                                                                                                                                                                                                                                                          | 1.14                                                                                                                                                                                                                                                                                                                                                                                                                                                                                                                                                                                                                                                                                                                                                                                                                                                                                                                                                                                                                                                                                                                   | 00:00:04                                                                                                                                                                                                                                                                                                                                                                                                                                                                                                                                                                                                                                                                                                                                                                                                                                                                                                                                                                                                                                                                                                                                                                                                                                                                                                                                                                                                                                                                                                                                                                                                                                                                                                                                                                                                                                                                                                                                                                                                                                                                                                |                                                                                                                                                                                                                                                                                                                                                                                                                                                                                                                                                                                                                                                                                                                                                                                                                                                                                                                                                                                                                                                                                                                                                                                                                                                                                                                                                                                                       | 0.00%                                                                                                                                                                                                                                                                                                                                                                                                                                                                                                                                                                                                                                                                                                                                                                                                                                                                                                                                                                                                                                                                                                                                                                                                                                                                                                                                                                                                                                                                                                                                                                                                                                                                                                                                                                                                                                                                                                                                                                                                          | (                                                                                                                                                                                                                                                                                                                                                                                                                                                                                                                                                                                                                                                                                                                                                                                                                                                                                                                                                                                                                                                                                                                                                                                                                                                                                                                                                                                                                                                                                                                                                                                                                                                                                                                                                                                                                                                                                                                                                                                                                                                                                             | <b>0</b><br>0.00%)                                                                                                                                                                                                                                                                                                                                                                                                                                                                                                                                                                                                                                                                                                                                                                                                                                                                                                                                                                                                                                                                                                                                                                                                                                                                                                                | <b>\$0.00</b><br>(0.00%)                                                                                                                                                                                                                                                                                                                                                                                                                                                                                                                                                                                                                                                                                                                                                                                                                                                                                                                                                                                                                                                                                                                                                                                                                                                                                                                                                                                                                                                                                                                                                                                                                                                                                                                                                              |
| <b>14</b><br>(0.08%)                         | 92.86%                                                                                                                                                                                                                                                                                                                                                                                                                                                                                                  | 13<br>(0.26%)                                                                                                                                                                                                                                                                                                                                                                                                                                                                                                                                                                                                                                                            | 78.57%                                                                                                                                                                                                                                                                                                                                                                                                                                                                                                                                                                                                                                                                                                                                                                                                                                                                                                                                                                                                                                                                                          | 1.14                                                                                                                                                                                                                                                                                                                                                                                                                                                                                                                                                                                                                                                                                                                                                                                                                                                                                                                                                                                                                                                                                                                   | 00:00:01                                                                                                                                                                                                                                                                                                                                                                                                                                                                                                                                                                                                                                                                                                                                                                                                                                                                                                                                                                                                                                                                                                                                                                                                                                                                                                                                                                                                                                                                                                                                                                                                                                                                                                                                                                                                                                                                                                                                                                                                                                                                                                |                                                                                                                                                                                                                                                                                                                                                                                                                                                                                                                                                                                                                                                                                                                                                                                                                                                                                                                                                                                                                                                                                                                                                                                                                                                                                                                                                                                                       | 0.00%                                                                                                                                                                                                                                                                                                                                                                                                                                                                                                                                                                                                                                                                                                                                                                                                                                                                                                                                                                                                                                                                                                                                                                                                                                                                                                                                                                                                                                                                                                                                                                                                                                                                                                                                                                                                                                                                                                                                                                                                          | (                                                                                                                                                                                                                                                                                                                                                                                                                                                                                                                                                                                                                                                                                                                                                                                                                                                                                                                                                                                                                                                                                                                                                                                                                                                                                                                                                                                                                                                                                                                                                                                                                                                                                                                                                                                                                                                                                                                                                                                                                                                                                             | <b>0</b><br>0.00%)                                                                                                                                                                                                                                                                                                                                                                                                                                                                                                                                                                                                                                                                                                                                                                                                                                                                                                                                                                                                                                                                                                                                                                                                                                                                                                                | <b>\$0.00</b><br>(0.00%)                                                                                                                                                                                                                                                                                                                                                                                                                                                                                                                                                                                                                                                                                                                                                                                                                                                                                                                                                                                                                                                                                                                                                                                                                                                                                                                                                                                                                                                                                                                                                                                                                                                                                                                                                              |
| <b>14</b><br>(0.08%)                         | 71.43%                                                                                                                                                                                                                                                                                                                                                                                                                                                                                                  | 10<br>(0.20%)                                                                                                                                                                                                                                                                                                                                                                                                                                                                                                                                                                                                                                                            | 7.14%                                                                                                                                                                                                                                                                                                                                                                                                                                                                                                                                                                                                                                                                                                                                                                                                                                                                                                                                                                                                                                                                                           | 2.93                                                                                                                                                                                                                                                                                                                                                                                                                                                                                                                                                                                                                                                                                                                                                                                                                                                                                                                                                                                                                                                                                                                   | 00:02:00                                                                                                                                                                                                                                                                                                                                                                                                                                                                                                                                                                                                                                                                                                                                                                                                                                                                                                                                                                                                                                                                                                                                                                                                                                                                                                                                                                                                                                                                                                                                                                                                                                                                                                                                                                                                                                                                                                                                                                                                                                                                                                |                                                                                                                                                                                                                                                                                                                                                                                                                                                                                                                                                                                                                                                                                                                                                                                                                                                                                                                                                                                                                                                                                                                                                                                                                                                                                                                                                                                                       | 35.71%                                                                                                                                                                                                                                                                                                                                                                                                                                                                                                                                                                                                                                                                                                                                                                                                                                                                                                                                                                                                                                                                                                                                                                                                                                                                                                                                                                                                                                                                                                                                                                                                                                                                                                                                                                                                                                                                                                                                                                                                         | (                                                                                                                                                                                                                                                                                                                                                                                                                                                                                                                                                                                                                                                                                                                                                                                                                                                                                                                                                                                                                                                                                                                                                                                                                                                                                                                                                                                                                                                                                                                                                                                                                                                                                                                                                                                                                                                                                                                                                                                                                                                                                             | 5<br>0.28%)                                                                                                                                                                                                                                                                                                                                                                                                                                                                                                                                                                                                                                                                                                                                                                                                                                                                                                                                                                                                                                                                                                                                                                                                                                                                                                                       | <b>\$0.00</b><br>(0.00%)                                                                                                                                                                                                                                                                                                                                                                                                                                                                                                                                                                                                                                                                                                                                                                                                                                                                                                                                                                                                                                                                                                                                                                                                                                                                                                                                                                                                                                                                                                                                                                                                                                                                                                                                                              |
| <b>13</b><br>(0.08%)                         | 38.46%                                                                                                                                                                                                                                                                                                                                                                                                                                                                                                  | <b>5</b><br>(0.10%)                                                                                                                                                                                                                                                                                                                                                                                                                                                                                                                                                                                                                                                      | 23.08%                                                                                                                                                                                                                                                                                                                                                                                                                                                                                                                                                                                                                                                                                                                                                                                                                                                                                                                                                                                                                                                                                          | 1.46                                                                                                                                                                                                                                                                                                                                                                                                                                                                                                                                                                                                                                                                                                                                                                                                                                                                                                                                                                                                                                                                                                                   | 00:00:47                                                                                                                                                                                                                                                                                                                                                                                                                                                                                                                                                                                                                                                                                                                                                                                                                                                                                                                                                                                                                                                                                                                                                                                                                                                                                                                                                                                                                                                                                                                                                                                                                                                                                                                                                                                                                                                                                                                                                                                                                                                                                                |                                                                                                                                                                                                                                                                                                                                                                                                                                                                                                                                                                                                                                                                                                                                                                                                                                                                                                                                                                                                                                                                                                                                                                                                                                                                                                                                                                                                       | 0.00%                                                                                                                                                                                                                                                                                                                                                                                                                                                                                                                                                                                                                                                                                                                                                                                                                                                                                                                                                                                                                                                                                                                                                                                                                                                                                                                                                                                                                                                                                                                                                                                                                                                                                                                                                                                                                                                                                                                                                                                                          | (                                                                                                                                                                                                                                                                                                                                                                                                                                                                                                                                                                                                                                                                                                                                                                                                                                                                                                                                                                                                                                                                                                                                                                                                                                                                                                                                                                                                                                                                                                                                                                                                                                                                                                                                                                                                                                                                                                                                                                                                                                                                                             | <b>0</b><br>0.00%)                                                                                                                                                                                                                                                                                                                                                                                                                                                                                                                                                                                                                                                                                                                                                                                                                                                                                                                                                                                                                                                                                                                                                                                                                                                                                                                | <b>\$0.00</b><br>(0.00%)                                                                                                                                                                                                                                                                                                                                                                                                                                                                                                                                                                                                                                                                                                                                                                                                                                                                                                                                                                                                                                                                                                                                                                                                                                                                                                                                                                                                                                                                                                                                                                                                                                                                                                                                                              |
| <b>13</b><br>(0.08%)                         | 100.00%                                                                                                                                                                                                                                                                                                                                                                                                                                                                                                 | 13<br>(0.26%)                                                                                                                                                                                                                                                                                                                                                                                                                                                                                                                                                                                                                                                            | 61.54%                                                                                                                                                                                                                                                                                                                                                                                                                                                                                                                                                                                                                                                                                                                                                                                                                                                                                                                                                                                                                                                                                          | 1.38                                                                                                                                                                                                                                                                                                                                                                                                                                                                                                                                                                                                                                                                                                                                                                                                                                                                                                                                                                                                                                                                                                                   | 00:00:11                                                                                                                                                                                                                                                                                                                                                                                                                                                                                                                                                                                                                                                                                                                                                                                                                                                                                                                                                                                                                                                                                                                                                                                                                                                                                                                                                                                                                                                                                                                                                                                                                                                                                                                                                                                                                                                                                                                                                                                                                                                                                                |                                                                                                                                                                                                                                                                                                                                                                                                                                                                                                                                                                                                                                                                                                                                                                                                                                                                                                                                                                                                                                                                                                                                                                                                                                                                                                                                                                                                       | 0.00%                                                                                                                                                                                                                                                                                                                                                                                                                                                                                                                                                                                                                                                                                                                                                                                                                                                                                                                                                                                                                                                                                                                                                                                                                                                                                                                                                                                                                                                                                                                                                                                                                                                                                                                                                                                                                                                                                                                                                                                                          | (                                                                                                                                                                                                                                                                                                                                                                                                                                                                                                                                                                                                                                                                                                                                                                                                                                                                                                                                                                                                                                                                                                                                                                                                                                                                                                                                                                                                                                                                                                                                                                                                                                                                                                                                                                                                                                                                                                                                                                                                                                                                                             | <b>0</b><br>0.00%)                                                                                                                                                                                                                                                                                                                                                                                                                                                                                                                                                                                                                                                                                                                                                                                                                                                                                                                                                                                                                                                                                                                                                                                                                                                                                                                | <b>\$0.00</b><br>(0.00%)                                                                                                                                                                                                                                                                                                                                                                                                                                                                                                                                                                                                                                                                                                                                                                                                                                                                                                                                                                                                                                                                                                                                                                                                                                                                                                                                                                                                                                                                                                                                                                                                                                                                                                                                                              |
| <b>11</b><br>(0.06%)                         | 90.91%                                                                                                                                                                                                                                                                                                                                                                                                                                                                                                  | 10<br>(0.20%)                                                                                                                                                                                                                                                                                                                                                                                                                                                                                                                                                                                                                                                            | 72.73%                                                                                                                                                                                                                                                                                                                                                                                                                                                                                                                                                                                                                                                                                                                                                                                                                                                                                                                                                                                                                                                                                          | 1.00                                                                                                                                                                                                                                                                                                                                                                                                                                                                                                                                                                                                                                                                                                                                                                                                                                                                                                                                                                                                                                                                                                                   | 00:00:02                                                                                                                                                                                                                                                                                                                                                                                                                                                                                                                                                                                                                                                                                                                                                                                                                                                                                                                                                                                                                                                                                                                                                                                                                                                                                                                                                                                                                                                                                                                                                                                                                                                                                                                                                                                                                                                                                                                                                                                                                                                                                                |                                                                                                                                                                                                                                                                                                                                                                                                                                                                                                                                                                                                                                                                                                                                                                                                                                                                                                                                                                                                                                                                                                                                                                                                                                                                                                                                                                                                       | 0.00%                                                                                                                                                                                                                                                                                                                                                                                                                                                                                                                                                                                                                                                                                                                                                                                                                                                                                                                                                                                                                                                                                                                                                                                                                                                                                                                                                                                                                                                                                                                                                                                                                                                                                                                                                                                                                                                                                                                                                                                                          | (                                                                                                                                                                                                                                                                                                                                                                                                                                                                                                                                                                                                                                                                                                                                                                                                                                                                                                                                                                                                                                                                                                                                                                                                                                                                                                                                                                                                                                                                                                                                                                                                                                                                                                                                                                                                                                                                                                                                                                                                                                                                                             | <b>0</b><br>0.00%)                                                                                                                                                                                                                                                                                                                                                                                                                                                                                                                                                                                                                                                                                                                                                                                                                                                                                                                                                                                                                                                                                                                                                                                                                                                                                                                | <b>\$0.00</b><br>(0.00%)                                                                                                                                                                                                                                                                                                                                                                                                                                                                                                                                                                                                                                                                                                                                                                                                                                                                                                                                                                                                                                                                                                                                                                                                                                                                                                                                                                                                                                                                                                                                                                                                                                                                                                                                                              |
| <b>11</b><br>(0.06%)                         | 100.00%                                                                                                                                                                                                                                                                                                                                                                                                                                                                                                 | 11<br>(0.22%)                                                                                                                                                                                                                                                                                                                                                                                                                                                                                                                                                                                                                                                            | 54.55%                                                                                                                                                                                                                                                                                                                                                                                                                                                                                                                                                                                                                                                                                                                                                                                                                                                                                                                                                                                                                                                                                          | 1.64                                                                                                                                                                                                                                                                                                                                                                                                                                                                                                                                                                                                                                                                                                                                                                                                                                                                                                                                                                                                                                                                                                                   | 00:00:47                                                                                                                                                                                                                                                                                                                                                                                                                                                                                                                                                                                                                                                                                                                                                                                                                                                                                                                                                                                                                                                                                                                                                                                                                                                                                                                                                                                                                                                                                                                                                                                                                                                                                                                                                                                                                                                                                                                                                                                                                                                                                                |                                                                                                                                                                                                                                                                                                                                                                                                                                                                                                                                                                                                                                                                                                                                                                                                                                                                                                                                                                                                                                                                                                                                                                                                                                                                                                                                                                                                       | 0.00%                                                                                                                                                                                                                                                                                                                                                                                                                                                                                                                                                                                                                                                                                                                                                                                                                                                                                                                                                                                                                                                                                                                                                                                                                                                                                                                                                                                                                                                                                                                                                                                                                                                                                                                                                                                                                                                                                                                                                                                                          | (                                                                                                                                                                                                                                                                                                                                                                                                                                                                                                                                                                                                                                                                                                                                                                                                                                                                                                                                                                                                                                                                                                                                                                                                                                                                                                                                                                                                                                                                                                                                                                                                                                                                                                                                                                                                                                                                                                                                                                                                                                                                                             | <b>0</b><br>0.00%)                                                                                                                                                                                                                                                                                                                                                                                                                                                                                                                                                                                                                                                                                                                                                                                                                                                                                                                                                                                                                                                                                                                                                                                                                                                                                                                | <b>\$0.00</b><br>(0.00%)                                                                                                                                                                                                                                                                                                                                                                                                                                                                                                                                                                                                                                                                                                                                                                                                                                                                                                                                                                                                                                                                                                                                                                                                                                                                                                                                                                                                                                                                                                                                                                                                                                                                                                                                                              |
| <b>5</b><br>(0.03%)                          | 100.00%                                                                                                                                                                                                                                                                                                                                                                                                                                                                                                 | 5<br>(0.10%)                                                                                                                                                                                                                                                                                                                                                                                                                                                                                                                                                                                                                                                             | 100.00%                                                                                                                                                                                                                                                                                                                                                                                                                                                                                                                                                                                                                                                                                                                                                                                                                                                                                                                                                                                                                                                                                         | 1.00                                                                                                                                                                                                                                                                                                                                                                                                                                                                                                                                                                                                                                                                                                                                                                                                                                                                                                                                                                                                                                                                                                                   | 00:00:00                                                                                                                                                                                                                                                                                                                                                                                                                                                                                                                                                                                                                                                                                                                                                                                                                                                                                                                                                                                                                                                                                                                                                                                                                                                                                                                                                                                                                                                                                                                                                                                                                                                                                                                                                                                                                                                                                                                                                                                                                                                                                                |                                                                                                                                                                                                                                                                                                                                                                                                                                                                                                                                                                                                                                                                                                                                                                                                                                                                                                                                                                                                                                                                                                                                                                                                                                                                                                                                                                                                       | 0.00%                                                                                                                                                                                                                                                                                                                                                                                                                                                                                                                                                                                                                                                                                                                                                                                                                                                                                                                                                                                                                                                                                                                                                                                                                                                                                                                                                                                                                                                                                                                                                                                                                                                                                                                                                                                                                                                                                                                                                                                                          | (                                                                                                                                                                                                                                                                                                                                                                                                                                                                                                                                                                                                                                                                                                                                                                                                                                                                                                                                                                                                                                                                                                                                                                                                                                                                                                                                                                                                                                                                                                                                                                                                                                                                                                                                                                                                                                                                                                                                                                                                                                                                                             | <b>0</b><br>0.00%)                                                                                                                                                                                                                                                                                                                                                                                                                                                                                                                                                                                                                                                                                                                                                                                                                                                                                                                                                                                                                                                                                                                                                                                                                                                                                                                | <b>\$0.00</b><br>(0.00%)                                                                                                                                                                                                                                                                                                                                                                                                                                                                                                                                                                                                                                                                                                                                                                                                                                                                                                                                                                                                                                                                                                                                                                                                                                                                                                                                                                                                                                                                                                                                                                                                                                                                                                                                                              |
| <b>4</b><br>(0.02%)                          | 75.00%                                                                                                                                                                                                                                                                                                                                                                                                                                                                                                  | <b>3</b><br>(0.06%)                                                                                                                                                                                                                                                                                                                                                                                                                                                                                                                                                                                                                                                      | 100.00%                                                                                                                                                                                                                                                                                                                                                                                                                                                                                                                                                                                                                                                                                                                                                                                                                                                                                                                                                                                                                                                                                         | 1.00                                                                                                                                                                                                                                                                                                                                                                                                                                                                                                                                                                                                                                                                                                                                                                                                                                                                                                                                                                                                                                                                                                                   | 00:00:00                                                                                                                                                                                                                                                                                                                                                                                                                                                                                                                                                                                                                                                                                                                                                                                                                                                                                                                                                                                                                                                                                                                                                                                                                                                                                                                                                                                                                                                                                                                                                                                                                                                                                                                                                                                                                                                                                                                                                                                                                                                                                                |                                                                                                                                                                                                                                                                                                                                                                                                                                                                                                                                                                                                                                                                                                                                                                                                                                                                                                                                                                                                                                                                                                                                                                                                                                                                                                                                                                                                       | 0.00%                                                                                                                                                                                                                                                                                                                                                                                                                                                                                                                                                                                                                                                                                                                                                                                                                                                                                                                                                                                                                                                                                                                                                                                                                                                                                                                                                                                                                                                                                                                                                                                                                                                                                                                                                                                                                                                                                                                                                                                                          | (                                                                                                                                                                                                                                                                                                                                                                                                                                                                                                                                                                                                                                                                                                                                                                                                                                                                                                                                                                                                                                                                                                                                                                                                                                                                                                                                                                                                                                                                                                                                                                                                                                                                                                                                                                                                                                                                                                                                                                                                                                                                                             | <b>0</b><br>0.00%)                                                                                                                                                                                                                                                                                                                                                                                                                                                                                                                                                                                                                                                                                                                                                                                                                                                                                                                                                                                                                                                                                                                                                                                                                                                                                                                | <b>\$0.00</b><br>(0.00%)                                                                                                                                                                                                                                                                                                                                                                                                                                                                                                                                                                                                                                                                                                                                                                                                                                                                                                                                                                                                                                                                                                                                                                                                                                                                                                                                                                                                                                                                                                                                                                                                                                                                                                                                                              |
| <b>1</b><br>(0.01%)                          | 100.00%                                                                                                                                                                                                                                                                                                                                                                                                                                                                                                 | <b>1</b><br>(0.02%)                                                                                                                                                                                                                                                                                                                                                                                                                                                                                                                                                                                                                                                      | 100.00%                                                                                                                                                                                                                                                                                                                                                                                                                                                                                                                                                                                                                                                                                                                                                                                                                                                                                                                                                                                                                                                                                         | 1.00                                                                                                                                                                                                                                                                                                                                                                                                                                                                                                                                                                                                                                                                                                                                                                                                                                                                                                                                                                                                                                                                                                                   | 00:00:00                                                                                                                                                                                                                                                                                                                                                                                                                                                                                                                                                                                                                                                                                                                                                                                                                                                                                                                                                                                                                                                                                                                                                                                                                                                                                                                                                                                                                                                                                                                                                                                                                                                                                                                                                                                                                                                                                                                                                                                                                                                                                                |                                                                                                                                                                                                                                                                                                                                                                                                                                                                                                                                                                                                                                                                                                                                                                                                                                                                                                                                                                                                                                                                                                                                                                                                                                                                                                                                                                                                       | 0.00%                                                                                                                                                                                                                                                                                                                                                                                                                                                                                                                                                                                                                                                                                                                                                                                                                                                                                                                                                                                                                                                                                                                                                                                                                                                                                                                                                                                                                                                                                                                                                                                                                                                                                                                                                                                                                                                                                                                                                                                                          | (                                                                                                                                                                                                                                                                                                                                                                                                                                                                                                                                                                                                                                                                                                                                                                                                                                                                                                                                                                                                                                                                                                                                                                                                                                                                                                                                                                                                                                                                                                                                                                                                                                                                                                                                                                                                                                                                                                                                                                                                                                                                                             | <b>0</b><br>0.00%)                                                                                                                                                                                                                                                                                                                                                                                                                                                                                                                                                                                                                                                                                                                                                                                                                                                                                                                                                                                                                                                                                                                                                                                                                                                                                                                | <b>\$0.00</b><br>(0.00%)                                                                                                                                                                                                                                                                                                                                                                                                                                                                                                                                                                                                                                                                                                                                                                                                                                                                                                                                                                                                                                                                                                                                                                                                                                                                                                                                                                                                                                                                                                                                                                                                                                                                                                                                                              |
|                                              | Sessions           17,096           % of Total:<br>100.00%<br>(17,096)           10,042<br>(58.74%)           3,021<br>(17.67%)           2,522<br>(14.75%)           2,522<br>(14.75%)           493<br>(2.88%)           62<br>(0.36%)           (0.36%)           0.36%)           14<br>(0.08%)           0.36%)           13<br>(0.08%)           13<br>(0.08%)           0.08%)           13<br>(0.08%)           0.08%)           10,06%)           0.03%)           4(0.02%)           4(0.02%) | New           Sessions         % New<br>Sessions           17,096         29,29%<br>Avg for<br>View:<br>29,28%<br>(0.04%)           10,042         25,86%           3,021         23,44%           2,522         42,19%           (14.75%)         42,19%           2,522         42,19%           (14.75%)         41,38%           20,03%         41,38%           (0.36%)         79,03%           (0.36%)         92,86%           (0.13%)         92,86%           (0.08%)         38,46%           (0.08%)         100,00%           (0.08%)         100,00%           (0.06%)         100,00%           (0.06%)         100,00%           (0.03%)         100,00% | New         New           Sessions         % New         New           17,096         29.29%         5,008           % of Total:         Avg for         Total:           100.00%         29.29%         5,008           % of Total:         29.28%         100.04%           10,042         25.86%         2,597           (17,096)         23.44%         708           (17,67%)         23.44%         708           (14.75%)         42.19%         1,064           (14.75%)         41.38%         204           (4.96%)         37.03%         314           (4.96%)         41.38%         (4.07%)           (0.36%)         41.38%         (0.28%)           (0.36%)         92.86%         13           (0.08%)         92.86%         100.02%)           (0.08%)         92.86%         (0.26%)           (0.08%)         38.46%         (0.02%)           (0.08%)         38.46%         (0.00%)           (0.08%)         100.00%         11           (0.06%)         90.91%         (0.20%)           (0.06%)         100.00%         (0.20%)           (0.0.6%)         100.00%< | New         New         Bounce           Sessions         % New         New         Bounce           17,096         29.29%         5,008         46.47%           % of Total:         29.29%         5,008         46.47%           (17,096)         29.28%         0.004%         9.061           100.00%         25.86%         2,597         45.96%           (17,078)         23.44%         708         45.18%           (17.67%)         23.44%         708         47.98%           (14.75%)         42.19%         1,064         47.98%           (14.75%)         42.19%         1,064         47.98%           (14.75%)         41.38%         204         46.86%           (2.88%)         37.03%         314         48.35%           (0.36%)         79.03%         499         72.58%           (0.13%)         4.55%         0.02%         78.57%           (0.08%)         92.86%         13         78.57%           (0.08%)         38.46%         0.02%         71.44%           (0.08%)         38.46%         0.02%         61.54%           (0.08%)         38.46%         0.020%         72.73% | Number Not the series of the series | Yes         Yes         New<br>Sessions         New<br>Sessions         Bounce<br>New<br>Session         Pages /<br>Session         Avg.<br>Session<br>Duration           17,096<br>% of Total:<br>100,00%<br>(17,096         29,29%<br>Session         5008<br>% of Total:<br>29,28%<br>(10,04%         46,47%<br>Session         2.27<br>Avg for<br>View:<br>00,00%         2003:55<br>(0,00%           100,042<br>(17,67%)         25,86%<br>(10,04%)         2,597<br>(10,00%         45,196%         2.40         00:04:29           3,021<br>(17,67%)         23,44%         708<br>(14,47%)         45,18%         2.29         00:03:54           2,522<br>(14,75%)         42,19%         1,064<br>(21,25%)         47,98%         1.92         00:02:04           848<br>(4,96%)         37.03%         314<br>(6,27%)         48,35%         1.97         00:04:05           493<br>(2,88%)         41.38%         204<br>(40.07%)         46.86%         2.28         00:02:53           662<br>(0,36%)         79.03%         49<br>(0,98%)         72.58%         1.32         00:00:01           (0,13%)         92.86%         13<br>(0,26%)         78.57%         1.14         00:00:01           (0,08%)         38.46%         (0,10%)         7.14%         2.93         00:02:00           (0,08%)         100.00%         (1,27%)         54.55%         1.64         00:00:01 | Arrow         New Sessions         New Users         Bounce Rate         Pages / Session         Arg. Session         Mobile IDB A I Convers           17,096         29.29% Or Total: New View: 100.00% View: 100.0 | Y         Image: Constraint of the sension of the sensitivity of the sensitiv | Vert         Vert         Persion         New<br>Sessions         New<br>Users         Bounce<br>Rate         Page /<br>Session         Arg<br>Session         Mobile IDB Access (Goal<br>1 Conversion Rate)         Mobile IDB Access (Goal<br>(Goal 1 Competed<br>Vert $^{1}$ Conversion Rate         29.29%<br>29.25%         5.008<br>5.007         46.47%<br>Vert         2.277<br>Vert         700.355<br>Vert         Avg for<br>Vert $^{1}$ Conversion Rate) $^{1}$ Conve | Image: Normal Sessions         New Sessions         Bounce Rate         Pages / Session Session         Mobile IDB Access (Goal Competitions)         Mobile IDB Access (Goal Competitions)           17.096         29.295         50.06         Ad 64.7%         22.7         Avg for View, View, 44.7%         Yeg or Total (0.00%)         Yeg or Yeg o |