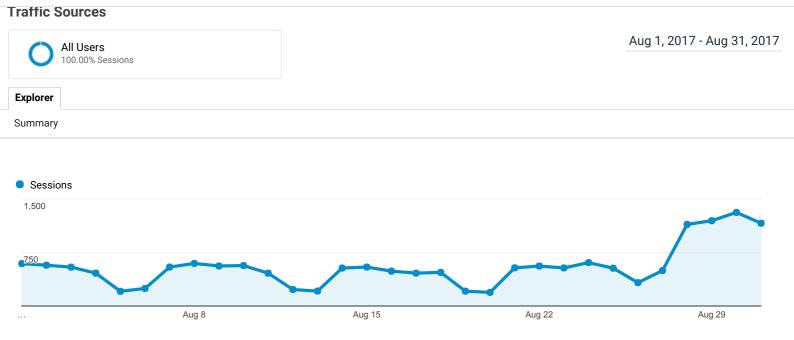

| Acquisition                                  |                                                                                                                                                                                                                                                                                                                                                                                                                                                                                                         |                                                                                                                                                                                                                                                                                                                                                                                                                                                                                                                                                                                                                                                                          | Behavior                                                                                                                                                                                                                                                                                                                                                                                                                                                                                                                                                                                                                                                                                                                                                                                                                                                                                                                                                                                                                                                                                        |                                                                                                                                                                                                                                                                                                                                                                                                                                                                                                                                                                                                                                                                                                                                                                                                                                                                                                                                                                                                                                                                                                                        |                                                                                                                                                                                                                                                                                                                                                                                                                                                                                                                                                                                                                                                                                                                                                                                                                                                                                                                                                                                                                                                                                                                                                                                                                                                                                                                                                                                                                                                                                                                                                                                                                                                                                                                                                                                                                                                                                                                                                                                                                                                                                                         | Conversions                                                                                                                                                                                                                                                                                                                                                                                                                                                                                                                                                                                                                                                                                                                                                                                                                                                                                                                                                                                                                                                                                                                                                                                                                                                                                                                                                                                           | Goal 1: Mobile                                                                                                                                                                                                                                                                                                                                                                                                                                                                                                                                                                                                                                                                                                                                                                                                                                                                                                                                                                                                                                                                                                                                                                                                                                                                                                                                                                                                                                                                                                                                                                                                                                                                                                                                                                                                                                                                                                                                                                                                 | e IDB Access                                                                                                                                                                                                                                                                                                                                                                                                                                                                                                                                                                                                                                                                                                                                                                                                                                                                                                                                                                                                                                                                                                                                                                                                                                                                                                                                                                                                                                                                                                                                                                                                                                                                                                                                                                                                                                                                                                                                                                                                                                                                                  |                                                                                                                                                                                                                                                                                                                                                                                                                                                                                                                                                                                                                                                                                                                                                                                                                                                                                                                                                                                                                                                                                                                                                                                                                                                                                                                                   |                                                                                                                                                                                                                                                                                                                                                                                                                                                                                                                                                                                                                                                                                                                                                                                                                                                                                                                                                                                                                                                                                                                                                                                                                                                                                                                                                                                                                                                                                                                                                                                                                                                                                                                                                                                       |
|----------------------------------------------|---------------------------------------------------------------------------------------------------------------------------------------------------------------------------------------------------------------------------------------------------------------------------------------------------------------------------------------------------------------------------------------------------------------------------------------------------------------------------------------------------------|--------------------------------------------------------------------------------------------------------------------------------------------------------------------------------------------------------------------------------------------------------------------------------------------------------------------------------------------------------------------------------------------------------------------------------------------------------------------------------------------------------------------------------------------------------------------------------------------------------------------------------------------------------------------------|-------------------------------------------------------------------------------------------------------------------------------------------------------------------------------------------------------------------------------------------------------------------------------------------------------------------------------------------------------------------------------------------------------------------------------------------------------------------------------------------------------------------------------------------------------------------------------------------------------------------------------------------------------------------------------------------------------------------------------------------------------------------------------------------------------------------------------------------------------------------------------------------------------------------------------------------------------------------------------------------------------------------------------------------------------------------------------------------------|------------------------------------------------------------------------------------------------------------------------------------------------------------------------------------------------------------------------------------------------------------------------------------------------------------------------------------------------------------------------------------------------------------------------------------------------------------------------------------------------------------------------------------------------------------------------------------------------------------------------------------------------------------------------------------------------------------------------------------------------------------------------------------------------------------------------------------------------------------------------------------------------------------------------------------------------------------------------------------------------------------------------------------------------------------------------------------------------------------------------|---------------------------------------------------------------------------------------------------------------------------------------------------------------------------------------------------------------------------------------------------------------------------------------------------------------------------------------------------------------------------------------------------------------------------------------------------------------------------------------------------------------------------------------------------------------------------------------------------------------------------------------------------------------------------------------------------------------------------------------------------------------------------------------------------------------------------------------------------------------------------------------------------------------------------------------------------------------------------------------------------------------------------------------------------------------------------------------------------------------------------------------------------------------------------------------------------------------------------------------------------------------------------------------------------------------------------------------------------------------------------------------------------------------------------------------------------------------------------------------------------------------------------------------------------------------------------------------------------------------------------------------------------------------------------------------------------------------------------------------------------------------------------------------------------------------------------------------------------------------------------------------------------------------------------------------------------------------------------------------------------------------------------------------------------------------------------------------------------------|-------------------------------------------------------------------------------------------------------------------------------------------------------------------------------------------------------------------------------------------------------------------------------------------------------------------------------------------------------------------------------------------------------------------------------------------------------------------------------------------------------------------------------------------------------------------------------------------------------------------------------------------------------------------------------------------------------------------------------------------------------------------------------------------------------------------------------------------------------------------------------------------------------------------------------------------------------------------------------------------------------------------------------------------------------------------------------------------------------------------------------------------------------------------------------------------------------------------------------------------------------------------------------------------------------------------------------------------------------------------------------------------------------|----------------------------------------------------------------------------------------------------------------------------------------------------------------------------------------------------------------------------------------------------------------------------------------------------------------------------------------------------------------------------------------------------------------------------------------------------------------------------------------------------------------------------------------------------------------------------------------------------------------------------------------------------------------------------------------------------------------------------------------------------------------------------------------------------------------------------------------------------------------------------------------------------------------------------------------------------------------------------------------------------------------------------------------------------------------------------------------------------------------------------------------------------------------------------------------------------------------------------------------------------------------------------------------------------------------------------------------------------------------------------------------------------------------------------------------------------------------------------------------------------------------------------------------------------------------------------------------------------------------------------------------------------------------------------------------------------------------------------------------------------------------------------------------------------------------------------------------------------------------------------------------------------------------------------------------------------------------------------------------------------------------|-----------------------------------------------------------------------------------------------------------------------------------------------------------------------------------------------------------------------------------------------------------------------------------------------------------------------------------------------------------------------------------------------------------------------------------------------------------------------------------------------------------------------------------------------------------------------------------------------------------------------------------------------------------------------------------------------------------------------------------------------------------------------------------------------------------------------------------------------------------------------------------------------------------------------------------------------------------------------------------------------------------------------------------------------------------------------------------------------------------------------------------------------------------------------------------------------------------------------------------------------------------------------------------------------------------------------------------------------------------------------------------------------------------------------------------------------------------------------------------------------------------------------------------------------------------------------------------------------------------------------------------------------------------------------------------------------------------------------------------------------------------------------------------------------------------------------------------------------------------------------------------------------------------------------------------------------------------------------------------------------------------------------------------------------------------------------------------------------|-----------------------------------------------------------------------------------------------------------------------------------------------------------------------------------------------------------------------------------------------------------------------------------------------------------------------------------------------------------------------------------------------------------------------------------------------------------------------------------------------------------------------------------------------------------------------------------------------------------------------------------------------------------------------------------------------------------------------------------------------------------------------------------------------------------------------------------------------------------------------------------------------------------------------------------------------------------------------------------------------------------------------------------------------------------------------------------------------------------------------------------------------------------------------------------------------------------------------------------------------------------------------------------------------------------------------------------|---------------------------------------------------------------------------------------------------------------------------------------------------------------------------------------------------------------------------------------------------------------------------------------------------------------------------------------------------------------------------------------------------------------------------------------------------------------------------------------------------------------------------------------------------------------------------------------------------------------------------------------------------------------------------------------------------------------------------------------------------------------------------------------------------------------------------------------------------------------------------------------------------------------------------------------------------------------------------------------------------------------------------------------------------------------------------------------------------------------------------------------------------------------------------------------------------------------------------------------------------------------------------------------------------------------------------------------------------------------------------------------------------------------------------------------------------------------------------------------------------------------------------------------------------------------------------------------------------------------------------------------------------------------------------------------------------------------------------------------------------------------------------------------|
| Sessions                                     | % New<br>Sessions                                                                                                                                                                                                                                                                                                                                                                                                                                                                                       | New<br>Users                                                                                                                                                                                                                                                                                                                                                                                                                                                                                                                                                                                                                                                             | Bounce<br>Rate                                                                                                                                                                                                                                                                                                                                                                                                                                                                                                                                                                                                                                                                                                                                                                                                                                                                                                                                                                                                                                                                                  | Pages /<br>Session                                                                                                                                                                                                                                                                                                                                                                                                                                                                                                                                                                                                                                                                                                                                                                                                                                                                                                                                                                                                                                                                                                     | Avg.<br>Session<br>Duration                                                                                                                                                                                                                                                                                                                                                                                                                                                                                                                                                                                                                                                                                                                                                                                                                                                                                                                                                                                                                                                                                                                                                                                                                                                                                                                                                                                                                                                                                                                                                                                                                                                                                                                                                                                                                                                                                                                                                                                                                                                                             |                                                                                                                                                                                                                                                                                                                                                                                                                                                                                                                                                                                                                                                                                                                                                                                                                                                                                                                                                                                                                                                                                                                                                                                                                                                                                                                                                                                                       |                                                                                                                                                                                                                                                                                                                                                                                                                                                                                                                                                                                                                                                                                                                                                                                                                                                                                                                                                                                                                                                                                                                                                                                                                                                                                                                                                                                                                                                                                                                                                                                                                                                                                                                                                                                                                                                                                                                                                                                                                |                                                                                                                                                                                                                                                                                                                                                                                                                                                                                                                                                                                                                                                                                                                                                                                                                                                                                                                                                                                                                                                                                                                                                                                                                                                                                                                                                                                                                                                                                                                                                                                                                                                                                                                                                                                                                                                                                                                                                                                                                                                                                               |                                                                                                                                                                                                                                                                                                                                                                                                                                                                                                                                                                                                                                                                                                                                                                                                                                                                                                                                                                                                                                                                                                                                                                                                                                                                                                                                   | Mobile IDB Access<br>(Goal 1 Value)                                                                                                                                                                                                                                                                                                                                                                                                                                                                                                                                                                                                                                                                                                                                                                                                                                                                                                                                                                                                                                                                                                                                                                                                                                                                                                                                                                                                                                                                                                                                                                                                                                                                                                                                                   |
| 17,096<br>% of Total:<br>100.00%<br>(17,096) | 29.29%<br>Avg for<br>View:<br>29.28%<br>(0.04%)                                                                                                                                                                                                                                                                                                                                                                                                                                                         | 5,008<br>% of<br>Total:<br>100.04%<br>(5,006)                                                                                                                                                                                                                                                                                                                                                                                                                                                                                                                                                                                                                            | 46.47%<br>Avg for<br>View:<br>46.47%<br>(0.00%)                                                                                                                                                                                                                                                                                                                                                                                                                                                                                                                                                                                                                                                                                                                                                                                                                                                                                                                                                                                                                                                 | 2.27<br>Avg for<br>View:<br>2.27<br>(0.00%)                                                                                                                                                                                                                                                                                                                                                                                                                                                                                                                                                                                                                                                                                                                                                                                                                                                                                                                                                                                                                                                                            | 00:03:55<br>Avg for<br>View:<br>00:03:55<br>(0.00%)                                                                                                                                                                                                                                                                                                                                                                                                                                                                                                                                                                                                                                                                                                                                                                                                                                                                                                                                                                                                                                                                                                                                                                                                                                                                                                                                                                                                                                                                                                                                                                                                                                                                                                                                                                                                                                                                                                                                                                                                                                                     |                                                                                                                                                                                                                                                                                                                                                                                                                                                                                                                                                                                                                                                                                                                                                                                                                                                                                                                                                                                                                                                                                                                                                                                                                                                                                                                                                                                                       | 10.47%<br>Avg for View:<br>10.47%<br>(0.00%)                                                                                                                                                                                                                                                                                                                                                                                                                                                                                                                                                                                                                                                                                                                                                                                                                                                                                                                                                                                                                                                                                                                                                                                                                                                                                                                                                                                                                                                                                                                                                                                                                                                                                                                                                                                                                                                                                                                                                                   | % of<br>10                                                                                                                                                                                                                                                                                                                                                                                                                                                                                                                                                                                                                                                                                                                                                                                                                                                                                                                                                                                                                                                                                                                                                                                                                                                                                                                                                                                                                                                                                                                                                                                                                                                                                                                                                                                                                                                                                                                                                                                                                                                                                    | Total:<br>00.00%                                                                                                                                                                                                                                                                                                                                                                                                                                                                                                                                                                                                                                                                                                                                                                                                                                                                                                                                                                                                                                                                                                                                                                                                                                                                                                                  | \$0.00<br>% of Total:<br>0.00%<br>(\$0.00)                                                                                                                                                                                                                                                                                                                                                                                                                                                                                                                                                                                                                                                                                                                                                                                                                                                                                                                                                                                                                                                                                                                                                                                                                                                                                                                                                                                                                                                                                                                                                                                                                                                                                                                                            |
| <b>10,042</b> (58.74%)                       | 25.86%                                                                                                                                                                                                                                                                                                                                                                                                                                                                                                  | <b>2,597</b><br>(51.86%)                                                                                                                                                                                                                                                                                                                                                                                                                                                                                                                                                                                                                                                 | 45.96%                                                                                                                                                                                                                                                                                                                                                                                                                                                                                                                                                                                                                                                                                                                                                                                                                                                                                                                                                                                                                                                                                          | 2.40                                                                                                                                                                                                                                                                                                                                                                                                                                                                                                                                                                                                                                                                                                                                                                                                                                                                                                                                                                                                                                                                                                                   | 00:04:29                                                                                                                                                                                                                                                                                                                                                                                                                                                                                                                                                                                                                                                                                                                                                                                                                                                                                                                                                                                                                                                                                                                                                                                                                                                                                                                                                                                                                                                                                                                                                                                                                                                                                                                                                                                                                                                                                                                                                                                                                                                                                                |                                                                                                                                                                                                                                                                                                                                                                                                                                                                                                                                                                                                                                                                                                                                                                                                                                                                                                                                                                                                                                                                                                                                                                                                                                                                                                                                                                                                       | 9.33%                                                                                                                                                                                                                                                                                                                                                                                                                                                                                                                                                                                                                                                                                                                                                                                                                                                                                                                                                                                                                                                                                                                                                                                                                                                                                                                                                                                                                                                                                                                                                                                                                                                                                                                                                                                                                                                                                                                                                                                                          | (5                                                                                                                                                                                                                                                                                                                                                                                                                                                                                                                                                                                                                                                                                                                                                                                                                                                                                                                                                                                                                                                                                                                                                                                                                                                                                                                                                                                                                                                                                                                                                                                                                                                                                                                                                                                                                                                                                                                                                                                                                                                                                            | <b>937</b><br>2.35%)                                                                                                                                                                                                                                                                                                                                                                                                                                                                                                                                                                                                                                                                                                                                                                                                                                                                                                                                                                                                                                                                                                                                                                                                                                                                                                              | <b>\$0.00</b><br>(0.00%)                                                                                                                                                                                                                                                                                                                                                                                                                                                                                                                                                                                                                                                                                                                                                                                                                                                                                                                                                                                                                                                                                                                                                                                                                                                                                                                                                                                                                                                                                                                                                                                                                                                                                                                                                              |
| <b>3,021</b><br>(17.67%)                     | 23.44%                                                                                                                                                                                                                                                                                                                                                                                                                                                                                                  | <b>708</b><br>(14.14%)                                                                                                                                                                                                                                                                                                                                                                                                                                                                                                                                                                                                                                                   | 45.18%                                                                                                                                                                                                                                                                                                                                                                                                                                                                                                                                                                                                                                                                                                                                                                                                                                                                                                                                                                                                                                                                                          | 2.29                                                                                                                                                                                                                                                                                                                                                                                                                                                                                                                                                                                                                                                                                                                                                                                                                                                                                                                                                                                                                                                                                                                   | 00:03:54                                                                                                                                                                                                                                                                                                                                                                                                                                                                                                                                                                                                                                                                                                                                                                                                                                                                                                                                                                                                                                                                                                                                                                                                                                                                                                                                                                                                                                                                                                                                                                                                                                                                                                                                                                                                                                                                                                                                                                                                                                                                                                |                                                                                                                                                                                                                                                                                                                                                                                                                                                                                                                                                                                                                                                                                                                                                                                                                                                                                                                                                                                                                                                                                                                                                                                                                                                                                                                                                                                                       | 14.60%                                                                                                                                                                                                                                                                                                                                                                                                                                                                                                                                                                                                                                                                                                                                                                                                                                                                                                                                                                                                                                                                                                                                                                                                                                                                                                                                                                                                                                                                                                                                                                                                                                                                                                                                                                                                                                                                                                                                                                                                         | (2                                                                                                                                                                                                                                                                                                                                                                                                                                                                                                                                                                                                                                                                                                                                                                                                                                                                                                                                                                                                                                                                                                                                                                                                                                                                                                                                                                                                                                                                                                                                                                                                                                                                                                                                                                                                                                                                                                                                                                                                                                                                                            | <b>441</b><br>4.64%)                                                                                                                                                                                                                                                                                                                                                                                                                                                                                                                                                                                                                                                                                                                                                                                                                                                                                                                                                                                                                                                                                                                                                                                                                                                                                                              | <b>\$0.00</b><br>(0.00%)                                                                                                                                                                                                                                                                                                                                                                                                                                                                                                                                                                                                                                                                                                                                                                                                                                                                                                                                                                                                                                                                                                                                                                                                                                                                                                                                                                                                                                                                                                                                                                                                                                                                                                                                                              |
| <b>2,522</b><br>(14.75%)                     | 42.19%                                                                                                                                                                                                                                                                                                                                                                                                                                                                                                  | <b>1,064</b> (21.25%)                                                                                                                                                                                                                                                                                                                                                                                                                                                                                                                                                                                                                                                    | 47.98%                                                                                                                                                                                                                                                                                                                                                                                                                                                                                                                                                                                                                                                                                                                                                                                                                                                                                                                                                                                                                                                                                          | 1.92                                                                                                                                                                                                                                                                                                                                                                                                                                                                                                                                                                                                                                                                                                                                                                                                                                                                                                                                                                                                                                                                                                                   | 00:02:04                                                                                                                                                                                                                                                                                                                                                                                                                                                                                                                                                                                                                                                                                                                                                                                                                                                                                                                                                                                                                                                                                                                                                                                                                                                                                                                                                                                                                                                                                                                                                                                                                                                                                                                                                                                                                                                                                                                                                                                                                                                                                                |                                                                                                                                                                                                                                                                                                                                                                                                                                                                                                                                                                                                                                                                                                                                                                                                                                                                                                                                                                                                                                                                                                                                                                                                                                                                                                                                                                                                       | 10.11%                                                                                                                                                                                                                                                                                                                                                                                                                                                                                                                                                                                                                                                                                                                                                                                                                                                                                                                                                                                                                                                                                                                                                                                                                                                                                                                                                                                                                                                                                                                                                                                                                                                                                                                                                                                                                                                                                                                                                                                                         | (1                                                                                                                                                                                                                                                                                                                                                                                                                                                                                                                                                                                                                                                                                                                                                                                                                                                                                                                                                                                                                                                                                                                                                                                                                                                                                                                                                                                                                                                                                                                                                                                                                                                                                                                                                                                                                                                                                                                                                                                                                                                                                            | <b>255</b><br>4.25%)                                                                                                                                                                                                                                                                                                                                                                                                                                                                                                                                                                                                                                                                                                                                                                                                                                                                                                                                                                                                                                                                                                                                                                                                                                                                                                              | <b>\$0.00</b><br>(0.00%)                                                                                                                                                                                                                                                                                                                                                                                                                                                                                                                                                                                                                                                                                                                                                                                                                                                                                                                                                                                                                                                                                                                                                                                                                                                                                                                                                                                                                                                                                                                                                                                                                                                                                                                                                              |
| <b>848</b><br>(4.96%)                        | 37.03%                                                                                                                                                                                                                                                                                                                                                                                                                                                                                                  | <b>314</b> (6.27%)                                                                                                                                                                                                                                                                                                                                                                                                                                                                                                                                                                                                                                                       | 48.35%                                                                                                                                                                                                                                                                                                                                                                                                                                                                                                                                                                                                                                                                                                                                                                                                                                                                                                                                                                                                                                                                                          | 1.97                                                                                                                                                                                                                                                                                                                                                                                                                                                                                                                                                                                                                                                                                                                                                                                                                                                                                                                                                                                                                                                                                                                   | 00:04:05                                                                                                                                                                                                                                                                                                                                                                                                                                                                                                                                                                                                                                                                                                                                                                                                                                                                                                                                                                                                                                                                                                                                                                                                                                                                                                                                                                                                                                                                                                                                                                                                                                                                                                                                                                                                                                                                                                                                                                                                                                                                                                |                                                                                                                                                                                                                                                                                                                                                                                                                                                                                                                                                                                                                                                                                                                                                                                                                                                                                                                                                                                                                                                                                                                                                                                                                                                                                                                                                                                                       | 10.14%                                                                                                                                                                                                                                                                                                                                                                                                                                                                                                                                                                                                                                                                                                                                                                                                                                                                                                                                                                                                                                                                                                                                                                                                                                                                                                                                                                                                                                                                                                                                                                                                                                                                                                                                                                                                                                                                                                                                                                                                         | (                                                                                                                                                                                                                                                                                                                                                                                                                                                                                                                                                                                                                                                                                                                                                                                                                                                                                                                                                                                                                                                                                                                                                                                                                                                                                                                                                                                                                                                                                                                                                                                                                                                                                                                                                                                                                                                                                                                                                                                                                                                                                             | <b>86</b><br>4.80%)                                                                                                                                                                                                                                                                                                                                                                                                                                                                                                                                                                                                                                                                                                                                                                                                                                                                                                                                                                                                                                                                                                                                                                                                                                                                                                               | <b>\$0.00</b><br>(0.00%)                                                                                                                                                                                                                                                                                                                                                                                                                                                                                                                                                                                                                                                                                                                                                                                                                                                                                                                                                                                                                                                                                                                                                                                                                                                                                                                                                                                                                                                                                                                                                                                                                                                                                                                                                              |
| <b>493</b><br>(2.88%)                        | 41.38%                                                                                                                                                                                                                                                                                                                                                                                                                                                                                                  | <b>204</b><br>(4.07%)                                                                                                                                                                                                                                                                                                                                                                                                                                                                                                                                                                                                                                                    | 46.86%                                                                                                                                                                                                                                                                                                                                                                                                                                                                                                                                                                                                                                                                                                                                                                                                                                                                                                                                                                                                                                                                                          | 2.28                                                                                                                                                                                                                                                                                                                                                                                                                                                                                                                                                                                                                                                                                                                                                                                                                                                                                                                                                                                                                                                                                                                   | 00:02:53                                                                                                                                                                                                                                                                                                                                                                                                                                                                                                                                                                                                                                                                                                                                                                                                                                                                                                                                                                                                                                                                                                                                                                                                                                                                                                                                                                                                                                                                                                                                                                                                                                                                                                                                                                                                                                                                                                                                                                                                                                                                                                |                                                                                                                                                                                                                                                                                                                                                                                                                                                                                                                                                                                                                                                                                                                                                                                                                                                                                                                                                                                                                                                                                                                                                                                                                                                                                                                                                                                                       | 13.39%                                                                                                                                                                                                                                                                                                                                                                                                                                                                                                                                                                                                                                                                                                                                                                                                                                                                                                                                                                                                                                                                                                                                                                                                                                                                                                                                                                                                                                                                                                                                                                                                                                                                                                                                                                                                                                                                                                                                                                                                         | (                                                                                                                                                                                                                                                                                                                                                                                                                                                                                                                                                                                                                                                                                                                                                                                                                                                                                                                                                                                                                                                                                                                                                                                                                                                                                                                                                                                                                                                                                                                                                                                                                                                                                                                                                                                                                                                                                                                                                                                                                                                                                             | <b>66</b><br>3.69%)                                                                                                                                                                                                                                                                                                                                                                                                                                                                                                                                                                                                                                                                                                                                                                                                                                                                                                                                                                                                                                                                                                                                                                                                                                                                                                               | <b>\$0.00</b><br>(0.00%)                                                                                                                                                                                                                                                                                                                                                                                                                                                                                                                                                                                                                                                                                                                                                                                                                                                                                                                                                                                                                                                                                                                                                                                                                                                                                                                                                                                                                                                                                                                                                                                                                                                                                                                                                              |
| <b>62</b><br>(0.36%)                         | 79.03%                                                                                                                                                                                                                                                                                                                                                                                                                                                                                                  | <b>49</b><br>(0.98%)                                                                                                                                                                                                                                                                                                                                                                                                                                                                                                                                                                                                                                                     | 72.58%                                                                                                                                                                                                                                                                                                                                                                                                                                                                                                                                                                                                                                                                                                                                                                                                                                                                                                                                                                                                                                                                                          | 1.32                                                                                                                                                                                                                                                                                                                                                                                                                                                                                                                                                                                                                                                                                                                                                                                                                                                                                                                                                                                                                                                                                                                   | 00:00:17                                                                                                                                                                                                                                                                                                                                                                                                                                                                                                                                                                                                                                                                                                                                                                                                                                                                                                                                                                                                                                                                                                                                                                                                                                                                                                                                                                                                                                                                                                                                                                                                                                                                                                                                                                                                                                                                                                                                                                                                                                                                                                |                                                                                                                                                                                                                                                                                                                                                                                                                                                                                                                                                                                                                                                                                                                                                                                                                                                                                                                                                                                                                                                                                                                                                                                                                                                                                                                                                                                                       | 0.00%                                                                                                                                                                                                                                                                                                                                                                                                                                                                                                                                                                                                                                                                                                                                                                                                                                                                                                                                                                                                                                                                                                                                                                                                                                                                                                                                                                                                                                                                                                                                                                                                                                                                                                                                                                                                                                                                                                                                                                                                          | (                                                                                                                                                                                                                                                                                                                                                                                                                                                                                                                                                                                                                                                                                                                                                                                                                                                                                                                                                                                                                                                                                                                                                                                                                                                                                                                                                                                                                                                                                                                                                                                                                                                                                                                                                                                                                                                                                                                                                                                                                                                                                             | <b>0</b><br>0.00%)                                                                                                                                                                                                                                                                                                                                                                                                                                                                                                                                                                                                                                                                                                                                                                                                                                                                                                                                                                                                                                                                                                                                                                                                                                                                                                                | <b>\$0.00</b><br>(0.00%)                                                                                                                                                                                                                                                                                                                                                                                                                                                                                                                                                                                                                                                                                                                                                                                                                                                                                                                                                                                                                                                                                                                                                                                                                                                                                                                                                                                                                                                                                                                                                                                                                                                                                                                                                              |
| <b>22</b><br>(0.13%)                         | 4.55%                                                                                                                                                                                                                                                                                                                                                                                                                                                                                                   | <b>1</b><br>(0.02%)                                                                                                                                                                                                                                                                                                                                                                                                                                                                                                                                                                                                                                                      | 95.45%                                                                                                                                                                                                                                                                                                                                                                                                                                                                                                                                                                                                                                                                                                                                                                                                                                                                                                                                                                                                                                                                                          | 1.14                                                                                                                                                                                                                                                                                                                                                                                                                                                                                                                                                                                                                                                                                                                                                                                                                                                                                                                                                                                                                                                                                                                   | 00:00:04                                                                                                                                                                                                                                                                                                                                                                                                                                                                                                                                                                                                                                                                                                                                                                                                                                                                                                                                                                                                                                                                                                                                                                                                                                                                                                                                                                                                                                                                                                                                                                                                                                                                                                                                                                                                                                                                                                                                                                                                                                                                                                |                                                                                                                                                                                                                                                                                                                                                                                                                                                                                                                                                                                                                                                                                                                                                                                                                                                                                                                                                                                                                                                                                                                                                                                                                                                                                                                                                                                                       | 0.00%                                                                                                                                                                                                                                                                                                                                                                                                                                                                                                                                                                                                                                                                                                                                                                                                                                                                                                                                                                                                                                                                                                                                                                                                                                                                                                                                                                                                                                                                                                                                                                                                                                                                                                                                                                                                                                                                                                                                                                                                          | (                                                                                                                                                                                                                                                                                                                                                                                                                                                                                                                                                                                                                                                                                                                                                                                                                                                                                                                                                                                                                                                                                                                                                                                                                                                                                                                                                                                                                                                                                                                                                                                                                                                                                                                                                                                                                                                                                                                                                                                                                                                                                             | <b>0</b><br>0.00%)                                                                                                                                                                                                                                                                                                                                                                                                                                                                                                                                                                                                                                                                                                                                                                                                                                                                                                                                                                                                                                                                                                                                                                                                                                                                                                                | <b>\$0.00</b><br>(0.00%)                                                                                                                                                                                                                                                                                                                                                                                                                                                                                                                                                                                                                                                                                                                                                                                                                                                                                                                                                                                                                                                                                                                                                                                                                                                                                                                                                                                                                                                                                                                                                                                                                                                                                                                                                              |
| <b>14</b><br>(0.08%)                         | 92.86%                                                                                                                                                                                                                                                                                                                                                                                                                                                                                                  | 13<br>(0.26%)                                                                                                                                                                                                                                                                                                                                                                                                                                                                                                                                                                                                                                                            | 78.57%                                                                                                                                                                                                                                                                                                                                                                                                                                                                                                                                                                                                                                                                                                                                                                                                                                                                                                                                                                                                                                                                                          | 1.14                                                                                                                                                                                                                                                                                                                                                                                                                                                                                                                                                                                                                                                                                                                                                                                                                                                                                                                                                                                                                                                                                                                   | 00:00:01                                                                                                                                                                                                                                                                                                                                                                                                                                                                                                                                                                                                                                                                                                                                                                                                                                                                                                                                                                                                                                                                                                                                                                                                                                                                                                                                                                                                                                                                                                                                                                                                                                                                                                                                                                                                                                                                                                                                                                                                                                                                                                |                                                                                                                                                                                                                                                                                                                                                                                                                                                                                                                                                                                                                                                                                                                                                                                                                                                                                                                                                                                                                                                                                                                                                                                                                                                                                                                                                                                                       | 0.00%                                                                                                                                                                                                                                                                                                                                                                                                                                                                                                                                                                                                                                                                                                                                                                                                                                                                                                                                                                                                                                                                                                                                                                                                                                                                                                                                                                                                                                                                                                                                                                                                                                                                                                                                                                                                                                                                                                                                                                                                          | (                                                                                                                                                                                                                                                                                                                                                                                                                                                                                                                                                                                                                                                                                                                                                                                                                                                                                                                                                                                                                                                                                                                                                                                                                                                                                                                                                                                                                                                                                                                                                                                                                                                                                                                                                                                                                                                                                                                                                                                                                                                                                             | <b>0</b><br>0.00%)                                                                                                                                                                                                                                                                                                                                                                                                                                                                                                                                                                                                                                                                                                                                                                                                                                                                                                                                                                                                                                                                                                                                                                                                                                                                                                                | <b>\$0.00</b><br>(0.00%)                                                                                                                                                                                                                                                                                                                                                                                                                                                                                                                                                                                                                                                                                                                                                                                                                                                                                                                                                                                                                                                                                                                                                                                                                                                                                                                                                                                                                                                                                                                                                                                                                                                                                                                                                              |
| <b>14</b><br>(0.08%)                         | 71.43%                                                                                                                                                                                                                                                                                                                                                                                                                                                                                                  | 10<br>(0.20%)                                                                                                                                                                                                                                                                                                                                                                                                                                                                                                                                                                                                                                                            | 7.14%                                                                                                                                                                                                                                                                                                                                                                                                                                                                                                                                                                                                                                                                                                                                                                                                                                                                                                                                                                                                                                                                                           | 2.93                                                                                                                                                                                                                                                                                                                                                                                                                                                                                                                                                                                                                                                                                                                                                                                                                                                                                                                                                                                                                                                                                                                   | 00:02:00                                                                                                                                                                                                                                                                                                                                                                                                                                                                                                                                                                                                                                                                                                                                                                                                                                                                                                                                                                                                                                                                                                                                                                                                                                                                                                                                                                                                                                                                                                                                                                                                                                                                                                                                                                                                                                                                                                                                                                                                                                                                                                |                                                                                                                                                                                                                                                                                                                                                                                                                                                                                                                                                                                                                                                                                                                                                                                                                                                                                                                                                                                                                                                                                                                                                                                                                                                                                                                                                                                                       | 35.71%                                                                                                                                                                                                                                                                                                                                                                                                                                                                                                                                                                                                                                                                                                                                                                                                                                                                                                                                                                                                                                                                                                                                                                                                                                                                                                                                                                                                                                                                                                                                                                                                                                                                                                                                                                                                                                                                                                                                                                                                         | (                                                                                                                                                                                                                                                                                                                                                                                                                                                                                                                                                                                                                                                                                                                                                                                                                                                                                                                                                                                                                                                                                                                                                                                                                                                                                                                                                                                                                                                                                                                                                                                                                                                                                                                                                                                                                                                                                                                                                                                                                                                                                             | 5<br>0.28%)                                                                                                                                                                                                                                                                                                                                                                                                                                                                                                                                                                                                                                                                                                                                                                                                                                                                                                                                                                                                                                                                                                                                                                                                                                                                                                                       | <b>\$0.00</b><br>(0.00%)                                                                                                                                                                                                                                                                                                                                                                                                                                                                                                                                                                                                                                                                                                                                                                                                                                                                                                                                                                                                                                                                                                                                                                                                                                                                                                                                                                                                                                                                                                                                                                                                                                                                                                                                                              |
| <b>13</b><br>(0.08%)                         | 38.46%                                                                                                                                                                                                                                                                                                                                                                                                                                                                                                  | <b>5</b><br>(0.10%)                                                                                                                                                                                                                                                                                                                                                                                                                                                                                                                                                                                                                                                      | 23.08%                                                                                                                                                                                                                                                                                                                                                                                                                                                                                                                                                                                                                                                                                                                                                                                                                                                                                                                                                                                                                                                                                          | 1.46                                                                                                                                                                                                                                                                                                                                                                                                                                                                                                                                                                                                                                                                                                                                                                                                                                                                                                                                                                                                                                                                                                                   | 00:00:47                                                                                                                                                                                                                                                                                                                                                                                                                                                                                                                                                                                                                                                                                                                                                                                                                                                                                                                                                                                                                                                                                                                                                                                                                                                                                                                                                                                                                                                                                                                                                                                                                                                                                                                                                                                                                                                                                                                                                                                                                                                                                                |                                                                                                                                                                                                                                                                                                                                                                                                                                                                                                                                                                                                                                                                                                                                                                                                                                                                                                                                                                                                                                                                                                                                                                                                                                                                                                                                                                                                       | 0.00%                                                                                                                                                                                                                                                                                                                                                                                                                                                                                                                                                                                                                                                                                                                                                                                                                                                                                                                                                                                                                                                                                                                                                                                                                                                                                                                                                                                                                                                                                                                                                                                                                                                                                                                                                                                                                                                                                                                                                                                                          | (                                                                                                                                                                                                                                                                                                                                                                                                                                                                                                                                                                                                                                                                                                                                                                                                                                                                                                                                                                                                                                                                                                                                                                                                                                                                                                                                                                                                                                                                                                                                                                                                                                                                                                                                                                                                                                                                                                                                                                                                                                                                                             | <b>0</b><br>0.00%)                                                                                                                                                                                                                                                                                                                                                                                                                                                                                                                                                                                                                                                                                                                                                                                                                                                                                                                                                                                                                                                                                                                                                                                                                                                                                                                | <b>\$0.00</b><br>(0.00%)                                                                                                                                                                                                                                                                                                                                                                                                                                                                                                                                                                                                                                                                                                                                                                                                                                                                                                                                                                                                                                                                                                                                                                                                                                                                                                                                                                                                                                                                                                                                                                                                                                                                                                                                                              |
| <b>13</b><br>(0.08%)                         | 100.00%                                                                                                                                                                                                                                                                                                                                                                                                                                                                                                 | 13<br>(0.26%)                                                                                                                                                                                                                                                                                                                                                                                                                                                                                                                                                                                                                                                            | 61.54%                                                                                                                                                                                                                                                                                                                                                                                                                                                                                                                                                                                                                                                                                                                                                                                                                                                                                                                                                                                                                                                                                          | 1.38                                                                                                                                                                                                                                                                                                                                                                                                                                                                                                                                                                                                                                                                                                                                                                                                                                                                                                                                                                                                                                                                                                                   | 00:00:11                                                                                                                                                                                                                                                                                                                                                                                                                                                                                                                                                                                                                                                                                                                                                                                                                                                                                                                                                                                                                                                                                                                                                                                                                                                                                                                                                                                                                                                                                                                                                                                                                                                                                                                                                                                                                                                                                                                                                                                                                                                                                                |                                                                                                                                                                                                                                                                                                                                                                                                                                                                                                                                                                                                                                                                                                                                                                                                                                                                                                                                                                                                                                                                                                                                                                                                                                                                                                                                                                                                       | 0.00%                                                                                                                                                                                                                                                                                                                                                                                                                                                                                                                                                                                                                                                                                                                                                                                                                                                                                                                                                                                                                                                                                                                                                                                                                                                                                                                                                                                                                                                                                                                                                                                                                                                                                                                                                                                                                                                                                                                                                                                                          | (                                                                                                                                                                                                                                                                                                                                                                                                                                                                                                                                                                                                                                                                                                                                                                                                                                                                                                                                                                                                                                                                                                                                                                                                                                                                                                                                                                                                                                                                                                                                                                                                                                                                                                                                                                                                                                                                                                                                                                                                                                                                                             | <b>0</b><br>0.00%)                                                                                                                                                                                                                                                                                                                                                                                                                                                                                                                                                                                                                                                                                                                                                                                                                                                                                                                                                                                                                                                                                                                                                                                                                                                                                                                | <b>\$0.00</b><br>(0.00%)                                                                                                                                                                                                                                                                                                                                                                                                                                                                                                                                                                                                                                                                                                                                                                                                                                                                                                                                                                                                                                                                                                                                                                                                                                                                                                                                                                                                                                                                                                                                                                                                                                                                                                                                                              |
| <b>11</b><br>(0.06%)                         | 90.91%                                                                                                                                                                                                                                                                                                                                                                                                                                                                                                  | 10<br>(0.20%)                                                                                                                                                                                                                                                                                                                                                                                                                                                                                                                                                                                                                                                            | 72.73%                                                                                                                                                                                                                                                                                                                                                                                                                                                                                                                                                                                                                                                                                                                                                                                                                                                                                                                                                                                                                                                                                          | 1.00                                                                                                                                                                                                                                                                                                                                                                                                                                                                                                                                                                                                                                                                                                                                                                                                                                                                                                                                                                                                                                                                                                                   | 00:00:02                                                                                                                                                                                                                                                                                                                                                                                                                                                                                                                                                                                                                                                                                                                                                                                                                                                                                                                                                                                                                                                                                                                                                                                                                                                                                                                                                                                                                                                                                                                                                                                                                                                                                                                                                                                                                                                                                                                                                                                                                                                                                                |                                                                                                                                                                                                                                                                                                                                                                                                                                                                                                                                                                                                                                                                                                                                                                                                                                                                                                                                                                                                                                                                                                                                                                                                                                                                                                                                                                                                       | 0.00%                                                                                                                                                                                                                                                                                                                                                                                                                                                                                                                                                                                                                                                                                                                                                                                                                                                                                                                                                                                                                                                                                                                                                                                                                                                                                                                                                                                                                                                                                                                                                                                                                                                                                                                                                                                                                                                                                                                                                                                                          | (                                                                                                                                                                                                                                                                                                                                                                                                                                                                                                                                                                                                                                                                                                                                                                                                                                                                                                                                                                                                                                                                                                                                                                                                                                                                                                                                                                                                                                                                                                                                                                                                                                                                                                                                                                                                                                                                                                                                                                                                                                                                                             | <b>0</b><br>0.00%)                                                                                                                                                                                                                                                                                                                                                                                                                                                                                                                                                                                                                                                                                                                                                                                                                                                                                                                                                                                                                                                                                                                                                                                                                                                                                                                | <b>\$0.00</b><br>(0.00%)                                                                                                                                                                                                                                                                                                                                                                                                                                                                                                                                                                                                                                                                                                                                                                                                                                                                                                                                                                                                                                                                                                                                                                                                                                                                                                                                                                                                                                                                                                                                                                                                                                                                                                                                                              |
| <b>11</b><br>(0.06%)                         | 100.00%                                                                                                                                                                                                                                                                                                                                                                                                                                                                                                 | 11<br>(0.22%)                                                                                                                                                                                                                                                                                                                                                                                                                                                                                                                                                                                                                                                            | 54.55%                                                                                                                                                                                                                                                                                                                                                                                                                                                                                                                                                                                                                                                                                                                                                                                                                                                                                                                                                                                                                                                                                          | 1.64                                                                                                                                                                                                                                                                                                                                                                                                                                                                                                                                                                                                                                                                                                                                                                                                                                                                                                                                                                                                                                                                                                                   | 00:00:47                                                                                                                                                                                                                                                                                                                                                                                                                                                                                                                                                                                                                                                                                                                                                                                                                                                                                                                                                                                                                                                                                                                                                                                                                                                                                                                                                                                                                                                                                                                                                                                                                                                                                                                                                                                                                                                                                                                                                                                                                                                                                                |                                                                                                                                                                                                                                                                                                                                                                                                                                                                                                                                                                                                                                                                                                                                                                                                                                                                                                                                                                                                                                                                                                                                                                                                                                                                                                                                                                                                       | 0.00%                                                                                                                                                                                                                                                                                                                                                                                                                                                                                                                                                                                                                                                                                                                                                                                                                                                                                                                                                                                                                                                                                                                                                                                                                                                                                                                                                                                                                                                                                                                                                                                                                                                                                                                                                                                                                                                                                                                                                                                                          | (                                                                                                                                                                                                                                                                                                                                                                                                                                                                                                                                                                                                                                                                                                                                                                                                                                                                                                                                                                                                                                                                                                                                                                                                                                                                                                                                                                                                                                                                                                                                                                                                                                                                                                                                                                                                                                                                                                                                                                                                                                                                                             | <b>0</b><br>0.00%)                                                                                                                                                                                                                                                                                                                                                                                                                                                                                                                                                                                                                                                                                                                                                                                                                                                                                                                                                                                                                                                                                                                                                                                                                                                                                                                | <b>\$0.00</b><br>(0.00%)                                                                                                                                                                                                                                                                                                                                                                                                                                                                                                                                                                                                                                                                                                                                                                                                                                                                                                                                                                                                                                                                                                                                                                                                                                                                                                                                                                                                                                                                                                                                                                                                                                                                                                                                                              |
| <b>5</b><br>(0.03%)                          | 100.00%                                                                                                                                                                                                                                                                                                                                                                                                                                                                                                 | 5<br>(0.10%)                                                                                                                                                                                                                                                                                                                                                                                                                                                                                                                                                                                                                                                             | 100.00%                                                                                                                                                                                                                                                                                                                                                                                                                                                                                                                                                                                                                                                                                                                                                                                                                                                                                                                                                                                                                                                                                         | 1.00                                                                                                                                                                                                                                                                                                                                                                                                                                                                                                                                                                                                                                                                                                                                                                                                                                                                                                                                                                                                                                                                                                                   | 00:00:00                                                                                                                                                                                                                                                                                                                                                                                                                                                                                                                                                                                                                                                                                                                                                                                                                                                                                                                                                                                                                                                                                                                                                                                                                                                                                                                                                                                                                                                                                                                                                                                                                                                                                                                                                                                                                                                                                                                                                                                                                                                                                                |                                                                                                                                                                                                                                                                                                                                                                                                                                                                                                                                                                                                                                                                                                                                                                                                                                                                                                                                                                                                                                                                                                                                                                                                                                                                                                                                                                                                       | 0.00%                                                                                                                                                                                                                                                                                                                                                                                                                                                                                                                                                                                                                                                                                                                                                                                                                                                                                                                                                                                                                                                                                                                                                                                                                                                                                                                                                                                                                                                                                                                                                                                                                                                                                                                                                                                                                                                                                                                                                                                                          | (                                                                                                                                                                                                                                                                                                                                                                                                                                                                                                                                                                                                                                                                                                                                                                                                                                                                                                                                                                                                                                                                                                                                                                                                                                                                                                                                                                                                                                                                                                                                                                                                                                                                                                                                                                                                                                                                                                                                                                                                                                                                                             | <b>0</b><br>0.00%)                                                                                                                                                                                                                                                                                                                                                                                                                                                                                                                                                                                                                                                                                                                                                                                                                                                                                                                                                                                                                                                                                                                                                                                                                                                                                                                | <b>\$0.00</b><br>(0.00%)                                                                                                                                                                                                                                                                                                                                                                                                                                                                                                                                                                                                                                                                                                                                                                                                                                                                                                                                                                                                                                                                                                                                                                                                                                                                                                                                                                                                                                                                                                                                                                                                                                                                                                                                                              |
| <b>4</b><br>(0.02%)                          | 75.00%                                                                                                                                                                                                                                                                                                                                                                                                                                                                                                  | <b>3</b><br>(0.06%)                                                                                                                                                                                                                                                                                                                                                                                                                                                                                                                                                                                                                                                      | 100.00%                                                                                                                                                                                                                                                                                                                                                                                                                                                                                                                                                                                                                                                                                                                                                                                                                                                                                                                                                                                                                                                                                         | 1.00                                                                                                                                                                                                                                                                                                                                                                                                                                                                                                                                                                                                                                                                                                                                                                                                                                                                                                                                                                                                                                                                                                                   | 00:00:00                                                                                                                                                                                                                                                                                                                                                                                                                                                                                                                                                                                                                                                                                                                                                                                                                                                                                                                                                                                                                                                                                                                                                                                                                                                                                                                                                                                                                                                                                                                                                                                                                                                                                                                                                                                                                                                                                                                                                                                                                                                                                                |                                                                                                                                                                                                                                                                                                                                                                                                                                                                                                                                                                                                                                                                                                                                                                                                                                                                                                                                                                                                                                                                                                                                                                                                                                                                                                                                                                                                       | 0.00%                                                                                                                                                                                                                                                                                                                                                                                                                                                                                                                                                                                                                                                                                                                                                                                                                                                                                                                                                                                                                                                                                                                                                                                                                                                                                                                                                                                                                                                                                                                                                                                                                                                                                                                                                                                                                                                                                                                                                                                                          | (                                                                                                                                                                                                                                                                                                                                                                                                                                                                                                                                                                                                                                                                                                                                                                                                                                                                                                                                                                                                                                                                                                                                                                                                                                                                                                                                                                                                                                                                                                                                                                                                                                                                                                                                                                                                                                                                                                                                                                                                                                                                                             | <b>0</b><br>0.00%)                                                                                                                                                                                                                                                                                                                                                                                                                                                                                                                                                                                                                                                                                                                                                                                                                                                                                                                                                                                                                                                                                                                                                                                                                                                                                                                | <b>\$0.00</b><br>(0.00%)                                                                                                                                                                                                                                                                                                                                                                                                                                                                                                                                                                                                                                                                                                                                                                                                                                                                                                                                                                                                                                                                                                                                                                                                                                                                                                                                                                                                                                                                                                                                                                                                                                                                                                                                                              |
| <b>1</b><br>(0.01%)                          | 100.00%                                                                                                                                                                                                                                                                                                                                                                                                                                                                                                 | <b>1</b><br>(0.02%)                                                                                                                                                                                                                                                                                                                                                                                                                                                                                                                                                                                                                                                      | 100.00%                                                                                                                                                                                                                                                                                                                                                                                                                                                                                                                                                                                                                                                                                                                                                                                                                                                                                                                                                                                                                                                                                         | 1.00                                                                                                                                                                                                                                                                                                                                                                                                                                                                                                                                                                                                                                                                                                                                                                                                                                                                                                                                                                                                                                                                                                                   | 00:00:00                                                                                                                                                                                                                                                                                                                                                                                                                                                                                                                                                                                                                                                                                                                                                                                                                                                                                                                                                                                                                                                                                                                                                                                                                                                                                                                                                                                                                                                                                                                                                                                                                                                                                                                                                                                                                                                                                                                                                                                                                                                                                                |                                                                                                                                                                                                                                                                                                                                                                                                                                                                                                                                                                                                                                                                                                                                                                                                                                                                                                                                                                                                                                                                                                                                                                                                                                                                                                                                                                                                       | 0.00%                                                                                                                                                                                                                                                                                                                                                                                                                                                                                                                                                                                                                                                                                                                                                                                                                                                                                                                                                                                                                                                                                                                                                                                                                                                                                                                                                                                                                                                                                                                                                                                                                                                                                                                                                                                                                                                                                                                                                                                                          | (                                                                                                                                                                                                                                                                                                                                                                                                                                                                                                                                                                                                                                                                                                                                                                                                                                                                                                                                                                                                                                                                                                                                                                                                                                                                                                                                                                                                                                                                                                                                                                                                                                                                                                                                                                                                                                                                                                                                                                                                                                                                                             | <b>0</b><br>0.00%)                                                                                                                                                                                                                                                                                                                                                                                                                                                                                                                                                                                                                                                                                                                                                                                                                                                                                                                                                                                                                                                                                                                                                                                                                                                                                                                | <b>\$0.00</b><br>(0.00%)                                                                                                                                                                                                                                                                                                                                                                                                                                                                                                                                                                                                                                                                                                                                                                                                                                                                                                                                                                                                                                                                                                                                                                                                                                                                                                                                                                                                                                                                                                                                                                                                                                                                                                                                                              |
|                                              | Sessions           17,096           % of Total:<br>100.00%<br>(17,096)           10,042<br>(58.74%)           3,021<br>(17.67%)           2,522<br>(14.75%)           2,522<br>(14.75%)           493<br>(2.88%)           62<br>(0.36%)           (0.36%)           0.36%)           14<br>(0.08%)           0.36%)           13<br>(0.08%)           13<br>(0.08%)           0.08%)           13<br>(0.08%)           0.08%)           10,06%)           0.03%)           4(0.02%)           4(0.02%) | New           Sessions         % New<br>Sessions           17,096         29,29%<br>Avg for<br>View:<br>29,28%<br>(0.04%)           10,042         25,86%           3,021         23,44%           2,522         42,19%           (14.75%)         42,19%           2,522         42,19%           (14.75%)         41,38%           20,03%         41,38%           (0.36%)         79,03%           (0.36%)         92,86%           (0.13%)         92,86%           (0.08%)         38,46%           (0.08%)         100,00%           (0.08%)         100,00%           (0.06%)         100,00%           (0.06%)         100,00%           (0.03%)         100,00% | New         New           Sessions         % New         New           17,096         29.29%         5,008           % of Total:         Avg for         Total:           100.00%         29.29%         5,008           % of Total:         29.28%         100.04%           10,042         25.86%         2,597           (17,096)         23.44%         708           (17,67%)         23.44%         708           (14.75%)         42.19%         1,064           (14.75%)         41.38%         204           (4.96%)         37.03%         314           (4.96%)         41.38%         (4.07%)           (0.36%)         41.38%         (0.28%)           (0.36%)         92.86%         13           (0.08%)         92.86%         100.02%)           (0.08%)         92.86%         (0.26%)           (0.08%)         38.46%         (0.02%)           (0.08%)         38.46%         (0.00%)           (0.08%)         100.00%         11           (0.06%)         90.91%         (0.20%)           (0.06%)         100.00%         (0.20%)           (0.0.6%)         100.00%< | New         New         Bounce           Sessions         % New         New         Bounce           17,096         29.29%         5,008         46.47%           % of Total:         29.29%         5,008         46.47%           (17,096)         29.28%         0.004%         9.061           100.00%         25.86%         2,597         45.96%           (17,078)         23.44%         708         45.18%           (17.67%)         23.44%         708         47.98%           (14.75%)         42.19%         1,064         47.98%           (14.75%)         42.19%         1,064         47.98%           (14.75%)         41.38%         204         46.86%           (2.88%)         37.03%         314         48.35%           (0.36%)         79.03%         499         72.58%           (0.13%)         4.55%         0.02%         78.57%           (0.08%)         92.86%         13         78.57%           (0.08%)         38.46%         0.02%         71.44%           (0.08%)         38.46%         0.02%         61.54%           (0.08%)         38.46%         0.020%         72.73% | Number Not the series of the series | Yes         Yes         New<br>Sessions         New<br>Sessions         Bounce<br>New<br>Session         Pages /<br>Session         Avg.<br>Session<br>Duration           17,096<br>% of Total:<br>100,00%<br>(17,096         29,29%<br>Session         5008<br>% of Total:<br>29,28%<br>(10,04%         46,47%<br>Session         2.27<br>Avg for<br>View:<br>00,00%         2003:55<br>(0,00%           100,042<br>(17,67%)         25,86%<br>(10,04%)         2,597<br>(10,00%         45,196%         2.40         00:04:29           3,021<br>(17,67%)         23,44%         708<br>(14,47%)         45,18%         2.29         00:03:54           2,522<br>(14,75%)         42,19%         1,064<br>(21,25%)         47,98%         1.92         00:02:04           848<br>(4,96%)         37.03%         314<br>(6,27%)         48,35%         1.97         00:04:05           493<br>(2,88%)         41.38%         204<br>(40.07%)         46.86%         2.28         00:02:53           662<br>(0,36%)         79.03%         49<br>(0,98%)         72.58%         1.32         00:00:01           (0,13%)         92.86%         13<br>(0,26%)         78.57%         1.14         00:00:01           (0,08%)         38.46%         (0,10%)         7.14%         2.93         00:02:00           (0,08%)         100.00%         (1,27%)         54.55%         1.64         00:00:01 | Arrow         New Sessions         New Users         Bounce Rate         Pages / Session         Arg. Session         Mobile IDB A I Convers           17,096         29.29% Or Total: New View: 100.00% View: 100.0 | Y         Image: Constraint of the sension of the sensitivity of the sensitiv | Vert         Vert         Persion         New<br>Sessions         New<br>Users         Bounce<br>Rate         Page /<br>Session         Arg<br>Session         Mobile IDB Access (Goal<br>1 Conversion Rate)         Mobile IDB Access (Goal<br>(Goal 1 Competed<br>Vert $^{1}$ Conversion Rate         29.29%<br>29.25%         5.008<br>5.007         46.47%<br>Vert         2.277<br>Vert         700.355<br>Vert         Avg for<br>Vert $^{1}$ Conversion Rate) $^{1}$ Conve | Image: Normal Sessions         New Sessions         Bounce Rate         Pages / Session Session         Mobile IDB Access (Goal Competitions)         Mobile IDB Access (Goal Competitions)           17.096         29.295         50.06         Ad 64.7%         22.7         Avg for View, View, 44.7%         Yeg or Total (0.00%)         Yeg or Yeg o |