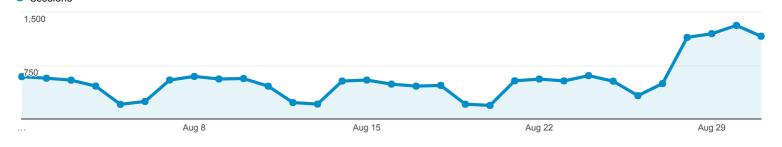

| Acquisition                                  |                                                                                                                                                                                                                                                                                                                                                                                                                                                                                                         |                                                                                                                                                                                                                                                                                                                                                                                                                                                                                                                                                                                                                                                                          | Behavior                                                                                                                                                                                                                                                                                                                                                                                                                                                                                                                                                                                                                                                                                                                                                                                                                                                                                                                                                                                                                                                                                        |                                                                                                                                                                                                                                                                                                                                                                                                                                                                                                                                                                                                                                                                                                                                                                                                                                                                                                                                                                                                                                                                                                                        |                                                                                                                                                                                                                                                                                                                                                                                                                                                                                                                                                                                                                                                                                                                                                                                                                                                                                                                                                                                                                                                                                                                                                                                                                                                                                                                                                                                                                                                                                                                                                                                                                                                                                                                                                                                                                                                                                                                                                                                                                                                                                                         | Conversions                                                                                                                                                                                                                                                                                                                                                                                                                                                                                                                                                                                                                                                                                                                                                                                                                                                                                                                                                                                                                                                                                                                                                                                                                                                                                                                                                                                           | Goal 1: Mobile                                                                                                                                                                                                                                                                                                                                                                                                                                                                                                                                                                                                                                                                                                                                                                                                                                                                                                                                                                                                                                                                                                                                                                                                                                                                                                                                                                                                                                                                                                                                                                                                                                                                                                                                                                                                                                                                                                                                                                                                 | e IDB Access                                                                                                                                                                                                                                                                                                                                                                                                                                                                                                                                                                                                                                                                                                                                                                                                                                                                                                                                                                                                                                                                                                                                                                                                                                                                                                                                                                                                                                                                                                                                                                                                                                                                                                                                                                                                                                                                                                                                                                                                                                                                                  |                                                                                                                                                                                                                                                                                                                                                                                                                                                                                                                                                                                                                                                                                                                                                                                                                                                                                                                                                                                                                                                                                                                                                                                                                                                                                                                                   |                                                                                                                                                                                                                                                                                                                                                                                                                                                                                                                                                                                                                                                                                                                                                                                                                                                                                                                                                                                                                                                                                                                                                                                                                                                                                                                                                                                                                                                                                                                                                                                                                                                                                                                                                                                       |
|----------------------------------------------|---------------------------------------------------------------------------------------------------------------------------------------------------------------------------------------------------------------------------------------------------------------------------------------------------------------------------------------------------------------------------------------------------------------------------------------------------------------------------------------------------------|--------------------------------------------------------------------------------------------------------------------------------------------------------------------------------------------------------------------------------------------------------------------------------------------------------------------------------------------------------------------------------------------------------------------------------------------------------------------------------------------------------------------------------------------------------------------------------------------------------------------------------------------------------------------------|-------------------------------------------------------------------------------------------------------------------------------------------------------------------------------------------------------------------------------------------------------------------------------------------------------------------------------------------------------------------------------------------------------------------------------------------------------------------------------------------------------------------------------------------------------------------------------------------------------------------------------------------------------------------------------------------------------------------------------------------------------------------------------------------------------------------------------------------------------------------------------------------------------------------------------------------------------------------------------------------------------------------------------------------------------------------------------------------------|------------------------------------------------------------------------------------------------------------------------------------------------------------------------------------------------------------------------------------------------------------------------------------------------------------------------------------------------------------------------------------------------------------------------------------------------------------------------------------------------------------------------------------------------------------------------------------------------------------------------------------------------------------------------------------------------------------------------------------------------------------------------------------------------------------------------------------------------------------------------------------------------------------------------------------------------------------------------------------------------------------------------------------------------------------------------------------------------------------------------|---------------------------------------------------------------------------------------------------------------------------------------------------------------------------------------------------------------------------------------------------------------------------------------------------------------------------------------------------------------------------------------------------------------------------------------------------------------------------------------------------------------------------------------------------------------------------------------------------------------------------------------------------------------------------------------------------------------------------------------------------------------------------------------------------------------------------------------------------------------------------------------------------------------------------------------------------------------------------------------------------------------------------------------------------------------------------------------------------------------------------------------------------------------------------------------------------------------------------------------------------------------------------------------------------------------------------------------------------------------------------------------------------------------------------------------------------------------------------------------------------------------------------------------------------------------------------------------------------------------------------------------------------------------------------------------------------------------------------------------------------------------------------------------------------------------------------------------------------------------------------------------------------------------------------------------------------------------------------------------------------------------------------------------------------------------------------------------------------------|-------------------------------------------------------------------------------------------------------------------------------------------------------------------------------------------------------------------------------------------------------------------------------------------------------------------------------------------------------------------------------------------------------------------------------------------------------------------------------------------------------------------------------------------------------------------------------------------------------------------------------------------------------------------------------------------------------------------------------------------------------------------------------------------------------------------------------------------------------------------------------------------------------------------------------------------------------------------------------------------------------------------------------------------------------------------------------------------------------------------------------------------------------------------------------------------------------------------------------------------------------------------------------------------------------------------------------------------------------------------------------------------------------|----------------------------------------------------------------------------------------------------------------------------------------------------------------------------------------------------------------------------------------------------------------------------------------------------------------------------------------------------------------------------------------------------------------------------------------------------------------------------------------------------------------------------------------------------------------------------------------------------------------------------------------------------------------------------------------------------------------------------------------------------------------------------------------------------------------------------------------------------------------------------------------------------------------------------------------------------------------------------------------------------------------------------------------------------------------------------------------------------------------------------------------------------------------------------------------------------------------------------------------------------------------------------------------------------------------------------------------------------------------------------------------------------------------------------------------------------------------------------------------------------------------------------------------------------------------------------------------------------------------------------------------------------------------------------------------------------------------------------------------------------------------------------------------------------------------------------------------------------------------------------------------------------------------------------------------------------------------------------------------------------------------|-----------------------------------------------------------------------------------------------------------------------------------------------------------------------------------------------------------------------------------------------------------------------------------------------------------------------------------------------------------------------------------------------------------------------------------------------------------------------------------------------------------------------------------------------------------------------------------------------------------------------------------------------------------------------------------------------------------------------------------------------------------------------------------------------------------------------------------------------------------------------------------------------------------------------------------------------------------------------------------------------------------------------------------------------------------------------------------------------------------------------------------------------------------------------------------------------------------------------------------------------------------------------------------------------------------------------------------------------------------------------------------------------------------------------------------------------------------------------------------------------------------------------------------------------------------------------------------------------------------------------------------------------------------------------------------------------------------------------------------------------------------------------------------------------------------------------------------------------------------------------------------------------------------------------------------------------------------------------------------------------------------------------------------------------------------------------------------------------|-----------------------------------------------------------------------------------------------------------------------------------------------------------------------------------------------------------------------------------------------------------------------------------------------------------------------------------------------------------------------------------------------------------------------------------------------------------------------------------------------------------------------------------------------------------------------------------------------------------------------------------------------------------------------------------------------------------------------------------------------------------------------------------------------------------------------------------------------------------------------------------------------------------------------------------------------------------------------------------------------------------------------------------------------------------------------------------------------------------------------------------------------------------------------------------------------------------------------------------------------------------------------------------------------------------------------------------|---------------------------------------------------------------------------------------------------------------------------------------------------------------------------------------------------------------------------------------------------------------------------------------------------------------------------------------------------------------------------------------------------------------------------------------------------------------------------------------------------------------------------------------------------------------------------------------------------------------------------------------------------------------------------------------------------------------------------------------------------------------------------------------------------------------------------------------------------------------------------------------------------------------------------------------------------------------------------------------------------------------------------------------------------------------------------------------------------------------------------------------------------------------------------------------------------------------------------------------------------------------------------------------------------------------------------------------------------------------------------------------------------------------------------------------------------------------------------------------------------------------------------------------------------------------------------------------------------------------------------------------------------------------------------------------------------------------------------------------------------------------------------------------|
| Sessions                                     | % New<br>Sessions                                                                                                                                                                                                                                                                                                                                                                                                                                                                                       | New<br>Users                                                                                                                                                                                                                                                                                                                                                                                                                                                                                                                                                                                                                                                             | Bounce<br>Rate                                                                                                                                                                                                                                                                                                                                                                                                                                                                                                                                                                                                                                                                                                                                                                                                                                                                                                                                                                                                                                                                                  | Pages /<br>Session                                                                                                                                                                                                                                                                                                                                                                                                                                                                                                                                                                                                                                                                                                                                                                                                                                                                                                                                                                                                                                                                                                     | Avg.<br>Session<br>Duration                                                                                                                                                                                                                                                                                                                                                                                                                                                                                                                                                                                                                                                                                                                                                                                                                                                                                                                                                                                                                                                                                                                                                                                                                                                                                                                                                                                                                                                                                                                                                                                                                                                                                                                                                                                                                                                                                                                                                                                                                                                                             |                                                                                                                                                                                                                                                                                                                                                                                                                                                                                                                                                                                                                                                                                                                                                                                                                                                                                                                                                                                                                                                                                                                                                                                                                                                                                                                                                                                                       |                                                                                                                                                                                                                                                                                                                                                                                                                                                                                                                                                                                                                                                                                                                                                                                                                                                                                                                                                                                                                                                                                                                                                                                                                                                                                                                                                                                                                                                                                                                                                                                                                                                                                                                                                                                                                                                                                                                                                                                                                |                                                                                                                                                                                                                                                                                                                                                                                                                                                                                                                                                                                                                                                                                                                                                                                                                                                                                                                                                                                                                                                                                                                                                                                                                                                                                                                                                                                                                                                                                                                                                                                                                                                                                                                                                                                                                                                                                                                                                                                                                                                                                               |                                                                                                                                                                                                                                                                                                                                                                                                                                                                                                                                                                                                                                                                                                                                                                                                                                                                                                                                                                                                                                                                                                                                                                                                                                                                                                                                   | Mobile IDB Access<br>(Goal 1 Value)                                                                                                                                                                                                                                                                                                                                                                                                                                                                                                                                                                                                                                                                                                                                                                                                                                                                                                                                                                                                                                                                                                                                                                                                                                                                                                                                                                                                                                                                                                                                                                                                                                                                                                                                                   |
| 17,096<br>% of Total:<br>100.00%<br>(17,096) | 29.29%<br>Avg for<br>View:<br>29.28%<br>(0.04%)                                                                                                                                                                                                                                                                                                                                                                                                                                                         | 5,008<br>% of<br>Total:<br>100.04%<br>(5,006)                                                                                                                                                                                                                                                                                                                                                                                                                                                                                                                                                                                                                            | 46.47%<br>Avg for<br>View:<br>46.47%<br>(0.00%)                                                                                                                                                                                                                                                                                                                                                                                                                                                                                                                                                                                                                                                                                                                                                                                                                                                                                                                                                                                                                                                 | 2.27<br>Avg for<br>View:<br>2.27<br>(0.00%)                                                                                                                                                                                                                                                                                                                                                                                                                                                                                                                                                                                                                                                                                                                                                                                                                                                                                                                                                                                                                                                                            | 00:03:55<br>Avg for<br>View:<br>00:03:55<br>(0.00%)                                                                                                                                                                                                                                                                                                                                                                                                                                                                                                                                                                                                                                                                                                                                                                                                                                                                                                                                                                                                                                                                                                                                                                                                                                                                                                                                                                                                                                                                                                                                                                                                                                                                                                                                                                                                                                                                                                                                                                                                                                                     |                                                                                                                                                                                                                                                                                                                                                                                                                                                                                                                                                                                                                                                                                                                                                                                                                                                                                                                                                                                                                                                                                                                                                                                                                                                                                                                                                                                                       | 10.47%<br>Avg for View:<br>10.47%<br>(0.00%)                                                                                                                                                                                                                                                                                                                                                                                                                                                                                                                                                                                                                                                                                                                                                                                                                                                                                                                                                                                                                                                                                                                                                                                                                                                                                                                                                                                                                                                                                                                                                                                                                                                                                                                                                                                                                                                                                                                                                                   | % of<br>10                                                                                                                                                                                                                                                                                                                                                                                                                                                                                                                                                                                                                                                                                                                                                                                                                                                                                                                                                                                                                                                                                                                                                                                                                                                                                                                                                                                                                                                                                                                                                                                                                                                                                                                                                                                                                                                                                                                                                                                                                                                                                    | Total:<br>00.00%                                                                                                                                                                                                                                                                                                                                                                                                                                                                                                                                                                                                                                                                                                                                                                                                                                                                                                                                                                                                                                                                                                                                                                                                                                                                                                                  | \$0.00<br>% of Total:<br>0.00%<br>(\$0.00)                                                                                                                                                                                                                                                                                                                                                                                                                                                                                                                                                                                                                                                                                                                                                                                                                                                                                                                                                                                                                                                                                                                                                                                                                                                                                                                                                                                                                                                                                                                                                                                                                                                                                                                                            |
| <b>10,042</b> (58.74%)                       | 25.86%                                                                                                                                                                                                                                                                                                                                                                                                                                                                                                  | <b>2,597</b><br>(51.86%)                                                                                                                                                                                                                                                                                                                                                                                                                                                                                                                                                                                                                                                 | 45.96%                                                                                                                                                                                                                                                                                                                                                                                                                                                                                                                                                                                                                                                                                                                                                                                                                                                                                                                                                                                                                                                                                          | 2.40                                                                                                                                                                                                                                                                                                                                                                                                                                                                                                                                                                                                                                                                                                                                                                                                                                                                                                                                                                                                                                                                                                                   | 00:04:29                                                                                                                                                                                                                                                                                                                                                                                                                                                                                                                                                                                                                                                                                                                                                                                                                                                                                                                                                                                                                                                                                                                                                                                                                                                                                                                                                                                                                                                                                                                                                                                                                                                                                                                                                                                                                                                                                                                                                                                                                                                                                                |                                                                                                                                                                                                                                                                                                                                                                                                                                                                                                                                                                                                                                                                                                                                                                                                                                                                                                                                                                                                                                                                                                                                                                                                                                                                                                                                                                                                       | 9.33%                                                                                                                                                                                                                                                                                                                                                                                                                                                                                                                                                                                                                                                                                                                                                                                                                                                                                                                                                                                                                                                                                                                                                                                                                                                                                                                                                                                                                                                                                                                                                                                                                                                                                                                                                                                                                                                                                                                                                                                                          | (5                                                                                                                                                                                                                                                                                                                                                                                                                                                                                                                                                                                                                                                                                                                                                                                                                                                                                                                                                                                                                                                                                                                                                                                                                                                                                                                                                                                                                                                                                                                                                                                                                                                                                                                                                                                                                                                                                                                                                                                                                                                                                            | <b>937</b><br>2.35%)                                                                                                                                                                                                                                                                                                                                                                                                                                                                                                                                                                                                                                                                                                                                                                                                                                                                                                                                                                                                                                                                                                                                                                                                                                                                                                              | <b>\$0.00</b><br>(0.00%)                                                                                                                                                                                                                                                                                                                                                                                                                                                                                                                                                                                                                                                                                                                                                                                                                                                                                                                                                                                                                                                                                                                                                                                                                                                                                                                                                                                                                                                                                                                                                                                                                                                                                                                                                              |
| <b>3,021</b><br>(17.67%)                     | 23.44%                                                                                                                                                                                                                                                                                                                                                                                                                                                                                                  | <b>708</b><br>(14.14%)                                                                                                                                                                                                                                                                                                                                                                                                                                                                                                                                                                                                                                                   | 45.18%                                                                                                                                                                                                                                                                                                                                                                                                                                                                                                                                                                                                                                                                                                                                                                                                                                                                                                                                                                                                                                                                                          | 2.29                                                                                                                                                                                                                                                                                                                                                                                                                                                                                                                                                                                                                                                                                                                                                                                                                                                                                                                                                                                                                                                                                                                   | 00:03:54                                                                                                                                                                                                                                                                                                                                                                                                                                                                                                                                                                                                                                                                                                                                                                                                                                                                                                                                                                                                                                                                                                                                                                                                                                                                                                                                                                                                                                                                                                                                                                                                                                                                                                                                                                                                                                                                                                                                                                                                                                                                                                |                                                                                                                                                                                                                                                                                                                                                                                                                                                                                                                                                                                                                                                                                                                                                                                                                                                                                                                                                                                                                                                                                                                                                                                                                                                                                                                                                                                                       | 14.60%                                                                                                                                                                                                                                                                                                                                                                                                                                                                                                                                                                                                                                                                                                                                                                                                                                                                                                                                                                                                                                                                                                                                                                                                                                                                                                                                                                                                                                                                                                                                                                                                                                                                                                                                                                                                                                                                                                                                                                                                         | (2                                                                                                                                                                                                                                                                                                                                                                                                                                                                                                                                                                                                                                                                                                                                                                                                                                                                                                                                                                                                                                                                                                                                                                                                                                                                                                                                                                                                                                                                                                                                                                                                                                                                                                                                                                                                                                                                                                                                                                                                                                                                                            | <b>441</b><br>4.64%)                                                                                                                                                                                                                                                                                                                                                                                                                                                                                                                                                                                                                                                                                                                                                                                                                                                                                                                                                                                                                                                                                                                                                                                                                                                                                                              | <b>\$0.00</b><br>(0.00%)                                                                                                                                                                                                                                                                                                                                                                                                                                                                                                                                                                                                                                                                                                                                                                                                                                                                                                                                                                                                                                                                                                                                                                                                                                                                                                                                                                                                                                                                                                                                                                                                                                                                                                                                                              |
| <b>2,522</b><br>(14.75%)                     | 42.19%                                                                                                                                                                                                                                                                                                                                                                                                                                                                                                  | <b>1,064</b> (21.25%)                                                                                                                                                                                                                                                                                                                                                                                                                                                                                                                                                                                                                                                    | 47.98%                                                                                                                                                                                                                                                                                                                                                                                                                                                                                                                                                                                                                                                                                                                                                                                                                                                                                                                                                                                                                                                                                          | 1.92                                                                                                                                                                                                                                                                                                                                                                                                                                                                                                                                                                                                                                                                                                                                                                                                                                                                                                                                                                                                                                                                                                                   | 00:02:04                                                                                                                                                                                                                                                                                                                                                                                                                                                                                                                                                                                                                                                                                                                                                                                                                                                                                                                                                                                                                                                                                                                                                                                                                                                                                                                                                                                                                                                                                                                                                                                                                                                                                                                                                                                                                                                                                                                                                                                                                                                                                                |                                                                                                                                                                                                                                                                                                                                                                                                                                                                                                                                                                                                                                                                                                                                                                                                                                                                                                                                                                                                                                                                                                                                                                                                                                                                                                                                                                                                       | 10.11%                                                                                                                                                                                                                                                                                                                                                                                                                                                                                                                                                                                                                                                                                                                                                                                                                                                                                                                                                                                                                                                                                                                                                                                                                                                                                                                                                                                                                                                                                                                                                                                                                                                                                                                                                                                                                                                                                                                                                                                                         | (1                                                                                                                                                                                                                                                                                                                                                                                                                                                                                                                                                                                                                                                                                                                                                                                                                                                                                                                                                                                                                                                                                                                                                                                                                                                                                                                                                                                                                                                                                                                                                                                                                                                                                                                                                                                                                                                                                                                                                                                                                                                                                            | <b>255</b><br>4.25%)                                                                                                                                                                                                                                                                                                                                                                                                                                                                                                                                                                                                                                                                                                                                                                                                                                                                                                                                                                                                                                                                                                                                                                                                                                                                                                              | <b>\$0.00</b><br>(0.00%)                                                                                                                                                                                                                                                                                                                                                                                                                                                                                                                                                                                                                                                                                                                                                                                                                                                                                                                                                                                                                                                                                                                                                                                                                                                                                                                                                                                                                                                                                                                                                                                                                                                                                                                                                              |
| <b>848</b><br>(4.96%)                        | 37.03%                                                                                                                                                                                                                                                                                                                                                                                                                                                                                                  | <b>314</b> (6.27%)                                                                                                                                                                                                                                                                                                                                                                                                                                                                                                                                                                                                                                                       | 48.35%                                                                                                                                                                                                                                                                                                                                                                                                                                                                                                                                                                                                                                                                                                                                                                                                                                                                                                                                                                                                                                                                                          | 1.97                                                                                                                                                                                                                                                                                                                                                                                                                                                                                                                                                                                                                                                                                                                                                                                                                                                                                                                                                                                                                                                                                                                   | 00:04:05                                                                                                                                                                                                                                                                                                                                                                                                                                                                                                                                                                                                                                                                                                                                                                                                                                                                                                                                                                                                                                                                                                                                                                                                                                                                                                                                                                                                                                                                                                                                                                                                                                                                                                                                                                                                                                                                                                                                                                                                                                                                                                |                                                                                                                                                                                                                                                                                                                                                                                                                                                                                                                                                                                                                                                                                                                                                                                                                                                                                                                                                                                                                                                                                                                                                                                                                                                                                                                                                                                                       | 10.14%                                                                                                                                                                                                                                                                                                                                                                                                                                                                                                                                                                                                                                                                                                                                                                                                                                                                                                                                                                                                                                                                                                                                                                                                                                                                                                                                                                                                                                                                                                                                                                                                                                                                                                                                                                                                                                                                                                                                                                                                         | (                                                                                                                                                                                                                                                                                                                                                                                                                                                                                                                                                                                                                                                                                                                                                                                                                                                                                                                                                                                                                                                                                                                                                                                                                                                                                                                                                                                                                                                                                                                                                                                                                                                                                                                                                                                                                                                                                                                                                                                                                                                                                             | <b>86</b><br>4.80%)                                                                                                                                                                                                                                                                                                                                                                                                                                                                                                                                                                                                                                                                                                                                                                                                                                                                                                                                                                                                                                                                                                                                                                                                                                                                                                               | <b>\$0.00</b><br>(0.00%)                                                                                                                                                                                                                                                                                                                                                                                                                                                                                                                                                                                                                                                                                                                                                                                                                                                                                                                                                                                                                                                                                                                                                                                                                                                                                                                                                                                                                                                                                                                                                                                                                                                                                                                                                              |
| <b>493</b><br>(2.88%)                        | 41.38%                                                                                                                                                                                                                                                                                                                                                                                                                                                                                                  | <b>204</b><br>(4.07%)                                                                                                                                                                                                                                                                                                                                                                                                                                                                                                                                                                                                                                                    | 46.86%                                                                                                                                                                                                                                                                                                                                                                                                                                                                                                                                                                                                                                                                                                                                                                                                                                                                                                                                                                                                                                                                                          | 2.28                                                                                                                                                                                                                                                                                                                                                                                                                                                                                                                                                                                                                                                                                                                                                                                                                                                                                                                                                                                                                                                                                                                   | 00:02:53                                                                                                                                                                                                                                                                                                                                                                                                                                                                                                                                                                                                                                                                                                                                                                                                                                                                                                                                                                                                                                                                                                                                                                                                                                                                                                                                                                                                                                                                                                                                                                                                                                                                                                                                                                                                                                                                                                                                                                                                                                                                                                |                                                                                                                                                                                                                                                                                                                                                                                                                                                                                                                                                                                                                                                                                                                                                                                                                                                                                                                                                                                                                                                                                                                                                                                                                                                                                                                                                                                                       | 13.39%                                                                                                                                                                                                                                                                                                                                                                                                                                                                                                                                                                                                                                                                                                                                                                                                                                                                                                                                                                                                                                                                                                                                                                                                                                                                                                                                                                                                                                                                                                                                                                                                                                                                                                                                                                                                                                                                                                                                                                                                         | (                                                                                                                                                                                                                                                                                                                                                                                                                                                                                                                                                                                                                                                                                                                                                                                                                                                                                                                                                                                                                                                                                                                                                                                                                                                                                                                                                                                                                                                                                                                                                                                                                                                                                                                                                                                                                                                                                                                                                                                                                                                                                             | <b>66</b><br>3.69%)                                                                                                                                                                                                                                                                                                                                                                                                                                                                                                                                                                                                                                                                                                                                                                                                                                                                                                                                                                                                                                                                                                                                                                                                                                                                                                               | <b>\$0.00</b><br>(0.00%)                                                                                                                                                                                                                                                                                                                                                                                                                                                                                                                                                                                                                                                                                                                                                                                                                                                                                                                                                                                                                                                                                                                                                                                                                                                                                                                                                                                                                                                                                                                                                                                                                                                                                                                                                              |
| <b>62</b><br>(0.36%)                         | 79.03%                                                                                                                                                                                                                                                                                                                                                                                                                                                                                                  | <b>49</b><br>(0.98%)                                                                                                                                                                                                                                                                                                                                                                                                                                                                                                                                                                                                                                                     | 72.58%                                                                                                                                                                                                                                                                                                                                                                                                                                                                                                                                                                                                                                                                                                                                                                                                                                                                                                                                                                                                                                                                                          | 1.32                                                                                                                                                                                                                                                                                                                                                                                                                                                                                                                                                                                                                                                                                                                                                                                                                                                                                                                                                                                                                                                                                                                   | 00:00:17                                                                                                                                                                                                                                                                                                                                                                                                                                                                                                                                                                                                                                                                                                                                                                                                                                                                                                                                                                                                                                                                                                                                                                                                                                                                                                                                                                                                                                                                                                                                                                                                                                                                                                                                                                                                                                                                                                                                                                                                                                                                                                |                                                                                                                                                                                                                                                                                                                                                                                                                                                                                                                                                                                                                                                                                                                                                                                                                                                                                                                                                                                                                                                                                                                                                                                                                                                                                                                                                                                                       | 0.00%                                                                                                                                                                                                                                                                                                                                                                                                                                                                                                                                                                                                                                                                                                                                                                                                                                                                                                                                                                                                                                                                                                                                                                                                                                                                                                                                                                                                                                                                                                                                                                                                                                                                                                                                                                                                                                                                                                                                                                                                          | (                                                                                                                                                                                                                                                                                                                                                                                                                                                                                                                                                                                                                                                                                                                                                                                                                                                                                                                                                                                                                                                                                                                                                                                                                                                                                                                                                                                                                                                                                                                                                                                                                                                                                                                                                                                                                                                                                                                                                                                                                                                                                             | <b>0</b><br>0.00%)                                                                                                                                                                                                                                                                                                                                                                                                                                                                                                                                                                                                                                                                                                                                                                                                                                                                                                                                                                                                                                                                                                                                                                                                                                                                                                                | <b>\$0.00</b><br>(0.00%)                                                                                                                                                                                                                                                                                                                                                                                                                                                                                                                                                                                                                                                                                                                                                                                                                                                                                                                                                                                                                                                                                                                                                                                                                                                                                                                                                                                                                                                                                                                                                                                                                                                                                                                                                              |
| <b>22</b><br>(0.13%)                         | 4.55%                                                                                                                                                                                                                                                                                                                                                                                                                                                                                                   | <b>1</b><br>(0.02%)                                                                                                                                                                                                                                                                                                                                                                                                                                                                                                                                                                                                                                                      | 95.45%                                                                                                                                                                                                                                                                                                                                                                                                                                                                                                                                                                                                                                                                                                                                                                                                                                                                                                                                                                                                                                                                                          | 1.14                                                                                                                                                                                                                                                                                                                                                                                                                                                                                                                                                                                                                                                                                                                                                                                                                                                                                                                                                                                                                                                                                                                   | 00:00:04                                                                                                                                                                                                                                                                                                                                                                                                                                                                                                                                                                                                                                                                                                                                                                                                                                                                                                                                                                                                                                                                                                                                                                                                                                                                                                                                                                                                                                                                                                                                                                                                                                                                                                                                                                                                                                                                                                                                                                                                                                                                                                |                                                                                                                                                                                                                                                                                                                                                                                                                                                                                                                                                                                                                                                                                                                                                                                                                                                                                                                                                                                                                                                                                                                                                                                                                                                                                                                                                                                                       | 0.00%                                                                                                                                                                                                                                                                                                                                                                                                                                                                                                                                                                                                                                                                                                                                                                                                                                                                                                                                                                                                                                                                                                                                                                                                                                                                                                                                                                                                                                                                                                                                                                                                                                                                                                                                                                                                                                                                                                                                                                                                          | (                                                                                                                                                                                                                                                                                                                                                                                                                                                                                                                                                                                                                                                                                                                                                                                                                                                                                                                                                                                                                                                                                                                                                                                                                                                                                                                                                                                                                                                                                                                                                                                                                                                                                                                                                                                                                                                                                                                                                                                                                                                                                             | <b>0</b><br>0.00%)                                                                                                                                                                                                                                                                                                                                                                                                                                                                                                                                                                                                                                                                                                                                                                                                                                                                                                                                                                                                                                                                                                                                                                                                                                                                                                                | <b>\$0.00</b><br>(0.00%)                                                                                                                                                                                                                                                                                                                                                                                                                                                                                                                                                                                                                                                                                                                                                                                                                                                                                                                                                                                                                                                                                                                                                                                                                                                                                                                                                                                                                                                                                                                                                                                                                                                                                                                                                              |
| <b>14</b><br>(0.08%)                         | 92.86%                                                                                                                                                                                                                                                                                                                                                                                                                                                                                                  | 13<br>(0.26%)                                                                                                                                                                                                                                                                                                                                                                                                                                                                                                                                                                                                                                                            | 78.57%                                                                                                                                                                                                                                                                                                                                                                                                                                                                                                                                                                                                                                                                                                                                                                                                                                                                                                                                                                                                                                                                                          | 1.14                                                                                                                                                                                                                                                                                                                                                                                                                                                                                                                                                                                                                                                                                                                                                                                                                                                                                                                                                                                                                                                                                                                   | 00:00:01                                                                                                                                                                                                                                                                                                                                                                                                                                                                                                                                                                                                                                                                                                                                                                                                                                                                                                                                                                                                                                                                                                                                                                                                                                                                                                                                                                                                                                                                                                                                                                                                                                                                                                                                                                                                                                                                                                                                                                                                                                                                                                |                                                                                                                                                                                                                                                                                                                                                                                                                                                                                                                                                                                                                                                                                                                                                                                                                                                                                                                                                                                                                                                                                                                                                                                                                                                                                                                                                                                                       | 0.00%                                                                                                                                                                                                                                                                                                                                                                                                                                                                                                                                                                                                                                                                                                                                                                                                                                                                                                                                                                                                                                                                                                                                                                                                                                                                                                                                                                                                                                                                                                                                                                                                                                                                                                                                                                                                                                                                                                                                                                                                          | (                                                                                                                                                                                                                                                                                                                                                                                                                                                                                                                                                                                                                                                                                                                                                                                                                                                                                                                                                                                                                                                                                                                                                                                                                                                                                                                                                                                                                                                                                                                                                                                                                                                                                                                                                                                                                                                                                                                                                                                                                                                                                             | <b>0</b><br>0.00%)                                                                                                                                                                                                                                                                                                                                                                                                                                                                                                                                                                                                                                                                                                                                                                                                                                                                                                                                                                                                                                                                                                                                                                                                                                                                                                                | <b>\$0.00</b><br>(0.00%)                                                                                                                                                                                                                                                                                                                                                                                                                                                                                                                                                                                                                                                                                                                                                                                                                                                                                                                                                                                                                                                                                                                                                                                                                                                                                                                                                                                                                                                                                                                                                                                                                                                                                                                                                              |
| <b>14</b><br>(0.08%)                         | 71.43%                                                                                                                                                                                                                                                                                                                                                                                                                                                                                                  | 10<br>(0.20%)                                                                                                                                                                                                                                                                                                                                                                                                                                                                                                                                                                                                                                                            | 7.14%                                                                                                                                                                                                                                                                                                                                                                                                                                                                                                                                                                                                                                                                                                                                                                                                                                                                                                                                                                                                                                                                                           | 2.93                                                                                                                                                                                                                                                                                                                                                                                                                                                                                                                                                                                                                                                                                                                                                                                                                                                                                                                                                                                                                                                                                                                   | 00:02:00                                                                                                                                                                                                                                                                                                                                                                                                                                                                                                                                                                                                                                                                                                                                                                                                                                                                                                                                                                                                                                                                                                                                                                                                                                                                                                                                                                                                                                                                                                                                                                                                                                                                                                                                                                                                                                                                                                                                                                                                                                                                                                |                                                                                                                                                                                                                                                                                                                                                                                                                                                                                                                                                                                                                                                                                                                                                                                                                                                                                                                                                                                                                                                                                                                                                                                                                                                                                                                                                                                                       | 35.71%                                                                                                                                                                                                                                                                                                                                                                                                                                                                                                                                                                                                                                                                                                                                                                                                                                                                                                                                                                                                                                                                                                                                                                                                                                                                                                                                                                                                                                                                                                                                                                                                                                                                                                                                                                                                                                                                                                                                                                                                         | (                                                                                                                                                                                                                                                                                                                                                                                                                                                                                                                                                                                                                                                                                                                                                                                                                                                                                                                                                                                                                                                                                                                                                                                                                                                                                                                                                                                                                                                                                                                                                                                                                                                                                                                                                                                                                                                                                                                                                                                                                                                                                             | 5<br>0.28%)                                                                                                                                                                                                                                                                                                                                                                                                                                                                                                                                                                                                                                                                                                                                                                                                                                                                                                                                                                                                                                                                                                                                                                                                                                                                                                                       | <b>\$0.00</b><br>(0.00%)                                                                                                                                                                                                                                                                                                                                                                                                                                                                                                                                                                                                                                                                                                                                                                                                                                                                                                                                                                                                                                                                                                                                                                                                                                                                                                                                                                                                                                                                                                                                                                                                                                                                                                                                                              |
| <b>13</b><br>(0.08%)                         | 38.46%                                                                                                                                                                                                                                                                                                                                                                                                                                                                                                  | <b>5</b><br>(0.10%)                                                                                                                                                                                                                                                                                                                                                                                                                                                                                                                                                                                                                                                      | 23.08%                                                                                                                                                                                                                                                                                                                                                                                                                                                                                                                                                                                                                                                                                                                                                                                                                                                                                                                                                                                                                                                                                          | 1.46                                                                                                                                                                                                                                                                                                                                                                                                                                                                                                                                                                                                                                                                                                                                                                                                                                                                                                                                                                                                                                                                                                                   | 00:00:47                                                                                                                                                                                                                                                                                                                                                                                                                                                                                                                                                                                                                                                                                                                                                                                                                                                                                                                                                                                                                                                                                                                                                                                                                                                                                                                                                                                                                                                                                                                                                                                                                                                                                                                                                                                                                                                                                                                                                                                                                                                                                                |                                                                                                                                                                                                                                                                                                                                                                                                                                                                                                                                                                                                                                                                                                                                                                                                                                                                                                                                                                                                                                                                                                                                                                                                                                                                                                                                                                                                       | 0.00%                                                                                                                                                                                                                                                                                                                                                                                                                                                                                                                                                                                                                                                                                                                                                                                                                                                                                                                                                                                                                                                                                                                                                                                                                                                                                                                                                                                                                                                                                                                                                                                                                                                                                                                                                                                                                                                                                                                                                                                                          | (                                                                                                                                                                                                                                                                                                                                                                                                                                                                                                                                                                                                                                                                                                                                                                                                                                                                                                                                                                                                                                                                                                                                                                                                                                                                                                                                                                                                                                                                                                                                                                                                                                                                                                                                                                                                                                                                                                                                                                                                                                                                                             | <b>0</b><br>0.00%)                                                                                                                                                                                                                                                                                                                                                                                                                                                                                                                                                                                                                                                                                                                                                                                                                                                                                                                                                                                                                                                                                                                                                                                                                                                                                                                | <b>\$0.00</b><br>(0.00%)                                                                                                                                                                                                                                                                                                                                                                                                                                                                                                                                                                                                                                                                                                                                                                                                                                                                                                                                                                                                                                                                                                                                                                                                                                                                                                                                                                                                                                                                                                                                                                                                                                                                                                                                                              |
| <b>13</b><br>(0.08%)                         | 100.00%                                                                                                                                                                                                                                                                                                                                                                                                                                                                                                 | 13<br>(0.26%)                                                                                                                                                                                                                                                                                                                                                                                                                                                                                                                                                                                                                                                            | 61.54%                                                                                                                                                                                                                                                                                                                                                                                                                                                                                                                                                                                                                                                                                                                                                                                                                                                                                                                                                                                                                                                                                          | 1.38                                                                                                                                                                                                                                                                                                                                                                                                                                                                                                                                                                                                                                                                                                                                                                                                                                                                                                                                                                                                                                                                                                                   | 00:00:11                                                                                                                                                                                                                                                                                                                                                                                                                                                                                                                                                                                                                                                                                                                                                                                                                                                                                                                                                                                                                                                                                                                                                                                                                                                                                                                                                                                                                                                                                                                                                                                                                                                                                                                                                                                                                                                                                                                                                                                                                                                                                                |                                                                                                                                                                                                                                                                                                                                                                                                                                                                                                                                                                                                                                                                                                                                                                                                                                                                                                                                                                                                                                                                                                                                                                                                                                                                                                                                                                                                       | 0.00%                                                                                                                                                                                                                                                                                                                                                                                                                                                                                                                                                                                                                                                                                                                                                                                                                                                                                                                                                                                                                                                                                                                                                                                                                                                                                                                                                                                                                                                                                                                                                                                                                                                                                                                                                                                                                                                                                                                                                                                                          | (                                                                                                                                                                                                                                                                                                                                                                                                                                                                                                                                                                                                                                                                                                                                                                                                                                                                                                                                                                                                                                                                                                                                                                                                                                                                                                                                                                                                                                                                                                                                                                                                                                                                                                                                                                                                                                                                                                                                                                                                                                                                                             | <b>0</b><br>0.00%)                                                                                                                                                                                                                                                                                                                                                                                                                                                                                                                                                                                                                                                                                                                                                                                                                                                                                                                                                                                                                                                                                                                                                                                                                                                                                                                | <b>\$0.00</b><br>(0.00%)                                                                                                                                                                                                                                                                                                                                                                                                                                                                                                                                                                                                                                                                                                                                                                                                                                                                                                                                                                                                                                                                                                                                                                                                                                                                                                                                                                                                                                                                                                                                                                                                                                                                                                                                                              |
| <b>11</b><br>(0.06%)                         | 90.91%                                                                                                                                                                                                                                                                                                                                                                                                                                                                                                  | 10<br>(0.20%)                                                                                                                                                                                                                                                                                                                                                                                                                                                                                                                                                                                                                                                            | 72.73%                                                                                                                                                                                                                                                                                                                                                                                                                                                                                                                                                                                                                                                                                                                                                                                                                                                                                                                                                                                                                                                                                          | 1.00                                                                                                                                                                                                                                                                                                                                                                                                                                                                                                                                                                                                                                                                                                                                                                                                                                                                                                                                                                                                                                                                                                                   | 00:00:02                                                                                                                                                                                                                                                                                                                                                                                                                                                                                                                                                                                                                                                                                                                                                                                                                                                                                                                                                                                                                                                                                                                                                                                                                                                                                                                                                                                                                                                                                                                                                                                                                                                                                                                                                                                                                                                                                                                                                                                                                                                                                                |                                                                                                                                                                                                                                                                                                                                                                                                                                                                                                                                                                                                                                                                                                                                                                                                                                                                                                                                                                                                                                                                                                                                                                                                                                                                                                                                                                                                       | 0.00%                                                                                                                                                                                                                                                                                                                                                                                                                                                                                                                                                                                                                                                                                                                                                                                                                                                                                                                                                                                                                                                                                                                                                                                                                                                                                                                                                                                                                                                                                                                                                                                                                                                                                                                                                                                                                                                                                                                                                                                                          | (                                                                                                                                                                                                                                                                                                                                                                                                                                                                                                                                                                                                                                                                                                                                                                                                                                                                                                                                                                                                                                                                                                                                                                                                                                                                                                                                                                                                                                                                                                                                                                                                                                                                                                                                                                                                                                                                                                                                                                                                                                                                                             | <b>0</b><br>0.00%)                                                                                                                                                                                                                                                                                                                                                                                                                                                                                                                                                                                                                                                                                                                                                                                                                                                                                                                                                                                                                                                                                                                                                                                                                                                                                                                | <b>\$0.00</b><br>(0.00%)                                                                                                                                                                                                                                                                                                                                                                                                                                                                                                                                                                                                                                                                                                                                                                                                                                                                                                                                                                                                                                                                                                                                                                                                                                                                                                                                                                                                                                                                                                                                                                                                                                                                                                                                                              |
| <b>11</b><br>(0.06%)                         | 100.00%                                                                                                                                                                                                                                                                                                                                                                                                                                                                                                 | 11<br>(0.22%)                                                                                                                                                                                                                                                                                                                                                                                                                                                                                                                                                                                                                                                            | 54.55%                                                                                                                                                                                                                                                                                                                                                                                                                                                                                                                                                                                                                                                                                                                                                                                                                                                                                                                                                                                                                                                                                          | 1.64                                                                                                                                                                                                                                                                                                                                                                                                                                                                                                                                                                                                                                                                                                                                                                                                                                                                                                                                                                                                                                                                                                                   | 00:00:47                                                                                                                                                                                                                                                                                                                                                                                                                                                                                                                                                                                                                                                                                                                                                                                                                                                                                                                                                                                                                                                                                                                                                                                                                                                                                                                                                                                                                                                                                                                                                                                                                                                                                                                                                                                                                                                                                                                                                                                                                                                                                                |                                                                                                                                                                                                                                                                                                                                                                                                                                                                                                                                                                                                                                                                                                                                                                                                                                                                                                                                                                                                                                                                                                                                                                                                                                                                                                                                                                                                       | 0.00%                                                                                                                                                                                                                                                                                                                                                                                                                                                                                                                                                                                                                                                                                                                                                                                                                                                                                                                                                                                                                                                                                                                                                                                                                                                                                                                                                                                                                                                                                                                                                                                                                                                                                                                                                                                                                                                                                                                                                                                                          | (                                                                                                                                                                                                                                                                                                                                                                                                                                                                                                                                                                                                                                                                                                                                                                                                                                                                                                                                                                                                                                                                                                                                                                                                                                                                                                                                                                                                                                                                                                                                                                                                                                                                                                                                                                                                                                                                                                                                                                                                                                                                                             | <b>0</b><br>0.00%)                                                                                                                                                                                                                                                                                                                                                                                                                                                                                                                                                                                                                                                                                                                                                                                                                                                                                                                                                                                                                                                                                                                                                                                                                                                                                                                | <b>\$0.00</b><br>(0.00%)                                                                                                                                                                                                                                                                                                                                                                                                                                                                                                                                                                                                                                                                                                                                                                                                                                                                                                                                                                                                                                                                                                                                                                                                                                                                                                                                                                                                                                                                                                                                                                                                                                                                                                                                                              |
| <b>5</b><br>(0.03%)                          | 100.00%                                                                                                                                                                                                                                                                                                                                                                                                                                                                                                 | 5<br>(0.10%)                                                                                                                                                                                                                                                                                                                                                                                                                                                                                                                                                                                                                                                             | 100.00%                                                                                                                                                                                                                                                                                                                                                                                                                                                                                                                                                                                                                                                                                                                                                                                                                                                                                                                                                                                                                                                                                         | 1.00                                                                                                                                                                                                                                                                                                                                                                                                                                                                                                                                                                                                                                                                                                                                                                                                                                                                                                                                                                                                                                                                                                                   | 00:00:00                                                                                                                                                                                                                                                                                                                                                                                                                                                                                                                                                                                                                                                                                                                                                                                                                                                                                                                                                                                                                                                                                                                                                                                                                                                                                                                                                                                                                                                                                                                                                                                                                                                                                                                                                                                                                                                                                                                                                                                                                                                                                                |                                                                                                                                                                                                                                                                                                                                                                                                                                                                                                                                                                                                                                                                                                                                                                                                                                                                                                                                                                                                                                                                                                                                                                                                                                                                                                                                                                                                       | 0.00%                                                                                                                                                                                                                                                                                                                                                                                                                                                                                                                                                                                                                                                                                                                                                                                                                                                                                                                                                                                                                                                                                                                                                                                                                                                                                                                                                                                                                                                                                                                                                                                                                                                                                                                                                                                                                                                                                                                                                                                                          | (                                                                                                                                                                                                                                                                                                                                                                                                                                                                                                                                                                                                                                                                                                                                                                                                                                                                                                                                                                                                                                                                                                                                                                                                                                                                                                                                                                                                                                                                                                                                                                                                                                                                                                                                                                                                                                                                                                                                                                                                                                                                                             | <b>0</b><br>0.00%)                                                                                                                                                                                                                                                                                                                                                                                                                                                                                                                                                                                                                                                                                                                                                                                                                                                                                                                                                                                                                                                                                                                                                                                                                                                                                                                | <b>\$0.00</b><br>(0.00%)                                                                                                                                                                                                                                                                                                                                                                                                                                                                                                                                                                                                                                                                                                                                                                                                                                                                                                                                                                                                                                                                                                                                                                                                                                                                                                                                                                                                                                                                                                                                                                                                                                                                                                                                                              |
| <b>4</b><br>(0.02%)                          | 75.00%                                                                                                                                                                                                                                                                                                                                                                                                                                                                                                  | <b>3</b><br>(0.06%)                                                                                                                                                                                                                                                                                                                                                                                                                                                                                                                                                                                                                                                      | 100.00%                                                                                                                                                                                                                                                                                                                                                                                                                                                                                                                                                                                                                                                                                                                                                                                                                                                                                                                                                                                                                                                                                         | 1.00                                                                                                                                                                                                                                                                                                                                                                                                                                                                                                                                                                                                                                                                                                                                                                                                                                                                                                                                                                                                                                                                                                                   | 00:00:00                                                                                                                                                                                                                                                                                                                                                                                                                                                                                                                                                                                                                                                                                                                                                                                                                                                                                                                                                                                                                                                                                                                                                                                                                                                                                                                                                                                                                                                                                                                                                                                                                                                                                                                                                                                                                                                                                                                                                                                                                                                                                                |                                                                                                                                                                                                                                                                                                                                                                                                                                                                                                                                                                                                                                                                                                                                                                                                                                                                                                                                                                                                                                                                                                                                                                                                                                                                                                                                                                                                       | 0.00%                                                                                                                                                                                                                                                                                                                                                                                                                                                                                                                                                                                                                                                                                                                                                                                                                                                                                                                                                                                                                                                                                                                                                                                                                                                                                                                                                                                                                                                                                                                                                                                                                                                                                                                                                                                                                                                                                                                                                                                                          | (                                                                                                                                                                                                                                                                                                                                                                                                                                                                                                                                                                                                                                                                                                                                                                                                                                                                                                                                                                                                                                                                                                                                                                                                                                                                                                                                                                                                                                                                                                                                                                                                                                                                                                                                                                                                                                                                                                                                                                                                                                                                                             | <b>0</b><br>0.00%)                                                                                                                                                                                                                                                                                                                                                                                                                                                                                                                                                                                                                                                                                                                                                                                                                                                                                                                                                                                                                                                                                                                                                                                                                                                                                                                | <b>\$0.00</b><br>(0.00%)                                                                                                                                                                                                                                                                                                                                                                                                                                                                                                                                                                                                                                                                                                                                                                                                                                                                                                                                                                                                                                                                                                                                                                                                                                                                                                                                                                                                                                                                                                                                                                                                                                                                                                                                                              |
| <b>1</b><br>(0.01%)                          | 100.00%                                                                                                                                                                                                                                                                                                                                                                                                                                                                                                 | <b>1</b><br>(0.02%)                                                                                                                                                                                                                                                                                                                                                                                                                                                                                                                                                                                                                                                      | 100.00%                                                                                                                                                                                                                                                                                                                                                                                                                                                                                                                                                                                                                                                                                                                                                                                                                                                                                                                                                                                                                                                                                         | 1.00                                                                                                                                                                                                                                                                                                                                                                                                                                                                                                                                                                                                                                                                                                                                                                                                                                                                                                                                                                                                                                                                                                                   | 00:00:00                                                                                                                                                                                                                                                                                                                                                                                                                                                                                                                                                                                                                                                                                                                                                                                                                                                                                                                                                                                                                                                                                                                                                                                                                                                                                                                                                                                                                                                                                                                                                                                                                                                                                                                                                                                                                                                                                                                                                                                                                                                                                                |                                                                                                                                                                                                                                                                                                                                                                                                                                                                                                                                                                                                                                                                                                                                                                                                                                                                                                                                                                                                                                                                                                                                                                                                                                                                                                                                                                                                       | 0.00%                                                                                                                                                                                                                                                                                                                                                                                                                                                                                                                                                                                                                                                                                                                                                                                                                                                                                                                                                                                                                                                                                                                                                                                                                                                                                                                                                                                                                                                                                                                                                                                                                                                                                                                                                                                                                                                                                                                                                                                                          | (                                                                                                                                                                                                                                                                                                                                                                                                                                                                                                                                                                                                                                                                                                                                                                                                                                                                                                                                                                                                                                                                                                                                                                                                                                                                                                                                                                                                                                                                                                                                                                                                                                                                                                                                                                                                                                                                                                                                                                                                                                                                                             | <b>0</b><br>0.00%)                                                                                                                                                                                                                                                                                                                                                                                                                                                                                                                                                                                                                                                                                                                                                                                                                                                                                                                                                                                                                                                                                                                                                                                                                                                                                                                | <b>\$0.00</b><br>(0.00%)                                                                                                                                                                                                                                                                                                                                                                                                                                                                                                                                                                                                                                                                                                                                                                                                                                                                                                                                                                                                                                                                                                                                                                                                                                                                                                                                                                                                                                                                                                                                                                                                                                                                                                                                                              |
|                                              | Sessions           17,096           % of Total:<br>100.00%<br>(17,096)           10,042<br>(58.74%)           3,021<br>(17.67%)           2,522<br>(14.75%)           2,522<br>(14.75%)           493<br>(2.88%)           62<br>(0.36%)           (0.36%)           0.36%)           14<br>(0.08%)           0.36%)           13<br>(0.08%)           13<br>(0.08%)           0.08%)           13<br>(0.08%)           0.08%)           10,06%)           0.03%)           4(0.02%)           4(0.02%) | New           Sessions         % New<br>Sessions           17,096         29,29%<br>Avg for<br>View:<br>29,28%<br>(0.04%)           10,042         25,86%           3,021         23,44%           2,522         42,19%           (14.75%)         42,19%           2,522         42,19%           (14.75%)         41,38%           20,03%         41,38%           (0.36%)         79,03%           (0.36%)         92,86%           (0.13%)         92,86%           (0.08%)         38,46%           (0.08%)         100,00%           (0.08%)         100,00%           (0.06%)         100,00%           (0.06%)         100,00%           (0.03%)         100,00% | New         New           Sessions         % New         New           17,096         29.29%         5,008           % of Total:         Avg for         Total:           100.00%         29.29%         5,008           % of Total:         29.28%         100.04%           10,042         25.86%         2,597           (17,096)         23.44%         708           (17,67%)         23.44%         708           (14.75%)         42.19%         1,064           (14.75%)         41.38%         204           (4.96%)         37.03%         314           (4.96%)         41.38%         (4.07%)           (0.36%)         41.38%         (0.28%)           (0.36%)         92.86%         13           (0.08%)         92.86%         100.02%)           (0.08%)         92.86%         (0.26%)           (0.08%)         38.46%         (0.02%)           (0.08%)         38.46%         (0.00%)           (0.08%)         100.00%         11           (0.06%)         90.91%         (0.20%)           (0.06%)         100.00%         (0.20%)           (0.0.6%)         100.00%< | New         New         Bounce           Sessions         % New         New         Bounce           17,096         29.29%         5,008         46.47%           % of Total:         29.29%         5,008         46.47%           (17,096)         29.28%         0.004%         9.061           100.00%         25.86%         2,597         45.96%           (17,078)         23.44%         708         45.18%           (17.67%)         23.44%         708         47.98%           (14.75%)         42.19%         1,064         47.98%           (14.75%)         42.19%         1,064         47.98%           (14.75%)         41.38%         204         46.86%           (2.88%)         37.03%         314         48.35%           (0.36%)         79.03%         499         72.58%           (0.13%)         4.55%         0.02%         78.57%           (0.08%)         92.86%         13         78.57%           (0.08%)         38.46%         0.02%         71.44%           (0.08%)         38.46%         0.02%         61.54%           (0.08%)         38.46%         0.020%         72.73% | Number Not the series of the series | Yes         Yes         New<br>Sessions         New<br>Sessions         Bounce<br>New<br>Session         Pages /<br>Session         Avg.<br>Session<br>Duration           17,096<br>% of Total:<br>100,00%<br>(17,096         29,29%<br>Session         5008<br>% of Total:<br>29,28%<br>(10,04%         46,47%<br>Session         2.27<br>Avg for<br>View:<br>00,00%         2003:55<br>(0,00%           100,042<br>(17,67%)         25,86%<br>(10,04%)         2,597<br>(10,00%         45,196%         2.40         00:04:29           3,021<br>(17,67%)         23,44%         708<br>(14,47%)         45,18%         2.29         00:03:54           2,522<br>(14,75%)         42,19%         1,064<br>(21,25%)         47,98%         1.92         00:02:04           848<br>(4,96%)         37.03%         314<br>(6,27%)         48,35%         1.97         00:04:05           493<br>(2,88%)         41.38%         204<br>(40.07%)         46.86%         2.28         00:02:53           662<br>(0,36%)         79.03%         49<br>(0,98%)         72.58%         1.32         00:00:01           (0,13%)         92.86%         13<br>(0,26%)         78.57%         1.14         00:00:01           (0,08%)         38.46%         (0,10%)         7.14%         2.93         00:02:00           (0,08%)         100.00%         (1,27%)         54.55%         1.64         00:00:01 | Arrow         New Sessions         New Users         Bounce Rate         Pages / Session         Arg. Session         Mobile IDB A I Convers           17,096         29.29% Or Total: New View: 100.00% View: 100.0 | Y         Image: Constraint of the sension of the sensitivity of the sensitiv | Vert         Vert         Persion         New<br>Sessions         New<br>Users         Bounce<br>Rate         Page /<br>Session         Arg<br>Session         Mobile IDB Access (Goal<br>1 Conversion Rate)         Mobile IDB Access (Goal<br>(Goal 1 Competed<br>Vert $^{1}$ Conversion Rate         29.29%<br>29.25%         5.008<br>5.007         46.47%<br>Vert         2.277<br>Vert         700.355<br>Vert         Avg for<br>Vert $^{1}$ Conversion Rate) $^{1}$ Conve | Image: Normal Sessions         New Sessions         Bounce Rate         Pages / Session Session         Mobile IDB Access (Goal Competitions)         Mobile IDB Access (Goal Competitions)           17.096         29.295         50.06         Ad 64.7%         22.7         Avg for View, View, 44.7%         Yeg or Total (0.00%)         Yeg or Yeg o |