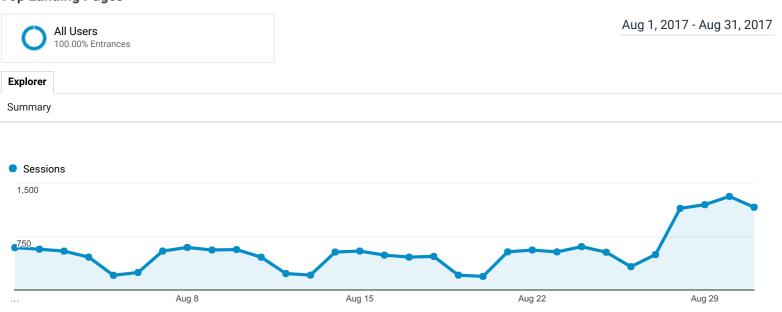

| Acquisition                                  |                                                                                                                                                                                                                                                                                                                                                                                                                                                                                                         |                                                                                                                                                                                                                                                                                                                                                                                                                                                                                                                                                                                                                                                                          | Behavior                                                                                                                                                                                                                                                                                                                                                                                                                                                                                                                                                                                                                                                                                                                                                                                                                                                                                                                                                                                                                                                                                        |                                                                                                                                                                                                                                                                                                                                                                                                                                                                                                                                                                                                                                                                                                                                                                                                                                                                                                                                                                                                                                                                                                                        |                                                                                                                                                                                                                                                                                                                                                                                                                                                                                                                                                                                                                                                                                                                                                                                                                                                                                                                                                                                                                                                                                                                                                                                                                                                                                                                                                                                                                                                                                                                                                                                                                                                                                                                                                                                                                                                                                                                                                                                                                                                                                                         | Conversions                                                                                                                                                                                                                                                                                                                                                                                                                                                                                                                                                                                                                                                                                                                                                                                                                                                                                                                                                                                                                                                                                                                                                                                                                                                                                                                                                                                           | Goal 1: Mobile                                                                                                                                                                                                                                                                                                                                                                                                                                                                                                                                                                                                                                                                                                                                                                                                                                                                                                                                                                                                                                                                                                                                                                                                                                                                                                                                                                                                                                                                                                                                                                                                                                                                                                                                                                                                                                                                                                                                                                                                 | e IDB Access                                                                                                                                                                                                                                                                                                                                                                                                                                                                                                                                                                                                                                                                                                                                                                                                                                                                                                                                                                                                                                                                                                                                                                                                                                                                                                                                                                                                                                                                                                                                                                                                                                                                                                                                                                                                                                                                                                                                                                                                                                                                                  |                                                                                                                                                                                                                                                                                                                                                                                                                                                                                                                                                                                                                                                                                                                                                                                                                                                                                                                                                                                                                                                                                                                                                                                                                                                                                                                                   |                                                                                                                                                                                                                                                                                                                                                                                                                                                                                                                                                                                                                                                                                                                                                                                                                                                                                                                                                                                                                                                                                                                                                                                                                                                                                                                                                                                                                                                                                                                                                                                                                                                                                                                                                                                       |
|----------------------------------------------|---------------------------------------------------------------------------------------------------------------------------------------------------------------------------------------------------------------------------------------------------------------------------------------------------------------------------------------------------------------------------------------------------------------------------------------------------------------------------------------------------------|--------------------------------------------------------------------------------------------------------------------------------------------------------------------------------------------------------------------------------------------------------------------------------------------------------------------------------------------------------------------------------------------------------------------------------------------------------------------------------------------------------------------------------------------------------------------------------------------------------------------------------------------------------------------------|-------------------------------------------------------------------------------------------------------------------------------------------------------------------------------------------------------------------------------------------------------------------------------------------------------------------------------------------------------------------------------------------------------------------------------------------------------------------------------------------------------------------------------------------------------------------------------------------------------------------------------------------------------------------------------------------------------------------------------------------------------------------------------------------------------------------------------------------------------------------------------------------------------------------------------------------------------------------------------------------------------------------------------------------------------------------------------------------------|------------------------------------------------------------------------------------------------------------------------------------------------------------------------------------------------------------------------------------------------------------------------------------------------------------------------------------------------------------------------------------------------------------------------------------------------------------------------------------------------------------------------------------------------------------------------------------------------------------------------------------------------------------------------------------------------------------------------------------------------------------------------------------------------------------------------------------------------------------------------------------------------------------------------------------------------------------------------------------------------------------------------------------------------------------------------------------------------------------------------|---------------------------------------------------------------------------------------------------------------------------------------------------------------------------------------------------------------------------------------------------------------------------------------------------------------------------------------------------------------------------------------------------------------------------------------------------------------------------------------------------------------------------------------------------------------------------------------------------------------------------------------------------------------------------------------------------------------------------------------------------------------------------------------------------------------------------------------------------------------------------------------------------------------------------------------------------------------------------------------------------------------------------------------------------------------------------------------------------------------------------------------------------------------------------------------------------------------------------------------------------------------------------------------------------------------------------------------------------------------------------------------------------------------------------------------------------------------------------------------------------------------------------------------------------------------------------------------------------------------------------------------------------------------------------------------------------------------------------------------------------------------------------------------------------------------------------------------------------------------------------------------------------------------------------------------------------------------------------------------------------------------------------------------------------------------------------------------------------------|-------------------------------------------------------------------------------------------------------------------------------------------------------------------------------------------------------------------------------------------------------------------------------------------------------------------------------------------------------------------------------------------------------------------------------------------------------------------------------------------------------------------------------------------------------------------------------------------------------------------------------------------------------------------------------------------------------------------------------------------------------------------------------------------------------------------------------------------------------------------------------------------------------------------------------------------------------------------------------------------------------------------------------------------------------------------------------------------------------------------------------------------------------------------------------------------------------------------------------------------------------------------------------------------------------------------------------------------------------------------------------------------------------|----------------------------------------------------------------------------------------------------------------------------------------------------------------------------------------------------------------------------------------------------------------------------------------------------------------------------------------------------------------------------------------------------------------------------------------------------------------------------------------------------------------------------------------------------------------------------------------------------------------------------------------------------------------------------------------------------------------------------------------------------------------------------------------------------------------------------------------------------------------------------------------------------------------------------------------------------------------------------------------------------------------------------------------------------------------------------------------------------------------------------------------------------------------------------------------------------------------------------------------------------------------------------------------------------------------------------------------------------------------------------------------------------------------------------------------------------------------------------------------------------------------------------------------------------------------------------------------------------------------------------------------------------------------------------------------------------------------------------------------------------------------------------------------------------------------------------------------------------------------------------------------------------------------------------------------------------------------------------------------------------------------|-----------------------------------------------------------------------------------------------------------------------------------------------------------------------------------------------------------------------------------------------------------------------------------------------------------------------------------------------------------------------------------------------------------------------------------------------------------------------------------------------------------------------------------------------------------------------------------------------------------------------------------------------------------------------------------------------------------------------------------------------------------------------------------------------------------------------------------------------------------------------------------------------------------------------------------------------------------------------------------------------------------------------------------------------------------------------------------------------------------------------------------------------------------------------------------------------------------------------------------------------------------------------------------------------------------------------------------------------------------------------------------------------------------------------------------------------------------------------------------------------------------------------------------------------------------------------------------------------------------------------------------------------------------------------------------------------------------------------------------------------------------------------------------------------------------------------------------------------------------------------------------------------------------------------------------------------------------------------------------------------------------------------------------------------------------------------------------------------|-----------------------------------------------------------------------------------------------------------------------------------------------------------------------------------------------------------------------------------------------------------------------------------------------------------------------------------------------------------------------------------------------------------------------------------------------------------------------------------------------------------------------------------------------------------------------------------------------------------------------------------------------------------------------------------------------------------------------------------------------------------------------------------------------------------------------------------------------------------------------------------------------------------------------------------------------------------------------------------------------------------------------------------------------------------------------------------------------------------------------------------------------------------------------------------------------------------------------------------------------------------------------------------------------------------------------------------|---------------------------------------------------------------------------------------------------------------------------------------------------------------------------------------------------------------------------------------------------------------------------------------------------------------------------------------------------------------------------------------------------------------------------------------------------------------------------------------------------------------------------------------------------------------------------------------------------------------------------------------------------------------------------------------------------------------------------------------------------------------------------------------------------------------------------------------------------------------------------------------------------------------------------------------------------------------------------------------------------------------------------------------------------------------------------------------------------------------------------------------------------------------------------------------------------------------------------------------------------------------------------------------------------------------------------------------------------------------------------------------------------------------------------------------------------------------------------------------------------------------------------------------------------------------------------------------------------------------------------------------------------------------------------------------------------------------------------------------------------------------------------------------|
| Sessions                                     | % New<br>Sessions                                                                                                                                                                                                                                                                                                                                                                                                                                                                                       | New<br>Users                                                                                                                                                                                                                                                                                                                                                                                                                                                                                                                                                                                                                                                             | Bounce<br>Rate                                                                                                                                                                                                                                                                                                                                                                                                                                                                                                                                                                                                                                                                                                                                                                                                                                                                                                                                                                                                                                                                                  | Pages /<br>Session                                                                                                                                                                                                                                                                                                                                                                                                                                                                                                                                                                                                                                                                                                                                                                                                                                                                                                                                                                                                                                                                                                     | Avg.<br>Session<br>Duration                                                                                                                                                                                                                                                                                                                                                                                                                                                                                                                                                                                                                                                                                                                                                                                                                                                                                                                                                                                                                                                                                                                                                                                                                                                                                                                                                                                                                                                                                                                                                                                                                                                                                                                                                                                                                                                                                                                                                                                                                                                                             |                                                                                                                                                                                                                                                                                                                                                                                                                                                                                                                                                                                                                                                                                                                                                                                                                                                                                                                                                                                                                                                                                                                                                                                                                                                                                                                                                                                                       |                                                                                                                                                                                                                                                                                                                                                                                                                                                                                                                                                                                                                                                                                                                                                                                                                                                                                                                                                                                                                                                                                                                                                                                                                                                                                                                                                                                                                                                                                                                                                                                                                                                                                                                                                                                                                                                                                                                                                                                                                |                                                                                                                                                                                                                                                                                                                                                                                                                                                                                                                                                                                                                                                                                                                                                                                                                                                                                                                                                                                                                                                                                                                                                                                                                                                                                                                                                                                                                                                                                                                                                                                                                                                                                                                                                                                                                                                                                                                                                                                                                                                                                               |                                                                                                                                                                                                                                                                                                                                                                                                                                                                                                                                                                                                                                                                                                                                                                                                                                                                                                                                                                                                                                                                                                                                                                                                                                                                                                                                   | Mobile IDB Access<br>(Goal 1 Value)                                                                                                                                                                                                                                                                                                                                                                                                                                                                                                                                                                                                                                                                                                                                                                                                                                                                                                                                                                                                                                                                                                                                                                                                                                                                                                                                                                                                                                                                                                                                                                                                                                                                                                                                                   |
| 17,096<br>% of Total:<br>100.00%<br>(17,096) | 29.29%<br>Avg for<br>View:<br>29.28%<br>(0.04%)                                                                                                                                                                                                                                                                                                                                                                                                                                                         | 5,008<br>% of<br>Total:<br>100.04%<br>(5,006)                                                                                                                                                                                                                                                                                                                                                                                                                                                                                                                                                                                                                            | 46.47%<br>Avg for<br>View:<br>46.47%<br>(0.00%)                                                                                                                                                                                                                                                                                                                                                                                                                                                                                                                                                                                                                                                                                                                                                                                                                                                                                                                                                                                                                                                 | 2.27<br>Avg for<br>View:<br>2.27<br>(0.00%)                                                                                                                                                                                                                                                                                                                                                                                                                                                                                                                                                                                                                                                                                                                                                                                                                                                                                                                                                                                                                                                                            | 00:03:55<br>Avg for<br>View:<br>00:03:55<br>(0.00%)                                                                                                                                                                                                                                                                                                                                                                                                                                                                                                                                                                                                                                                                                                                                                                                                                                                                                                                                                                                                                                                                                                                                                                                                                                                                                                                                                                                                                                                                                                                                                                                                                                                                                                                                                                                                                                                                                                                                                                                                                                                     |                                                                                                                                                                                                                                                                                                                                                                                                                                                                                                                                                                                                                                                                                                                                                                                                                                                                                                                                                                                                                                                                                                                                                                                                                                                                                                                                                                                                       | 10.47%<br>Avg for View:<br>10.47%<br>(0.00%)                                                                                                                                                                                                                                                                                                                                                                                                                                                                                                                                                                                                                                                                                                                                                                                                                                                                                                                                                                                                                                                                                                                                                                                                                                                                                                                                                                                                                                                                                                                                                                                                                                                                                                                                                                                                                                                                                                                                                                   | % of<br>10                                                                                                                                                                                                                                                                                                                                                                                                                                                                                                                                                                                                                                                                                                                                                                                                                                                                                                                                                                                                                                                                                                                                                                                                                                                                                                                                                                                                                                                                                                                                                                                                                                                                                                                                                                                                                                                                                                                                                                                                                                                                                    | Total:<br>00.00%                                                                                                                                                                                                                                                                                                                                                                                                                                                                                                                                                                                                                                                                                                                                                                                                                                                                                                                                                                                                                                                                                                                                                                                                                                                                                                                  | \$0.00<br>% of Total:<br>0.00%<br>(\$0.00)                                                                                                                                                                                                                                                                                                                                                                                                                                                                                                                                                                                                                                                                                                                                                                                                                                                                                                                                                                                                                                                                                                                                                                                                                                                                                                                                                                                                                                                                                                                                                                                                                                                                                                                                            |
| <b>10,042</b> (58.74%)                       | 25.86%                                                                                                                                                                                                                                                                                                                                                                                                                                                                                                  | <b>2,597</b><br>(51.86%)                                                                                                                                                                                                                                                                                                                                                                                                                                                                                                                                                                                                                                                 | 45.96%                                                                                                                                                                                                                                                                                                                                                                                                                                                                                                                                                                                                                                                                                                                                                                                                                                                                                                                                                                                                                                                                                          | 2.40                                                                                                                                                                                                                                                                                                                                                                                                                                                                                                                                                                                                                                                                                                                                                                                                                                                                                                                                                                                                                                                                                                                   | 00:04:29                                                                                                                                                                                                                                                                                                                                                                                                                                                                                                                                                                                                                                                                                                                                                                                                                                                                                                                                                                                                                                                                                                                                                                                                                                                                                                                                                                                                                                                                                                                                                                                                                                                                                                                                                                                                                                                                                                                                                                                                                                                                                                |                                                                                                                                                                                                                                                                                                                                                                                                                                                                                                                                                                                                                                                                                                                                                                                                                                                                                                                                                                                                                                                                                                                                                                                                                                                                                                                                                                                                       | 9.33%                                                                                                                                                                                                                                                                                                                                                                                                                                                                                                                                                                                                                                                                                                                                                                                                                                                                                                                                                                                                                                                                                                                                                                                                                                                                                                                                                                                                                                                                                                                                                                                                                                                                                                                                                                                                                                                                                                                                                                                                          | (5                                                                                                                                                                                                                                                                                                                                                                                                                                                                                                                                                                                                                                                                                                                                                                                                                                                                                                                                                                                                                                                                                                                                                                                                                                                                                                                                                                                                                                                                                                                                                                                                                                                                                                                                                                                                                                                                                                                                                                                                                                                                                            | <b>937</b><br>2.35%)                                                                                                                                                                                                                                                                                                                                                                                                                                                                                                                                                                                                                                                                                                                                                                                                                                                                                                                                                                                                                                                                                                                                                                                                                                                                                                              | <b>\$0.00</b><br>(0.00%)                                                                                                                                                                                                                                                                                                                                                                                                                                                                                                                                                                                                                                                                                                                                                                                                                                                                                                                                                                                                                                                                                                                                                                                                                                                                                                                                                                                                                                                                                                                                                                                                                                                                                                                                                              |
| <b>3,021</b><br>(17.67%)                     | 23.44%                                                                                                                                                                                                                                                                                                                                                                                                                                                                                                  | <b>708</b><br>(14.14%)                                                                                                                                                                                                                                                                                                                                                                                                                                                                                                                                                                                                                                                   | 45.18%                                                                                                                                                                                                                                                                                                                                                                                                                                                                                                                                                                                                                                                                                                                                                                                                                                                                                                                                                                                                                                                                                          | 2.29                                                                                                                                                                                                                                                                                                                                                                                                                                                                                                                                                                                                                                                                                                                                                                                                                                                                                                                                                                                                                                                                                                                   | 00:03:54                                                                                                                                                                                                                                                                                                                                                                                                                                                                                                                                                                                                                                                                                                                                                                                                                                                                                                                                                                                                                                                                                                                                                                                                                                                                                                                                                                                                                                                                                                                                                                                                                                                                                                                                                                                                                                                                                                                                                                                                                                                                                                |                                                                                                                                                                                                                                                                                                                                                                                                                                                                                                                                                                                                                                                                                                                                                                                                                                                                                                                                                                                                                                                                                                                                                                                                                                                                                                                                                                                                       | 14.60%                                                                                                                                                                                                                                                                                                                                                                                                                                                                                                                                                                                                                                                                                                                                                                                                                                                                                                                                                                                                                                                                                                                                                                                                                                                                                                                                                                                                                                                                                                                                                                                                                                                                                                                                                                                                                                                                                                                                                                                                         | (2                                                                                                                                                                                                                                                                                                                                                                                                                                                                                                                                                                                                                                                                                                                                                                                                                                                                                                                                                                                                                                                                                                                                                                                                                                                                                                                                                                                                                                                                                                                                                                                                                                                                                                                                                                                                                                                                                                                                                                                                                                                                                            | <b>441</b><br>4.64%)                                                                                                                                                                                                                                                                                                                                                                                                                                                                                                                                                                                                                                                                                                                                                                                                                                                                                                                                                                                                                                                                                                                                                                                                                                                                                                              | <b>\$0.00</b><br>(0.00%)                                                                                                                                                                                                                                                                                                                                                                                                                                                                                                                                                                                                                                                                                                                                                                                                                                                                                                                                                                                                                                                                                                                                                                                                                                                                                                                                                                                                                                                                                                                                                                                                                                                                                                                                                              |
| <b>2,522</b><br>(14.75%)                     | 42.19%                                                                                                                                                                                                                                                                                                                                                                                                                                                                                                  | <b>1,064</b> (21.25%)                                                                                                                                                                                                                                                                                                                                                                                                                                                                                                                                                                                                                                                    | 47.98%                                                                                                                                                                                                                                                                                                                                                                                                                                                                                                                                                                                                                                                                                                                                                                                                                                                                                                                                                                                                                                                                                          | 1.92                                                                                                                                                                                                                                                                                                                                                                                                                                                                                                                                                                                                                                                                                                                                                                                                                                                                                                                                                                                                                                                                                                                   | 00:02:04                                                                                                                                                                                                                                                                                                                                                                                                                                                                                                                                                                                                                                                                                                                                                                                                                                                                                                                                                                                                                                                                                                                                                                                                                                                                                                                                                                                                                                                                                                                                                                                                                                                                                                                                                                                                                                                                                                                                                                                                                                                                                                |                                                                                                                                                                                                                                                                                                                                                                                                                                                                                                                                                                                                                                                                                                                                                                                                                                                                                                                                                                                                                                                                                                                                                                                                                                                                                                                                                                                                       | 10.11%                                                                                                                                                                                                                                                                                                                                                                                                                                                                                                                                                                                                                                                                                                                                                                                                                                                                                                                                                                                                                                                                                                                                                                                                                                                                                                                                                                                                                                                                                                                                                                                                                                                                                                                                                                                                                                                                                                                                                                                                         | (1                                                                                                                                                                                                                                                                                                                                                                                                                                                                                                                                                                                                                                                                                                                                                                                                                                                                                                                                                                                                                                                                                                                                                                                                                                                                                                                                                                                                                                                                                                                                                                                                                                                                                                                                                                                                                                                                                                                                                                                                                                                                                            | <b>255</b><br>4.25%)                                                                                                                                                                                                                                                                                                                                                                                                                                                                                                                                                                                                                                                                                                                                                                                                                                                                                                                                                                                                                                                                                                                                                                                                                                                                                                              | <b>\$0.00</b><br>(0.00%)                                                                                                                                                                                                                                                                                                                                                                                                                                                                                                                                                                                                                                                                                                                                                                                                                                                                                                                                                                                                                                                                                                                                                                                                                                                                                                                                                                                                                                                                                                                                                                                                                                                                                                                                                              |
| <b>848</b><br>(4.96%)                        | 37.03%                                                                                                                                                                                                                                                                                                                                                                                                                                                                                                  | <b>314</b> (6.27%)                                                                                                                                                                                                                                                                                                                                                                                                                                                                                                                                                                                                                                                       | 48.35%                                                                                                                                                                                                                                                                                                                                                                                                                                                                                                                                                                                                                                                                                                                                                                                                                                                                                                                                                                                                                                                                                          | 1.97                                                                                                                                                                                                                                                                                                                                                                                                                                                                                                                                                                                                                                                                                                                                                                                                                                                                                                                                                                                                                                                                                                                   | 00:04:05                                                                                                                                                                                                                                                                                                                                                                                                                                                                                                                                                                                                                                                                                                                                                                                                                                                                                                                                                                                                                                                                                                                                                                                                                                                                                                                                                                                                                                                                                                                                                                                                                                                                                                                                                                                                                                                                                                                                                                                                                                                                                                |                                                                                                                                                                                                                                                                                                                                                                                                                                                                                                                                                                                                                                                                                                                                                                                                                                                                                                                                                                                                                                                                                                                                                                                                                                                                                                                                                                                                       | 10.14%                                                                                                                                                                                                                                                                                                                                                                                                                                                                                                                                                                                                                                                                                                                                                                                                                                                                                                                                                                                                                                                                                                                                                                                                                                                                                                                                                                                                                                                                                                                                                                                                                                                                                                                                                                                                                                                                                                                                                                                                         | (                                                                                                                                                                                                                                                                                                                                                                                                                                                                                                                                                                                                                                                                                                                                                                                                                                                                                                                                                                                                                                                                                                                                                                                                                                                                                                                                                                                                                                                                                                                                                                                                                                                                                                                                                                                                                                                                                                                                                                                                                                                                                             | <b>86</b><br>4.80%)                                                                                                                                                                                                                                                                                                                                                                                                                                                                                                                                                                                                                                                                                                                                                                                                                                                                                                                                                                                                                                                                                                                                                                                                                                                                                                               | <b>\$0.00</b><br>(0.00%)                                                                                                                                                                                                                                                                                                                                                                                                                                                                                                                                                                                                                                                                                                                                                                                                                                                                                                                                                                                                                                                                                                                                                                                                                                                                                                                                                                                                                                                                                                                                                                                                                                                                                                                                                              |
| <b>493</b><br>(2.88%)                        | 41.38%                                                                                                                                                                                                                                                                                                                                                                                                                                                                                                  | <b>204</b><br>(4.07%)                                                                                                                                                                                                                                                                                                                                                                                                                                                                                                                                                                                                                                                    | 46.86%                                                                                                                                                                                                                                                                                                                                                                                                                                                                                                                                                                                                                                                                                                                                                                                                                                                                                                                                                                                                                                                                                          | 2.28                                                                                                                                                                                                                                                                                                                                                                                                                                                                                                                                                                                                                                                                                                                                                                                                                                                                                                                                                                                                                                                                                                                   | 00:02:53                                                                                                                                                                                                                                                                                                                                                                                                                                                                                                                                                                                                                                                                                                                                                                                                                                                                                                                                                                                                                                                                                                                                                                                                                                                                                                                                                                                                                                                                                                                                                                                                                                                                                                                                                                                                                                                                                                                                                                                                                                                                                                |                                                                                                                                                                                                                                                                                                                                                                                                                                                                                                                                                                                                                                                                                                                                                                                                                                                                                                                                                                                                                                                                                                                                                                                                                                                                                                                                                                                                       | 13.39%                                                                                                                                                                                                                                                                                                                                                                                                                                                                                                                                                                                                                                                                                                                                                                                                                                                                                                                                                                                                                                                                                                                                                                                                                                                                                                                                                                                                                                                                                                                                                                                                                                                                                                                                                                                                                                                                                                                                                                                                         | (                                                                                                                                                                                                                                                                                                                                                                                                                                                                                                                                                                                                                                                                                                                                                                                                                                                                                                                                                                                                                                                                                                                                                                                                                                                                                                                                                                                                                                                                                                                                                                                                                                                                                                                                                                                                                                                                                                                                                                                                                                                                                             | <b>66</b><br>3.69%)                                                                                                                                                                                                                                                                                                                                                                                                                                                                                                                                                                                                                                                                                                                                                                                                                                                                                                                                                                                                                                                                                                                                                                                                                                                                                                               | <b>\$0.00</b><br>(0.00%)                                                                                                                                                                                                                                                                                                                                                                                                                                                                                                                                                                                                                                                                                                                                                                                                                                                                                                                                                                                                                                                                                                                                                                                                                                                                                                                                                                                                                                                                                                                                                                                                                                                                                                                                                              |
| <b>62</b><br>(0.36%)                         | 79.03%                                                                                                                                                                                                                                                                                                                                                                                                                                                                                                  | <b>49</b><br>(0.98%)                                                                                                                                                                                                                                                                                                                                                                                                                                                                                                                                                                                                                                                     | 72.58%                                                                                                                                                                                                                                                                                                                                                                                                                                                                                                                                                                                                                                                                                                                                                                                                                                                                                                                                                                                                                                                                                          | 1.32                                                                                                                                                                                                                                                                                                                                                                                                                                                                                                                                                                                                                                                                                                                                                                                                                                                                                                                                                                                                                                                                                                                   | 00:00:17                                                                                                                                                                                                                                                                                                                                                                                                                                                                                                                                                                                                                                                                                                                                                                                                                                                                                                                                                                                                                                                                                                                                                                                                                                                                                                                                                                                                                                                                                                                                                                                                                                                                                                                                                                                                                                                                                                                                                                                                                                                                                                |                                                                                                                                                                                                                                                                                                                                                                                                                                                                                                                                                                                                                                                                                                                                                                                                                                                                                                                                                                                                                                                                                                                                                                                                                                                                                                                                                                                                       | 0.00%                                                                                                                                                                                                                                                                                                                                                                                                                                                                                                                                                                                                                                                                                                                                                                                                                                                                                                                                                                                                                                                                                                                                                                                                                                                                                                                                                                                                                                                                                                                                                                                                                                                                                                                                                                                                                                                                                                                                                                                                          | (                                                                                                                                                                                                                                                                                                                                                                                                                                                                                                                                                                                                                                                                                                                                                                                                                                                                                                                                                                                                                                                                                                                                                                                                                                                                                                                                                                                                                                                                                                                                                                                                                                                                                                                                                                                                                                                                                                                                                                                                                                                                                             | <b>0</b><br>0.00%)                                                                                                                                                                                                                                                                                                                                                                                                                                                                                                                                                                                                                                                                                                                                                                                                                                                                                                                                                                                                                                                                                                                                                                                                                                                                                                                | <b>\$0.00</b><br>(0.00%)                                                                                                                                                                                                                                                                                                                                                                                                                                                                                                                                                                                                                                                                                                                                                                                                                                                                                                                                                                                                                                                                                                                                                                                                                                                                                                                                                                                                                                                                                                                                                                                                                                                                                                                                                              |
| <b>22</b><br>(0.13%)                         | 4.55%                                                                                                                                                                                                                                                                                                                                                                                                                                                                                                   | <b>1</b><br>(0.02%)                                                                                                                                                                                                                                                                                                                                                                                                                                                                                                                                                                                                                                                      | 95.45%                                                                                                                                                                                                                                                                                                                                                                                                                                                                                                                                                                                                                                                                                                                                                                                                                                                                                                                                                                                                                                                                                          | 1.14                                                                                                                                                                                                                                                                                                                                                                                                                                                                                                                                                                                                                                                                                                                                                                                                                                                                                                                                                                                                                                                                                                                   | 00:00:04                                                                                                                                                                                                                                                                                                                                                                                                                                                                                                                                                                                                                                                                                                                                                                                                                                                                                                                                                                                                                                                                                                                                                                                                                                                                                                                                                                                                                                                                                                                                                                                                                                                                                                                                                                                                                                                                                                                                                                                                                                                                                                |                                                                                                                                                                                                                                                                                                                                                                                                                                                                                                                                                                                                                                                                                                                                                                                                                                                                                                                                                                                                                                                                                                                                                                                                                                                                                                                                                                                                       | 0.00%                                                                                                                                                                                                                                                                                                                                                                                                                                                                                                                                                                                                                                                                                                                                                                                                                                                                                                                                                                                                                                                                                                                                                                                                                                                                                                                                                                                                                                                                                                                                                                                                                                                                                                                                                                                                                                                                                                                                                                                                          | (                                                                                                                                                                                                                                                                                                                                                                                                                                                                                                                                                                                                                                                                                                                                                                                                                                                                                                                                                                                                                                                                                                                                                                                                                                                                                                                                                                                                                                                                                                                                                                                                                                                                                                                                                                                                                                                                                                                                                                                                                                                                                             | <b>0</b><br>0.00%)                                                                                                                                                                                                                                                                                                                                                                                                                                                                                                                                                                                                                                                                                                                                                                                                                                                                                                                                                                                                                                                                                                                                                                                                                                                                                                                | <b>\$0.00</b><br>(0.00%)                                                                                                                                                                                                                                                                                                                                                                                                                                                                                                                                                                                                                                                                                                                                                                                                                                                                                                                                                                                                                                                                                                                                                                                                                                                                                                                                                                                                                                                                                                                                                                                                                                                                                                                                                              |
| <b>14</b><br>(0.08%)                         | 92.86%                                                                                                                                                                                                                                                                                                                                                                                                                                                                                                  | 13<br>(0.26%)                                                                                                                                                                                                                                                                                                                                                                                                                                                                                                                                                                                                                                                            | 78.57%                                                                                                                                                                                                                                                                                                                                                                                                                                                                                                                                                                                                                                                                                                                                                                                                                                                                                                                                                                                                                                                                                          | 1.14                                                                                                                                                                                                                                                                                                                                                                                                                                                                                                                                                                                                                                                                                                                                                                                                                                                                                                                                                                                                                                                                                                                   | 00:00:01                                                                                                                                                                                                                                                                                                                                                                                                                                                                                                                                                                                                                                                                                                                                                                                                                                                                                                                                                                                                                                                                                                                                                                                                                                                                                                                                                                                                                                                                                                                                                                                                                                                                                                                                                                                                                                                                                                                                                                                                                                                                                                |                                                                                                                                                                                                                                                                                                                                                                                                                                                                                                                                                                                                                                                                                                                                                                                                                                                                                                                                                                                                                                                                                                                                                                                                                                                                                                                                                                                                       | 0.00%                                                                                                                                                                                                                                                                                                                                                                                                                                                                                                                                                                                                                                                                                                                                                                                                                                                                                                                                                                                                                                                                                                                                                                                                                                                                                                                                                                                                                                                                                                                                                                                                                                                                                                                                                                                                                                                                                                                                                                                                          | (                                                                                                                                                                                                                                                                                                                                                                                                                                                                                                                                                                                                                                                                                                                                                                                                                                                                                                                                                                                                                                                                                                                                                                                                                                                                                                                                                                                                                                                                                                                                                                                                                                                                                                                                                                                                                                                                                                                                                                                                                                                                                             | <b>0</b><br>0.00%)                                                                                                                                                                                                                                                                                                                                                                                                                                                                                                                                                                                                                                                                                                                                                                                                                                                                                                                                                                                                                                                                                                                                                                                                                                                                                                                | <b>\$0.00</b><br>(0.00%)                                                                                                                                                                                                                                                                                                                                                                                                                                                                                                                                                                                                                                                                                                                                                                                                                                                                                                                                                                                                                                                                                                                                                                                                                                                                                                                                                                                                                                                                                                                                                                                                                                                                                                                                                              |
| <b>14</b><br>(0.08%)                         | 71.43%                                                                                                                                                                                                                                                                                                                                                                                                                                                                                                  | 10<br>(0.20%)                                                                                                                                                                                                                                                                                                                                                                                                                                                                                                                                                                                                                                                            | 7.14%                                                                                                                                                                                                                                                                                                                                                                                                                                                                                                                                                                                                                                                                                                                                                                                                                                                                                                                                                                                                                                                                                           | 2.93                                                                                                                                                                                                                                                                                                                                                                                                                                                                                                                                                                                                                                                                                                                                                                                                                                                                                                                                                                                                                                                                                                                   | 00:02:00                                                                                                                                                                                                                                                                                                                                                                                                                                                                                                                                                                                                                                                                                                                                                                                                                                                                                                                                                                                                                                                                                                                                                                                                                                                                                                                                                                                                                                                                                                                                                                                                                                                                                                                                                                                                                                                                                                                                                                                                                                                                                                |                                                                                                                                                                                                                                                                                                                                                                                                                                                                                                                                                                                                                                                                                                                                                                                                                                                                                                                                                                                                                                                                                                                                                                                                                                                                                                                                                                                                       | 35.71%                                                                                                                                                                                                                                                                                                                                                                                                                                                                                                                                                                                                                                                                                                                                                                                                                                                                                                                                                                                                                                                                                                                                                                                                                                                                                                                                                                                                                                                                                                                                                                                                                                                                                                                                                                                                                                                                                                                                                                                                         | (                                                                                                                                                                                                                                                                                                                                                                                                                                                                                                                                                                                                                                                                                                                                                                                                                                                                                                                                                                                                                                                                                                                                                                                                                                                                                                                                                                                                                                                                                                                                                                                                                                                                                                                                                                                                                                                                                                                                                                                                                                                                                             | 5<br>0.28%)                                                                                                                                                                                                                                                                                                                                                                                                                                                                                                                                                                                                                                                                                                                                                                                                                                                                                                                                                                                                                                                                                                                                                                                                                                                                                                                       | <b>\$0.00</b><br>(0.00%)                                                                                                                                                                                                                                                                                                                                                                                                                                                                                                                                                                                                                                                                                                                                                                                                                                                                                                                                                                                                                                                                                                                                                                                                                                                                                                                                                                                                                                                                                                                                                                                                                                                                                                                                                              |
| <b>13</b><br>(0.08%)                         | 38.46%                                                                                                                                                                                                                                                                                                                                                                                                                                                                                                  | <b>5</b><br>(0.10%)                                                                                                                                                                                                                                                                                                                                                                                                                                                                                                                                                                                                                                                      | 23.08%                                                                                                                                                                                                                                                                                                                                                                                                                                                                                                                                                                                                                                                                                                                                                                                                                                                                                                                                                                                                                                                                                          | 1.46                                                                                                                                                                                                                                                                                                                                                                                                                                                                                                                                                                                                                                                                                                                                                                                                                                                                                                                                                                                                                                                                                                                   | 00:00:47                                                                                                                                                                                                                                                                                                                                                                                                                                                                                                                                                                                                                                                                                                                                                                                                                                                                                                                                                                                                                                                                                                                                                                                                                                                                                                                                                                                                                                                                                                                                                                                                                                                                                                                                                                                                                                                                                                                                                                                                                                                                                                |                                                                                                                                                                                                                                                                                                                                                                                                                                                                                                                                                                                                                                                                                                                                                                                                                                                                                                                                                                                                                                                                                                                                                                                                                                                                                                                                                                                                       | 0.00%                                                                                                                                                                                                                                                                                                                                                                                                                                                                                                                                                                                                                                                                                                                                                                                                                                                                                                                                                                                                                                                                                                                                                                                                                                                                                                                                                                                                                                                                                                                                                                                                                                                                                                                                                                                                                                                                                                                                                                                                          | (                                                                                                                                                                                                                                                                                                                                                                                                                                                                                                                                                                                                                                                                                                                                                                                                                                                                                                                                                                                                                                                                                                                                                                                                                                                                                                                                                                                                                                                                                                                                                                                                                                                                                                                                                                                                                                                                                                                                                                                                                                                                                             | <b>0</b><br>0.00%)                                                                                                                                                                                                                                                                                                                                                                                                                                                                                                                                                                                                                                                                                                                                                                                                                                                                                                                                                                                                                                                                                                                                                                                                                                                                                                                | <b>\$0.00</b><br>(0.00%)                                                                                                                                                                                                                                                                                                                                                                                                                                                                                                                                                                                                                                                                                                                                                                                                                                                                                                                                                                                                                                                                                                                                                                                                                                                                                                                                                                                                                                                                                                                                                                                                                                                                                                                                                              |
| <b>13</b><br>(0.08%)                         | 100.00%                                                                                                                                                                                                                                                                                                                                                                                                                                                                                                 | 13<br>(0.26%)                                                                                                                                                                                                                                                                                                                                                                                                                                                                                                                                                                                                                                                            | 61.54%                                                                                                                                                                                                                                                                                                                                                                                                                                                                                                                                                                                                                                                                                                                                                                                                                                                                                                                                                                                                                                                                                          | 1.38                                                                                                                                                                                                                                                                                                                                                                                                                                                                                                                                                                                                                                                                                                                                                                                                                                                                                                                                                                                                                                                                                                                   | 00:00:11                                                                                                                                                                                                                                                                                                                                                                                                                                                                                                                                                                                                                                                                                                                                                                                                                                                                                                                                                                                                                                                                                                                                                                                                                                                                                                                                                                                                                                                                                                                                                                                                                                                                                                                                                                                                                                                                                                                                                                                                                                                                                                |                                                                                                                                                                                                                                                                                                                                                                                                                                                                                                                                                                                                                                                                                                                                                                                                                                                                                                                                                                                                                                                                                                                                                                                                                                                                                                                                                                                                       | 0.00%                                                                                                                                                                                                                                                                                                                                                                                                                                                                                                                                                                                                                                                                                                                                                                                                                                                                                                                                                                                                                                                                                                                                                                                                                                                                                                                                                                                                                                                                                                                                                                                                                                                                                                                                                                                                                                                                                                                                                                                                          | (                                                                                                                                                                                                                                                                                                                                                                                                                                                                                                                                                                                                                                                                                                                                                                                                                                                                                                                                                                                                                                                                                                                                                                                                                                                                                                                                                                                                                                                                                                                                                                                                                                                                                                                                                                                                                                                                                                                                                                                                                                                                                             | <b>0</b><br>0.00%)                                                                                                                                                                                                                                                                                                                                                                                                                                                                                                                                                                                                                                                                                                                                                                                                                                                                                                                                                                                                                                                                                                                                                                                                                                                                                                                | <b>\$0.00</b><br>(0.00%)                                                                                                                                                                                                                                                                                                                                                                                                                                                                                                                                                                                                                                                                                                                                                                                                                                                                                                                                                                                                                                                                                                                                                                                                                                                                                                                                                                                                                                                                                                                                                                                                                                                                                                                                                              |
| <b>11</b><br>(0.06%)                         | 90.91%                                                                                                                                                                                                                                                                                                                                                                                                                                                                                                  | 10<br>(0.20%)                                                                                                                                                                                                                                                                                                                                                                                                                                                                                                                                                                                                                                                            | 72.73%                                                                                                                                                                                                                                                                                                                                                                                                                                                                                                                                                                                                                                                                                                                                                                                                                                                                                                                                                                                                                                                                                          | 1.00                                                                                                                                                                                                                                                                                                                                                                                                                                                                                                                                                                                                                                                                                                                                                                                                                                                                                                                                                                                                                                                                                                                   | 00:00:02                                                                                                                                                                                                                                                                                                                                                                                                                                                                                                                                                                                                                                                                                                                                                                                                                                                                                                                                                                                                                                                                                                                                                                                                                                                                                                                                                                                                                                                                                                                                                                                                                                                                                                                                                                                                                                                                                                                                                                                                                                                                                                |                                                                                                                                                                                                                                                                                                                                                                                                                                                                                                                                                                                                                                                                                                                                                                                                                                                                                                                                                                                                                                                                                                                                                                                                                                                                                                                                                                                                       | 0.00%                                                                                                                                                                                                                                                                                                                                                                                                                                                                                                                                                                                                                                                                                                                                                                                                                                                                                                                                                                                                                                                                                                                                                                                                                                                                                                                                                                                                                                                                                                                                                                                                                                                                                                                                                                                                                                                                                                                                                                                                          | (                                                                                                                                                                                                                                                                                                                                                                                                                                                                                                                                                                                                                                                                                                                                                                                                                                                                                                                                                                                                                                                                                                                                                                                                                                                                                                                                                                                                                                                                                                                                                                                                                                                                                                                                                                                                                                                                                                                                                                                                                                                                                             | <b>0</b><br>0.00%)                                                                                                                                                                                                                                                                                                                                                                                                                                                                                                                                                                                                                                                                                                                                                                                                                                                                                                                                                                                                                                                                                                                                                                                                                                                                                                                | <b>\$0.00</b><br>(0.00%)                                                                                                                                                                                                                                                                                                                                                                                                                                                                                                                                                                                                                                                                                                                                                                                                                                                                                                                                                                                                                                                                                                                                                                                                                                                                                                                                                                                                                                                                                                                                                                                                                                                                                                                                                              |
| <b>11</b><br>(0.06%)                         | 100.00%                                                                                                                                                                                                                                                                                                                                                                                                                                                                                                 | 11<br>(0.22%)                                                                                                                                                                                                                                                                                                                                                                                                                                                                                                                                                                                                                                                            | 54.55%                                                                                                                                                                                                                                                                                                                                                                                                                                                                                                                                                                                                                                                                                                                                                                                                                                                                                                                                                                                                                                                                                          | 1.64                                                                                                                                                                                                                                                                                                                                                                                                                                                                                                                                                                                                                                                                                                                                                                                                                                                                                                                                                                                                                                                                                                                   | 00:00:47                                                                                                                                                                                                                                                                                                                                                                                                                                                                                                                                                                                                                                                                                                                                                                                                                                                                                                                                                                                                                                                                                                                                                                                                                                                                                                                                                                                                                                                                                                                                                                                                                                                                                                                                                                                                                                                                                                                                                                                                                                                                                                |                                                                                                                                                                                                                                                                                                                                                                                                                                                                                                                                                                                                                                                                                                                                                                                                                                                                                                                                                                                                                                                                                                                                                                                                                                                                                                                                                                                                       | 0.00%                                                                                                                                                                                                                                                                                                                                                                                                                                                                                                                                                                                                                                                                                                                                                                                                                                                                                                                                                                                                                                                                                                                                                                                                                                                                                                                                                                                                                                                                                                                                                                                                                                                                                                                                                                                                                                                                                                                                                                                                          | (                                                                                                                                                                                                                                                                                                                                                                                                                                                                                                                                                                                                                                                                                                                                                                                                                                                                                                                                                                                                                                                                                                                                                                                                                                                                                                                                                                                                                                                                                                                                                                                                                                                                                                                                                                                                                                                                                                                                                                                                                                                                                             | <b>0</b><br>0.00%)                                                                                                                                                                                                                                                                                                                                                                                                                                                                                                                                                                                                                                                                                                                                                                                                                                                                                                                                                                                                                                                                                                                                                                                                                                                                                                                | <b>\$0.00</b><br>(0.00%)                                                                                                                                                                                                                                                                                                                                                                                                                                                                                                                                                                                                                                                                                                                                                                                                                                                                                                                                                                                                                                                                                                                                                                                                                                                                                                                                                                                                                                                                                                                                                                                                                                                                                                                                                              |
| <b>5</b><br>(0.03%)                          | 100.00%                                                                                                                                                                                                                                                                                                                                                                                                                                                                                                 | 5<br>(0.10%)                                                                                                                                                                                                                                                                                                                                                                                                                                                                                                                                                                                                                                                             | 100.00%                                                                                                                                                                                                                                                                                                                                                                                                                                                                                                                                                                                                                                                                                                                                                                                                                                                                                                                                                                                                                                                                                         | 1.00                                                                                                                                                                                                                                                                                                                                                                                                                                                                                                                                                                                                                                                                                                                                                                                                                                                                                                                                                                                                                                                                                                                   | 00:00:00                                                                                                                                                                                                                                                                                                                                                                                                                                                                                                                                                                                                                                                                                                                                                                                                                                                                                                                                                                                                                                                                                                                                                                                                                                                                                                                                                                                                                                                                                                                                                                                                                                                                                                                                                                                                                                                                                                                                                                                                                                                                                                |                                                                                                                                                                                                                                                                                                                                                                                                                                                                                                                                                                                                                                                                                                                                                                                                                                                                                                                                                                                                                                                                                                                                                                                                                                                                                                                                                                                                       | 0.00%                                                                                                                                                                                                                                                                                                                                                                                                                                                                                                                                                                                                                                                                                                                                                                                                                                                                                                                                                                                                                                                                                                                                                                                                                                                                                                                                                                                                                                                                                                                                                                                                                                                                                                                                                                                                                                                                                                                                                                                                          | (                                                                                                                                                                                                                                                                                                                                                                                                                                                                                                                                                                                                                                                                                                                                                                                                                                                                                                                                                                                                                                                                                                                                                                                                                                                                                                                                                                                                                                                                                                                                                                                                                                                                                                                                                                                                                                                                                                                                                                                                                                                                                             | <b>0</b><br>0.00%)                                                                                                                                                                                                                                                                                                                                                                                                                                                                                                                                                                                                                                                                                                                                                                                                                                                                                                                                                                                                                                                                                                                                                                                                                                                                                                                | <b>\$0.00</b><br>(0.00%)                                                                                                                                                                                                                                                                                                                                                                                                                                                                                                                                                                                                                                                                                                                                                                                                                                                                                                                                                                                                                                                                                                                                                                                                                                                                                                                                                                                                                                                                                                                                                                                                                                                                                                                                                              |
| <b>4</b><br>(0.02%)                          | 75.00%                                                                                                                                                                                                                                                                                                                                                                                                                                                                                                  | <b>3</b><br>(0.06%)                                                                                                                                                                                                                                                                                                                                                                                                                                                                                                                                                                                                                                                      | 100.00%                                                                                                                                                                                                                                                                                                                                                                                                                                                                                                                                                                                                                                                                                                                                                                                                                                                                                                                                                                                                                                                                                         | 1.00                                                                                                                                                                                                                                                                                                                                                                                                                                                                                                                                                                                                                                                                                                                                                                                                                                                                                                                                                                                                                                                                                                                   | 00:00:00                                                                                                                                                                                                                                                                                                                                                                                                                                                                                                                                                                                                                                                                                                                                                                                                                                                                                                                                                                                                                                                                                                                                                                                                                                                                                                                                                                                                                                                                                                                                                                                                                                                                                                                                                                                                                                                                                                                                                                                                                                                                                                |                                                                                                                                                                                                                                                                                                                                                                                                                                                                                                                                                                                                                                                                                                                                                                                                                                                                                                                                                                                                                                                                                                                                                                                                                                                                                                                                                                                                       | 0.00%                                                                                                                                                                                                                                                                                                                                                                                                                                                                                                                                                                                                                                                                                                                                                                                                                                                                                                                                                                                                                                                                                                                                                                                                                                                                                                                                                                                                                                                                                                                                                                                                                                                                                                                                                                                                                                                                                                                                                                                                          | (                                                                                                                                                                                                                                                                                                                                                                                                                                                                                                                                                                                                                                                                                                                                                                                                                                                                                                                                                                                                                                                                                                                                                                                                                                                                                                                                                                                                                                                                                                                                                                                                                                                                                                                                                                                                                                                                                                                                                                                                                                                                                             | <b>0</b><br>0.00%)                                                                                                                                                                                                                                                                                                                                                                                                                                                                                                                                                                                                                                                                                                                                                                                                                                                                                                                                                                                                                                                                                                                                                                                                                                                                                                                | <b>\$0.00</b><br>(0.00%)                                                                                                                                                                                                                                                                                                                                                                                                                                                                                                                                                                                                                                                                                                                                                                                                                                                                                                                                                                                                                                                                                                                                                                                                                                                                                                                                                                                                                                                                                                                                                                                                                                                                                                                                                              |
| <b>1</b><br>(0.01%)                          | 100.00%                                                                                                                                                                                                                                                                                                                                                                                                                                                                                                 | <b>1</b><br>(0.02%)                                                                                                                                                                                                                                                                                                                                                                                                                                                                                                                                                                                                                                                      | 100.00%                                                                                                                                                                                                                                                                                                                                                                                                                                                                                                                                                                                                                                                                                                                                                                                                                                                                                                                                                                                                                                                                                         | 1.00                                                                                                                                                                                                                                                                                                                                                                                                                                                                                                                                                                                                                                                                                                                                                                                                                                                                                                                                                                                                                                                                                                                   | 00:00:00                                                                                                                                                                                                                                                                                                                                                                                                                                                                                                                                                                                                                                                                                                                                                                                                                                                                                                                                                                                                                                                                                                                                                                                                                                                                                                                                                                                                                                                                                                                                                                                                                                                                                                                                                                                                                                                                                                                                                                                                                                                                                                |                                                                                                                                                                                                                                                                                                                                                                                                                                                                                                                                                                                                                                                                                                                                                                                                                                                                                                                                                                                                                                                                                                                                                                                                                                                                                                                                                                                                       | 0.00%                                                                                                                                                                                                                                                                                                                                                                                                                                                                                                                                                                                                                                                                                                                                                                                                                                                                                                                                                                                                                                                                                                                                                                                                                                                                                                                                                                                                                                                                                                                                                                                                                                                                                                                                                                                                                                                                                                                                                                                                          | (                                                                                                                                                                                                                                                                                                                                                                                                                                                                                                                                                                                                                                                                                                                                                                                                                                                                                                                                                                                                                                                                                                                                                                                                                                                                                                                                                                                                                                                                                                                                                                                                                                                                                                                                                                                                                                                                                                                                                                                                                                                                                             | <b>0</b><br>0.00%)                                                                                                                                                                                                                                                                                                                                                                                                                                                                                                                                                                                                                                                                                                                                                                                                                                                                                                                                                                                                                                                                                                                                                                                                                                                                                                                | <b>\$0.00</b><br>(0.00%)                                                                                                                                                                                                                                                                                                                                                                                                                                                                                                                                                                                                                                                                                                                                                                                                                                                                                                                                                                                                                                                                                                                                                                                                                                                                                                                                                                                                                                                                                                                                                                                                                                                                                                                                                              |
|                                              | Sessions           17,096           % of Total:<br>100.00%<br>(17,096)           10,042<br>(58.74%)           3,021<br>(17.67%)           2,522<br>(14.75%)           2,522<br>(14.75%)           493<br>(2.88%)           62<br>(0.36%)           (0.36%)           0.36%)           14<br>(0.08%)           0.36%)           13<br>(0.08%)           13<br>(0.08%)           0.08%)           13<br>(0.08%)           0.08%)           10,06%)           0.03%)           4(0.02%)           4(0.02%) | New           Sessions         % New<br>Sessions           17,096         29,29%<br>Avg for<br>View:<br>29,28%<br>(0.04%)           10,042         25,86%           3,021         23,44%           2,522         42,19%           (14.75%)         42,19%           2,522         42,19%           (14.75%)         41,38%           20,03%         41,38%           (0.36%)         79,03%           (0.36%)         92,86%           (0.13%)         92,86%           (0.08%)         38,46%           (0.08%)         100,00%           (0.08%)         100,00%           (0.06%)         100,00%           (0.06%)         100,00%           (0.03%)         100,00% | New         New           Sessions         % New         New           17,096         29.29%         5,008           % of Total:         Avg for         Total:           100.00%         29.29%         5,008           % of Total:         29.28%         100.04%           10,042         25.86%         2,597           (17,096)         23.44%         708           (17,67%)         23.44%         708           (14.75%)         42.19%         1,064           (14.75%)         41.38%         204           (4.96%)         37.03%         314           (4.96%)         41.38%         (4.07%)           (0.36%)         41.38%         (0.28%)           (0.36%)         92.86%         13           (0.08%)         92.86%         100.02%)           (0.08%)         92.86%         (0.26%)           (0.08%)         38.46%         (0.02%)           (0.08%)         38.46%         (0.00%)           (0.08%)         100.00%         11           (0.06%)         90.91%         (0.20%)           (0.06%)         100.00%         (0.20%)           (0.0.6%)         100.00%< | New         New         Bounce           Sessions         % New         New         Bounce           17,096         29.29%         5,008         46.47%           % of Total:         29.29%         5,008         46.47%           (17,096)         29.28%         0.004%         9.061           100.00%         25.86%         2,597         45.96%           (17,078)         23.44%         708         45.18%           (17.67%)         23.44%         708         47.98%           (14.75%)         42.19%         1,064         47.98%           (14.75%)         42.19%         1,064         47.98%           (14.75%)         41.38%         204         46.86%           (2.88%)         37.03%         314         48.35%           (0.36%)         79.03%         499         72.58%           (0.13%)         4.55%         0.02%         78.57%           (0.08%)         92.86%         13         78.57%           (0.08%)         38.46%         0.02%         71.44%           (0.08%)         38.46%         0.02%         61.54%           (0.08%)         38.46%         0.020%         72.73% | Number Not the series of the series | Yes         Yes         New<br>Sessions         New<br>Sessions         Bounce<br>New<br>Session         Pages /<br>Session         Avg.<br>Session<br>Duration           17,096<br>% of Total:<br>100,00%<br>(17,096         29,29%<br>Session         5008<br>% of Total:<br>29,28%<br>(10,04%         46,47%<br>Session         2.27<br>Avg for<br>View:<br>00,00%         2003:55<br>(0,00%           100,042<br>(17,67%)         25,86%<br>(10,04%)         2,597<br>(10,00%         45,196%         2.40         00:04:29           3,021<br>(17,67%)         23,44%         708<br>(14,47%)         45,18%         2.29         00:03:54           2,522<br>(14,75%)         42,19%         1,064<br>(21,25%)         47,98%         1.92         00:02:04           848<br>(4,96%)         37.03%         314<br>(6,27%)         48,35%         1.97         00:04:05           493<br>(2,88%)         41.38%         204<br>(40.07%)         46.86%         2.28         00:02:53           662<br>(0,36%)         79.03%         49<br>(0,98%)         72.58%         1.32         00:00:01           (0,13%)         92.86%         13<br>(0,26%)         78.57%         1.14         00:00:01           (0,08%)         38.46%         (0,10%)         7.14%         2.93         00:02:00           (0,08%)         100.00%         (1,27%)         54.55%         1.64         00:00:01 | Arrow         New Sessions         New Users         Bounce Rate         Pages / Session         Arg. Session         Mobile IDB A I Convers           17,096         29.29% Or Total: New View: 100.00% View: 100.0 | Y         Image: Constraint of the sension of the sensitivity of the sensitiv | Vert         Vert         Persion         New<br>Sessions         New<br>Users         Bounce<br>Rate         Page /<br>Session         Arg<br>Session         Mobile IDB Access (Goal<br>1 Conversion Rate)         Mobile IDB Access (Goal<br>(Goal 1 Competed<br>Vert $^{1}$ Conversion Rate         29.29%<br>29.25%         5.008<br>5.007         46.47%<br>Vert         2.277<br>Vert         700.355<br>Vert         Avg for<br>Vert $^{1}$ Conversion Rate) $^{1}$ Conve | Image: Normal Sessions         New Sessions         Bounce Rate         Pages / Session Session         Mobile IDB Access (Goal Competitions)         Mobile IDB Access (Goal Competitions)           17.096         29.295         50.06         Ad 64.7%         22.7         Avg for View, View, 44.7%         Yeg or Total (0.00%)         Yeg or Yeg o |