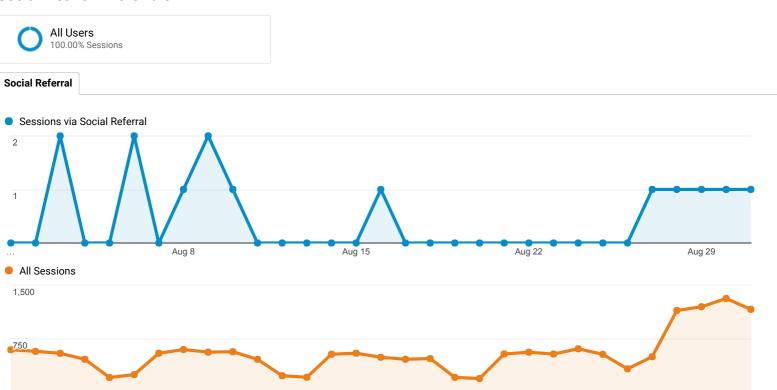

r>(0.02%) | 100.00% | <b>1</b><br>(0.09%) | 100.00% | 1.00 | 00:00:00 | 0.00% | <b>0</b><br>(0.00%) | <b>\$0.00</b><br>(0.00%) |
| 135. vince  | enthartgen.com             | <b>1</b><br>(0.02%) | 100.00% | <b>1</b><br>(0.09%) | 0.00%   | 1.00 | 00:00:04 | 0.00% | <b>0</b><br>(0.00%) | <b>\$0.00</b><br>(0.00%) |
| 136. vita-b | previs.org                 | <b>1</b><br>(0.02%) | 100.00% | <b>1</b><br>(0.09%) | 0.00%   | 1.00 | 00:00:00 | 0.00% | <b>0</b><br>(0.00%) | <b>\$0.00</b><br>(0.00%) |
| 137. yellov | wstonesafaritours.com      | <b>1</b><br>(0.02%) | 100.00% | <b>1</b><br>(0.09%) | 100.00% | 1.00 | 00:00:00 | 0.00% | <b>0</b><br>(0.00%) | <b>\$0.00</b><br>(0.00%) |

Rows 1 - 137 of 137

# **Social Network Referrals**

**Fogler Library** 

Fogler Library

Aug 1, 2017 - Aug 31, 2017



Aug 8

| Social Network  | Sessions Pageview    |                      | Avg. Session Duration | Pages / Session |
|-----------------|----------------------|----------------------|-----------------------|-----------------|
| 1. Facebook     | <b>7</b><br>(50.00%) | <b>8</b><br>(53.33%) | 00:00:16              | 1.14            |
| 2. Blogger      | <b>2</b><br>(14.29%) | <b>2</b><br>(13.33%) | 00:00:19              | 1.00            |
| 3. Ning         | <b>2</b><br>(14.29%) | <b>2</b><br>(13.33%) | 00:00:00              | 1.00            |
| 4. ResearchGate | <b>1</b><br>(7.14%)  | <b>1</b><br>(6.67%)  | 00:00:00              | 1.00            |
| 5. Twitter      | <b>1</b><br>(7.14%)  | <b>1</b><br>(6.67%)  | 00:00:00              | 1.00            |
| 6. Wikia        | <b>1</b><br>(7.