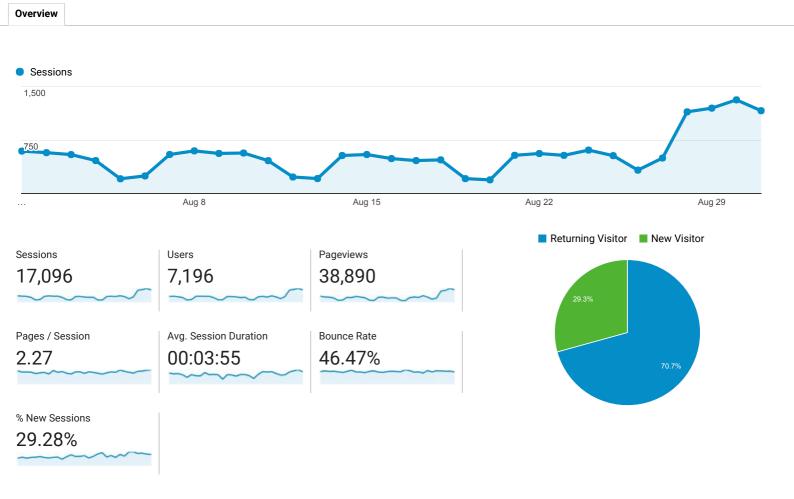

| Acquisition                                  |                                                                                                                                                                                                                                                                                                                                                                                                                                                                                                         |                                                                                                                                                                                                                                                                                                                                                                                                                                                                                                                                                                                                                                                                          | Behavior                                                                                                                                                                                                                                                                                                                                                                                                                                                                                                                                                                                                                                                                                                                                                                                                                                                                                                                                                                                                                                                                                        |                                                                                                                                                                                                                                                                                                                                                                                                                                                                                                                                                                                                                                                                                                                                                                                                                                                                                                                                                                                                                                                                                                                        |                                                                                                                                                                                                                                                                                                                                                                                                                                                                                                                                                                                                                                                                                                                                                                                                                                                                                                                                                                                                                                                                                                                                                                                                                                                                                                                                                                                                                                                                                                                                                                                                                                                                                                                                                                                                                                                                                                                                                                                                                                                                                                         | Conversions                                                                                                                                                                                                                                                                                                                                                                                                                                                                                                                                                                                                                                                                                                                                                                                                                                                                                                                                                                                                                                                                                                                                                                                                                                                                                                                                                                                           | Goal 1: Mobile                                                                                                                                                                                                                                                                                                                                                                                                                                                                                                                                                                                                                                                                                                                                                                                                                                                                                                                                                                                                                                                                                                                                                                                                                                                                                                                                                                                                                                                                                                                                                                                                                                                                                                                                                                                                                                                                                                                                                                                                 | e IDB Access                                                                                                                                                                                                                                                                                                                                                                                                                                                                                                                                                                                                                                                                                                                                                                                                                                                                                                                                                                                                                                                                                                                                                                                                                                                                                                                                                                                                                                                                                                                                                                                                                                                                                                                                                                                                                                                                                                                                                                                                                                                                                  |                                                                                                                                                                                                                                                                                                                                                                                                                                                                                                                                                                                                                                                                                                                                                                                                                                                                                                                                                                                                                                                                                                                                                                                                                                                                                                                                   |                                                                                                                                                                                                                                                                                                                                                                                                                                                                                                                                                                                                                                                                                                                                                                                                                                                                                                                                                                                                                                                                                                                                                                                                                                                                                                                                                                                                                                                                                                                                                                                                                                                                                                                                                                                       |
|----------------------------------------------|---------------------------------------------------------------------------------------------------------------------------------------------------------------------------------------------------------------------------------------------------------------------------------------------------------------------------------------------------------------------------------------------------------------------------------------------------------------------------------------------------------|--------------------------------------------------------------------------------------------------------------------------------------------------------------------------------------------------------------------------------------------------------------------------------------------------------------------------------------------------------------------------------------------------------------------------------------------------------------------------------------------------------------------------------------------------------------------------------------------------------------------------------------------------------------------------|-------------------------------------------------------------------------------------------------------------------------------------------------------------------------------------------------------------------------------------------------------------------------------------------------------------------------------------------------------------------------------------------------------------------------------------------------------------------------------------------------------------------------------------------------------------------------------------------------------------------------------------------------------------------------------------------------------------------------------------------------------------------------------------------------------------------------------------------------------------------------------------------------------------------------------------------------------------------------------------------------------------------------------------------------------------------------------------------------|------------------------------------------------------------------------------------------------------------------------------------------------------------------------------------------------------------------------------------------------------------------------------------------------------------------------------------------------------------------------------------------------------------------------------------------------------------------------------------------------------------------------------------------------------------------------------------------------------------------------------------------------------------------------------------------------------------------------------------------------------------------------------------------------------------------------------------------------------------------------------------------------------------------------------------------------------------------------------------------------------------------------------------------------------------------------------------------------------------------------|---------------------------------------------------------------------------------------------------------------------------------------------------------------------------------------------------------------------------------------------------------------------------------------------------------------------------------------------------------------------------------------------------------------------------------------------------------------------------------------------------------------------------------------------------------------------------------------------------------------------------------------------------------------------------------------------------------------------------------------------------------------------------------------------------------------------------------------------------------------------------------------------------------------------------------------------------------------------------------------------------------------------------------------------------------------------------------------------------------------------------------------------------------------------------------------------------------------------------------------------------------------------------------------------------------------------------------------------------------------------------------------------------------------------------------------------------------------------------------------------------------------------------------------------------------------------------------------------------------------------------------------------------------------------------------------------------------------------------------------------------------------------------------------------------------------------------------------------------------------------------------------------------------------------------------------------------------------------------------------------------------------------------------------------------------------------------------------------------------|-------------------------------------------------------------------------------------------------------------------------------------------------------------------------------------------------------------------------------------------------------------------------------------------------------------------------------------------------------------------------------------------------------------------------------------------------------------------------------------------------------------------------------------------------------------------------------------------------------------------------------------------------------------------------------------------------------------------------------------------------------------------------------------------------------------------------------------------------------------------------------------------------------------------------------------------------------------------------------------------------------------------------------------------------------------------------------------------------------------------------------------------------------------------------------------------------------------------------------------------------------------------------------------------------------------------------------------------------------------------------------------------------------|----------------------------------------------------------------------------------------------------------------------------------------------------------------------------------------------------------------------------------------------------------------------------------------------------------------------------------------------------------------------------------------------------------------------------------------------------------------------------------------------------------------------------------------------------------------------------------------------------------------------------------------------------------------------------------------------------------------------------------------------------------------------------------------------------------------------------------------------------------------------------------------------------------------------------------------------------------------------------------------------------------------------------------------------------------------------------------------------------------------------------------------------------------------------------------------------------------------------------------------------------------------------------------------------------------------------------------------------------------------------------------------------------------------------------------------------------------------------------------------------------------------------------------------------------------------------------------------------------------------------------------------------------------------------------------------------------------------------------------------------------------------------------------------------------------------------------------------------------------------------------------------------------------------------------------------------------------------------------------------------------------------|-----------------------------------------------------------------------------------------------------------------------------------------------------------------------------------------------------------------------------------------------------------------------------------------------------------------------------------------------------------------------------------------------------------------------------------------------------------------------------------------------------------------------------------------------------------------------------------------------------------------------------------------------------------------------------------------------------------------------------------------------------------------------------------------------------------------------------------------------------------------------------------------------------------------------------------------------------------------------------------------------------------------------------------------------------------------------------------------------------------------------------------------------------------------------------------------------------------------------------------------------------------------------------------------------------------------------------------------------------------------------------------------------------------------------------------------------------------------------------------------------------------------------------------------------------------------------------------------------------------------------------------------------------------------------------------------------------------------------------------------------------------------------------------------------------------------------------------------------------------------------------------------------------------------------------------------------------------------------------------------------------------------------------------------------------------------------------------------------|-----------------------------------------------------------------------------------------------------------------------------------------------------------------------------------------------------------------------------------------------------------------------------------------------------------------------------------------------------------------------------------------------------------------------------------------------------------------------------------------------------------------------------------------------------------------------------------------------------------------------------------------------------------------------------------------------------------------------------------------------------------------------------------------------------------------------------------------------------------------------------------------------------------------------------------------------------------------------------------------------------------------------------------------------------------------------------------------------------------------------------------------------------------------------------------------------------------------------------------------------------------------------------------------------------------------------------------|---------------------------------------------------------------------------------------------------------------------------------------------------------------------------------------------------------------------------------------------------------------------------------------------------------------------------------------------------------------------------------------------------------------------------------------------------------------------------------------------------------------------------------------------------------------------------------------------------------------------------------------------------------------------------------------------------------------------------------------------------------------------------------------------------------------------------------------------------------------------------------------------------------------------------------------------------------------------------------------------------------------------------------------------------------------------------------------------------------------------------------------------------------------------------------------------------------------------------------------------------------------------------------------------------------------------------------------------------------------------------------------------------------------------------------------------------------------------------------------------------------------------------------------------------------------------------------------------------------------------------------------------------------------------------------------------------------------------------------------------------------------------------------------|
| Sessions                                     | % New<br>Sessions                                                                                                                                                                                                                                                                                                                                                                                                                                                                                       | New<br>Users                                                                                                                                                                                                                                                                                                                                                                                                                                                                                                                                                                                                                                                             | Bounce<br>Rate                                                                                                                                                                                                                                                                                                                                                                                                                                                                                                                                                                                                                                                                                                                                                                                                                                                                                                                                                                                                                                                                                  | Pages /<br>Session                                                                                                                                                                                                                                                                                                                                                                                                                                                                                                                                                                                                                                                                                                                                                                                                                                                                                                                                                                                                                                                                                                     | Avg.<br>Session<br>Duration                                                                                                                                                                                                                                                                                                                                                                                                                                                                                                                                                                                                                                                                                                                                                                                                                                                                                                                                                                                                                                                                                                                                                                                                                                                                                                                                                                                                                                                                                                                                                                                                                                                                                                                                                                                                                                                                                                                                                                                                                                                                             |                                                                                                                                                                                                                                                                                                                                                                                                                                                                                                                                                                                                                                                                                                                                                                                                                                                                                                                                                                                                                                                                                                                                                                                                                                                                                                                                                                                                       |                                                                                                                                                                                                                                                                                                                                                                                                                                                                                                                                                                                                                                                                                                                                                                                                                                                                                                                                                                                                                                                                                                                                                                                                                                                                                                                                                                                                                                                                                                                                                                                                                                                                                                                                                                                                                                                                                                                                                                                                                |                                                                                                                                                                                                                                                                                                                                                                                                                                                                                                                                                                                                                                                                                                                                                                                                                                                                                                                                                                                                                                                                                                                                                                                                                                                                                                                                                                                                                                                                                                                                                                                                                                                                                                                                                                                                                                                                                                                                                                                                                                                                                               |                                                                                                                                                                                                                                                                                                                                                                                                                                                                                                                                                                                                                                                                                                                                                                                                                                                                                                                                                                                                                                                                                                                                                                                                                                                                                                                                   | Mobile IDB Access<br>(Goal 1 Value)                                                                                                                                                                                                                                                                                                                                                                                                                                                                                                                                                                                                                                                                                                                                                                                                                                                                                                                                                                                                                                                                                                                                                                                                                                                                                                                                                                                                                                                                                                                                                                                                                                                                                                                                                   |
| 17,096<br>% of Total:<br>100.00%<br>(17,096) | 29.29%<br>Avg for<br>View:<br>29.28%<br>(0.04%)                                                                                                                                                                                                                                                                                                                                                                                                                                                         | 5,008<br>% of<br>Total:<br>100.04%<br>(5,006)                                                                                                                                                                                                                                                                                                                                                                                                                                                                                                                                                                                                                            | 46.47%<br>Avg for<br>View:<br>46.47%<br>(0.00%)                                                                                                                                                                                                                                                                                                                                                                                                                                                                                                                                                                                                                                                                                                                                                                                                                                                                                                                                                                                                                                                 | 2.27<br>Avg for<br>View:<br>2.27<br>(0.00%)                                                                                                                                                                                                                                                                                                                                                                                                                                                                                                                                                                                                                                                                                                                                                                                                                                                                                                                                                                                                                                                                            | 00:03:55<br>Avg for<br>View:<br>00:03:55<br>(0.00%)                                                                                                                                                                                                                                                                                                                                                                                                                                                                                                                                                                                                                                                                                                                                                                                                                                                                                                                                                                                                                                                                                                                                                                                                                                                                                                                                                                                                                                                                                                                                                                                                                                                                                                                                                                                                                                                                                                                                                                                                                                                     |                                                                                                                                                                                                                                                                                                                                                                                                                                                                                                                                                                                                                                                                                                                                                                                                                                                                                                                                                                                                                                                                                                                                                                                                                                                                                                                                                                                                       | 10.47%<br>Avg for View:<br>10.47%<br>(0.00%)                                                                                                                                                                                                                                                                                                                                                                                                                                                                                                                                                                                                                                                                                                                                                                                                                                                                                                                                                                                                                                                                                                                                                                                                                                                                                                                                                                                                                                                                                                                                                                                                                                                                                                                                                                                                                                                                                                                                                                   | % of<br>10                                                                                                                                                                                                                                                                                                                                                                                                                                                                                                                                                                                                                                                                                                                                                                                                                                                                                                                                                                                                                                                                                                                                                                                                                                                                                                                                                                                                                                                                                                                                                                                                                                                                                                                                                                                                                                                                                                                                                                                                                                                                                    | Total:<br>00.00%                                                                                                                                                                                                                                                                                                                                                                                                                                                                                                                                                                                                                                                                                                                                                                                                                                                                                                                                                                                                                                                                                                                                                                                                                                                                                                                  | \$0.00<br>% of Total:<br>0.00%<br>(\$0.00)                                                                                                                                                                                                                                                                                                                                                                                                                                                                                                                                                                                                                                                                                                                                                                                                                                                                                                                                                                                                                                                                                                                                                                                                                                                                                                                                                                                                                                                                                                                                                                                                                                                                                                                                            |
| <b>10,042</b> (58.74%)                       | 25.86%                                                                                                                                                                                                                                                                                                                                                                                                                                                                                                  | <b>2,597</b><br>(51.86%)                                                                                                                                                                                                                                                                                                                                                                                                                                                                                                                                                                                                                                                 | 45.96%                                                                                                                                                                                                                                                                                                                                                                                                                                                                                                                                                                                                                                                                                                                                                                                                                                                                                                                                                                                                                                                                                          | 2.40                                                                                                                                                                                                                                                                                                                                                                                                                                                                                                                                                                                                                                                                                                                                                                                                                                                                                                                                                                                                                                                                                                                   | 00:04:29                                                                                                                                                                                                                                                                                                                                                                                                                                                                                                                                                                                                                                                                                                                                                                                                                                                                                                                                                                                                                                                                                                                                                                                                                                                                                                                                                                                                                                                                                                                                                                                                                                                                                                                                                                                                                                                                                                                                                                                                                                                                                                |                                                                                                                                                                                                                                                                                                                                                                                                                                                                                                                                                                                                                                                                                                                                                                                                                                                                                                                                                                                                                                                                                                                                                                                                                                                                                                                                                                                                       | 9.33%                                                                                                                                                                                                                                                                                                                                                                                                                                                                                                                                                                                                                                                                                                                                                                                                                                                                                                                                                                                                                                                                                                                                                                                                                                                                                                                                                                                                                                                                                                                                                                                                                                                                                                                                                                                                                                                                                                                                                                                                          | (5                                                                                                                                                                                                                                                                                                                                                                                                                                                                                                                                                                                                                                                                                                                                                                                                                                                                                                                                                                                                                                                                                                                                                                                                                                                                                                                                                                                                                                                                                                                                                                                                                                                                                                                                                                                                                                                                                                                                                                                                                                                                                            | <b>937</b><br>2.35%)                                                                                                                                                                                                                                                                                                                                                                                                                                                                                                                                                                                                                                                                                                                                                                                                                                                                                                                                                                                                                                                                                                                                                                                                                                                                                                              | <b>\$0.00</b><br>(0.00%)                                                                                                                                                                                                                                                                                                                                                                                                                                                                                                                                                                                                                                                                                                                                                                                                                                                                                                                                                                                                                                                                                                                                                                                                                                                                                                                                                                                                                                                                                                                                                                                                                                                                                                                                                              |
| <b>3,021</b><br>(17.67%)                     | 23.44%                                                                                                                                                                                                                                                                                                                                                                                                                                                                                                  | <b>708</b><br>(14.14%)                                                                                                                                                                                                                                                                                                                                                                                                                                                                                                                                                                                                                                                   | 45.18%                                                                                                                                                                                                                                                                                                                                                                                                                                                                                                                                                                                                                                                                                                                                                                                                                                                                                                                                                                                                                                                                                          | 2.29                                                                                                                                                                                                                                                                                                                                                                                                                                                                                                                                                                                                                                                                                                                                                                                                                                                                                                                                                                                                                                                                                                                   | 00:03:54                                                                                                                                                                                                                                                                                                                                                                                                                                                                                                                                                                                                                                                                                                                                                                                                                                                                                                                                                                                                                                                                                                                                                                                                                                                                                                                                                                                                                                                                                                                                                                                                                                                                                                                                                                                                                                                                                                                                                                                                                                                                                                |                                                                                                                                                                                                                                                                                                                                                                                                                                                                                                                                                                                                                                                                                                                                                                                                                                                                                                                                                                                                                                                                                                                                                                                                                                                                                                                                                                                                       | 14.60%                                                                                                                                                                                                                                                                                                                                                                                                                                                                                                                                                                                                                                                                                                                                                                                                                                                                                                                                                                                                                                                                                                                                                                                                                                                                                                                                                                                                                                                                                                                                                                                                                                                                                                                                                                                                                                                                                                                                                                                                         | (2                                                                                                                                                                                                                                                                                                                                                                                                                                                                                                                                                                                                                                                                                                                                                                                                                                                                                                                                                                                                                                                                                                                                                                                                                                                                                                                                                                                                                                                                                                                                                                                                                                                                                                                                                                                                                                                                                                                                                                                                                                                                                            | <b>441</b><br>4.64%)                                                                                                                                                                                                                                                                                                                                                                                                                                                                                                                                                                                                                                                                                                                                                                                                                                                                                                                                                                                                                                                                                                                                                                                                                                                                                                              | <b>\$0.00</b><br>(0.00%)                                                                                                                                                                                                                                                                                                                                                                                                                                                                                                                                                                                                                                                                                                                                                                                                                                                                                                                                                                                                                                                                                                                                                                                                                                                                                                                                                                                                                                                                                                                                                                                                                                                                                                                                                              |
| <b>2,522</b><br>(14.75%)                     | 42.19%                                                                                                                                                                                                                                                                                                                                                                                                                                                                                                  | <b>1,064</b> (21.25%)                                                                                                                                                                                                                                                                                                                                                                                                                                                                                                                                                                                                                                                    | 47.98%                                                                                                                                                                                                                                                                                                                                                                                                                                                                                                                                                                                                                                                                                                                                                                                                                                                                                                                                                                                                                                                                                          | 1.92                                                                                                                                                                                                                                                                                                                                                                                                                                                                                                                                                                                                                                                                                                                                                                                                                                                                                                                                                                                                                                                                                                                   | 00:02:04                                                                                                                                                                                                                                                                                                                                                                                                                                                                                                                                                                                                                                                                                                                                                                                                                                                                                                                                                                                                                                                                                                                                                                                                                                                                                                                                                                                                                                                                                                                                                                                                                                                                                                                                                                                                                                                                                                                                                                                                                                                                                                |                                                                                                                                                                                                                                                                                                                                                                                                                                                                                                                                                                                                                                                                                                                                                                                                                                                                                                                                                                                                                                                                                                                                                                                                                                                                                                                                                                                                       | 10.11%                                                                                                                                                                                                                                                                                                                                                                                                                                                                                                                                                                                                                                                                                                                                                                                                                                                                                                                                                                                                                                                                                                                                                                                                                                                                                                                                                                                                                                                                                                                                                                                                                                                                                                                                                                                                                                                                                                                                                                                                         | (1                                                                                                                                                                                                                                                                                                                                                                                                                                                                                                                                                                                                                                                                                                                                                                                                                                                                                                                                                                                                                                                                                                                                                                                                                                                                                                                                                                                                                                                                                                                                                                                                                                                                                                                                                                                                                                                                                                                                                                                                                                                                                            | <b>255</b><br>4.25%)                                                                                                                                                                                                                                                                                                                                                                                                                                                                                                                                                                                                                                                                                                                                                                                                                                                                                                                                                                                                                                                                                                                                                                                                                                                                                                              | <b>\$0.00</b><br>(0.00%)                                                                                                                                                                                                                                                                                                                                                                                                                                                                                                                                                                                                                                                                                                                                                                                                                                                                                                                                                                                                                                                                                                                                                                                                                                                                                                                                                                                                                                                                                                                                                                                                                                                                                                                                                              |
| <b>848</b><br>(4.96%)                        | 37.03%                                                                                                                                                                                                                                                                                                                                                                                                                                                                                                  | <b>314</b> (6.27%)                                                                                                                                                                                                                                                                                                                                                                                                                                                                                                                                                                                                                                                       | 48.35%                                                                                                                                                                                                                                                                                                                                                                                                                                                                                                                                                                                                                                                                                                                                                                                                                                                                                                                                                                                                                                                                                          | 1.97                                                                                                                                                                                                                                                                                                                                                                                                                                                                                                                                                                                                                                                                                                                                                                                                                                                                                                                                                                                                                                                                                                                   | 00:04:05                                                                                                                                                                                                                                                                                                                                                                                                                                                                                                                                                                                                                                                                                                                                                                                                                                                                                                                                                                                                                                                                                                                                                                                                                                                                                                                                                                                                                                                                                                                                                                                                                                                                                                                                                                                                                                                                                                                                                                                                                                                                                                |                                                                                                                                                                                                                                                                                                                                                                                                                                                                                                                                                                                                                                                                                                                                                                                                                                                                                                                                                                                                                                                                                                                                                                                                                                                                                                                                                                                                       | 10.14%                                                                                                                                                                                                                                                                                                                                                                                                                                                                                                                                                                                                                                                                                                                                                                                                                                                                                                                                                                                                                                                                                                                                                                                                                                                                                                                                                                                                                                                                                                                                                                                                                                                                                                                                                                                                                                                                                                                                                                                                         | (                                                                                                                                                                                                                                                                                                                                                                                                                                                                                                                                                                                                                                                                                                                                                                                                                                                                                                                                                                                                                                                                                                                                                                                                                                                                                                                                                                                                                                                                                                                                                                                                                                                                                                                                                                                                                                                                                                                                                                                                                                                                                             | <b>86</b><br>4.80%)                                                                                                                                                                                                                                                                                                                                                                                                                                                                                                                                                                                                                                                                                                                                                                                                                                                                                                                                                                                                                                                                                                                                                                                                                                                                                                               | <b>\$0.00</b><br>(0.00%)                                                                                                                                                                                                                                                                                                                                                                                                                                                                                                                                                                                                                                                                                                                                                                                                                                                                                                                                                                                                                                                                                                                                                                                                                                                                                                                                                                                                                                                                                                                                                                                                                                                                                                                                                              |
| <b>493</b><br>(2.88%)                        | 41.38%                                                                                                                                                                                                                                                                                                                                                                                                                                                                                                  | <b>204</b><br>(4.07%)                                                                                                                                                                                                                                                                                                                                                                                                                                                                                                                                                                                                                                                    | 46.86%                                                                                                                                                                                                                                                                                                                                                                                                                                                                                                                                                                                                                                                                                                                                                                                                                                                                                                                                                                                                                                                                                          | 2.28                                                                                                                                                                                                                                                                                                                                                                                                                                                                                                                                                                                                                                                                                                                                                                                                                                                                                                                                                                                                                                                                                                                   | 00:02:53                                                                                                                                                                                                                                                                                                                                                                                                                                                                                                                                                                                                                                                                                                                                                                                                                                                                                                                                                                                                                                                                                                                                                                                                                                                                                                                                                                                                                                                                                                                                                                                                                                                                                                                                                                                                                                                                                                                                                                                                                                                                                                |                                                                                                                                                                                                                                                                                                                                                                                                                                                                                                                                                                                                                                                                                                                                                                                                                                                                                                                                                                                                                                                                                                                                                                                                                                                                                                                                                                                                       | 13.39%                                                                                                                                                                                                                                                                                                                                                                                                                                                                                                                                                                                                                                                                                                                                                                                                                                                                                                                                                                                                                                                                                                                                                                                                                                                                                                                                                                                                                                                                                                                                                                                                                                                                                                                                                                                                                                                                                                                                                                                                         | (                                                                                                                                                                                                                                                                                                                                                                                                                                                                                                                                                                                                                                                                                                                                                                                                                                                                                                                                                                                                                                                                                                                                                                                                                                                                                                                                                                                                                                                                                                                                                                                                                                                                                                                                                                                                                                                                                                                                                                                                                                                                                             | <b>66</b><br>3.69%)                                                                                                                                                                                                                                                                                                                                                                                                                                                                                                                                                                                                                                                                                                                                                                                                                                                                                                                                                                                                                                                                                                                                                                                                                                                                                                               | <b>\$0.00</b><br>(0.00%)                                                                                                                                                                                                                                                                                                                                                                                                                                                                                                                                                                                                                                                                                                                                                                                                                                                                                                                                                                                                                                                                                                                                                                                                                                                                                                                                                                                                                                                                                                                                                                                                                                                                                                                                                              |
| <b>62</b><br>(0.36%)                         | 79.03%                                                                                                                                                                                                                                                                                                                                                                                                                                                                                                  | <b>49</b><br>(0.98%)                                                                                                                                                                                                                                                                                                                                                                                                                                                                                                                                                                                                                                                     | 72.58%                                                                                                                                                                                                                                                                                                                                                                                                                                                                                                                                                                                                                                                                                                                                                                                                                                                                                                                                                                                                                                                                                          | 1.32                                                                                                                                                                                                                                                                                                                                                                                                                                                                                                                                                                                                                                                                                                                                                                                                                                                                                                                                                                                                                                                                                                                   | 00:00:17                                                                                                                                                                                                                                                                                                                                                                                                                                                                                                                                                                                                                                                                                                                                                                                                                                                                                                                                                                                                                                                                                                                                                                                                                                                                                                                                                                                                                                                                                                                                                                                                                                                                                                                                                                                                                                                                                                                                                                                                                                                                                                |                                                                                                                                                                                                                                                                                                                                                                                                                                                                                                                                                                                                                                                                                                                                                                                                                                                                                                                                                                                                                                                                                                                                                                                                                                                                                                                                                                                                       | 0.00%                                                                                                                                                                                                                                                                                                                                                                                                                                                                                                                                                                                                                                                                                                                                                                                                                                                                                                                                                                                                                                                                                                                                                                                                                                                                                                                                                                                                                                                                                                                                                                                                                                                                                                                                                                                                                                                                                                                                                                                                          | (                                                                                                                                                                                                                                                                                                                                                                                                                                                                                                                                                                                                                                                                                                                                                                                                                                                                                                                                                                                                                                                                                                                                                                                                                                                                                                                                                                                                                                                                                                                                                                                                                                                                                                                                                                                                                                                                                                                                                                                                                                                                                             | <b>0</b><br>0.00%)                                                                                                                                                                                                                                                                                                                                                                                                                                                                                                                                                                                                                                                                                                                                                                                                                                                                                                                                                                                                                                                                                                                                                                                                                                                                                                                | <b>\$0.00</b><br>(0.00%)                                                                                                                                                                                                                                                                                                                                                                                                                                                                                                                                                                                                                                                                                                                                                                                                                                                                                                                                                                                                                                                                                                                                                                                                                                                                                                                                                                                                                                                                                                                                                                                                                                                                                                                                                              |
| <b>22</b><br>(0.13%)                         | 4.55%                                                                                                                                                                                                                                                                                                                                                                                                                                                                                                   | <b>1</b><br>(0.02%)                                                                                                                                                                                                                                                                                                                                                                                                                                                                                                                                                                                                                                                      | 95.45%                                                                                                                                                                                                                                                                                                                                                                                                                                                                                                                                                                                                                                                                                                                                                                                                                                                                                                                                                                                                                                                                                          | 1.14                                                                                                                                                                                                                                                                                                                                                                                                                                                                                                                                                                                                                                                                                                                                                                                                                                                                                                                                                                                                                                                                                                                   | 00:00:04                                                                                                                                                                                                                                                                                                                                                                                                                                                                                                                                                                                                                                                                                                                                                                                                                                                                                                                                                                                                                                                                                                                                                                                                                                                                                                                                                                                                                                                                                                                                                                                                                                                                                                                                                                                                                                                                                                                                                                                                                                                                                                |                                                                                                                                                                                                                                                                                                                                                                                                                                                                                                                                                                                                                                                                                                                                                                                                                                                                                                                                                                                                                                                                                                                                                                                                                                                                                                                                                                                                       | 0.00%                                                                                                                                                                                                                                                                                                                                                                                                                                                                                                                                                                                                                                                                                                                                                                                                                                                                                                                                                                                                                                                                                                                                                                                                                                                                                                                                                                                                                                                                                                                                                                                                                                                                                                                                                                                                                                                                                                                                                                                                          | (                                                                                                                                                                                                                                                                                                                                                                                                                                                                                                                                                                                                                                                                                                                                                                                                                                                                                                                                                                                                                                                                                                                                                                                                                                                                                                                                                                                                                                                                                                                                                                                                                                                                                                                                                                                                                                                                                                                                                                                                                                                                                             | <b>0</b><br>0.00%)                                                                                                                                                                                                                                                                                                                                                                                                                                                                                                                                                                                                                                                                                                                                                                                                                                                                                                                                                                                                                                                                                                                                                                                                                                                                                                                | <b>\$0.00</b><br>(0.00%)                                                                                                                                                                                                                                                                                                                                                                                                                                                                                                                                                                                                                                                                                                                                                                                                                                                                                                                                                                                                                                                                                                                                                                                                                                                                                                                                                                                                                                                                                                                                                                                                                                                                                                                                                              |
| <b>14</b><br>(0.08%)                         | 92.86%                                                                                                                                                                                                                                                                                                                                                                                                                                                                                                  | 13<br>(0.26%)                                                                                                                                                                                                                                                                                                                                                                                                                                                                                                                                                                                                                                                            | 78.57%                                                                                                                                                                                                                                                                                                                                                                                                                                                                                                                                                                                                                                                                                                                                                                                                                                                                                                                                                                                                                                                                                          | 1.14                                                                                                                                                                                                                                                                                                                                                                                                                                                                                                                                                                                                                                                                                                                                                                                                                                                                                                                                                                                                                                                                                                                   | 00:00:01                                                                                                                                                                                                                                                                                                                                                                                                                                                                                                                                                                                                                                                                                                                                                                                                                                                                                                                                                                                                                                                                                                                                                                                                                                                                                                                                                                                                                                                                                                                                                                                                                                                                                                                                                                                                                                                                                                                                                                                                                                                                                                |                                                                                                                                                                                                                                                                                                                                                                                                                                                                                                                                                                                                                                                                                                                                                                                                                                                                                                                                                                                                                                                                                                                                                                                                                                                                                                                                                                                                       | 0.00%                                                                                                                                                                                                                                                                                                                                                                                                                                                                                                                                                                                                                                                                                                                                                                                                                                                                                                                                                                                                                                                                                                                                                                                                                                                                                                                                                                                                                                                                                                                                                                                                                                                                                                                                                                                                                                                                                                                                                                                                          | (                                                                                                                                                                                                                                                                                                                                                                                                                                                                                                                                                                                                                                                                                                                                                                                                                                                                                                                                                                                                                                                                                                                                                                                                                                                                                                                                                                                                                                                                                                                                                                                                                                                                                                                                                                                                                                                                                                                                                                                                                                                                                             | <b>0</b><br>0.00%)                                                                                                                                                                                                                                                                                                                                                                                                                                                                                                                                                                                                                                                                                                                                                                                                                                                                                                                                                                                                                                                                                                                                                                                                                                                                                                                | <b>\$0.00</b><br>(0.00%)                                                                                                                                                                                                                                                                                                                                                                                                                                                                                                                                                                                                                                                                                                                                                                                                                                                                                                                                                                                                                                                                                                                                                                                                                                                                                                                                                                                                                                                                                                                                                                                                                                                                                                                                                              |
| <b>14</b><br>(0.08%)                         | 71.43%                                                                                                                                                                                                                                                                                                                                                                                                                                                                                                  | 10<br>(0.20%)                                                                                                                                                                                                                                                                                                                                                                                                                                                                                                                                                                                                                                                            | 7.14%                                                                                                                                                                                                                                                                                                                                                                                                                                                                                                                                                                                                                                                                                                                                                                                                                                                                                                                                                                                                                                                                                           | 2.93                                                                                                                                                                                                                                                                                                                                                                                                                                                                                                                                                                                                                                                                                                                                                                                                                                                                                                                                                                                                                                                                                                                   | 00:02:00                                                                                                                                                                                                                                                                                                                                                                                                                                                                                                                                                                                                                                                                                                                                                                                                                                                                                                                                                                                                                                                                                                                                                                                                                                                                                                                                                                                                                                                                                                                                                                                                                                                                                                                                                                                                                                                                                                                                                                                                                                                                                                |                                                                                                                                                                                                                                                                                                                                                                                                                                                                                                                                                                                                                                                                                                                                                                                                                                                                                                                                                                                                                                                                                                                                                                                                                                                                                                                                                                                                       | 35.71%                                                                                                                                                                                                                                                                                                                                                                                                                                                                                                                                                                                                                                                                                                                                                                                                                                                                                                                                                                                                                                                                                                                                                                                                                                                                                                                                                                                                                                                                                                                                                                                                                                                                                                                                                                                                                                                                                                                                                                                                         | (                                                                                                                                                                                                                                                                                                                                                                                                                                                                                                                                                                                                                                                                                                                                                                                                                                                                                                                                                                                                                                                                                                                                                                                                                                                                                                                                                                                                                                                                                                                                                                                                                                                                                                                                                                                                                                                                                                                                                                                                                                                                                             | 5<br>0.28%)                                                                                                                                                                                                                                                                                                                                                                                                                                                                                                                                                                                                                                                                                                                                                                                                                                                                                                                                                                                                                                                                                                                                                                                                                                                                                                                       | <b>\$0.00</b><br>(0.00%)                                                                                                                                                                                                                                                                                                                                                                                                                                                                                                                                                                                                                                                                                                                                                                                                                                                                                                                                                                                                                                                                                                                                                                                                                                                                                                                                                                                                                                                                                                                                                                                                                                                                                                                                                              |
| <b>13</b><br>(0.08%)                         | 38.46%                                                                                                                                                                                                                                                                                                                                                                                                                                                                                                  | <b>5</b><br>(0.10%)                                                                                                                                                                                                                                                                                                                                                                                                                                                                                                                                                                                                                                                      | 23.08%                                                                                                                                                                                                                                                                                                                                                                                                                                                                                                                                                                                                                                                                                                                                                                                                                                                                                                                                                                                                                                                                                          | 1.46                                                                                                                                                                                                                                                                                                                                                                                                                                                                                                                                                                                                                                                                                                                                                                                                                                                                                                                                                                                                                                                                                                                   | 00:00:47                                                                                                                                                                                                                                                                                                                                                                                                                                                                                                                                                                                                                                                                                                                                                                                                                                                                                                                                                                                                                                                                                                                                                                                                                                                                                                                                                                                                                                                                                                                                                                                                                                                                                                                                                                                                                                                                                                                                                                                                                                                                                                |                                                                                                                                                                                                                                                                                                                                                                                                                                                                                                                                                                                                                                                                                                                                                                                                                                                                                                                                                                                                                                                                                                                                                                                                                                                                                                                                                                                                       | 0.00%                                                                                                                                                                                                                                                                                                                                                                                                                                                                                                                                                                                                                                                                                                                                                                                                                                                                                                                                                                                                                                                                                                                                                                                                                                                                                                                                                                                                                                                                                                                                                                                                                                                                                                                                                                                                                                                                                                                                                                                                          | (                                                                                                                                                                                                                                                                                                                                                                                                                                                                                                                                                                                                                                                                                                                                                                                                                                                                                                                                                                                                                                                                                                                                                                                                                                                                                                                                                                                                                                                                                                                                                                                                                                                                                                                                                                                                                                                                                                                                                                                                                                                                                             | <b>0</b><br>0.00%)                                                                                                                                                                                                                                                                                                                                                                                                                                                                                                                                                                                                                                                                                                                                                                                                                                                                                                                                                                                                                                                                                                                                                                                                                                                                                                                | <b>\$0.00</b><br>(0.00%)                                                                                                                                                                                                                                                                                                                                                                                                                                                                                                                                                                                                                                                                                                                                                                                                                                                                                                                                                                                                                                                                                                                                                                                                                                                                                                                                                                                                                                                                                                                                                                                                                                                                                                                                                              |
| <b>13</b><br>(0.08%)                         | 100.00%                                                                                                                                                                                                                                                                                                                                                                                                                                                                                                 | 13<br>(0.26%)                                                                                                                                                                                                                                                                                                                                                                                                                                                                                                                                                                                                                                                            | 61.54%                                                                                                                                                                                                                                                                                                                                                                                                                                                                                                                                                                                                                                                                                                                                                                                                                                                                                                                                                                                                                                                                                          | 1.38                                                                                                                                                                                                                                                                                                                                                                                                                                                                                                                                                                                                                                                                                                                                                                                                                                                                                                                                                                                                                                                                                                                   | 00:00:11                                                                                                                                                                                                                                                                                                                                                                                                                                                                                                                                                                                                                                                                                                                                                                                                                                                                                                                                                                                                                                                                                                                                                                                                                                                                                                                                                                                                                                                                                                                                                                                                                                                                                                                                                                                                                                                                                                                                                                                                                                                                                                |                                                                                                                                                                                                                                                                                                                                                                                                                                                                                                                                                                                                                                                                                                                                                                                                                                                                                                                                                                                                                                                                                                                                                                                                                                                                                                                                                                                                       | 0.00%                                                                                                                                                                                                                                                                                                                                                                                                                                                                                                                                                                                                                                                                                                                                                                                                                                                                                                                                                                                                                                                                                                                                                                                                                                                                                                                                                                                                                                                                                                                                                                                                                                                                                                                                                                                                                                                                                                                                                                                                          | (                                                                                                                                                                                                                                                                                                                                                                                                                                                                                                                                                                                                                                                                                                                                                                                                                                                                                                                                                                                                                                                                                                                                                                                                                                                                                                                                                                                                                                                                                                                                                                                                                                                                                                                                                                                                                                                                                                                                                                                                                                                                                             | <b>0</b><br>0.00%)                                                                                                                                                                                                                                                                                                                                                                                                                                                                                                                                                                                                                                                                                                                                                                                                                                                                                                                                                                                                                                                                                                                                                                                                                                                                                                                | <b>\$0.00</b><br>(0.00%)                                                                                                                                                                                                                                                                                                                                                                                                                                                                                                                                                                                                                                                                                                                                                                                                                                                                                                                                                                                                                                                                                                                                                                                                                                                                                                                                                                                                                                                                                                                                                                                                                                                                                                                                                              |
| <b>11</b><br>(0.06%)                         | 90.91%                                                                                                                                                                                                                                                                                                                                                                                                                                                                                                  | 10<br>(0.20%)                                                                                                                                                                                                                                                                                                                                                                                                                                                                                                                                                                                                                                                            | 72.73%                                                                                                                                                                                                                                                                                                                                                                                                                                                                                                                                                                                                                                                                                                                                                                                                                                                                                                                                                                                                                                                                                          | 1.00                                                                                                                                                                                                                                                                                                                                                                                                                                                                                                                                                                                                                                                                                                                                                                                                                                                                                                                                                                                                                                                                                                                   | 00:00:02                                                                                                                                                                                                                                                                                                                                                                                                                                                                                                                                                                                                                                                                                                                                                                                                                                                                                                                                                                                                                                                                                                                                                                                                                                                                                                                                                                                                                                                                                                                                                                                                                                                                                                                                                                                                                                                                                                                                                                                                                                                                                                |                                                                                                                                                                                                                                                                                                                                                                                                                                                                                                                                                                                                                                                                                                                                                                                                                                                                                                                                                                                                                                                                                                                                                                                                                                                                                                                                                                                                       | 0.00%                                                                                                                                                                                                                                                                                                                                                                                                                                                                                                                                                                                                                                                                                                                                                                                                                                                                                                                                                                                                                                                                                                                                                                                                                                                                                                                                                                                                                                                                                                                                                                                                                                                                                                                                                                                                                                                                                                                                                                                                          | (                                                                                                                                                                                                                                                                                                                                                                                                                                                                                                                                                                                                                                                                                                                                                                                                                                                                                                                                                                                                                                                                                                                                                                                                                                                                                                                                                                                                                                                                                                                                                                                                                                                                                                                                                                                                                                                                                                                                                                                                                                                                                             | <b>0</b><br>0.00%)                                                                                                                                                                                                                                                                                                                                                                                                                                                                                                                                                                                                                                                                                                                                                                                                                                                                                                                                                                                                                                                                                                                                                                                                                                                                                                                | <b>\$0.00</b><br>(0.00%)                                                                                                                                                                                                                                                                                                                                                                                                                                                                                                                                                                                                                                                                                                                                                                                                                                                                                                                                                                                                                                                                                                                                                                                                                                                                                                                                                                                                                                                                                                                                                                                                                                                                                                                                                              |
| <b>11</b><br>(0.06%)                         | 100.00%                                                                                                                                                                                                                                                                                                                                                                                                                                                                                                 | 11<br>(0.22%)                                                                                                                                                                                                                                                                                                                                                                                                                                                                                                                                                                                                                                                            | 54.55%                                                                                                                                                                                                                                                                                                                                                                                                                                                                                                                                                                                                                                                                                                                                                                                                                                                                                                                                                                                                                                                                                          | 1.64                                                                                                                                                                                                                                                                                                                                                                                                                                                                                                                                                                                                                                                                                                                                                                                                                                                                                                                                                                                                                                                                                                                   | 00:00:47                                                                                                                                                                                                                                                                                                                                                                                                                                                                                                                                                                                                                                                                                                                                                                                                                                                                                                                                                                                                                                                                                                                                                                                                                                                                                                                                                                                                                                                                                                                                                                                                                                                                                                                                                                                                                                                                                                                                                                                                                                                                                                |                                                                                                                                                                                                                                                                                                                                                                                                                                                                                                                                                                                                                                                                                                                                                                                                                                                                                                                                                                                                                                                                                                                                                                                                                                                                                                                                                                                                       | 0.00%                                                                                                                                                                                                                                                                                                                                                                                                                                                                                                                                                                                                                                                                                                                                                                                                                                                                                                                                                                                                                                                                                                                                                                                                                                                                                                                                                                                                                                                                                                                                                                                                                                                                                                                                                                                                                                                                                                                                                                                                          | (                                                                                                                                                                                                                                                                                                                                                                                                                                                                                                                                                                                                                                                                                                                                                                                                                                                                                                                                                                                                                                                                                                                                                                                                                                                                                                                                                                                                                                                                                                                                                                                                                                                                                                                                                                                                                                                                                                                                                                                                                                                                                             | <b>0</b><br>0.00%)                                                                                                                                                                                                                                                                                                                                                                                                                                                                                                                                                                                                                                                                                                                                                                                                                                                                                                                                                                                                                                                                                                                                                                                                                                                                                                                | <b>\$0.00</b><br>(0.00%)                                                                                                                                                                                                                                                                                                                                                                                                                                                                                                                                                                                                                                                                                                                                                                                                                                                                                                                                                                                                                                                                                                                                                                                                                                                                                                                                                                                                                                                                                                                                                                                                                                                                                                                                                              |
| <b>5</b><br>(0.03%)                          | 100.00%                                                                                                                                                                                                                                                                                                                                                                                                                                                                                                 | 5<br>(0.10%)                                                                                                                                                                                                                                                                                                                                                                                                                                                                                                                                                                                                                                                             | 100.00%                                                                                                                                                                                                                                                                                                                                                                                                                                                                                                                                                                                                                                                                                                                                                                                                                                                                                                                                                                                                                                                                                         | 1.00                                                                                                                                                                                                                                                                                                                                                                                                                                                                                                                                                                                                                                                                                                                                                                                                                                                                                                                                                                                                                                                                                                                   | 00:00:00                                                                                                                                                                                                                                                                                                                                                                                                                                                                                                                                                                                                                                                                                                                                                                                                                                                                                                                                                                                                                                                                                                                                                                                                                                                                                                                                                                                                                                                                                                                                                                                                                                                                                                                                                                                                                                                                                                                                                                                                                                                                                                |                                                                                                                                                                                                                                                                                                                                                                                                                                                                                                                                                                                                                                                                                                                                                                                                                                                                                                                                                                                                                                                                                                                                                                                                                                                                                                                                                                                                       | 0.00%                                                                                                                                                                                                                                                                                                                                                                                                                                                                                                                                                                                                                                                                                                                                                                                                                                                                                                                                                                                                                                                                                                                                                                                                                                                                                                                                                                                                                                                                                                                                                                                                                                                                                                                                                                                                                                                                                                                                                                                                          | (                                                                                                                                                                                                                                                                                                                                                                                                                                                                                                                                                                                                                                                                                                                                                                                                                                                                                                                                                                                                                                                                                                                                                                                                                                                                                                                                                                                                                                                                                                                                                                                                                                                                                                                                                                                                                                                                                                                                                                                                                                                                                             | <b>0</b><br>0.00%)                                                                                                                                                                                                                                                                                                                                                                                                                                                                                                                                                                                                                                                                                                                                                                                                                                                                                                                                                                                                                                                                                                                                                                                                                                                                                                                | <b>\$0.00</b><br>(0.00%)                                                                                                                                                                                                                                                                                                                                                                                                                                                                                                                                                                                                                                                                                                                                                                                                                                                                                                                                                                                                                                                                                                                                                                                                                                                                                                                                                                                                                                                                                                                                                                                                                                                                                                                                                              |
| <b>4</b><br>(0.02%)                          | 75.00%                                                                                                                                                                                                                                                                                                                                                                                                                                                                                                  | <b>3</b><br>(0.06%)                                                                                                                                                                                                                                                                                                                                                                                                                                                                                                                                                                                                                                                      | 100.00%                                                                                                                                                                                                                                                                                                                                                                                                                                                                                                                                                                                                                                                                                                                                                                                                                                                                                                                                                                                                                                                                                         | 1.00                                                                                                                                                                                                                                                                                                                                                                                                                                                                                                                                                                                                                                                                                                                                                                                                                                                                                                                                                                                                                                                                                                                   | 00:00:00                                                                                                                                                                                                                                                                                                                                                                                                                                                                                                                                                                                                                                                                                                                                                                                                                                                                                                                                                                                                                                                                                                                                                                                                                                                                                                                                                                                                                                                                                                                                                                                                                                                                                                                                                                                                                                                                                                                                                                                                                                                                                                |                                                                                                                                                                                                                                                                                                                                                                                                                                                                                                                                                                                                                                                                                                                                                                                                                                                                                                                                                                                                                                                                                                                                                                                                                                                                                                                                                                                                       | 0.00%                                                                                                                                                                                                                                                                                                                                                                                                                                                                                                                                                                                                                                                                                                                                                                                                                                                                                                                                                                                                                                                                                                                                                                                                                                                                                                                                                                                                                                                                                                                                                                                                                                                                                                                                                                                                                                                                                                                                                                                                          | (                                                                                                                                                                                                                                                                                                                                                                                                                                                                                                                                                                                                                                                                                                                                                                                                                                                                                                                                                                                                                                                                                                                                                                                                                                                                                                                                                                                                                                                                                                                                                                                                                                                                                                                                                                                                                                                                                                                                                                                                                                                                                             | <b>0</b><br>0.00%)                                                                                                                                                                                                                                                                                                                                                                                                                                                                                                                                                                                                                                                                                                                                                                                                                                                                                                                                                                                                                                                                                                                                                                                                                                                                                                                | <b>\$0.00</b><br>(0.00%)                                                                                                                                                                                                                                                                                                                                                                                                                                                                                                                                                                                                                                                                                                                                                                                                                                                                                                                                                                                                                                                                                                                                                                                                                                                                                                                                                                                                                                                                                                                                                                                                                                                                                                                                                              |
| <b>1</b><br>(0.01%)                          | 100.00%                                                                                                                                                                                                                                                                                                                                                                                                                                                                                                 | <b>1</b><br>(0.02%)                                                                                                                                                                                                                                                                                                                                                                                                                                                                                                                                                                                                                                                      | 100.00%                                                                                                                                                                                                                                                                                                                                                                                                                                                                                                                                                                                                                                                                                                                                                                                                                                                                                                                                                                                                                                                                                         | 1.00                                                                                                                                                                                                                                                                                                                                                                                                                                                                                                                                                                                                                                                                                                                                                                                                                                                                                                                                                                                                                                                                                                                   | 00:00:00                                                                                                                                                                                                                                                                                                                                                                                                                                                                                                                                                                                                                                                                                                                                                                                                                                                                                                                                                                                                                                                                                                                                                                                                                                                                                                                                                                                                                                                                                                                                                                                                                                                                                                                                                                                                                                                                                                                                                                                                                                                                                                |                                                                                                                                                                                                                                                                                                                                                                                                                                                                                                                                                                                                                                                                                                                                                                                                                                                                                                                                                                                                                                                                                                                                                                                                                                                                                                                                                                                                       | 0.00%                                                                                                                                                                                                                                                                                                                                                                                                                                                                                                                                                                                                                                                                                                                                                                                                                                                                                                                                                                                                                                                                                                                                                                                                                                                                                                                                                                                                                                                                                                                                                                                                                                                                                                                                                                                                                                                                                                                                                                                                          | (                                                                                                                                                                                                                                                                                                                                                                                                                                                                                                                                                                                                                                                                                                                                                                                                                                                                                                                                                                                                                                                                                                                                                                                                                                                                                                                                                                                                                                                                                                                                                                                                                                                                                                                                                                                                                                                                                                                                                                                                                                                                                             | <b>0</b><br>0.00%)                                                                                                                                                                                                                                                                                                                                                                                                                                                                                                                                                                                                                                                                                                                                                                                                                                                                                                                                                                                                                                                                                                                                                                                                                                                                                                                | <b>\$0.00</b><br>(0.00%)                                                                                                                                                                                                                                                                                                                                                                                                                                                                                                                                                                                                                                                                                                                                                                                                                                                                                                                                                                                                                                                                                                                                                                                                                                                                                                                                                                                                                                                                                                                                                                                                                                                                                                                                                              |
|                                              | Sessions           17,096           % of Total:<br>100.00%<br>(17,096)           10,042<br>(58.74%)           3,021<br>(17.67%)           2,522<br>(14.75%)           2,522<br>(14.75%)           493<br>(2.88%)           62<br>(0.36%)           (0.36%)           0.36%)           14<br>(0.08%)           0.36%)           13<br>(0.08%)           13<br>(0.08%)           0.08%)           13<br>(0.08%)           0.08%)           10,06%)           0.03%)           4(0.02%)           4(0.02%) | New           Sessions         % New<br>Sessions           17,096         29,29%<br>Avg for<br>View:<br>29,28%<br>(0.04%)           10,042         25,86%           3,021         23,44%           2,522         42,19%           (14.75%)         42,19%           2,522         42,19%           (14.75%)         41,38%           20,03%         41,38%           (0.36%)         79,03%           (0.36%)         92,86%           (0.13%)         92,86%           (0.08%)         38,46%           (0.08%)         100,00%           (0.08%)         100,00%           (0.06%)         100,00%           (0.06%)         100,00%           (0.03%)         100,00% | New         New           Sessions         % New         New           17,096         29.29%         5,008           % of Total:         Avg for         Total:           100.00%         29.29%         5,008           % of Total:         29.28%         100.04%           10,042         25.86%         2,597           (17,096)         23.44%         708           (17,67%)         23.44%         708           (14.75%)         42.19%         1,064           (14.75%)         41.38%         204           (4.96%)         37.03%         314           (4.96%)         41.38%         (4.07%)           (0.36%)         41.38%         (0.28%)           (0.36%)         92.86%         13           (0.08%)         92.86%         100.02%)           (0.08%)         92.86%         (0.26%)           (0.08%)         38.46%         (0.02%)           (0.08%)         38.46%         (0.00%)           (0.08%)         100.00%         11           (0.06%)         90.91%         (0.20%)           (0.06%)         100.00%         (0.20%)           (0.0.6%)         100.00%< | New         New         Bounce           Sessions         % New         New         Bounce           17,096         29.29%         5,008         46.47%           % of Total:         29.29%         5,008         46.47%           (17,096)         29.28%         0.004%         9.061           100.00%         25.86%         2,597         45.96%           (17,078)         23.44%         708         45.18%           (17.67%)         23.44%         708         47.98%           (14.75%)         42.19%         1,064         47.98%           (14.75%)         42.19%         1,064         47.98%           (14.75%)         41.38%         204         46.86%           (2.88%)         37.03%         314         48.35%           (0.36%)         79.03%         499         72.58%           (0.13%)         4.55%         0.02%         78.57%           (0.08%)         92.86%         13         78.57%           (0.08%)         38.46%         0.02%         71.44%           (0.08%)         38.46%         0.02%         61.54%           (0.08%)         38.46%         0.020%         72.73% | Number Not the series of the series | Yes         Yes         New<br>Sessions         New<br>Sessions         Bounce<br>New<br>Session         Pages /<br>Session         Avg.<br>Session<br>Duration           17,096<br>% of Total:<br>100,00%<br>(17,096         29,29%<br>Session         5008<br>% of Total:<br>29,28%<br>(10,04%         46,47%<br>Session         2.27<br>Avg for<br>View:<br>00,00%         2003:55<br>(0,00%           100,042<br>(17,67%)         25,86%<br>(10,04%)         2,597<br>(10,00%         45,196%         2.40         00:04:29           3,021<br>(17,67%)         23,44%         708<br>(14,47%)         45,18%         2.29         00:03:54           2,522<br>(14,75%)         42,19%         1,064<br>(21,25%)         47,98%         1.92         00:02:04           848<br>(4,96%)         37.03%         314<br>(6,27%)         48,35%         1.97         00:04:05           493<br>(2,88%)         41.38%         204<br>(40.07%)         46.86%         2.28         00:02:53           662<br>(0,36%)         79.03%         49<br>(0,98%)         72.58%         1.32         00:00:01           (0,13%)         92.86%         13<br>(0,26%)         78.57%         1.14         00:00:01           (0,08%)         38.46%         (0,10%)         7.14%         2.93         00:02:00           (0,08%)         100.00%         (1,27%)         54.55%         1.64         00:00:01 | Arrow         New Sessions         New Users         Bounce Rate         Pages / Session         Arg. Session         Mobile IDB A I Convers           17,096         29.29% Or Total: New View: 100.00% View: 100.0 | Y         Image: Constraint of the sension of the sensitivity of the sensitiv | Vert         Vert         Persion         New<br>Sessions         New<br>Users         Bounce<br>Rate         Page /<br>Session         Arg<br>Session         Mobile IDB Access (Goal<br>1 Conversion Rate)         Mobile IDB Access (Goal<br>(Goal 1 Competed<br>Vert $^{1}$ Conversion Rate         29.29%<br>29.25%         5.008<br>5.007         46.47%<br>Vert         2.277<br>Vert         700.355<br>Vert         Avg for<br>Vert $^{1}$ Conversion Rate) $^{1}$ Conve | Image: Normal Sessions         New Sessions         Bounce Rate         Pages / Session Session         Mobile IDB Access (Goal Competitions)         Mobile IDB Access (Goal Competitions)           17.096         29.295         50.06         Ad 64.7%         22.7         Avg for View, View, 44.7%         Yeg or Total (0.00%)         Yeg or Yeg o |