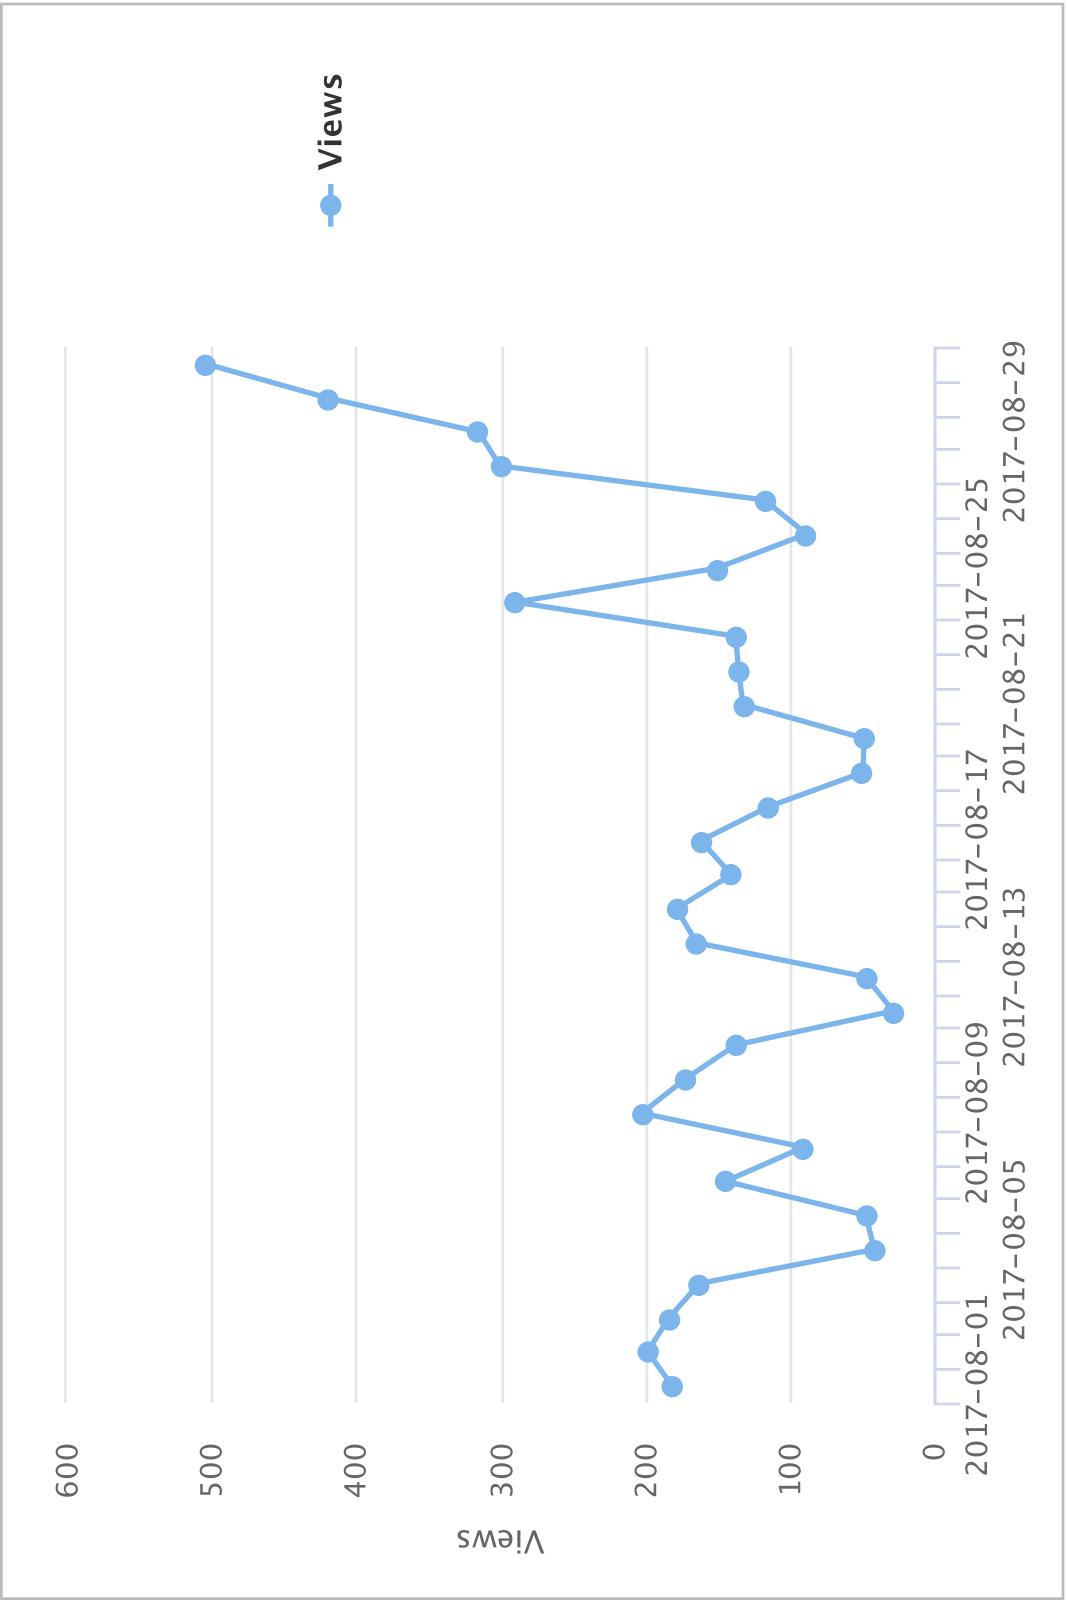

| Acquisition                                  |                                                                                                                                                                                                                                                                                                                                                                                                                                                                                                         |                                                                                                                                                                                                                                                                                                                                                                                                                                                                                                                                                                                                                                                                          | Behavior                                                                                                                                                                                                                                                                                                                                                                                                                                                                                                                                                                                                                                                                                                                                                                                                                                                                                                                                                                                                                                                                                        |                                                                                                                                                                                                                                                                                                                                                                                                                                                                                                                                                                                                                                                                                                                                                                                                                                                                                                                                                                                                                                                                                                                        |                                                                                                                                                                                                                                                                                                                                                                                                                                                                                                                                                                                                                                                                                                                                                                                                                                                                                                                                                                                                                                                                                                                                                                                                                                                                                                                                                                                                                                                                                                                                                                                                                                                                                                                                                                                                                                                                                                                                                                                                                                                                                                         | Conversions                                                                                                                                                                                                                                                                                                                                                                                                                                                                                                                                                                                                                                                                                                                                                                                                                                                                                                                                                                                                                                                                                                                                                                                                                                                                                                                                                                                           | Goal 1: Mobile                                                                                                                                                                                                                                                                                                                                                                                                                                                                                                                                                                                                                                                                                                                                                                                                                                                                                                                                                                                                                                                                                                                                                                                                                                                                                                                                                                                                                                                                                                                                                                                                                                                                                                                                                                                                                                                                                                                                                                                                 | e IDB Access                                                                                                                                                                                                                                                                                                                                                                                                                                                                                                                                                                                                                                                                                                                                                                                                                                                                                                                                                                                                                                                                                                                                                                                                                                                                                                                                                                                                                                                                                                                                                                                                                                                                                                                                                                                                                                                                                                                                                                                                                                                                                  |                                                                                                                                                                                                                                                                                                                                                                                                                                                                                                                                                                                                                                                                                                                                                                                                                                                                                                                                                                                                                                                                                                                                                                                                                                                                                                                                   |                                                                                                                                                                                                                                                                                                                                                                                                                                                                                                                                                                                                                                                                                                                                                                                                                                                                                                                                                                                                                                                                                                                                                                                                                                                                                                                                                                                                                                                                                                                                                                                                                                                                                                                                                                                       |
|----------------------------------------------|---------------------------------------------------------------------------------------------------------------------------------------------------------------------------------------------------------------------------------------------------------------------------------------------------------------------------------------------------------------------------------------------------------------------------------------------------------------------------------------------------------|--------------------------------------------------------------------------------------------------------------------------------------------------------------------------------------------------------------------------------------------------------------------------------------------------------------------------------------------------------------------------------------------------------------------------------------------------------------------------------------------------------------------------------------------------------------------------------------------------------------------------------------------------------------------------|-------------------------------------------------------------------------------------------------------------------------------------------------------------------------------------------------------------------------------------------------------------------------------------------------------------------------------------------------------------------------------------------------------------------------------------------------------------------------------------------------------------------------------------------------------------------------------------------------------------------------------------------------------------------------------------------------------------------------------------------------------------------------------------------------------------------------------------------------------------------------------------------------------------------------------------------------------------------------------------------------------------------------------------------------------------------------------------------------|------------------------------------------------------------------------------------------------------------------------------------------------------------------------------------------------------------------------------------------------------------------------------------------------------------------------------------------------------------------------------------------------------------------------------------------------------------------------------------------------------------------------------------------------------------------------------------------------------------------------------------------------------------------------------------------------------------------------------------------------------------------------------------------------------------------------------------------------------------------------------------------------------------------------------------------------------------------------------------------------------------------------------------------------------------------------------------------------------------------------|---------------------------------------------------------------------------------------------------------------------------------------------------------------------------------------------------------------------------------------------------------------------------------------------------------------------------------------------------------------------------------------------------------------------------------------------------------------------------------------------------------------------------------------------------------------------------------------------------------------------------------------------------------------------------------------------------------------------------------------------------------------------------------------------------------------------------------------------------------------------------------------------------------------------------------------------------------------------------------------------------------------------------------------------------------------------------------------------------------------------------------------------------------------------------------------------------------------------------------------------------------------------------------------------------------------------------------------------------------------------------------------------------------------------------------------------------------------------------------------------------------------------------------------------------------------------------------------------------------------------------------------------------------------------------------------------------------------------------------------------------------------------------------------------------------------------------------------------------------------------------------------------------------------------------------------------------------------------------------------------------------------------------------------------------------------------------------------------------------|-------------------------------------------------------------------------------------------------------------------------------------------------------------------------------------------------------------------------------------------------------------------------------------------------------------------------------------------------------------------------------------------------------------------------------------------------------------------------------------------------------------------------------------------------------------------------------------------------------------------------------------------------------------------------------------------------------------------------------------------------------------------------------------------------------------------------------------------------------------------------------------------------------------------------------------------------------------------------------------------------------------------------------------------------------------------------------------------------------------------------------------------------------------------------------------------------------------------------------------------------------------------------------------------------------------------------------------------------------------------------------------------------------|----------------------------------------------------------------------------------------------------------------------------------------------------------------------------------------------------------------------------------------------------------------------------------------------------------------------------------------------------------------------------------------------------------------------------------------------------------------------------------------------------------------------------------------------------------------------------------------------------------------------------------------------------------------------------------------------------------------------------------------------------------------------------------------------------------------------------------------------------------------------------------------------------------------------------------------------------------------------------------------------------------------------------------------------------------------------------------------------------------------------------------------------------------------------------------------------------------------------------------------------------------------------------------------------------------------------------------------------------------------------------------------------------------------------------------------------------------------------------------------------------------------------------------------------------------------------------------------------------------------------------------------------------------------------------------------------------------------------------------------------------------------------------------------------------------------------------------------------------------------------------------------------------------------------------------------------------------------------------------------------------------------|-----------------------------------------------------------------------------------------------------------------------------------------------------------------------------------------------------------------------------------------------------------------------------------------------------------------------------------------------------------------------------------------------------------------------------------------------------------------------------------------------------------------------------------------------------------------------------------------------------------------------------------------------------------------------------------------------------------------------------------------------------------------------------------------------------------------------------------------------------------------------------------------------------------------------------------------------------------------------------------------------------------------------------------------------------------------------------------------------------------------------------------------------------------------------------------------------------------------------------------------------------------------------------------------------------------------------------------------------------------------------------------------------------------------------------------------------------------------------------------------------------------------------------------------------------------------------------------------------------------------------------------------------------------------------------------------------------------------------------------------------------------------------------------------------------------------------------------------------------------------------------------------------------------------------------------------------------------------------------------------------------------------------------------------------------------------------------------------------|-----------------------------------------------------------------------------------------------------------------------------------------------------------------------------------------------------------------------------------------------------------------------------------------------------------------------------------------------------------------------------------------------------------------------------------------------------------------------------------------------------------------------------------------------------------------------------------------------------------------------------------------------------------------------------------------------------------------------------------------------------------------------------------------------------------------------------------------------------------------------------------------------------------------------------------------------------------------------------------------------------------------------------------------------------------------------------------------------------------------------------------------------------------------------------------------------------------------------------------------------------------------------------------------------------------------------------------|---------------------------------------------------------------------------------------------------------------------------------------------------------------------------------------------------------------------------------------------------------------------------------------------------------------------------------------------------------------------------------------------------------------------------------------------------------------------------------------------------------------------------------------------------------------------------------------------------------------------------------------------------------------------------------------------------------------------------------------------------------------------------------------------------------------------------------------------------------------------------------------------------------------------------------------------------------------------------------------------------------------------------------------------------------------------------------------------------------------------------------------------------------------------------------------------------------------------------------------------------------------------------------------------------------------------------------------------------------------------------------------------------------------------------------------------------------------------------------------------------------------------------------------------------------------------------------------------------------------------------------------------------------------------------------------------------------------------------------------------------------------------------------------|
| Sessions                                     | % New<br>Sessions                                                                                                                                                                                                                                                                                                                                                                                                                                                                                       | New<br>Users                                                                                                                                                                                                                                                                                                                                                                                                                                                                                                                                                                                                                                                             | Bounce<br>Rate                                                                                                                                                                                                                                                                                                                                                                                                                                                                                                                                                                                                                                                                                                                                                                                                                                                                                                                                                                                                                                                                                  | Pages /<br>Session                                                                                                                                                                                                                                                                                                                                                                                                                                                                                                                                                                                                                                                                                                                                                                                                                                                                                                                                                                                                                                                                                                     | Avg.<br>Session<br>Duration                                                                                                                                                                                                                                                                                                                                                                                                                                                                                                                                                                                                                                                                                                                                                                                                                                                                                                                                                                                                                                                                                                                                                                                                                                                                                                                                                                                                                                                                                                                                                                                                                                                                                                                                                                                                                                                                                                                                                                                                                                                                             |                                                                                                                                                                                                                                                                                                                                                                                                                                                                                                                                                                                                                                                                                                                                                                                                                                                                                                                                                                                                                                                                                                                                                                                                                                                                                                                                                                                                       |                                                                                                                                                                                                                                                                                                                                                                                                                                                                                                                                                                                                                                                                                                                                                                                                                                                                                                                                                                                                                                                                                                                                                                                                                                                                                                                                                                                                                                                                                                                                                                                                                                                                                                                                                                                                                                                                                                                                                                                                                |                                                                                                                                                                                                                                                                                                                                                                                                                                                                                                                                                                                                                                                                                                                                                                                                                                                                                                                                                                                                                                                                                                                                                                                                                                                                                                                                                                                                                                                                                                                                                                                                                                                                                                                                                                                                                                                                                                                                                                                                                                                                                               |                                                                                                                                                                                                                                                                                                                                                                                                                                                                                                                                                                                                                                                                                                                                                                                                                                                                                                                                                                                                                                                                                                                                                                                                                                                                                                                                   | Mobile IDB Access<br>(Goal 1 Value)                                                                                                                                                                                                                                                                                                                                                                                                                                                                                                                                                                                                                                                                                                                                                                                                                                                                                                                                                                                                                                                                                                                                                                                                                                                                                                                                                                                                                                                                                                                                                                                                                                                                                                                                                   |
| 17,096<br>% of Total:<br>100.00%<br>(17,096) | 29.29%<br>Avg for<br>View:<br>29.28%<br>(0.04%)                                                                                                                                                                                                                                                                                                                                                                                                                                                         | 5,008<br>% of<br>Total:<br>100.04%<br>(5,006)                                                                                                                                                                                                                                                                                                                                                                                                                                                                                                                                                                                                                            | 46.47%<br>Avg for<br>View:<br>46.47%<br>(0.00%)                                                                                                                                                                                                                                                                                                                                                                                                                                                                                                                                                                                                                                                                                                                                                                                                                                                                                                                                                                                                                                                 | 2.27<br>Avg for<br>View:<br>2.27<br>(0.00%)                                                                                                                                                                                                                                                                                                                                                                                                                                                                                                                                                                                                                                                                                                                                                                                                                                                                                                                                                                                                                                                                            | 00:03:55<br>Avg for<br>View:<br>00:03:55<br>(0.00%)                                                                                                                                                                                                                                                                                                                                                                                                                                                                                                                                                                                                                                                                                                                                                                                                                                                                                                                                                                                                                                                                                                                                                                                                                                                                                                                                                                                                                                                                                                                                                                                                                                                                                                                                                                                                                                                                                                                                                                                                                                                     |                                                                                                                                                                                                                                                                                                                                                                                                                                                                                                                                                                                                                                                                                                                                                                                                                                                                                                                                                                                                                                                                                                                                                                                                                                                                                                                                                                                                       | 10.47%<br>Avg for View:<br>10.47%<br>(0.00%)                                                                                                                                                                                                                                                                                                                                                                                                                                                                                                                                                                                                                                                                                                                                                                                                                                                                                                                                                                                                                                                                                                                                                                                                                                                                                                                                                                                                                                                                                                                                                                                                                                                                                                                                                                                                                                                                                                                                                                   | % of<br>10                                                                                                                                                                                                                                                                                                                                                                                                                                                                                                                                                                                                                                                                                                                                                                                                                                                                                                                                                                                                                                                                                                                                                                                                                                                                                                                                                                                                                                                                                                                                                                                                                                                                                                                                                                                                                                                                                                                                                                                                                                                                                    | Total:<br>00.00%                                                                                                                                                                                                                                                                                                                                                                                                                                                                                                                                                                                                                                                                                                                                                                                                                                                                                                                                                                                                                                                                                                                                                                                                                                                                                                                  | \$0.00<br>% of Total:<br>0.00%<br>(\$0.00)                                                                                                                                                                                                                                                                                                                                                                                                                                                                                                                                                                                                                                                                                                                                                                                                                                                                                                                                                                                                                                                                                                                                                                                                                                                                                                                                                                                                                                                                                                                                                                                                                                                                                                                                            |
| <b>10,042</b> (58.74%)                       | 25.86%                                                                                                                                                                                                                                                                                                                                                                                                                                                                                                  | <b>2,597</b><br>(51.86%)                                                                                                                                                                                                                                                                                                                                                                                                                                                                                                                                                                                                                                                 | 45.96%                                                                                                                                                                                                                                                                                                                                                                                                                                                                                                                                                                                                                                                                                                                                                                                                                                                                                                                                                                                                                                                                                          | 2.40                                                                                                                                                                                                                                                                                                                                                                                                                                                                                                                                                                                                                                                                                                                                                                                                                                                                                                                                                                                                                                                                                                                   | 00:04:29                                                                                                                                                                                                                                                                                                                                                                                                                                                                                                                                                                                                                                                                                                                                                                                                                                                                                                                                                                                                                                                                                                                                                                                                                                                                                                                                                                                                                                                                                                                                                                                                                                                                                                                                                                                                                                                                                                                                                                                                                                                                                                |                                                                                                                                                                                                                                                                                                                                                                                                                                                                                                                                                                                                                                                                                                                                                                                                                                                                                                                                                                                                                                                                                                                                                                                                                                                                                                                                                                                                       | 9.33%                                                                                                                                                                                                                                                                                                                                                                                                                                                                                                                                                                                                                                                                                                                                                                                                                                                                                                                                                                                                                                                                                                                                                                                                                                                                                                                                                                                                                                                                                                                                                                                                                                                                                                                                                                                                                                                                                                                                                                                                          | (5                                                                                                                                                                                                                                                                                                                                                                                                                                                                                                                                                                                                                                                                                                                                                                                                                                                                                                                                                                                                                                                                                                                                                                                                                                                                                                                                                                                                                                                                                                                                                                                                                                                                                                                                                                                                                                                                                                                                                                                                                                                                                            | <b>937</b><br>2.35%)                                                                                                                                                                                                                                                                                                                                                                                                                                                                                                                                                                                                                                                                                                                                                                                                                                                                                                                                                                                                                                                                                                                                                                                                                                                                                                              | <b>\$0.00</b><br>(0.00%)                                                                                                                                                                                                                                                                                                                                                                                                                                                                                                                                                                                                                                                                                                                                                                                                                                                                                                                                                                                                                                                                                                                                                                                                                                                                                                                                                                                                                                                                                                                                                                                                                                                                                                                                                              |
| <b>3,021</b><br>(17.67%)                     | 23.44%                                                                                                                                                                                                                                                                                                                                                                                                                                                                                                  | <b>708</b><br>(14.14%)                                                                                                                                                                                                                                                                                                                                                                                                                                                                                                                                                                                                                                                   | 45.18%                                                                                                                                                                                                                                                                                                                                                                                                                                                                                                                                                                                                                                                                                                                                                                                                                                                                                                                                                                                                                                                                                          | 2.29                                                                                                                                                                                                                                                                                                                                                                                                                                                                                                                                                                                                                                                                                                                                                                                                                                                                                                                                                                                                                                                                                                                   | 00:03:54                                                                                                                                                                                                                                                                                                                                                                                                                                                                                                                                                                                                                                                                                                                                                                                                                                                                                                                                                                                                                                                                                                                                                                                                                                                                                                                                                                                                                                                                                                                                                                                                                                                                                                                                                                                                                                                                                                                                                                                                                                                                                                |                                                                                                                                                                                                                                                                                                                                                                                                                                                                                                                                                                                                                                                                                                                                                                                                                                                                                                                                                                                                                                                                                                                                                                                                                                                                                                                                                                                                       | 14.60%                                                                                                                                                                                                                                                                                                                                                                                                                                                                                                                                                                                                                                                                                                                                                                                                                                                                                                                                                                                                                                                                                                                                                                                                                                                                                                                                                                                                                                                                                                                                                                                                                                                                                                                                                                                                                                                                                                                                                                                                         | (2                                                                                                                                                                                                                                                                                                                                                                                                                                                                                                                                                                                                                                                                                                                                                                                                                                                                                                                                                                                                                                                                                                                                                                                                                                                                                                                                                                                                                                                                                                                                                                                                                                                                                                                                                                                                                                                                                                                                                                                                                                                                                            | <b>441</b><br>4.64%)                                                                                                                                                                                                                                                                                                                                                                                                                                                                                                                                                                                                                                                                                                                                                                                                                                                                                                                                                                                                                                                                                                                                                                                                                                                                                                              | <b>\$0.00</b><br>(0.00%)                                                                                                                                                                                                                                                                                                                                                                                                                                                                                                                                                                                                                                                                                                                                                                                                                                                                                                                                                                                                                                                                                                                                                                                                                                                                                                                                                                                                                                                                                                                                                                                                                                                                                                                                                              |
| <b>2,522</b><br>(14.75%)                     | 42.19%                                                                                                                                                                                                                                                                                                                                                                                                                                                                                                  | <b>1,064</b> (21.25%)                                                                                                                                                                                                                                                                                                                                                                                                                                                                                                                                                                                                                                                    | 47.98%                                                                                                                                                                                                                                                                                                                                                                                                                                                                                                                                                                                                                                                                                                                                                                                                                                                                                                                                                                                                                                                                                          | 1.92                                                                                                                                                                                                                                                                                                                                                                                                                                                                                                                                                                                                                                                                                                                                                                                                                                                                                                                                                                                                                                                                                                                   | 00:02:04                                                                                                                                                                                                                                                                                                                                                                                                                                                                                                                                                                                                                                                                                                                                                                                                                                                                                                                                                                                                                                                                                                                                                                                                                                                                                                                                                                                                                                                                                                                                                                                                                                                                                                                                                                                                                                                                                                                                                                                                                                                                                                |                                                                                                                                                                                                                                                                                                                                                                                                                                                                                                                                                                                                                                                                                                                                                                                                                                                                                                                                                                                                                                                                                                                                                                                                                                                                                                                                                                                                       | 10.11%                                                                                                                                                                                                                                                                                                                                                                                                                                                                                                                                                                                                                                                                                                                                                                                                                                                                                                                                                                                                                                                                                                                                                                                                                                                                                                                                                                                                                                                                                                                                                                                                                                                                                                                                                                                                                                                                                                                                                                                                         | (1                                                                                                                                                                                                                                                                                                                                                                                                                                                                                                                                                                                                                                                                                                                                                                                                                                                                                                                                                                                                                                                                                                                                                                                                                                                                                                                                                                                                                                                                                                                                                                                                                                                                                                                                                                                                                                                                                                                                                                                                                                                                                            | <b>255</b><br>4.25%)                                                                                                                                                                                                                                                                                                                                                                                                                                                                                                                                                                                                                                                                                                                                                                                                                                                                                                                                                                                                                                                                                                                                                                                                                                                                                                              | <b>\$0.00</b><br>(0.00%)                                                                                                                                                                                                                                                                                                                                                                                                                                                                                                                                                                                                                                                                                                                                                                                                                                                                                                                                                                                                                                                                                                                                                                                                                                                                                                                                                                                                                                                                                                                                                                                                                                                                                                                                                              |
| <b>848</b><br>(4.96%)                        | 37.03%                                                                                                                                                                                                                                                                                                                                                                                                                                                                                                  | <b>314</b> (6.27%)                                                                                                                                                                                                                                                                                                                                                                                                                                                                                                                                                                                                                                                       | 48.35%                                                                                                                                                                                                                                                                                                                                                                                                                                                                                                                                                                                                                                                                                                                                                                                                                                                                                                                                                                                                                                                                                          | 1.97                                                                                                                                                                                                                                                                                                                                                                                                                                                                                                                                                                                                                                                                                                                                                                                                                                                                                                                                                                                                                                                                                                                   | 00:04:05                                                                                                                                                                                                                                                                                                                                                                                                                                                                                                                                                                                                                                                                                                                                                                                                                                                                                                                                                                                                                                                                                                                                                                                                                                                                                                                                                                                                                                                                                                                                                                                                                                                                                                                                                                                                                                                                                                                                                                                                                                                                                                |                                                                                                                                                                                                                                                                                                                                                                                                                                                                                                                                                                                                                                                                                                                                                                                                                                                                                                                                                                                                                                                                                                                                                                                                                                                                                                                                                                                                       | 10.14%                                                                                                                                                                                                                                                                                                                                                                                                                                                                                                                                                                                                                                                                                                                                                                                                                                                                                                                                                                                                                                                                                                                                                                                                                                                                                                                                                                                                                                                                                                                                                                                                                                                                                                                                                                                                                                                                                                                                                                                                         | (                                                                                                                                                                                                                                                                                                                                                                                                                                                                                                                                                                                                                                                                                                                                                                                                                                                                                                                                                                                                                                                                                                                                                                                                                                                                                                                                                                                                                                                                                                                                                                                                                                                                                                                                                                                                                                                                                                                                                                                                                                                                                             | <b>86</b><br>4.80%)                                                                                                                                                                                                                                                                                                                                                                                                                                                                                                                                                                                                                                                                                                                                                                                                                                                                                                                                                                                                                                                                                                                                                                                                                                                                                                               | <b>\$0.00</b><br>(0.00%)                                                                                                                                                                                                                                                                                                                                                                                                                                                                                                                                                                                                                                                                                                                                                                                                                                                                                                                                                                                                                                                                                                                                                                                                                                                                                                                                                                                                                                                                                                                                                                                                                                                                                                                                                              |
| <b>493</b><br>(2.88%)                        | 41.38%                                                                                                                                                                                                                                                                                                                                                                                                                                                                                                  | <b>204</b><br>(4.07%)                                                                                                                                                                                                                                                                                                                                                                                                                                                                                                                                                                                                                                                    | 46.86%                                                                                                                                                                                                                                                                                                                                                                                                                                                                                                                                                                                                                                                                                                                                                                                                                                                                                                                                                                                                                                                                                          | 2.28                                                                                                                                                                                                                                                                                                                                                                                                                                                                                                                                                                                                                                                                                                                                                                                                                                                                                                                                                                                                                                                                                                                   | 00:02:53                                                                                                                                                                                                                                                                                                                                                                                                                                                                                                                                                                                                                                                                                                                                                                                                                                                                                                                                                                                                                                                                                                                                                                                                                                                                                                                                                                                                                                                                                                                                                                                                                                                                                                                                                                                                                                                                                                                                                                                                                                                                                                |                                                                                                                                                                                                                                                                                                                                                                                                                                                                                                                                                                                                                                                                                                                                                                                                                                                                                                                                                                                                                                                                                                                                                                                                                                                                                                                                                                                                       | 13.39%                                                                                                                                                                                                                                                                                                                                                                                                                                                                                                                                                                                                                                                                                                                                                                                                                                                                                                                                                                                                                                                                                                                                                                                                                                                                                                                                                                                                                                                                                                                                                                                                                                                                                                                                                                                                                                                                                                                                                                                                         | (                                                                                                                                                                                                                                                                                                                                                                                                                                                                                                                                                                                                                                                                                                                                                                                                                                                                                                                                                                                                                                                                                                                                                                                                                                                                                                                                                                                                                                                                                                                                                                                                                                                                                                                                                                                                                                                                                                                                                                                                                                                                                             | <b>66</b><br>3.69%)                                                                                                                                                                                                                                                                                                                                                                                                                                                                                                                                                                                                                                                                                                                                                                                                                                                                                                                                                                                                                                                                                                                                                                                                                                                                                                               | <b>\$0.00</b><br>(0.00%)                                                                                                                                                                                                                                                                                                                                                                                                                                                                                                                                                                                                                                                                                                                                                                                                                                                                                                                                                                                                                                                                                                                                                                                                                                                                                                                                                                                                                                                                                                                                                                                                                                                                                                                                                              |
| <b>62</b><br>(0.36%)                         | 79.03%                                                                                                                                                                                                                                                                                                                                                                                                                                                                                                  | <b>49</b><br>(0.98%)                                                                                                                                                                                                                                                                                                                                                                                                                                                                                                                                                                                                                                                     | 72.58%                                                                                                                                                                                                                                                                                                                                                                                                                                                                                                                                                                                                                                                                                                                                                                                                                                                                                                                                                                                                                                                                                          | 1.32                                                                                                                                                                                                                                                                                                                                                                                                                                                                                                                                                                                                                                                                                                                                                                                                                                                                                                                                                                                                                                                                                                                   | 00:00:17                                                                                                                                                                                                                                                                                                                                                                                                                                                                                                                                                                                                                                                                                                                                                                                                                                                                                                                                                                                                                                                                                                                                                                                                                                                                                                                                                                                                                                                                                                                                                                                                                                                                                                                                                                                                                                                                                                                                                                                                                                                                                                |                                                                                                                                                                                                                                                                                                                                                                                                                                                                                                                                                                                                                                                                                                                                                                                                                                                                                                                                                                                                                                                                                                                                                                                                                                                                                                                                                                                                       | 0.00%                                                                                                                                                                                                                                                                                                                                                                                                                                                                                                                                                                                                                                                                                                                                                                                                                                                                                                                                                                                                                                                                                                                                                                                                                                                                                                                                                                                                                                                                                                                                                                                                                                                                                                                                                                                                                                                                                                                                                                                                          | (                                                                                                                                                                                                                                                                                                                                                                                                                                                                                                                                                                                                                                                                                                                                                                                                                                                                                                                                                                                                                                                                                                                                                                                                                                                                                                                                                                                                                                                                                                                                                                                                                                                                                                                                                                                                                                                                                                                                                                                                                                                                                             | <b>0</b><br>0.00%)                                                                                                                                                                                                                                                                                                                                                                                                                                                                                                                                                                                                                                                                                                                                                                                                                                                                                                                                                                                                                                                                                                                                                                                                                                                                                                                | <b>\$0.00</b><br>(0.00%)                                                                                                                                                                                                                                                                                                                                                                                                                                                                                                                                                                                                                                                                                                                                                                                                                                                                                                                                                                                                                                                                                                                                                                                                                                                                                                                                                                                                                                                                                                                                                                                                                                                                                                                                                              |
| <b>22</b><br>(0.13%)                         | 4.55%                                                                                                                                                                                                                                                                                                                                                                                                                                                                                                   | <b>1</b><br>(0.02%)                                                                                                                                                                                                                                                                                                                                                                                                                                                                                                                                                                                                                                                      | 95.45%                                                                                                                                                                                                                                                                                                                                                                                                                                                                                                                                                                                                                                                                                                                                                                                                                                                                                                                                                                                                                                                                                          | 1.14                                                                                                                                                                                                                                                                                                                                                                                                                                                                                                                                                                                                                                                                                                                                                                                                                                                                                                                                                                                                                                                                                                                   | 00:00:04                                                                                                                                                                                                                                                                                                                                                                                                                                                                                                                                                                                                                                                                                                                                                                                                                                                                                                                                                                                                                                                                                                                                                                                                                                                                                                                                                                                                                                                                                                                                                                                                                                                                                                                                                                                                                                                                                                                                                                                                                                                                                                |                                                                                                                                                                                                                                                                                                                                                                                                                                                                                                                                                                                                                                                                                                                                                                                                                                                                                                                                                                                                                                                                                                                                                                                                                                                                                                                                                                                                       | 0.00%                                                                                                                                                                                                                                                                                                                                                                                                                                                                                                                                                                                                                                                                                                                                                                                                                                                                                                                                                                                                                                                                                                                                                                                                                                                                                                                                                                                                                                                                                                                                                                                                                                                                                                                                                                                                                                                                                                                                                                                                          | (                                                                                                                                                                                                                                                                                                                                                                                                                                                                                                                                                                                                                                                                                                                                                                                                                                                                                                                                                                                                                                                                                                                                                                                                                                                                                                                                                                                                                                                                                                                                                                                                                                                                                                                                                                                                                                                                                                                                                                                                                                                                                             | <b>0</b><br>0.00%)                                                                                                                                                                                                                                                                                                                                                                                                                                                                                                                                                                                                                                                                                                                                                                                                                                                                                                                                                                                                                                                                                                                                                                                                                                                                                                                | <b>\$0.00</b><br>(0.00%)                                                                                                                                                                                                                                                                                                                                                                                                                                                                                                                                                                                                                                                                                                                                                                                                                                                                                                                                                                                                                                                                                                                                                                                                                                                                                                                                                                                                                                                                                                                                                                                                                                                                                                                                                              |
| <b>14</b><br>(0.08%)                         | 92.86%                                                                                                                                                                                                                                                                                                                                                                                                                                                                                                  | 13<br>(0.26%)                                                                                                                                                                                                                                                                                                                                                                                                                                                                                                                                                                                                                                                            | 78.57%                                                                                                                                                                                                                                                                                                                                                                                                                                                                                                                                                                                                                                                                                                                                                                                                                                                                                                                                                                                                                                                                                          | 1.14                                                                                                                                                                                                                                                                                                                                                                                                                                                                                                                                                                                                                                                                                                                                                                                                                                                                                                                                                                                                                                                                                                                   | 00:00:01                                                                                                                                                                                                                                                                                                                                                                                                                                                                                                                                                                                                                                                                                                                                                                                                                                                                                                                                                                                                                                                                                                                                                                                                                                                                                                                                                                                                                                                                                                                                                                                                                                                                                                                                                                                                                                                                                                                                                                                                                                                                                                |                                                                                                                                                                                                                                                                                                                                                                                                                                                                                                                                                                                                                                                                                                                                                                                                                                                                                                                                                                                                                                                                                                                                                                                                                                                                                                                                                                                                       | 0.00%                                                                                                                                                                                                                                                                                                                                                                                                                                                                                                                                                                                                                                                                                                                                                                                                                                                                                                                                                                                                                                                                                                                                                                                                                                                                                                                                                                                                                                                                                                                                                                                                                                                                                                                                                                                                                                                                                                                                                                                                          | (                                                                                                                                                                                                                                                                                                                                                                                                                                                                                                                                                                                                                                                                                                                                                                                                                                                                                                                                                                                                                                                                                                                                                                                                                                                                                                                                                                                                                                                                                                                                                                                                                                                                                                                                                                                                                                                                                                                                                                                                                                                                                             | <b>0</b><br>0.00%)                                                                                                                                                                                                                                                                                                                                                                                                                                                                                                                                                                                                                                                                                                                                                                                                                                                                                                                                                                                                                                                                                                                                                                                                                                                                                                                | <b>\$0.00</b><br>(0.00%)                                                                                                                                                                                                                                                                                                                                                                                                                                                                                                                                                                                                                                                                                                                                                                                                                                                                                                                                                                                                                                                                                                                                                                                                                                                                                                                                                                                                                                                                                                                                                                                                                                                                                                                                                              |
| <b>14</b><br>(0.08%)                         | 71.43%                                                                                                                                                                                                                                                                                                                                                                                                                                                                                                  | 10<br>(0.20%)                                                                                                                                                                                                                                                                                                                                                                                                                                                                                                                                                                                                                                                            | 7.14%                                                                                                                                                                                                                                                                                                                                                                                                                                                                                                                                                                                                                                                                                                                                                                                                                                                                                                                                                                                                                                                                                           | 2.93                                                                                                                                                                                                                                                                                                                                                                                                                                                                                                                                                                                                                                                                                                                                                                                                                                                                                                                                                                                                                                                                                                                   | 00:02:00                                                                                                                                                                                                                                                                                                                                                                                                                                                                                                                                                                                                                                                                                                                                                                                                                                                                                                                                                                                                                                                                                                                                                                                                                                                                                                                                                                                                                                                                                                                                                                                                                                                                                                                                                                                                                                                                                                                                                                                                                                                                                                |                                                                                                                                                                                                                                                                                                                                                                                                                                                                                                                                                                                                                                                                                                                                                                                                                                                                                                                                                                                                                                                                                                                                                                                                                                                                                                                                                                                                       | 35.71%                                                                                                                                                                                                                                                                                                                                                                                                                                                                                                                                                                                                                                                                                                                                                                                                                                                                                                                                                                                                                                                                                                                                                                                                                                                                                                                                                                                                                                                                                                                                                                                                                                                                                                                                                                                                                                                                                                                                                                                                         | (                                                                                                                                                                                                                                                                                                                                                                                                                                                                                                                                                                                                                                                                                                                                                                                                                                                                                                                                                                                                                                                                                                                                                                                                                                                                                                                                                                                                                                                                                                                                                                                                                                                                                                                                                                                                                                                                                                                                                                                                                                                                                             | 5<br>0.28%)                                                                                                                                                                                                                                                                                                                                                                                                                                                                                                                                                                                                                                                                                                                                                                                                                                                                                                                                                                                                                                                                                                                                                                                                                                                                                                                       | <b>\$0.00</b><br>(0.00%)                                                                                                                                                                                                                                                                                                                                                                                                                                                                                                                                                                                                                                                                                                                                                                                                                                                                                                                                                                                                                                                                                                                                                                                                                                                                                                                                                                                                                                                                                                                                                                                                                                                                                                                                                              |
| <b>13</b><br>(0.08%)                         | 38.46%                                                                                                                                                                                                                                                                                                                                                                                                                                                                                                  | <b>5</b><br>(0.10%)                                                                                                                                                                                                                                                                                                                                                                                                                                                                                                                                                                                                                                                      | 23.08%                                                                                                                                                                                                                                                                                                                                                                                                                                                                                                                                                                                                                                                                                                                                                                                                                                                                                                                                                                                                                                                                                          | 1.46                                                                                                                                                                                                                                                                                                                                                                                                                                                                                                                                                                                                                                                                                                                                                                                                                                                                                                                                                                                                                                                                                                                   | 00:00:47                                                                                                                                                                                                                                                                                                                                                                                                                                                                                                                                                                                                                                                                                                                                                                                                                                                                                                                                                                                                                                                                                                                                                                                                                                                                                                                                                                                                                                                                                                                                                                                                                                                                                                                                                                                                                                                                                                                                                                                                                                                                                                |                                                                                                                                                                                                                                                                                                                                                                                                                                                                                                                                                                                                                                                                                                                                                                                                                                                                                                                                                                                                                                                                                                                                                                                                                                                                                                                                                                                                       | 0.00%                                                                                                                                                                                                                                                                                                                                                                                                                                                                                                                                                                                                                                                                                                                                                                                                                                                                                                                                                                                                                                                                                                                                                                                                                                                                                                                                                                                                                                                                                                                                                                                                                                                                                                                                                                                                                                                                                                                                                                                                          | (                                                                                                                                                                                                                                                                                                                                                                                                                                                                                                                                                                                                                                                                                                                                                                                                                                                                                                                                                                                                                                                                                                                                                                                                                                                                                                                                                                                                                                                                                                                                                                                                                                                                                                                                                                                                                                                                                                                                                                                                                                                                                             | <b>0</b><br>0.00%)                                                                                                                                                                                                                                                                                                                                                                                                                                                                                                                                                                                                                                                                                                                                                                                                                                                                                                                                                                                                                                                                                                                                                                                                                                                                                                                | <b>\$0.00</b><br>(0.00%)                                                                                                                                                                                                                                                                                                                                                                                                                                                                                                                                                                                                                                                                                                                                                                                                                                                                                                                                                                                                                                                                                                                                                                                                                                                                                                                                                                                                                                                                                                                                                                                                                                                                                                                                                              |
| <b>13</b><br>(0.08%)                         | 100.00%                                                                                                                                                                                                                                                                                                                                                                                                                                                                                                 | 13<br>(0.26%)                                                                                                                                                                                                                                                                                                                                                                                                                                                                                                                                                                                                                                                            | 61.54%                                                                                                                                                                                                                                                                                                                                                                                                                                                                                                                                                                                                                                                                                                                                                                                                                                                                                                                                                                                                                                                                                          | 1.38                                                                                                                                                                                                                                                                                                                                                                                                                                                                                                                                                                                                                                                                                                                                                                                                                                                                                                                                                                                                                                                                                                                   | 00:00:11                                                                                                                                                                                                                                                                                                                                                                                                                                                                                                                                                                                                                                                                                                                                                                                                                                                                                                                                                                                                                                                                                                                                                                                                                                                                                                                                                                                                                                                                                                                                                                                                                                                                                                                                                                                                                                                                                                                                                                                                                                                                                                |                                                                                                                                                                                                                                                                                                                                                                                                                                                                                                                                                                                                                                                                                                                                                                                                                                                                                                                                                                                                                                                                                                                                                                                                                                                                                                                                                                                                       | 0.00%                                                                                                                                                                                                                                                                                                                                                                                                                                                                                                                                                                                                                                                                                                                                                                                                                                                                                                                                                                                                                                                                                                                                                                                                                                                                                                                                                                                                                                                                                                                                                                                                                                                                                                                                                                                                                                                                                                                                                                                                          | (                                                                                                                                                                                                                                                                                                                                                                                                                                                                                                                                                                                                                                                                                                                                                                                                                                                                                                                                                                                                                                                                                                                                                                                                                                                                                                                                                                                                                                                                                                                                                                                                                                                                                                                                                                                                                                                                                                                                                                                                                                                                                             | <b>0</b><br>0.00%)                                                                                                                                                                                                                                                                                                                                                                                                                                                                                                                                                                                                                                                                                                                                                                                                                                                                                                                                                                                                                                                                                                                                                                                                                                                                                                                | <b>\$0.00</b><br>(0.00%)                                                                                                                                                                                                                                                                                                                                                                                                                                                                                                                                                                                                                                                                                                                                                                                                                                                                                                                                                                                                                                                                                                                                                                                                                                                                                                                                                                                                                                                                                                                                                                                                                                                                                                                                                              |
| <b>11</b><br>(0.06%)                         | 90.91%                                                                                                                                                                                                                                                                                                                                                                                                                                                                                                  | 10<br>(0.20%)                                                                                                                                                                                                                                                                                                                                                                                                                                                                                                                                                                                                                                                            | 72.73%                                                                                                                                                                                                                                                                                                                                                                                                                                                                                                                                                                                                                                                                                                                                                                                                                                                                                                                                                                                                                                                                                          | 1.00                                                                                                                                                                                                                                                                                                                                                                                                                                                                                                                                                                                                                                                                                                                                                                                                                                                                                                                                                                                                                                                                                                                   | 00:00:02                                                                                                                                                                                                                                                                                                                                                                                                                                                                                                                                                                                                                                                                                                                                                                                                                                                                                                                                                                                                                                                                                                                                                                                                                                                                                                                                                                                                                                                                                                                                                                                                                                                                                                                                                                                                                                                                                                                                                                                                                                                                                                |                                                                                                                                                                                                                                                                                                                                                                                                                                                                                                                                                                                                                                                                                                                                                                                                                                                                                                                                                                                                                                                                                                                                                                                                                                                                                                                                                                                                       | 0.00%                                                                                                                                                                                                                                                                                                                                                                                                                                                                                                                                                                                                                                                                                                                                                                                                                                                                                                                                                                                                                                                                                                                                                                                                                                                                                                                                                                                                                                                                                                                                                                                                                                                                                                                                                                                                                                                                                                                                                                                                          | (                                                                                                                                                                                                                                                                                                                                                                                                                                                                                                                                                                                                                                                                                                                                                                                                                                                                                                                                                                                                                                                                                                                                                                                                                                                                                                                                                                                                                                                                                                                                                                                                                                                                                                                                                                                                                                                                                                                                                                                                                                                                                             | <b>0</b><br>0.00%)                                                                                                                                                                                                                                                                                                                                                                                                                                                                                                                                                                                                                                                                                                                                                                                                                                                                                                                                                                                                                                                                                                                                                                                                                                                                                                                | <b>\$0.00</b><br>(0.00%)                                                                                                                                                                                                                                                                                                                                                                                                                                                                                                                                                                                                                                                                                                                                                                                                                                                                                                                                                                                                                                                                                                                                                                                                                                                                                                                                                                                                                                                                                                                                                                                                                                                                                                                                                              |
| <b>11</b><br>(0.06%)                         | 100.00%                                                                                                                                                                                                                                                                                                                                                                                                                                                                                                 | 11<br>(0.22%)                                                                                                                                                                                                                                                                                                                                                                                                                                                                                                                                                                                                                                                            | 54.55%                                                                                                                                                                                                                                                                                                                                                                                                                                                                                                                                                                                                                                                                                                                                                                                                                                                                                                                                                                                                                                                                                          | 1.64                                                                                                                                                                                                                                                                                                                                                                                                                                                                                                                                                                                                                                                                                                                                                                                                                                                                                                                                                                                                                                                                                                                   | 00:00:47                                                                                                                                                                                                                                                                                                                                                                                                                                                                                                                                                                                                                                                                                                                                                                                                                                                                                                                                                                                                                                                                                                                                                                                                                                                                                                                                                                                                                                                                                                                                                                                                                                                                                                                                                                                                                                                                                                                                                                                                                                                                                                |                                                                                                                                                                                                                                                                                                                                                                                                                                                                                                                                                                                                                                                                                                                                                                                                                                                                                                                                                                                                                                                                                                                                                                                                                                                                                                                                                                                                       | 0.00%                                                                                                                                                                                                                                                                                                                                                                                                                                                                                                                                                                                                                                                                                                                                                                                                                                                                                                                                                                                                                                                                                                                                                                                                                                                                                                                                                                                                                                                                                                                                                                                                                                                                                                                                                                                                                                                                                                                                                                                                          | (                                                                                                                                                                                                                                                                                                                                                                                                                                                                                                                                                                                                                                                                                                                                                                                                                                                                                                                                                                                                                                                                                                                                                                                                                                                                                                                                                                                                                                                                                                                                                                                                                                                                                                                                                                                                                                                                                                                                                                                                                                                                                             | <b>0</b><br>0.00%)                                                                                                                                                                                                                                                                                                                                                                                                                                                                                                                                                                                                                                                                                                                                                                                                                                                                                                                                                                                                                                                                                                                                                                                                                                                                                                                | <b>\$0.00</b><br>(0.00%)                                                                                                                                                                                                                                                                                                                                                                                                                                                                                                                                                                                                                                                                                                                                                                                                                                                                                                                                                                                                                                                                                                                                                                                                                                                                                                                                                                                                                                                                                                                                                                                                                                                                                                                                                              |
| <b>5</b><br>(0.03%)                          | 100.00%                                                                                                                                                                                                                                                                                                                                                                                                                                                                                                 | 5<br>(0.10%)                                                                                                                                                                                                                                                                                                                                                                                                                                                                                                                                                                                                                                                             | 100.00%                                                                                                                                                                                                                                                                                                                                                                                                                                                                                                                                                                                                                                                                                                                                                                                                                                                                                                                                                                                                                                                                                         | 1.00                                                                                                                                                                                                                                                                                                                                                                                                                                                                                                                                                                                                                                                                                                                                                                                                                                                                                                                                                                                                                                                                                                                   | 00:00:00                                                                                                                                                                                                                                                                                                                                                                                                                                                                                                                                                                                                                                                                                                                                                                                                                                                                                                                                                                                                                                                                                                                                                                                                                                                                                                                                                                                                                                                                                                                                                                                                                                                                                                                                                                                                                                                                                                                                                                                                                                                                                                |                                                                                                                                                                                                                                                                                                                                                                                                                                                                                                                                                                                                                                                                                                                                                                                                                                                                                                                                                                                                                                                                                                                                                                                                                                                                                                                                                                                                       | 0.00%                                                                                                                                                                                                                                                                                                                                                                                                                                                                                                                                                                                                                                                                                                                                                                                                                                                                                                                                                                                                                                                                                                                                                                                                                                                                                                                                                                                                                                                                                                                                                                                                                                                                                                                                                                                                                                                                                                                                                                                                          | (                                                                                                                                                                                                                                                                                                                                                                                                                                                                                                                                                                                                                                                                                                                                                                                                                                                                                                                                                                                                                                                                                                                                                                                                                                                                                                                                                                                                                                                                                                                                                                                                                                                                                                                                                                                                                                                                                                                                                                                                                                                                                             | <b>0</b><br>0.00%)                                                                                                                                                                                                                                                                                                                                                                                                                                                                                                                                                                                                                                                                                                                                                                                                                                                                                                                                                                                                                                                                                                                                                                                                                                                                                                                | <b>\$0.00</b><br>(0.00%)                                                                                                                                                                                                                                                                                                                                                                                                                                                                                                                                                                                                                                                                                                                                                                                                                                                                                                                                                                                                                                                                                                                                                                                                                                                                                                                                                                                                                                                                                                                                                                                                                                                                                                                                                              |
| <b>4</b><br>(0.02%)                          | 75.00%                                                                                                                                                                                                                                                                                                                                                                                                                                                                                                  | <b>3</b><br>(0.06%)                                                                                                                                                                                                                                                                                                                                                                                                                                                                                                                                                                                                                                                      | 100.00%                                                                                                                                                                                                                                                                                                                                                                                                                                                                                                                                                                                                                                                                                                                                                                                                                                                                                                                                                                                                                                                                                         | 1.00                                                                                                                                                                                                                                                                                                                                                                                                                                                                                                                                                                                                                                                                                                                                                                                                                                                                                                                                                                                                                                                                                                                   | 00:00:00                                                                                                                                                                                                                                                                                                                                                                                                                                                                                                                                                                                                                                                                                                                                                                                                                                                                                                                                                                                                                                                                                                                                                                                                                                                                                                                                                                                                                                                                                                                                                                                                                                                                                                                                                                                                                                                                                                                                                                                                                                                                                                |                                                                                                                                                                                                                                                                                                                                                                                                                                                                                                                                                                                                                                                                                                                                                                                                                                                                                                                                                                                                                                                                                                                                                                                                                                                                                                                                                                                                       | 0.00%                                                                                                                                                                                                                                                                                                                                                                                                                                                                                                                                                                                                                                                                                                                                                                                                                                                                                                                                                                                                                                                                                                                                                                                                                                                                                                                                                                                                                                                                                                                                                                                                                                                                                                                                                                                                                                                                                                                                                                                                          | (                                                                                                                                                                                                                                                                                                                                                                                                                                                                                                                                                                                                                                                                                                                                                                                                                                                                                                                                                                                                                                                                                                                                                                                                                                                                                                                                                                                                                                                                                                                                                                                                                                                                                                                                                                                                                                                                                                                                                                                                                                                                                             | <b>0</b><br>0.00%)                                                                                                                                                                                                                                                                                                                                                                                                                                                                                                                                                                                                                                                                                                                                                                                                                                                                                                                                                                                                                                                                                                                                                                                                                                                                                                                | <b>\$0.00</b><br>(0.00%)                                                                                                                                                                                                                                                                                                                                                                                                                                                                                                                                                                                                                                                                                                                                                                                                                                                                                                                                                                                                                                                                                                                                                                                                                                                                                                                                                                                                                                                                                                                                                                                                                                                                                                                                                              |
| <b>1</b><br>(0.01%)                          | 100.00%                                                                                                                                                                                                                                                                                                                                                                                                                                                                                                 | <b>1</b><br>(0.02%)                                                                                                                                                                                                                                                                                                                                                                                                                                                                                                                                                                                                                                                      | 100.00%                                                                                                                                                                                                                                                                                                                                                                                                                                                                                                                                                                                                                                                                                                                                                                                                                                                                                                                                                                                                                                                                                         | 1.00                                                                                                                                                                                                                                                                                                                                                                                                                                                                                                                                                                                                                                                                                                                                                                                                                                                                                                                                                                                                                                                                                                                   | 00:00:00                                                                                                                                                                                                                                                                                                                                                                                                                                                                                                                                                                                                                                                                                                                                                                                                                                                                                                                                                                                                                                                                                                                                                                                                                                                                                                                                                                                                                                                                                                                                                                                                                                                                                                                                                                                                                                                                                                                                                                                                                                                                                                |                                                                                                                                                                                                                                                                                                                                                                                                                                                                                                                                                                                                                                                                                                                                                                                                                                                                                                                                                                                                                                                                                                                                                                                                                                                                                                                                                                                                       | 0.00%                                                                                                                                                                                                                                                                                                                                                                                                                                                                                                                                                                                                                                                                                                                                                                                                                                                                                                                                                                                                                                                                                                                                                                                                                                                                                                                                                                                                                                                                                                                                                                                                                                                                                                                                                                                                                                                                                                                                                                                                          | (                                                                                                                                                                                                                                                                                                                                                                                                                                                                                                                                                                                                                                                                                                                                                                                                                                                                                                                                                                                                                                                                                                                                                                                                                                                                                                                                                                                                                                                                                                                                                                                                                                                                                                                                                                                                                                                                                                                                                                                                                                                                                             | <b>0</b><br>0.00%)                                                                                                                                                                                                                                                                                                                                                                                                                                                                                                                                                                                                                                                                                                                                                                                                                                                                                                                                                                                                                                                                                                                                                                                                                                                                                                                | <b>\$0.00</b><br>(0.00%)                                                                                                                                                                                                                                                                                                                                                                                                                                                                                                                                                                                                                                                                                                                                                                                                                                                                                                                                                                                                                                                                                                                                                                                                                                                                                                                                                                                                                                                                                                                                                                                                                                                                                                                                                              |
|                                              | Sessions           17,096           % of Total:<br>100.00%<br>(17,096)           10,042<br>(58.74%)           3,021<br>(17.67%)           2,522<br>(14.75%)           2,522<br>(14.75%)           493<br>(2.88%)           62<br>(0.36%)           (0.36%)           0.36%)           14<br>(0.08%)           0.36%)           13<br>(0.08%)           13<br>(0.08%)           0.08%)           13<br>(0.08%)           0.08%)           10,06%)           0.03%)           4(0.02%)           4(0.02%) | New           Sessions         % New<br>Sessions           17,096         29,29%<br>Avg for<br>View:<br>29,28%<br>(0.04%)           10,042         25,86%           3,021         23,44%           2,522         42,19%           (14.75%)         42,19%           2,522         42,19%           (14.75%)         41,38%           20,03%         41,38%           (0.36%)         79,03%           (0.36%)         92,86%           (0.13%)         92,86%           (0.08%)         38,46%           (0.08%)         100,00%           (0.08%)         100,00%           (0.06%)         100,00%           (0.06%)         100,00%           (0.03%)         100,00% | New         New           Sessions         % New         New           17,096         29.29%         5,008           % of Total:         Avg for         Total:           100.00%         29.29%         5,008           % of Total:         29.28%         100.04%           10,042         25.86%         2,597           (17,096)         23.44%         708           (17,67%)         23.44%         708           (14.75%)         42.19%         1,064           (14.75%)         41.38%         204           (4.96%)         37.03%         314           (4.96%)         41.38%         (4.07%)           (0.36%)         41.38%         (0.28%)           (0.36%)         92.86%         13           (0.08%)         92.86%         100.02%)           (0.08%)         92.86%         (0.26%)           (0.08%)         38.46%         (0.02%)           (0.08%)         38.46%         (0.00%)           (0.08%)         100.00%         11           (0.06%)         90.91%         (0.20%)           (0.06%)         100.00%         (0.20%)           (0.0.6%)         100.00%< | New         New         Bounce           Sessions         % New         New         Bounce           17,096         29.29%         5,008         46.47%           % of Total:         29.29%         5,008         46.47%           (17,096)         29.28%         0.004%         9.061           100.00%         25.86%         2,597         45.96%           (17,078)         23.44%         708         45.18%           (17.67%)         23.44%         708         47.98%           (14.75%)         42.19%         1,064         47.98%           (14.75%)         42.19%         1,064         47.98%           (14.75%)         41.38%         204         46.86%           (2.88%)         37.03%         314         48.35%           (0.36%)         79.03%         499         72.58%           (0.13%)         4.55%         0.02%         78.57%           (0.08%)         92.86%         13         78.57%           (0.08%)         38.46%         0.02%         71.44%           (0.08%)         38.46%         0.02%         61.54%           (0.08%)         38.46%         0.020%         72.73% | Number Not the series of the series | Yes         Yes         New<br>Sessions         New<br>Sessions         Bounce<br>New<br>Session         Pages /<br>Session         Avg.<br>Session<br>Duration           17,096<br>% of Total:<br>100,00%<br>(17,096         29,29%<br>Session         5008<br>% of Total:<br>29,28%<br>(10,04%         46,47%<br>Session         2.27<br>Avg for<br>View:<br>00,00%         2003:55<br>(0,00%           100,042<br>(17,67%)         25,86%<br>(10,04%)         2,597<br>(10,00%         45,196%         2.40         00:04:29           3,021<br>(17,67%)         23,44%         708<br>(14,47%)         45,18%         2.29         00:03:54           2,522<br>(14,75%)         42,19%         1,064<br>(21,25%)         47,98%         1.92         00:02:04           848<br>(4,96%)         37.03%         314<br>(6,27%)         48,35%         1.97         00:04:05           493<br>(2,88%)         41.38%         204<br>(40.07%)         46.86%         2.28         00:02:53           662<br>(0,36%)         79.03%         49<br>(0,98%)         72.58%         1.32         00:00:01           (0,13%)         92.86%         13<br>(0,26%)         78.57%         1.14         00:00:01           (0,08%)         38.46%         (0,10%)         7.14%         2.93         00:02:00           (0,08%)         100.00%         (1,27%)         54.55%         1.64         00:00:01 | Arrow         New Sessions         New Users         Bounce Rate         Pages / Session         Arg. Session         Mobile IDB A I Convers           17,096         29.29% Or Total: New View: 100.00% View: 100.0 | Y         Image: Constraint of the sension of the sensitivity of the sensitiv | Vert         Vert         Persion         New<br>Sessions         New<br>Users         Bounce<br>Rate         Page /<br>Session         Arg<br>Session         Mobile IDB Access (Goal<br>1 Conversion Rate)         Mobile IDB Access (Goal<br>(Goal 1 Competed<br>Vert $^{1}$ Conversion Rate         29.29%<br>29.25%         5.008<br>5.007         46.47%<br>Vert         2.277<br>Vert         700.355<br>Vert         Avg for<br>Vert $^{1}$ Conversion Rate) $^{1}$ Conve | Image: Normal Sessions         New Sessions         Bounce Rate         Pages / Session Session         Mobile IDB Access (Goal Competitions)         Mobile IDB Access (Goal Competitions)           17.096         29.295         50.06         Ad 64.7%         22.7         Avg for View, View, 44.7%         Yeg or Total (0.00%)         Yeg or Yeg o |