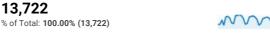

# **Depth of Visit**

Jul 1, 2017 - Jul 31, 2017

Distribution

Page Depth

Sessions

13,722

% of Total: 100.00% (13,722)

Pageviews

27,926 % of Total: 100.00% (27,926)

| Page Depth | Sessions | Pageviews |
|------------|----------|-----------|
| <1         | 56       | 0         |
| 1          | 7,993    | 7,993     |
| 2          | 2,623    | 5,246     |
| 3          | 1,377    | 4,131     |
| 4          | 644      | 2,576     |
| 5          | 333      | 1,665     |
| 6          | 219      | 1,314     |
| 7          | 131      | 917       |
| 8          | 88       | 704       |
| 9          | 56       | 504       |
| 10         | 46       | 460       |
| 11         | 31       | 341       |
| 12         | 24       | 288       |
| 13         | 26       | 338       |
| 14         | 15       | 210       |
| 15         | 12       | 180       |
| 16         | 7        | 112       |
| 17         | 11       | 187       |
| 18         | 6        | 108       |
| 19         | 3        | 57        |
| 20+        | 21       | 595       |