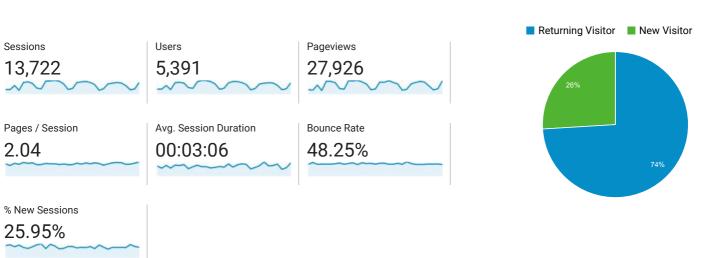

ons | Pageviews |
|-------------------------|----------|-----------|
| 0                       | 8,916    | 18,485    |
| 1                       | 835      | 1,570     |
| 2                       | 594      | 1,088     |
| 3                       | 408      | 828       |
| 4                       | 311      | 643       |
| 5                       | 238      | 485       |
| 6                       | 206      | 432       |
| 7                       | 170      | 317       |
| 8-14                    | 653      | 1,287     |
| 15-30                   | 605      | 1,210     |
| 31-60                   | 382      | 698       |
| 61-120                  | 312      | 705       |
| 121-364                 | 92       | 178       |

## **Visitor Overview**



Jul 1, 2017 - Jul 31, 2017

Overview





| Language  | Sessions | % Sessions |
|-----------|----------|------------|
| 1. en-us  | 13,297   | 96.90%     |
| 2. en-gb  | 89       | 0.65%      |
| 3. zh-cn  | 48       | 0.35%      |
| 4. c      | 34       | 0.25%      |
| 5. fr     | 30       | 0.22%      |
| 6. es     | 25       | 0.18%      |
| 7. fr-ca  | 23       | 0.17%      |
| 8. zh-tw  | 20       | 0.15%      |
| 9. en     | 19       | 0.14%      |
| 10. en-ca | 13       | 0.09%      |