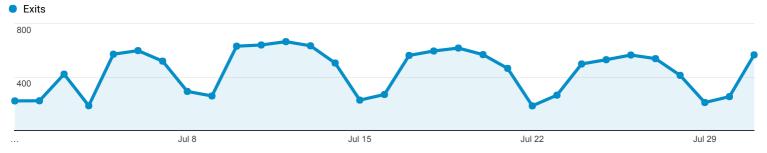

| <b>1</b> (0.00%) | 1<br>(0.00%) | 00:00:00 | 0<br>(0.00%)     | 0.00% | 100.00% | \$0.00<br>(0.00%) |

(0.00%)

**1** (0.00%)

(0.00%)

(0.00%)

00:00:09

00:00:30

(0.01%)

0 (0.00%)

0 (0.00%)

0.00%

00:00:20

(0.00%)

0.00%

0.00%

0.00%

0.00%

(0.00%)

\$0.00 (0.00%)

782. You searched for "staff" - Raymond H. Fogler Library

783. You searched for "state of maine reports" - Raymond H. Fogler Library

800. You searched for "workshops/seminars" - Raymond H. Fogler Library

\$0.00 (0.00%) Rows 1 - 800 of 800

0.00%

**1** (0.00%)

66.67%

66.67%

87 (0.31%)

81

**58** (0.42%)

54

## **Top Exit Pages**

19. /2017/07/11/preserving-sounds-past/

20. /speccoll/theses\_instructions/



Jul 1, 2017 - Jul 31, 2017

Explorer



| Page |                                          | Exits                                           | Pageviews                                    | % Exit                                          |
|------|------------------------------------------|-------------------------------------------------|----------------------------------------------|-------------------------------------------------|
|      |                                          | 13,666<br>% of<br>Total:<br>100.00%<br>(13,666) | 27,926<br>% of Total:<br>100.00%<br>(27,926) | 48.94%<br>Avg for<br>View:<br>48.94%<br>(0.00%) |
| 1.   |                                          | <b>7,005</b> (51.26%)                           | 14,108<br>(50.52%)                           | 49.65%                                          |
|