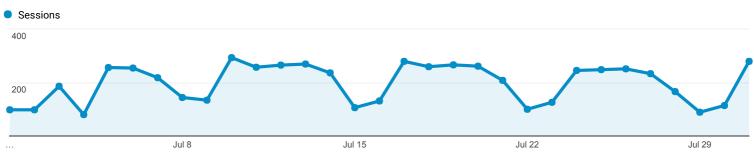

#### Frequency & Recency

Jul 1, 2017 - Jul 31, 2017

Distribution

Count of Sessions

Sessions

13,722

% of Total: 100.00% (13,722)

Pageviews

27,926

% of Total: 100.00% (27,926)