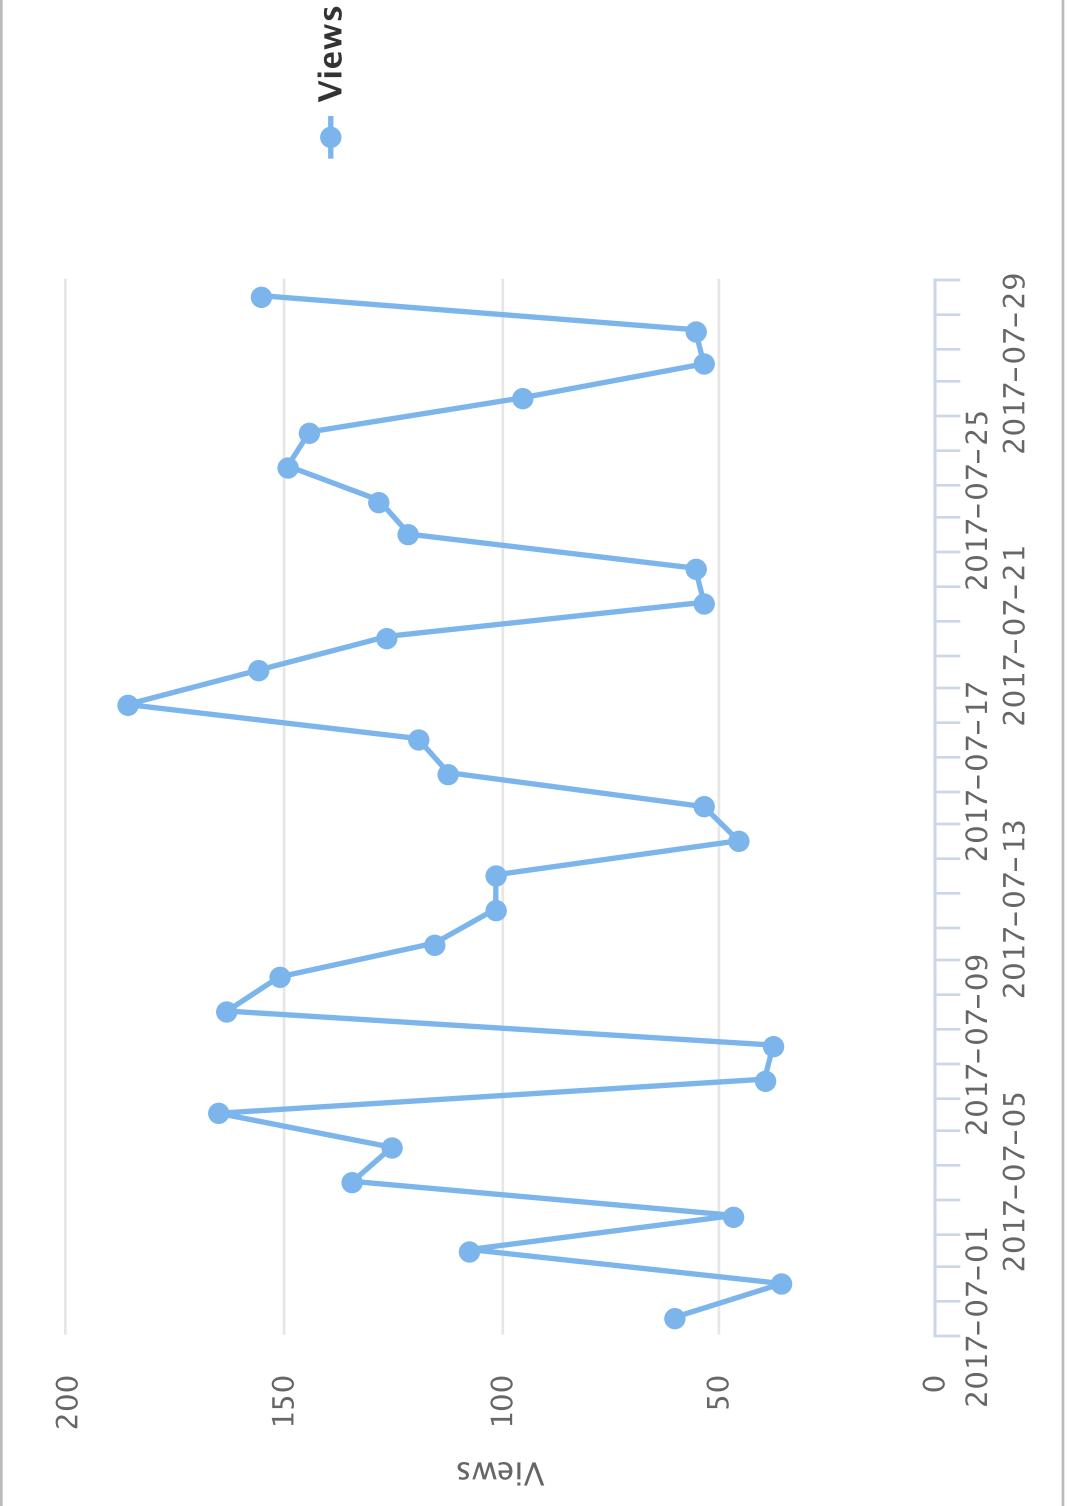

# Statistics - Subject Guides at University of Maine

| Guide ID | Guide Name                                                                       | Views    |
|----------|----------------------------------------------------------------------------------|----------|
| 149686   | Resource Delivery Services                                                       | 274      |
| 580761   | Theses and Dissertations                                                         | 170      |
| 87815    | SciFinder Database Guide                                                         | 141      |
| 118010   | Education                                                                        | 116      |
| 134323   | Faculty Services                                                                 | 103      |
| 484374   | Life Hack: Library Research                                                      | 81       |
| 109518   | Finding Funding                                                                  | 78       |
| 114336   | Patent and Trademark Resource Center                                             | 78       |
| 129867   | Business Databases                                                               | 78       |
| 149681   | Government Publications                                                          | 77       |
| 519402   | Copyright for Instructors                                                        | 69       |
| 139613   | Hot Topics: Cyber Security                                                       | 58       |
| 119327   | Art                                                                              | 57       |
| 463232   | Graduate Student Research Tips & Tricks                                          | 55       |
| 452854   | Hot Topics: Zika Virus                                                           | 52       |
| 608071   | University Archive                                                               | 52       |
| 201793   | Reference Services                                                               | 51       |
| 365933   | ERL 535: Current Practices in Reading                                            | 50       |
| 154925   | Self-Archiving in Digital Commons                                                | 47       |
| 241840   | Psychology                                                                       | 47       |
| 376745   | Business Research:SWOT Analysis Research Guide                                   | 45       |
| 150206   | Business Research: Exchange Rates                                                | 42       |
| 212842   | Conference Posters and Presentations                                             | 42       |
| 123011   | Marine Science                                                                   | 35       |
| 85693    | Chemistry                                                                        | 34       |
| 144444   | Hot Topics: Terrorism in the Middle East                                         | 33       |
| 660110   | Social Work Policy Paper                                                         | 33       |
| 108134   | Political Science                                                                | 32       |
| 108152   | Women's, Gender, and Sexuality Studies                                           | 32       |
| 124750   | Biology and Ecology                                                              | 32       |
| 127723   | History                                                                          | 32       |
| 126237   | Chemical and Biological Engineering                                              | 31       |
| 126240   | Mechanical Engineering                                                           | 31       |
| 119325   | Agriculture                                                                      | 29       |
| 396488   | RefWorks                                                                         | 28       |
| 160910   | Library Accessibility Service                                                    | 27       |
| 46452    | News Research                                                                    | 25       |
| 119330   | Native American Studies                                                          | 25       |
| 264641   |                                                                                  | 22       |
| 238983   | Troubleshooting Access to Online Resources Locating Who Cited Your Work          | 21       |
| 265530   | Research Data Management                                                         | 21       |
| 211192   | Hot Topics: Domestic Violence                                                    | 20       |
| 77587    | •                                                                                | 19       |
|          | Anthropology  Richamistry Richardigina Microbiology Molecular & Collular Richard |          |
| 83888    | Biochemistry, Biomedicine, Microbiology, Molecular & Cellular Biology            | 19       |
| 154193   | Hot Topics: Offshore Wind Energy in Maine                                        | 19       |
| 480725   | Maine's Business, Science and Technology Library                                 | 19       |
| 493071   | Beer: Just Brew It                                                               | 19<br>18 |