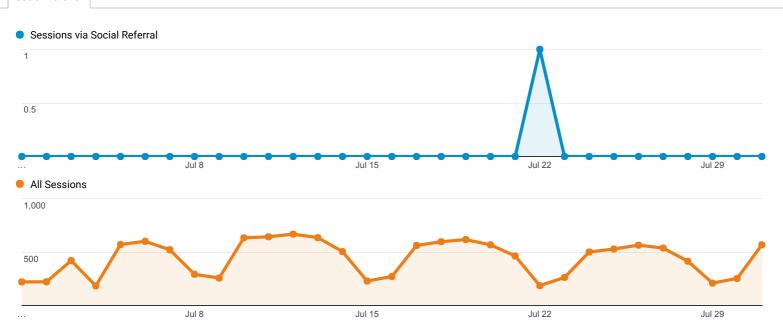

s://www.facebook.com/&page=/yearbooks/          | <b>1</b><br>(5.26%)  | 1<br>(3.45%)       | 00:00:05              | 1.00            |  |

Jul 22

Rows 1 - 5 of 5

Jul 29

## **Social Network Referrals**

ALL » SOCIAL NETWORK: wikiHow







| Shared URL |                                                   | Sessions              | Pageviews          | Avg. Session Duration | Pages / Session |  |
|------------|---------------------------------------------------|-----------------------|--------------------|-----------------------|-----------------|--|
| 1.         | libguides.library.umaine.edu/patents/patentsearch | <b>2</b><br>(100.00%) | <b>8</b> (100.00%) | 00:03:14              | 4.00            |  |

Rows 1 - 1 of 1

## **Social Network Referrals**

ALL » SOCIAL NETWORK: Blogger







| Shared URL             | Sessions              | Pageviews      | Avg. Session Duration | Pages / Session |
|------------------------|-----------------------|----------------|-----------------------|-----------------|
| 1. library.umaine.edu/ | <b>1</b><br>(100.00%) | 2<br>(100.00%) | 00:00:06              | 2.00            |

Rows 1 - 1 of 1

## **Social Network Referrals**

ALL » SOCIAL NETWORK: Pinterest







| Sha | ared URL                     | Sessions              | Pageviews      | Avg. Session<br>Duration | Pages / Session |  |
|-----|------------------------------|-----------------------|----------------|--------------------------|-----------------|--|
| 1.  | library.umaine.edu/404.html? | <b>1</b><br>(100.00%) | 1<br>(100,00%) | 00:00:00                 | 1.00