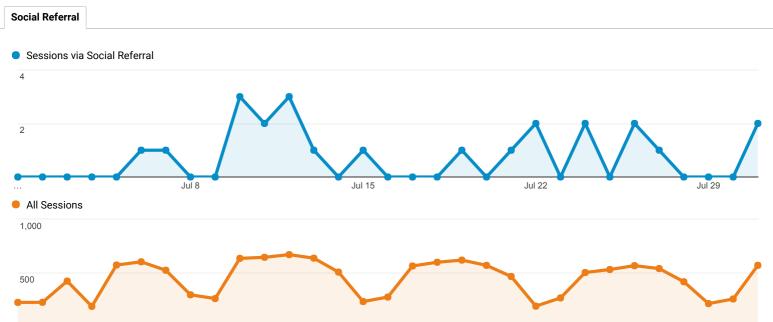

b>1</b> (0.26%) | 0.00%   | 1.00 | 00:00:06 | 0.00%   | 0<br>(0.00%) | \$0.00<br>(0.00%) |
| 136. worldtraveler.world                  | <b>1</b><br>(0.03%) | 100.00% | <b>1</b> (0.26%) | 100.00% | 1.00 | 00:00:00 | 0.00%   | 0<br>(0.00%) | \$0.00<br>(0.00%) |
| 137. www2.bing.com                        | <b>1</b><br>(0.03%) | 0.00%   | <b>0</b> (0.00%) | 100.00% | 1.00 | 00:00:00 | 0.00%   | 0<br>(0.00%) | \$0.00<br>(0.00%) |
|                                           |                     |         |                  |         |      |          |         |              |                   |

(0.26%) 100.00%

1.00 00:00:00

0.00%

(0.00%)

(0.03%) 100.00%

120. search.handycafe.com

Rows 1 - 137 of 137

© 2017 Google

## **Social Network Referrals**

Jul 1, 2017 - Jul 31, 2017



Jul 8



| Social Network | Sessions              | Pageviews          | Avg. Session Duration | Pages / Session |  |
|----------------|-----------------------|--------------------|-----------------------|-----------------|--|
| 1. Facebook    | <b>19</b><br>(82.61%) | <b>29</b> (72.50%) | 00:01:46              | 1.53            |  |
| 2. wikiHow     | <b>2</b><br>(8.70%)   | <b>8</b> (20.00%)  | 00:03:14              | 4.00            |  |
| 3. Blogger     | <b>1</b><br>(4.35%)   | 2<br>(5.00%)       | 00:00:06              | 2.00            |  |
| 4. Pinterest   | <b>1</b> (4.35%)      | 1<br>(2.50%)       | 00:00:00              | 1.00            |  |

Jul 22

Jul 15

Rows 1 - 4 of 4

Jul 29

## **Social Network Referrals**

ALL » SOCIAL NETWORK: Facebook



Jul 8

#### **Social Referral**

Se