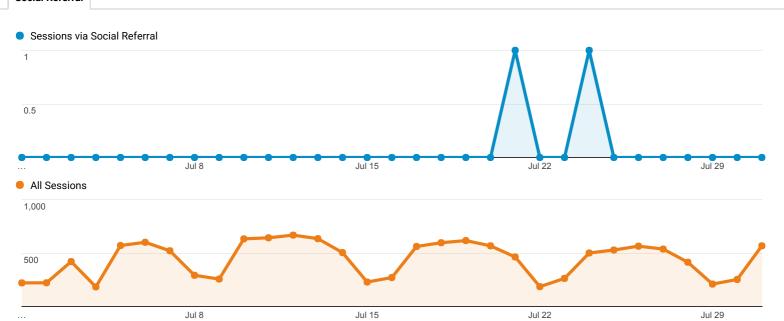

s-past/                                    | <b>5</b> (26.32%)    | 5<br>(17.24%)      | 00:00:30              | 1.00            |  |
| 3.  | library.umaine.edu/404.html?<br>from=https://www.facebook.com/&page=/science/compsci.htm | <b>2</b><br>(10.53%) | 2<br>(6.90%)       | 00:00:05              | 1.00            |  |
| 4.  | libguides.library.umaine.edu/arch/videos?<br>preview=5e41efa37f1851470eceff037d646c45    | <b>1</b><br>(5.26%)  | 2<br>(6.90%)       | 00:10:21              | 2.00            |  |
| 5.  | library.umaine.edu/404.html?<br>from=https://www.facebook.com/&page=/yearbooks/          | <b>1</b><br>(5.26%)  | 1<br>(3.45%)       | 00:00:05              | 1.00            |  |

Jul 22

Rows 1 - 5 of 5

Jul 29

## **Social Network Referrals**

ALL » SOCIAL NETWORK: wikiHow







| Shared URL |                                                   | Sessions              | Pageviews          | Avg. Session Duration | Pages / Session |  |
|------------|---------------------------------------------------|-----------------------|--------------------|-----------------------|-----------------|--|
| 1.         | libguides.library.umaine.edu/patents/patentsearch | <b>2</b><br>(100.00%) | <b>8</b> (100.00%) | 00:03:14              | 4.00            |  |

Rows 1 - 1 of 1

## **Social Network Referrals**

ALL » SOCIAL NETWORK: Blogger







| Shared URL             | Sessions              | Pageviews      | Avg. Session Duration | Pages / Session |
|------------------------|-----------------------|----------------|-----------------------|-----------------|
| 1. library.umaine