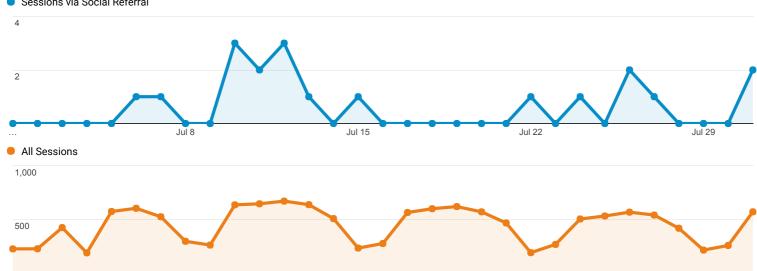

s              | Pageviews          | Avg. Session Duration | Pages / Session |  |
|----------------|-----------------------|--------------------|-----------------------|-----------------|--|
| 1. Facebook    | <b>19</b><br>(82.61%) | <b>29</b> (72.50%) | 00:01:46              | 1.53            |  |
| 2. wikiHow     | <b>2</b><br>(8.70%)   | <b>8</b> (20.00%)  | 00:03:14              | 4.00            |  |
| 3. Blogger     | <b>1</b><br>(4.35%)   | 2<br>(5.00%)       | 00:00:06              | 2.00            |  |
| 4. Pinterest   | <b>1</b> (4.35%)      | 1<br>(2.50%)       | 00:00:00              | 1.00            |  |

Jul 22

Jul 15

Rows 1 - 4 of 4

Jul 29

## **Social Network Referrals**

ALL » SOCIAL NETWORK: Facebook



Jul 8

#### **Social Referral**

Sessions via Social Referral



Jul 15

| Sha | ared URL                                                                                 | Sessions             | Pageviews          | Avg. Session Duration | Pages / Session |  |
|-----|------------------------------------------------------------------------------------------|----------------------|--------------------|-----------------------|-----------------|--|
| 1.  | library.umaine.edu/                                                                      | <b>10</b> (52.63%)   | <b>19</b> (65.52%) | 00:02:03              | 1.90            |  |
| 2.  | library.umaine.edu/2017/07/11/preserving-sounds-past/                                    | <b>5</b> (26.32%)    | 5<br>(17.24%)      | 00:00:30              | 1.00            |  |
| 3.  | library.umaine.edu/404.html?<b