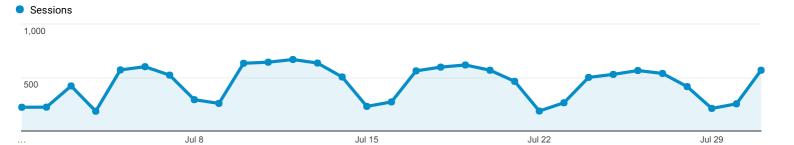

#### **Browser & OS**



Jul 1, 2017 - Jul 31, 2017

Explorer

Summary



Acquisition Behavior Conversions Goal 1: Mobile IDB Access Browser Avg. Mobile IDB Access (Goal Mobile IDB Access Mobile IDB Access % New Pages / New Bounce Sessions Session Sessions Users Rate Session 1 Conversion Rate) (Goal 1 Completions) (Goal 1 Value) Duration 13.722 25.97% 48.25% 2.04 00:03:06 11.92% 1,635 \$0.00 3,563 % of Total: % of Avg for View: 11.92% % of Total: % of Total: Avg for Avg for Avg for Avg for View: 25.95% Total: 100.06% View: 48.25% View: 2.04 View: 00:03:06 100 00% 100 00% 0.00% (13,722)(0.00%)(1,635)(\$0.00)(0.06%)(3,561)(0.00%) (0.00%)(0.00%)\$0.00 8,105 1,806 863 22.28% 49.15% 2.06 00:03:22 10.65% 1. Chrome (52.78%) (0.00%) (50.69%) (59.07%)**2,495** (18.18%) \$0.00 564 320 2. Firefox 22.61% 47.21% 2.07 00:03:12 12.83% (15.83%) (19.57%) (0.00%) 1,886 740 270