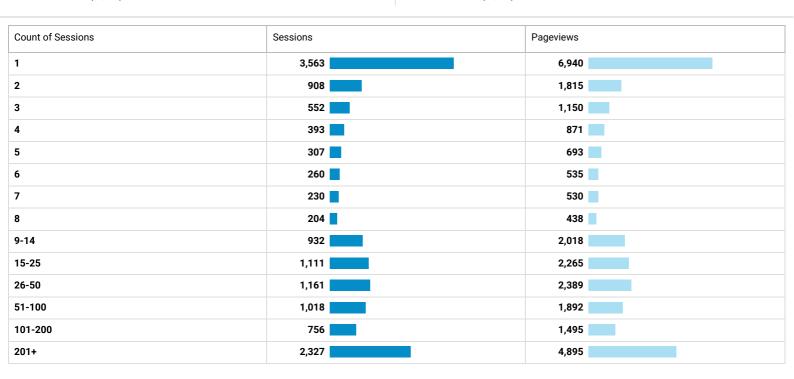

#### Frequency & Recency

Jul 1, 2017 - Jul 31, 2017

Distribution

Count of Sessions

Sessions

13,722

% of Total: 100.00% (13,722)

Pageviews

27,926

% of Total: 100.00% (27,926)