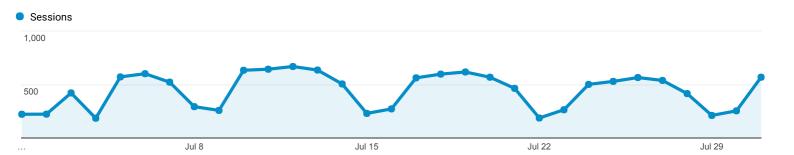

# **Depth of Visit**

Jul 1, 2017 - Jul 31, 2017

Distribution

Page Depth

Sessions

13,722

% of Total: 100.00% (13,722)

Pageviews

27,926 % of Total: 100.00% (27,926)

| Page Depth | Sessions | Pageviews |
|------------|----------|-----------|
| <1         | 56       | 0         |
| 1          | 7,993    | 7,993     |
| 2          | 2,623    | 5,246     |
| 3          | 1,377    | 4,131     |
| 4          | 644      | 2,576     |
| 5          | 333      | 1,665     |
| 6          | 219      | 1,314     |
| 7          | 131      | 917       |
| 8          | 88       | 704       |
| 9          | 56       | 504       |
| 10         | 46       | 460       |
| 11         | 31       | 341       |
| 12         | 24       | 288       |
| 13         | 26       | 338       |
| 14         | 15       | 210       |
| 15         | 12       | 180       |
| 16         | 7        | 112       |
| 17         | 11       | 187       |
| 18         | 6        | 108       |
| 19         | 3        | 57        |
| 20+        | 21       | 595       |