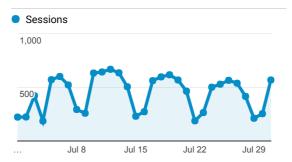

3 53.85% 00:00:31 Amazon Silk 53.85% 1.69 7.69% (0.09%) (0.20%) (0.06%) (0.00%) \$0.00 11 **Android Browser** 63.64% 45.45% 2.36 00:08:01 9.09% (0.08%) (0.20%)(0.06%)(0.00%)\$0.00 Opera 45.45% 54.55% 1.91 00:00:25 9.09% (0.06%) (0.08%) (0.14%) (0.00%)\$0.00 10 8 80.00% 20.00% 2.20 00:02:06 0.00% **Android Webview** 11. (0.07%)(0.22%)(0.00%)(0.00%)\$0.00 YaBrowser 22.22% 77.78% 1.00 <00:00:01 0.00% 12. (0.07%) (0.06%) (0.00%) (0.00%) \$0.00 Mozilla Compatible Agent 100.00% 100.00% 1.00 00:00:00 0.00% (0.04%) (0.14%) (0.00%) (0.00%)\$0.00 14. UC Browser 100.00% 00:01:32 0.00% 66.67% 1.67 (0.08%) (0.00%) (0.02%) (0.00%)\$0.00 15. Mozilla 100.00% 100.00% 1.00 00:00:00 0.00% (0.00%) (0.01%) (0.03%)(0.00%)

WW

My Dashboard

Jul 1, 2017 - Jul 31, 2017



#### Avg. Visit Duration



#### Visits



# Pageviews by Page Title

% of Total: 100.00% (27,926)

**Pageviews** 27,926

| Page Title                                                                                       | Pageviews |
|--------------------------------------------------------------------------------------------------|-----------|
| Raymond H. Fogler Library,<br>University of Maine                                                | 13,697    |
| Raymond H. Fogler Library I<br>ndexes and Databases                                              | 2,898     |
| Fogler Library: Indexes and<br>Databases                                                         | 2,168     |
| Raymond H. Fogler Library<br>Ejournals                                                           | 1,023     |
| Fogler Library Hours - Raym<br>ond H. F