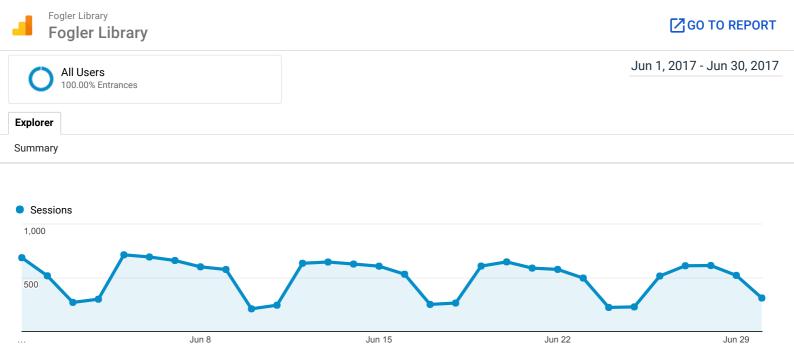

tors-guidelines/                   | <b>0</b><br>(0.00%) | 1<br>(0.00%)        | 0.00% |
| 1381. | /wgs                                            | <b>0</b><br>(0.00%) | <b>2</b><br>(0.01%) | 0.00% |
| 1382. | /wgsnewtitles                                   | <b>0</b><br>(0.00%) | <b>6</b><br>(0.02%) | 0.00% |
| 1383. | /wgsstudies/masculinities                       | <b>0</b><br>(0.00%) | <b>1</b><br>(0.00%) | 0.00% |
| 1384. | /wildlifefisheries                              | <b>0</b><br>(0.00%) | <b>3</b><br>(0.01%) | 0.00% |
| 1385. | /womenactivism                                  | <b>0</b><br>(0.00%) | <b>1</b><br>(0.00%) | 0.00% |
| 1386. | /zika/intro                                     | <b>0</b><br>(0.00%) | <b>2</b><br>(0.01%) | 0.00% |

Rows 1 - 1386 of 1386

© 2017 Google



| -     |                                     |                                              |                                                 |                                               |                                                 |                                             |                                                     |                                                        |                                                 |                                               |
|-------|-------------------------------------|----------------------------------------------|-------------------------------------------------|-----------------------------------------------|-------------------------------------------------|---------------------------------------------|------------