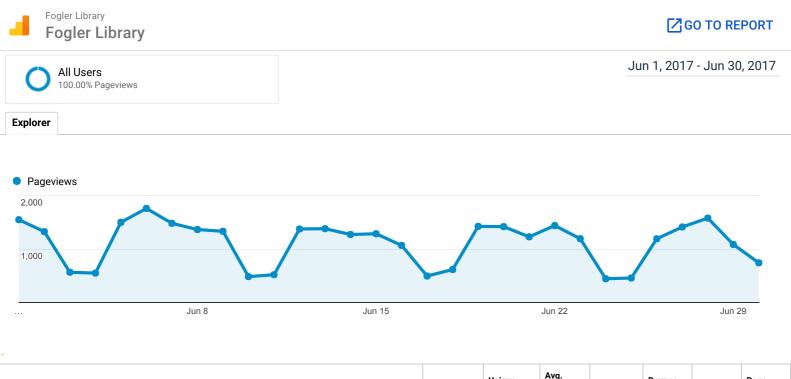

### Pageviews

vvv

| 33,583                       |      |
|------------------------------|------|
| % of Total: 100.00% (33,583) | vvvv |