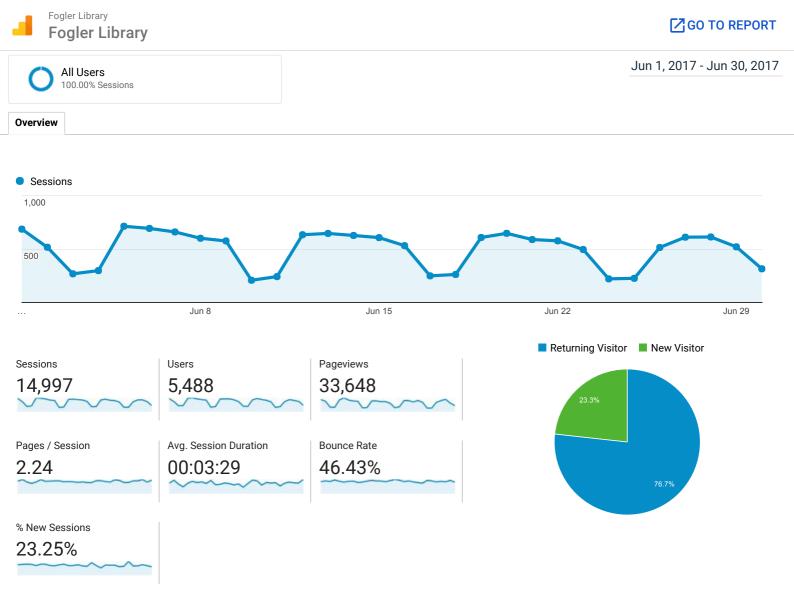

### My Dashboard

### Visits

14,970 % of Total: 100.00% (14,970)

### Pageviews

vvv

| 33,583                       |      |
|------------------------------|------|
| % of Total: 100.00% (33,583) | vvvv |