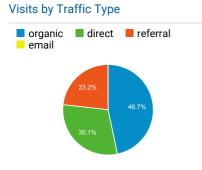

### Visits and Pages / Visit by Source / Medium

| Source / Medium                                       | Sessions | Pages /<br>Session |
|-------------------------------------------------------|----------|--------------------|
| google / organic                                      | 6,329    | 2.21               |
| (direct) / (none)                                     | 4,512    | 2.08               |
| libguides.library.umaine.edu / referr<br>al           | 614      | 3.35               |
| umaine.summon.serialssolutions.co<br>m / referral     | 575      | 2.24               |
| bb.courses.maine.edu / referral                       | 481      | 2.06               |
| bing / organic                                        | 417      | 2.21               |
| umaine.edu / referral                                 | 335      | 2.61               |
| yahoo / organic                                       | 209      | 2.36               |
| qq4nm4zz3u.search.serialssolution<br>s.com / referral | 187      | 2.45               |
| ursus.maine.edu / referral                            | 149      | 3.07               |