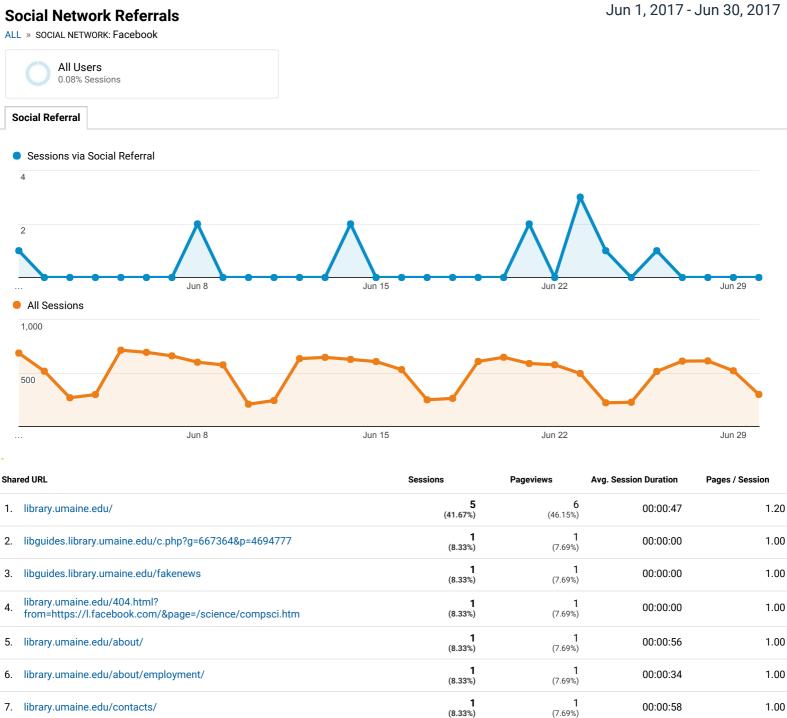

--------|-----------------------|-----------------------|-----------------|
| 1. Facebook      | <b>12</b><br>(75.00%) | <b>13</b><br>(76.47%) | 00:00:33              | 1.08            |
| 2. Google Groups | <b>1</b><br>(6.25%)   | <b>1</b><br>(5.88%)   | 00:00:00              | 1.00            |
| 3. StumbleUpon   | <b>1</b><br>(6.25%)   | <b>1</b><br>(5.88%)   | 00:00:00              | 1.00            |
| 4. Twitter       | <b>1</b><br>(6.25%)   | <b>1</b><br>(5.88%)   | 00:00:00              | 1.00            |
| 5. Weebly        | <b>1</b><br>(6.25%)   | <b>1</b><br>(5.88%)   | 00:00:00              | 1.00            |
|                  |                       |                       |                       |                 |

Rows 1 - 5 of 5



8. library.umaine.edu/studentemploy/



Rows 1 - 8 of 8

1.00

00:00:09

**1** (8.33%)

**1** (7.69%)



Jun 1, 2017 - Jun 30, 2017

### **Social Network Referrals**



Rows 1 - 1 of 1



Jun 1, 2017 - Jun 30, 2017

### **Social Network Referrals**





Rows 1 - 1 of 1



**Social Network Referrals** 

Jun 1, 2017 - Jun 30, 2017



Rows 1 - 1 of 1



### **Social Network Referrals**



Rows 1 - 1 of 1



| Page Title                                                                                             | Pageviews                                    | Unique<br>Pageviews                          | Avg.<br>Time on<br>Page                             | Entrances                                    | Bounce<br>Rate                                  | % Exit                                          | Page<br>Value