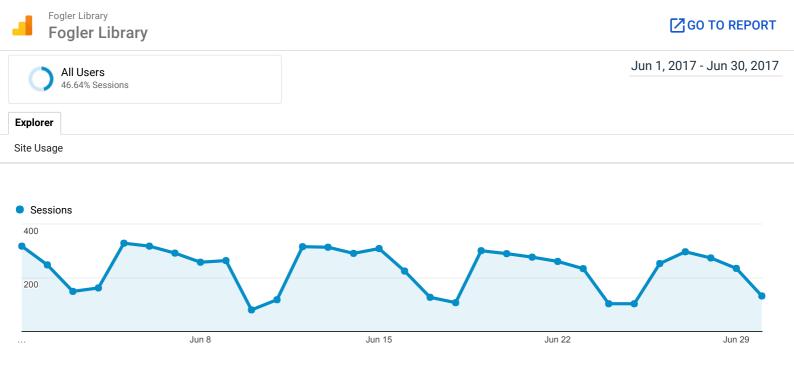

| Keyword                                                                          | Sessions                                   | Pages /<br>Session                        | Avg. Session<br>Duration                          | % New<br>Sessions                            | Bounce<br>Rate                                  |
|----------------------------------------------------------------------------------|--------------------------------------------|-------------------------------------------|---------------------------------------------------|----------------------------------------------|-------------------------------------------------|
|                                                                                  | 6,985<br>% of Total:<br>46.64%<br>(14,975) | 2.22<br>Avg for View:<br>2.24<br>(-1.11%) | 00:03:27<br>Avg for View:<br>00:03:29<br>(-0.68%) | 25.03%<br>Avg for View:<br>23.29%<br>(7.47%) | 46.81%<br>Avg for<br>View:<br>46.46%<br>(0.77%) |
| 1. (not provided)                                                                | <b>6,632</b><br>(94.95%)                   | 2.23                                      | 00:03:27                                          | 25.09%                                       | 46.79%                                          |
| 2. fogler libarry                                                                | <b>90</b><br>(1.29%)                       | 2.26                                      | 00:08:47                                          | 0.00%                                        | 45.56%                                          |
| 3. fogler library                                                                | <b>71</b><br>(1.02%)                       | 1.87                                      | 00:03:22                                          | 9.86%                                        | 60.56%                                          |
| 4. umaine library                                                                | <b>16</b><br>(0.23%)                       | 2.56                                      | 00:00:32                                          | 12.50%                                       | 12.50%                                          |
| 5. fogler ursus                                                                  | <b>13</b><br>(0.19%)                       | 2.77                                      | 00:05:41                                          | 0.00%                                        | 7.69%                                           |
| 6. fogler library onesearch                                                      | <b>12</b><br>(0.17%)                       | 1.25                                      | 00:00:14                                          | 33.33%                                       | 83.33%                                          |
| 7. foglar library                                                                | <b>8</b><br>(0.11%)                        | 2.88                                      | 00:05:19                                          | 0.00%                                        | 25.00%                                          |
| 8. folger library                                                                | <b>8</b><br>(0.11%)                        | 2.25                                      | 00:00:52                                          | 25.00%                                       | 37.50%                                          |
| 9. https://library.umaine.edu/circulation/id-card-community-member/#other        | <b>7</b><br>(0.10%)                        | 1.29                                      | 00:00:20                                          | 0.00%                                        | 42.86%                                          |
| 10. university of maine fogler                                                   | <b>7</b><br>(0.10%)                        | 3.00                                      | 00:00:05                                          | 0.00%                                        | 0.00%                                           |
| 11. fogler+library                                                               | <b>6</b><br>(0.09%)                        | 1.00                                      | 00:00:00                                          | 0.00%                                        | 100.00%                                         |
| 12. umaine library stevn king books                                              | <b>6</b><br>(0.09%)                        | 1.17                                      | 00:00:38                                          | 0.00%                                        | 83.33%                                          |
| 13. https://library.umaine.edu/speccoll/special-collections-holdings/#newspapers | <b>4</b><br>(0.06%)                        | 2.75                                      | 00:01:23                                          | 0.00%                                        | 25.00%                                          |
| 14. introduction to zika virus                                                   | <b>4</b><br>(0.06%)                        | 1.25                                      | 00:00:09                                          | 50.00%                                       | 75.00%                                          |
| 15. (not set)                                                                    | <b>3</b><br>(0.04%)                        | 1.00                                      | 00:00:00                                          | 0.00%                                        | 100.00%                                         |
| 16. books                                                                        | <b>3</b><br>(0.04%)                        | 1.00                                      | 00:00:00                                          | 100.00%                                      | 100.00%                                         |
| 17. how to upload thesis to umaine library                                       | <b>3</b><br>(0.04%)                        | 0.67                                      | 00:03:02                                          | 33.33%                                       | 0.00%                                           |
| 18. printing funds                                                               | <b>3</b><br>(0.04%)                        | 2.33                                      | 00:04:21                                          | 0.00%                                        | 0.00%                                           |
| 19. raymond fogler library                                                       | <b>3</b><br>(0.04%)                        | 1.33                                      | 00:00:01                                          | 33.33%                                       | 66.67%                                          |
|                                                                                  |                                            |                                           |                                                   |                                              |                                                 |