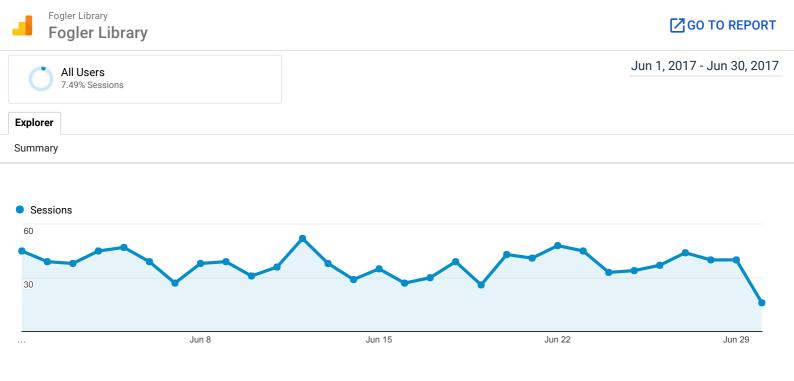

| •                                      |                                           |                                                   |                                            |                                                  |                                               |                                                       |                                               |                                               |                                           |                                 |                                            |                     |                          |
|----------------------------------------|-------------------------------------------|---------------------------------------------------|--------------------------------------------|--------------------------------------------------|-----------------------------------------------|-------------------------------------------------------|-----------------------------------------------|-----------------------------------------------|-------------------------------------------|---------------------------------|--------------------------------------------|---------------------|--------------------------|
|                                        | Acquisition                               |                                                   | Behavior                                   |                                                  |                                               | Conversions                                           | Goal 1: Mob                                   | ile IDB Access                                |                                           |                                 |                                            |                     |                          |
| Mobile Device Info                     | Sessions                                  | % New<br>Sessions                                 | New<br>Users                               | Bounce<br>Rate                                   | Pages /<br>Session                            | Avg.<br>Session<br>Duration                           | Mobile IDB Access (Goal<br>1 Conversion Rate) |                                               | Mobile IDB Access<br>(Goal 1 Completions) |                                 | Mobile IDB<br>Access (Goal 1<br>Value)     |                     |                          |
|                                        | 1,121<br>% of Total:<br>7.49%<br>(14,968) | 57.18%<br>Avg for<br>View:<br>23.29%<br>(145.52%) | 641<br>% of<br>Total:<br>18.39%<br>(3,486) | 51.38%<br>Avg for<br>View:<br>46.45%<br>(10.61%) | 1.62<br>Avg for<br>View:<br>2.24<br>(-27.87%) | 00:01:10<br>Avg for<br>View:<br>00:03:29<br>(-66.41%) | ,                                             | 3.84%<br>Avg for View:<br>14.84%<br>(-74.15%) |                                           | 43<br>Total:<br>1.94%<br>2,221) | \$0.00<br>% of Total:<br>0.00%<br>(\$0.00) |                     |                          |
| 1. Apple iPhone                        | <b>513</b><br>(45.76%)                    | 59.84%                                            | <b>307</b><br>(47.89%)                     | 60.04%                                           | 1.37                                          | 00:00:46                                              |                                               | 0.78%                                         |                                           | <b>4</b><br>(9.30%)             | <b>\$0.00</b><br>(0.00%)                   |                     |                          |
| 2. Apple iPad                          | <b>203</b><br>(18.11%)                    | 51.23%                                            | <b>104</b><br>(16.22%)                     | 36.95%                                           | 1.87                                          | 00:01:44                                              |                                               | 10.84%                                        | (!                                        | <b>22</b><br>51.16%)            | <b>\$0.00</b><br>(0.00%)                   |                     |                          |
| 3. (not set)                           | <b>77</b><br>(6.87%)                      | 62.34%                                            | <b>48</b><br>(7.49%)                       | 41.56%                                           | 2.36                                          | 00:02:33                                              |                                               | 10.39%                                        | (*                                        | <b>8</b><br>18.60%)             | <b>\$0.00</b><br>(0.00%)                   |                     |                          |
| 4. Microsoft Xbox One                  | 15<br>(1.34%)                             | 33.33%                                            | 5<br>(0.78%)                               | 46.67%                                           | 2.53                                          | 00:00:51                                              |                                               | 40.00%                                        |                                           | <b>6</b><br>13.95%)             | <b>\$0.00</b><br>(0.00%)                   |                     |                          |
| 5. Samsung SM-G930V Galaxy S7          | <b>14</b><br>(1.25%)                      | 28.57%                                            | <b>4</b><br>(0.62%)                        | 50.00%                                           | 1.79                                          | 00:02:08                                              |                                               | 0.00%                                         |                                           | 0.00%                           |                                            | <b>0</b><br>(0.00%) | <b>\$0.00</b><br>(0.00%) |
| 6. Samsung SM-G920V Galaxy S6          | 11<br>(0.98%)                             | 54.55%                                            | <b>6</b><br>(0.94%)                        | 63.64%                                           | 1.45                                          | 00:00:16                                              |                                               | 0.00%                                         |                                           | <b>0</b><br>(0.00%)             | <b>\$0.00</b><br>(0.00%)                   |                     |                          |
| 7. Google Nexus 6                      | <b>9</b><br>(0.80%)                       | 11.11%                                            | <b>1</b><br>(0.16%)                        | 0.00%                                            | 4.33                                          | 00:02:37                                              |                                               | 0.00%                                         |                                           | <b>0</b><br>(0.00%)             | <b>\$0.00</b><br>(0.00%)                   |                     |                          |
| 8. Motorola MotoG3                     | <b>8</b><br>(0.71%)                       | 37.50%                                            | <b>3</b><br>(0.47%)                        | 62.50%                                           | 1.25                                          | 00:00:24                                              |                                               | 0.00%                                         |                                           | <b>0</b><br>(0.00%)             | <b>\$0.00</b><br>(0.00%)                   |                     |                          |
| 9. OnePlus One A2005 2                 | <b>8</b><br>(0.71%)                       | 12.50%                                            | <b>1</b><br>(0.16%)                        | 25.00%                                           | 1.62                                          | 00:03:58                                              |                                               | 0.00%                                         |                                           | <b>0</b><br>(0.00%)             | <b>\$0.00</b><br>(0.00%)                   |                     |                          |
| 10. Samsung SM-G900V Galaxy S5         | <b>8</b><br>(0.71%)                       | 50.00%                                            | <b>4</b><br>(0.62%)                        | 37.50%                                           | 1.75                                          | 00:00:31                                              |                                               | 0.00%                                         |                                           | <b>0</b><br>(0.00%)             | <b>\$0.00</b><br>(0.00%)                   |                     |                          |
| 11. Google Pixel XL                    | <b>7</b><br>(0.62%)                       | 57.14%                                            | <b>4</b> (0.62%)                           | 14.29%                                           | 1.57                                          | 00:02:06                                              |                                               | 0.00%                                         |                                           | <b>0</b><br>(0.00%)             | <b>\$0.00</b><br>(0.00%)                   |                     |                          |
| 12. Samsung SM-G900R4 Galaxy<br>S5     | <b>7</b><br>(0.62%)                       | 42.86%                                            | <b>3</b><br>(0.47%)                        | 71.43%                                           | 2.00                                          | 00:00:21                                              |                                               | 0.00%                                         |                                           | <b>0</b><br>(0.00%)             | <b>\$0.00</b><br>(0.00%)                   |                     |                          |
| 13. Amazon KFFOWI Fire                 | <b>6</b><br>(0.54%)                       | 66.67%                                            | <b>4</b><br>(0.62%)                        | 33.33%                                           | 1.67                                          | 00:01:48                                              |                                               | 0.00%                                         |                                           | <b>0</b><br>(0.00%)             | <b>\$0.00</b><br>(0.00%)                   |                     |                          |
| 14. Samsung SM-J327P Galaxy J3<br>2017 | <b>6</b><br>(0.54%)                       | 33.33%                                            | <b>2</b><br>(0.31%)                        | 50.00%                                           | 1.33                                          | 00:00:34                                              |                                               | 0.00%                                         |                                           | <b>0</b><br>(0.00%)             | <b>\$0.00</b><br>(0.00%)                   |                     |                          |
| 15. Google Nexus 5X                    | 5<br>(0.45%)                              | 40.00%                                            | <b>2</b><br>(0.31%)                        | 60.00%                                           | 1.00                                          | 00:00:01                                              |                                               | 0.00%                                         |                                           | <b>0</b><br>(0.00%)             | <b>\$0.00</b><br>(0.00%)                   |                     |                          |
| 16. LG VS835 Stylo 2 V                 | <b>5</b><br>(0.45%)                       | 20.00%                                            | <b>1</b><br>(0.16%)                        | 60.00%                                           | 1.20                                          | 00:00:41                                              |                                               | 0.00%                                         |                                           | <b>0</b><br>(0.00%)             | <b>\$0.00</b><br>(0.00%)                   |                     |                          |
| 17. Motorola XT1254 Droid Turbo        | <b>5</b><br>(0.45%)                       | 40.00%                                            | <b>2</b><br>(0.31%)                        | 40.00%                                           | 1.60                                          | 00:00:24                                              |                                               | 0.00%                                         |                                           | <b>0</b><br>(0.00%)             | <b>\$0.00</b><br>(0.00%)                   |                     |                          |
|                                        |                                           |                                                   |                                            |                                                  |                                               |                                                       |                                               |                                               |                                           |                                 |                                            |                     |                          |