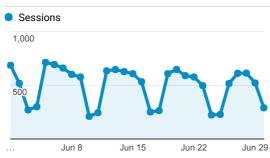

Jun 1, 2017 - Jun 30, 2017

## All Users 100.00% Sessions

Distribution

Page Depth

Sessions

**14,970** % of Total: 100.00% (14,970)

Pageviews

33,583

% of Total: 100.00% (33,583)