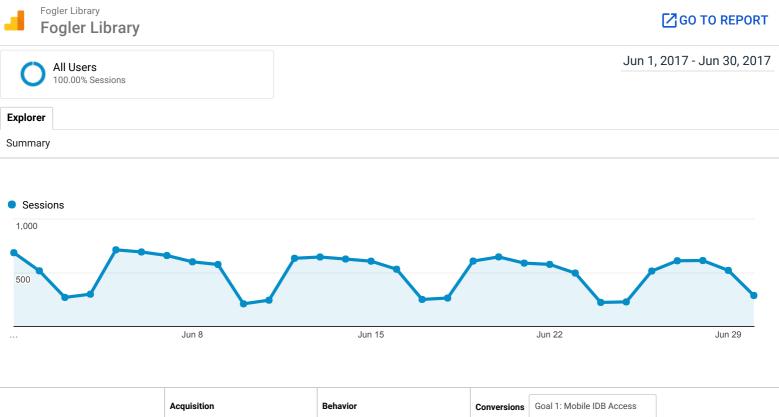

### Visits

14,970 % of Total: 100.00% (14,970)

## All Users 100.00% Sessions

Distribution

Page Depth

Sessions

**14,970** % of Total: 100.00% (14,970)

Pageviews

33,583

% of Total: 100.00% (33,583)