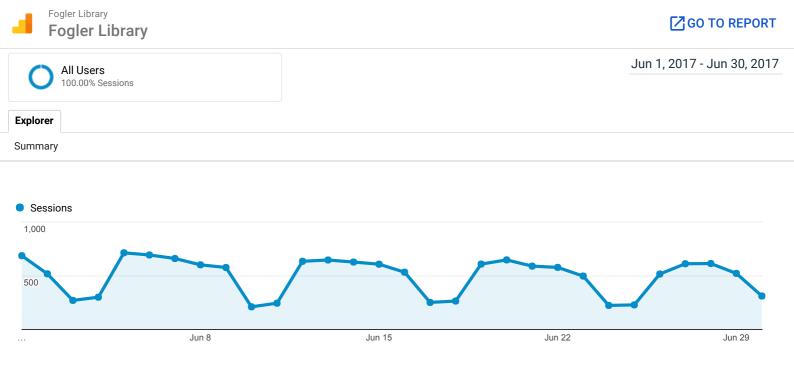

## All Users 100.00% Sessions

Distribution

Page Depth

Sessions

**14,970** % of Total: 100.00% (14,970)

Pageviews

33,583

% of Total: 100.00% (33,583)