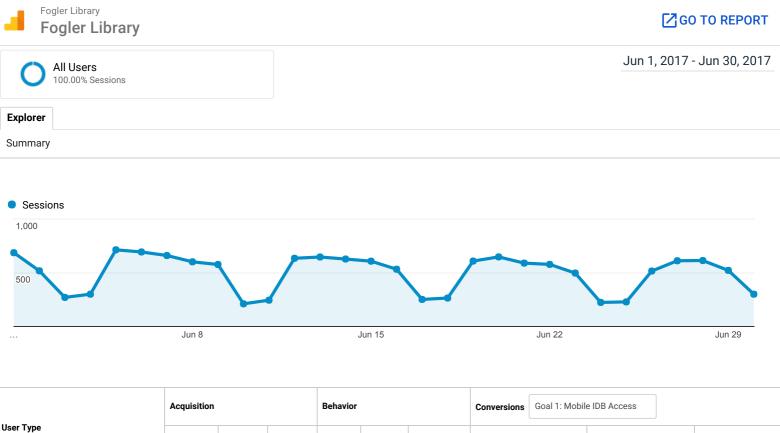

Jun 1, 2017 - Jun 30, 2017

## All Users 100.00% Sessions

Distribution

Page Depth

Sessions

**14,970** % of Total: 100.00% (14,970)

Pageviews

33,583

% of Total: 100.00% (33,583)