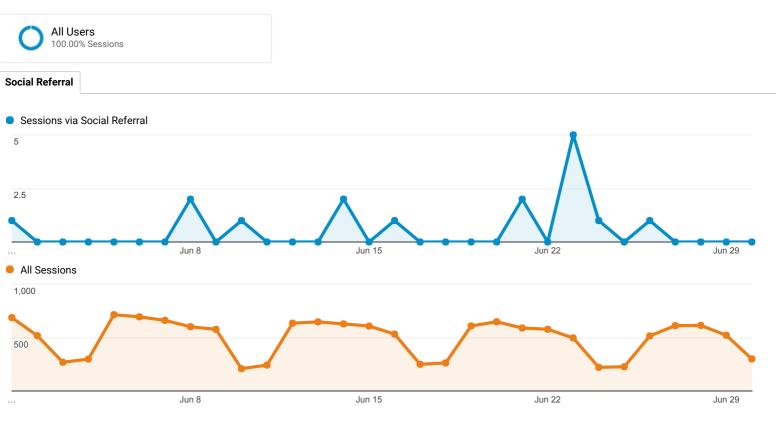

| <b>1</b><br>(0.03%) | 100.00% | <b>1</b><br>(0.30%) | 100.00% | 1.00  | 00:00:00 | 0.00%   | <b>0</b><br>(0.00%) | <b>\$0.00</b><br>(0.00%) |
| 117. | stalawfirm.com                                | <b>1</b><br>(0.03%) | 100.00% | <b>1</b><br>(0.30%) | 100.00% | 1.00  | 00:00:00 | 0.00%   | <b>0</b><br>(0.00%) | <b>\$0.00</b><br>(0.00%) |
| 118. | stritch.edu                                   | <b>1</b><br>(0.03%) | 100.00% | <b>1</b><br>(0.30%) | 0.00%   | 15.00 | 00:04:30 | 0.00%   | <b>0</b><br>(0.00%) | <b>\$0.00</b><br>(0.00%) |

| <b>\$0.00</b><br>(0.00%) |
|--------------------------|
| <b>\$0.00</b><br>(0.00%) |
|                          |

Rows 1 - 133 of 133

Fogler Library Fogler Library

GO TO REPORT

### **Social Network Referrals**

Jun 1, 2017 - Jun 30, 2017



| Social | Network |
|--------|---------|

| Social Network   | Sessions              | Pageviews             | Avg. Session Duration | Pages / Session |
|------------------|-----------------------|-----------------------|-----------------------|-----------------|
| 1. Facebook      | <b>12</b><br>(75.00%) | <b>13</b><br>(76.47%) | 00:00:33              | 1.08            |
| 2. Google Groups | <b>1</b><br>(6.25%)   | <b>1</b><br>(5.88%)   | 00:00:00              | 1.00            |
| 3. StumbleUpon   | <b>1</b><br>(6.25%)   | <b>1</b><br>(5.88%)   | 00:00:00              | 1.00            |
| 4. Twitter       | <b>1</b><br>(6.25%)   | <b>1</b><br>(5.88%)   | 00:00:00              | 1.00            |
| 5. Weebly        | <b>1</b><br>(6.25%)   | <b>1</b><br>(5.88%)   | 00:00:00