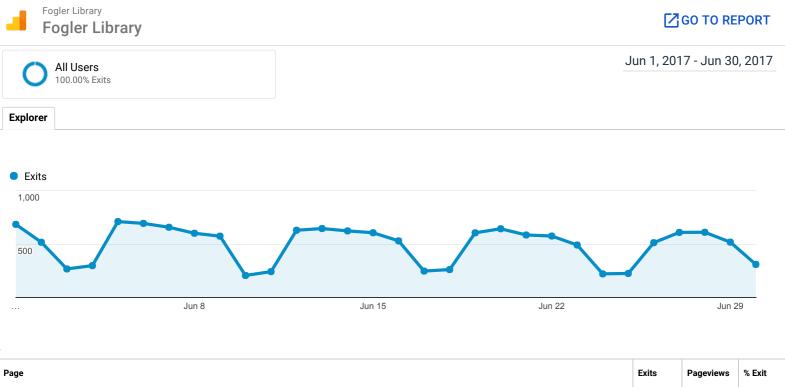

### Exits and Pageviews by Exit Page

| Exit Page                                        | Exits | Pageviews |
|--------------------------------------------------|-------|-----------|
| /                                                | 7,399 | 13,085    |
| /indexesdb/_Indexe<br>s.asp                      | 1,034 | 2,604     |
| /ejournals/_ejourna<br>ls.asp                    | 725   | 2,050     |
| /indexesdb/Indexe<br>s.asp?search=A&ra<br>nge=SZ | 543   | 1,311     |
| /indexesdb/Indexe<br>s.asp?search=A&ra<br>nge=NS | 540   | 1,486     |
| /indexesdb/Indexe<br>s.asp?search=A&ra<br>nge=DH | 440   | 1,238     |
| /hours/                                          | 373   | 520       |
| /indexesdb/Indexe<br>s.asp?search=A&ra<br>nge=AD | 247   | 729       |
| /indexesdb/Indexe<br>s.asp?search=A&ra<br>nge=HN | 171   | 515       |
| /Interlibraryloan                                | 102   | 338       |