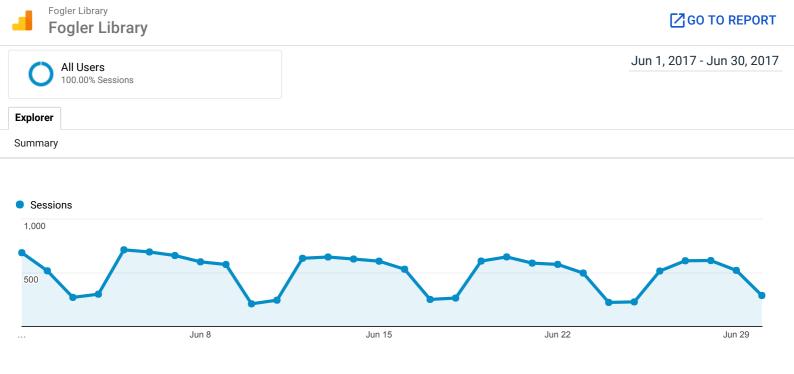

Jun 1, 2017 - Jun 30, 2017

## All Users 100.00% Sessions

Distribution

Page Depth

Sessions

**14,970** % of Total: 100.00% (14,970)

Pageviews

33,583

% of Total: 100.00% (33,583)