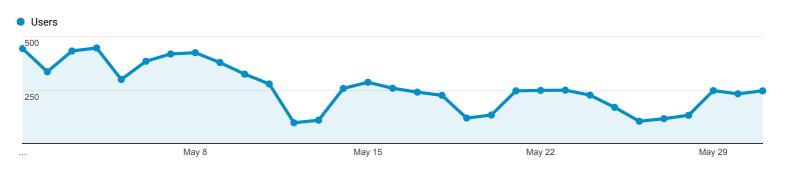

|                    | Acquisition |              |          | Behavior       |                    |                          | Conversions                       | versions Goal 1: Mobile IDB Access |                                              |                                        |
|--------------------|-------------|--------------|----------|----------------|--------------------|--------------------------|-----------------------------------|------------------------------------|----------------------------------------------|----------------------------------------|
| Mobile Device Info | Users       | New<br>Users | Sessions | Bounce<br>Rate | Pages /<br>Session | Avg. Session<br>Duration | Mobile IDB<br>(Goal 1 Con<br>Rate | version                            | Mobile IDB Access<br>(Goal 1<br>Completions) | Mobile IDB<br>Access (Goal 1<br>Value) |
|                    | 1,399       | 1,064        | 2,077    | 48.39%         | 1.49               | 00:01:01                 |                                   | 2.12%                              | 44                                           | \$0.00                                 |

|                 |                                              | Users                                        |                                               | Rate                                         | Session                                       | Duration                                           | ` Rate)                                       | Completions)                          | Value)                                     |
|-----------------|----------------------------------------------|----------------------------------------------|-----------------------------------------------|----------------------------------------------|-----------------------------------------------|----------------------------------------------------|-----------------------------------------------|---------------------------------------|--------------------------------------------|
|                 | 1,399<br>% of<br>Total:<br>17.16%<br>(8,153) | 1,064<br>% of<br>Total:<br>22.39%<br>(4,753) | 2,077<br>% of<br>Total:<br>10.06%<br>(20,638) | 48.39%<br>Avg for View:<br>46.26%<br>(4.60%) | 1.49<br>Avg for<br>View:<br>2.32<br>(-35.75%) | 00:01:01<br>Avg for View:<br>00:03:57<br>(-74.13%) | 2.12%<br>Avg for View:<br>11.66%<br>(-81.84%) | 44<br>% of Total:<br>1.83%<br>(2,407) | \$0.00<br>% of Total:<br>0.00%<br>(\$0.00) |
| 1. Apple iPhone | <b>855</b> (61.12%)                          | 653<br>(61.37%)                              | <b>1,297</b> (62.45%)                         | 49.73%                                       | 1.36                                          | 00:00:49                                           | 0.69%                                         | <b>9</b> (20.45%)                     | \$0.00<br>(0.00%)                          |