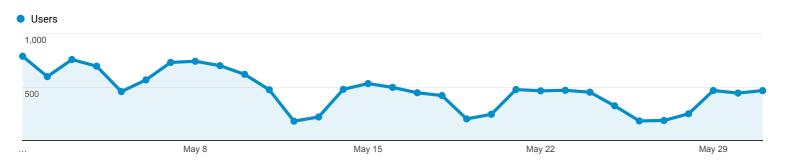

Galaxy Tab S 8.4

202. ZTE Z813 Overture 2

203. ZTE Z831 Maven 2

204. ZTE Z983 Blade X Max

205. ZTE Z986U Blade Max 3

206. ZTE Z988 Grand X Max 2

182.

183.

(0.09%)

(0.09%)

(0.09%)

(0.09%)

(0.05%)

(0.10%)

(0.05%)

(0.05%)

50.00%

0.00%

100.00%

1.50

1.00

1.00

00:12:14

00:00:45

00:00:00

0 (0.00%) \$0.00 (0.00%)

Rows 1 - 206 of 206

(0.00%)

0 (0.00%)

(0.00%)

(0.00%)

\$0.00 (0.00%)

\$0.00 (0.00%)

\$0.00 (0.00%)

\$0.00 (0.00%)

(0.00%)

(0.00%)

(0.00%)

(0.00%)

0.00%

0.00%

0.00%

(0.00%)

\$0.00 (0.00%)

\$0.00 (0.00%)

\$0.00 (0.00%)

0.00%

100.00%

100.00%

50.00%

0.00%

2.00

1.00

1.00

1.00

2.00

00:00:30

00:00:00

00:00:00

00:00:14

00:02:03

0.00%

0.00%

0.00%

0.00%

0.00%

## **New vs Returning**



May 1, 2018 - May 31, 2018

Explorer

Summary



|                      | Acquisition                                   | ı                                             |                                              | Behavior                                     |                                             |                                                  | Conversions Goal 1: Mobile IDB Access            |                                              |                                            |  |  |
|----------------------|-----------------------------------------------|-----------------------------------------------|----------------------------------------------|----------------------------------------------|---------------------------------------------|--------------------------------------------------|--------------------------