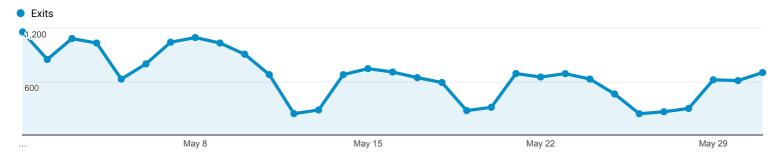

#### Exits and Pageviews by Exit Page

| Aits and Fagevier                           | NS DY LA | it raye   |
|---------------------------------------------|----------|-----------|
| Exit Page                                   | Exits    | Pageviews |
| /                                           | 10,248   | 21,295    |
| /hours/                                     | 1,239    | 1,707     |
| /indexesdb/_Index<br>es.asp                 | 924      | 2,435     |
| /ejournals/_ejourn<br>als.asp               | 811      | 2,082     |
| /indexesdb/Index<br>es.asp?searc<br>h=A⦥=SZ | 540      | 1,795     |
| /indexesdb/Index<br>es.asp?searc<br>h=A⦥=DH | 520      | 1,635     |
| /indexesdb/Index<br>es.asp?searc<br>h=A⦥=NS | 477      | 1,618     |