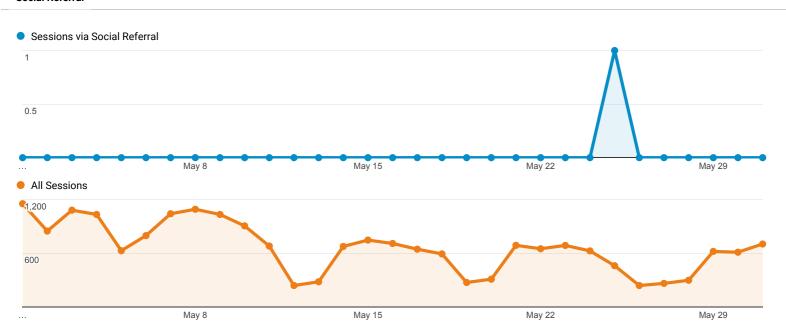

br>(2.00%)       | 00:00:01                 | 1.00            |
| 6.  | library.umaine.edu/404.html?<br>from=https://www.facebook.com/&page=/localhistory/Directory_of_Biddeford.pdf | <b>1</b><br>(4.35%)   | 1<br>(2.00%)       | 00:00:00                 | 1.00            |
| 7.  | library.umaine.edu/404.html?<br>from=https://www.facebook.com/&page=/yearbooks/Seventies.htm                 | <b>1</b> (4.35%)      | 2<br>(4.00%)       | 00:00:40                 | 2.00            |
| 8.  | library.umaine.edu/hours/                                                                                    | <b>1</b><br>(4.35%)   | 1<br>(2.00%)       | 00:00:01                 | 1.00            |

Rows 1 - 8 of 8

May 1, 2018 - May 31, 2018

## **Social Network Referrals**





#### **Social Referral**



| Shared URL                                                                                                    | Sessions              | Pageviews          | Avg. Session<br>Duration | Pages / Session |
|---------------------------------------------------------------------------------------------------------------|-----------------------|--------------------|--------------------------|-----------------|
| library.umaine.edu/404.html?     from=http://maddrev.blogspot.com.es/&page=/speccoll/FindingAids/Kingstep.htm | <b>1</b><br>(100.00%) | <b>1</b> (100.00%) | 00:00:00                 | 1.00            |

Rows 1 - 1 of 1

## May 1, 2018 - May 31, 2018

## **Social Network Referrals**







| Sha | ared URL