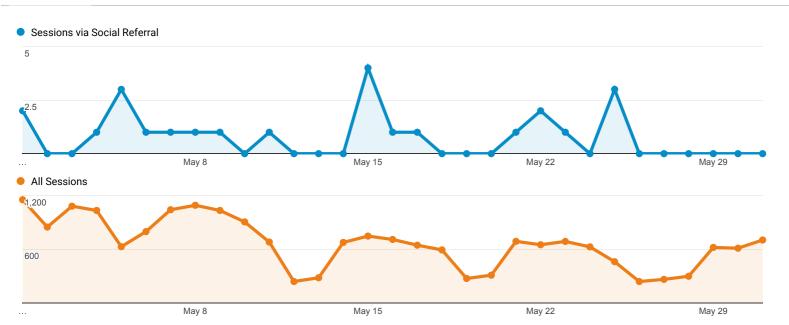

0.00<br>(0.00%) |

Rows 1 - 129 of 129

## **Social Network Referrals**

May 1, 2018 - May 31, 2018



#### **Social Referral**



| Social Network | Sessions              | Pageviews          | Avg. Session Duration | Pages / Session |
|----------------|-----------------------|--------------------|-----------------------|-----------------|
| 1. Facebook    | <b>24</b><br>(92.31%) | <b>50</b> (96.15%) | 00:01:06              | 2.08            |
| 2. Blogger     | <b>1</b><br>(3.85%)   | 1<br>(1.92%)       | 00:00:00              | 1.00            |
| 3. reddit      | <b>1</b><br>(3.85%)   | 1<br>(1.92%)       | 00:11:12              | 1.00            |

Rows 1 - 3 of 3

May 1, 2018 - May 31, 2018

## **Social Network Referrals**

ALL » SOCIAL NETWORK: Facebook



#### **Social Referral**



| Sha | ared URL                                                                                                     | Sessions              | Pageviews          | Avg. Session<br>Duration | Pages / Session |
|-----|--------------------------------------------------------------------------------------------------------------|-----------------------|--------------------|--------------------------|-----------------|
| 1.  | library.umaine.edu/                                                                                          | <b>11</b><br>(47.83%) | <b>32</b> (64.00%) | 00:01:52                 | 2.91            |
| 2.  | libguides.library.umaine.edu/confposters                                                                     | <b>3</b> (13.04%)     | 3<br>(6.00%)       | 00:00:0