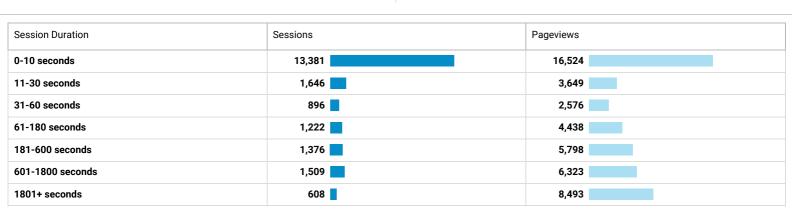

)

**1** (0.01%)

(0.01%)

(0.01%)

**1** (0.01%)

(0.02%)

(0.02%)

1 (0.02%)

(0.00%)

1 (0.02%) 100.00%

0.00%

0.00%

0.00%

0.00%

2.00

1.00

6.00

00:00:23

00:00:11

00:15:20

0.00%

0.00%

0.00%

(0.00%)

1 (0.00%) 1.00

2.00

00:00:00

00:01:29

0.00%

0.00%

119. pro-football-reference.com / referral

136. worldcatlibraries.org / referral

137. www2.bing.com / referral

138. zpub.com / referral

proquestllc.my.salesforce.com / referral

0 \$0.00 (0.00%) \$0.00 (0.00%)

(0.00%)

(0.00%)

\$0.00 (0.00%)

\$0.00 (0.00%)

\$0.00 (0.00%)

\$0.00 (0.00%)

(0.00%)

0 (0.00%)

(0.00%)

1 (0.00%)

1 (0.00%)

## **Visit Duration**



May 1, 2018 - May 31, 2018

Distribution

Session Duration

Sessions

20,638

% of Total: 100.00% (20,638)

Pageviews

47,801

% of Total: 100.00% (47,801)



© 2018 Google

## **Visitor Loyalty**



May 1, 2018 - May 31, 2018

Distribution

Days Since Last Session

Sessions

20,638

% of Total: 100.00% (20,638)

Pageviews

**47,801** % of Total: 100.00% (47,801)

| Days Since Last Session | Sessions | Pageviews |
|-------------------------|----------|-----------|
| 0                       | 13,023   | 32,196    |
| 1                       | 1,377    | 2,907     |
| 2                       | 802      | 1,573     |
| 3                       | 572      | 1,241     |
| 4                       | 468      | 937       |
| 5                       | 392      | 768       |
| 6                       | 366      | 750       |
| 7                       | 287      | 533       |
| 8-14                    | 1,148    | 2,371     |
| 15-30                   | 1