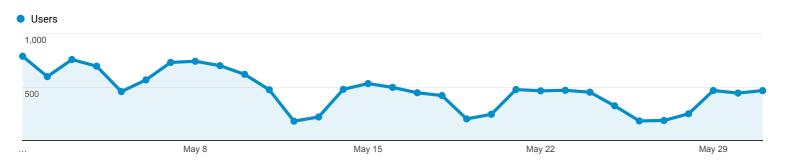

## **Device Overview**

May 1, 2018 - May 31, 2018

Explorer

Summary

|                 | Acquisition                                   |                                               |                                              | Behavior                                     |                                             |                                                  | Conversions                                      | Goal 1: Mo                             | bbile IDB Access                             |                                            |
|-----------------|-----------------------------------------------|-----------------------------------------------|----------------------------------------------|----------------------------------------------|---------------------------------------------|--------------------------------------------------|--------------------------------------------------|----------------------------------------|----------------------------------------------|--------------------------------------------|
| Device Category | Users                                         | New<br>Users                                  | Sessions                                     | Bounce<br>Rate                               | Pages /<br>Session                          | Avg. Session<br>Duration                         | Mobile IDB Access<br>(Goal 1 Conversion<br>Rate) |                                        | Mobile IDB Access<br>(Goal 1<br>Completions) | Mobile IDB<br>Access (Goal 1<br>Value)     |
|                 | 8,153<br>% of<br>Total:<br>100.00%<br>(8,153) | 4,754<br>% of<br>Total:<br>100.02%<br>(4,753) | 20,638<br>% of Total:<br>100.00%<br>(20,638) | 46.26%<br>Avg for View:<br>46.26%<br>(0.00%) | 2.32<br>Avg for<br>View:<br>2.32<br>(0.00%) | 00:03:57<br>Avg for View:<br>00:03:57<br>(0.00%) |                                                  | .66%<br>for View:<br>11.66%<br>(0.00%) | 2,407<br>% of Total:<br>100.00%<br>(2,407)   | \$0.00<br>% of Total:<br>0.00%<br>(\$0.00) |
| 1. desktop      | <b>6,754</b> (82.84%)                         | 3,690<br>(77.62%)                             | 18,561<br>(89.94%)                           | 46.02%                                       | 2.41                                        | 00:04:17                                         |                                                  | 12.73%                                 | <b>2,363</b> (98.17%)                        | \$0.00<br>(0.00%)                          |
| 2. mobile       | <b>1,211</b> (14.85%)                         | <b>912</b> (19.18%)                           | 1,807<br>(8.76%)                             | 49.36%                                       | 1.41                                        | 00:00:53                                         |                                                  | 0.89%                                  | 16<br>(0.66%)                                | \$0.00<br>(0.00%)                          |
| 3. tablet       | 188<br>(2.31%)                                | 152<br>(3.20%)                                | 270<br>(1.31%)                               | 41.85%                                       | 2.01                                        | 00:01:58                                         |                                                  | 10.37%                                 | 28<br>(1.16%)                                | \$0.00<br>(0.00%)                          |