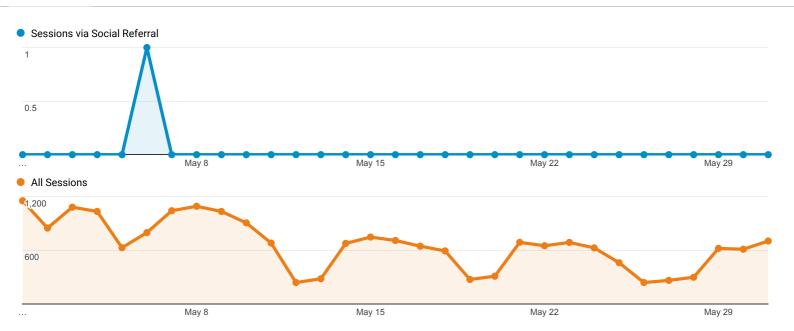

8 of 8

May 1, 2018 - May 31, 2018

## **Social Network Referrals**





#### **Social Referral**



| Shared URL                                                                                                    | Sessions              | Pageviews          | Avg. Session<br>Duration | Pages / Session |
|---------------------------------------------------------------------------------------------------------------|-----------------------|--------------------|--------------------------|-----------------|
| library.umaine.edu/404.html?     from=http://maddrev.blogspot.com.es/&page=/speccoll/FindingAids/Kingstep.htm | <b>1</b><br>(100.00%) | <b>1</b> (100.00%) | 00:00:00                 | 1.00            |

Rows 1 - 1 of 1

## May 1, 2018 - May 31, 2018

## **Social Network Referrals**







| Sha | ared URL                                                                                                                                                                                                  | Sessions              | Pageviews          | Avg.<br>Session<br>Duration | Pages /<br>Session |
|-----|-----------------------------------------------------------------------------------------------------------------------------------------------------------------------------------------------------------|-----------------------|--------------------|-----------------------------|--------------------|
| 1.  | library.umaine.edu/404.html?<br>from=https://www.reddit.com/r/AskHistorians/comments/3t1z25/monday_methodsfinding_and_understanding_sources/?<br>st=jgvosryg&page=/circ/id_car