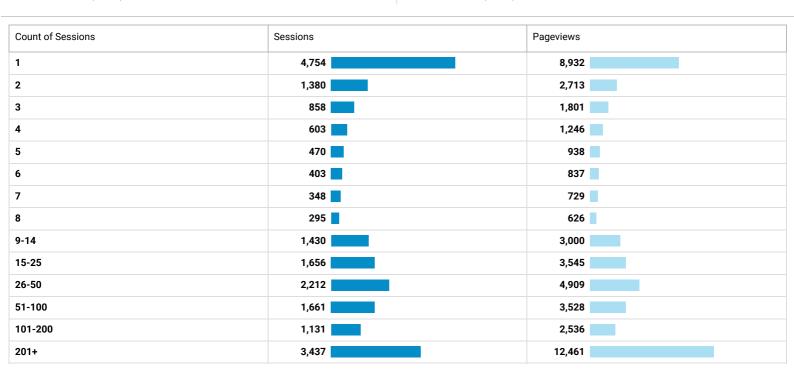

## Frequency & Recency

May 1, 2018 - May 31, 2018

Distribution

Count of Sessions

Sessions

20,638

% of Total: 100.00% (20,638)

Pageviews

## **Depth of Visit**

May 1, 2018 - May 31, 2018

Distribution

Page Depth

Sessions

20,638

% of Total: 100.00% (20,638)

Pageviews

**47,801** % of Total: 100.00% (47,801)

| Page Depth         Sessions         Pageviews           <1         79         0           1         11,725         11,725           2         3,851         7,702           3         2,265         6,795           4         913         3,652           5         499         2,495           6         376         2,256           7         228         1,596           8         168         1,344           9         115         1,035           10         82         820           11         54         594           12         50         600 |  |
|-----------------------------------------------------------------------------------------------------------------------------------------------------------------------------------------------------------------------------------------------------------------------------------------------------------------------------------------------------------------------------------------------------------------------------------------------------------------------------------------------------------------------------------------------------------|--|
| 1     11,725     11,725       2     3,851     7,702       3     2,265     6,795       4     913     3,652       5     499     2,495       6     376     2,256       7     228     1,596       8     168     1,344       9     115     1,035       10     82     820       11     54     594       12     50     600                                                                                                                                                                                                                                       |  |
| 2     3,851     7,702       3     2,265     6,795       4     913     3,652       5     499     2,495       6     376     2,256       7     228     1,596       8     168     1,344       9     115     1,035       10     82     820       11     54     594       12     50     600                                                                                                                                                                                                                                                                     |  |
| 3     2,265       4     913       5     499       6     376       7     228       8     168       9     115       10     82       11     54       59     600                                                                                                                                                                                                                                                                                                                                                                                              |  |
| 4       913       3,652         5       499       2,495         6       376       2,256         7       228       1,596         8       168       1,344         9       115       1,035         10       82       820         11       54       594         12       50       600                                                                                                                                                                                                                                                                         |  |
| 5       499       2,495         6       376       2,256         7       228       1,596         8       168       1,344         9       115       1,035         10       82       820         11       54       594         12       50       600                                                                                                                                                                                                                                                                                                         |  |
| 6     376     2,256       7     228     1,596       8     168     1,344       9     115     1,035       10     82     820       11     54     594       12     50     600                                                                                                                                                                                                                                                                                                                                                                                 |  |
| 7     228       1,596         8     168       1,344         9     115       1,035         10     82       820         11     54       594         12     50       600                                                                                                                                                                                                                                                                                                                                                                                     |  |
| 8     168   1,344   1       9     115   1,035   1       10     82   820   1       11     54   594   1       12     50   600   1                                                                                                                                                                                                                                                                                                                                                                                                                           |  |
| 9 115   1,035   10 82   820   11 54   594   12 50   600                                                                                                                                                                                                                                                                                                                                                                                                                                                                                                   |  |
| 10     82       820         11     54       594         12     50       600                                                                                                                                                                                                                                                                                                                                                                                                                                                                               |  |
| 11     54       594         12     50       600                                                                                                                                                                                                                                                                                                                                                                                                                                                                                                           |  |
| 12 50   600                                                                                                                                                                                                                                                                                                                                                                                                                                                                                                                                               |  |
|                                                                                                                                                                                                                                                                                                                                                                                                                                                                                                                                                           |  |
| 440                                                                                                                                                                                                                                                                                                                                                                                                                                                                                                                                                       |  |
| 13 34 442                                                                                                                                                                                                                                                                                                                                                                                                                                                                                                                                                 |  |
| 14 33   462                                                                                                                                                                                                                                                                                                                                                                                                                                                                                                                                               |  |
| 15 23   345                                                                                                                                                                                                                                                                                                                                                                                                                                                                                                                                               |  |
| 16 17   272                                                                                                                                                                                                                                                                                                                                                                                                                                                                                                                                               |  |
| 17 14   238                                                                                                                                                                                                                                                                                                                                                                                                                                                                                                                                               |  |
| 18 13   234                                                                                                                                                                                                                                                                                                                                                                                                                                                                                                                                               |  |
| 19 13   247                                                                                                                                                                                                                                                                                                                                                                                                                                                                                                                                               |  |
| 20+ 86   4,947                                                                                                                                                                                                                                                                                                                                                                                                                                                                                                                                            |  |