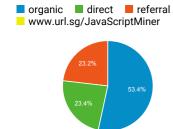

### Visits by Traffic Type

#### Visits and Pages / Visit by Source / Medium

| Source / Medium                                   | Sessions | Pages /<br>Session |
|---------------------------------------------------|----------|--------------------|
| google / organic                                  | 10,490   | 2.34               |
| (direct) / (none)                                 | 4,837    | 1.99               |
| umaine.summon.serialssolutions.c<br>om / referral | 1,100    | 2.70               |
| libguides.library.umaine.edu / refer<br>ral       | 1,027    | 3.12               |
| bb.courses.maine.edu / referral                   | 841      | 2.52               |