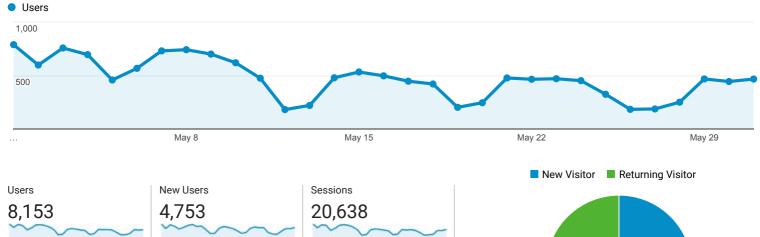

| Browser | Users | New<br>Users  | Sessions              | Bounce<br>Rate          | Pages /<br>Session | Avg. Session<br>Duration  | Mobile IDB Access<br>(Goal 1 Conversion<br>Rate) | Mobile IDB Access<br>(Goal 1<br>Completions) | Mobile IDB<br>Access (Goal 1<br>Value) |
|---------|-------|---------------|-----------------------|-------------------------|--------------------|---------------------------|--------------------------------------------------|----------------------------------------------|----------------------------------------|
|         | 8,153 | 4,754<br>% of | 20,638<br>% of Total: | 46.26%<br>Avg for View: | 2.32<br>Avg for    | 00:03:57<br>Avg for View: | 11.66%<br>Avg for View:                          | 2,407<br>% of Total:                         | \$0.00<br>% of Tota                    |

|           | 8,153<br>% of<br>Total:<br>100.00%<br>(8,153) | 4,754<br>% of<br>Total:<br>100.02%<br>(4,753) | 20,638<br>% of Total:<br>100.00%<br>(20,638) | 46.26%<br>Avg for View:<br>46.26%<br>(0.00%) | 2.32<br>Avg for<br>View:<br>2.32<br>(0.00%) | 00:03:57<br>Avg for View:<br>00:03:57<br>(0.00%) | 11.66%<br>Avg for View:<br>11.66%<br>(0.00%) | 2,407<br>% of Total:<br>100.00%<br>(2,407) | \$0.00<br>% of Total:<br>0.00%<br>(\$0.00) |
|-----------|-----------------------------------------------|-----------------------------------------------|----------------------------------------------|----------------------------------------------|---------------------------------------------|--------------------------------------------------|----------------------------------------------|--------------------------------------------|--------------------------------------------|
| 1. Chrome | <b>4,681</b> (57.45%)                         | <b>2,594</b> (54.56%)                         | 13,213<br>(64.02%)                           | 46.98%                                       | 2.50                                        | 00:04:50                                         | 11.10%                                       | <b>1,467</b> (60.95%)                      | \$0.00<br>(0.00%)                          |