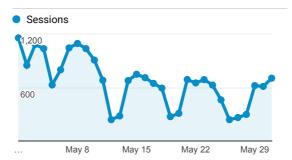

|

#### Visits and Pages / Visit by Mobile D...

| Mobile Device Info             | Sessions | Pages /<br>Session |
|--------------------------------|----------|--------------------|
| Apple iPhone                   | 1,297    | 1.36               |
| Apple iPad                     | 192      | 1.99               |
| Microsoft Windows<br>RT Tablet | 40       | 2.18               |
| (not set)                      | 30       | 1.90               |
| Samsung SM-G950<br>U Galaxy S8 | 19       | 1.21               |
| Samsung SM-G930<br>V Galaxy S7 | 17       | 1.71               |
| Google Pixel 2                 | 15       | 1.33               |
| Samsung SM-G950<br>Galaxy S8   | 15       | 1.40               |
| LG VS835 Stylo 2 V             | 14       | 1.43               |

#### Visits



#### Visits

**20,638** % of Total: 100.00% (20,638)



#### Visits and Pages / Visit by Keyword

| Keyword                                                                                                      | Sessions | Pages /<br>Session |
|--------------------------------------------------------------------------------------------------------------|----------|--------------------|
| (not provided)                                                                                               | 10,960   | 2.32               |
| https://library.umaine.edu/event/fak<br>e-news-misinformation-political-bias-<br>news-literacy-21st-century/ | 18       | 1.67               |
| (not set)                                                                                                    | 8