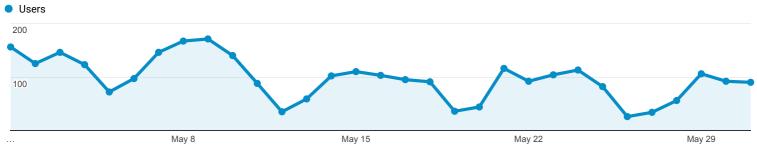

| \$0.00<br>(0.00%)                          |  |  |
| 2. Returning Visitor | <b>4,368</b> (47.89%)                         | 0<br>(0.00%)                                  | <b>15,884</b> (76.96%)                       |                                              | 2.45                                        | 00:04:41                                         | 13.74%                                           | <b>2,182</b> (90.65%)                        | \$0.00<br>(0.00%)                          |  |  |

Rows 1 - 2 of 2

\$0.00 (0.00%)

\$0.00 (0.00%)

\$0.00 (0.00%)

**1** (0.18%)

(0.00%)

(0.00%)

5.56%

0.00%

0.00%

#### **Referral Traffic**



May 1, 2018 - May 31, 2018

**Explorer** 

Summary

14. duckduckgo.com

15. en.wikipedia.org

16. mycampus.maine.edu



|        | May 8                                                      |                                              |                                           | May 15                                        |                                               |                                              | May 22                                            |                                           |       | May 29                                       |                                            |
|--------|------------------------------------------------------------|----------------------------------------------|-------------------------------------------|-----------------------------------------------|-----------------------------------------------|--------------------------------------