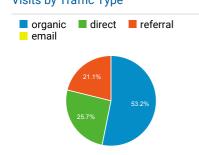

100.00% | 1.00 | 00:00:00 | 0.00% | (0.00%) | \$0.00<br>(0.00%) |
| 16. Maxthon         | (0.00%)           | 100.00% | <b>1</b> (0.02%) | 100.00% | 1.00 | 00:00:00 | 0.00% | (0.00%) | \$0.00<br>(0.00%) |

| 17. Mozilla Compatible Agent | (0.00%)          | 100.00% | (0.02%)      | 100.00% | 1.00 | 00:00:00 | 0.00% | (0.00%)          | \$0.00<br>(0.00%) |
|------------------------------|------------------|---------|--------------|---------|------|----------|-------|------------------|-------------------|
| 18. Nokia Browser            | <b>1</b> (0.00%) | 100.00% | 1<br>(0.02%) | 100.00% | 1.00 | 00:00:00 | 0.00% | <b>0</b> (0.00%) | \$0.00<br>(0.00%) |

Rows 1 - 18 of 18

### My Dashboard

May 1, 2017 - May 31, 2017



#### Avg. Visit Duration



#### Visits



# Visits by Traffic Type



#### Visits





# Visits and Pages / Visit by Keyword

| Keyword                         | Sessions | Pages /<br>Session |
|---------------------------------|----------|--------------------|
| (not provided)                  | 10,574   | 2.31               |
| fogler library                  | 140      | 2.76               |
| fogler libarry                  | 118      | 2.16               |
| foglar library                  | 39       | 2.26               |
| books                           | 24       | 1.25               |
| umaine library                  | 18       | 2.72               |
| umaine library stevn king books | 17       | 1.82               |
| fogler                          | 11       | 1.09               |
| fogler ursus                    | 10       | 1.90