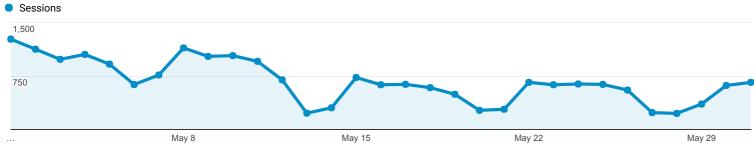

# **Depth of Visit**

May 1, 2017 - May 31, 2017

Distribution

Page Depth

Sessions

20,924

% of Total: 100.00% (20,924)

Pageviews