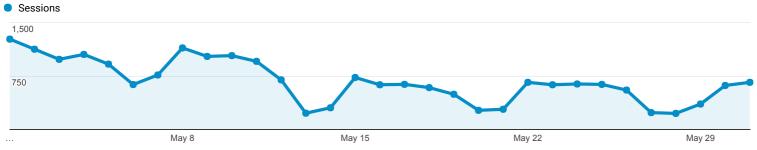

### **Browser & OS**

Explorer

Summary

| Sessions |                        |                  |                |                   |                  |                  |              |                         |                        |                      |
|----------|------------------------|------------------|----------------|-------------------|------------------|------------------|--------------|-------------------------|------------------------|----------------------|
| 1,500    |                        |                  |                |                   |                  |                  |              |                         |                        |                      |
|          |                        | -                |                |                   |                  |                  |              |                         |                        |                      |
|          |                        |                  |                |                   |                  |                  |              | _                       |                        |                      |
| 750      |                        |                  |                |                   |                  |                  |              |                         |                        |                      |
|          |                        |                  |                |                   |                  |                  |              |                         |                        |                      |
|          | May 8                  |                  |                | May               | 15               |                  | May          | , 22                    | Λ.                     | 1ay 29               |
|          | May 0                  |                  |                | ivia              | 15               |                  | IVIG         | 22                      | ••                     | iay 29               |
|          |                        |                  |                |                   |                  |                  |              |                         |                        |                      |
| •        |                        |                  |                | T                 |                  |                  | I            |                         |                        |                      |
|          | Acquisition            |                  |                | Behavior          |                  |                  | Conversions  | Goal 1: Mobil           | e IDB Access           |                      |
| Browser  |                        |                  |                |                   |                  |                  |              |                         |                        |                      |
|          | Sessions               | % New            | New            | Bounce            | Pages /          | Avg.<br>Session  | Mobile IDB A |                         | Mobile IDB Access      | Mobile IDB Access    |
|          |                        | Sessions         | Users          | Rate              | Session          | Duration         | 1 Convers    | ion katej               | (Goal 1 Completions)   | (Goal 1 Value)       |
|          | 20,924                 | 24.85%           | 5,199          | 47.94%            | 2.31             | 00:03:51         |              | 12.24%                  | 2,561                  | \$0.00               |
| İ        | % of Total:<br>100.00% | Avg for<br>View: | % of<br>Total: | Avg for<br>View:  | Avg for<br>View: | Avg for<br>View: |              | Avg for View:<br>12.24% | % of Total:<br>100.00% | % of Total:<br>0.00% |
|          | (20,924)               | 24.84% (0.04%)   | 100.04%        | 47.94%<br>(0.00%) | 2.31 (0.00%)     | 00:03:51 (0.00%) |              | (0.00%)                 | (2,561)                | (\$0.00)             |
|          |                        | (0.0470)         | (0,197)        | (0.0070)          | (0.0070)         | (0.0070)         |              |                         |                        |                      |
|          | 12 200                 |                  | 2 570          |                   |                  |                  |              |                         | 1 450                  | ¢n nn                |