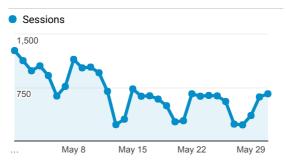

100.00% | <b>1</b> (0.02%) | 100.00% | 1.00 | 00:00:00 | 0.00% | (0.00%) | \$0.00<br>(0.00%) |
| 16. Maxthon         | (0.00%)           | 100.00% | <b>1</b> (0.02%) | 100.00% | 1.00 | 00:00:00 | 0.00% | (0.00%) | \$0.00<br>(0.00%) |

| 17. Mozilla Compatible Agent | (0.00%)          | 100.00% | (0.02%)      | 100.00% | 1.00 | 00:00:00 | 0.00% | (0.00%)          | \$0.00<br>(0.00%) |
|------------------------------|------------------|---------|--------------|---------|------|----------|-------|------------------|-------------------|
| 18. Nokia Browser            | <b>1</b> (0.00%) | 100.00% | 1<br>(0.02%) | 100.00% | 1.00 | 00:00:00 | 0.00% | <b>0</b> (0.00%) | \$0.00<br>(0.00%) |

Rows 1 - 18 of 18

### My Dashboard

May 1, 2017 - May 31, 2017



#### Avg. Visit Duration



#### Visits



# Visits by Traffic Type



#### Visits





# Visits and Pages / Visit by Keyword

| Keyword                         | Sessions | Pages /<br>Session |
|---------------------------------|----------|--------------------|
| (not provided)                  | 10,574   | 2.31               |
| fogler library                  | 140      | 2.76               |
| fogler libarry                  | 118      | 2.16               |
| foglar library                  | 39       | 2.26               |
| books                           | 24       | 1.25               |
| umaine library                  | 18       | 2.72               |
| umaine library stevn king books | 17       | 1.82               |
| fogler                          | 11       | 1.09               |
| fogler ursus