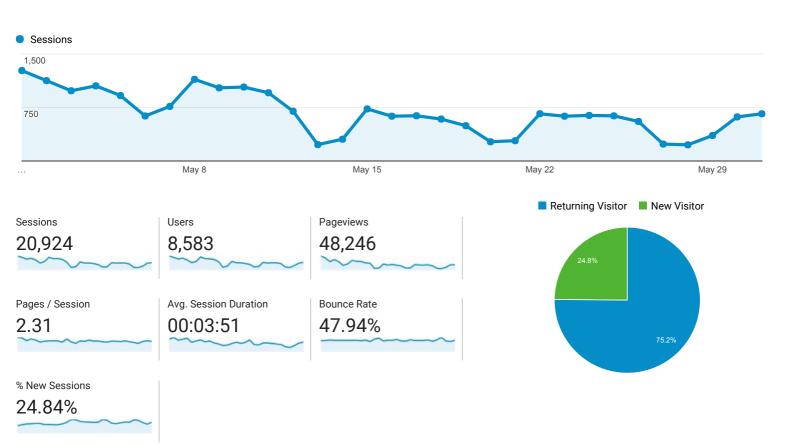

# **Depth of Visit**

May 1, 2017 - May 31, 2017

Distribution

Page Depth

Sessions

20,924

% of Total: 100.00% (20,924)

Pageviews

48,246

% of Total: 100.00% (48,246)

| Page Depth | Sessions | Pageviews |
|------------|----------|-----------|
| <1         | 72       | 0         |
| 1          | 11,846   | 11,846    |
| 2          | 4,062    | 8,124     |
| 3          | 2,074    | 6,222     |
| 4          | 980      | 3,920     |
| 5          | 542      | 2,710     |
| 6          | 386      | 2,316     |
| 7          | 232      | 1,624     |
| 8          | 154      | 1,232     |
| 9          | 132      | 1,188     |
| 10         | 84       | 840       |
| 11         | 68       | 748       |
| 12         | 48       | 576       |
| 13         | 36       | 468       |
| 14         | 21       | 294       |
| 15         | 30       | 450       |
| 16         | 19       | 304       |
| 17         | 22       | 374       |
| 18         | 11       | 198       |
| 19         | 10       | 190       |
| 20+        | 95       | 4,622     |

#### **Pageviews**

**48,246** % of Total: 100.00% (48,246)