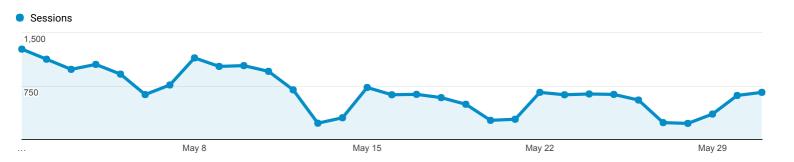

# Frequency & Recency

May 1, 2017 - May 31, 2017

Distribution

Count of Sessions

Sessions

20,924

% of Total: 100.00% (20,924)

Pageviews

48,246

% of Total: 100.00% (48,246)

7. umaine library stevn king books

8. fogler

9. fogler ursus

10. fogler+library

12. (not set)

11. university of maine fogler

14. fogler library onesearch

umaine fogler library

library.umaine.edu

18. university of maine library

17. umaine library astm

13. https://library.umaine.edu/contacts/