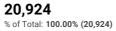

### **Browser & OS**

Explorer

Summary

| Sessions |                        |                  |                |                   |                  |                  |              |                         |                        |                      |
|----------|------------------------|------------------|----------------|-------------------|------------------|------------------|--------------|-------------------------|------------------------|----------------------|
| 1,500    |                        |                  |                |                   |                  |                  |              |                         |                        |                      |
|          |                        | -                |                |                   |                  |                  |              |                         |                        |                      |
|          |                        |                  |                |                   |                  |                  |              | _                       |                        |                      |
| 750      |                        |                  |                |                   |                  |                  |              |                         |                        |                      |
|          |                        |                  |                |                   |                  |                  |              |                         |                        |                      |
|          | May 8                  |                  |                | May               | 15               |                  | May          | , 22                    | Λ.                     | 1ay 29               |
|          | May 0                  |                  |                | ivia              | 15               |                  | IVIG         | 22                      | ••                     | iay 29               |
|          |                        |                  |                |                   |                  |                  |              |                         |                        |                      |
| •        |                        |                  |                | T                 |                  |                  | I            |                         |                        |                      |
|          | Acquisition            |                  |                | Behavior          |                  |                  | Conversions  | Goal 1: Mobil           | e IDB Access           |                      |
| Browser  |                        |                  |                |                   |                  |                  |              |                         |                        |                      |
|          | Sessions               | % New            | New            | Bounce            | Pages /          | Avg.<br>Session  | Mobile IDB A |                         | Mobile IDB Access      | Mobile IDB Access    |
|          |                        | Sessions         | Users          | Rate              | Session          | Duration         | 1 Convers    | ion katej               | (Goal 1 Completions)   | (Goal 1 Value)       |
|          | 20,924                 | 24.85%           | 5,199          | 47.94%            | 2.31             | 00:03:51         |              | 12.24%                  | 2,561                  | \$0.00               |
| İ        | % of Total:<br>100.00% | Avg for<br>View: | % of<br>Total: | Avg for<br>View:  | Avg for<br>View: | Avg for<br>View: |              | Avg for View:<br>12.24% | % of Total:<br>100.00% | % of Total:<br>0.00% |
|          | (20,924)               | 24.84% (0.04%)   | 100.04%        | 47.94%<br>(0.00%) | 2.31 (0.00%)     | 00:03:51 (0.00%) |              | (0.00%)                 | (2,561)                | (\$0.00)             |
|          |                        | (0.0470)         | (0,197)        | (0.0070)          | (0.0070)         | (0.0070)         |              |                         |                        |                      |
|          | 12 200                 |                  | 2 570          |                   |                  |                  |              |                         | 1 450                  | ¢n nn                |