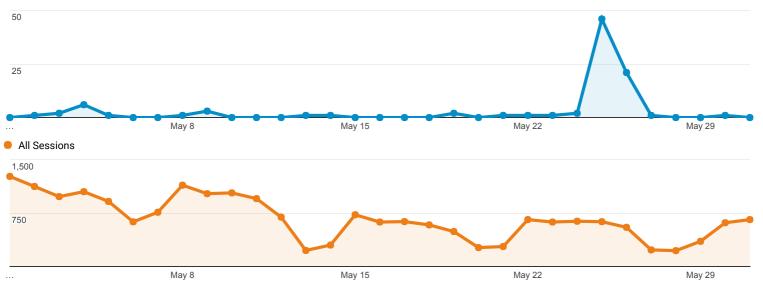

### **Browser & OS**

Explorer

Summary

| Sessions |                        |                  |                |                   |                  |                  |              |                         |                        |                      |
|----------|------------------------|------------------|----------------|-------------------|------------------|------------------|--------------|-------------------------|------------------------|----------------------|
| 1,500    |                        |                  |                |                   |                  |                  |              |                         |                        |                      |
|          |                        | -                |                |                   |                  |                  |              |                         |                        |                      |
|          |                        |                  |                |                   |                  |                  |              | _                       |                        |                      |
| 750      |                        |                  |                |                   |                  |                  |              |                         |                        |                      |
|          |                        |                  |                |                   |                  |                  |              |                         |                        |                      |
|          | May 8                  |                  |                | May               | 15               |                  | May          | , 22                    | Λ.                     | 1ay 29               |
|          | May 0                  |                  |                | ivia              | 15               |                  | IVIG         | 22                      | ••                     | iay 29               |
|          |                        |                  |                |                   |                  |                  |              |                         |                        |                      |
| •        |                        |                  |                | T                 |                  |                  | I            |                         |                        |                      |
|          | Acquisition            |                  |                | Behavior          |                  |                  | Conversions  | Goal 1: Mobil           | e IDB Access           |                      |
| Browser  |                        |                  |                |                   |                  |                  |              |                         |                        |                      |
|          | Sessions               | % New            | New            | Bounce            | Pages /          | Avg.<br>Session  | Mobile IDB A |                         | Mobile IDB Access      | Mobile IDB Access    |
|          |                        | Sessions         | Users          | Rate              | Session          | Duration         | 1 Convers    | ion katej               | (Goal 1 Completions)   | (Goal 1 Value)       |
|          | 20,924                 | 24.85%           | 5,199          | 47.94%            | 2.31             | 00:03:51         |              | 12.24%                  | 2,561                  | \$0.00               |
| İ        | % of Total:<br>100.00% | Avg for<br>View: | % of<br>Total: | Avg for<br>View:  | Avg for<br>View: | Avg for<br>View: |              | Avg for View:<br>12.24% | % of Total:<br>100.00% | % of Total:<br>0.00% |
|          | (20,924)               | 24.84% (0.04%)   | 100.04%        | 47.94%<br>(0.00%) | 2.31 (0.00%)     | 00:03:51 (0.00%) |              | (0.00%)                 | (2,561)                | (\$0.00)             |
|          |                        | (0.0470)         | (0,197)        | (0.0070)          | (0.0070)         | (0.0070)         |              |                         |                        |                      |
|          | 12 200                 |                  | 2 570          |                   |                  |                  |              |                         | 1 450                  | ¢n nn                |