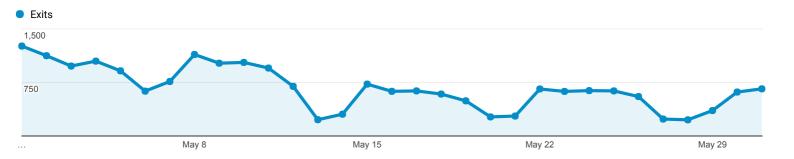

# Exits and Pageviews by Exit Page

| Exit Page                                        | Exits | Pageviews |
|--------------------------------------------------|-------|-----------|
| /                                                | 9,865 | 20,058    |
| /indexesdb/_Indexe<br>s.asp                      | 1,382 | 3,392     |
| /hours/                                          | 1,242 | 1,558     |
| /ejournals/_ejourna<br>ls.asp                    | 802   | 2,322     |
| /indexesdb/Indexe<br>s.asp?search=A&ra<br>nge=SZ | 608   | 1,481     |
| /indexesdb/Indexe<br>s.asp?search=A&ra<br>nge=NS | 560   | 1,749     |
| /indexesdb/Indexe<br>s.asp?search=A&ra<br>nge=DH | 527   | 1,420     |
| /indexesdb/Indexe<br>s.asp?search=A&ra<br>nge=AD | 311   | 896       |
| /lifehacklibrary/boo<br>ks                       | 311   | 384       |
| /indexesdb/Indexe<br>s.asp?search=A&ra<br>nge=HN | 271   | 828       |