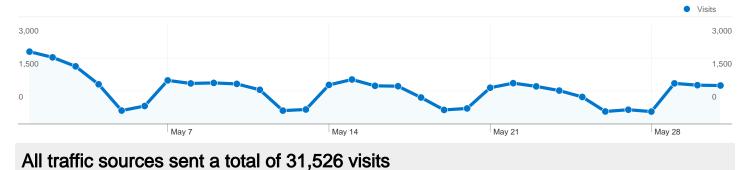

## Fogler Library Traffic Sources Overview

## May 1, 2012 - May 31, 2012

 Direct Traffic 15,850.00 (50.28%)
Search Engines

**Other** 1 (> 0.00%)

8,995.00 (28.53%) **Referring Sites** 6,680.00 (21.19%)

Comparing to: Site

50.28% Direct Traffic

21.19% Referring Sites