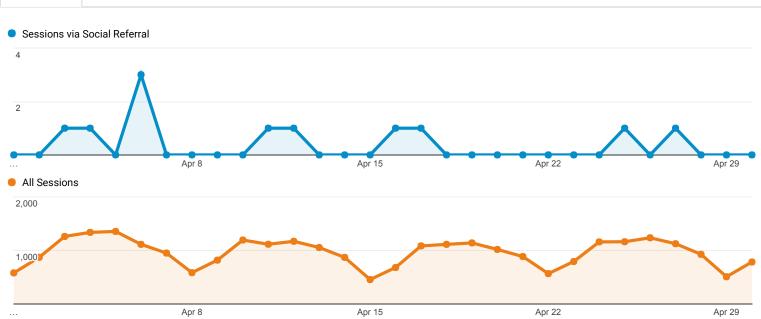

> (1.03%) | 00:01:19 | 4.00 |
| 33. | library.umaine.edu/keep-in-mind/                                                                                  | <b>1</b><br>(0.79%) | 1<br>(0.26%)     | 00:00:00 | 1.00 |
| 34. | library.umaine.edu/theses/                                                                                        | <b>1</b><br>(0.79%) | 1<br>(0.26%)     | 00:00:00 | 1.00 |
|     |                                                                                                                   |                     |                  |          |      |

18. libguides.library.umaine.edu/altmetrics

Rows 1 - 34 of 34

5.00

5 (1.29%)

00:24:53

**1** (0.79%)

# **Social Network Referrals**

Apr 1, 2017 - Apr 30, 2017

ALL » SOCIAL NETWORK: Twitter



### Social Referral



| Shared URL |                                                  | Sessions Pageviews   |                     | Avg. Session Duration | Pages / Session |  |
|------------|--------------------------------------------------|----------------------|---------------------|-----------------------|-----------------|--|
| 1.         | library.umaine.edu/                              | <b>8</b><br>(72.73%) | 10<br>(76.92%)      | 00:00:03              | 1.25            |  |
| 2.         | library.umaine.edu/about/website-user-testing/   | <b>1</b><br>(9.09%)  | <b>1</b> (7.69%)    | 00:00:00              | 1.00            |  |
| 3.         | library.umaine.edu/event/film-climate-refugees/  | <b>1</b><br>(9.09%)  | <b>1</b> (7.69%)    | 00:00:00              | 1.00            |  |
| 4.         | lib