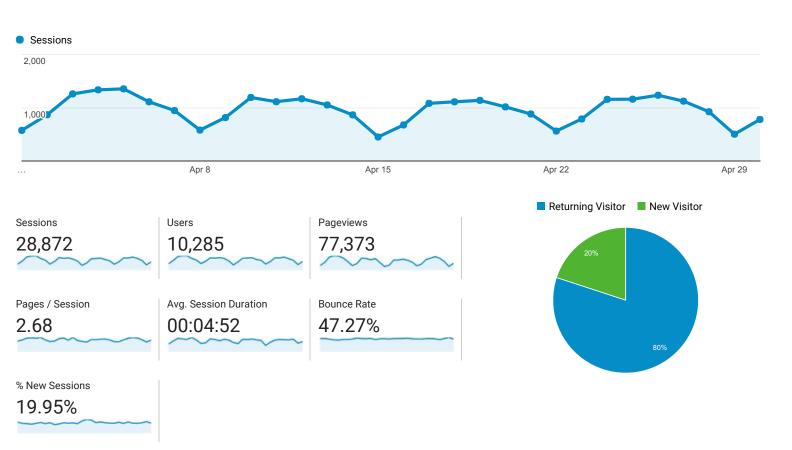

### My Dashboard

Apr 1, 2017 - Apr 30, 2017

# Pageviews

**77,373** % of Total: 100.00% (77,373)

#### Visits

**28,872** % of Total: **100.00%** (**28,872**)