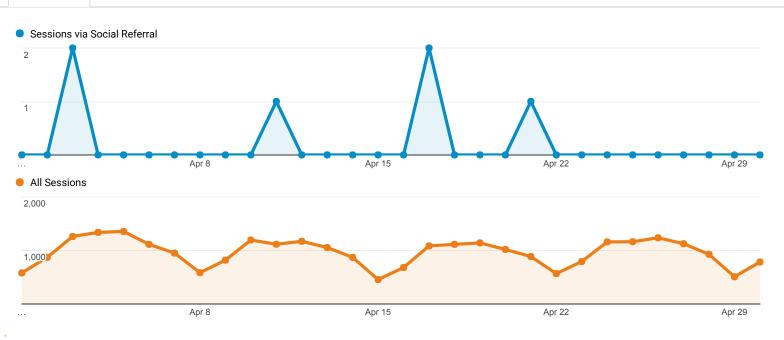

## Visits by Traffic Type

#### Visits

**28,872** % of Total: **100.00%** (**28,872**)