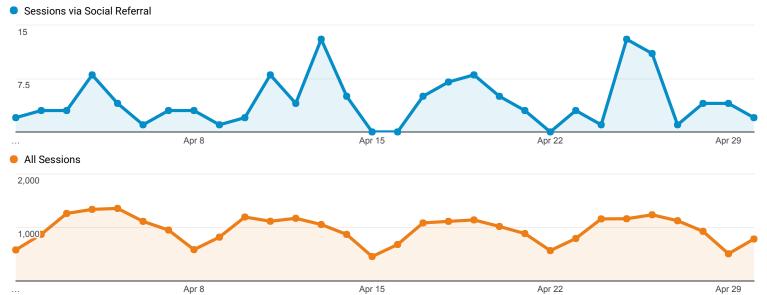

00            |
| 5. Taringa!      | <b>1</b><br>(0.68%) | 1<br>(0.24%)        | 00:00:00              | 1.00            |
| 6. wikiHow       | <b>1</b><br>(0.68%) | <b>3</b> (0.72%)    | 00:01:36              | 3.00            |

Rows 1 - 6 of 6

#### **Social Network Referrals**

Apr 1, 2017 - Apr 30, 2017

3 (0.77%)

30 (7.71%)

9 (2.31%)

2 (0.51%)

(2.36%)

(1.57%)

(1.57%)

(1.57%)

00:00:05

01:01:13

00:16:44

00:00:00

1.00

15.00

4.50

1.00

ALL » SOCIAL NETWORK: Facebook



library.umaine.edu/event/film-years-living-dangerously-ice-brimstone/

 $libguides. library.umaine.edu/c.php?\\ g=650521\&p=4560751\&preview=d8604b8460b24f610f59d134d4fc9cfc$ 

libguides.library.umaine.edu/arts/images

libguides.library.umaine.edu/climatechange/home

14.

15.

17.

#### **Social Referral**



| -     | 1,000                                            |        |                    |                    |                          |                 |
|-------|--------------------------------------------------|--------|--------------------|--------------------|--------------------------|-----------------|
|       | . Apr 8                                          | Apr 15 | Ар                 | or 22              |                          | Apr 29          |
| Share | ed URL                                           |        | Sessions           | Pageviews          | Avg. Session<br>Duration | Pages / Session |
| 1.    | library.umaine.edu/                              |        | <b>22</b> (17.32%) | <b>42</b> (10.80%) | 00:00:34                 | 1.91            |
| 2.    | lib