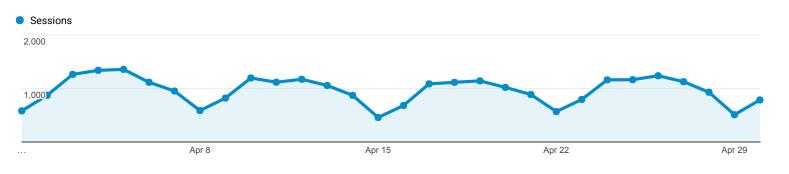

## **Browser & OS**

Apr 1, 2017 - Apr 30, 2017



Explorer

Summary



| •                            |                                              |                                                 |                                               |                                                 |                                             |                                                     |              |                                              |                                 |                                          |                                            |
|------------------------------|----------------------------------------------|-------------------------------------------------|-----------------------------------------------|-------------------------------------------------|---------------------------------------------|-------------