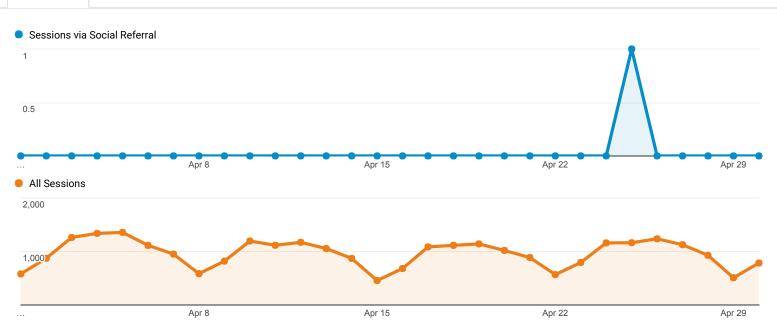

9.09%)  | <b>1</b> (7.69%)    | 00:00:00              | 1.00            |  |
| 4.         | library.umaine.edu/event/open-access-publishing/ | <b>1</b><br>(9.09%)  | <b>1</b><br>(7.69%) | 00:00:21              | 1.00            |  |

Rows 1 - 4 of 4

# **Social Network Referrals**

ALL » SOCIAL NETWORK: Blogger



### Social Referral



| Shared URL                    | Sessions              | Pageviews      | Avg. Session Duration | Pages / Session |
|-------------------------------|-----------------------|----------------|-----------------------|-----------------|
| 1. library.umaine.edu/theses/ | <b>6</b><br>(100.00%) | 8<br>(100.00%) | 00:00:32              | 1.33            |

Rows 1 - 1 of 1

# **Social Network Referrals**

ALL » SOCIAL NETWORK: Google Groups



### Social Referral



| Shared URL                              | Sessions              | Pageviews      | Avg. Session Duration | Pages / Session |  |
|-----------------------------------------|-----------------------|----------------|-----------------------|-----------------|--|
| 1. library.umaine.edu/about/employment/ | <b>1</b><br>(100.00%) | 2<br>(100.00%) | 00:00:54              | 2.00            |  |

Rows 1 - 1 of 1

# **Social Network Referrals**

ALL » SOCIAL NETWORK: Taringa!



### Social Referral



| Sha | red URL                                                                                                                                                                                 | Sessions              | Pageviews             | Avg. Session Duration | Pages / Session |
|-----|----------