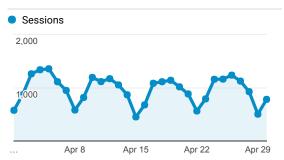

|              | 0.00%                                        |                                 | <b>0</b> (0.00%)                         | \$0.00<br>(0.00%)                          |
|                              |                                              |                                                 |                                               |                                                 |                                             |                                                     |              |                                              |                                 |                                          |                                            |

### My Dashboard

Apr 1, 2017 - Apr 30, 2017



#### Avg. Visit Duration



#### Visits



# Pageviews

**77,373** % of Total: 100.00% (77,373)



## Visits by Traffic Type



#### Visits

**28,872** % of Total: **100.00%** (**28,872**)



#### Visits and Pages / Visit by Keyword

| Keyword                    | Sessions | Pages / Session |
|----------------------------|----------|-----------------|
| (not provided)             | 15,363   | 2.91            |
| fogler library             | 287      | 3.38            |
| fogler libarry             | 50       | 2.22            |
| umaine fogler library      | 45       | 1.98            |
| fogler library maine       | 35       | 2.51            |
| fogler ursus               | 25       | 1.56            |
| umaine library             | 19       | 2.05            |
| university of maine fogler | 14       | 3.50            |
| libra