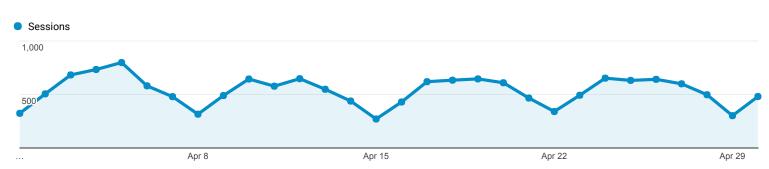

### **Device Overview**

**Explorer** 

Summary

| Device Category | Acquisition                                  |                                                 |                                               | Behavior                                        |                                             |                                                     | Conversions Goal 1: Mobile IDB Access      |                                |                                            |                                            |
|-----------------|----------------------------------------------|-------------------------------------------------|-----------------------------------------------|-------------------------------------------------|---------------------------------------------|-----------------------------------------------------|--------------------------------------------|--------------------------------|--------------------------------------------|--------------------------------------------|
|                 | Sessions                                     | % New<br>Sessions                               | New<br>Users                                  | Bounce<br>Rate                                  | Pages /<br>Session                          | Avg.<br>Session<br>Duration                         | Mobile IDB Access (G<br>1 Conversion Rate) |                                |                                            | Mobile IDB Access<br>(Goal 1 Value)        |
|                 | 28,872<br>% of Total:<br>100.00%<br>(28,872) | 19.96%<br>Avg for<br>View:<br>19.95%<br>(0.05%) | 5,762<br>% of<br>Total:<br>100.05%<br>(5,759) | 47.27%<br>Avg for<br>View:<br>47.27%<br>(0.00%) | 2.68<br>Avg for<br>View:<br>2.68<br>(0.00%) | 00:04:52<br>Avg for<br>View:<br>00:04:52<br>(0.00%) | Avg for \                                  | .40%<br>View:<br>5.40%<br>00%) | 4,446<br>% of Total:<br>100.00%<br>(4,446) | \$0.00<br>% of Total:<br>0.00%<br>(\$0.00) |
| 1. desktop      | <b>26,996</b> (93.50%)                       | 17.58%                                          | <b>4,745</b> (82.35%)                         | 47.17%                                          | 2.75                                        | 00:05:06                                            | 16.                                        | .13%                           | <b>4,355</b> (97.95%)                      | \$0.00<br>(0.00%)                          |
| 2. mobile       | <b>1,564</b> (5.42%)                         | 55.75%                                          | <b>872</b> (15.13%)                           | 49.74%                                          | 1.62                                        | 00:01:20                                            | 4.                                         | .16%                           | 65<br>(1.46%)                              | \$0.00<br>(0.00%)                          |
| 3. tablet       | <b>312</b> (1.08%)                           | 46.47%                                          | 1 <b>45</b> (2.52%)                           | 42.95%                                          | 2.21                                        | 00:02:13                                            | 8.                                         | .33%                           | 26<br>(0.58%)                              | \$0.00<br>(0.00%)                          |