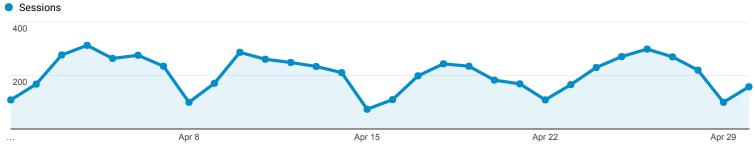

| 00:05:38                                            | 17.23%                                        | <b>3,981</b> (89.54%)                      | \$0.00<br>(0.00%)                          |  |
| 2. New Visitor       | <b>5,762</b> (19.96%)                        | 100.00%                                         | 5,762<br>(100.00%)                            | 48.44%                                          | 2.14                                        | 00:01:48                                            | 8.07%                                         | <b>465</b> (10.46%)                        | \$0.00<br>(0.00%)                          |  |

Rows 1 - 2 of 2

\$0.00 (0.00%)

\$0.00

0 (0.00%)

2

0.00%

### **Referral Traffic**

Apr 1, 2017 - Apr 30, 2017



Explorer

Summary



|      | Apr 8                                                        |                                            |                                                  | Apr                                       | 15                                               |                                             |                                                     | Apr 22                                           |                        | Apr 29                                     |
|------|--------------------------------------------------------------|--------------------------------------------|--------------------------------------------------|-------------------------------------------|--------------------------------------------------|---------------------------------------------|------