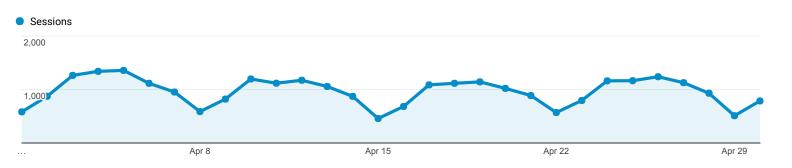

## Visits by Traffic Type

#### Visits

**28,872** % of Total: **100.00%** (**28,872**)