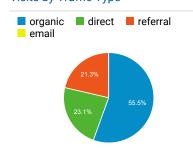

## Visits by Traffic Type

18. fogler libary

19. fogler library umaine

14. university of maine library

16. fogler library onesearch

17. https://library.umaine.edu/contacts/

8. university of maine fogler

| Keyword | Sessions                                    | Pages / Session                          | Avg. Session Duration                             | % New Sessions                                | Bounce Rate                                   |
|---------|---------------------------------------------|------------------------------------------|---------------------------------------------------|-----------------------------------------------|-----------------------------------------------|
|         | 16,032<br>% of Total:<br>55.53%<br>(28,872) | 2.91<br>Avg for View:<br>2.68<br>(8.57%) | 00:05:51<br>Avg for View:<br>00:04:52<br>(20.45%) | 19.71%<br>Avg for View:<br>19.95%<br>(-1.18%) | 46.37%<br>Avg for View:<br>47.27%<br>(-1.90%) |