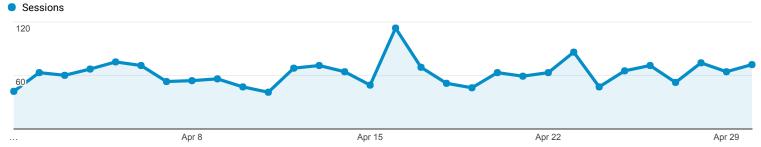

## **Keywords**

All Users 55.53% Sessions Apr 1, 2017 - Apr 30, 2017

**Explorer** 

Site Usage

7. umaine library

12. (not set)

13. refworks umaine

15. foglar library

18. fogler libary

19. fogler library umaine

14. university of maine library

16. fogler library onesearch

17. https://library.umaine.edu/contacts/

8. university of maine fogler

| Keyword | Sessions                                    | Pages / Session                          | Avg. Session Duration                             | % New Sessions                                | Bounce Rate                                   |
|---------|---------------------------------------------|------------------------------------------|---------------------------------------------------|-----------------------------------------------|-----------------------------------------------|
|         | 16,032<br>% of Total:<br>55.53%<br>(28,872) | 2.91<br>Avg for View:<br>2.68<br>(8.57%) | 00:05:51<br>Avg for View:<br>00:04:52<br>(20.45%) | 19.71%<br>Avg for View:<br>19.95%<br>(-1.18%) | 46.37%<br>Avg for View:<br>47.27%<br>(-1.90%) |