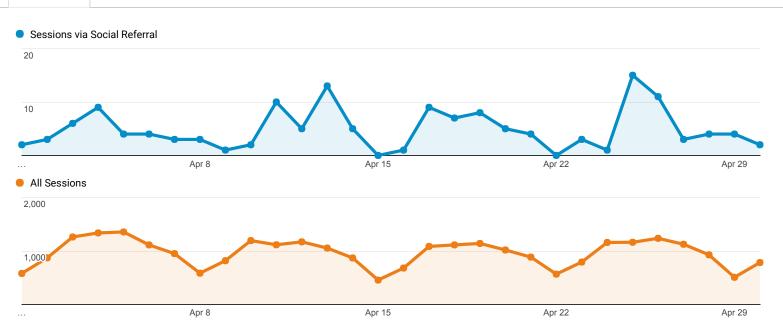

r>(0.00%) |
|------|--------------------------------------|---------------------|---------|--------------|---------|------|----------|-------|------------------|-------------------|
| 154. | wikihow.com                          | <b>1</b><br>(0.02%) | 100.00% | 1<br>(0.23%) | 0.00%   | 3.00 | 00:01:36 | 0.00% | <b>0</b> (0.00%) | \$0.00<br>(0.00%) |
| 155. | www-google-com.prxy4.ursus.maine.edu | <b>1</b><br>(0.02%) | 100.00% | 1<br>(0.23%) | 0.00%   | 3.00 | 00:01:40 | 0.00% | (0.00%)          | \$0.00<br>(0.00%) |
| 156. | www2.maine.edu                       | <b>1</b> (0.02%)    | 100.00% | 1<br>(0.23%) | 100.00% | 1.00 | 00:00:00 | 0.00% | <b>0</b> (0.00%) | \$0.00<br>(0.00%) |

Rows 1 - 156 of 156

### **Social Network Referrals**

Apr 1, 2017 - Apr 30, 2017



#### Social Referral



| Social Network   | Sessions            | Pageviews           | Avg. Session Duration | Pages / Session |
|------------------|---------------------|---------------------|-----------------------|-----------------|
| 1. Facebook      | <b>127</b> (86.39%) | <b>389</b> (93.51%) | 00:04:07              | 3.06            |
| 2. Twitter       | <b>11</b> (7.48%)   | 13<br>(3.12%)       | 00:00:04              | 1.18            |
| 3. Blogger       | <b>6</b> (4.08%)    | <b>8</b> (1.92%)    | 00:00:32              | 1.33            |
| 4. Google Groups | <b>1</b><br>(0.68%) | 2<br>(0.48%)        | 00:00:54              | 2.00            |
| 5. Taringa!      | <b>1</b><br>(0.68%) | 1<br>(0.24%)        | 00:00:00              | 1.00            |
| 6. wikiHow       | <b>1</b><br>(0.68%) | <b>3</