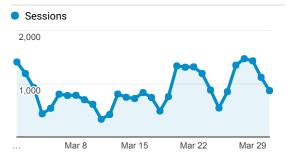

Browser          | <b>8</b> (0.03%) | 87.50%  | 7<br>(0.12%)  | 37.50% | 1.50 | 00:00:57 | 0.00% | <b>0</b> (0.00%) | \$0.00<br>(0.00%) |
| 13. Maxthon                  | <b>3</b> (0.01%) | 33.33%  | 1<br>(0.02%)  | 0.00%  | 1.67 | 00:00:34 | 0.00% | <b>0</b> (0.00%) | \$0.00<br>(0.00%) |
| 14. Mozilla Compatible Agent | <b>2</b> (0.01%) | 50.00%  | 1<br>(0.02%)  | 0.00%  | 7.50 | 00:03:11 | 0.00% | <b>0</b> (0.00%) | \$0.00<br>(0.00%) |

1.00

1.00

1.00

\$0.00 (0.00%)

\$0.00 (0.00%)

\$0.00 (0.00%)

\$0.00 (0.00%)

\$0.00

(0.00%)

0 (0.00%)

0 (0.00%)

(0.00%)

(0.00%)

(0.00%)

18. ThumbSniper 1 (0.00%) 100.00% 1 100.00% 1.00 00:00:00 0.00% 0.00% \$0.00 (0.00%)

Rows 1 - 18 of 18

© 2017 Google

### My Dashboard

Mar 1, 2017 - Mar 31, 2017



### Avg. Visit Duration



#### Visits



# Pageviews by Page Title

Raymond H. Fogler Library,

Raymond H. Fogler Library I

University of Maine

% of Total: 100.00% (73,424)

**Pageviews** 73,424

Page Title

| 1 | ~ | 5 | ~ |
|---|---|---|---|
|   |   |   |   |

**Pageviews** 

35,332

### Visits by Traffic Type



#### Visits

27,711 % of Total: 100.00% (27,711)

### Visits and Pages / Visit by Keyword

| Keyword                              | Sessions | Pages /<br>Session |
|--------------------------------------|----------|--------------------|
| (not provided)                       | 13,899   | 2.85               |
| fogler library                       | 192      | 3.02               |
| fogler library maine                 | 49       | 2.27               |
| umaine library                       | 46       | 2.78