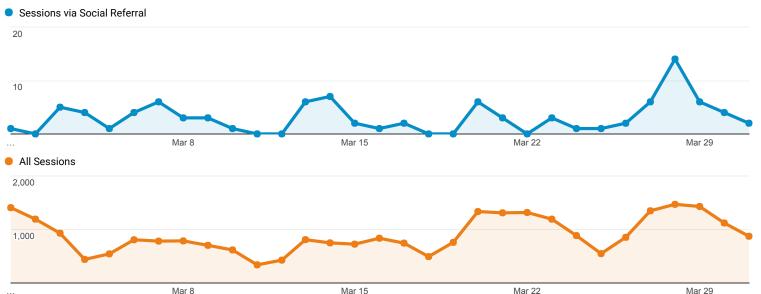

# **Keywords**

Mar 1, 2017 - Mar 31, 2017

00:05:04

00:14:37

00:05:27

00:02:56

00:01:04

00:02:17