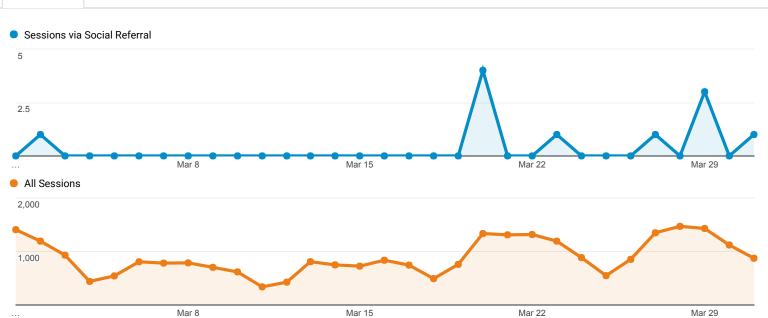

# **Keywords**

Mar 1, 2017 - Mar 31, 2017

00:05:04

00:14:37

00:05:27

00:02:56

00:01:04

00:02:17