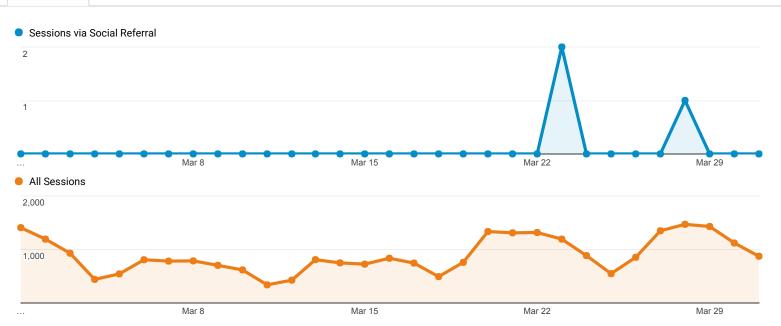

-----------------------------------------------------------------------------------------------|----------------------|-------------------|-----------------------|-----------------|
| 1.         | library.umaine.edu/theses/                                                                                                                              | <b>8</b><br>(88.89%) | <b>8</b> (88.89%) | 00:00:00              | 1.00            |
| 2.         | library.umaine.edu/404.html?<br>from=http://yusanoo.blogspot.co.id/2016/04/daftar-100-situs-yang-<br>bisa-bantu-kamu.html?m=1&page=/science/compsci.htm | <b>1</b><br>(11.11%) | 1<br>(11.11%)     | 00:00:00              | 1.00            |

Rows 1 - 2 of 2

# **Social Network Referrals**

ALL » SOCIAL NETWORK: Google Groups



### Social Referral



| Sha | ared URL                                                                                                                                                                             | Sessions           | Pageviews      | Avg. Session<br>Duration | Pages / Session |
|-----|--------------------------------------------------------------------------------------------------------------------------------------------------------------------------------------|--------------------|----------------|--------------------------|-----------------|
| 1.  | library.umaine.edu/indexesdb/_Indexes.asp?field-id=31&form-id=8&gf-download=2017/03/Bailee-Bartash- Resume.pdf&hash=h19h4a53a6481e1207dc434cch5c36369262e619db18e96515fchc81f5d5d301 | <b>3</b> (100.00%) | 4<br>(100.00%) | 00:00:12