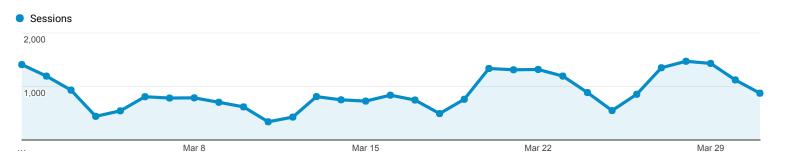

# Pageviews by Page Title

Raymond H. Fogler Library,

Raymond H. Fogler Library I

University of Maine

% of Total: 100.00% (73,424)

**Pageviews** 73,424

Page Title

| 1 | ~ | 5 | ~ |
|---|---|---|---|
|   |   |   |   |

**Pageviews** 

35,332