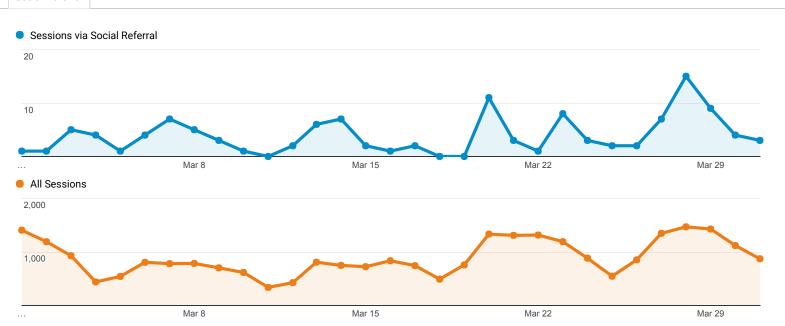

| <b>1</b> (0.21%) | 0.00%   | 1.00 | 00:00:00 | 0.00% | (0.00%) | \$0.00<br>(0.00%) |
| 162. www2.archivists.org               | <b>1</b> (0.02%) | 100.00% | <b>1</b> (0.21%) | 0.00%   | 2.00 | 00:00:15 | 0.00% | (0.00%) | \$0.00<br>(0.00%) |
| 163. www2.umf.maine.edu                | <b>1</b> (0.02%) | 0.00%   | <b>0</b> (0.00%) | 0.00%   | 1.00 | 00:00:00 | 0.00% | (0.00%) | \$0.00<br>(0.00%) |
| 164. yusanoo.blogspot.co.id            | <b>1</b> (0.02%) | 100.00% | <b>1</b> (0.21%) | 0.00%   | 1.00 | 00:00:00 | 0.00% | (0.00%) | \$0.00<br>(0.00%) |
|                                        |                  |         |                  |         |      |          |       |         |                   |

Rows 1 - 164 of 164

### **Social Network Referrals**



#### **Social Referral**



| Social Network   | Sessions              | Pageviews        | geviews Avg. Session Duration |      |
|------------------|-----------------------|------------------|-------------------------------|------|
| 1. Facebook      | <b>94</b><br>(78.33%) | 257<br>(88.01%)  | 00:08:43                      | 2.73 |
| 2. Twitter       | <b>11</b><br>(9.17%)  | 17<br>(5.82%)    | 00:01:11                      | 1.55 |
| 3. Blogger       | <b>9</b><br>(7.50%)   | <b>9</b> (3.08%) | 00:00:00                      | 1.00 |
| 4. Google Groups | <b>3</b> (2.50%)      | <b>4</b> (1.37%) | 00:00:12                      | 1.33 |
| 5. Douban        | <b>1</b><br>(0.83%)   | 3<br>(1.03%)     | 00:02:50                      | 3.00 |
| 6. StumbleUpon   | <b>1</b><br>(0.83%)   | 1<br>(0.34%)     | 00:00:00