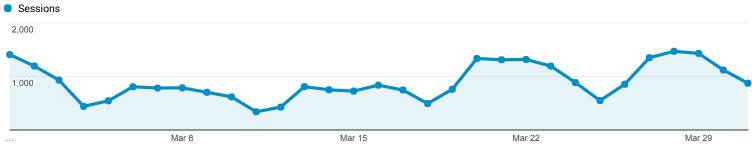

hp?key=e43a78e84374aa2a                                                                          | <b>1</b><br>(0.00%) | 0.00%   | 0<br>(0.00%)     | 100.00% | 1.00  | 00:00:00 | 0.00% | <b>0</b> (0.00%) | \$0.00<br>(0.00%) |
| 930. | /wp-admin/customize.php?autofocus[panel]=amp_panel&return=https://library.umaine.edu/wp-admin/&customize_amp=1 | <b>1</b><br>(0.00%) | 0.00%   | <b>0</b> (0.00%) | 100.00% | 1.00  | 00:00:00 | 0.00% | <b>0</b> (0.00%) | \$0.00<br>(0.00%) |

Rows 1 - 930 of 930

\$0.00 (0.00%)

\$0.00 (0.00%)

22 (0.51%)

(0.02%)

18.18%

1.10%

## **Traffic Sources**

Mar 1, 2017 - Mar 31, 2017



umaine.summon.serialssolutions.com.prxy 4.ursus.maine.edu / referral

16. News alert list - Aug 30, 2016 / email

**121** (0.44%)

**91** (0.33%)

8.26%

29.67%

Explorer

Summary



|      | •                                                        |                                              |                                                 |                                               |                                                 |                                             |                                                     |                                       |                                         |                                              |                                            |
|------|----------------------------------------------------------|----------------------------------------------|-------------------------------------------------|-----------------------------------------------|-------------------------------------------------