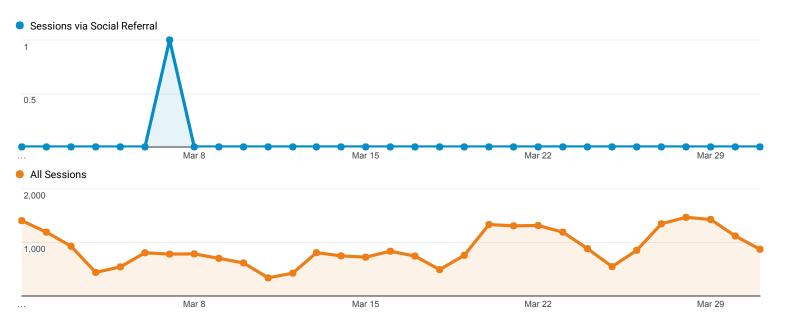

| Sessions           | Pageviews      | Avg. Session<br>Duration | Pages / Session |
|-----|--------------------------------------------------------------------------------------------------------------------------------------------------------------------------------------|--------------------|----------------|--------------------------|-----------------|
| 1.  | library.umaine.edu/indexesdb/_Indexes.asp?field-id=31&form-id=8&gf-download=2017/03/Bailee-Bartash- Resume.pdf&hash=h19h4a53a6481e1207dc434cch5c36369262e619db18e96515fchc81f5d5d301 | <b>3</b> (100.00%) | 4<br>(100.00%) | 00:00:12                 | 1.33            |

# **Social Network Referrals**







| Shared URL             | Sessions              | Pageviews | Avg. Session Duration | Pages / Session |
|------------------------|-----------------------|-----------|-----------------------|-----------------|
| 1. library.umaine.edu/ | <b>1</b><br>(100.00%) | (100.00%) | 00:02:50              | 3.00            |

## **Social Network Referrals**

ALL » SOCIAL NETWORK: StumbleUpon



### Social Referral



| Sha | ared URL                                                                                                                                                                                                                   | Sessions           | Pageviews          | Avg.<br>Session<br>Duration | Pages /<br>Session |
|-----|------------------------------------------------------------