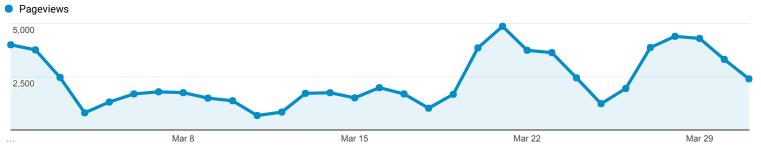

# Pageviews by Page Title

Raymond H. Fogler Library,

Raymond H. Fogler Library I

University of Maine

% of Total: 100.00% (73,424)

**Pageviews** 73,424

Page Title

| 1 | ~ | 5 | ~ |
|---|---|---|---|
|   |   |   |   |

**Pageviews** 

35,332