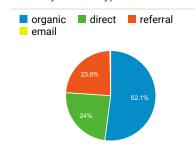

### Visits by Traffic Type

## Visits and Pages / Visit by Source / Medium

| Source / Medium                                    | Sessions | Pages /<br>Session |
|----------------------------------------------------|----------|--------------------|
| google / organic                                   | 13,194   | 2.86               |
| (direct) / (none)                                  | 6,658    | 2.13               |
| umaine.summon.serialssolutions.co<br>m / referral  | 1,189    | 3.38               |
| library.umaine.edu / referral                      | 1,116    | 2.26               |
| libguides.library.umaine.edu / referr<br>al        | 965      | 3.76               |
| bing / organic                                     | 718      | 2.69               |
| umaine.edu / referral                              | 640      | 2.62               |
| yahoo / organic                                    | 489      | 2.74               |
| qq4nm4zz3u.search.serialssolution s.com / referral | 458      | 1.98               |
| newlibrary.library.umaine.edu / refer ral          | 206      | 3.00               |