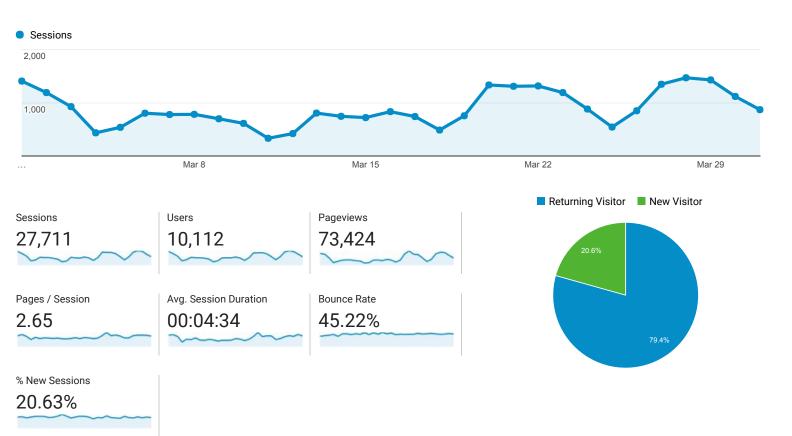

**Browser** 

8. Amazon Silk

9. Opera Mini

15. YaBrowser

16. BlackBerry

17. Mozilla

| Sessions                                     | % New<br>Sessions                               | New<br>Users                                  | Bounce<br>Rate                                  | Pages /<br>Session                          | Avg.<br>Session<br>Duration                         | Mobile IDB Access (Goal<br>1 Conversion Rate) | Mobile IDB Access<br>(Goal 1 Completions)  | Mobile IDB Access<br>(Goal 1 Value)        |
|----------------------------------------------|-------------------------------------------------|-----------------------------------------------|-------------------------------------------------|---------------------------------------------|-----------------------------------------------------|-----------------------------------------------|--------------------------------------------|--------------------------------------------|
| 27,711<br>% of Total:<br>100.00%<br>(27,711) | 20.65%<br>Avg for<br>View:<br>20.63%<br>(0.07%) | 5,722<br>% of<br>Total:<br>100.07%<br>(5,718) | 45.22%<br>Avg for<br>View:<br>45.22%<br>(0.00%) | 2.65<br>Avg for<br>View:<br>2.65<br>(0.00%) | 00:04:34<br>Avg for<br>View:<br>00:04:34<br>(0.00%) | 15.55%<br>Avg for View:<br>15.55%<br>(0.00%)  | 4,308<br>% of Total:<br>100.00%<br>(4,308) | \$0.00<br>% of Total:<br>0.00%<br>(\$0.00) |
| 16 226                                       |                                                 | 2.055                                         |                                                 |                                             |                                                     |                                               | 2 205                                      | ¢0.00                                      |

Conversions Goal 1: Mobile IDB Access

0.00%

0.00%

0.00%

0.00%

0.00%

Behavior

|           | % of Total:<br>100.00%<br>(27,711) | 20.65%<br>Avg for<br>View:<br>20.63%<br>(0.07%) | 5,722<br>% of<br>Total:<br>100.07%<br>(5,718) | 45.22%<br>Avg for<br>View:<br>45.22%<br>(0.00%) | 2.65<br>Avg for<br>View:<br>2.65<br>(0.00%) | 00:04:34<br>Avg for<br>View:<br>00:04:34<br>(0.00%) | 15.55%<br>Avg for View:<br>15.55%<br>(0.00%) | 4,308<br>% of Total:<br>100.00%<br>(4,308) | \$0.00<br>% of Total:<br>0.00%<br>(\$0.00) |
|-----------|------------------------------------|-------------------------------------------------|-----------------------------------------------|-------------------------------------------------|---------------------------------------------|-----------------------------------------------------|----------------------------------------------|--------------------------------------------|--------------------------------------------|
| 1. Chrome | <b>16,336</b> (58.95%)             | 18.09%                                          | <b>2,955</b> (51.64%)                         | 45.48%                                          | 2.95                                        | 00:05:39                                            | 14.05%                                       | <b>2,295</b> (53.27%)                      | \$0.00<br>(0.00%)                          |
| 2. Safari | <b>4,850</b> (17.50%)              | 23.81%                                          | <b>1,155</b> (20.19%)                         | 43.69%                                          | 2.08                                        | 00:02:24                                            | 18.99%                                       | <b>921</b> (21.38%)                        | \$0.00<br>(0.00%)                          |