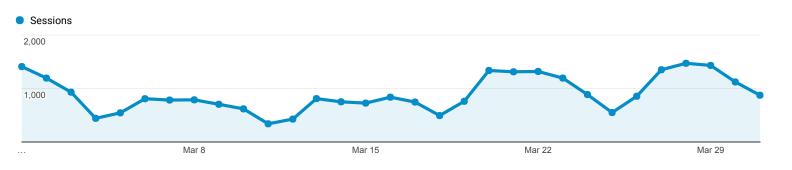

### **Browser & OS**



Acquisition

**19** (0.07%)

17 (0.06%)

**2** (0.01%)

(0.00%)

(0.00%)

52.63%

94.12%

100.00%

100.00%

100.00%

10 (0.17%)

16 (0.28%)

(0.03%)

(0.02%)

(0.02%)

36.84%

58.82%

100.00%

100.00%

100.00%

**Explorer** 

Summary

**Browser** 

8. Amazon Silk

9. Opera Mini

15. YaBrowser

16. BlackBerry

17. Mozilla



| Sessions                                     | % New<br>Sessions                               | New<br>Users                                  | Bounce<br>Rate                                  | Pages /<br>Session                          | Avg.<br>Session<br>Duration                         | Mobile IDB Access (Goal<br>1 Conversion Rate) | Mobile IDB Access<br>(Goal 1 Completions)  | Mobile IDB Access<br>(Goal 1 Value)        |
|----------------------------------------------|-------------------------------------------------|-----------------------------------------------|-------------------------------------------------|---------------------------------------------|-----------------------------------------------------|-----------------------------------------------|-------------------