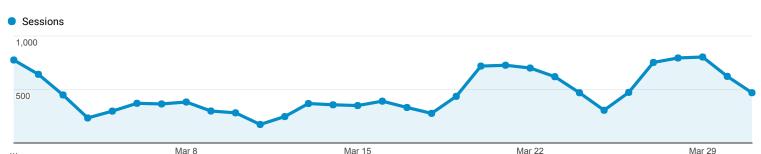

#### Visits

27,711 % of Total: 100.00% (27,711)

# **Depth of Visit**

Mar 1, 2017 - Mar 31, 2017

Distribution

Page Depth

Sessions

27,711

% of Total: 100.00% (27,711)

Pageviews

# Frequency & Recency

Distribution

Count of Sessions

Sessions

27,711

% of Total: 100.00% (27,711)

Pageviews

73,424