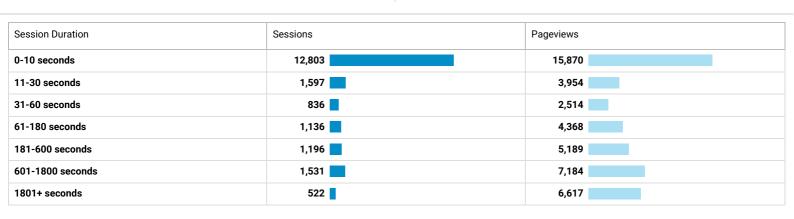

## **Depth of Visit**

Dec 1, 2017 - Dec 31, 2017

Distribution

Page Depth

Sessions

19,621

% of Total: 100.00% (19,621)

Pageviews

45,696

% of Total: 100.00% (45,696)

| Page Depth | Sessions | Pageviews |
|------------|----------|-----------|
| <1         | 46       | 0         |
| 1          | 10,897   | 10,897    |
| 2          | 3,747    | 7,494     |
| 3          | 2,212    | 6,636     |
| 4          | 882      | 3,528     |
| 5          | 482      | 2,410     |
| 6          | 388      | 2,328     |
| 7          | 232      | 1,624     |
| 8          | 157      | 1,256     |
| 9          | 133      | 1,197     |
| 10         | 76       | 760       |
| 11         | 62       | 682       |
| 12         | 60       | 720       |
| 13         | 34       | 442       |
| 14         | 38       | 532       |
| 15         | 23       | 345       |
| 16         | 20       | 320       |
| 17         | 19       | 323       |
| 18         | 15       | 270       |
| 19         | 9        | 171       |
| 20+        | 89       | 3,761     |