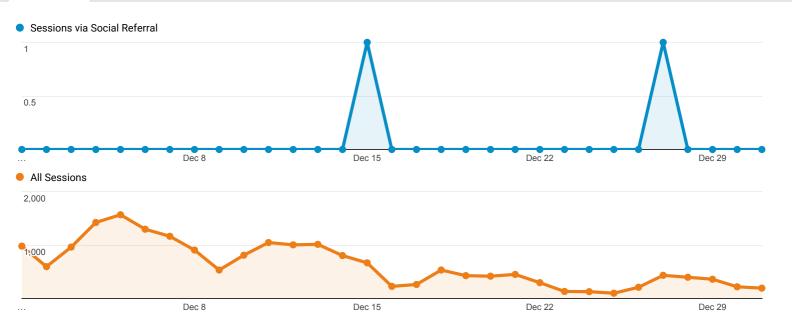

------------------------|------------------------|---------------------|-----------------------|-----------------|
| 1. library.umaine.edu/ | <b>11</b><br>(100.00%) | <b>44</b> (100.00%) | 00:11:52              | 4.00            |

Dec 22

Dec 15

Rows 1 - 1 of 1

Dec 29

### **Social Network Referrals**

ALL » SOCIAL NETWORK: Twitter







| Sha | ared URL                  | Sessions              | Pageviews          | Avg. Session Duration | Pages / Session |
|-----|---------------------------|-----------------------|--------------------|-----------------------|-----------------|
| 1.  | library.umaine.edu/hours/ | <b>3</b><br>(100.00%) | <b>4</b> (100.00%) | 00:09:00              | 1.33            |

Rows 1 - 1 of 1

### **Social Network Referrals**

ALL » SOCIAL NETWORK: Blogger







| Sha | ared URL                                                                                                                                         | Sessions             | Pageviews     | Avg. Session Duration | Pages / Session |
|-----|--------------------------------------------------------------------------------------------------------------------------------------------------|----------------------|---------------|-----------------------|-----------------|
| 1.  | library.umaine.edu/404.html?<br>from=&page=/localhistory/Town_Register_Lincolnville.pdf                                                          | <b>1</b><br>(50.00%) | 1<br>(50.00%) | 00:00:00              | 1.00            |
| 2.  | library.umaine.edu/404.html?<br>from=http://oxfordcounty.blogspot.com/2005/12/oxfo