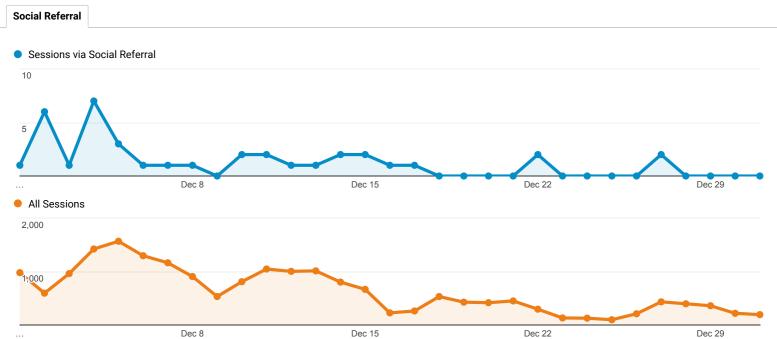

## Keywords

All Users 53.79% Sessions

Dec 1, 2017 - Dec 31, 2017

Explorer

Site Usage

| Keyword          | Sessions                                    | Pages / Session                          | Avg. Session Duration                             | % New Sessions                                | Bounce Rate                                   |
|------------------|---------------------------------------------|------------------------------------------|---------------------------------------------------|-----------------------------------------------|-----------------------------------------------|
|                  | 10,555<br>% of Total:<br>53.79%<br>(19,621) | 2.35<br>Avg for View:<br>2.33<br>(0.74%) | 00:04:26<br>Avg for View:<br>00:03:53<br>(14.37%) | 18.88%<br>Avg for View:<br>19.67%<br>(-3.99%) | 46.96%<br>Avg for View:<br>47.86%<br>(-1.87%) |
| 1 (not provided) | 10,458                                      | 2.34                                     | 00:04:27                                          | 18.72%                                        | 46.89%                                        |