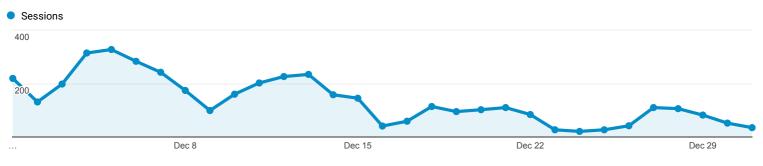

### **Mobile Devices Carriers**

Dec 1, 2017 - Dec 31, 2017

Explorer

Summary

| <ul><li>Sessions</li></ul> |                                           |                                                   |                                            |                                                  |                                               |                                                       |              |                                               |                                           |                                     |
|----------------------------|-------------------------------------------|---------------------------------------------------|--------------------------------------------|--------------------------------------------------|-----------------------------------------------|-------------------------------------------------------|--------------|-----------------------------------------------|-------------------------------------------|-------------------------------------|
| 150<br>75                  | - And                                     |                                                   |                                            |                                                  | •                                             | _                                                     | •            | <b>~</b>                                      | <b>~</b>                                  |                                     |
|                            | Dec 8                                     |                                                   |                                            | Dec 15                                           | 5                                             |                                                       | Dec 2        | 22                                            |                                           | Dec 29                              |
| •                          | Acquisition                               |                                                   |                                            | Behavior                                         |                                               |                                                       | Conversions  | Goal 1: Mobi                                  | le IDB Access                             |                                     |
| Mobile Device Info         | Sessions                                  | % New<br>Sessions                                 | New<br>Users                               | Bounce<br>Rate                                   | Pages /<br>Session                            | Avg.<br>Session<br>Duration                           | Mobile IDB A |                                               | Mobile IDB Access<br>(Goal 1 Completions) | Mobile IDB Access<br>(Goal 1 Value) |
|                            | 1,742<br>% of Total:<br>8.88%<br>(19,621) | 46.27%<br>Avg for<br>View:<br>19.67%<br>(135.25%) | 806<br>% of<br>Total:<br>20.89%<br>(3,859) | 54.48%<br>Avg for<br>View:<br>47.86%<br>(13.83%) | 1.57<br>Avg for<br>View:<br>2.33<br>(-32.49%) | 00:01:11<br>Avg for<br>View:<br>00:03:53<br>(-69.38%) | ,            | 3.16%<br>Avg for View:<br>13.50%<br>(-76.61%) | 5<br>% of Tota<br>2.08<br>(2,64           | % 0.00%                             |
| Apple iPhone               | 1,110                                     | 44.05%                                            | 489                                        | 53.42%                                           | 1.43                                          | 00:01:05                                              |              | 1.26%                                         | (25.45                                    | 4 \$0.00                            |