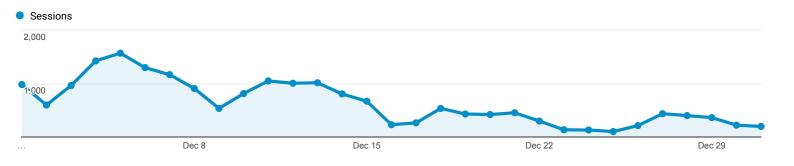

#### Visits

Visits

19,621

% of Total: 100.00% (19,621)

| Page Title                                                                     | Pageviews |
|--------------------------------------------------------------------------------|-----------|
| Raymond H. Fogler Library,<br>University of Maine                              | 21,761    |
| Raymond H. Fogler Library I<br>ndexes and Databases                            | 5,251     |
| Fogler Library: Indexes and Databases                                          | 3,817     |
| Fogler Library Hours - Raym<br>ond H. Fogler Library - Univ<br>ersity of Maine | 1,418     |
| Raymond H. Fogler Library<br>Ejournals                                         | 1,284     |
| Fogler Library: Indexes and Databases Results                                  | 1,194     |
| Home - Subject Guides at U niversity of Maine                                  | 788       |
| Reserves - Raymond H. Fog<br>ler Library - University of M<br>aine             | 463       |
| Books and ebooks - Raymo<br>nd H. Fogler Library - Univer<br>sity of Maine     | 355       |
| Articles - Raymond H. Fogle<br>r Library - University of Mai                   | 301       |