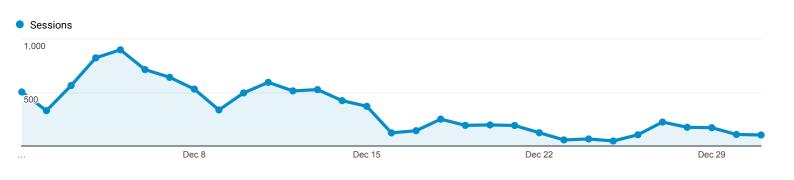

### **Mobile Devices Carriers**

Dec 1, 2017 - Dec 31, 2017

Explorer

Summary

| <ul><li>Sessions</li></ul> |                                           |                                                   |                                            |                                                  |                                               |                                                       |              |                                               |                                           |                                     |
|----------------------------|-------------------------------------------|---------------------------------------------------|--------------------------------------------|--------------------------------------------------|-----------------------------------------------|-------------------------------------------------------|--------------|-----------------------------------------------|-------------------------------------------|-------------------------------------|
| 150<br>75                  | - And                                     |                                                   |                                            |                                                  | •                                             | _                                                     | •            | <b>~</b>                                      | <b>~</b>                                  |                                     |
|                            | Dec 8                                     |                                                   |                                            | Dec 15                                           | 5                                             |                                                       | Dec 2        | 22                                            |                                           | Dec 29                              |
| •                          | Acquisition                               |                                                   |                                            | Behavior                                         |                                               |                                                       | Conversions  | Goal 1: Mobi                                  | le IDB Access                             |                                     |
| Mobile Device Info         | Sessions                                  | % New<br>Sessions                                 | New<br>Users                               | Bounce<br>Rate                                   | Pages /<br>Session                            | Avg.<br>Session<br>Duration                           | Mobile IDB A |                                               | Mobile IDB Access<br>(Goal 1 Completions) | Mobile IDB Access<br>(Goal 1 Value) |
|                            | 1,742<br>% of Total:<br>8.88%<br>(19,621) | 46.27%<br>Avg for<br>View:<br>19.67%<br>(135.25%) | 806<br>% of<br>Total:<br>20.89%<br>(3,859) | 54.48%<br>Avg for<br>View:<br>47.86%<br>(13.83%) | 1.57<br>Avg for<br>View:<br>2.33<br>(-32.49%) | 00:01:11<br>Avg for<br>View:<br>00:03:53<br>(-69.38%) | ,            | 3.16%<br>Avg for View:<br>13.50%<br>(-76.61%) | 5<br>% of Tota<br>2.08<br>(2,64           | % 0.00%                             |
| Apple iPhone               | 1,110                                     | 44.05%                                            | 489                                        | 53.42%                                           | 1.43                                          | 00:01:05                                              |              | 1.26%                                         | (25.45                                    | 4 \$0.00                            |