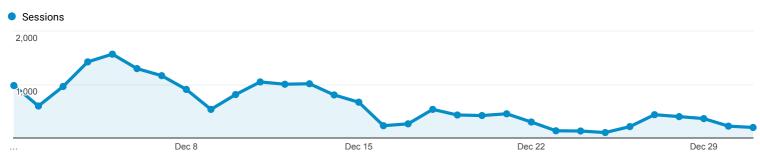

### **Frequency & Recency**

Dec 1, 2017 - Dec 31, 2017

Distribution

Count of Sessions

Sessions

19,621

% of Total: 100.00% (19,621)

Pageviews

45,696

% of Total: 100.00% (45,696)

100.00%

100.00%

100.00%

100.00%

0.00%

100.00%