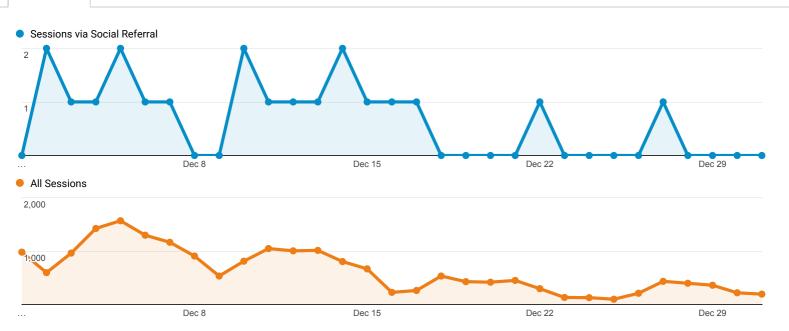

## Keywords

All Users 53.79% Sessions

Dec 1, 2017 - Dec 31, 2017

Explorer

Site Usage

| Keyword          | Sessions                                    | Pages / Session                          | Avg. Session Duration                             | % New Sessions                                | Bounce Rate                                   |
|------------------|---------------------------------------------|------------------------------------------|---------------------------------------------------|-----------------------------------------------|-----------------------------------------------|
|                  | 10,555<br>% of Total:<br>53.79%<br>(19,621) | 2.35<br>Avg for View:<br>2.33<br>(0.74%) | 00:04:26<br>Avg for View:<br>00:03:53<br>(14.37%) | 18.88%<br>Avg for View:<br>19.67%<br>(-3.99%) | 46.96%<br>Avg for View:<br>47.86%<br>(-1.87%) |
| 1 (not provided) | 10,458                                      | 2.34                                     | 00:04:27                                          | 18.72%                                        | 46.89%                                        |