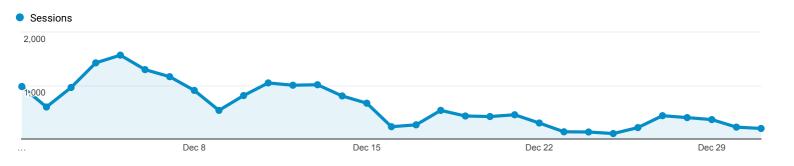

## **Depth of Visit**

Dec 1, 2017 - Dec 31, 2017

Distribution

Page Depth

Sessions

19,621

% of Total: 100.00% (19,621)

Pageviews

45,696

% of Total: 100.00% (45,696)

| Page Depth | Sessions | Pageviews |
|------------|----------|-----------|
| <1         | 46       | 0         |
| 1          | 10,897   | 10,897    |
| 2          | 3,747    | 7,494     |
| 3          | 2,212    | 6,636     |
| 4          | 882      | 3,528     |
| 5          | 482      | 2,410     |
| 6          | 388      | 2,328     |
| 7          | 232      | 1,624     |
| 8          | 157      | 1,256     |
| 9          | 133      | 1,197     |
| 10         | 76       | 760       |
| 11         | 62       | 682       |
| 12         | 60       | 720       |
| 13         | 34       | 442       |
| 14         | 38       | 532       |
| 15         | 23       | 345       |
| 16         | 20       | 320       |
| 17         | 19       | 323       |
| 18         | 15       | 270       |
| 19         | 9        | 171       |
| 20+        | 89       | 3,761     |