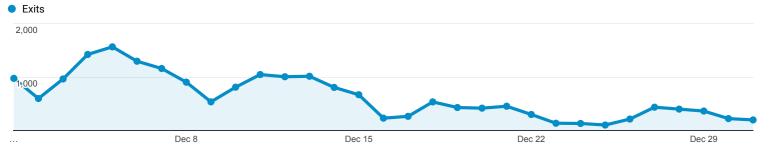

## **Depth of Visit**

Dec 1, 2017 - Dec 31, 2017

Distribution

Page Depth

Sessions

19,621

% of Total: 100.00% (19,621)

Pageviews

45,696

% of Total: 100.00% (45,696)

| Page Depth | Sessions | Pageviews |
|------------|----------|-----------|
| <1         | 46       | 0         |
| 1          | 10,897   | 10,897    |
| 2          | 3,747    | 7,494     |
| 3          | 2,212    | 6,636     |
| 4          | 882      | 3,528     |
| 5          | 482      | 2,410     |
| 6          | 388      | 2,328     |
| 7          | 232      | 1,624     |
| 8          | 157      | 1,256     |
| 9          | 133      | 1,197     |
| 10         | 76       | 760       |
| 11         | 62       | 682       |
| 12         | 60       | 720       |
| 13         | 34       | 442       |
| 14         | 38       | 532       |
| 15         | 23       | 345       |
| 16         | 20       | 320       |
| 17         | 19       | 323       |
| 18         | 15       | 270       |
| 19         | 9        | 171       |
| 20+        | 89       | 3,761     |