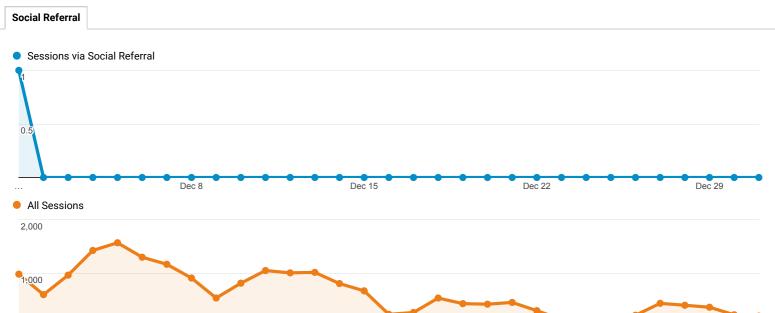

## **Pageviews**

| 45   | ,69    | 6       |        |
|------|--------|---------|--------|
| % of | Total: | 100.00% | (45,69 |