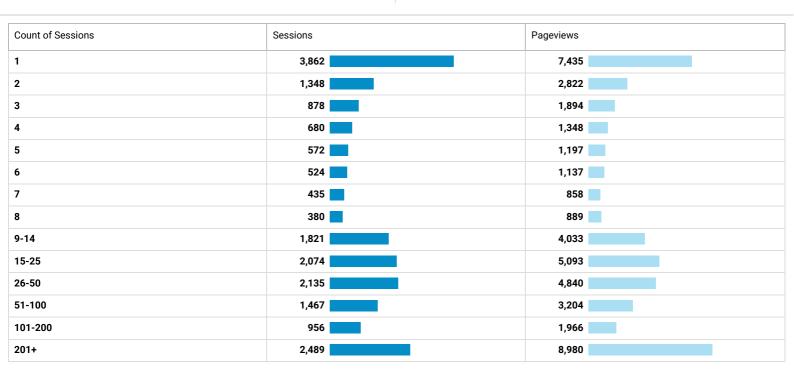

### **Frequency & Recency**

Dec 1, 2017 - Dec 31, 2017

Distribution

Count of Sessions

Sessions

19,621

% of Total: 100.00% (19,621)

Pageviews

45,696

% of Total: 100.00% (45,696)

100.00%

100.00%

100.00%

100.00%

0.00%

100.00%