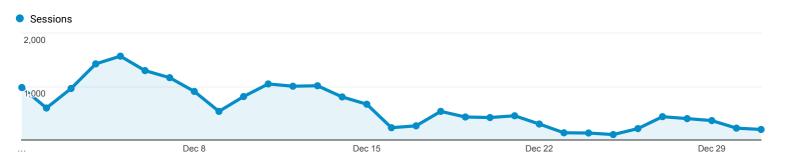

#### Visits

Visits

19,621

% of Total: 100.00% (19,621)

| Page Title                                                                     | Pageviews |
|--------------------------------------------------------------------------------|-----------|
| Raymond H. Fogler Library,<br>University of Maine                              | 21,761    |
| Raymond H. Fogler Library I<br>ndexes and Databases                            | 5,251     |
| Fogler Library: Indexes and Databases                                          | 3,817     |
| Fogler Library Hours - Raym<br>ond H. Fogler Library - Univ<br>ersity of Maine | 1,418     |
| Raymond H. Fogler Library<br>Ejournals                                         | 1,284     |
| Fogler Library: Indexes and Databases Results                                  | 1,194     |
| Home - Subject Guides at U niversity of Maine                                  | 788       |
| Reserves - Raymond H. Fog<br>ler Library - University of M<br>aine             | 463       |
| Books and ebooks - Raymo<br>nd H. Fogler Library - Univer<br>sity of Maine     | 355       |
| Articles - Raymond H. Fogle<br>r Library - University of Mai                   | 301       |