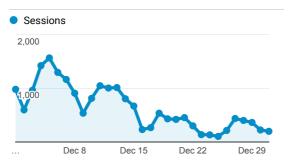

#### Visits

Visits

19,621

% of Total: 100.00% (19,621)

| Page Title                                                                     | Pageviews |
|--------------------------------------------------------------------------------|-----------|
| Raymond H. Fogler Library,<br>University of Maine                              | 21,761    |
| Raymond H. Fogler Library I<br>ndexes and Databases                            | 5,251     |
| Fogler Library: Indexes and Databases                                          | 3,817     |
| Fogler Library Hours - Raym<br>ond H. Fogler Library - Univ<br>ersity of Maine | 1,418     |
| Raymond H. Fogler Library<br>Ejournals                                         | 1,284     |
| Fogler Library: Indexes and Databases Results                                  | 1,194     |
| Home - Subject Guides at U niversity of Maine                                  | 788       |
| Reserves - Raymond H. Fog<br>ler Library - University of M<br>aine             | 463       |
| Books and ebooks - Raymo<br>nd H. Fogler Library - Univer<br>sity of Maine     | 355       |
| Articles - Raymond H. Fogle<br>r Library - University of Mai                   | 301       |