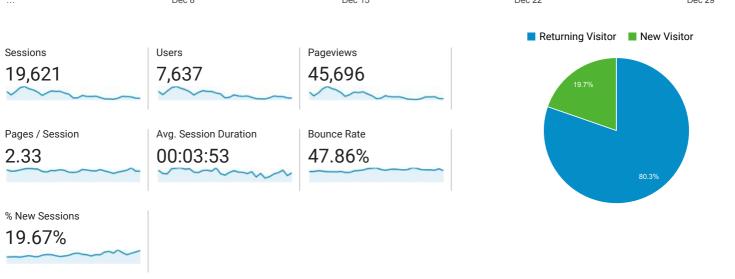

### **Browser & OS**

Dec 1, 2017 - Dec 31, 2017

Explorer

Summary

|                      | Acquisition                                  |                                                 |                                               | Behavior                                        |                                             |                                                     | Conversions                                   | Goal 1: Mobil                                | e IDB Access                    |                                          |                                            |
|----------------------|----------------------------------------------|-------------------------------------------------|-----------------------------------------------|-------------------------------------------------|---------------------------------------------|-----------------------------------------------------|-----------------------------------------------|----------------------------------------------|---------------------------------|------------------------------------------|--------------------------------------------|
| Browser              | Sessions                                     | % New<br>Sessions                               | New<br>Users                                  | Bounce<br>Rate                                  | Pages /<br>Session                          | Avg.<br>Session<br>Duration                         | Mobile IDB Access (Goal<br>1 Conversion Rate) |                                              | Mobile IDB Ac<br>(Goal 1 Comple |                                          | Mobile IDB Access<br>(Goal 1 Value)        |
|                      | 19,621<br>% of Total:<br>100.00%<br>(19,621) | 19.68%<br>Avg for<br>View:<br>19.67%<br>(0.08%) | 3,862<br>% of<br>Total:<br>100.08%<br>(3,859) | 47.86%<br>Avg for<br>View:<br>47.86%<br>(0.00%) | 2.33<br>Avg for<br>View:<br>2.33<br>(0.00%) | 00:03:53<br>Avg for<br>View:<br>00:03:53<br>(0.00%) |                                               | 13.50%<br>Avg for View:<br>13.50%<br>(0.00%) |                                 | 2,649<br>of Total:<br>100.00%<br>(2,649) | \$0.00<br>% of Total:<br>0.00%<br>(\$0.00) |
| 1. Chrome            | <b>11,978</b> (61.05%)                       | 17.67%                                          | <b>2,116</b> (54.79%)                         | 48.69%                                          | 2.46                                        | 00:04:36                                            |                                               | 12.41%                                       |                                 | <b>1,487</b> (56.13%)                    | \$0.00<br>(0.00%)                          |
| 2. Safari            | <b>3,628</b> (18.49%)                        | 22.99%                                          | <b>834</b> (21.60%)                           | 48.37%                                          | 1.93                                        | 00:02:15                                            |                                               | 14.47%                                       |                                 | <b>525</b> (19.82%)                      | \$0.00<br>(0.00%)                          |
| 3. Firefox           | <b>2,468</b> (12.58%)                        | 18.15%                                          | <b>448</b> (11.60%)                           | 43.88%                                          | 2.36                                        | 00:03:16                                            |                                               | 15.19%                                       |                                 | <b>375</b> (14.16%)                      | \$0.00<br>(0.00%)                          |
| 4. Internet Explorer | <b>761</b> (3.88%)                           | 28.91%                                          | 220<br>(5.70%)                                | 50.33%                                          | 2.11                                        | 00:03:56                                            | 14.32%                                        |                                              |                                 | 109<br>(4.11%)                           | \$0.00<br>(0.00%)                          |
| 5. Edge              | 635<br>(3.24%)                               | 22.99%                                          | 146<br>(3.78%)                                | 38.90%                                          | 2.46                                        | 00:02:32                                            | 22.99%                                        |                                              |                                 | 146<br>(5.51%)                           | \$0.00<br>(0.00%)                          |
| 6. Samsung Internet  | <b>31</b> (0.16%)                            | 54.84%                                          | 17<br>(0.44%)                                 | 61.29%                                          | 1.55                                        | 00:00:12                                            | 3.23%                                         |                                              |                                 | 1<br>(0.04%)                             | \$0.00<br>(0.00%)                          |
| 7. Amazon Silk       | <b>30</b> (0.15%)                            | 50.00%                                          | 15<br>(0.39%)                                 | 36.67%                                          | 2.87                                        | 00:02:12                                            |                                               | 13.33%                                       |                                 | <b>4</b> (0.15%)                         | \$0.00<br>(0.00%)                          |
| 8. Opera             | <b>27</b> (0.14%)                            | 55.56%                                          | 15<br>(0.39%)                                 | 59.26%                                          | 2.15                                        | 00:01:56                                            |                                               | 7.41%                                        |                                 | 2<br>(0.08%)                             | \$0.00<br>(0.00%)                          |
| 9. Safari (in-app)   | <b>27</b> (0.14%)                            | 70.37%                                          | 19<br>(0.49%)                                 | 85.19%                                          | 1.11                                        | 00:00:02                                            |                                               | 0.00%                                        |                                 | 0<br>(0.00%)                             | \$0.00<br>(0.00%)                          |
| 10. Opera Mini       | 11<br>(0.06%)                                | 100.00%                                         | 11<br>(0.28%)                                 | 45.45%                                          | 1.55                                        | 00:01:05                                            |                                               | 0.00%                                        |                                 | 0<br>(0.00%)                             | \$0.00<br>(0.00%)                          |
| 11. UC Browser       | 8<br>(0.04%)                                 | 100.00%                                         | 8<br>(0.21%)                                  | 50.00%                                          | 1.75                                        | 00:01:26                                            |                                               | 0.00%                                        |                                 | 0<br>(0.00%)                             | \$0.00<br>(0.00%)                          |
| 12. YaBrowser        | <b>7</b> (0.04%)                             | 71.43%                                          | 5<br>(0.13%)                                  | 100.00%                                         | 1.00                                        | 00:00:00                                            |                                               | 0.00%                                        |                                 | 0<br>(0.00%)                             | \$0.00<br>(0.00%)                          |
| 13. Android Browser  | 5<br>(0.03%)                                 | 60.00%                                          | 3<br>(0.08%)                                  | 80.00%                                          | 1.00                                        | 00:00:03                                            |                                               | 0.00%                                        |                                 | 0<br>(0.00%)                             | \$0.00<br>(0.00%)                          |
| 14. Android Webview  | <b>4</b> (0.02%)                             | 100.00%                                         | <b>4</b> (0.10%)                              | 25.00%                                          | 1.75                                        | 00:00:09                                            |                                               | 0.00%                                        |                                 | 0<br>(0.00%)                             | \$0.00<br>(0.00%)                          |
| 15. UCWEB            | <b>1</b> (0.01%)                             | 100.00%                                         | (0.03%)                                       | 0.00%                                           | 2.00                                        | 00:02:06                                            |                                               | 0.00%                                        |                                 | 0<br>(0.00%)                             | \$0.00<br>(0.00%)                          |
|                      |                                              |                                                 |                                               |                                                 |                                             |                                                     |                                               |                                              |                                 |                                          |                                            |

### **Device Overview**

Dec 1, 2017 - Dec 31, 2017

Explorer

Summary

| Device Category | Acquisition                                  |                                                 |                                               | Behavior                                        |                                             |                                                  | Conversions Goal 1: Mobile IDB Access         |                                              |                                            |                                            |
|-----------------|----------------------------------------------|-------------------------------------------------|-----------------------------------------------|-------------------------------------------------|---------------------------------------------|--------------------------------------------------|-----------------------------------------------|----------------------------------------------|--------------------------------------------|--------------------------------------------|
|                 | Sessions                                     | % New<br>Sessions                               | New<br>Users                                  | Bounce<br>Rate                                  | Pages /<br>Session                          | Avg.<br>Session<br>Duration                      | Mobile IDB Access (Goal<br>1 Conversion Rate) |                                              | Mobile IDB Access<br>(Goal 1 Completions)  | Mobile IDB Access<br>(Goal 1 Value)        |
|                 | 19,621<br>% of Total:<br>100.00%<br>(19,621) | 19.68%<br>Avg for<br>View:<br>19.67%<br>(0.08%) | 3,862<br>% of<br>Total:<br>100.08%<br>(3,859) | 47.86%<br>Avg for<br>View:<br>47.86%<br>(0.00%) | 2.33<br>Avg for<br>View:<br>2.33<br>(0.00%) | 00:03:53<br>Avg for View:<br>00:03:53<br>(0.00%) | ,                                             | 13.50%<br>Avg for View:<br>13.50%<br>(0.00%) | 2,649<br>% of Total:<br>100.00%<br>(2,649) | \$0.00<br>% of Total:<br>0.00%<br>(\$0.00) |
| 1. desktop      | <b>17,879</b> (91.12%)                       | 17.09%                                          | <b>3,056</b> (79.13%)                         | 47.21%                                          | 2.40                                        | 00:04:09                                         |                                               | 14.51%                                       | <b>2,594</b> (97.92%)                      | \$0.00<br>(0.00%)                          |
| 2. mobile       | <b>1,496</b> (7.62%)                         | 46.19%                                          | <b>691</b> (17.89%)                           | 54.28%                                          | 1.48                                        | 00:01:08                                         |                                               | 1.67%                                        | 25<br>(0.94%)                              | \$0.00<br>(0.00%)                          |
| 3. tablet       | <b>246</b> (1.25%)                           | 46.75%                                          | 115<br>(2.98%)                                | 55.69%                                          | 2.11                                        | 00:01:33                                         |                                               | 12.20%                                       | <b>30</b> (1.13%)                          | \$0.00<br>(0.00%)                          |