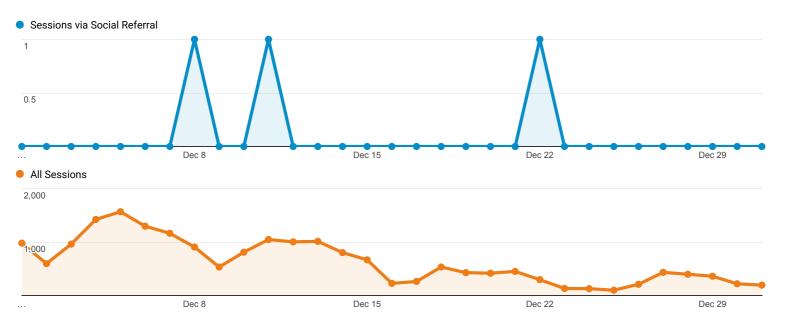

### **Mobile Devices Carriers**

Dec 1, 2017 - Dec 31, 2017

Explorer

Summary

| <ul><li>Sessions</li></ul> |                                           |                                                   |                                            |                                                  |                                               |                                                       |              |                                               |                                           |                                     |
|----------------------------|-------------------------------------------|---------------------------------------------------|--------------------------------------------|--------------------------------------------------|-----------------------------------------------|-------------------------------------------------------|--------------|-----------------------------------------------|-------------------------------------------|-------------------------------------|
| 150<br>75                  | - And                                     |                                                   |                                            |                                                  | •                                             | _                                                     | •            | <b>~</b>                                      | <b>~</b>                                  |                                     |
|                            | Dec 8                                     |                                                   |                                            | Dec 15                                           | 5                                             |                                                       | Dec 2        | 22                                            |                                           | Dec 29                              |
| •                          | Acquisition                               |                                                   |                                            | Behavior                                         |                                               |                                                       | Conversions  | Goal 1: Mobi                                  | le IDB Access                             |                                     |
| Mobile Device Info         | Sessions                                  | % New<br>Sessions                                 | New<br>Users                               | Bounce<br>Rate                                   | Pages /<br>Session                            | Avg.<br>Session<br>Duration                           | Mobile IDB A |                                               | Mobile IDB Access<br>(Goal 1 Completions) | Mobile IDB Access<br>(Goal 1 Value) |
|                            | 1,742<br>% of Total:<br>8.88%<br>(19,621) | 46.27%<br>Avg for<br>View:<br>19.67%<br>(135.25%) | 806<br>% of<br>Total:<br>20.89%<br>(3,859) | 54.48%<br>Avg for<br>View:<br>47.86%<br>(13.83%) | 1.57<br>Avg for<br>View:<br>2.33<br>(-32.49%) | 00:01:11<br>Avg for<br>View:<br>00:03:53<br>(-69.38%) | ,            | 3.16%<br>Avg for View:<br>13.50%<br>(-76.61%) | 5<br>% of Tota<br>2.08<br>(2,64           | % 0.00%                             |
| Apple iPhone               | 1,110                                     | 44.05%                                            | 489                                        | 53.42%                                           | 1.43                                          | 00:01:05                                              |              | 1.26%                                         | (25.45                                    | 4 \$0.00                            |

|                 | 1,742<br>% of Total:<br>8.88%<br>(19,621) | 46.27%<br>Avg for<br>View:<br>19.67%<br>(135.25%) | 806<br>% of<br>Total:<br>20.89%<br>(3,859) | 54.48%<br>Avg for<br>View:<br>47.86%<br>(13.83%) | 1.57<br>Avg for<br>View:<br>2.33<br>(-32.49%) | 00:01:11<br>Avg for<br>View:<br>00:03:53<br>(-69.38%) | 3.16%<br>Avg for View:<br>13.50%<br>(-76.61%) | 55<br>% of Total:<br>2.08%<br>(2,649) | \$0.00<br>% of Total:<br>0.00%<br>(\$0.00) |
|-----------------|-------------------------------------------|---------------------------------------------------|--------------------------------------------|--------------------------------------------------|-----------------------------------------------|-------------------------------------------------------|-----------------------------------------------|---------------------------------------|--------------------------------------------|
| 1. Apple iPhone | <b>1,110</b> (63.72%)                     | 44.05%                                            | 489<br>(60.67%)                            | 53.42%                                           | 1.43                                          | 00:01:05                                              | 1.26%                                         | 14<br>(25.45%)                        | \$0.00<br>(0.00%)                          |
| 2. Apple iPad   | 140<br>(8.04%)                            | 51.43%                                            | 72<br>(8.93%)                              | 60.00%                                           | 1.83                                          | 00:00:58                                              | 5.00%                                         | 7<br>(12.73%)                         | \$0.00<br>(0.00%)                          |
|                 |                                           |                                                   |                                            |                                                  |                                               |                                                       |                                               |                                       |                                            |