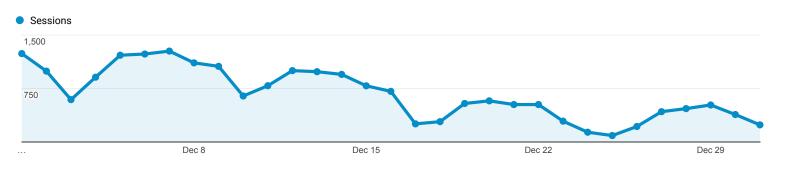

## **Top Landing Pages**

## Dec 1, 2016 - Dec 31, 2016

| •     |                                          |                                              |                                                 |                                               |                                                 |                                             |                                                     |                                                        |                                                 |                                               |  |
|-------|------------------------------------------|----------------------------------------------|-------------------------------------------------|-----------------------------------------------|-------------------------------------------------|---------------------------------------------|-----------------------------------------------------|--------------------------------------------------------|-------------------------------------------------|-----------------------------------------------|--|
|       |                                          | Acquisition                                  |                                                 |                                               | Behavior                                        |                                             |                                                     | Conversions<br>Goal 1: Mobile IDB Access               |                                                 |                                               |  |
| Landi | ng Page                                  | Sessions                                     | % New<br>Sessions                               | New<br>Users                                  | Bounce<br>Rate                                  | Pages /<br>Session                          | Avg.<br>Session<br>Duration                         | Mobile IDB<br>Access<br>(Goal 1<br>Conversion<br>Rate) | Mobile IDB<br>Access (Goal<br>1<br>Completions) | Mobile<br>IDB<br>Access<br>(Goal 1<br>Value)  |  |
|       |                                          | 20,887<br>% of Total:<br>100.00%<br>(20,887) | 25.02%<br>Avg for<br>View:<br>25.02%<br>(0.00%) | 5,226<br>% of<br>Total:<br>100.00%<br>(5,226) | 46.42%<br>Avg for<br>View:<br>46.42%<br>(0.00%) | 2.68<br>Avg for<br>View:<br>2.68<br>(0.00%) | 00:04:25<br>Avg for<br>View:<br>00:04:25<br>(0.00%) | 16.21%<br>Avg for<br>View:<br>16.21%<br>(0.00%)        | 3,386<br>% of Total:<br>100.00%<br>(3,386)      | \$0.00<br>% of<br>Total:<br>0.00%<br>(\$0.00) |  |
| 1.    | /default.asp                             | <b>13,145</b><br>(62.93%)                    | 20.21%                                          | <b>2,656</b><br>(50.82%)                      | 46.57%                                          | 2.95                                        | 00:05:40                                            | 15.19%                                                 | <b>1,997</b><br>(58.98%)                        | <b>\$0.00</b><br>(0.00%)                      |  |
| 2.    | /about/hours.htm                         | <b>1,209</b><br>(5.79%)                      | 42.60%                                          | 515<br>(9.85%)                                | 0.74%                                           | 2.15                                        | 00:00:31                                            | 0.25%                                                  | <b>3</b><br>(0.09%)                             | <b>\$0.00</b><br>(0.00%)                      |  |
| 3.    | /default_idb.asp                         | <b>1,070</b><br>(5.12%)                      | 14.30%                                          | 153<br>(2.93%)                                | 15.70%                                          | 2.68                                        | 00:03:05                                            | 63.27%                                                 | 677<br>(19.99%)                                 | <b>\$0.00</b><br>(0.00%)                      |  |
| 4.    | /default_ursus.asp                       | <b>722</b><br>(3.46%)                        | 16.07%                                          | 116<br>(2.22%)                                | 60.25%                                          | 2.04                                        | 00:03:20                                            | 14.13%                                                 | 102<br>(3.01%)                                  | <b>\$0.00</b><br>(0.00%)                      |  |
| 5.    | /default_ejournals.asp                   | <b>267</b><br>(1.28%)                        | 22.85%                                          | <b>61</b><br>(1.17%)                          | 67.42%                                          | 1.88                                        | 00:02:19                                            | 4.87%                                                  | 13<br>(0.38%)                                   | <b>\$0.00</b><br>(0.00%)                      |  |
| 6.    | /services                                | <b>215</b><br>(1.03%)                        | 41.86%                                          | <b>90</b><br>(1.72%)                          | 32.09%                                          | 3.10                                        | 00:01:42                                            | 0.47%                                                  | 1<br>(0.03%)                                    | <b>\$0.00</b><br>(0.00%)                      |  |
| 7.    | /indexesdb/indexes.asp                   | <b>193</b><br>(0.92%)                        | 29.53%                                          | <b>57</b><br>(1.09%)                          | 38.34%                                          | 2.38                                        | 00:02:57                                            | 100.00%                                                | <b>193</b><br>(5.70%)                           | <b>\$0.00</b><br>(0.00%)                      |  |
| 8.    | /default_res.htm                         | <b>184</b><br>(0.88%)                        | 13.59%                                          | 25<br>(0.48%)                                 | 65.22%                                          | 2.06                                        | 00:03:56                                            | 3.26%                                                  | <b>6</b><br>(0.18%)                             | <b>\$0.00</b><br>(0.00%)                      |  |
| 9.    | /onesearch.htm                           | <b>171</b><br>(0.82%)                        | 11.70%                                          | <b>20</b><br>(0.38%)                          | 77.19%                                          | 1.47                                        | 00:02:02                                            | 5.26%                                                  | <b>9</b><br>(0.27%)                             | <b>\$0.00</b><br>(0.00%)                      |  |
| 10.   | /ejournals/default.asp                   | <b>163</b><br>(0.78%)                        | 9.20%                                           | 15<br>(0.29%)                                 | 77.30%                                          | 1.42                                        | 00:02:25                                            | 1.23%                                                  | 2<br>(0.06%)                                    | <b>\$0.00</b><br>(0.00%)                      |  |
| 11.   | /about                                   | <b>129</b><br>(0.62%)                        | 48.06%                                          | <b>62</b><br>(1.19%)                          | 62.02%                                          | 2.21                                        | 00:02:47                                            | 0.00%                                                  | <b>0</b><br>(0.00%)                             | <b>\$0.00</b><br>(0.00%)                      |  |
| 12.   | /circ/OakesRoom.htm                      | <b>110</b><br>(0.53%)                        | 40.00%                                          | <b>44</b><br>(0.84%)                          | 89.09%                                          | 1.14                                        | 00:00:32                                            | 0.00%                                                  | <b>0</b><br>(0.00%)                             | <b>\$0.00</b><br>(0.00%)                      |  |
| 13.   | /indexesdb/Indexes.asp?search=A⦥=DH      | <b>102</b><br>(0.49%)                        | 6.86%                                           | <b>7</b><br>(0.13%)                           | 81.37%                                          | 1.28                                        | 00:00:46                                            | 100.00%                                                | 102<br>(3.01%)                                  | <b>\$0.00</b><br>(0.00%)                      |  |
| 14.   | /friendly.php?s=scifinder_database_guide | <b>92</b><br>(0.44%)                         | 10.87%                                          | <b>10</b><br>(0.19%)                          | 82.61%                                          | 1.28                                        | 00:02:15                                            | 0.00%                                                  | <b>0</b><br>(0.00%)                             | <b>\$0.00</b><br>(0.00%)                      |  |
| 15.   | /indexesdb/Indexes.asp?search=A⦥=SZ      | <b>90</b><br>(0.43%)                         | 14.44%                                          | 13<br>(0.25%)                                 | 67.78%                                          | 1.82                                        | 00:02:11                                            | 100.00%                                                | <b>90</b><br>(2.66%)                            | <b>\$0.00</b><br>(0.00%)                      |  |