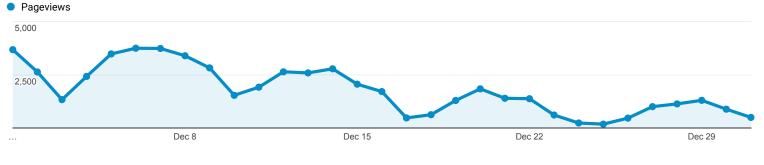

18. Home - SciFinder Database Guide - Subject Guides at University of Maine

17. Fogler Library: Special Collections

Explorer

|          | Dec 8                                 | Dec 15   |                                              | Dec                                          | 22                                                  |                                              | Dec 29                                          |                                                 |                                               |  |  |
|----------|---------------------------------------|----------|----------------------------------------------|----------------------------------------------|-----------------------------------------------------|----------------------------------------------|-------------------------------------------------|-------------------------------------------------|-----------------------------------------------|--|--|
| •        |                                       |          |                                              |                                              |                                                     |                                              |                                                 |                                                 |                                               |  |  |
| Page Tit | le                                    |          | Pageviews                                    | Unique<br>Pageviews                          | Avg.<br>Time on<br>Page                             | Entrances                                    | Bounce<br>Rate                                  | % Exit                                          | Page<br>Value                                 |  |  |
|          |                                       |          | 55,899<br>% of Total:<br>100.00%<br>(55,899) | 35,554<br>% of Total:<br>100.00%<br>(35,554) | 00:02:38<br>Avg for<br>View:<br>00:02:38<br>(0.00%) | 20,887<br>% of Total:<br>100.00%<br>(20,887) | 46.42%<br>Avg for<br>View:<br>46.42%<br>(0.00%) | 37.37%<br>Avg for<br>View:<br>37.37%<br>(0.00%) | \$0.00<br>% of<br>Total:<br>0.00%<br>(\$0.00) |  |  |
| 1. F     | Fogler Library, University of Maine   |          | <b>24,360</b> (43.58%)                       | <b>12,717</b> (35.77%)                       | 00:03:34                                            | <b>12,084</b> (57.85%)                       | 49.48%                                          | 34.11%                                          | \$0.00<br>(0.00%)                             |  |  |
| 2. F     | Fogler Library: Indexes and Database  | es       | <b>9,898</b> (17.71%)                        | <b>7,695</b> (21.64%)                        | 00:01:43                                            | 1,612<br>(7.72%)                             | 29.09%                                          | 35.49%                                          | \$0.00<br>(0.00%)                             |  |  |
| 3. F     | Fogler Library: Hours                 |          | <b>3,128</b> (5.60%)                         | 1,515<br>(4.26%)                             | 00:00:28                                            | <b>1,225</b> (5.86%)                         | 0.82%                                           | 44.92%                                          | \$0.00<br>(0.00%)                             |  |  |
| 4. F     | Fogler Library: URSUS                 |          | <b>2,540</b> (4.54%)                         | <b>2,037</b> (5.73%)                         | 00:04:04                                            | 722<br>(3.46%)                               | 60.25%                                          | 52.83%                                          | \$0.00<br>(0.00%)                             |  |  |
| 5. F     | Fogler Library: E-journals            |          | <b>1,653</b> (2.96%)                         | <b>1,267</b> (3.56%)                         | 00:02:55                                            | <b>267</b> (1.28%)                           | 67.42%                                          | 53.48%                                          | \$0.00<br>(0.00%)                             |  |  |
| 6. H     | Home - Subject Guides at University o | of Maine | <b>1,616</b> (2.89%)                         | 1,118<br>(3.14%)                             | 00:00:49                                            | 974<br>(4.66%)                               | 12.42%                                          | 12.31%                                          | \$0.00<br>(0.00%)                             |  |  |
| 7. F     | Fogler Library: Reserves Search       |          | <b>636</b> (1.14%)                           | <b>492</b> (1.38%)                           | 00:03:37                                            | 184<br>(0.88%)                               | 65.22%                                          | 48.74%                                          | \$0.00<br>(0.00%)                             |  |  |
|          |                                       |          | 324                                          | 260                                          |                                                     | 215                                          |                                                 |                                                 | \$0.00                                        |  |  |