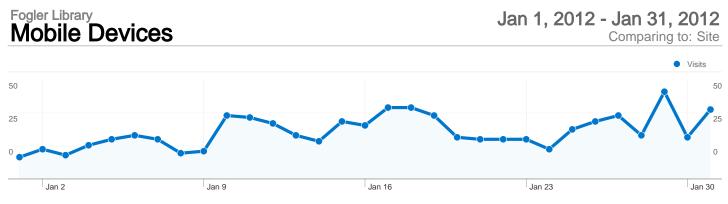

### These mobile devices sent 740 visits via 6 operating systems

| Visits<br>740<br>% of Site Total:<br>1.49% | Pages/Visit<br>2.14<br>Site Avg:<br>2.19 (-2.21%) | 00:01:31 |             | % New Visits<br>63.38%<br>Site Avg:<br>47.12% (34.50% | Bounce<br>44.46<br>Site Avg<br>59.92 | %           |
|--------------------------------------------|---------------------------------------------------|----------|-------------|-------------------------------------------------------|--------------------------------------|-------------|
| Operating System                           |                                                   | Visits   | Pages/Visit | Avg. Time on<br>Site                                  | % New Visits                         | Bounce Rate |
| iPad                                       |                                                   | 273      | 2.41        | 00:02:04                                              | 58.97%                               | 43.59%      |
| iPhone                                     |                                                   | 216      | 1.96        | 00:00:55                                              | 64.81%                               | 41.67%      |
| Android                                    |                                                   | 185      | 2.02        | 00:01:40                                              | 67.57%                               | 49.19%      |
| iPod                                       |                                                   | 57       | 1.98        | 00:00:45                                              | 61.40%                               | 43.86%      |
| BlackBerry                                 |                                                   | 8        | 1.62        | 00:00:04                                              | 87.50%                               | 50.00%      |
| SymbianOS                                  |                                                   | 1        | 3.00        | 00:07:58                                              | 100.00%                              | 0.00%       |
|                                            |                                                   |          |             |                                                       |                                      | 1 - 6 of    |