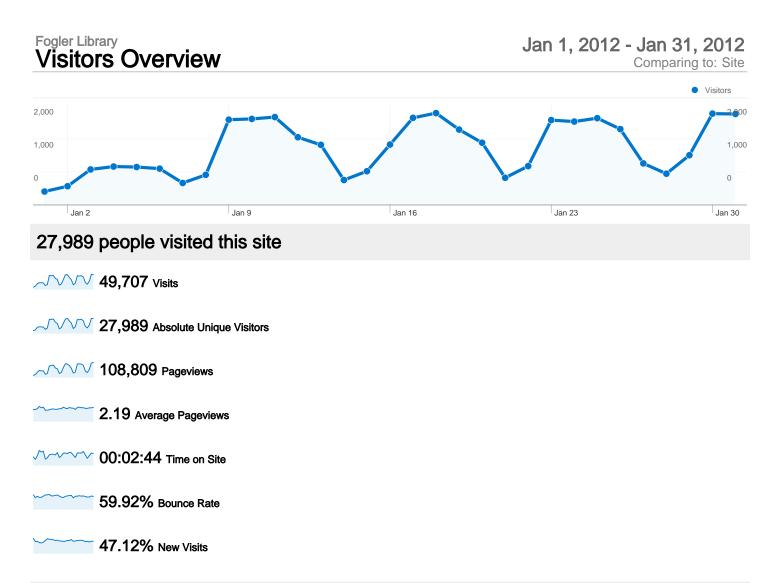

### 49,707 visits entered the site through 752 pages

| Landing Pages                                      |                                                  |           |                                                      |               |
|----------------------------------------------------|--------------------------------------------------|-----------|------------------------------------------------------|---------------|
| Entrances<br>49,707<br>% of Site Total:<br>100.00% | Bounces<br>29,784<br>% of Site Total:<br>100.00% |           | Bounce Rate<br>59.92%<br>Site Avg:<br>59.92% (0.00%) |               |
| Page                                               |                                                  | Entrances | Bounces                                              | Bounce Rate   |
| 1                                                  |                                                  | 39,902    | 23,686                                               | 59.36%        |
| /ejournals/                                        |                                                  | 942       | 569                                                  | 60.40%        |
| /indexesdb/Indexes.asp                             |                                                  | 613       | 278                                                  | 45.35%        |
| /default_ursus.asp                                 |                                                  | 470       | 333                                                  | 70.85%        |
| /default_idb.asp                                   |                                                  | 417       | 234                                                  | 56.12%        |
| /about/hours.htm                                   |                                                  | 413       | 3                                                    | 0.73%         |
| /default_res.htm                                   |                                                  | 408       | 295                                                  | 72.30%        |
| /census/                                           |                                                  | 241       | 51                                                   | 21.16%        |
| /indexesdb/Indexes.asp?search=A⦥=SZ                |                                                  | 238       | 182                                                  | 76.47%        |
| /theses/                                           |                                                  | 216       | 138                                                  | 63.89%        |
|                                                    |                                                  |           |                                                      | 1 - 10 of 752 |