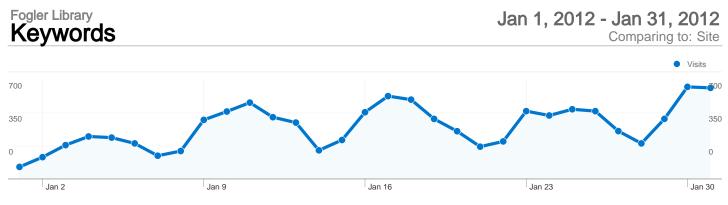

### **Top Traffic Sources**

| Sources                        | Visits | % visits | Keywords       | Visits | % visits |
|--------------------------------|--------|----------|----------------|--------|----------|
| (direct) ((none))              | 29,968 | 60.29%   | (not provided) | 2,871  | 24.97%   |
| google (organic)               | 10,458 | 21.04%   | fogler library | 1,989  | 17.30%   |
| umaine.edu (referral)          | 5,321  | 10.70%   | umaine library | 774    | 6.73%    |
| bing (organic)                 | 596    | 1.20%    | fogler         | 667    | 5.80%    |
| libraries.maine.edu (referral) | 572    | 1.15%    | umaine fogler  | 275    | 2.39%    |

| Mobile Carriers                             |                        |                           |
|---------------------------------------------|------------------------|---------------------------|
| Service Provider                            | Visits                 | % visits                  |
| road runner holdco llc                      | 166                    | 22.43%                    |
| state of maine                              | 132                    | 17.84%                    |
| cellco partnership dba verizon              | 119                    | 16.08%                    |
| service provider corporation                | 94                     | 12.70%                    |
| fairpoint communications inc.               | 45                     | 6.08%                     |
|                                             |                        |                           |
| Keywords                                    |                        |                           |
| Keywords<br>Keyword                         | Visits                 | % visits                  |
|                                             | <b>Visits</b><br>2,871 | <b>% visits</b><br>24.97% |
| Keyword                                     |                        |                           |
| Keyword<br>(not provided)                   | 2,871                  | 24.97%                    |
| Keyword<br>(not provided)<br>fogler library | 2,871<br>1,989         | 24.97%<br>17.30%          |