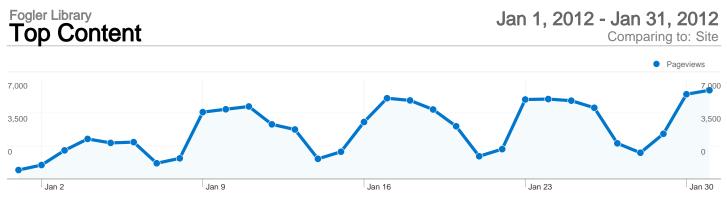

### 1,058 pages were viewed a total of 108,809 times

| Content Performance                                 |                                                              |                                                     |                     |                                                      |                                             |                                                       |                 |
|-----------------------------------------------------|--------------------------------------------------------------|-----------------------------------------------------|---------------------|------------------------------------------------------|---------------------------------------------|-------------------------------------------------------|-----------------|
| Pageviews<br>108,809<br>% of Site Total:<br>100.00% | Unique<br>Pageviews<br>79,148<br>% of Site Total:<br>100.00% | Avg. Tim<br>Page<br>00:02:1<br>Site Avg:<br>00:02:1 |                     | Bounce Rate<br>59.92%<br>Site Avg:<br>59.92% (0.00%) | % Exit<br>45.68%<br>Site Avg:<br>45.68% (0. | \$ Inc<br>\$0.0<br>Site A<br>\$0.0<br>Site A<br>\$0.0 | 00              |
| Page                                                |                                                              | Pageviews                                           | Unique<br>Pageviews | Avg. Time on<br>Page                                 | Bounce Rate                                 | % Exit                                                | \$ Index        |
| /                                                   |                                                              | 52,426                                              | 40,42               | 5 00:02:23                                           | 59.36%                                      | 52.00%                                                | \$0.00          |
| /ejournals/                                         |                                                              | 6,109                                               | 2,22                | 7 00:03:19                                           | 60.40%                                      | 29.81%                                                | \$0.00          |
| /indexesdb/Indexes.a                                | asp                                                          | 6,095                                               | 4,55                | 8 00:01:32                                           | 45.35%                                      | 31.40%                                                | \$0.00          |
| /default_ursus.asp                                  |                                                              | 5,830                                               | 4,77                | 7 00:04:26                                           | 70.85%                                      | 58.22%                                                | \$0.00          |
| /default_idb.asp                                    |                                                              | 4,518                                               | 3,16                | 7 00:00:40                                           | 56.12%                                      | 15.52%                                                | \$0.00          |
| /default_res.htm                                    |                                                              | 3,603                                               | 2,85                | 7 00:02:58                                           | 72.30%                                      | 60.81%                                                | \$0.00          |
| /indexesdb/Indexes.a<br>ange=SZ                     | asp?search=A&r                                               | 2,335                                               | 1,82                | 1 00:05:08                                           | 76.47%                                      | 59.44%                                                | \$0.00          |
| /about/hours.htm                                    |                                                              | 1,849                                               | 88                  | 9 00:00:29                                           | 0.73%                                       | 40.13%                                                | \$0.00          |
| /indexesdb/Indexes.a<br>ange=AD                     | asp?search=A&r                                               | 1,263                                               | 92                  | 7 00:03:21                                           | 41.94%                                      | 47.19%                                                | \$0.00          |
| /default.asp                                        |                                                              | 1,260                                               | 91                  | 4 00:01:22                                           | 30.98%                                      | 26.03%                                                | \$0.00          |
|                                                     |                                                              |                                                     |                     |                                                      |                                             |                                                       | 1 - 10 of 1,058 |