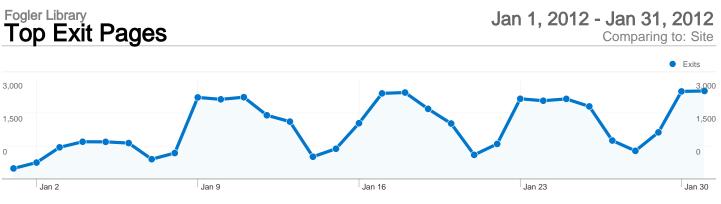

### 49,707 visits exited from 854 pages

| Exit Pages                                     |                                                    |        |                                                 |               |
|------------------------------------------------|----------------------------------------------------|--------|-------------------------------------------------|---------------|
| Exits<br>49,707<br>% of Site Total:<br>100.00% | Pageviews<br>108,376<br>% of Site Total:<br>99.60% |        | % Exit<br>45.87%<br>Site Avg:<br>45.68% (0.40%) |               |
| Page                                           |                                                    | Exits  | Pageviews                                       | % Exit        |
| 1                                              |                                                    | 27,261 | 52,426                                          | 52.00%        |
| /default_ursus.asp                             |                                                    | 3,394  | 5,830                                           | 58.22%        |
| /default_res.htm                               |                                                    | 2,191  | 3,603                                           | 60.81%        |
| /indexesdb/Indexes.asp                         |                                                    | 1,914  | 6,095                                           | 31.40%        |
| /ejournals/                                    |                                                    | 1,821  | 6,109                                           | 29.81%        |
| /indexesdb/Indexes.asp?search                  | =A⦥=SZ                                             | 1,388  | 2,335                                           | 59.44%        |
| /about/hours.htm                               |                                                    | 742    | 1,849                                           | 40.13%        |
| /default_idb.asp                               |                                                    | 701    | 4,518                                           | 15.52%        |
| /indexesdb/Indexes.asp?search=A⦥=HN            |                                                    | 647    | 1,243                                           | 52.05%        |
| /indexesdb/Indexes.asp?search                  | =A⦥=AD                                             | 596    | 1,263                                           | 47.19%        |
|                                                |                                                    |        |                                                 | 1 - 10 of 854 |