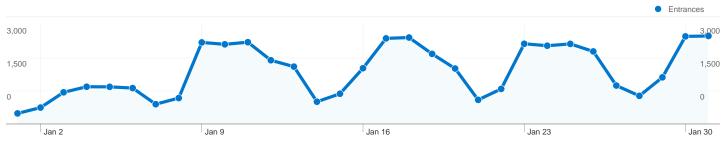

### 49,707 visits entered the site through 752 pages

| Landing Pages                                      |                                                  |           |                                                      |               |
|----------------------------------------------------|--------------------------------------------------|-----------|------------------------------------------------------|---------------|
| Entrances<br>49,707<br>% of Site Total:<br>100.00% | Bounces<br>29,784<br>% of Site Total:<br>100.00% |           | Bounce Rate<br>59.92%<br>Site Avg:<br>59.92% (0.00%) |               |
| Page                                               |                                                  | Entrances | Bounces                                              | Bounce Rate   |
| 1                                                  |                                                  | 39,902    | 23,686                                               | 59.36%        |
| /ejournals/                                        |                                                  | 942       | 569                                                  | 60.40%        |
| /indexesdb/Indexes.asp                             |                                                  | 613       | 278                                                  | 45.35%        |
| /default_ursus.asp                                 |                                                  | 470       | 333                                                  | 70.85%        |
| /default_idb.asp                                   |                                                  | 417       | 234                                                  | 56.12%        |
| /about/hours.htm                                   |                                                  | 413       | 3                                                    | 0.73%         |
| /default_res.htm                                   |                                                  | 408       | 295                                                  | 72.30%        |
| /census/                                           |                                                  | 241       | 51                                                   | 21.16%        |
| /indexesdb/Indexes.asp?search=A⦥=SZ                |                                                  | 238       | 182                                                  | 76.47%        |
| /theses/                                           |                                                  | 216       | 138                                                  | 63.89%        |
|                                                    |                                                  |           |                                                      | 1 - 10 of 752 |