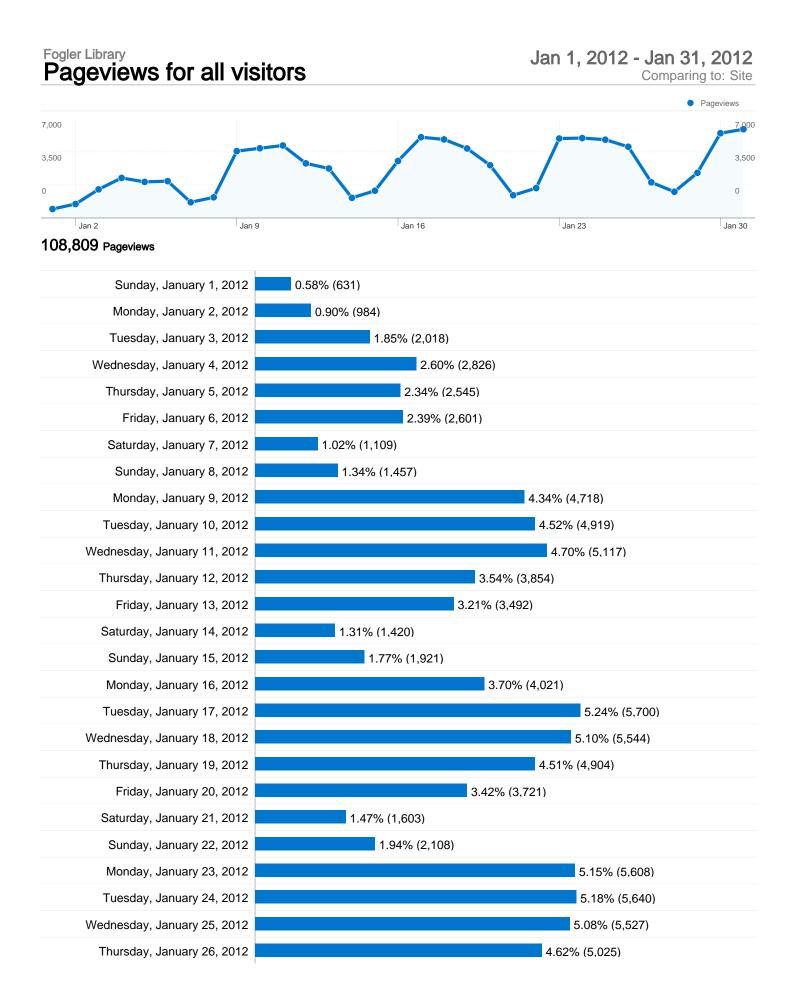

### 1,058 pages were viewed a total of 108,809 times

| Content Performance                                 |                                                              |                                                     |                     |                                                      |                                             |                                                       |                 |
|-----------------------------------------------------|--------------------------------------------------------------|-----------------------------------------------------|---------------------|------------------------------------------------------|---------------------------------------------|-------------------------------------------------------|-----------------|
| Pageviews<br>108,809<br>% of Site Total:<br>100.00% | Unique<br>Pageviews<br>79,148<br>% of Site Total:<br>100.00% | Avg. Tim<br>Page<br>00:02:1<br>Site Avg:<br>00:02:1 |                     | Bounce Rate<br>59.92%<br>Site Avg:<br>59.92% (0.00%) | % Exit<br>45.68%<br>Site Avg:<br>45.68% (0. | \$ Inc<br>\$0.0<br>Site A<br>\$0.0<br>Site A<br>\$0.0 | 00              |
| Page                                                |                                                              | Pageviews                                           | Unique<br>Pageviews | Avg. Time on<br>Page                                 | Bounce Rate                                 | % Exit                                                | \$ Index        |
| /                                                   |                                                              | 52,426                                              | 40,42               | 5 00:02:23                                           | 59.36%                                      | 52.00%                                                | \$0.00          |
| /ejournals/                                         |                                                              | 6,109                                               | 2,22                | 7 00:03:19                                           | 60.40%                                      | 29.81%                                                | \$0.00          |
| /indexesdb/Indexes.a                                | asp                                                          | 6,095                                               | 4,55                | 8 00:01:32                                           | 45.35%                                      | 31.40%                                                | \$0.00          |
| /default_ursus.asp                                  |                                                              | 5,830                                               | 4,77                | 7 00:04:26                                           | 70.85%                                      | 58.22%                                                | \$0.00          |
| /default_idb.asp                                    |                                                              | 4,518                                               | 3,16                | 7 00:00:40                                           | 56.12%                                      | 15.52%                                                | \$0.00          |
| /default_res.htm                                    |                                                              | 3,603                                               | 2,85                | 7 00:02:58                                           | 72.30%                                      | 60.81%                                                | \$0.00          |
| /indexesdb/Indexes.a<br>ange=SZ                     | asp?search=A&r                                               | 2,335                                               | 1,82                | 1 00:05:08                                           | 76.47%                                      | 59.44%                                                | \$0.00          |
| /about/hours.htm                                    |                                                              | 1,849                                               | 88                  | 9 00:00:29                                           | 0.73%                                       | 40.13%                                                | \$0.00          |
| /indexesdb/Indexes.a<br>ange=AD                     | asp?search=A&r                                               | 1,263                                               | 92                  | 7 00:03:21                                           | 41.94%                                      | 47.19%                                                | \$0.00          |
| /default.asp                                        |                                                              | 1,260                                               | 91                  | 4 00:01:22                                           | 30.98%                                      | 26.03%                                                | \$0.00          |
|                                                     |                                                              |                                                     |                     |                                                      |                                             |                                                       | 1 - 10 of 1,058 |

| Friday, January 27, 2012   | 2.31% (2,515) |
|----------------------------|---------------|
| Saturday, January 28, 2012 | 1.70% (1,849) |
| Sunday, January 29, 2012   | 2.93% (3,187) |
| Monday, January 30, 2012   | 5.50% (5,982) |
| Tuesday, January 31, 2012  | 5.76% (6,263) |