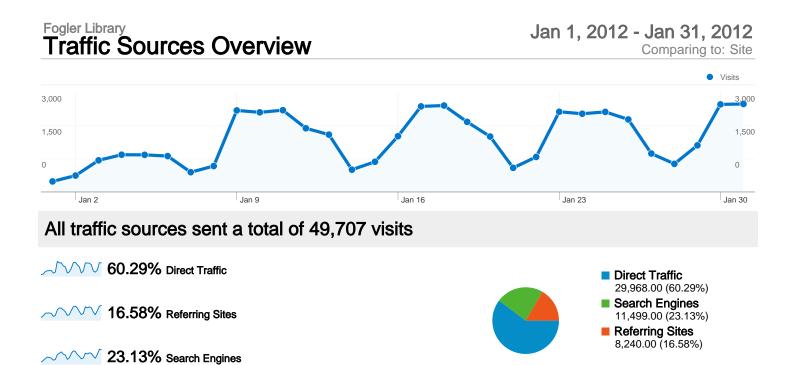

### **Top Traffic Sources**

| Sources                        | Visits | % visits | Keywords       | Visits | % visits |
|--------------------------------|--------|----------|----------------|--------|----------|
| (direct) ((none))              | 29,968 | 60.29%   | (not provided) | 2,871  | 24.97%   |
| google (organic)               | 10,458 | 21.04%   | fogler library | 1,989  | 17.30%   |
| umaine.edu (referral)          | 5,321  | 10.70%   | umaine library | 774    | 6.73%    |
| bing (organic)                 | 596    | 1.20%    | fogler         | 667    | 5.80%    |
| libraries.maine.edu (referral) | 572    | 1.15%    | umaine fogler  | 275    | 2.39%    |