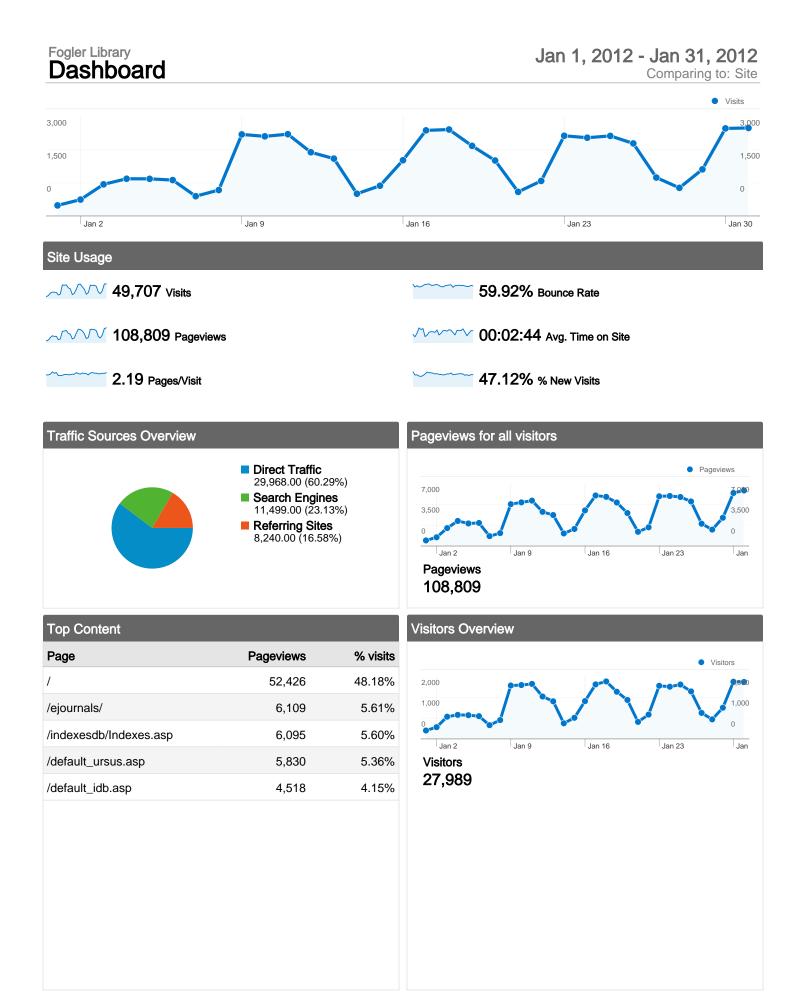

### 1,058 pages were viewed a total of 108,809 times

| Content Performance                                 |                                                              |                                                     |                     |                                                      |                                             |                                                       |                 |
|-----------------------------------------------------|--------------------------------------------------------------|-----------------------------------------------------|---------------------|------------------------------------------------------|---------------------------------------------|-------------------------------------------------------|-----------------|
| Pageviews<br>108,809<br>% of Site Total:<br>100.00% | Unique<br>Pageviews<br>79,148<br>% of Site Total:<br>100.00% | Avg. Tim<br>Page<br>00:02:1<br>Site Avg:<br>00:02:1 |                     | Bounce Rate<br>59.92%<br>Site Avg:<br>59.92% (0.00%) | % Exit<br>45.68%<br>Site Avg:<br>45.68% (0. | \$ Inc<br>\$0.0<br>Site A<br>\$0.0<br>Site A<br>\$0.0 | 00              |
| Page                                                |                                                              | Pageviews                                           | Unique<br>Pageviews | Avg. Time on<br>Page                                 | Bounce Rate                                 | % Exit                                                | \$ Index        |
| /                                                   |                                                              | 52,426                                              | 40,42               | 5 00:02:23                                           | 59.36%                                      | 52.00%                                                | \$0.00          |
| /ejournals/                                         |                                                              | 6,109                                               | 2,22                | 7 00:03:19                                           | 60.40%                                      | 29.81%                                                | \$0.00          |
| /indexesdb/Indexes.a                                | asp                                                          | 6,095                                               | 4,55                | 8 00:01:32                                           | 45.35%                                      | 31.40%                                                | \$0.00          |
| /default_ursus.asp                                  |                                                              | 5,830                                               | 4,77                | 7 00:04:26                                           | 70.85%                                      | 58.22%                                                | \$0.00          |
| /default_idb.asp                                    |                                                              | 4,518                                               | 3,16                | 7 00:00:40                                           | 56.12%                                      | 15.52%                                                | \$0.00          |
| /default_res.htm                                    |                                                              | 3,603                                               | 2,85                | 7 00:02:58                                           | 72.30%                                      | 60.81%                                                | \$0.00          |
| /indexesdb/Indexes.a<br>ange=SZ                     | asp?search=A&r                                               | 2,335                                               | 1,82                | 1 00:05:08                                           | 76.47%                                      | 59.44%                                                | \$0.00          |
| /about/hours.htm                                    |                                                              | 1,849                                               | 88                  | 9 00:00:29                                           | 0.73%                                       | 40.13%                                                | \$0.00          |
| /indexesdb/Indexes.a<br>ange=AD                     | asp?search=A&r                                               | 1,263                                               | 92                  | 7 00:03:21                                           | 41.94%                                      | 47.19%                                                | \$0.00          |
| /default.asp                                        |                                                              | 1,260                                               | 91                  | 4 00:01:22                                           | 30.98%                                      | 26.03%                                                | \$0.00          |
|                                                     |                                                              |                                                     |                     |                                                      |                                             |                                                       | 1 - 10 of 1,058 |