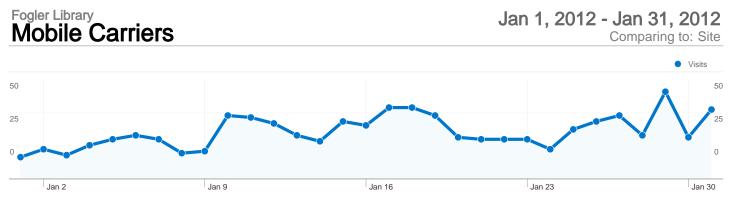

### These mobile devices sent 740 visits via 6 operating systems

| Visits<br>740<br>% of Site Total:<br>1.49% | Pages/Visit<br>2.14<br>Site Avg:<br>2.19 (-2.21%) | 00:01:31 |             | % New Visits<br>63.38%<br>Site Avg:<br>47.12% (34.50% | Bounce<br>44.46<br>Site Avg<br>59.92 | %           |
|--------------------------------------------|---------------------------------------------------|----------|-------------|-------------------------------------------------------|--------------------------------------|-------------|
| Operating System                           |                                                   | Visits   | Pages/Visit | Avg. Time on<br>Site                                  | % New Visits                         | Bounce Rate |
| iPad                                       |                                                   | 273      | 2.41        | 00:02:04                                              | 58.97%                               | 43.59%      |
| iPhone                                     |                                                   | 216      | 1.96        | 00:00:55                                              | 64.81%                               | 41.67%      |
| Android                                    |                                                   | 185      | 2.02        | 00:01:40                                              | 67.57%                               | 49.19%      |
| iPod                                       |                                                   | 57       | 1.98        | 00:00:45                                              | 61.40%                               | 43.86%      |
| BlackBerry                                 |                                                   | 8        | 1.62        | 00:00:04                                              | 87.50%                               | 50.00%      |
| SymbianOS                                  |                                                   | 1        | 3.00        | 00:07:58                                              | 100.00%                              | 0.00%       |
|                                            |                                                   |          |             |                                                       |                                      | 1 - 6 of    |

| Mobile Devices   |        |          |  |  |  |
|------------------|--------|----------|--|--|--|
| Operating System | Visits | % visits |  |  |  |
| iPad             | 273    | 36.89%   |  |  |  |
| iPhone           | 216    | 29.19%   |  |  |  |
| Android          | 185    | 25.00%   |  |  |  |
| iPod             | 57     | 7.70%    |  |  |  |
| BlackBerry       | 8      | 1.08%    |  |  |  |

| Mobile Carriers                             |                        |                           |
|---------------------------------------------|------------------------|---------------------------|
| Service Provider                            | Visits                 | % visits                  |
| road runner holdco llc                      | 166                    | 22.43%                    |
| state of maine                              | 132                    | 17.84%                    |
| cellco partnership dba verizon              | 119                    | 16.08%                    |
| service provider corporation                | 94                     | 12.70%                    |
| fairpoint communications inc.               | 45                     | 6.08%                     |
|                                             |                        |                           |
| Keywords                                    |                        |                           |
| Keywords<br>Keyword                         | Visits                 | % visits                  |
|                                             | <b>Visits</b><br>2,871 | <b>% visits</b><br>24.97% |
| Keyword                                     |                        |                           |
| Keyword<br>(not provided)                   | 2,871                  | 24.97%                    |
| Keyword<br>(not provided)<br>fogler library | 2,871<br>1,989         | 24.97%<br>17.30%          |