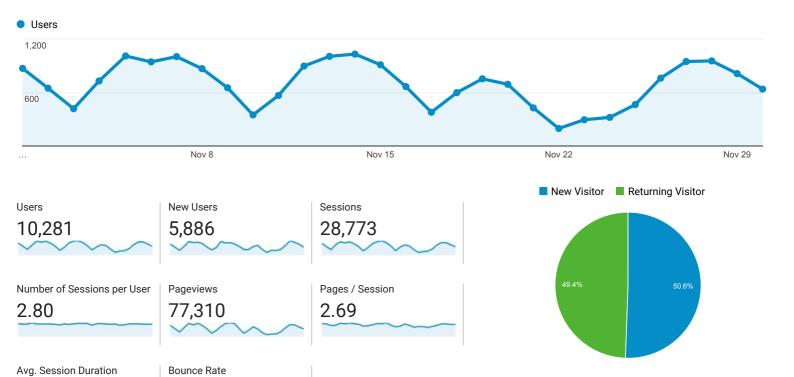

### My Dashboard

Nov 1, 2018 - Nov 30, 2018

# Pageviews

**77,310** % of Total: 100.00% (77,310)

#### Visits

**28,773** % of Total: 100.00% (28,773)