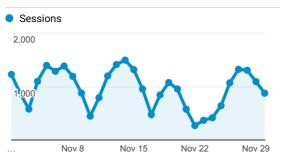

|                                           | 0<br>(0.00%)                                      | \$0.00<br>(0.00%)                          |
|                      |                                                 |                                          |                                                 |                                            |                                             |                                                |                                               |                                            |                                           |                                                   |                                            |

### My Dashboard

Nov 1, 2018 - Nov 30, 2018



#### Avg. Visit Duration



#### Visits



# Pageviews

**77,310** % of Total: 100.00% (77,310)



## Visits by Traffic Type



#### Visits

**28,773** % of Total: 100.00% (28,773)



#### Visits and Pages / Visit by Keyword

| Keyword                 | Sessions | Pages / Session |
|-------------------------|----------|-----------------|
| (not provided)          | 14,608   | 2.77            |
| umaine library hours    | 134      | 3.88            |
| fogler library          | 88       | 2.72            |
| umaine library          | 44       | 3.11            |
| fogler library umaine   | 35       | 2.20            |
| umaine fogler library   | 23       | 2.96            |
| onesearch umaine        | 14       | 1.29            |
| fogler library hours    | 13       | 1.31            |
| umaine fogler ill       | 12       | 1.92