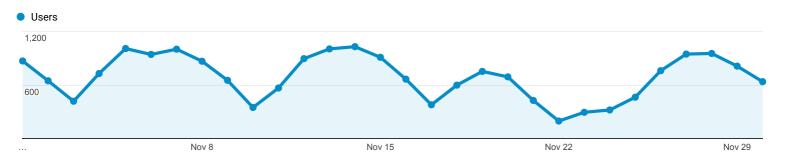

|
| 2          | 5,031    | 10,062    |
| 3          | 3,468    | 10,404    |
| 4          | 1,621    | 6,484     |
| 5          | 770      | 3,850     |
| 6          | 642      | 3,852     |
| 7          | 382      | 2,674     |
| 8          | 255      | 2,040     |
| 9          | 236      | 2,124     |
| 10         | 144      | 1,440     |
| 11         | 111      | 1,221     |
| 12         | 99       | 1,188     |
| 13         | 70       | 910       |
| 14         | 50       | 700       |
| 15         | 40       | 600       |
| 16         | 32       | 512       |
| 17         | 25       | 425       |
| 18         | 22       | 396       |
| 19         | 20       | 380       |
| 20+        | 168      | 12,547    |

### **Device Overview**



Nov 1, 2018 - Nov 30, 2018

Explorer

Summary



| Device Category | Acquisition                                     |                                                      |                                                 | Behavior                                   |                                             |                                                | Conversions Goal 1: Mobile                    | IDB Access                                        |                                            |
|-----------------|-------------------------------------------------|------------------------------------------------------|-------------------------------------------------|--------------------------------------------|---------------------------------------------|------------------------------------------------|------------------------