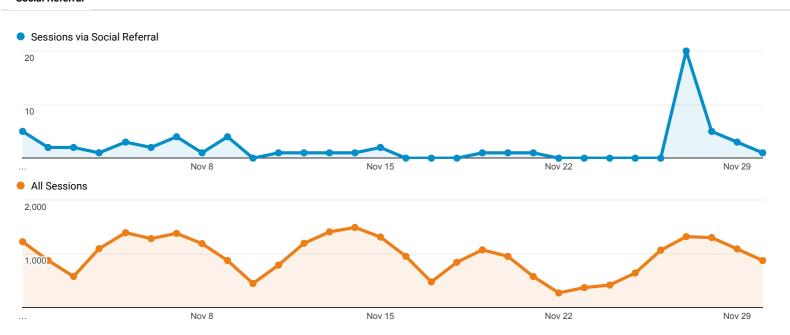

| 0<br>(0.00%)     | \$0.00<br>(0.00%) |
| 116. | wikiwand.com                                                         | <b>1</b> (0.04%) | <b>1</b> (0.18%) | 1<br>(0.01%)     | 100.00% | 1.00 | 00:00:00 | 0.00%  | (0.00%)          | \$0.00<br>(0.00%) |
| 117. | xuebalib.com                                                         | <b>1</b> (0.04%) | <b>1</b> (0.18%) | <b>1</b> (0.01%) | 100.00% | 1.00 | 00:00:00 | 0.00%  | 0<br>(0.00%)     | \$0.00<br>(0.00%) |

100.00%

0.00%

(0.01%)

**1** (0.01%)

(0.04%)

**1** (0.04%)

(0.18%)

**1** (0.18%)

1.00 00:00:00

00:00:48

1.00

0.00%

0.00%

(0.00%)

(0.00%)

(0.00%)

\$0.00 (0.00%)

86. libguides.wellesley.edu

87. library-umaine-edu.cdn.ampproject.org

# **Social Network Referrals**

Nov 1, 2018 - Nov 30, 2018



#### Social Referral



| Social Network  | Sessions            | Pageviews           | Avg. Session Duration | Pages / Session |
|-----------------|---------------------|---------------------|-----------------------|-----------------|
| 1. Facebook     | <b>58</b> (93.55%)  | <b>124</b> (90.51%) | 00:01:44              | 2.14            |
| 2. Instagram    | <b>1</b><br>(1.61%) | <b>8</b> (5.84%)    | 00:06:45              | 8.00            |
| 3. Pocket       | <b>1</b><br>(1.61%) | 2<br>(1.46%)        | 00:00:12              | 2.00            |
| 4. ResearchGate | <b>1</b><br>(1.61%) | 2<br>(1.46%)        | 00:00:16              | 2.00            |
| 5. Twitter      | <b>1</b><br>(1.61%) | 1<br>(0.73%)        | 00:00:02              | 1.00            |

Rows 1 - 5 of 5

## **Social Network Referrals**

ALL »