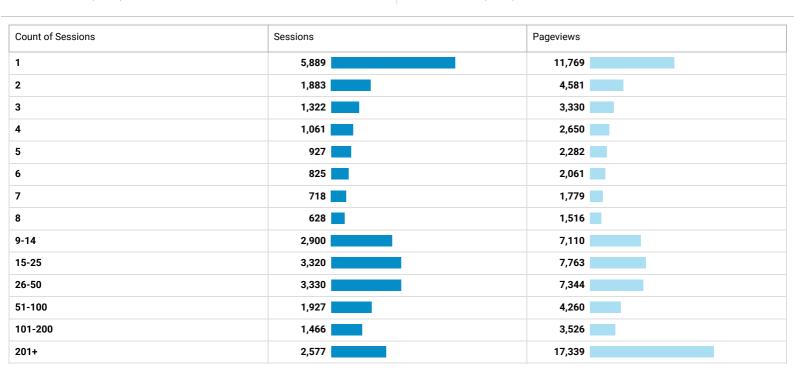

### Frequency & Recency

Nov 1, 2018 - Nov 30, 2018

Distribution

Count of Sessions

Sessions

28,773

% of Total: 100.00% (28,773)

Pageviews

77,310

% of Total: 100.00% (77,310)