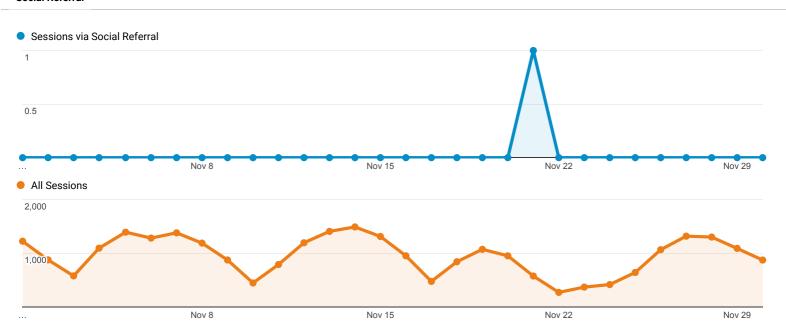

b> (1.72%)    | <b>8</b> (6.45%)     | 00:03:26 | 8.00  |
|     |                                                                                                                                                                                 |                     |                      |          |       |

RIH\_CBJ/WY

Rows 1 - 32 of 32

## **Social Network Referrals**





#### **Social Referral**



| Shared URL             | Sessions              | Pageviews      | Avg. Session Duration | Pages / Session |
|------------------------|-----------------------|----------------|-----------------------|-----------------|
| 1. library.umaine.edu/ | <b>1</b><br>(100.00%) | 8<br>(100.00%) | 00:06:45              | 8.00            |

## **Social Network Referrals**





#### **Social Referral**



| Shared URL                                                                               | Sessions              | Pageviews | Avg. Session Duration | Pages / Session |
|------------------------------------------------------------------------------------------|-----------------------|-----------|-----------------------|-----------------|
| 1. library.umaine.edu/404.html?<br>from=https://getpocket.com/&page=/science/compsci.htm | <b>1</b><br>(100.00%) | (100.00%) | 00:00:12              | 2.00            |

# **Social Network Referrals**





#### **Social Referral**



| Shared URL |                                                                                                              | Sessions              | Pageviews      | Avg. Session<br>Duration | Pages / Session |  |
|----