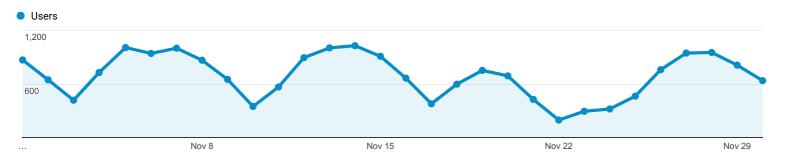

# **Browser & OS**



Nov 1, 2018 - Nov 30, 2018

Explorer

Summary



| •                    |                                                 |                                          |                                                 |                                            |                                             |                                                |                                               |                                            |                                           |                                                   |                                            |
|----------------------|-------------------------------------------------|------------------------------------------|-------------------------------------------------|--------------------------------------------|--------------------------------------------