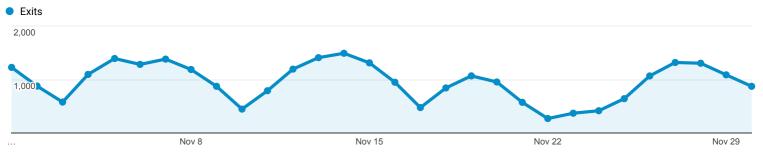

# Exits and Pageviews by Exit Page

| Exit Page                                   | Exits  | Pageviews |
|---------------------------------------------|--------|-----------|
| /                                           | 12,953 | 31,257    |
| /indexesdb/_Index<br>es.asp                 | 1,605  | 4,317     |
| /ejournals/_ejourn<br>als.asp               | 936    | 2,402     |
| /indexesdb/Index<br>es.asp?searc<br>h=A⦥=NS | 799    | 2,812     |
| /indexesdb/Index<br>es.asp?searc<br>h=A⦥=AD | 792    | 2,534     |
| /hours/                                     | 698    | 1,012     |
| /indexesdb/Index<br>es.asp?searc            | 612    | 2,165     |