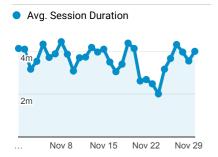

0%                                      |                                           | 0<br>(0.00%)                                      | \$0.00<br>(0.00%)                          |
|                      |                                                 |                                          |                                                 |                                            |                                             |                                                |                                               |                                            |                                           |                                                   |                                            |

### My Dashboard

Nov 1, 2018 - Nov 30, 2018



#### Avg. Visit Duration



#### Visits



# Pageviews

**77,310** % of Total: 100.00% (77,310)



## Visits by Traffic Type



#### Visits

**28,773** % of Total: 100.00% (28,773)



#### Visits and Pages / Visit by Keyword

| Keyword                 | Sessions | Pages / Session |
|-------------------------|----------|-----------------|
| (not provided)          | 14,608   | 2.77            |
| umaine library hours    | 134      | 3.88            |
| fogler library          | 88       | 2.72            |
| umaine library          | 44       | 3.11            |
| fogler library umaine   | 35       | 2.20            |
| umaine fogler library   | 23       | 2.96            |
| onesearch umaine        | 14       | 1.29            |
| fogler library hours    | 13       | 1.31            |
| umaine fogler ill       | 12