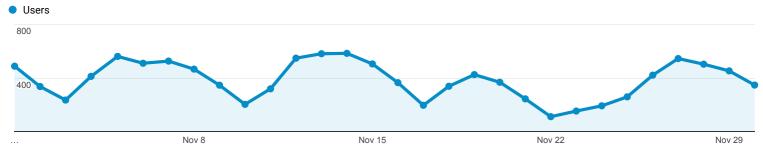

| <b>216</b> (2.09%)                              | 157<br>(2.67%)                                       | <b>340</b> (1.18%)                              | 40.29%                                     | 2.48                                        | 00:02:40                                       | 10.88%                                        | 37<br>(0.97%)                                     | \$0.00<br>(0.00%)                          |

Rows 1 - 3 of 3

### Frequency & Recency



Nov 1, 2018 - Nov 30, 2018

Distribution

Count of Sessions

Sessions

28,773

% of Total: 100.00% (28,773)

Pageviews

77,310

% of Total: 100.00% (77,310)



# Keywords



Nov 1, 2018 - Nov 30, 2018

0.00%

0.00%

**2** (0.03%)

2 (0.01%)

2.50

00:02:16

#### **Explorer**

Site Usage

18. e reserve umaine



|      |                         | Nov 8 Nov 15 Nov 22 |  |                                               |                                                | Nov 2                                       | Nov 29                                              |                                             |                                             |
|------|-------------------------|---------------------|--|-----------------------------------------------|------------------------------------------------|---------------------------------------------|-----------------------------------------------------|---------------------------------------------|---------------------------------------------|
|      |                         |                     |  |