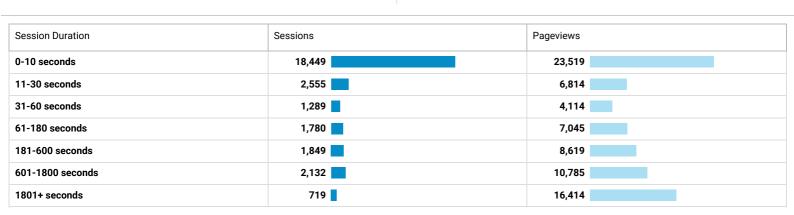

# **Depth of Visit**

Nov 1, 2018 - Nov 30, 2018

Distribution

Page Depth

Sessions

28,773

% of Total: 100.00% (28,773)

Pageviews

**77,310** % of Total: 100.00% (77,310)

| Page Depth | Sessions | Pageviews |
|------------|----------|-----------|
| <1         | 86       | 0         |
| 1          | 15,501   | 15,501    |
| 2          | 5,031    | 10,062    |
| 3          | 3,468    | 10,404    |
| 4          | 1,621    | 6,484     |
| 5          | 770      | 3,850     |
| 6          | 642      | 3,852     |
| 7          | 382      | 2,674     |
| 8          | 255      | 2,040     |
| 9          | 236      | 2,124     |
| 10         | 144      | 1,440     |
| 11         | 111      | 1,221     |
| 12         | 99       | 1,188     |
| 13         | 70       | 910       |
| 14         | 50       | 700       |
| 15         | 40       | 600       |
| 16         | 32       | 512       |
| 17         | 25       | 425       |
| 18         | 22       | 396       |
| 19         | 20       | 380       |
| 20+        | 168      | 12,547    |