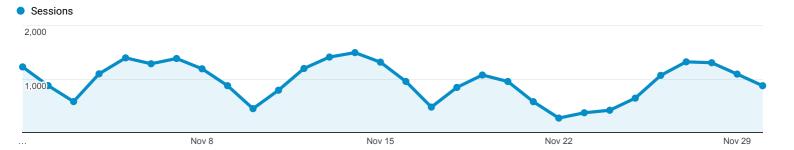

(0.00%)          | 0.00% |
| 2007. | /zika/research                                                                                                                                                                                                                                  | <b>0</b><br>(0.00%) | <b>4</b> (0.01%) | 0.00% |

Rows 1 - 2007 of 2007

## **Top Landing Pages**



/ indexes db/db details. as p? field=Name & search=CINAHL+w ith+Full+Text

/indexesdb/dbdetails.asp?field=Name&search=Google+Sc

14.

15. /what-is-onesearch/

16. (not set)

Nov 1, 2018 - Nov 30, 2018

Conversions

\$0.00 (0.00%)

\$0.00 (0.00%)

\$0.00 (0.00%)

\$0.00

2 (0.05%)

(0.05%)

(0.10%)

0

00:06:01

00:02:53

00:01:41

00:00:22

1.89%

2.11%

4.44%

0.00%

2.47

1.77

1.59

0.00

**Explorer** 

Summary



|                                                                         | Acquisition                                  |                                                 |                                               | Behavior                                   |                                             |                                                     | Conversions                                            |                                                   |                                               |
|-------------------------------------------------------------------------|----------------------------------------------|-------------------------------------------------|-----------------------------------------------|--------------------------------------------|----------