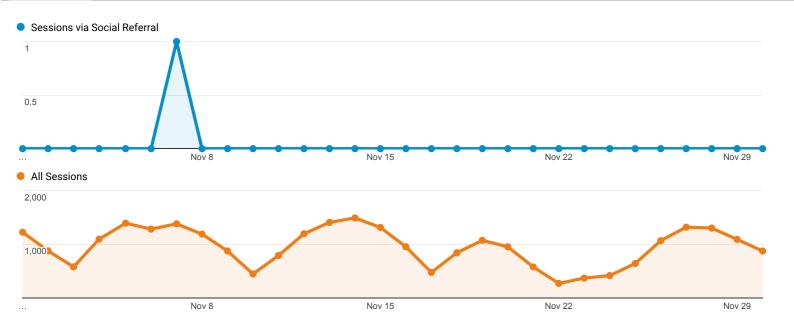

AR3-0aXEwucrvWVO4-7BM8fBUXrj-sY7N3FgltSPw7ZZRxmDd8lFufOdAp8                                                                               | <b>1</b><br>(1.72%) | <b>1</b> (0.81%)     | 00:00:09 | 1.00  |
| 32. | newlibrary.library.umaine.edu/staffinfo/default.htm                                                                                                                             | <b>1</b> (1.72%)    | <b>8</b> (6.45%)     | 00:03:26 | 8.00  |
|     |                                                                                                                                                                                 |                     |                      |          |       |

RIH\_CBJ/WY

Rows 1 - 32 of 32

## **Social Network Referrals**





#### **Social Referral**



| Shared URL             | Sessions              | Pageviews      | Avg. Session Duration | Pages / Session |
|------------------------|-----------------------|----------------|-----------------------|-----------------|
| 1. library.umaine.edu/ | <b>1</b><br>(100.00%) | 8<br>(100.00%) | 00:06:45              | 8.00            |

## **Social Network Referrals**





#### **Social Referral**



| Shared URL                                                                               | Sessions              | Pageviews | Avg. Session Duration | Pages / Session |
|------------------------------------------------------------------------------------------|-----------------------|-----------|-----------------------|-----------------|
| 1. library.umaine.edu/404.html?<br>from=https://getpocket.