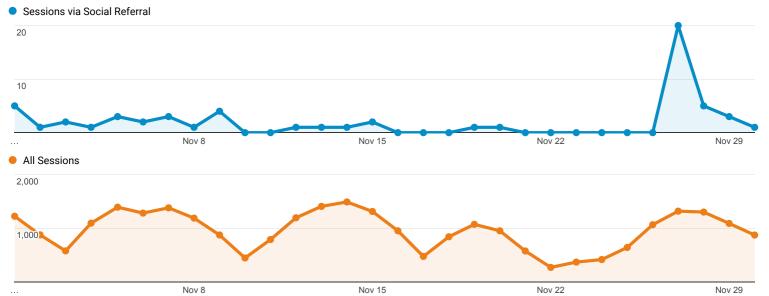

| Avg. Session Duration | Pages / Session |
|-----------------|---------------------|---------------------|-----------------------|-----------------|
| 1. Facebook     | <b>58</b> (93.55%)  | <b>124</b> (90.51%) | 00:01:44              | 2.14            |
| 2. Instagram    | <b>1</b><br>(1.61%) | <b>8</b> (5.84%)    | 00:06:45              | 8.00            |
| 3. Pocket       | <b>1</b><br>(1.61%) | 2<br>(1.46%)        | 00:00:12              | 2.00            |
| 4. ResearchGate | <b>1</b><br>(1.61%) | 2<br>(1.46%)        | 00:00:16              | 2.00            |
| 5. Twitter      | <b>1</b><br>(1.61%) | 1<br>(0.73%)        | 00:00:02              | 1.00            |

Rows 1 - 5 of 5

## **Social Network Referrals**

ALL » SOCIAL NETWORK: Facebook



#### **Social Referral**



| 1     | ,000,                                                                                                               |                       |                    |                          |                 |
|-------|---------------------------------------------------------------------------------------------------------------------|-----------------------|--------------------|--------------------------|-----------------|
|       | Nov 8 Nov 15                                                                                                        |                       | Nov 22             |                          | Nov 29          |
| Share | d URL                                                                                                               | Sessions