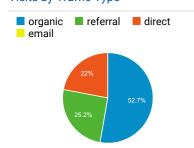

## Visits by Traffic Type

#### Visits and Pages / Visit by Source / Medium

| Source / Medium                                   | Sessions | Pages /<br>Session |
|---------------------------------------------------|----------|--------------------|
| google / organic                                  | 14,273   | 2.78               |
| (direct) / (none)                                 | 6,329    | 2.11               |
| libguides.library.umaine.edu / refer ral          | 2,071    | 3.27               |
| bb.courses.maine.edu / referral                   | 1,453    | 2.27               |
| umaine.edu / referral                             | 1,183    | 3.77               |
| umaine.summon.serialssolutions.c<br>om / referral | 1,144    | 3.08               |
| bing / organic                                    | 624      | 2.76               |
| yahoo / organic                                   | 263      | 2.45               |