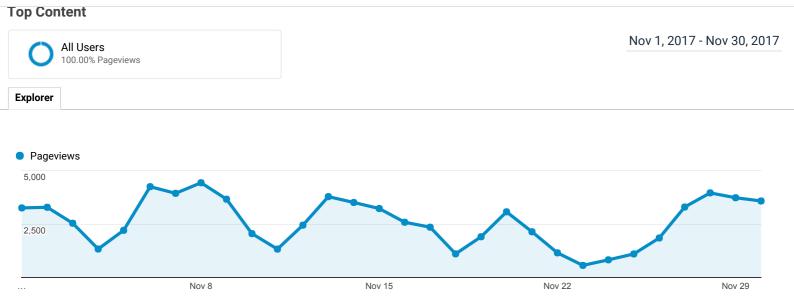

## GO TO REPORT

| -      |                                                                                                                                                      | 1                                            |                                              |                                                     | 1                                            |                                                 | 1                                               | 1                                             |
|--------|------------------------------------------------------------------------------------------------------------------------------------------------------|----------------------------------------------|----------------------------------------------|-----------------------------------------------------|----------------------------------------------|-------------------------------------------------|-------------------------------------------------|-----------------------------------------------|
| Page T | itle                                                                                                                                                 | Pageviews                                    | Unique<br>Pageviews                          | Avg.<br>Time on<br>Page                             | Entrances                                    | Bounce<br>Rate                                  | % Exit                                          | Page<br>Value                                 |
|        |                                                                                                                                                      | 78,335<br>% of Total:<br>100.00%<br>(78,335) | 53,668<br>% of Total:<br>100.00%<br>(53,668) | 00:02:37<br>Avg for<br>View:<br>00:02:37<br>(0.00%) | 29,860<br>% of Total:<br>100.00%<br>(29,860) | 41.02%<br>Avg for<br>View:<br>41.02%<br>(0.00%) | 38.12%<br>Avg for<br>View:<br>38.12%<br>(0.00%) | \$0.00<br>% of<br>Total:<br>0.00%<br>(\$0.00) |
| 1.     | Raymond H. Fogler Library, University of Maine                                                                                                       | <b>35,501</b><br>(45.32%)                    | <b>21,471</b><br>(40.01%)                    | 00:03:16                                            | <b>20,614</b> (69.04%)                       | 39.72%                                          | 36.45%                                          | <b>\$0.00</b><br>(0.00%)                      |
| 2.     | Raymond H. Fogler Library Indexes and Databases                                                                                                      | <b>10,722</b><br>(13.69%)                    | <b>7,966</b><br>(14.84%)                     | 00:01:10                                            | <b>2,676</b><br>(8.96%)                      | 28.85%                                          | 25.23%                                          | <b>\$0.00</b><br>(0.00%)                      |
| 3.     | Fogler Library: Indexes and Databases                                                                                                                | <b>7,452</b><br>(9.51%)                      | <b>5,811</b><br>(10.83%)                     | 00:04:23                                            | <b>1,282</b><br>(4.29%)                      | 69.03%                                          | 58.36%                                          | <b>\$0.00</b><br>(0.00%)                      |
| 4.     | Home - Subject Guides at University of Maine                                                                                                         | <b>2,814</b><br>(3.59%)                      | <b>2,003</b><br>(3.73%)                      | 00:00:31                                            | 153<br>(0.51%)                               | 17.65%                                          | 3.62%                                           | <b>\$0.00</b><br>(0.00%)                      |
| 5.     | Raymond H. Fogler Library Ejournals                                                                                                                  | <b>2,017</b><br>(2.57%)                      | <b>1,499</b><br>(2.79%)                      | 00:03:29                                            | 261<br>(0.87%)                               | 70.27%                                          | 50.67%                                          | \$0.00<br>(0.00%)                             |
| 6.     | Research Resources & Strategy - BUA 220 (Professor Broderick) Business Plan -<br>Legal Issues Research Guide - Subject Guides at University of Maine | <b>1,168</b><br>(1.49%)                      | <b>615</b><br>(1.15%)                        | 00:04:32                                            | 139<br>(0.47%)                               | 59.71%                                          | 50.43%                                          | <b>\$0.00</b><br>(0.00%)                      |
| 7.     | Fogler Library Hours - Raymond H. Fogler Library - University of Maine                                                                               | <b>897</b><br>(1.15%)                        | <b>821</b><br>(1.53%)                        | 00:04:35                                            | <b>587</b><br>(1.97%)                        | 48.81%                                          | 77.03%                                          | <b>\$0.00</b><br>(0.00%)                      |
| 8.     | Reserves - Raymond H. Fogler Library - University of Maine                                                                                           | <b>865</b><br>(1.10%)                        | <b>719</b><br>(1.34%)                        | 00:03:48                                            | <b>351</b><br>(1.18%)                        | 20.74%                                          | 62.31%                                          | <b>\$0.00</b><br>(0.00%)                      |
| 9.     | Articles - Raymond H. Fogler Library - University of Maine                                                                                           | <b>657</b><br>(0.84%)                        | <b>540</b><br>(1.01%)                        | 00:01:05                                            | 13<br>(0.04%)                                | 20.00%                                          | 31.96%                                          | <b>\$0.00</b><br>(0.00%)                      |
| 10.    | Search - Subject Guides at University of Maine                                                                                                       | <b>510</b><br>(0.65%)                        | <b>448</b><br>(0.83%)                        | 00:00:31                                            | <b>9</b><br>(0.03%)                          | 44.44%                                          | 14.31%                                          | <b>\$0.00</b><br>(0.00%)                      |
| 11.    | Books and ebooks - Raymond H. Fogler Library - University of Maine                                                                                   | <b>508</b><br>(0.65%)                        | <b>391</b><br>(0.73%)                        | 00:02:37                                            | 75<br>(0.25%)                                | 10.81%                                          | 50.00%                                          | \$0.00<br>(0.00%)                             |
| 12.    | Family Interaction - CHF 200: Family Interaction - Subject Guides at University of Maine                                                             | <b>377</b><br>(0.48%)                        | <b>331</b><br>(0.62%)                        | 00:06:03                                            | <b>24</b><br>(0.08%)                         | 100.00%                                         | 85.15%                                          | <b>\$0.00</b><br>(0.00%)                      |
| 13.    | Contacts - Raymond H. Fogler Library - University of Maine                                                                                           | <b>327</b><br>(0.42%)                        | <b>241</b><br>(0.45%)                        | 00:01:00                                            | <b>59</b><br>(0.20%)                         | 19.64%                                          | 22.02%                                          | <b>\$0.00</b><br>(0.00%)                      |
| 14.    | Page not found - Raymond H. Fogler Library                                                                                                           | <b>324</b><br>(0.41%)                        | <b>285</b><br>(0.53%)                        | 00:01:15                                            | <b>209</b><br>(0.70%)                        | 0.00%                                           | 58.64%                                          | <b>\$0.00</b><br>(0.00%)                      |
| 15.    | Guides By Subject - Subject Guides at University of Maine                                                                                            | <b>302</b><br>(0.39%)                        | 235<br>(0.44%)                               | 00:00:41                                            | <b>30</b><br>(0.10%)                         | 20.00%                                          | 3.64%                                           | <b>\$0.00</b><br>(0.00%)                      |
| 16.    | Home - Nursing - Subject Guides at University of Maine                                                                                               | <b>270</b><br>(0.34%)                        | <b>192</b><br>(0.36%)                        | 00:04:29                                            | 25<br>(0.08%)                                | 72.00%                                          | 62.59%                                          | <b>\$0.00</b><br>(0.00%)                      |
| 17.    | Special Collections - Raymond H. Fogler Library - University of Maine                                                                                | <b>249</b><br>(0.32%)                        | <b>192</b><br>(0.36%)                        | 00:02:36                                            | <b>123</b><br>(0.41%)                        | 13.11%                                          | 42.57%                                          | <b>\$0.00</b><br>(0.00%)                      |
| 18.    | Interlibrary Loan - Resource Delivery Services - Subject Guides at University of Maine                                                               | <b>232</b><br>(0.30%)                        | 217<br>(0.40%)                               | 00:04:11                                            | <b>57</b><br>(0.19%)                         | 74.55%                                          | 67.24%                                          | <b>\$0.00</b><br>(0.00%)                      |
| 19.    | Home - Women's, Gender, and Sexuality Studies - Subject Guides at University of Maine                                                                | <b>210</b><br>(0.27%)                        | 130<br>(0.24%)                               | 00:03:57                                            | <b>29</b><br>(0.10%)                         | 72.41%                                          | 40.00%                                          | <b>\$0.00</b><br>(0.00%)                      |