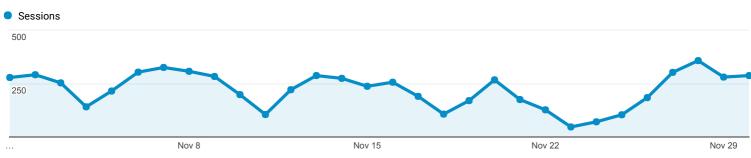

\$0.00

**Explorer** 

Summary

| 250 |       |             | <b>\</b> |             |                           |  |
|-----|-------|-------------|----------|-------------|---------------------------|--|
|     | Nov 8 | Nov         | 15       | Nov 22      | Nov 29                    |  |
| •   |       | Acquisition | Behavior | Conversions | Goal 1: Mobile IDB Access |  |