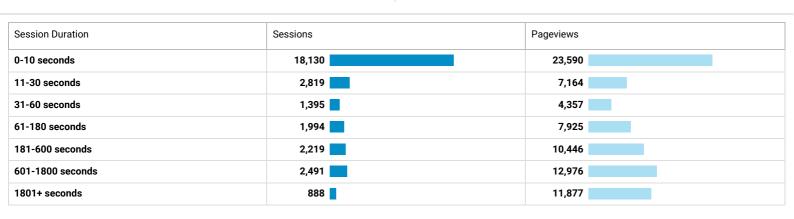

# Depth of Visit

Nov 1, 2017 - Nov 30, 2017

Distribution

Page Depth

Sessions

29,936

% of Total: 100.00% (29,936)

Pageviews

78,335

% of Total: 100.00% (78,335)

| Page Depth | Sessions | Pageviews |
|------------|----------|-----------|
| <1         | 76       | 0         |
| 1          | 14,748   | 14,748    |
| 2          | 5,926    | 11,852    |
| 3          | 4,014    | 12,042    |
| 4          | 1,653    | 6,612     |
| 5          | 883      | 4,415     |
| 6          | 794      | 4,764     |
| 7          | 428      | 2,996     |
| 8          | 310      | 2,480     |
| 9          | 232      | 2,088     |
| 10         | 163      | 1,630     |
| 11         | 137      | 1,507     |
| 12         | 106      | 1,272     |
| 13         | 71       | 923       |
| 14         | 62       | 868       |
| 15         | 41       | 615       |
| 16         | 39       | 624       |
| 17         | 21       | 357       |
| 18         | 26       | 468       |
| 19         | 31       | 589       |
| 20+        | 175      | 7,485     |