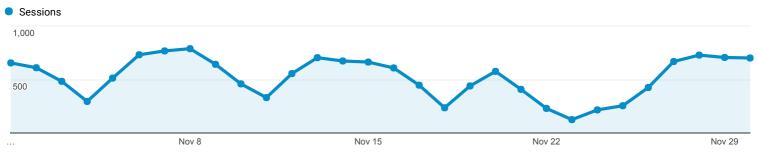

%) (0.00%)

Rows 1 - 3 of 3

### Frequency & Recency



Nov 1, 2017 - Nov 30, 2017

Distribution

Count of Sessions

Sessions

29,936

% of Total: 100.00% (29,936)

Pageviews

78,335

% of Total: 100.00% (78,335)



33.33%

0.00%

100.00%

50.00%

50.00%

100.00%

0.00%

0.00%

100.00%

50.00%

0.00%

16.67%

0.00%

33.33%

50.00%

0.00%

100.00%

0.00%

50.00%

50.00%

50.00%

100.00%

### Keywords



Nov 1, 2017 - Nov 30, 2017

Explorer

Site Usage

9. umaine fogler library

fogler library onesearch

12. fogler library database

14. http://library.umaine.edu/

15. library catalog university of main

17. university of maine at orono library hours

16. umaine drink in folger library

18. university of maine library

19. dystopian fiction book club

13. fogler library maine

10. (not set)



|         | Nov 8 | Nov 15                |                 | Nov 22                    |                         | Nov 29                  |
|---------|-------|-----------------------|-----------------|---------------------------|-------------------------|-------------------------|
|         |       |                       |                 |                           |                         |                         |
| •       |       |                       |                 |                           |                         |                         |
| Keyword |       | Sessions              | Pages / Session | Avg. Session Duration     | % New Sessions          | Bounce Rate             |
|         |       | 15,638<br>% of Total: |                 | 00:04:49<br>Avg for View: