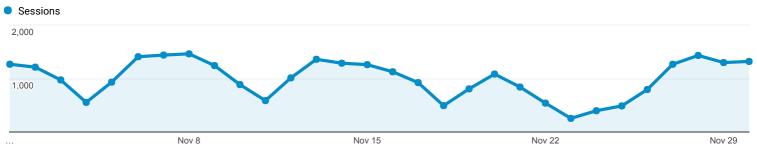

s                                                                                                                                                         | <b>1</b> (0.00%) | 100.00% | 1<br>(0.02%)     | 100.00% | 1.00 | 00:00:00 | 0.00% | 0<br>(0.00%)     | \$0.00<br>(0.00%) |
| 723. | /wle461                                                                                                                                                                           | <b>1</b> (0.00%) | 0.00%   | 0<br>(0.00%)     | 0.00%   | 2.00 | 00:00:13 | 0.00% | 0<br>(0.00%)     | \$0.00<br>(0.00%) |

(0.00%)

(0.02%)

Rows 1 - 723 of 723

(0.00%)

(0.00%)

## **Traffic Sources**



Nov 1, 2017 - Nov 30, 2017

Explorer

Summary

17. ursus.maine.edu / referral

16. newlibrary.library.umaine.edu / referral



| Sessions        |       |                                              |                                                 |                                               |                                                 |                                             |                                                     |                                                  |                                              |                                        |
|-----------------|-------|----------------------------------------------|-------------------------------------------------|-----------------------------------------------|-------------------------------------------------|---------------------------------------------|-----------------------------------------------------|--------------