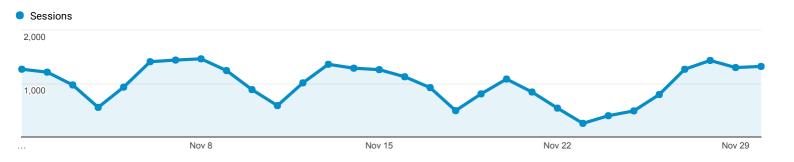

|
| 2          | 5,926    | 11,852    |
| 3          | 4,014    | 12,042    |
| 4          | 1,653    | 6,612     |
| 5          | 883      | 4,415     |
| 6          | 794      | 4,764     |
| 7          | 428      | 2,996     |
| 8          | 310      | 2,480     |
| 9          | 232      | 2,088     |
| 10         | 163      | 1,630     |
| 11         | 137      | 1,507     |
| 12         | 106      | 1,272     |
| 13         | 71       | 923       |
| 14         | 62       | 868       |
| 15         | 41       | 615       |
| 16         | 39       | 624       |
| 17         | 21       | 357       |
| 18         | 26       | 468       |
| 19         | 31       | 589       |
| 20+        | 175      | 7,485     |

#### **Device Overview**



Nov 1, 2017 - Nov 30, 2017

Explorer

Summary



Acquisition Behavior Conversions Goal 1: Mobile IDB Access **Device Category** Avg. Session % New Bounce Pages / Session Mobile IDB Access (Goal Mobile IDB Access Mobile IDB Access New Sessions Sessions Users Rate 1 Conversion Rate) (Goal 1 Completions) (Goal 1 Value) Duration 29,936 % of Total: 100.00% 18.37% \$0.00 % of Total: 0.00% 5,500 41.02% 2.62 00:04:15 16.62% 4,975 Avg for View: 18.36% % of Avg for Avg for Avg for View: 00:04:15 Avg for View: 16.62% % of Total: Total: 100.05% View: 41.02% View: 2.62 100.00% (29,936) (0.00%) (0.00%) (4,975) (\$0.00) (0.05%)(5,497)(0.00%)(0.00%) **28,025** (93.62%) **4,531** (82.38%) \$0.00 (0.00%) 4,874 1. desktop 16.17% 40.44% 2.68 00:04:28 17.39% (97.97%) 1,504 (5.02%) 803 (14.60%) \$0.00 (0.00%) 32 (0.64%) 2. mobile 53.39% 53.19% 00:00:57 2.13