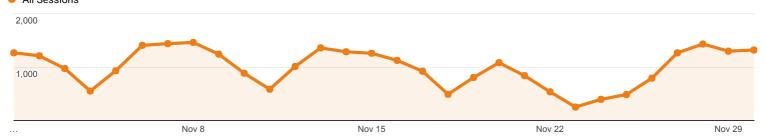

Social Network   | Sessions              | Pageviews          | Avg. Session Duration | Pages / Session |
|------------------|-----------------------|--------------------|-----------------------|-----------------|
| 1. Google Groups | <b>78</b> (66.10%)    | 153<br>(65.95%)    | 00:07:37              | 1.96            |
| 2. Facebook      | <b>34</b><br>(28.81%) | <b>72</b> (31.03%) | 00:01:51              | 2.12            |
| 3. Twitter       | <b>5</b><br>(4.24%)   | 5<br>(2.16%)       | 00:05:06              | 1.00            |
| 4. Wikia         | <b>1</b><br>(0.85%)   | 2<br>(0.86%)       | 00:08:53              | 2.00            |

Nov 15

Nov 22

Rows 1 - 4 of 4

Nov 29

# **Social Network Referrals**

ALL » SOCIAL NETWORK: Google Groups



### **Social Referral**



All Sessions



| Shared UR | ≀L.                                                   | Sessions            | Pageviews        | Avg. Session Duration | Pages / Session |
|-----------|-------------------------------------------------------|---------------------|------------------|-----------------------|-----------------|
| 1. libra  | ary.umaine.edu/                                       | <b>70</b> (89.74%)  | 132<br>(86.27%)  | 00:07:35              | 1.89            |
| 2. libra  | ary.umaine.edu/speccoll/                              | <b>4</b> (5.13%)    | 6<br>(3.92%)     | 00:03:58              | 1.50            |
| 3. libra  | ary.umaine.edu/404.html?from=&page=/specoll           | <b>1</b><br>(1.28%) | 5<br>(3.27%)     | 00:29:33              | 5.00            |
| 4. libra  | ary.umaine.edu/cohe