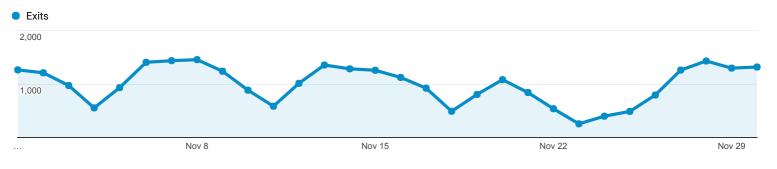

# Exits and Pageviews by Exit Page

| Exit Page                                   | Exits  | Pageviews |
|---------------------------------------------|--------|-----------|
| /                                           | 13,119 | 27,613    |
| /indexesdb/_Index es.asp                    | 2,650  | 6,758     |
| /indexesdb/Index<br>es.asp?searc<br>h=A⦥=AD | 1,188  | 3,447     |
| /indexesdb/Index<br>es.asp?searc<br>h=A⦥=NS | 1,181  | 3,690     |
| /ejournals/_ejourn<br>als.asp               | 1,022  | 2,767     |
| /indexesdb/Index<br>es.asp?searc<br>h=A⦥=SZ | 848    | 2,886     |
| /hours/                                     | 691    | 1,004     |
| /indexesdb/Index<br>es.asp?searc<br>h=A⦥=DH | 629    | 2,017     |
| /bua220                                     | 588    | 2,582     |
| /reserves/                                  | 539    | 1,029     |