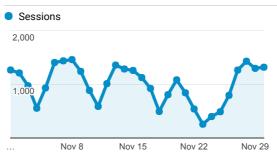

|             | 100.00%                                       |              | 1<br>(0.02%)                              | \$0.00<br>(0.00%)                          |
|                               |                                              |                                                 |                                               |                                                 |                                             |                                                     |             |                                               |              |                                           | Pows 1 16 of 16                            |

# **My Dashboard**

Nov 1, 2017 - Nov 30, 2017



### Avg. Visit Duration



Nov 15

Nov 22

# Visits



## Pageviews by Page Title

% of Total: 100.00% (78,335)

Pageviews 78,335

| 191 1 1, 191 11                                                                                                                                                     |           |
|---------------------------------------------------------------------------------------------------------------------------------------------------------------------|-----------|
| Page Title                                                                                                                                                          | Pageviews |
| Raymond H. Fogler Library,<br>University of Maine                                                                                                                   | 35,501    |
|