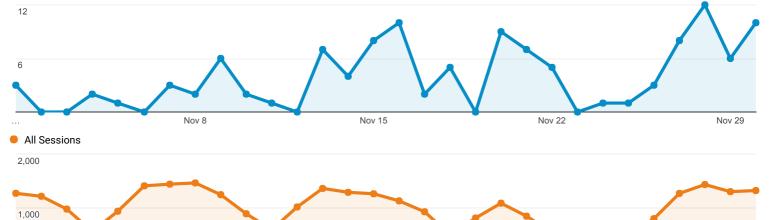

| <b>1</b> (0.02%) | 0.00%   | <b>0</b> (0.00%) | 0.00%   | 2.00 | 00:00:02 | 100.00% | 1<br>(0.13%) | \$0.00<br>(0.00%) |
| 132. us.yhs4.search.yahoo.com                                           | <b>1</b> (0.02%) | 100.00% | <b>1</b> (0.17%) | 0.00%   | 1.00 | 00:00:11 | 0.00%   | (0.00%)      | \$0.00<br>(0.00%) |
| 133. usm.summon.serialssolutions.com                                    | <b>1</b> (0.02%) | 0.00%   | <b>0</b> (0.00%) | 0.00%   | 1.00 | 00:00:00 | 0.00%   | (0.00%)      | \$0.00<br>(0.00%) |
|                                                                         |                  |         |                  |         |      |          |         |              |                   |

Rows 1 - 133 of 133

# **Social Network Referrals**



Nov 8







| Social Network   | Sessions              | Pageviews          | Avg. Session Duration | Pages / Session |
|------------------|-----------------------|--------------------|-----------------------|-----------------|
| 1. Google Groups | <b>78</b> (66.10%)    | 153<br>(65.95%)    | 00:07:37              | 1.96            |
| 2. Facebook      | <b>34</b><br>(28.81%) | <b>72</b> (31.03%) | 00:01:51              | 2.12            |
| 3. Twitter       | <b>5</b><br>(4.24%)   | 5<br>(2.16%)       | 00:05:06              | 1.00            |
| 4. Wikia         | <b>1</b><br>(0.85%)   | 2<br>(0.86%)       | 00:08:53              | 2.00            |

Nov 15

Nov 22

Rows 1 - 4 of 4

Nov 29

# **Social Network Referrals**

ALL » SOCIAL NETWORK: Google Groups



### **Social Referral**



All Sessio