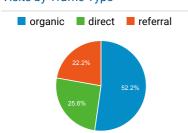

es at Univer<br>sity of Maine | 1,168     |
| Fogler Library Hours - Raym<br>ond H. Fogler Library - Univ<br>ersity of Maine                                                                                      | 897       |
| Reserves - Raymond H. Fog<br>ler Library - University of M<br>aine                                                                                                  | 865       |
| Articles - Raymond H. Fogle<br>r Library - University of Mai<br>ne                                                                                                  | 657       |
| Search - Subject Guides at<br>University of Maine                                                                                                                   | 510       |

### Visits by Traffic Type

Nov 8



# Visits and Pageviews by Mobile

| Mobile<br>(Including<br>Tablet) | Sessions | Pageviews |
|---------------------------------|----------|-----------|
| No                              | 28,025   | 75,173    |
| Yes                             | 1,911    | 3,162     |

# Visits





### Visits and Pages / Visit by Keyword

| Keyword                                                                        | Sessions | Pages /<br>Session |
|--------------------------------------------------------------------------------|----------|--------------------|
| (not provided)                                                                 | 15,482   | 2.79               |
| umaine library                                                                 | 26       | 3.08               |
| fogler lib