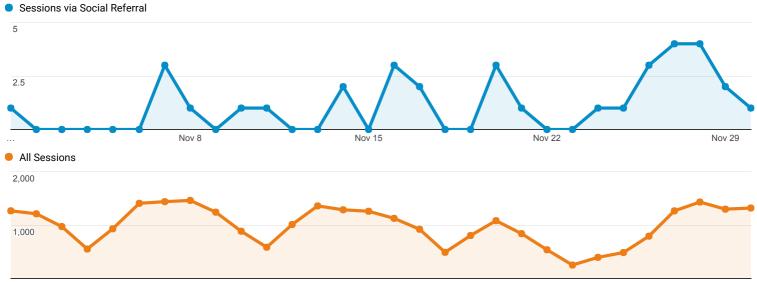

.edu/cohen/                                 | <b>1</b><br>(1.28%) | 7<br>(4.58%)     | 00:09:39              | 7.00            |
| 5. libra  | ary.umaine.edu/indexesdb/_Indexes.asp                 | <b>1</b><br>(1.28%) | <b>1</b> (0.65%) | 00:00:00              | 1.00            |
| 6. libra  | ary.umaine.edu/speccoll/special-collections-holdings/ | <b>1</b><br>(1.28%) | 2<br>(1.31%)     | 00:08:12              | 2.00            |

Rows 1 - 6 of 6

### **Social Network Referrals**

library.umaine.edu/404.html?

library.umaine.edu/404.html?

library.umaine.edu/libx-toolbar/

from=https://m.facebook.com/&page=/yearbooks/

from=https://www.facebook.com/&page=/yearbooks/

library.umaine.edu/event/book-club-science-fiction/

14.

15.

16.

ALL » SOCIAL NETWORK: Facebook



### Social Referral



| _     | ,,000                                                                                 |                       |                  | _                     |                 |
|-------|---------------------------------------------------------------------------------------|-----------------------|------------------|-----------------------|-----------------|
| 1     | 1,000                                                                                 |                       |                  |                       |                 |
|       | Nov 8                                                                                 | Nov 15                | Nov 22           |                       | Nov 29          |
| Share | ed URL