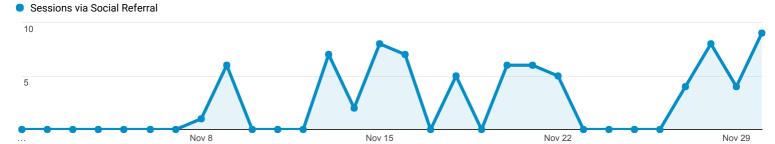

Nov 8







| Social Network   | Sessions              | Pageviews          | Avg. Session Duration | Pages / Session |
|------------------|-----------------------|--------------------|-----------------------|-----------------|
| 1. Google Groups | <b>78</b> (66.10%)    | 153<br>(65.95%)    | 00:07:37              | 1.96            |
| 2. Facebook      | <b>34</b><br>(28.81%) | <b>72</b> (31.03%) | 00:01:51              | 2.12            |
| 3. Twitter       | <b>5</b><br>(4.24%)   | 5<br>(2.16%)       | 00:05:06              | 1.00            |
| 4. Wikia         | <b>1</b><br>(0.85%)   | 2<br>(0.86%)       | 00:08:53              | 2.00            |

Nov 15

Nov 22

Rows 1 - 4 of 4

Nov 29

# **Social Network Referrals**

ALL » SOCIAL NETWORK: Google Groups



### **Social Referral**



All Sessions



| Shared UR | ≀L.                                                   | Sessions            | Pageviews        | Avg. Session Duration | Pages / Session |
|-----------|-------------------------------------------------------|---------------------|------------------|-----------------------|-----------------|
| 1. libra  | ary.umaine.edu/                                       | <b>70</b> (89.74%)  | 132<br>(86.27%)  | 00:07:35              | 1.89            |
| 2. libra  | ary.umaine.edu/speccoll/                              | <b>4</b> (5.13%)    | 6<br>(3.92%)     | 00:03:58              | 1.50            |
| 3. libra  | ary.umaine.edu/404.html?from=&page=/specoll           | <b>1</b><br>(1.28%) | 5<br>(3.27%)     | 00:29:33              | 5.00            |
| 4. libra  | ary