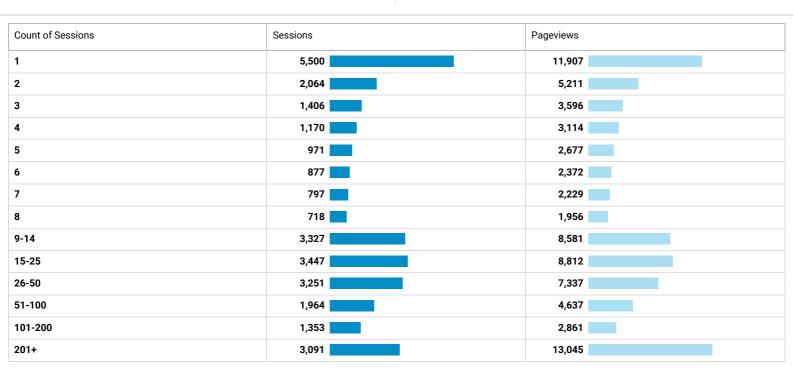

### Frequency & Recency

Nov 1, 2017 - Nov 30, 2017

Distribution

Count of Sessions

Sessions

29,936

% of Total: 100.00% (29,936)

Pageviews