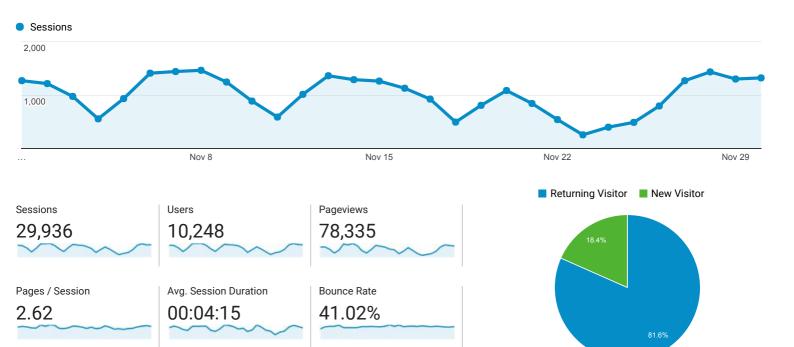

# **My Dashboard**

Nov 1, 2017 - Nov 30, 2017

# Visits

# Visits and Pageviews by Mobile

| Mobile<br>(Including<br>Tablet) | Sessions | Pageviews |
|---------------------------------|----------|-----------|
| No                              | 28,025   | 75,173    |
| Yes                             | 1,911    | 3,162     |