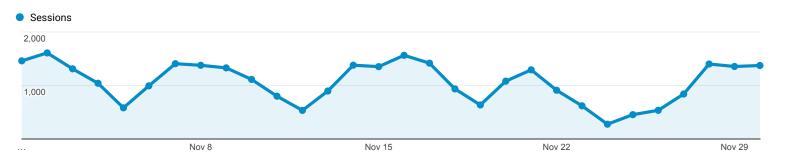

|
| 176. | Verizon QTAQZ3 Ellipsis 8                | <b>1</b> (0.05%) | 100.00% | (0.10%)          | 100.00% | 1.00 | 00:00:00 | 0.00%   | (0.00%)          | \$0.00<br>(0.00%)   |
| 177. | Xiaomi Note 3 Redmi Note 4G              | <b>1</b> (0.05%) | 100.00% | (0.10%)          | 100.00% | 1.00 | 00:00:00 | 0.00%   | (0.00%)          | \$0.00<br>(0.00%)   |
| 178. | ZTE Z981                                 | (0.05%)          | 100.00% | (0.10%)          | 100.00% | 1.00 | 00:00:00 | 0.00%   | (0.00%)          | \$0.00<br>(0.00%)   |
|      |                                          |                  |         |                  |         |      |          |         |                  | Rows 1 - 178 of 178 |

Nov 1, 2016 - Nov 30, 2016

### **New vs Returning**



**Explorer** 

Summary



| User Type            | Acquisition                                  |                                                 |                                               | Behavior                                        |                                             |                                                     | Conversions Goal 1: Mobile IDB Access         |                                            |                                            |  |
|----------------------|----------------------------------------------|-------------------------------------------------|-----------------------------------------------|-------------------------------------------------|---------------------------------------------|-----------------------------------------------------|------------------