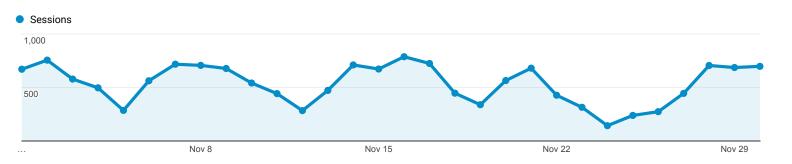

16.76%)

Avg. Page Load Time (sec)

2.03

Avg for View: 1.66 (22.16%)

Bounce Rate

40.37%

Avg for View: 43.37% (-6.93%)

% Exit

27.94% Avg for View: 34.35% (-18.66%)

Clicks with more than: 0.10% with more than the context of the context o

1909 1, 2010 - 1909 30, 2010 F

Show only Cheks v with more than; 0.10%

55% Skip Navigation



Nov 1, 2016 - Nov 30, 2016

### **Keywords**



**Explorer** 

2. umaine library login

fogler library

umaine library

fogler library maine was built in what year?

website buttons sharebutton.to

sharing buttons sharebutton.to

share buttons sharebutton.to

umaine fogler library orwell

17. umaine folger library

18. fogler libray

create share button sharebutton.to

7. university of maine fogler

8. umaine fogler library

fogler

(not set)

Site Usage



Keyword Sessions Pages / Session Avg. Session Duration % New Sessions **Bounce Rate** 16,001 3 10 00:05:28 21.06% 42.60% Avg for View: 2.91 % of Total: 50.35% (31,779) Avg for View: 00:04:39 Avg for View: 22.45% Avg for View: 43.38% (-1.78%) (6.50%)(17.49%)(-6.17%) 15,347 1. (not provided) 42.64%

(95.91%) (1.12%)

180 171 (1.07%)

3.12 2.20 00:16:38 3.33

00:05:21 20.88% 00:09:22 0.00% 52.78%

30

(0.16%)

1.80 2.92

00:00:11 26.67% 63.33% 00:14:18 0.00% 28.00%

14.04%

36.84%

0.00%

81.82%

0.00%

0.00%

0.00%

42.86%

0.00%

0.00%

57.14%

28.57%

80.00%

(0.16%) 19

2.92

00:00:00 100.00% 00:00:50 5.26%

(0.12%)(0.08%) 11

(0.07%)

(0.06%)

(0.05%)

(0.05%)

(0.04%)

(0.04%)

(0.04%)

(0.04%)

(0.04%)

(0.03%)

3.11 3.15

10.53% 00:05:23 30.77% 30.77%

27.27%

100.00%

100.00%

100.