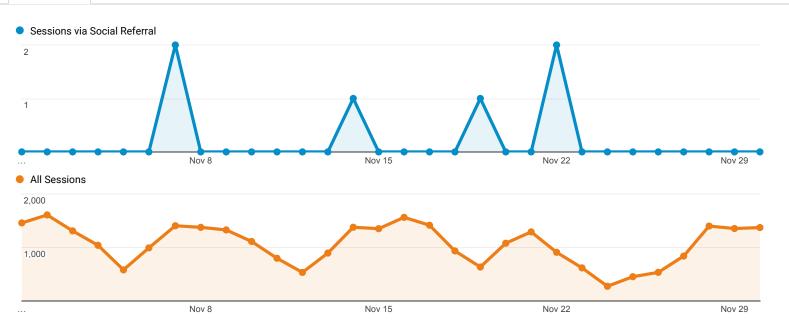

----|-----------------|
| 1. libguides.library.umaine.edu/dapl           | <b>8</b> (66.67%)   | <b>8</b> (17.39%) | 00:00:00              | 1.00            |
| 2. libguides.library.umaine.edu/digitalcommons | <b>1</b><br>(8.33%) | <b>1</b> (2.17%)  | 00:00:00              | 1.00            |
| 3. library.umaine.edu/default.asp              | <b>1</b><br>(8.33%) | 2<br>(4.35%)      | 00:00:04              | 2.00            |
| 4. www.library.umaine.edu/default_idb.asp      | <b>1</b><br>(8.33%) | 33<br>(71.74%)    | 01:21:41              | 33.00           |
| 5. www.library.umaine.edu/theses/default.asp   | <b>1</b><br>(8.33%) | 2<br>(4.35%)      | 00:01:47              | 2.00            |

Rows 1 - 5 of 5

Nov 1, 2016 - Nov 30, 2016

# **Social Network Referrals**



### Social Referral



| Shared URL                                | Sessions Pageviews |           | Avg. Session Duration | Pages / Session |  |
|-------------------------------------------|--------------------|-----------|-----------------------|-----------------|--|
| www.library.umaine.edu/theses/default.asp | <b>6</b> (100.00%) | (100.00%) | 00:00:11              | 1.33            |  |

Rows 1 - 1 of 1

Nov 1, 2016 - Nov 30, 2016

# **Social Network Referrals**

ALL » SOCIAL NETWORK: Stack Exchange



Nov 8

# Social Referral Sessions via Social Referral 2.5 Nov 8 Nov 15 Nov 22 Nov 29 All Sessions 2,000

| Shared URL                      | Sessions           | Pageviews       | Avg. Session Duration | Pages / Session |
|---------------------------------|--------------------|-----------------|------------