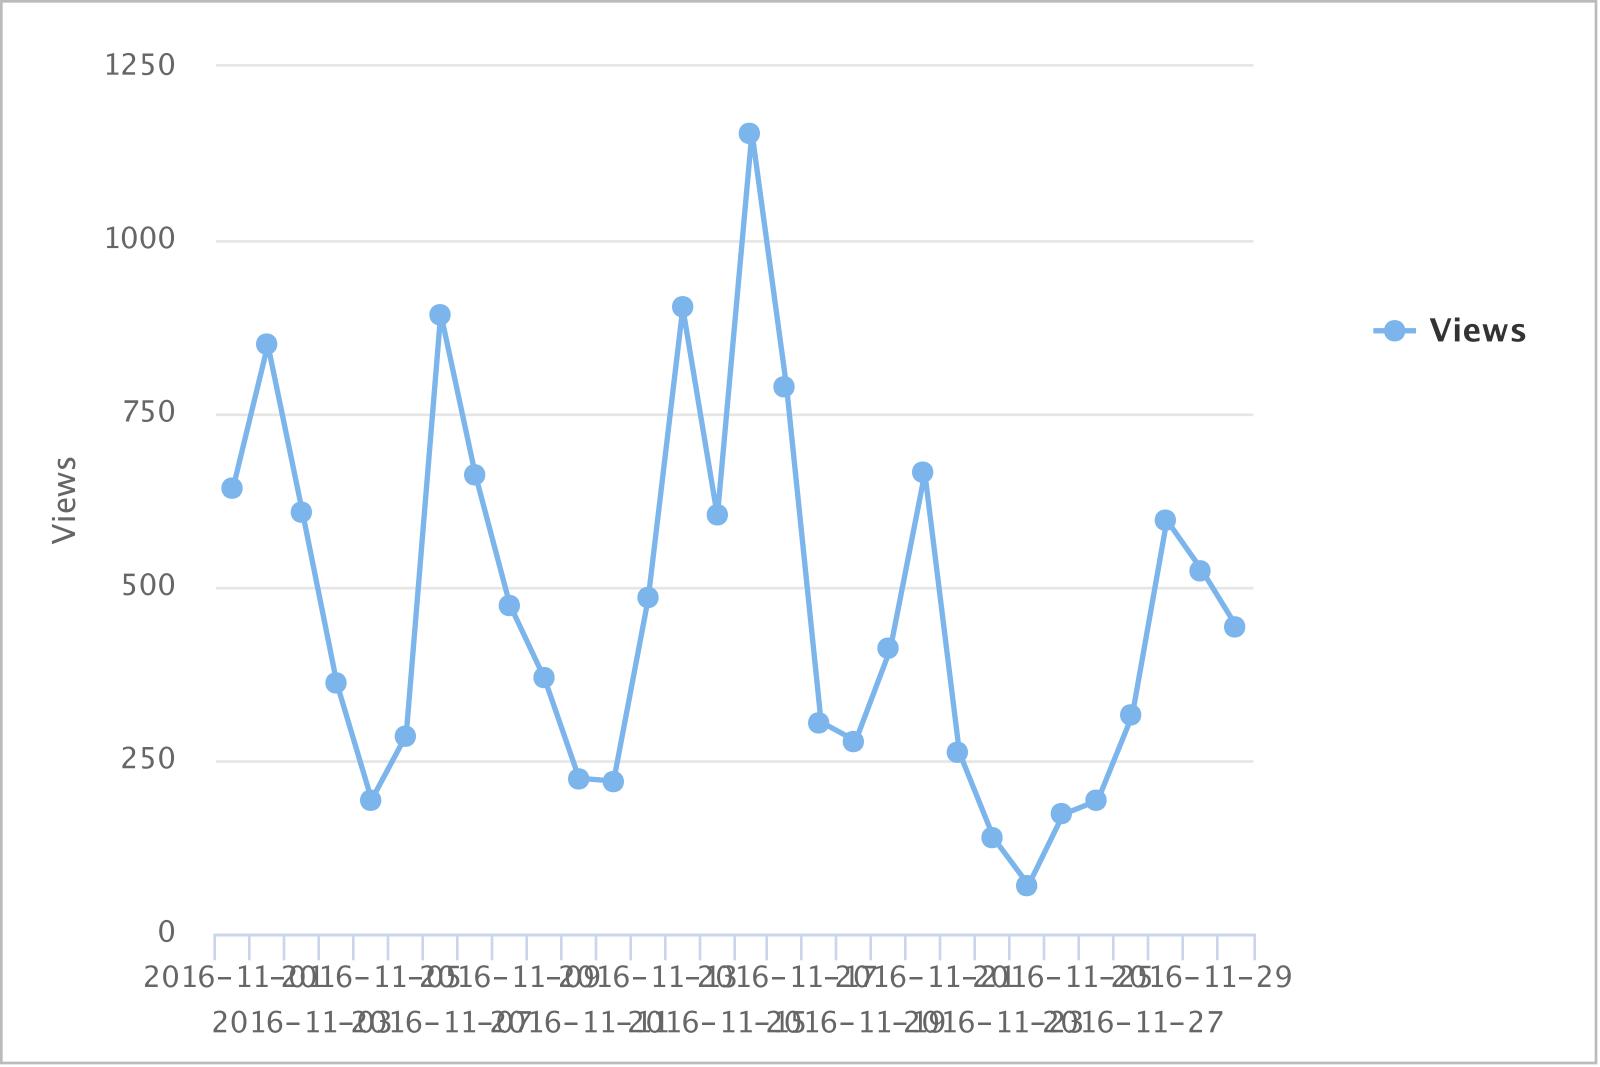

# Statistics - Subject Guides at University of Maine

| Guide ID | Guide Name                                                                | Views |
|----------|---------------------------------------------------------------------------|-------|
| 557136   | CHF 200: Family Interaction                                               | 680   |
| 85740    | Nursing                                                                   | 485   |
| 150848   | Services                                                                  | 476   |
| 127723   | History                                                                   | 394   |
| 134334   | SWK 540                                                                   | 350   |
| 149686   | InterLibrary Loan                                                         | 348   |
| 119327   | Art                                                                       | 341   |
| 106349   | Communication Studies                                                     | 335   |
| 241840   | Psychology                                                                | 297   |
| 123011   | Marine Science                                                            | 293   |
| 384122   | CMJ 103: Public Speaking                                                  | 285   |
| 122826   | Food Science and Nutrition                                                | 270   |
| 150831   | Fogler Library                                                            | 268   |
| 129867   | Business Databases                                                        | 266   |
| 129056   | English                                                                   | 258   |
| 161109   | BUA 220 (Professor Broderick) Business Plan - Legal Issues Research Guide | 257   |
| 211801   | WGS 101                                                                   | 254   |
| 124750   | Biology and Ecology                                                       | 234   |
| 118010   | Education                                                                 | 225   |
| 145105   | Hot Topics: Elections 2016                                                | 211   |
| 127894   | Archaeology                                                               | 205   |
| 281977   | Architecture                                                              | 205   |
| 108150   | Social Work                                                               | 192   |
| 87815    | SciFinder Database Guide                                                  | 184   |
| 574692   | CMJ 107: Communication and the Environment                                | 183   |
| 108152   | Women's, Gender, and Sexuality Studies                                    | 180   |
| 141122   | Human Development                                                         | 174   |
| 126175   | Wildlife & Fisheries                                                      | 172   |
| 77587    | Anthropology                                                              | 170   |
| 551784   | CMJ 404: Risk Communication                                               | 169   |
| 487203   | BIO 100 Resources for Lab Reports                                         | 155   |
| 121394   | Earth Sciences                                                            | 145   |
| 407263   | NMD 100: Introduction to New Media                                        | 144   |
| 82079    | CINAHL with Full Text Database Guide                                      | 142   |
| 119330   | Native American Studies                                                   | 137   |
| 108134   | Political Science                                                         | 132   |
| 584831   | Hot Topics: Native American Rights & the Dakota Access Pipeline           | 123   |
| 531452   | CHF 450: Early Childhood Special Education                                | 122   |
| 87779    | NUR 101: Issues and Opportunities in Nursing                              | 119   |
| 538484   | CHF 451: Family Relationships                                             | 110   |
| 83888    | Biochemistry, Biomedicine, Microbiology, Molecular & Cellular Biology     | 107   |
| 117379   | Animal and Veterinary Science                                             | 106   |
| 378438   | ANT 250: Conservation Anthropology                                        | 106   |
| 163898   | WGS 103                                                                   | 105   |
| 149681   | Government Publications                                                   | 98    |
| 574125   | CMJ 407: Environmental Communication                                      | 88    |
| 103753   | Geography                                                                 | 86    |
| 558095   | SMS 322: Biology of Marine Vertebrates                                    | 84    |