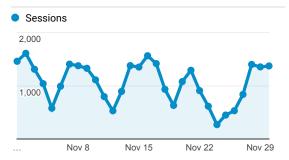

00:00:14 | 0.00%  | 0<br>(0.00%)     | \$0.00<br>(0.00%) |
| 12. UC Browser               | <b>6</b> (0.02%)  | 83.33%  | 5<br>(0.07%)     | 83.33%  | 1.17 | 00:00:05 | 16.67% | 1<br>(0.02%)     | \$0.00<br>(0.00%) |
| 13. Mozilla Compatible Agent | <b>4</b> (0.01%)  | 100.00% | <b>4</b> (0.06%) | 100.00% | 1.00 | 00:00:00 | 0.00%  | 0<br>(0.00%)     | \$0.00<br>(0.00%) |
| 14. SeaMonkey                | (0.01%)           | 33.33%  | (0.01%)          | 0.00%   | 2.67 | 00:03:01 | 0.00%  | <b>0</b> (0.00%) | \$0.00<br>(0.00%) |

1.33

2.00

00:00:01

00:00:00

0.00%

0.00%

66.67%

0.00%

(0.00%)

(0.01%)

0.00%

50.00%

(0.01%)

(0.01%)

(0.00%) (0.00%) (0.00%) (0.00%)

Rows 1 - 17 of 17

© 2016 Google

### My Dashboard

Nov 1, 2016 - Nov 30, 2016



### Avg. Visit Duration



### Visits



### Pageviews

**92,387** % of Total: **100.00%** (**92,387**)





### Visits

**31,779** % of Total: 100.00% (31,779)



### Visits and Pages / Visit by Keyword

| Keyword                                       | Sessions | Pages /<br>Session |
|-----------------------------------------------|----------|--------------------|
| (not provided)                                | 15,347   | 3.12               |
| umaine library login                          | 180      | 2.20               |
| fogler library                                | 171      | 3.33               |
| umaine library                                | 30       | 1.80               |
| fogler library maine was built in w hat year? | 25       | 2.92               |
| website buttons sharebutton.to                | 25       |