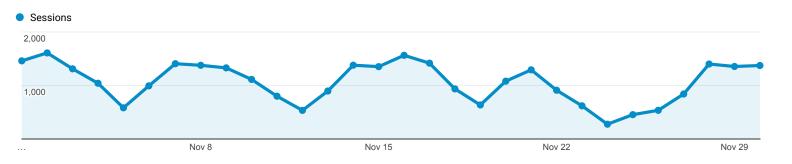

\$0.00 (0.00%)

\$0.00

(0.00%)\$0.00

(0.00%)

(0.00%)

### **Browser & OS**

All Users 100.00% Sessions

Acquisition

Nov 1, 2016 - Nov 30, 2016

**Explorer** 

Summary

**Browser** 

15. YaBrowser

16. BlackBerry



|      | Sessions                                     | % New<br>Sessions                               | New<br>Users                                  | Bounce<br>Rate                                  | Pages /<br>Session                          | Avg.<br>Session<br>Duration                         | Mobile IDB Access (Goal<br>1 Conversion Rate) | Mobile IDB Access<br>(Goal 1 Completions)  | Mobile IDB Access<br>(Goal 1 Value)        |
|------|----------------------------------------------|-------------------------------------------------|-----------------------------------------------|-------------------------------------------------|---------------------------------------------|-----------------------------------------------------|-----------------------------------------------|-----