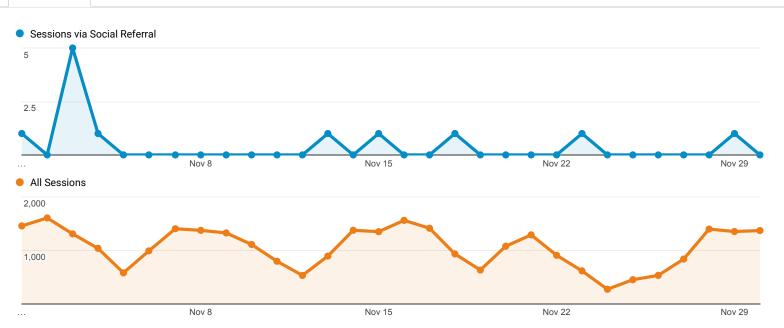

|

Rows 1 - 5 of 5

### **Social Network Referrals**

Nov 1, 2016 - Nov 30, 2016



Nov 8

# Social Referral Sessions via Social Referral Nov 8 Nov 15 Nov 22 Nov 29 All Sessions 2,000

| Shared URL                     | Sessions           | Pageviews          | Avg. Session Duration | Pages / Session |
|--------------------------------|--------------------|--------------------|-----------------------|-----------------|
| 1. google.org/default.asp      | <b>10</b> (62.50%) | <b>20</b> (62.50%) | 00:06:01              | 2.00            |
| 2. www.foxnews.com/default.asp | <b>6</b> (37.50%)  | 12<br>(37.50%)     | 00:05:23              | 2.00            |

Nov 22

Nov 15

Rows 1 - 2 of 2

Nov 29

# **Social Network Referrals**

Nov 1, 2016 - Nov 30, 2016





### Social Referral



| Shared URL                                     | Sessions            | Pageviews         | Avg. Session Duration | Pages / Session |
|------------------------------------------------|---------------------|-------------------|-----------------------|-----------------|
| 1. libguides.library.umaine.edu/dapl           | <b>8</b> (66.67%)   | <b>8</b> (17.39%) | 00:00:00              | 1.00            |
| 2. libguides.library.umaine.edu/digitalcommons | <b>1</b><br>(8.33%) | <b>1</b> (2.17%)  | 00:00:00              | 1.00            |
| 3. library.umaine.edu/default.asp              | <b>1</b><br>(8.33%) | 2<br>(4.35%)      | 00:00:04              | 2.00            |
| 4. www.library.umaine.edu/default_idb.asp      | <b>1</b><br>(8.33%) | 33<br>(71.74%)    | 01:21:41              | 33.00