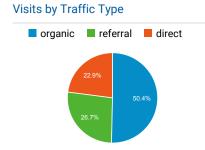

### Visits and Pages / Visit by Source / Medium

| Source / Medium                                    | Sessions | Pages /<br>Session |
|----------------------------------------------------|----------|--------------------|
| google / organic                                   | 14,744   | 3.15               |
| (direct) / (none)                                  | 7,292    | 2.34               |
| library.umaine.edu / referral                      | 6,480    | 3.19               |
| bing / organic                                     | 859      | 2.52               |
| umaine.edu / referral                              | 464      | 3.19               |
| libguides.library.umaine.edu / referr<br>al        | 450      | 2.82               |
| yahoo / organic                                    | 379      | 2.41               |
| umaine.summon.serialssolutions.c<br>om / referral  | 277      | 2.32               |
| qq4nm4zz3u.search.serialssolution s.com / referral | 89       | 1.85               |
| libraries.maine.edu / referral                     | 65       | 2.43               |