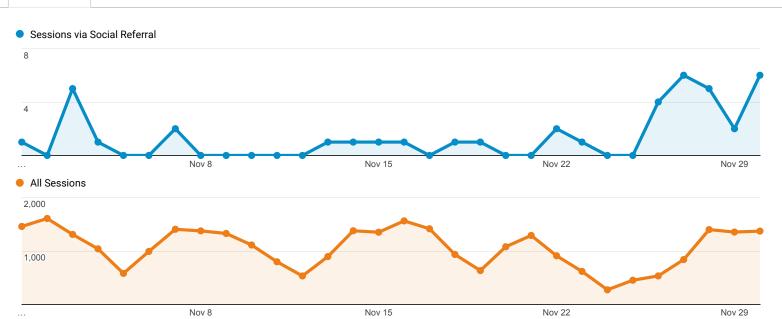

100.00% | (0.08%)          | 100.00% | 1.00 | 00:00:00 | 0.00% | (0.00%) | \$0.00<br>(0.00%) |
| 99.  | www2.umf.maine.edu                                                   | <b>1</b> (0.01%) | 100.00% | 1<br>(0.08%)     | 0.00%   | 2.00 | 00:01:15 | 0.00% | (0.00%) | \$0.00<br>(0.00%) |
| 100. | yellowpages.com                                                      | <b>1</b> (0.01%) | 100.00% | (0.08%)          | 100.00% | 1.00 | 00:00:00 | 0.00% | (0.00%) | \$0.00<br>(0.00%) |
|      |                                                                      |                  |         |                  |         |      |          |       |         |                   |

Rows 1 - 100 of 100

© 2016 Google

### **Social Network Referrals**

Nov 1, 2016 - Nov 30, 2016



### Social Referral



| Social Network    | Sessions              | Pageviews           | Avg. Session Duration | Pages / Session |
|-------------------|-----------------------|---------------------|-----------------------|-----------------|
| 1. reddit         | <b>16</b> (39.02%)    | <b>32</b> (32.32%)  | 00:05:47              | 2.00            |
| 2. Facebook       | <b>12</b><br>(29.27%) | <b>46</b> (46.46%)  | 00:06:58              | 3.83            |
| 3. Blogger        | <b>6</b> (14.63%)     | <b>8</b> (8.08%)    | 00:00:11              | 1.33            |
| 4. Stack Exchange | <b>6</b> (14.63%)     | <b>12</b> (12.12%)  | 00:05:05              | 2.00            |
| 5. Pinterest      | <b>1</b><br>(2.44%)   | <b>1</b><br>(1.01%) | 00:00:00              | 1.00            |

Rows 1 - 5 of 5

### **Soci