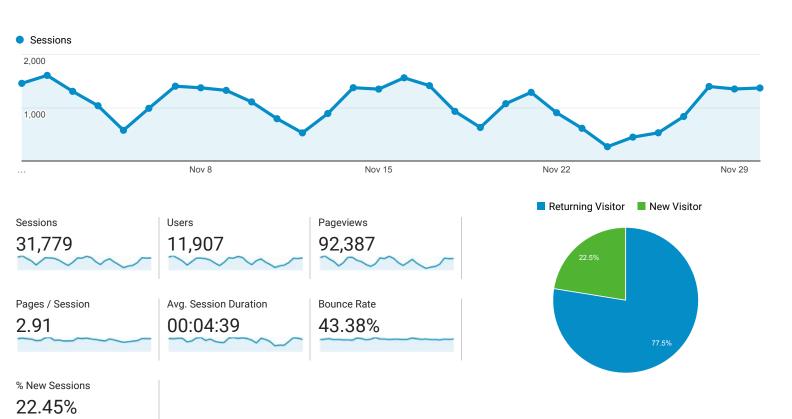

### My Dashboard

Nov 1, 2016 - Nov 30, 2016

### Pageviews

**92,387** % of Total: **100.00%** (**92,387**)

### Visits

**31,779** % of Total: 100.00% (31,779)

Pageviews

44,912

% of Total: 46.61% (96,347)

Unique Pageviews

23,139

% of Total: 38.46% (60,165)

Avg. Time on Page

00:02:52

Avg for View: 00:02:27 (16.76%)

Avg. Page Load Time (sec)

2.03

Avg for View: 1.66 (22.16%)

Bounce Rate

40.37%

Avg for View: 43.37% (-6.93%)

% Exit

27.94% Avg for View: 34.35% (-18.66%)

Clicks with more than: 0.10% with more than the context of the context o

1909 1, 2010 - 1909 30, 2010 F

Show only Cheks v with more than; 0.10%

55% Skip Navigation

Nov 1, 2016 - Nov 30, 2016