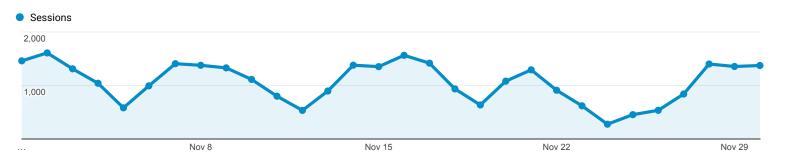

| 169                                   | 1,690     |
| 11         | 108                                   | 1,188     |
| 12         | 111                                   | 1,332     |
| 13         | 61                                    | 793       |
| 14         | 61                                    | 854       |
| 15         | 59                                    | 885       |
| 16         | 38                                    | 608       |
| 17         | 23                                    | 391       |
| 18         | 25                                    | 450       |
| 19         | 16                                    | 304       |
| 20+        | 208                                   | 15,226    |

Nov 1, 2016 - Nov 30, 2016

### **Device Overview**



Explorer

Summary



|                 | Acquisition Bel                              |                                                 |                                               |                                                 |                                             |                                                     | Conversions Goal 1: Mobil                     |                                            |                                            |
|-----------------|----------------------------------------------|-------------------------------------------------|-----------------------------------------------|-------------------------------------------------|---------------------------------------------|-----------------------------------------------------|-------------------------------