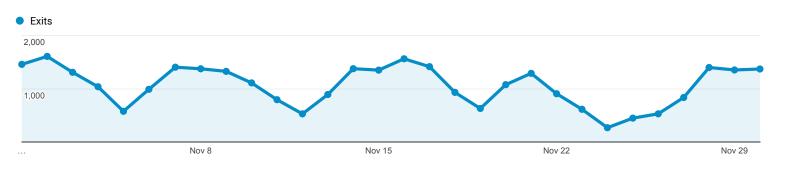

| 00:00:00 | 1<br>(0.00%) | 100.00% | 100.00% | \$0.00<br>(0.00%) |
| 1035. | 福格勒图书馆,缅因大学                                                                                                                  | <b>1</b> (0.00%) | 1<br>(0.00%) | 00:00:00 | 1<br>(0.00%) | 100.00% | 100.00% | \$0.00<br>(0.00%) |
| 1035. | 福格勒图书馆,缅因大学                                                                                                                  | <b>1</b> (0.00%) | 1<br>(0.00%) | 00:00:00 | 1<br>(0.00%) | 100.00% | 100.00% |                   |

Rows 1 - 1035 of 1035

17. /ejournals/default.asp

18. /swk540

19. /services

## **Top Exit Pages**

Nov 1, 2016 - Nov 30, 2016

**174** (0.55%)

**152** (0.48%)

131 (0.41%) 294 (0.32%)

268

(0.29%)

**444** (0.48%)

59.18%

56.72%

29.50%



Explorer



|                                     | Exits                                                                                                                                                                                                                                                                                                                                                                                                                  | Pageviews