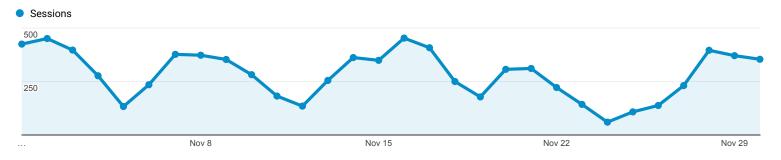

>5,128</b> (86.56%)                      | \$0.00<br>(0.00%)                          |  |
| 2. New Visitor       | <b>7,135</b> (22.45%)                        | 100.00%                                         | <b>7,135</b> (100.00%)                        | 48.48%                                          | 2.52                                        | 00:02:18                                            | 11.16%                                        | <b>796</b> (13.44%)                        | \$0.00<br>(0.00%)                          |  |

Rows 1 - 2 of 2

\$0.00 (0.00%)

\$0.00 (0.00%)

\$0.00

(0.00%)

(0.00%)

Nov 1, 2016 - Nov 30, 2016

14. 27437109-1.compliance-ivan.xyz

15. maine.gov

16. ursus.maine.edu

### **Referral Traffic**

All Users
26.70% Sessions

Explorer

Summary



| Source |                                              | Acquisition                                |                                                   |                                              | Behavior                                         |                                             |                                                      | Conversions Goal 1: Mobile IDB Access            |                                              |                                            |
|--------|----------------------------------------------|--------------------------------------------|---------------------------------------------------|----------------------------------------------|--------------------------------------------------|---------------------------------------------|---