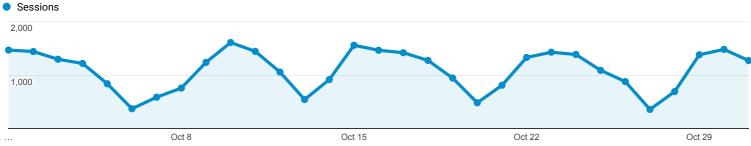

## **Top Landing Pages**

15. /indexesdb/Indexes.asp?search=A&range=SZ

16. /what-is-onesearch/

Oct 1, 2018 - Oct 31, 2018

**Explorer** 

Summary

| 1,000 Oct 8  | Oct                                                 | 15                                              |                                          | <u> </u>                                   | Oct 22                                      |                                                     |                                                        | Oct 29                                            |                                               |  |
|--------------|-----------------------------------------------------|-------------------------------------------------|------------------------------------------|--------------------------------------------|---------------------------------------------|-----------------------------------------------------|--------------------------------------------------------|---------------------------------------------------|-----------------------------------------------|--|
|              | Acquisition                                         |                                                 |                                          | Behavior                                   |                                             |                                                     | Conversions Goal 1: Mobile IDB Access                  |                                                   |                                               |  |
| Landing Page | Sessions                                            | % New<br>Sessions                               | New<br>Users                             | Bounce<br>Rate                             | Pages /<br>Session                          | Avg.<br>Session<br>Duration                         | Mobile IDB<br>Access<br>(Goal 1<br>Conversion<br>Rate) | Mobile IDB<br>Access (Goal<br>1<br>Completions)   | Mobile<br>IDB<br>Access<br>(Goal 1<br>Value)  |  |
|              | <b>33,956</b><br>% of Total:<br>100.00%<br>(33,956) | 22.77%<br>Avg for<br>View:<br>22.76%<br>(0.05%) | <b>7,733</b> % of Total: 100.05% (7,729) | <b>42.87%</b> Avg for View: 42.87% (0.00%) | 3.03<br>Avg for<br>View:<br>3.03<br>(0.00%) | 00:04:12<br>Avg for<br>View:<br>00:04:12<br>(0.00%) | <b>12.14%</b> Avg for View: 12.14% (0.00%)             | <b>4,122</b><br>% of Total:<br>100.00%<br>(4,122) | \$0.00<br>% of<br>Total:<br>0.00%<br>(\$0.00) |  |