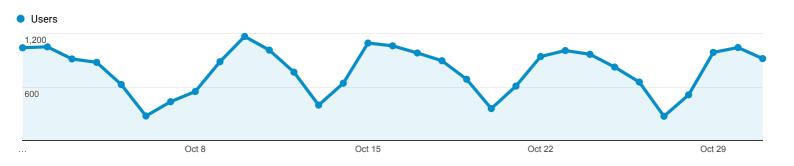

(0.07%)          | 1<br>(0.04%) | 100.00% | 1.00 | 00:00:00 | 0.00% | (0.00%) | \$0.00<br>(0.00%) |
| 257. ZTE Z799VL Majesty Pro | <b>1</b> (0.06%) | 1<br>(0.07%)     | 1<br>(0.04%) | 0.00%   | 1.00 | 00:00:04 | 0.00% | (0.00%) | \$0.00<br>(0.00%) |
| 258. ZTE Z812 Maven         | <b>1</b> (0.06%) | <b>0</b> (0.00%) | (0.09%)      | 50.00%  | 1.50 | 00:00:20 | 0.00% | (0.00%) | \$0.00<br>(0.00%) |
| 259. ZTE Z831 Maven 2       | <b>1</b> (0.06%) | 1<br>(0.07%)     | 1<br>(0.04%) | 100.00% | 1.00 | 00:00:00 | 0.00% | (0.00%) | \$0.00<br>(0.00%) |
| 260. ZTE Z971 Blade Spark   | <b>1</b> (0.06%) | 0<br>(0.00%)     | (0.09%)      | 100.00% | 1.00 | 00:00:00 | 0.00% | (0.00%) | \$0.00<br>(0.00%) |

Rows 1 - 260 of 260

# **New vs Returning**



Oct 1, 2018 - Oct 31, 2018

Explorer

Summary



| User Type            | Acquisition                                     |                                          |                                                        | Behavior                                   |                                        |                                                | Conversions Goal 1: Mobile IDB Access         |                                                   |                                            |  |  |
|----------------------|-------------------------------------------------|------------------------------------------|--------------------------------------------------------|--------------------------------------------|----------------------------------------|------------------------------------------------|----------------------------