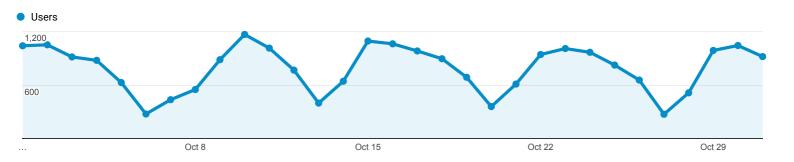

# **Browser & OS**



Oct 1, 2018 - Oct 31, 2018

Explorer





| Parameter                    | Acquisition                                     |                                          |                                                        | Behavior                                   |                                             |                                                | Conversions Goal 1: Mobile                    | IDB Access                                        |                                            |
|------------------------------|-------------------------------------------------|------------------------------------------|--------------------------------------------------------|--------------------------------------------|---------------------------------------------|------------------------------------------------|--------