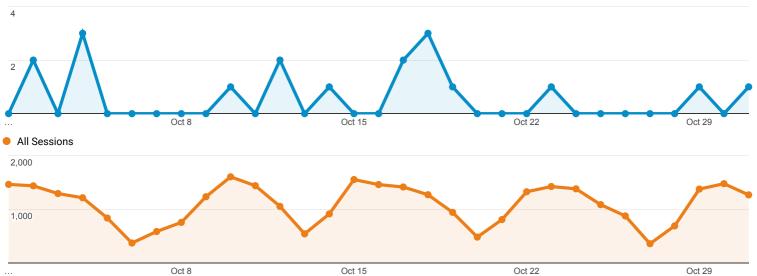

| Avg. Session Duration | Pages / Session |
|----------------|----------------------|---------------------|-----------------------|-----------------|
| 1. Facebook    | <b>18</b> (56.25%)   | 20<br>(39.22%)      | 00:00:16              | 1.11            |
| 2. Twitter     | <b>9</b><br>(28.12%) | 12<br>(23.53%)      | 00:00:12              | 1.33            |
| 3. Blogger     | <b>2</b><br>(6.25%)  | <b>2</b> (3.92%)    | 00:00:02              | 1.00            |
| 4. Instagram   | <b>2</b><br>(6.25%)  | <b>16</b> (31.37%)  | 00:32:31              | 8.00            |
| 5. Pinterest   | <b>1</b><br>(3.12%)  | <b>1</b><br>(1.96%) | 00:00:00              | 1.00            |

Rows 1 - 5 of 5

## **Social Network Referrals**

ALL » SOCIAL NETWORK: Facebook



### **Social Referral**





| Share | d URL                                                                                                                   | Sessions            | Pageviews         | Avg. Session Duration | Pages / Session |
|-------|-------------------------------------------------------------------------------------------------------------------------|---------------------|-------------------|-----------------------|-----------------|
| 1.    | libguides.library.umaine.edu/ptrc/25                                                                                    | <b>5</b> (27.78%)   | 5<br>(25.00%)     | 00:00:00              | 1.00            |
| 2.    | libguides.library.umaine.edu/elections2018                                                                              | <b>3</b> (16.67%)