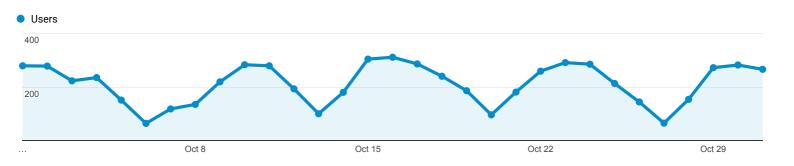

6.18%                                         | 478<br>(11.60%)                                   | \$0.00<br>(0.00%)                          |  |  |
| 2. Returning Visitor | <b>6,446</b> (45.43%)                           | <b>0</b> (0.00%)                         | <b>26,223</b> (77.23%)                                 | 40.36%                                     | 3.24                                   | 00:04:52                                       | 13.90%                                        | <b>3,644</b> (88.40%)                             | \$0.00<br>(0.00%)                          |  |  |

Rows 1 - 2 of 2

## **Referral Traffic**



Oct 1, 2018 - Oct 31, 2018

12 (1.26%)

6 (0.63%)

12

36.36%

19.35%

11.43%

\$0.00 (0.00%)

\$0.00 (0.00%)

\$0.00

**Explorer** 

Summary



| Acquisition                                          | 1                                                                                                                                                                                              |                                                      | Behavior                                    |                                              |                                                              | Conversions Goal 1: N                                                                           |                                                                                                                 |                                                                                                                  |
|---------