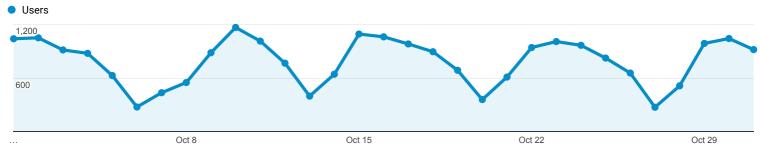

%)      | \$0.00<br>(0.00%) |
| 878.          | /wgs103                                                               | <b>1</b><br>(0.00%) | 0.00%   | (0.00%)          | 0.00%   | 6.00 | 00:05:09 | 0.00%   | (0.00%)      | \$0.00<br>(0.00%) |
| 879.          | /whats-new/page/5/                                                    | <b>1</b><br>(0.00%) | 0.00%   | <b>0</b> (0.00%) | 0.00%   | 2.00 | 00:00:18 | 0.00%   | (0.00%)      | \$0.00<br>(0.00%) |
| 880.          | /wireless-access/                                                     | <b>1</b><br>(0.00%) | 0.00%   | 0<br>(0.00%)     | 100.00% | 1.00 | 00:00:00 | 0.00%   | 0<br>(0.00%) | \$0.00<br>(0.00%) |

Rows 1 - 880 of 880

## **Traffic Sources**



Oct 1, 2018 - Oct 31, 2018

13 (0.32%)

18.57%

\$0.00

**Explorer** 

Summary



| 600             |       |             |   |        |          |       |             |         |                   |   |
|-----------------|-------|-------------|---|--------|----------|-------|-------------|---------|-------------------|---|
|                 | Oct 8 |             |   | Oct 15 |          | Oct 2 | 22          |         | Oct 29            | ) |
|                 |       | Acquisition | ı |        | Behavior |       | Conversions | Goal 1: | Mobile IDB Access |   |
| Source / Medium |       |             |   |        |          |       |             |         |                   |   |

| Source / Medium     | Users                                           | New<br>Users                                         | Sessions                                        | Bounce<b