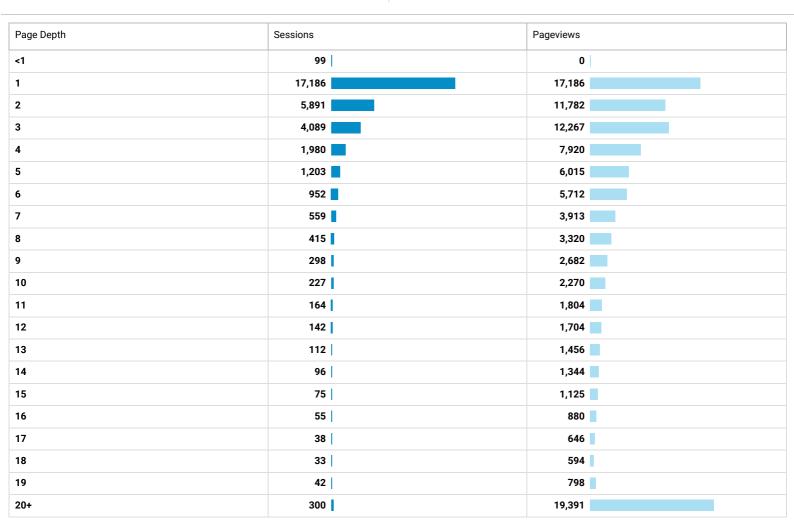

# **Depth of Visit**

Oct 1, 2018 - Oct 31, 2018

Distribution

Page Depth

Sessions

33,956

% of Total: 100.00% (33,956)

Pageviews

102,809

% of Total: 100.00% (102,809)