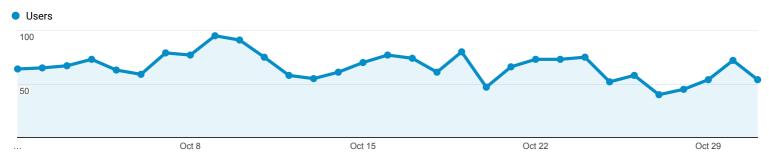

# **Device Overview**

Oct 1, 2018 - Oct 31, 2018

Explorer

Summary

| Device Category | Acquisition                                     |                                          |                                                 | Behavior                                   |                                        |                                                | Conversions Goal 1: Mobile                    |                                                   |                                            |  |
|-----------------|-------------------------------------------------|------------------------------------------|-------------------------------------------------|--------------------------------------------|----------------------------------------|------------------------------------------------|-----------------------------------------------|---------------------------------------------------|--------------------------------------------|--|
| Jones Calego,   | Users                                           | New<br>Users                             | Sessions                                        | Bounce<br>Rate                             | Pages /<br>Session                     | Avg. Session<br>Duration                       | Mobile IDB Access (Goal 1<br>Conversion Rate) | Mobile IDB Access (Goal 1 Completions)            | Mobile IDB Access<br>(Goal 1 Value)        |  |
|                 | 12,262<br>% of<br>Total:<br>100.00%<br>(12,262) | <b>7,733</b> % of Total: 100.05% (7,729) | 33,956<br>% of<br>Total:<br>100.00%<br>(33,956) | <b>42.87%</b> Avg for View: 42.87% (0.00%) | <b>3.03</b> Avg for View: 3.03 (0.00%) | <b>00:04:12</b> Avg for View: 00:04:12 (0.00%) | <b>12.14%</b> Avg for View: 12.14% (0.00%)    | <b>4,122</b><br>% of Total:<br>100.00%<br>(4,122) | \$0.00<br>% of Total:<br>0.00%<br>(\$0.00) |  |
| 1. desktop      | 10,610<br>(86.44%)                              | <b>6,374</b> (82.43%)                    | <b>31,607</b> (93.08%)                          | 42.16%                                     | 3.12                                   | 00:04:24                                       | 12.83%                                        | <b>4,055</b> (98.37%)                             | \$0.00<br>(0.00%)                          |  |
| 2. mobile       | <b>1,431</b> (11.66%)                           | <b>1,176</b> (15.21%)                    | <b>1,974</b> (5.81%)                            | 53.75%                                     | 1.73                                   | 00:01:18                                       | 1.87%                                         | 37<br>(0.90%)                                     | \$0.00<br>(0.00%)                          |  |
| 3. tablet       | 233<br>(1.90%)                                  | 183<br>(2.37%)                           | 375<br>(1.10%)                                  | 45.87%                                     | 2.35                                   | 00:02:28                                       | 8.00%                                         | 30<br>(0.73%)                                     | \$0.00<br>(0.00%)                          |  |