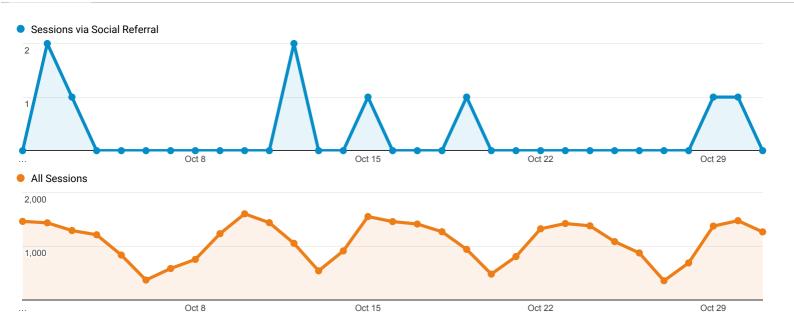

|
| 8.    | libguides.library.umaine.edu/fakenews/identification                                                                    | <b>1</b><br>(5.56%) | 1<br>(5.00%)      | 00:00:00              | 1.00            |
| 9.    | library.umaine.edu/event/citation-management-workshop/                                                                  | <b>1</b> (5.56%)    | 1<br>(5.00%)      | 00:00:23              | 1.00            |
| 10.   | library.umaine.edu/event/create-your-first-video-game/                                                                  | <b>1</b><br>(5.56%) | 1<br>(5.00%)      | 00:00:17              | 1.00            |

Rows 1 - 10 of 10

# **Social Network Referrals**

Oct 1, 2018 - Oct 31, 2018

ALL » SOCIAL NETWORK: Twitter



### **Social Referral**



| Sha | ared URL                                                             | Sessions             | Pageviews         | Avg. Session Duration | Pages / Session |
|-----|----------------------------------------------------------------------|----------------------|-------------------|-----------------------|-----------------|
| 1.  | library.umaine.edu/                                                  | <b>3</b> (33.33%)    | 5<br>(41.67%)     | 00:00:30              | 1.67            |
| 2.  | library.umaine.edu/event/student-book-club-mystery-thriller-fiction/ | <b>3</b> (33.33%)    | <b>4</b> (33.33%) | 00:00:06              | 1.33            |
| 3.  | libguides.library.umaine.edu/elections2018                           | <b>2</b><br>(22.22%) | 2<br>(16.67%)     | 00:00:00