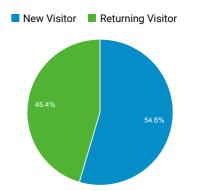

rral

140. webmail.uninets.net / referral

141. zpub.com / referral

(0.00%)

**1** (0.01%)

(0.00%)

1 (0.00%)

0.00%

1.00

00:00:04

Rows 1 - 141 of 141

0 (0.00%)

0 (0.00%)

\$0.00 (0.00%)

\$0.00 (0.00%)

(0.00%)

0 (0.00%)

0.00%

(0.00%)\$0.00 (0.00%)

**4** (0.01%)

1 (0.00%)

0 (0.00%)

1 (0.01%)

**1** (0.01%)

**1** (0.01%)

0.00%

0.00%

2.00

7.00

00:01:05

00:03:46

0.00%

0.00%

## **Visit Duration**



Oct 1, 2018 - Oct 31, 2018

Distribution

Session Duration

Sessions

33,956

% of Total: 100.00% (33,956)

Pageviews

102,809

% of Total: 100.00% (102,809)



© 2018 Google

## **Visitor Overview**



Oct 1, 2018 - Oct 31, 2018

Overview



 Users
 New Users
 Sessions

 12,262
 7,729
 33,956

 Number of Sessions per User
 Pageviews
 Pages / Session

 2.77
 102,809
 3.03



Avg. Session Duration 00:04:12

Bounce Rate
42.87%

|     | Language | Users  | % Users |
|-----|----------|--------|---------|
| 1.  | en-us    | 11,733 | 95.69%  |
| 2.  | en-gb    | 146    | 1.19%   |
| 3.  | fr-fr    | 48     | 0.39%   |
| 4.  | zh-cn    | 46     | 0.38%   |
| 5.  | en-ca    | 42     | 0.34%   |
| 6.  | en       | 21     | 0.17%   |
| 7.  | es-es    | 19     | 0.15%   |
| 8.  | ru-ru    | 15     | 0.12%   |
| 9.  | zh-tw    | 13     | 0.11%   |
| 10. | . de-de  | 11     | 0.09%   |