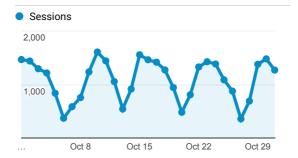

|

#### Visits and Pages / Visit by Mobile D...

| Mobile Device Info             | Sessions | Pages /<br>Session |
|--------------------------------|----------|--------------------|
| Apple iPhone                   | 1,302    | 1.73               |
| Apple iPad                     | 277      | 2.32               |
| (not set)                      | 41       | 1.88               |
| Samsung SM-G950<br>U Galaxy S8 | 40       | 1.92               |
| Microsoft Windows<br>RT Tablet | 39       | 3.28               |
| Google Pixel                   | 32       | 2.19               |
| Google Pixel 2                 | 26       | 1.38               |
| Samsung SM-G960<br>U Galaxy S9 | 23       | 1.96               |
| Samsung SM-G930<br>V Galaxy S7 | 18       | 1.22               |

#### Visits



#### Visits

**33,956** % of Total: 100.00% (33,956)



## Visits and Pages / Visit by Keyword

| Keyword                                                           | Sessions | Pages /<br>Session |
|-------------------------------------------------------------------|----------|--------------------|
| (not provided)                                                    | 16,045   | 2.96               |
| fogler library                                                    | 233      | 3.73               |
| umaine library                                                    | 93       | 3.82               |
| fogler library umaine                                             | 43       | 4.05               |
| umaine fogler library                                             | 25       | 4.20