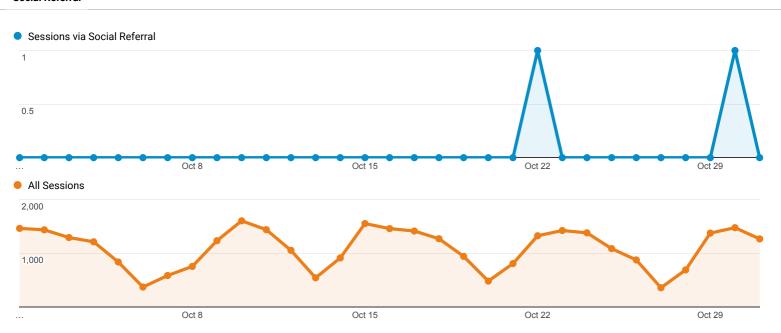

/ Session |
|------|----------------------------------------------------------------------------------------------------------------------------------------------|----------------------|-------------------|-----------------------|-----------------|
| 1.   | libguides.library.umaine.edu/fakenews/identification                                                                                         | <b>1</b><br>(50.00%) | 1<br>(50.00%)     | 00:00:00              | 1.00            |
| 2.   | library.umaine.edu/404.html?<br>from=http://oxfordcounty.blogspot.com/2005/12/oxford-county-census-records.html?m=1&page=/census/default.htm | <b>1</b><br>(50.00%) | <b>1</b> (50.00%) | 00:00:04              | 1.00            |

Rows 1 - 2 of 2

# **Social Network Referrals**



### **Social Referral**



| Shared URL             | Sessions              | Pageviews       | Avg. Session Duration | Pages / Session |
|------------------------|-----------------------|-----------------|-----------------------|-----------------|
| 1. library.umaine.edu/ | <b>2</b><br>(100.00%) | 16<br>(100.00%) | 00:32:31              | 8.00            |

Rows 1 - 1 of 1

# **Social Network Referrals**







| Sha | ared URL                                                                                             | Sessions              | Pageviews      | Avg. Session<br>Duration | Pages / Session |
|-----|------------------------------------------------------------------------------------------------------|-----------------------|----------------|--------------------------|-----------------|
| 1.  | library