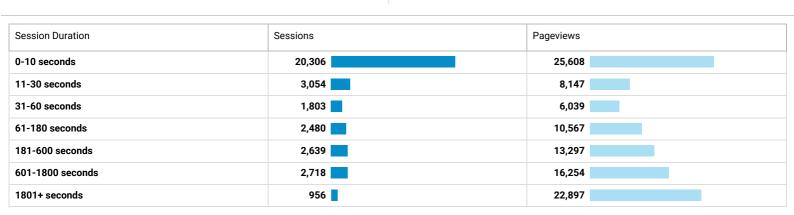

# **Depth of Visit**

Oct 1, 2018 - Oct 31, 2018

Distribution

Page Depth

Sessions

33,956

% of Total: 100.00% (33,956)

Pageviews