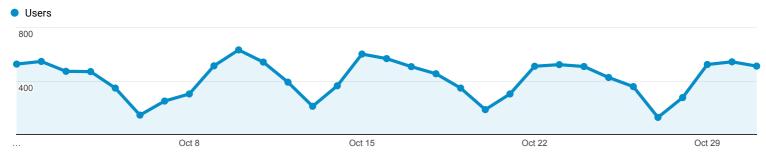

| 45.87%                                     | 2.35                                   | 00:02:28                                       | 8.00%                                         | 30<br>(0.73%)                                     | \$0.00<br>(0.00%)                          |  |

Rows 1 - 3 of 3

# Frequency & Recency



Oct 1, 2018 - Oct 31, 2018

Distribution

Count of Sessions

Sessions

33,956

% of Total: 100.00% (33,956)

Pageviews

102,809

% of Total: 100.00% (102,809)



# **Keywords**



Oct 1, 2018 - Oct 31, 2018

#### **Explorer**

Site Usage

9. folger library umaine

umaine fogler

12. umaine library database

13. umaine folger library

library umaine

16. library maine edu

maine newsstand fogler

18. migration policy institute

15. fogler librray

10. folger library



| 400     |       |        |       |          |                    | <b>\</b>                    |                   |                |
|---------|-------|--------|-------|----------|--------------------|-----------------------------|-------------------|----------------|
|         | Oct 8 | Oct 15 | Oct 2 | 22       |                    |                             | Oct 29            |                |
| Keyword |       |        | Users | Sessions | Pages /<br>Session | Avg.<br>Session<br>Duration | % New<br>Sessions | Bounce<br>Rate |

| Keyword | Users    | Sessions | Pages /<br>Session | Avg.<br>Session<br>Duration | % New<br>Sessions | Bounce<br>Rate |
|---------|----------|----------|--------------------|-----------------------------|-------------------|----------------|
|