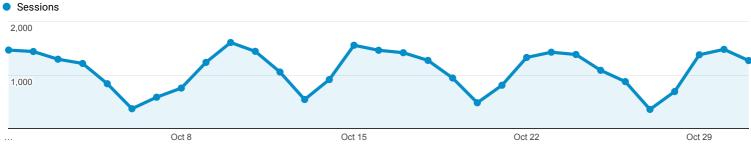

.00%)      | 0.00% |
| 2403. | /wgsstudies/masculinities                                                              | <b>0</b> (0.00%) | (0.00%)      | 0.00% |
| 2404. | /whats-new/page/2/                                                                     | <b>0</b> (0.00%) | 1<br>(0.00%) | 0.00% |
| 2405. | /whats-new/page/5/                                                                     | <b>0</b> (0.00%) | (0.00%)      | 0.00% |
| 2406. | /zika/research                                                                         | <b>0</b> (0.00%) | (0.00%)      | 0.00% |

Rows 1 - 2406 of 2406

\$0.00 (0.00%)

\$0.00

118 (2.86%)

6

## **Top Landing Pages**



15. /indexesdb/Indexes.asp?search=A&range=SZ

16. /what-is-onesearch/

Oct 1, 2018 - Oct 31, 2018

**Explorer** 

Summary



| 1,000<br>Oct 8 | Oct                                                 | 15                                              |                                                      | <u> </u>                                   | Oct 22                                      |                                                     |                                                        | Oct 29                                            |                                               |
|----------------|-----------------------------------------------------|-------------------------------------------------|------------------------------------------------------|--------------------------------------------|---------------------------------------------|--------------------------------------------------