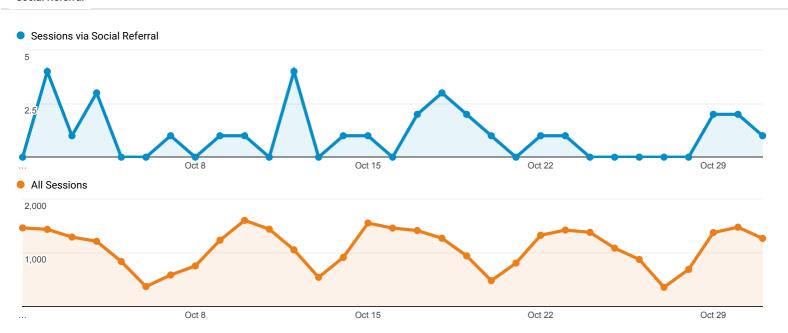

1.00 | 00:00:00 | 0.00% | (0.00%)      | \$0.00<br>(0.00%) |
| 133. | webmail.uninets.net                                                  | <b>1</b><br>(0.03%) | 0<br>(0.00%)     | <b>4</b> (0.04%) | 0.00%   | 2.00 | 00:01:05 | 0.00% | (0.00%)      | \$0.00<br>(0.00%) |
| 134. | zpub.com                                                             | <b>1</b><br>(0.03%) | <b>1</b> (0.12%) | <b>1</b> (0.01%) | 0.00%   | 7.00 | 00:03:46 | 0.00% | (0.00%)      | \$0.00<br>(0.00%) |
|      |                                                                      |                     |                  |                  |         |      |          |       |              |                   |

Rows 1 - 134 of 134

# **Social Network Referrals**

Oct 1, 2018 - Oct 31, 2018



#### Social Referral



| Social Network | Sessions             | Pageviews           | Avg. Session Duration | Pages / Session |
|----------------|----------------------|---------------------|-----------------------|-----------------|
| 1. Facebook    | <b>18</b> (56.25%)   | 20<br>(39.22%)      | 00:00:16              | 1.11            |
| 2. Twitter     | <b>9</b><br>(28.12%) | 12<br>(23.53%)      | 00:00:12              | 1.33            |
| 3. Blogger     | <b>2</b><br>(6.25%)  | <b>2</b> (3.92%)    | 00:00:02              | 1.00            |
| 4. Instagram   | <b>2</b><br>(6.25%)  | <b>16</b> (31.37%)  | 00:32:31              | 8.00            |
| 5. Pinterest   | <b>1</b><br>(3.12%)  | <b>1</b><br>(1.96%) | 00:00:00              | 1.00            |

Rows 1 - 5 of 5

## **Social Network Referrals**

ALL »