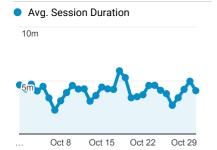

## Visits and Pages / Visit by Source / Medium

| Sessions | Pages /<br>Session                         |
|----------|--------------------------------------------|
| 15,688   | 2.96                                       |
| 7,671    | 2.35                                       |
| 2,901    | 3.92                                       |
| 2,080    | 3.29                                       |
| 1,547    | 3.74                                       |
| 1,539    | 4.63                                       |
|          | 15,688<br>7,671<br>2,901<br>2,080<br>1,547 |