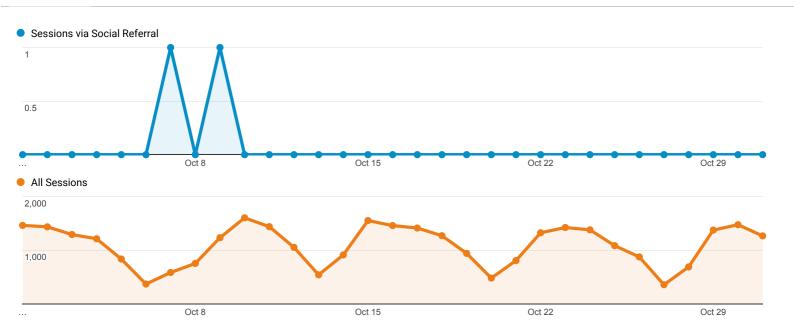

---------------|-----------------|
| 1.  | library.umaine.edu/                                                  | <b>3</b> (33.33%)    | 5<br>(41.67%)     | 00:00:30              | 1.67            |
| 2.  | library.umaine.edu/event/student-book-club-mystery-thriller-fiction/ | <b>3</b> (33.33%)    | <b>4</b> (33.33%) | 00:00:06              | 1.33            |
| 3.  | libguides.library.umaine.edu/elections2018                           | <b>2</b><br>(22.22%) | 2<br>(16.67%)     | 00:00:00              | 1.00            |
| 4.  | library.umaine.edu/event/student-book-club-horror-fiction/           | <b>1</b><br>(11.11%) | 1<br>(8.33%)      | 00:00:00              | 1.00            |

Rows 1 - 4 of 4

## **Social Network Referrals**

ALL » SOCIAL NETWORK: Blogger



### **Social Referral**



| Shai | red URL                                                                                                                                      | Sessions             | Pageviews         | Avg. Session Duration | Pages / Session |
|------|----------------------------------------------------------------------------------------------------------------------------------------------|----------------------|-------------------|-----------------------|-----------------|
| 1.   | libguides.library.umaine.edu/fakenews/identification                                                                                         | <b>1</b><br>(50.00%) | 1<br>(50.00%)     | 00:00:00              | 1.00            |
| 2.   | library.umaine.edu/404.html?<br>from=http://oxfordcounty.blogspot.com/2005/12/