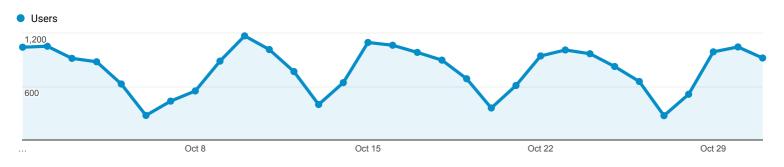

# Frequency & Recency

Oct 1, 2018 - Oct 31, 2018

Distribution

Count of Sessions

Sessions

33,956

% of Total: 100.00% (33,956)

Pageviews