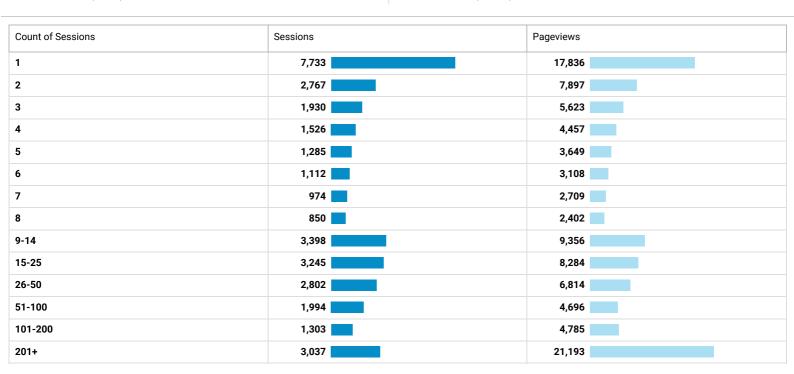

# Frequency & Recency

Oct 1, 2018 - Oct 31, 2018

Distribution

Count of Sessions

Sessions

33,956

% of Total: 100.00% (33,956)

Pageviews

102,809

% of Total: 100.00% (102,809)