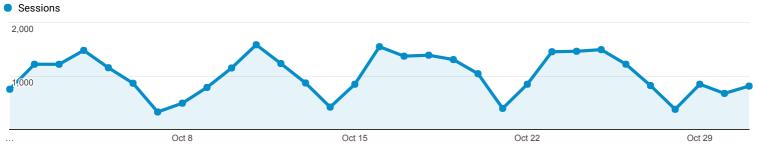

# **Depth of Visit**

Oct 1, 2017 - Oct 31, 2017

Distribution

Page Depth

Sessions

31,431

% of Total: 100.00% (31,431)

Pageviews

89,257

% of Total: 100.00% (89,257)

| Page Depth | Sessions | Pageviews |
|------------|----------|-----------|
| <1         | 82       | 0         |
| 1          | 15,039   | 15,039    |
| 2          | 5,884    | 11,768    |
| 3          | 4,222    | 12,666    |
| 4          | 1,791    | 7,164     |
| 5          | 1,050    | 5,250     |
| 6          | 850      | 5,100     |
| 7          | 558      | 3,906     |
| 8          | 387      | 3,096     |
| 9          | 319      | 2,871     |
| 10         | 212      | 2,120     |
| 11         | 178      | 1,958     |
| 12         | 127      | 1,524     |
| 13         | 115      | 1,495     |
| 14         | 87       | 1,218     |
| 15         | 63       | 945       |
| 16         | 68       | 1,088     |
| 17         | 51       | 867       |
| 18         | 43       | 774       |
| 19         | 33       | 627       |
| 20+        | 272      | 9,781     |