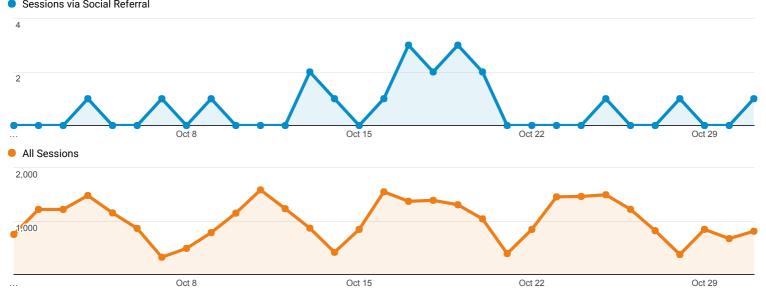

## Visits and Pageviews by Mobile

| Mobile<br>(Including<br>Tablet) | Sessions | Pageviews |
|---------------------------------|----------|-----------|
| No                              | 29,240   | 85,175    |
| Yes                             | 2,191    | 4,082     |