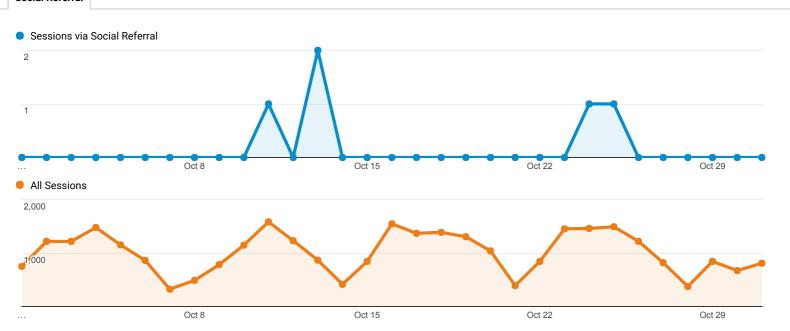

## Visits and Pageviews by Mobile

| Mobile<br>(Including<br>Tablet) | Sessions | Pageviews |
|---------------------------------|----------|-----------|
| No                              | 29,240   | 85,175    |
| Yes                             | 2,191    | 4,082     |