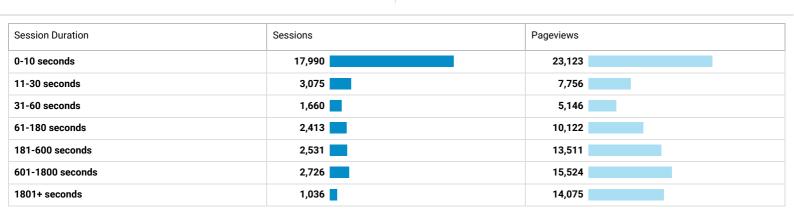

# **Depth of Visit**

Oct 1, 2017 - Oct 31, 2017

Distribution

Page Depth

Sessions

31,431

% of Total: 100.00% (31,431)

Pageviews

89,257

% of Total: 100.00% (89,257)

| Page Depth | Sessions | Pageviews |
|------------|----------|-----------|
| <1         | 82       | 0         |
| 1          | 15,039   | 15,039    |
| 2          | 5,884    | 11,768    |
| 3          | 4,222    | 12,666    |
| 4          | 1,791    | 7,164     |
| 5          | 1,050    | 5,250     |
| 6          | 850      | 5,100     |
| 7          | 558      | 3,906     |
| 8          | 387      | 3,096     |
| 9          | 319      | 2,871     |
| 10         | 212      | 2,120     |
| 11         | 178      | 1,958     |
| 12         | 127      | 1,524     |
| 13         | 115      | 1,495     |
| 14         | 87       | 1,218     |
| 15         | 63       | 945       |
| 16         | 68       | 1,088     |
| 17         | 51       | 867       |
| 18         | 43       | 774       |
| 19         | 33       | 627       |
| 20+        | 272      | 9,781     |