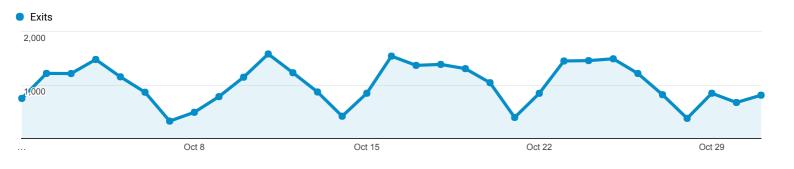

# Exits and Pageviews by Exit Page

| Exit Page                                   | Exits  | Pageviews |
|---------------------------------------------|--------|-----------|
| /                                           | 13,929 | 30,656    |
| /indexesdb/_Index<br>es.asp                 | 2,500  | 7,066     |
| /ejournals/_ejourn<br>als.asp               | 1,102  | 3,155     |
| /indexesdb/Index<br>es.asp?searc<br>h=A⦥=NS | 989    | 3,099     |
| /indexesdb/Index<br>es.asp?searc<br>h=A⦥=AD | 963    | 3,472     |
| /indexesdb/Index<br>es.asp?searc<br>h=A⦥=SZ | 741    | 2,212     |
| /indexesdb/Index<br>es.asp?searc<br>h=A⦥=DH | 719    | 2,358     |
| /reserves/                                  | 672    | 1,403     |
| /hours/                                     | 557    | 804       |
| /chf200-caron                               | 511    | 2,323     |