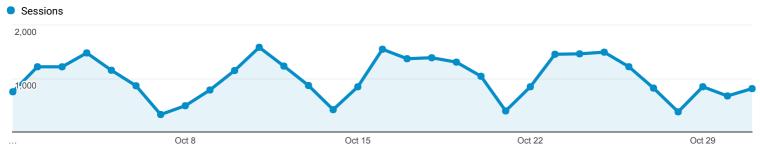

# **Depth of Visit**

Oct 1, 2017 - Oct 31, 2017

Distribution

Page Depth

Sessions

31,431

% of Total: 100.00% (31,431)

Pageviews