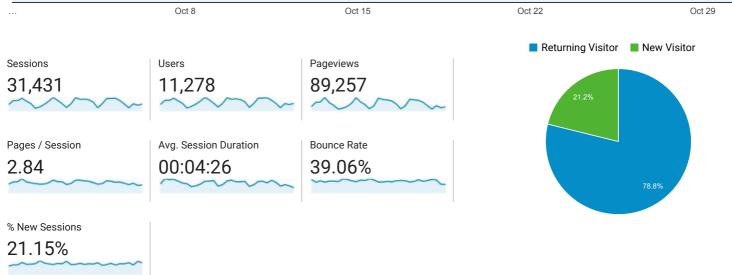

## **Browser & OS**

Acquisition

Oct 1, 2017 - Oct 31, 2017

Goal 1: Mobile IDB Access

Explorer

Summary

Browser

|           | Sessions                                     | % New<br>Sessions                               | New<br>Users                                  | Bounce<br>Rate                                  | Pages /<br>Session                          | Avg.<br>Session<br>Duration                         | Mobile IDB Access (Goal<br>1 Conversion Rate) | Mobile IDB Access<br>(Goal 1 Completions)  | Mobile IDB Access<br>(Goal 1 Value)        |
|-----------|----------------------------------------------|-------------------------------------------------|-----------------------------------------------|-------------------------------------------------|---------------------------------------------|-----------------------------------------------------|-----------------------------------------------|--------------------------------------------|--------------------------------------------|
|           | 31,431<br>% of Total:<br>100.00%<br>(31,431) | 21.15%<br>Avg for<br>View:<br>21.15%<br>(0.02%) | 6,648<br>% of<br>Total:<br>100.02%<br>(6,647) | 39.06%<br>Avg for<br>View:<br>39.06%<br>(0.00%) | 2.84<br>Avg for<br>View:<br>2.84<br>(0.00%) | 00:04:26<br>Avg for<br>View:<br>00:04:26<br>(0.00%) | 14.86%<br>Avg for View:<br>14.86%<br>(0.00%)  | 4,672<br>% of Total:<br>100.00%<br>(4,672) | \$0.00<br>% of Total:<br>0.00%<br>(\$0.00) |
| 1. Chrome | <b>18,649</b> (59.33%)                       | 18.83%                                          | <b>3,512</b> (52.83%)                         | 39.63%                                          | 3.02                                        | 00:05:08                                            | 14.20%                                        | <b>2,649</b> (56.70%)                      | \$0.00<br>(0.00%)                          |

#### **Pageviews**

**89,257** % of Total: 100.00% (89,257)