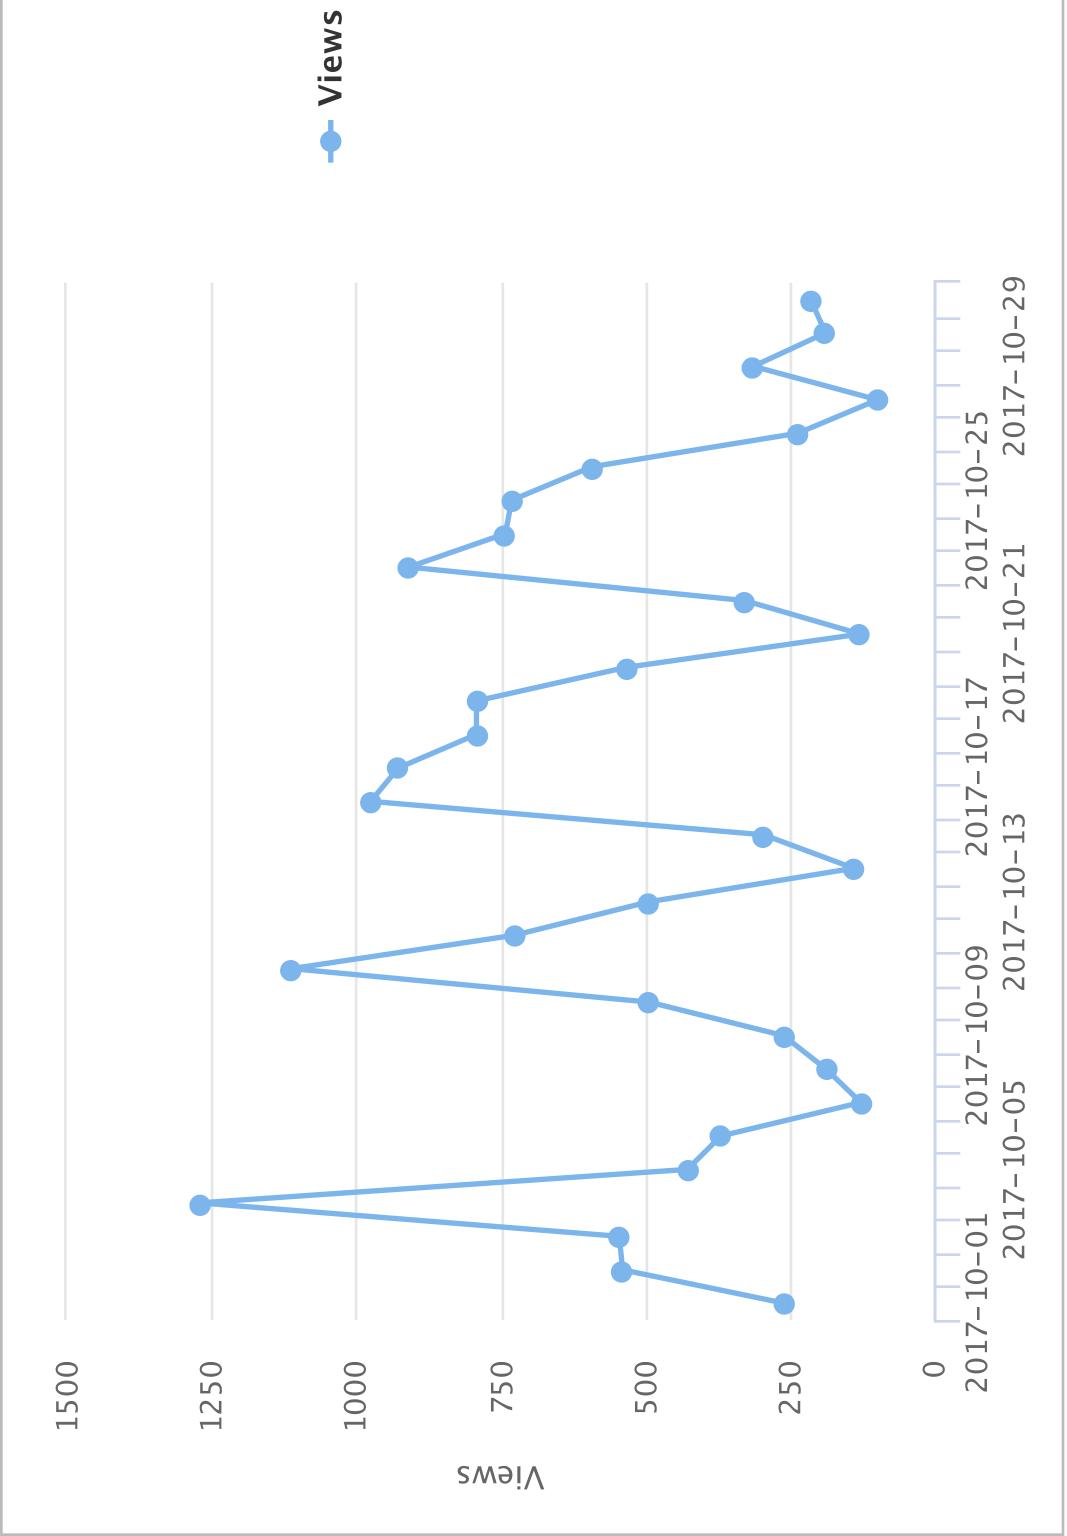

# Statistics - Subject Guides at University of Maine

| Guide ID | Guide Name                                                            | Views |
|----------|-----------------------------------------------------------------------|-------|
| 557136   | CHF 200: Family Interaction                                           | 839   |
| 85740    | Nursing                                                               | 551   |
| 124750   | Biology and Ecology                                                   | 452   |
| 390392   | BUA 343 (Dr. Mahon) Country Analysis Project Guide                    | 439   |
| 141122   | Human Development                                                     | 436   |
| 87779    | NUR 101: Issues and Opportunities in Nursing                          | 423   |
| 149686   | Resource Delivery Services                                            | 419   |
| 127723   | History                                                               | 410   |
| 241840   | Psychology                                                            | 396   |
| 129056   | English                                                               | 374   |
| 118010   | Education                                                             | 330   |
| 119327   | Art                                                                   | 308   |
| 487203   | BIO 100 Resources for Lab Reports                                     | 293   |
| 484374   | Life Hack: Library Research                                           | 258   |
| 660110   | Social Work Policy Paper: SWK 540, 530 & 440                          | 248   |
| 109518   | Finding Funding                                                       | 244   |
| 539055   | EAD 565: Research and Inquiry in Schools                              | 218   |
| 82079    | CINAHL with Full Text Database Guide                                  | 214   |
| 126241   | Engineering Technology                                                | 211   |
| 580761   | Theses and Dissertations                                              | 192   |
| 122826   | Food Science and Nutrition                                            | 177   |
| 108152   | Women's, Gender, and Sexuality Studies                                | 171   |
| 108150   | Social Work                                                           | 167   |
| 484003   | Textbook Alternative Program                                          | 162   |
| 396488   | RefWorks                                                              | 157   |
| 129867   | Business Databases                                                    | 155   |
| 106349   | Communication Studies                                                 | 150   |
| 117379   | Animal and Veterinary Science                                         | 146   |
| 87815    | SciFinder Database Guide                                              | 136   |
| 574692   | CMJ 107: Communication and the Environment                            | 132   |
| 83888    | Biochemistry, Biomedicine, Microbiology, Molecular & Cellular Biology | 131   |
| 134323   | Faculty Services                                                      | 131   |
| 126175   | Wildlife & Fisheries                                                  | 130   |
| 77587    | Anthropology                                                          | 127   |
| 135884   | SWK 491                                                               | 127   |
| 85739    | Communication Sciences & Disorders                                    | 125   |
| 201793   | Reference & Information Literacy                                      | 125   |
| 640876   | CSD 130: Introduction to Communication Sciences and Disorders         | 121   |
| 126240   | Mechanical Engineering                                                | 119   |
| 212842   | Conference Posters and Presentations                                  | 119   |
| 145105   | Hot Topics: Elections 2017                                            | 117   |
| 123595   | Environmental Sciences                                                | 111   |
| 163898   | WGS 103                                                               | 111   |
| 650521   | Hot Topics: Fake News and Misinformation                              | 111   |
| 376745   | Business Research:SWOT Analysis Research Guide                        | 109   |
| 446575   | CMJ 380: Advertising, Media, & Society                                | 109   |
| 575108   | CMJ 102: Interpersonal Communication                                  | 109   |
| 119330   | Native American Studies                                               | 107   |