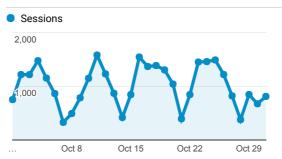

## **Browser & OS**

Acquisition

Oct 1, 2017 - Oct 31, 2017

Goal 1: Mobile IDB Access

Explorer

Summary

Browser

|           | Sessions                                     | % New<br>Sessions                               | New<br>Users                                  | Bounce<br>Rate                                  | Pages /<br>Session                          | Avg.<br>Session<br>Duration                         | Mobile IDB Access (Goal<br>1 Conversion Rate) | Mobile IDB Access<br>(Goal 1 Completions)  | Mobile IDB Access<br>(Goal 1 Value)        |
|-----------|----------------------------------------------|-------------------------------------------------|-----------------------------------------------|-------------------------------------------------|---------------------------------------------|-----------------------------------------------------|-----------------------------------------------|--------------------------------------------|--------------------------------------------|
|           | 31,431<br>% of Total:<br>100.00%<br>(31,431) | 21.15%<br>Avg for<br>View:<br>21.15%<br>(0.02%) | 6,648<br>% of<br>Total:<br>100.02%<br>(6,647) | 39.06%<br>Avg for<br>View:<br>39.06%<br>(0.00%) | 2.84<br>Avg for<br>View:<br>2.84<br>(0.00%) | 00:04:26<br>Avg for<br>View:<br>00:04:26<br>(0.00%) | 14.86%<br>Avg for View:<br>14.86%<br>(0.00%)  | 4,672<br>% of Total:<br>100.00%<br>(4,672) | \$0.00<br>% of Total:<br>0.00%<br>(\$0.00) |
| 1. Chrome | <b>18,649</b> (59.33%)                       | 18.83%                                          | <b>3,512</b> (52.83%)                         | 39.63%                                          | 3.02                                        | 00:05:08                                            | 14.20%                                        | <b>2,649</b> (56.70%)                      | \$0.00<br>(0.00%)                          |