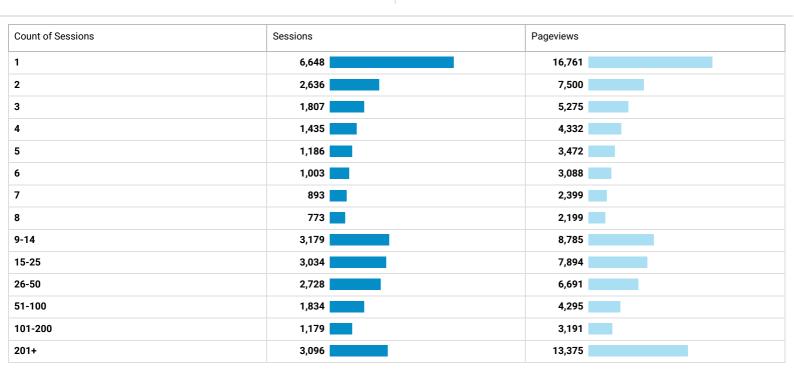

## Frequency & Recency

Oct 1, 2017 - Oct 31, 2017

Distribution

Count of Sessions

Sessions

31,431

% of Total: 100.00% (31,431)

Pageviews

89,257

% of Total: 100.00% (89,257)

50.00%

20.00%

0.00%

0.00%

33.33%

33.33%