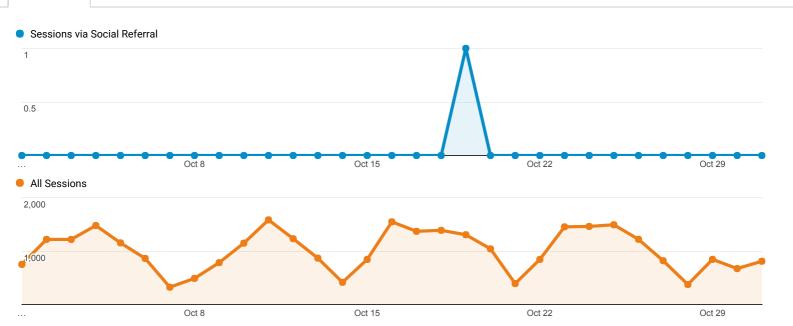

## Visits and Pageviews by Mobile

| Mobile<br>(Including<br>Tablet) | Sessions | Pageviews |
|---------------------------------|----------|-----------|
| No                              | 29,240   | 85,175    |
| Yes                             | 2,191    | 4,082     |