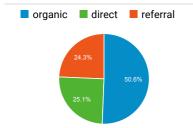

# Visits and Pages / Visit by Source / Medium

| Source / Medium                                          | Sessions | Pages /<br>Session |
|----------------------------------------------------------|----------|--------------------|
| google / organic                                         | 14,418   | 3.03               |
| (direct) / (none)                                        | 7,874    | 2.41               |
| bb.courses.maine.edu / referral                          | 2,191    | 2.41               |
| libguides.library.umaine.edu / referra                   | 1,640    | 3.63               |
| umaine.summon.serialssolutions.co<br>m / referral        | 1,179    | 3.12               |
| bing / organic                                           | 891      | 3.00               |
| umaine.edu / referral                                    | 754      | 3.44               |
| yahoo / organic                                          | 583      | 3.20               |
| web.a.ebscohost.com.prxy4.ursus.m<br>aine.edu / referral | 143      | 3.01               |
| qq4nm4zz3u.search.serialssolution<br>s.com / referral    | 139      | 2.38               |