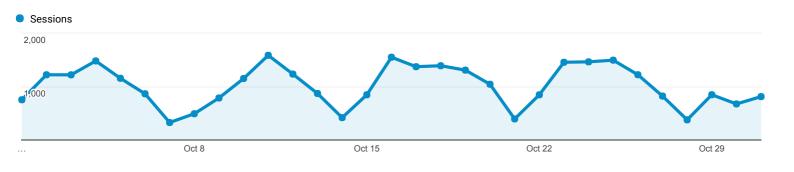

## **Browser & OS**

Acquisition

Oct 1, 2017 - Oct 31, 2017

Goal 1: Mobile IDB Access

Explorer

Summary

Browser

|           | Sessions                                     | % New<br>Sessions                               | New<br>Users                                  | Bounce<br>Rate                                  | Pages /<br>Session                          | Avg.<br>Session<br>Duration                         | Mobile IDB Access (Goal<br>1 Conversion Rate) | Mobile IDB Access<br>(Goal 1 Completions)  | Mobile IDB Access<br>(Goal 1 Value)        |
|-----------|----------------------------------------------|-------------------------------------------------|-----------------------------------------------|-------------------------------------------------|---------------------------------------------|-----------------------------------------------------|-----------------------------------------------|--------------------------------------------|--------------------------------------------|
|           | 31,431<br>% of Total:<br>100.00%<br>(31,431) | 21.15%<br>Avg for<br>View:<br>21.15%<br>(0.02%) | 6,648<br>% of<br>Total:<br>100.02%<br>(6,647) | 39.06%<br>Avg for<br>View:<br>39.06%<br>(0.00%) | 2.84<br>Avg for<br>View:<br>2.84<br>(0.00%) | 00:04:26<br>Avg for<br>View:<br>00:04:26<br>(0.00%) | 14.86%<br>Avg for View:<br>14.86%<br>(0.00%)  | 4,672<br>% of Total:<br>100.00%<br>(4,672) | \$0.00<br>% of Total:<br>0.00%<br>(\$0.00) |
| 1. Chrome | <b>18,649</b> (59.33%)                       | 18.83%                                          | <b>3,512</b> (52.83%)                         | 39.63%                                          | 3.02                                        | 00:05:08                                            | 14.20%                                        | <b>2,649</b> (56.70%)                      | \$0.00<br>(0.00%)                          |