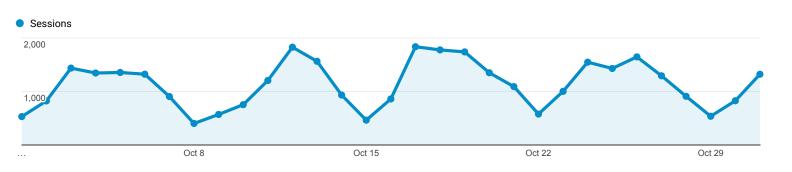

## New vs Returning

| User Type            | Acquisition                                  |                                                 |                                               | Behavior                                        |                                             |                                                     | Conversions Goal 1: Mobile IDB Access         |                                            |                                            |
|----------------------|----------------------------------------------|-------------------------------------------------|-----------------------------------------------|-------------------------------------------------|---------------------------------------------|-----------------------------------------------------|-----------------------------------------------|--------------------------------------------|--------------------------------------------|
|                      | Sessions                                     | % New<br>Sessions                               | New<br>Users                                  | Bounce<br>Rate                                  | Pages /<br>Session                          | Avg.<br>Session<br>Duration                         | Mobile IDB Access (Goal<br>1 Conversion Rate) | Mobile IDB Access<br>(Goal 1 Completions)  | Mobile IDB Access<br>(Goal 1 Value)        |
|                      | 35,087<br>% of Total:<br>100.00%<br>(35,087) | 24.27%<br>Avg for<br>View:<br>24.27%<br>(0.00%) | 8,514<br>% of<br>Total:<br>100.00%<br>(8,514) | 43.55%<br>Avg for<br>View:<br>43.55%<br>(0.00%) | 2.95<br>Avg for<br>View:<br>2.95<br>(0.00%) | 00:04:50<br>Avg for<br>View:<br>00:04:50<br>(0.00%) | 17.19%<br>Avg for View:<br>17.19%<br>(0.00%)  | 6,032<br>% of Total:<br>100.00%<br>(6,032) | \$0.00<br>% of Total:<br>0.00%<br>(\$0.00) |
| 1. Returning Visitor | <b>26,573</b><br>(75.73%)                    | 0.00%                                           | <b>0</b><br>(0.00%)                           | 42.16%                                          | 3.06                                        | 00:05:30                                            | 19.69%                                        | <b>5,232</b><br>(86.74%)                   | <b>\$0.00</b><br>(0.00%)                   |
| 2. New Visitor       | <b>8,514</b><br>(24.27%)                     | 100.00%                                         | <b>8,514</b><br>(100.00%)                     | 47.89%                                          | 2.61                                        | 00:02:46                                            | 9.40%                                         | <b>800</b><br>(13.26%)                     | <b>\$0.00</b><br>(0.00%)                   |