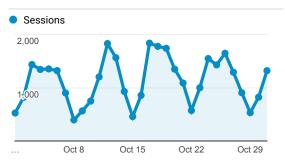

### Visits

35,087

## Frequency & Recency

Oct 1, 2016 - Oct 31, 2016

Distribution

Count of Sessions

Sessions

35,087

% of Total: 100.00% (35,087)

Pageviews