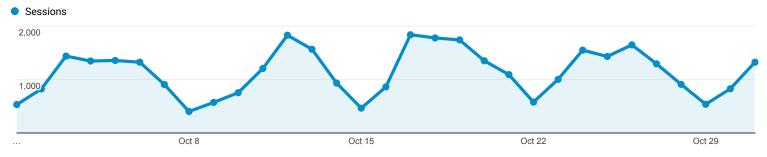

### Visits

35,087

# **Depth of Visit**

Oct 1, 2016 - Oct 31, 2016

Distribution

Page Depth

Sessions

35,087

% of Total: 100.00% (35,087)

Pageviews

## Frequency & Recency

Oct 1, 2016 - Oct 31, 2016

Distribution

Count of Sessions

Sessions

35,087

% of Total: 100.00% (35,087)

Pageviews