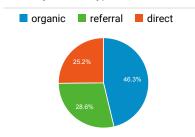

## **Keywords**

All Users 46.26% Sessions

**Explorer** 

Site Usage

7. fogler

8. umaine fogler library

11. library.umaine.edu

umaine lobrary

| Keyword | Sessions    | Pages / Session | Avg. Session Duration | % New Sessions | Bounce Rate   |
|---------|-------------|-----------------|-----------------------|----------------|---------------|
|         | 16,233      | 3.14            | 00:05:42              | 21.88%         | 42.81%        |
|         | % of Total: | Avg for View:   | Avg for View:         | Avg for View:  | Avg for View: |
|         | 46.26%      | 2.95            | 00:04:50              | 24.27%         | 43.55%        |
|         | (35,087)    | (6.38%)         | (18.00%)              | (-9.85%)       | (-1.68%)      |