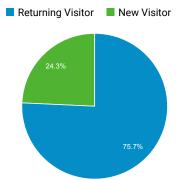

iews |
|-------------------------|----------|-----------|
| 0                       | 21,330   | 68,820    |
| 1                       | 2,329    | 5,983     |
| 2                       | 1,419    | 3,463     |
| 3                       | 1,089    | 2,782     |
| 4                       | 937      | 2,225     |
| 5                       | 919      | 2,258     |
| 6                       | 1,033    | 2,457     |
| 7                       | 730      | 1,787     |
| B-14                    | 2,050    | 5,240     |
| 15-30                   | 1,975    | 5,129     |
| 31-60                   | 812      | 2,203     |
| 61-120                  | 222      | 598       |
| 121-364                 | 242      | 656       |

### **Visitor Overview**

Oct 1, 2016 - Oct 31, 2016



Overview

24.27%







| Language     | Sessions % Sessions |
|--------------|---------------------|
| 1. en-us     | 34,462 98.22%       |
| 2. zh-cn     | 132   0.38%         |
| 3. en-gb     | 61   0.17%          |
| 4. de        | 59   0.17%          |
| 5. (not set) | 37   0.11%          |
| 6. fr        | 34   0.10%          |
| 7. de-de     | 33 0.09%            |
| 8. zh-tw     | 24   0.07%          |
| 9. c         | 19   0.05%          |
| 10. en-ca    | 18   0.05%          |

\$0.00 (0.00%)

\$0.00 (0.00%)

\$0.00 (0.00%)

\$0.00 (0.00%)

\$0.00

(0.00%)

352 (1.00%)

165 (0.47%)

183 (0.52%)

220 (0.63%)

(0.15%)

51

30.97%

36.36%

80.87%

69.55%

35.29%

27.44%

31.39%

56.30%

50.81%

35.48%

00:00:53

00:02:12

00:02:38

00:03:25

00:03:10

(0.78%)

347 (0.53%)

426

(0.65%)

287 (0.44%)

273