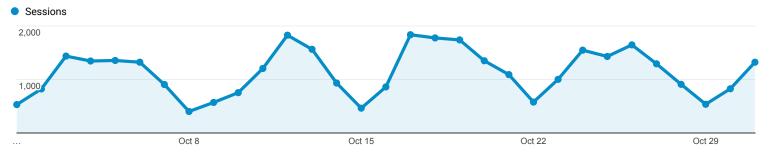

# **Depth of Visit**

Oct 1, 2016 - Oct 31, 2016

Distribution

Page Depth

Sessions

35,087

% of Total: 100.00% (35,087)

Pageviews

103,601

% of Total: 100.00% (103,601)

| Page Depth | Sessions | Pageviews |
|------------|----------|-----------|
| 1          | 15,279   | 15,279    |
| 2          | 8,329    | 16,658    |
| 3          | 4,883    | 14,649    |
| 4          | 2,130    | 8,520     |
| 5          | 1,173    | 5,865     |
| 6          | 933      | 5,598     |
| 7          | 538      | 3,766     |
| 8          | 359      | 2,872     |
| 9          | 287      | 2,583     |
| 10         | 211      | 2,110     |
| 11         | 163      | 1,793     |
| 12         | 141      | 1,692     |
| 13         | 111      | 1,443     |
| 14         | 74       | 1,036     |
| 15         | 63       | 945       |
| 16         | 55       | 880       |
| 17         | 43       | 731       |
| 18         | 36       | 648       |
| 19         | 26       | 494       |
| 20+        | 253      | 16,039    |