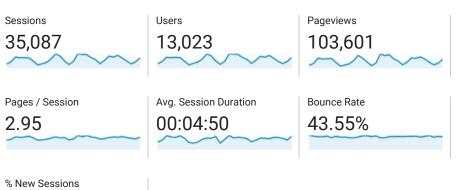

## Pageviews

103,601

% of Total: 100.00% (103,601)

### Visits

35,087

103,601

% of Total: 100.00% (103,601)

| Page Depth | Sessions | Pageviews |
|------------|----------|-----------|
| 1          | 15,279   | 15,279    |
| 2          | 8,329    | 16,658    |
| 3          | 4,883    | 14,649    |
| 4          | 2,130    | 8,520     |
| 5          | 1,173    | 5,865     |
| 6          | 933      | 5,598     |
| 7          | 538      | 3,766     |
| 8          | 359      | 2,872     |
| 9          | 287      | 2,583     |
| 10         | 211      | 2,110     |
| 11         | 163      | 1,793     |
| 12         | 141      | 1,692     |
| 13         | 111      | 1,443     |
| 14         | 74       | 1,036     |
| 15         | 63       | 945       |
| 16         | 55       | 880       |
| 17         | 43       | 731       |
| 18         | 36       | 648       |
| 19         | 26       | 494       |
| 20+        | 253      | 16,039    |

103,601

% of Total: 100.00% (103,601)

Pageviews

47,767

% of Total: 46.11% (103,601)

24,740

Unique Pageviews

% of Total: 37.53% (65,913)