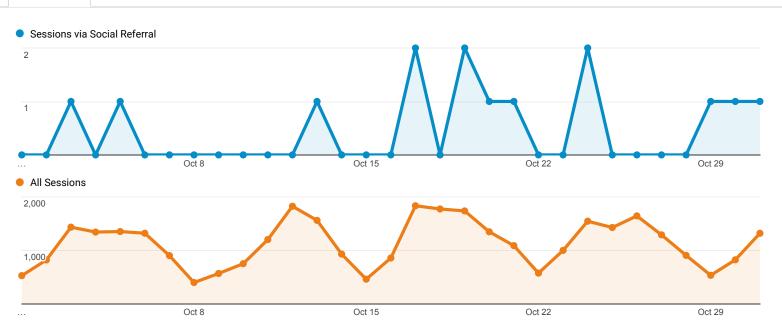

## **Keywords**

All Users 46.26% Sessions

**Explorer** 

Site Usage

7. fogler

8. umaine fogler library

11. library.umaine.edu

umaine lobrary

| Keyword | Sessions    | Pages / Session | Avg. Session Duration | % New Sessions | Bounce Rate   |
|---------|-------------|-----------------|-----------------------|----------------|---------------|
|         | 16,233      | 3.14            | 00:05:42              | 21.88%         | 42.81%        |
|         | % of Total: | Avg for View:   | Avg for View:         | Avg for View:  | Avg for View: |
|         | 46.26%      | 2.95            | 00:04:50              | 24.27%         | 43.55%        |
|         | (35,087)    | (6.38%)         | (18.00%)              | (-9.85%)       | (-1.68%)      |