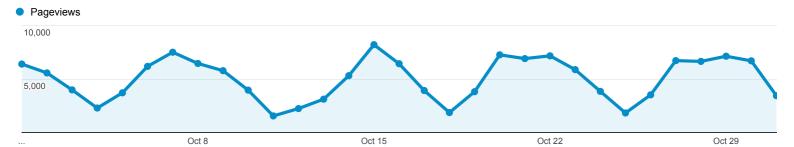

## **Top Content**

Oct 1, 2014 - Oct 31, 2014



+ Add Segment

Explorer



| Page | 3                                         | Pageviews                                      | Unique<br>Pageviews                            | Avg. Time on<br>Page                         | Entrances                                 | Bounce Rate                              | % Exit                                   | Page Value                              |
|------|-------------------------------------------|------------------------------------------------|------------------------------------------------|----------------------------------------------|-------------------------------------------|------------------------------------------|------------------------------------------|-----------------------------------------|
|      |                                           | 155,3