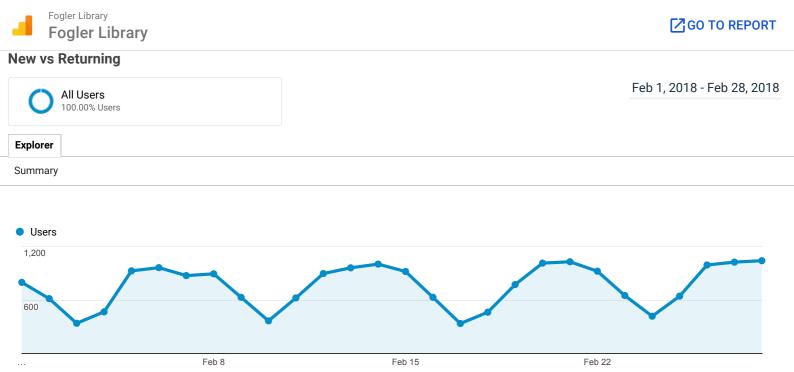

| User Type            | Acquisition                                     |                                               |                                                 | Behavior                                        |                                             |                                                  | Conversions Goal 1: Mobile IDB Access         |                                            |                                            |
|----------------------|-------------------------------------------------|-----------------------------------------------|-------------------------------------------------|-------------------------------------------------|---------------------------------------------|--------------------------------------------------|---------------------