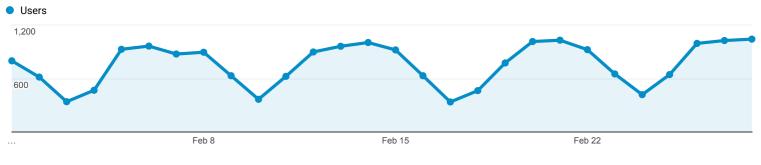

#### **Mobile Devices Carriers**

Feb 1, 2018 - Feb 28, 2018

**Explorer** 

Summary

| ( | 60 |       |        |        |  |
|---|----|-------|--------|--------|--|
|   |    | Feb 8 | Feb 15 | Feb 22 |  |
|   |    |       |        |        |  |

| 60 |       |        |        |  |
|----|-------|--------|--------|--|
|    | Feb 8 | Feb 15 | Feb 22 |  |
| •  |       |        |        |  |

|                    | Acquisition                                   |                                              |                                              | Behavior                                         |                                               |                                                       | Conversions Goal 1: Mobile IDB Access |                                               |                                    |                                     |                                            |
|--------------------|-----------------------------------------------|----------------------------------------------|----------------------------------------------|--------------------------------------------------|-----------------------------------------------|-------------------------------------------------------|---------------------------------------|-----------------------------------------------|------------------------------------|-------------------------------------|--------------------------------------------|
| Mobile Device Info | Users                                         | New<br>Users                                 | Sessions                                     | Bounce<br>Rate                                   | Pages /<br>Session                            | Avg.<br>Session<br>Duration                           | Mobile IDB A<br>1 Convers             |                                               | Mobile IDB Acc<br>(Goal 1 Complete |                                     | Mobile IDB Access<br>(Goal 1 Value)        |
|                    | 1,394<br>% of<br>Total:<br>13.26%<br>(10,516) | 1,051<br>% of<br>Total:<br>17.94%<br>(5,860) | 2,051<br>% of<br>Total:<br>6.70%<br>(30,620) | 46.71%<br>Avg for<br>View:<br>40.84%<br>(14.36%) | 1.83<br>Avg for<br>View:<br>2.92<br>(-37.28%) | 00:01:39<br>Avg for<br>View:<br>00:04:47<br>(-65.46%) |                                       | 3.71%<br>Avg for View:<br>14.85%<br>(-75.04%) |                                    | 76<br>of Total:<br>1.67%<br>(4,546) | \$0.00<br>% of Total:<br>0.00%<br>(\$0.00) |