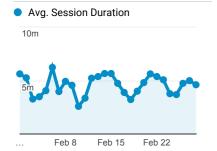

|                                            | 0.00%          |                                            | <b>0</b> (0.00%)                           | \$0.00<br>(0.00%)                   |
|                              |                                                 |                                               |                                                 |                                                 |                                             |                                                  |                                            |                |                                            |                                            |                                     |

#### My Dashboard

Feb 1, 2018 - Feb 28, 2018



#### Avg. Visit Duration



#### Visits



# Visits by Traffic Type



#### Visits





# Visits and Pageviews by Mobile

| Mobile<br>(Including<br>Tablet) | Sessions | Pageviews |
|---------------------------------|----------|-----------|
| No                              | 28,569   | 85,642    |
| Yes                             | 2,051    | 3,756     |

# % of Total: 100.00% (30,620)



#### Visits and Pages / Visit by Keyword

| Keyword                                                                                                      | Sessions | Pages /<br>Session |
|--------------------------------------------------------------------------------------------------------------|----------|--------------------|
| (not provided)