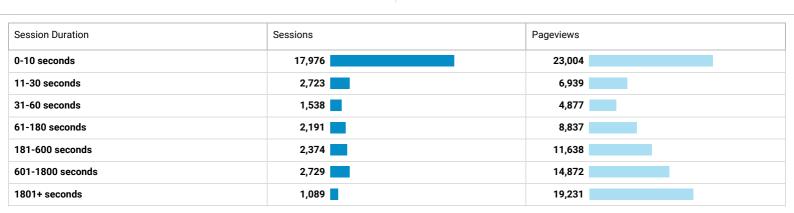

# **Depth of Visit**

Feb 1, 2018 - Feb 28, 2018

Distribution

Page Depth

Sessions

30,620

% of Total: 100.00% (30,620)

Pageviews

89,398

% of Total: 100.00% (89,398)

| Page Depth | Sessions | Pageviews |
|------------|----------|-----------|
| <1         | 73       | 0         |
| 1          | 14,939   | 14,939    |
| 2          | 5,721    | 11,442    |
| 3          | 3,965    | 11,895    |
| 4          | 1,803    | 7,212     |
| 5          | 1,062    | 5,310     |
| 6          | 851      | 5,106     |
| 7          | 525      | 3,675     |
| 8          | 323      | 2,584     |
| 9          | 266      | 2,394     |
| 10         | 192      | 1,920     |
| 11         | 135      | 1,485     |
| 12         | 119      | 1,428     |
| 13         | 99       | 1,287     |
| 14         | 90       | 1,260     |
| 15         | 59       | 885       |
| 16         | 44       | 704       |
| 17         | 51       | 867       |
| 18         | 33       | 594       |
| 19         | 29       | 551       |
| 20+        | 241      | 13,860    |