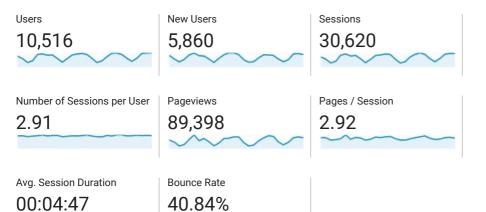

#### My Dashboard

Feb 1, 2018 - Feb 28, 2018

#### Avg. Visit Duration

#### Visits

# Visits by Traffic Type

# Visits and Pageviews by Mobile

| Mobile<br>(Including<br>Tablet) | Sessions | Pageviews |
|---------------------------------|----------|-----------|
| No                              | 28,569   | 85,642    |
| Yes                             | 2,051    | 3,756     |

# % of Total: 100.00% (30,620)

#### **Pageviews**

### 89,398

% of Total: 100.00% (89,398)