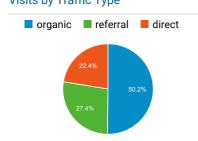

| 0.00%          |                                            | <b>0</b> (0.00%)                           | \$0.00<br>(0.00%)                   |
|                              |                                                 |                                               |                                                 |                                                 |                                             |                                                  |                                            |                |                                            |                                            |                                     |

#### My Dashboard

Feb 1, 2018 - Feb 28, 2018



#### Avg. Visit Duration



#### Visits



# Visits by Traffic Type



#### Visits





# Visits and Pageviews by Mobile

| Mobile<br>(Including<br>Tablet) | Sessions | Pageviews |
|---------------------------------|----------|-----------|
| No                              | 28,569   | 85,642    |
| Yes                             | 2,051    | 3,756     |

# % of Total: 100.00% (30,620)



#### Visits and Pages / Visit by Keyword

| Keyword                                                                                                      | Sessions | Pages /<br>Session |
|--------------------------------------------------------------------------------------------------------------|----------|--------------------|
| (not provided)                                                                                               | 15,211   | 3.03               |