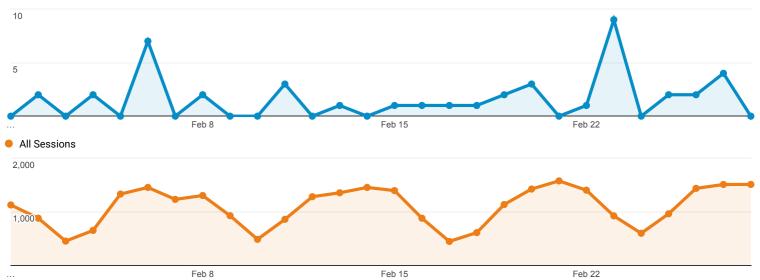

| (0.02%)          |         |      |          |       | (0.00%)      | (0.00%)           |
|------------------------|------------------|------------------|------------------|---------|------|----------|-------|--------------|-------------------|
| 119. winthropmaine.org | <b>1</b> (0.03%) | <b>1</b> (0.13%) | <b>1</b> (0.01%) | 0.00%   | 4.00 | 00:01:25 | 0.00% | 0<br>(0.00%) | \$0.00<br>(0.00%) |
| 120. www2.bing.com     | <b>1</b> (0.03%) | <b>1</b> (0.13%) | <b>1</b> (0.01%) | 0.00%   | 1.00 | 00:00:14 | 0.00% | 0<br>(0.00%) | \$0.00<br>(0.00%) |
| 121. www3.maine.gov    | <b>1</b> (0.03%) | <b>1</b> (0.13%) | <b>1</b> (0.01%) | 100.00% | 1.00 | 00:00:00 | 0.00% | 0<br>(0.00%) | \$0.00<br>(0.00%) |

Rows 1 - 121 of 121

# **Social Network Referrals**

Feb 1, 2018 - Feb 28, 2018









| Social Network | Sessions              | Pageviews          | Avg. Session Duration | Pages / Session |
|----------------|-----------------------|--------------------|-----------------------|-----------------|
| 1. Facebook    | <b>35</b><br>(79.55%) | <b>76</b> (86.36%) | 00:02:26              | 2.17            |
| 2. Twitter     | <b>6</b> (13.64%)     | <b>9</b> (10.23%)  | 00:00:25              | 1.50            |
| 3. Instagram   | <b>1</b><br>(2.27%)   | <b>1</b> (1.14%)   | 00:00:00              | 1.00            |
| 4. LinkedIn    | <b>1</b><br>(2.27%)   | <b>1</b> (1.14%)   | 00:00:00              | 1.00            |
| 5. Weebly      | <b>1</b><br>(2.27%)   | <b>1</b> (1.14%)   | 00:00:22              | 1.00            |

Rows 1 - 5 of 5

Feb 15



#### **Social Network Referr