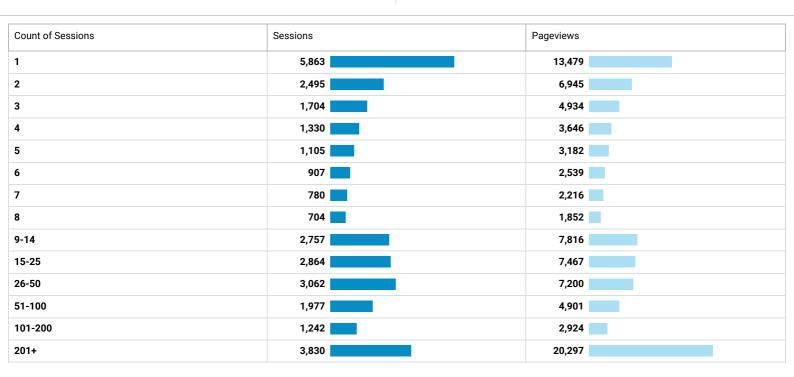

#### Frequency & Recency

Feb 1, 2018 - Feb 28, 2018

Distribution

Count of Sessions

Sessions

30,620

% of Total: 100.00% (30,620)

Pageviews