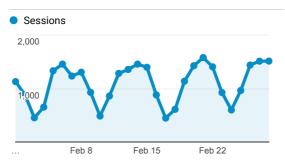

| 0.00%          |                                            | <b>0</b> (0.00%)                           | \$0.00<br>(0.00%)                   |
|                              |                                                 |                                               |                                                 |                                                 |                                             |                                                  |                                            |                |                                            |                                            |                                     |

#### My Dashboard

Feb 1, 2018 - Feb 28, 2018



#### Avg. Visit Duration



#### Visits



# Visits by Traffic Type



#### Visits





# Visits and Pageviews by Mobile

| Mobile<br>(Including<br>Tablet) | Sessions | Pageviews |
|---------------------------------|----------|-----------|
| No                              | 28,569   | 85,642    |
| Yes                             | 2,051    | 3,756     |

# % of Total: 100.00% (30,620)



#### Visits and Pages / Visit by Keyword

| Keyword                                                                                                      | Sessions | Pages /<br>Session |
|--------------------------------------------------------------------------------------------------------------|----------|--------------------|
| (not provided)                                                                                               | 15,