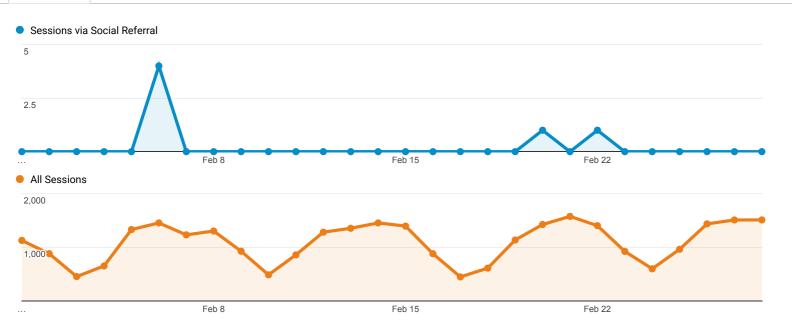

- $\textbf{14.} \quad library.umaine.edu/404.html? from = http://m.facebook.com\&page = /yearbooks/Seventies.html. from = http://m.facebook.com&page = /yearbooks/Seventies.html. from = http://m.facebooks/Seventies.html. from = http$
- 15. library.umaine.edu/404.html?from=https://www.facebook.com/&page=/yearbooks/
- 16. library.umaine.edu/building-maps/
- 17. library.umaine.edu/contacts/subject-specialists/
- 18. library.umaine.edu/event/reading-life-short-stories/
- 19. library.umaine.edu/event/student-panel-international-travel/
- 20. library.umaine.edu/libx-toolbar/
- 21. library.umaine.edu/reserves/
- 22. library.umaine.edu/speccoll/special-collections-holdings/

# Feb 1, 2018 - Feb 28, 2018

#### **Social Network Referrals**

ALL » SOCIAL NETWORK: Twitter



#### **Social Referral**



| Share | ed URL                                               | Sessions             | Pageviews            | Avg. Session Duration | Pages / Session |
|-------|------------------------------------------------------|----------------------|----------------------|-----------------------|-----------------|
| 1.    | library.umaine.edu/event/r-beginners-workshop/       | <b>4</b><br>(66.67%) | <b>7</b> (77.78%)    | 00:00:38              | 1.75            |
| 2.    | library.umaine.edu/                                  | <b>1</b><br>(16.67%) | <b>1</b> (11.11%)    | 00:00:00              | 1.00            |
| 3.    | library.umaine.edu/event/reading-life-short-stories/ | <b>1</b><br>(16.67%) | <b>1</b><br>(11.11%) | 00:00:00              | 1.00            |

Rows 1 - 3 of 3

Feb 1, 2018 - F