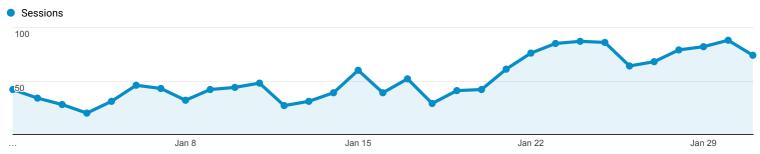

## **Mobile Devices Carriers**

Jan 1, 2018 - Jan 31, 2018

Explorer

Summary

| 50                 | <b>\</b>    | •                 | -            | <b>^</b>       | <b>\</b>           |                             |                                       |  |                                           |                                     |
|--------------------|-------------|-------------------|--------------|----------------|--------------------|-----------------------------|---------------------------------------|--|-------------------------------------------|-------------------------------------|
|                    | Jan 8       |                   |              | Jan 15         | 5                  |                             | Jan 22                                |  |                                           | lan 29                              |
| •                  |             |                   |              |                |                    |                             |                                       |  |                                           |                                     |
|                    | Acquisition |                   |              |                |                    |                             | Conversions Goal 1: Mobile IDB Access |  |                                           |                                     |
| Mobile Device Info | Sessions    | % New<br>Sessions | New<br>Users | Bounce<br>Rate | Pages /<br>Session | Avg.<br>Session<br>Duration | Mobile IDB Ad<br>1 Conversi           |  | Mobile IDB Access<br>(Goal 1 Completions) | Mobile IDB Access<br>(Goal 1 Value) |

|                 | Sessions                                  | Sessions                                          | Users                                      | Rate                                             | Session                                       | Duration                                              | 1 Conversion Rate)                            | (Goal 1 Completions)                  | (Goal 1 Value)                             |
|-----------------|-------------------------------------------|---------------------------------------------------|--------------------------------------------|--------------------------------------------------|-----------------------------------------------|-------------------------------------------------------|-----------------------------------------------|---------------------------------------|--------------------------------------------|
|                 | 1,620<br>% of Total:<br>8.01%<br>(20,231) | 50.80%<br>Avg for<br>View:<br>23.79%<br>(113.54%) | 823<br>% of<br>Total:<br>17.10%<br>(4,813) | 55.74%<br>Avg for<br>View:<br>47.51%<br>(17.32%) | 1.75<br>Avg for<br>View:<br>2.50<br>(-30.09%) | 00:01:27<br>Avg for<br>View:<br>00:04:09<br>(-65.17%) | 3.09%<br>Avg for View:<br>12.39%<br>(-75.08%) | 50<br>% of Total:<br>2.00%<br>(2,506) | \$0.00<br>% of Total:<br>0.00%<br>(\$0.00) |
| 1. Apple iPhone | <b>843</b> (52.04%)                       | 51.48%                                            | <b>434</b> (52.73%)                        | 58.48%                                           | 1.58                                          | 00:01:12                                              | 1.42%                                         | 12<br>(24.00%)                        | \$0.00<br>(0.00%)                          |
|                 |                                           |                                                   |                                            |                                                  |                                               |                                                       |                                               |                                       |                                            |