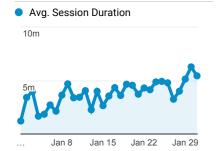

|                           | 0.00%                                        |                                   | 0<br>(0.00%)                             | \$0.00<br>(0.00%)                          |
| 16. Mozilla Compatible Agent | <b>1</b> (0.00%)                             | 100.00%                                         | 1<br>(0.02%)                                  | 100.00%                                         | 1.00                                        | 00:00:00                                            |                           | 0.00%                                        |                                   | 0<br>(0.00%)                             | \$0.00<br>(0.00%)                          |

## My Dashboard

Jan 1, 2018 - Jan 31, 2018



## Avg. Visit Duration



#### Visits



## Visits by Traffic Type



# Visits





## Visits and Pageviews by Mobile

| Mobile<br>(Including<br>Tablet) | Sessions | Pageviews |
|---------------------------------|----------|-----------|
| No                              | 18,611   | 47,741    |
| Yes                             | 1,620    | 2,831     |

# Visits and Pages / Visit by Keyword

| Keyword                                                                   | Sessions | Pages /<br>Session |
|---------------------------------------------------------------------------|----------|--------------------|
| (not provided)                                                            | 9,401    | 2.55               |
| https://library.umaine.edu/speccol<br>l/special-collections-fee-schedule/ | 34       | 2.79