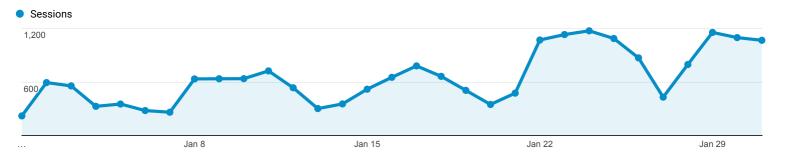

## **Keywords**

Jan 1, 2018 - Jan 31, 2018

**Explorer** 

Site Usage

| 400      |       |        |    |         |              |        |        |
|----------|-------|--------|----|---------|--------------|--------|--------|
|          | Jan 8 | Jan 15 |    | Jan 22  |              | Jan 29 |        |
| ٠        |       |        |    |         |              |        |        |
| <b>K</b> |       |        | 0! | Pages / | Avg. Session | % New  | Bounce |