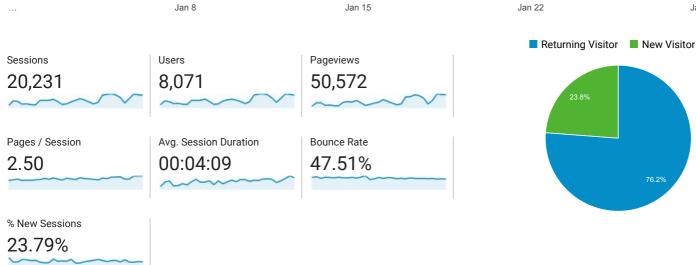

## My Dashboard

Jan 1, 2018 - Jan 31, 2018

## Avg. Visit Duration

#### Visits

## Visits by Traffic Type

# Visits