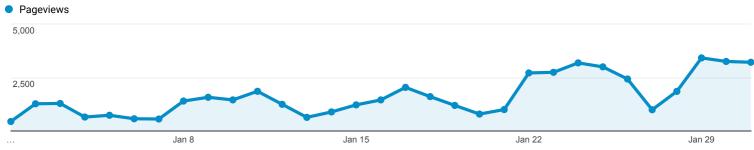

.00%

15.56%

25.00%

39.29%

85.71%

50.00%

40.96%

54.81%

45.84%

8.90%

67.01%

73.82%

55.56%

48.41%

23.01%

28.05%

67.05%

7.44%

18.64%

56.13%

65.17%

15.50%

35.11%

\$0.00

(0.00%)

\$0.00

(0.00%)\$0.00 (0.00%)

\$0.00

(0.00%)

\$0.00

\$0.00

(0.00%)

\$0.00 (0.00%)

\$0.00

(0.00%)\$0.00 (0.00%)

\$0.00

\$0.00

(0.00%)\$0.00 (0.00%)

\$0.00

(0.00%)

\$0.00

\$0.00

(0.00%)\$0.00

00:04:54

00:03:29

00:00:37

00:04:39

00:04:16

00:02:34

00:04:18

00:00:47

00:01:20

00:01:49

00:00:47

00:00:41

00:07:30

00:03:57

00:00:24

00:01:57

1,410

(4.12%)

(1.79%)

613

567

605

608

390

296

270

235

231

183

198

136

(0.58%)

(0.40%)

(0.48%)

(0.54%)

184

148

(0.43%)

(0.67%)

(0.53%)

(0.69%)

(0.79%)

(0.86%)

(1.14%)

(1.77%)

(1.78%)

(1.66%)

**Explorer** 



| 2,500 |       |        |        |        |
|-------|-------|--------|--------|--------|
|       | Jan 8 | Jan 15 | Jan 22 | Jan 29 |
| •     |       |        |        |        |

| Page Title | Pageviews   | Unique<br>Pageviews | Avg.<br>Time on<br>Page | Entrances   | Bounce<br>Rate | % Exit  | Page<br>Value |
|------------|-------------|---------------------|-------------------------|-------------|----------------|---------|---------------|
|            | 50,572      | 34,244              | 00:02:46                | 20,197      | 47.51%         | 39.94%  | \$0.00        |
|            | % of Total: | % of Total:         | Avg for                 | % of Total: | Avg for        | Avg for | % of          |
|            | 100.00%     | 100.00%             | View:                   | 100.