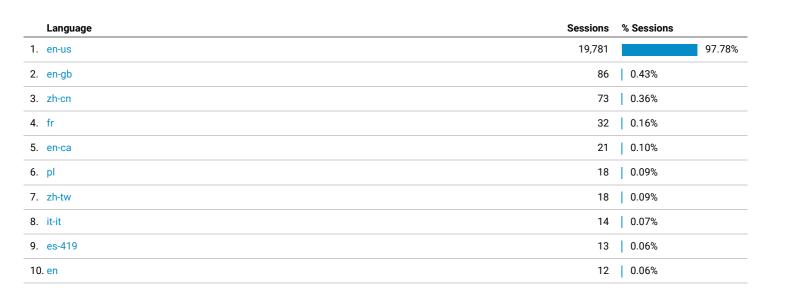

# Visits and Pages / Visit by Keyword

| Keyword                                                                   | Sessions | Pages /<br>Session |
|---------------------------------------------------------------------------|----------|--------------------|
| (not provided)                                                            | 9,401    | 2.55               |
| https://library.umaine.edu/speccol<br>l/special-collections-fee-schedule/ | 34       | 2.79               |
| fogler library                                                            | 19       | 1.95               |
| https://library.umaine.edu/technical-<br>services-toc/known-issues/       | 15       | 1.53               |
| fogler                                                                    | 9        | 1.11               |
| cache:https://library.umaine.edu/                                         | 8        | 2.12               |
| fogler library onesearch                                                  | 4        | 1.50               |
| (not set)                                                                 | 3        | 2.33               |
| umaine fogler library                                                     | 3        | 2.67               |
| umaine library                                                            | 3        | 2.67               |