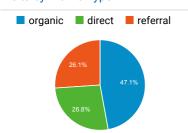

|                                   | 0<br>(0.00%)                             | \$0.00<br>(0.00%)                          |
| 16. Mozilla Compatible Agent | <b>1</b> (0.00%)                             | 100.00%                                         | 1<br>(0.02%)                                  | 100.00%                                         | 1.00                                        | 00:00:00                                            |                           | 0.00%                                        |                                   | 0<br>(0.00%)                             | \$0.00<br>(0.00%)                          |

## My Dashboard

Jan 1, 2018 - Jan 31, 2018



## Avg. Visit Duration



#### Visits



## Visits by Traffic Type



# Visits





## Visits and Pageviews by Mobile

| Mobile<br>(Including<br>Tablet) | Sessions | Pageviews |
|---------------------------------|----------|-----------|
| No                              | 18,611   | 47,741    |
| Yes                             | 1,620    | 2,831     |

# Visits and Pages / Visit by Keyword

| Keyword                                                                   | Sessions | Pages /<br>Session |
|---------------------------------------------------------------------------|----------|--------------------|
| (not provided)                                                            | 9,401    | 2.55               |
| https://library.umaine.edu/speccol<br>l/special-collections-fee-schedule/ | 34       | 2.79               |
| fogler library