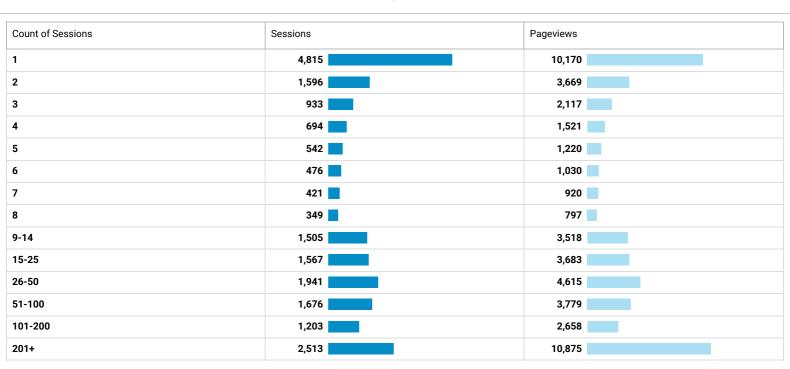

## Frequency & Recency

Jan 1, 2018 - Jan 31, 2018

Distribution

Count of Sessions

Sessions

20,231

% of Total: 100.00% (20,231)

Pageviews