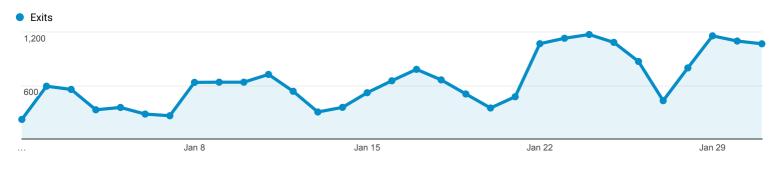

# Exits and Pageviews by Exit Page

| Exit Page                                   | Exits  | Pageviews |
|---------------------------------------------|--------|-----------|
| 1                                           | 10,161 | 21,102    |
| /ejournals/_ejourn<br>als.asp               | 1,046  | 2,797     |
| /indexesdb/_Index es.asp                    | 878    | 2,558     |
| /indexesdb/Index<br>es.asp?searc<br>h=A⦥=SZ | 630    | 1,913     |
| /hours/                                     | 498    | 810       |
| /indexesdb/Index<br>es.asp?searc<br>h=A⦥=DH | 472    | 1,378     |
| /indexesdb/Index<br>es.asp?searc<br>h=A⦥=NS | 457    | 1,491     |
| /reserves/                                  | 452    | 1,345     |
| /indexesdb/Index<br>es.asp?searc<br>h=A⦥=AD | 277    | 910       |
| /books-and-ebook<br>s/                      | 275    | 732       |