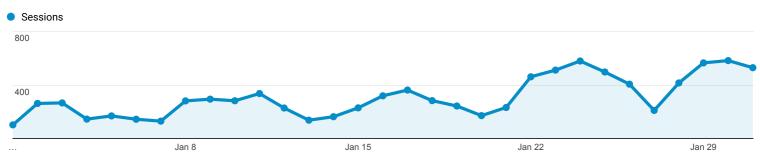

| 9.36%                                         | 32<br>(1.28%)                             | \$0.00<br>(0.00%)                          |  |

Rows 1 - 3 of 3

## Frequency & Recency



Jan 1, 2018 - Jan 31, 2018

Distribution

Count of Sessions

Sessions

20,231

% of Total: 100.00% (20,231)

Pageviews

50,572

% of Total: 100.00% (50,572)



0.00%

0.00%

100.00%

100.00%

100.00%

100.00%

50.00%

0.00%

0.00%

100.00%

100.00%

100.00%

00:00:05

00:05:53

00:00:00

00:00:00

00:00:00

00:00:00

13. https://library.umaine.edu/

15. broad-scale predictors of canada lynx occurrence in eastern north america

14. umaine lib guides

16. client connexion

17. cq researcher

18. digital police scanners

## **Keywords**



Jan 1, 2018 - Jan 31, 2018

**Explorer** 

Site Usage



| 400      |       |        |    |         |              |        |        |
|----------|-------|--------|----|---------|--------------|--------|--------|
|          | Jan 8 | Jan 15 |    | Jan 22  |              | Jan 29 |        |
| ٠        |       |        |    |         |              |        |        |
| <b>K</b> |       |        | 0! | Pages / | Avg. Session | % New  | Bounce |

| •       |                                            |                                          |                                                   |                                               |                                                  |
|---------|--------------------------------------------|------------------------------------------|---------------------------------------------------|-----