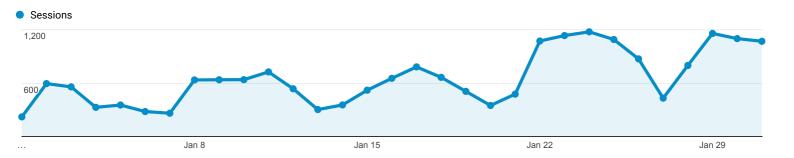

100.00%

100.00%

0.00%

0.00%

0.00%

0.00%

100.00%

100.00%

100.00%

0.00%

100.00%

0.00%

100.00%

(0.12%)

(0.12%)

(0.12%)

(0.00%)

(0.12%)

(0.12%)

(0.12%)

(0.12%)

(0.12%)

(0.12%)

(0.00%)

(0.12%)

(0.12%)

1.00

1.00

1.00

3.00

2.00

1.00

00:00:00

00:00:00

00:00:42

00:03:43

00:02:23

00:00:41

0.00%

0.00%

0.00%

0.00%

0.00%

0.00%

0.00%

0.00%

0.00%

0.00%

0.00%

0.00%

0.00%

\$0.00 (0.00%) Rows 1 - 200 of 200

\$0.00 (0.00%)

\$0.00 (0.00%)

\$0.00

(0.00%)

\$0.00 (0.00%)

\$0.00

\$0.00 (0.00%)

\$0.00

\$0.00 (0.00%)

\$0.00

\$0.00

\$0.00 (0.00%)

\$0.00 (0.00%)

(0.00%)

(0.00%)

(0.00%)

(0.00%)

(0.00%)

(0.00%)

(0.00%)

(0.00%)

(0.00%)

(0.00%)

(0.00%)

(0.00%)

(0.00%)



# **New vs Returning**



Jan 1, 2018 - Jan 31, 2018

Explorer

Summary



|                      | Acquisition                                  |                                                 |                                               | Behavior                                        |                                             |                                                     | Conversions Goal 1: Mobile IDB Access         |                                            |                                            |  |
|----------------------|----------------------------------------------|-------------------------------------------------|-----------------------------------------------|-------------------------------------------------|---------------------------------------------|-----------------------------------------------------|------------------