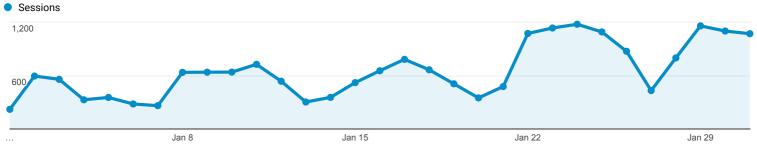

ons | Pageviews |
|-------------------------|----------|-----------|
| 0                       | 12,365   | 33,090    |
| 1                       | 1,334    | 3,049     |
| 2                       | 792      | 1,753     |
| 3                       | 561      | 1,295     |
| 4                       | 449      | 1,077     |
| 5                       | 392      | 859       |
| 6                       | 297      | 666       |
| 7                       | 245      | 489       |
| 8-14                    | 763      | 1,516     |
| 15-30                   | 810      | 1,738     |
| 31-60                   | 1,215    | 2,726     |
| 61-120                  | 769      | 1,835     |
| 121-364                 | 239      | 479       |

#### **Visitor Overview**



Jan 1, 2018 - Jan 31, 2018

Overview