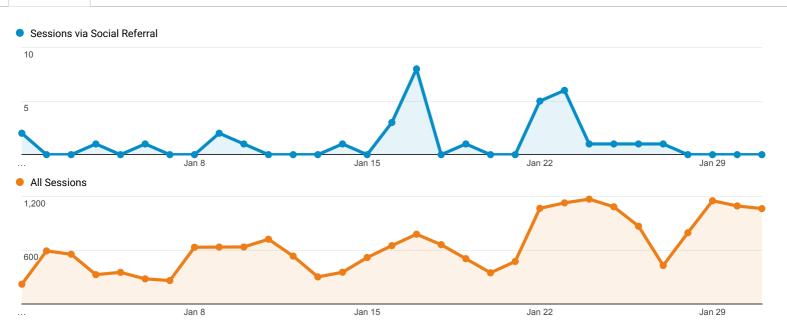

200

| Social Network | Sessions              | Pageviews          | Avg. Session Duration | Pages / Session |
|----------------|-----------------------|--------------------|-----------------------|-----------------|
| 1. Facebook    | <b>35</b><br>(89.74%) | <b>50</b> (92.59%) | 00:01:19              | 1.43            |
| 2. Twitter     | <b>2</b><br>(5.13%)   | 2<br>(3.70%)       | 00:00:15              | 1.00            |
| 3. Weebly      | <b>1</b><br>(2.56%)   | <b>1</b> (1.85%)   | 00:00:00              | 1.00            |
| 4. Wikia       | <b>1</b><br>(2.56%)   | 1<br>(1.85%)       | 00:00:05              | 1.00            |

Jan 22

Jan 15

Rows 1 - 4 of 4

Jan 29

## **Social Network Referrals**

ALL » SOCIAL NETWORK: Facebook



# Jan 1, 2018 - Jan 31, 2018

## Social Referral



| Share | d URL                                                                                    | Sessions            | Pageviews      | Avg. Session Duration | Pages / Session |
|-------|------------------------------------------------------------------------------------------|---------------------|----------------|-----------------------|-----------------|
| 1.    | library.umaine.edu/                                                                      | <b>9</b> (25.71%)   | 22<br>(44.00%) | 00:04:37              | 2.44            |
| 2.    | libguides.library.umaine.edu/fakenews                                                    | <b>8</b> (22.86%)   | 8<br>(16.00%)  | 00:00:00              | 1.00            |
| 3.    | library.umaine.edu/map/