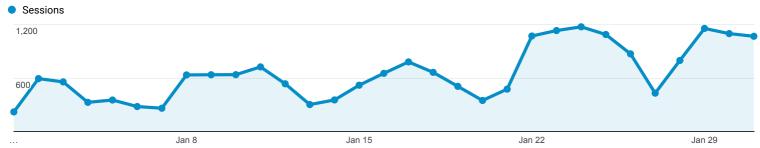

| (0.02%)          |         |      |          |       | (0.00%)          | (0.00%)           |
|-------------------------|---------------------|---------|------------------|---------|------|----------|-------|------------------|-------------------|
| 730. /wildlifefisheries | <b>1</b><br>(0.00%) | 100.00% | <b>1</b> (0.02%) | 100.00% | 1.00 | 00:00:00 | 0.00% | <b>0</b> (0.00%) | \$0.00<br>(0.00%) |
|                         |                     |         |                  |         |      |          |       |                  |                   |

Rows 1 - 730 of 730

\$0.00

(0.00%)

\$0.00

(1.00%)

4

### **Traffic Sources**



web.a.ebscohost.com.prxy4.ursus.maine.edu

16.

/ referral

17. libraries.maine.edu / referral

Jan 1, 2018 - Jan 31, 2018

**Explorer** 

Summary



| 600 |       |        |        |        |
|-----|-------|--------|--------|--------|
|     | Jan 8 | Jan 15 | Jan 22 | Jan 29 |
| •   |       |        |        |        |
|     |       |        |        |        |

|       | Acquisition | Behavior | Conversions | Goal 1: Mobile IDB Access |  |
|-------|-------------|----------|-------------|---------------------------|--|
| •     |             | T        |             |                           |  |
| Jan 8 | Jan 15      | Jan      | 22          | Jan 29                    |  |
|       |             |          |             |                           |  |

| Source / Medium | Sessions                                     | % New<br>Sessions                               | New<br>Users                                  | Bounce<br>Rate