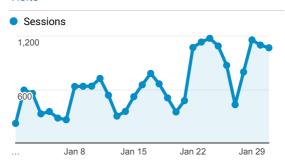

| 0.00%                                        |                                   | 0<br>(0.00%)                             | \$0.00<br>(0.00%)                          |
| 16. Mozilla Compatible Agent | <b>1</b> (0.00%)                             | 100.00%                                         | 1<br>(0.02%)                                  | 100.00%                                         | 1.00                                        | 00:00:00                                            |                           | 0.00%                                        |                                   | 0<br>(0.00%)                             | \$0.00<br>(0.00%)                          |

## My Dashboard

Jan 1, 2018 - Jan 31, 2018



## Avg. Visit Duration



#### Visits



## Visits by Traffic Type



# Visits





## Visits and Pageviews by Mobile

| Mobile<br>(Including<br>Tablet) | Sessions | Pageviews |
|---------------------------------|----------|-----------|
| No                              | 18,611   | 47,741    |
| Yes                             | 1,620    | 2,831     |

# Visits and Pages / Visit by Keyword

| Keyword                                                                   | Sessions | Pages /<br>Session |
|---------------------------------------------------------------------------|----------|--------------------|
| (not provided)                                                            | 9,401    | 2.55               |
| https://library.umaine.edu/speccol<br>l/special-collections-fee-schedule/ | 34       | 2.79               |
| fo