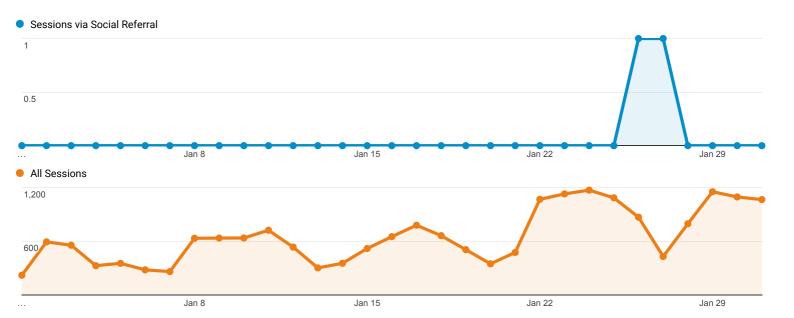

br>from=http://m.facebook.com&page=/yearbooks/              | <b>1</b> (2.86%)    | 1<br>(2.00%)   | 00:00:00              | 1.00            |
| 10.   | library.umaine.edu/404.html?<br>from=http://m.facebook.com&page=/yearbooks/Seventies.htm | <b>1</b> (2.86%)    | 1<br>(2.00%)   | 00:00:00              | 1.00            |
| 11.   | library.umaine.edu/event/framework-assessing-information-literacy-across-disciplines-2/  | <b>1</b> (2.86%)    | 1<br>(2.00%)   | 00:00:00              | 1.00            |
| 12.   | library.umaine.edu/speccoll/special-collections-holdings/                                | <b>1</b> (2.86%)    | 2<br>(4.00%)   | 00:00:47              | 2.00            |

Rows 1 - 12 of 12

# Jan 1, 2018 - Jan 31, 2018

## **Social Network Referrals**





## **Social Referral**



| Sha | red URL                                                            | Sessions Pageviews Avg. Session Dur |                   | Avg. Session Duration | Pages / Session |  |
|-----|--------------------------------------------------------------------|-------------------------------------|-------------------|-----------------------|-----------------|--|
| 1.  | library.umaine.edu/                                                | <b>1</b><br>(50.00%)                | 1<br>(50.00%)     | 00:00:04              | 1.00            |  |
| 2.  | library.umaine.edu/event/engaged-black-bear-informational-meeting/ | <b>1</b><br>(50.00%)                | <b>1</b> (50.00%) | 00:00:26              | 1.00            |  |

Rows 1 - 2 of 2

Jan 1, 2018 - Jan 31, 2018

## **Social Network Referrals**